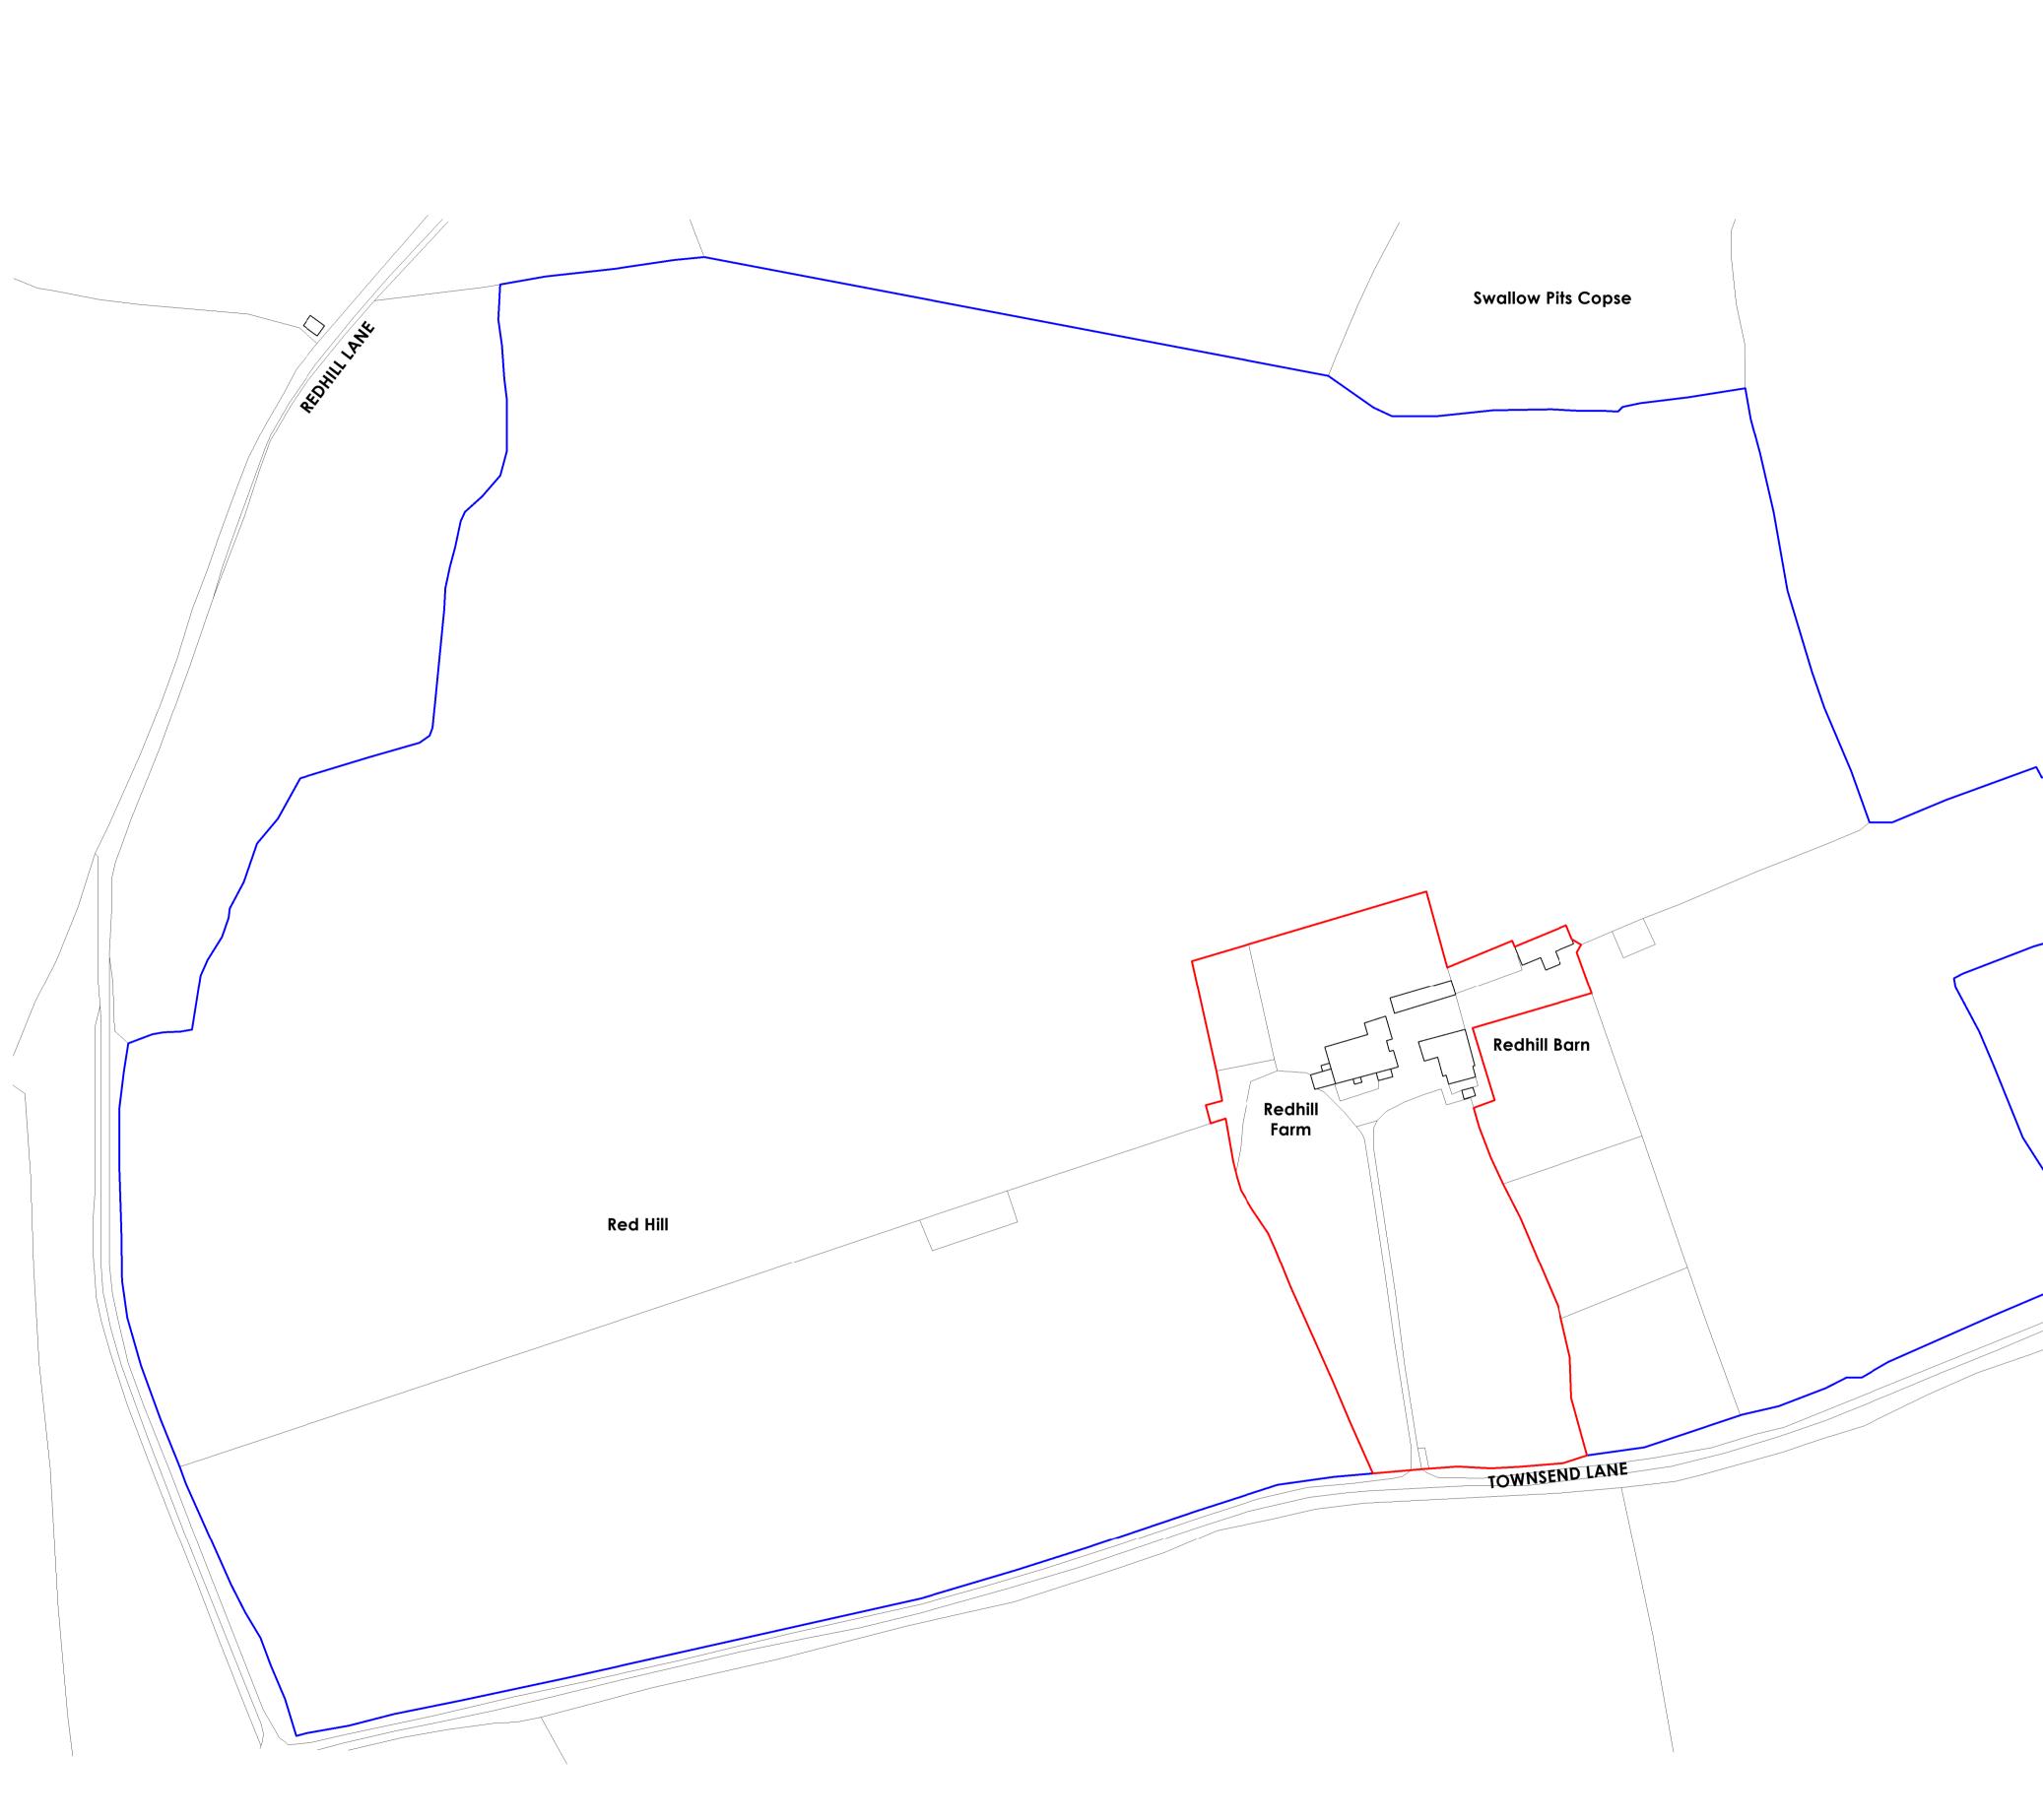

PROJECT Proposed partial conversion of agricultural store (within curtilage of Grade II Listed Building) to residential C3 use for staff accommodation ancillary to the host dwelling Mr Alan Brown, Redhill Farm, Townsend Lane, Emborough, Radstock BA3 4SH

DRAWING TITLE

 Drawing mile

 Location Plan

 scale
 Date
 Drawn
 CHK
 Drawing number
 REV.

 1 : 1250
 05/2021
 GH
 241
 PL\_01
 A