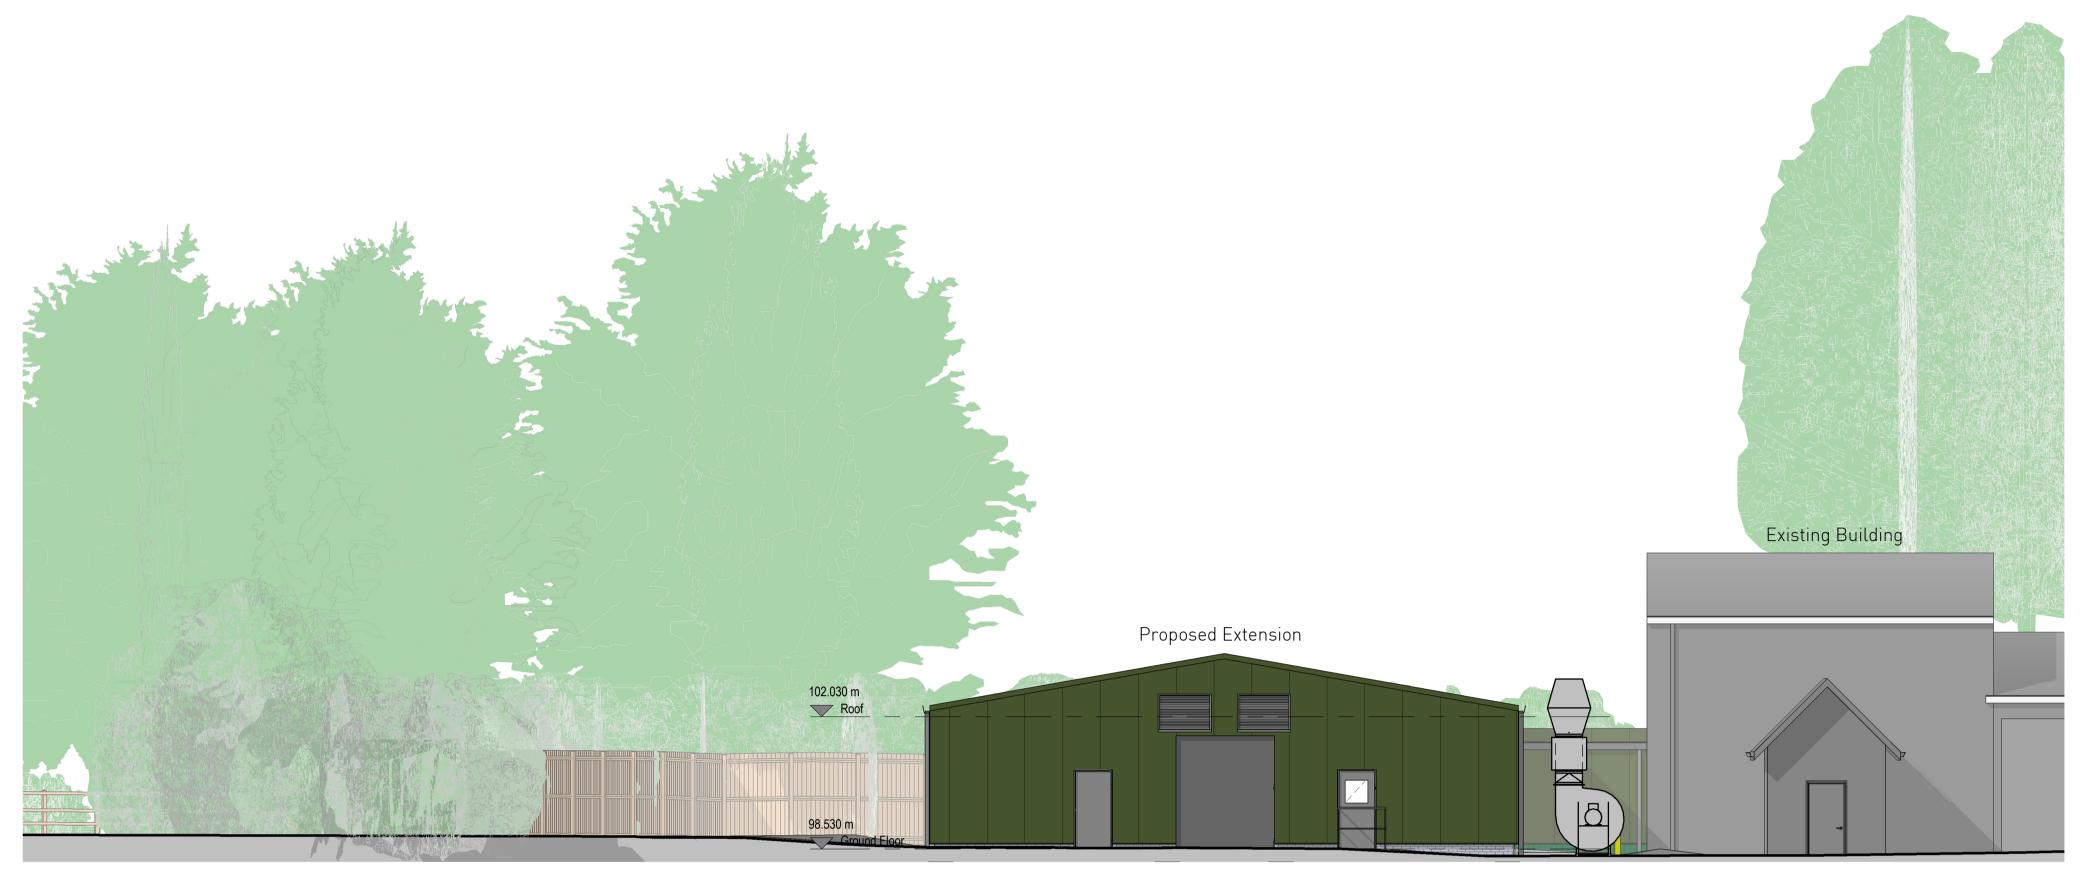

**00 Series General Arrangement Notes**1. Existing information derived from Topographical Survey provided by CBRE.

<u>Fascias and Rainwater Goods</u> Powder coated flashings to form verge - Dark Green RAL 6003 Aluminium gutter with aluminium downpipes fixed with brackets - Dark Gray

Materials Legend

<u>Walls</u> Dark Green RAL 6003 vertical trapizoidal cladding

Roof Dark Green RAL 6003 trapiziodal profile sheeting

<u>Windows and Doors</u> Powder coated alumnium frames to windows - Dark Grey Steel personnel doors - Dark Grey Rollershutter vehicle access door - Dark Grey

South West Elevation

North West Elevation