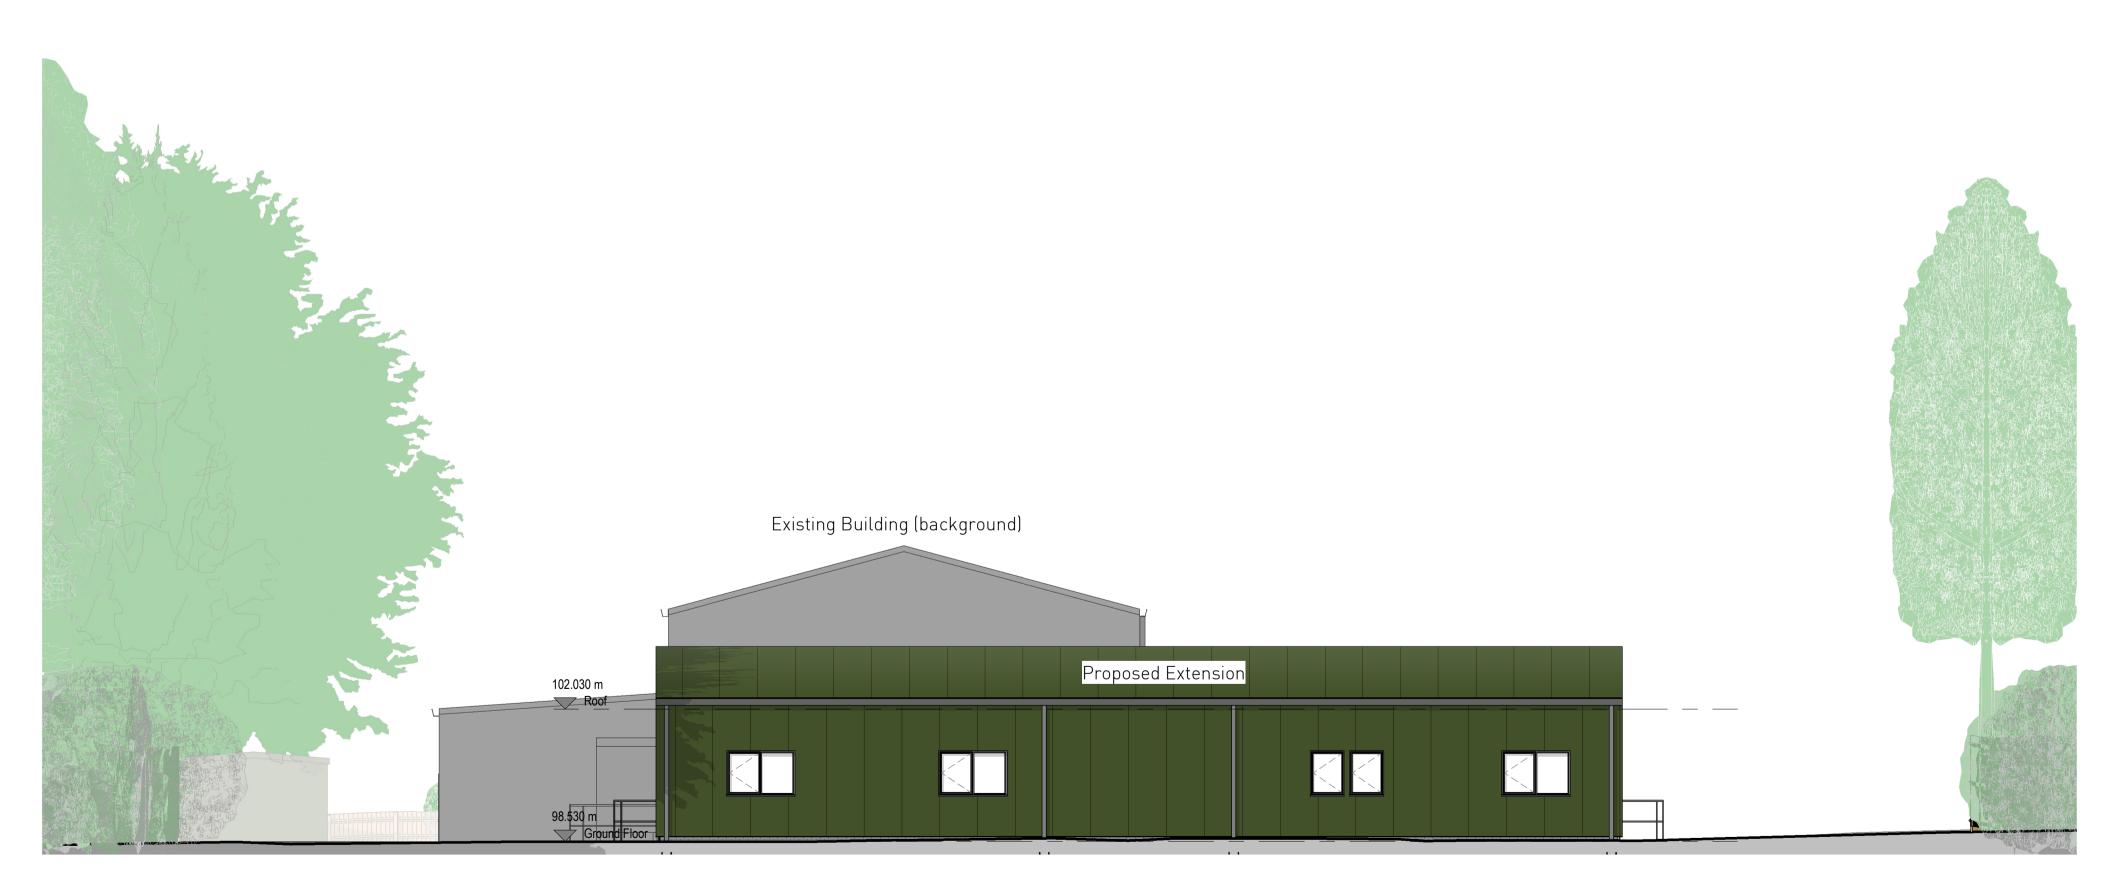

**00 Series General Arrangement Notes**1. Existing information derived from Topographical Survey provided by CBRE.

<u>Fascias and Rainwater Goods</u> Powder coated flashings to form verge - Dark Green RAL 6003 Aluminium gutter with aluminium downpipes fixed with brackets - Dark Gray

Materials Legend

<u>Walls</u> Dark Green RAL 6003 vertical trapizoidal cladding

Roof Dark Green RAL 6003 trapiziodal profile sheeting

<u>Windows and Doors</u> Powder coated alumnium frames to windows - Dark Grey Steel personnel doors - Dark Grey Rollershutter vehicle access door - Dark Grey

South West Elevation

North West Elevation