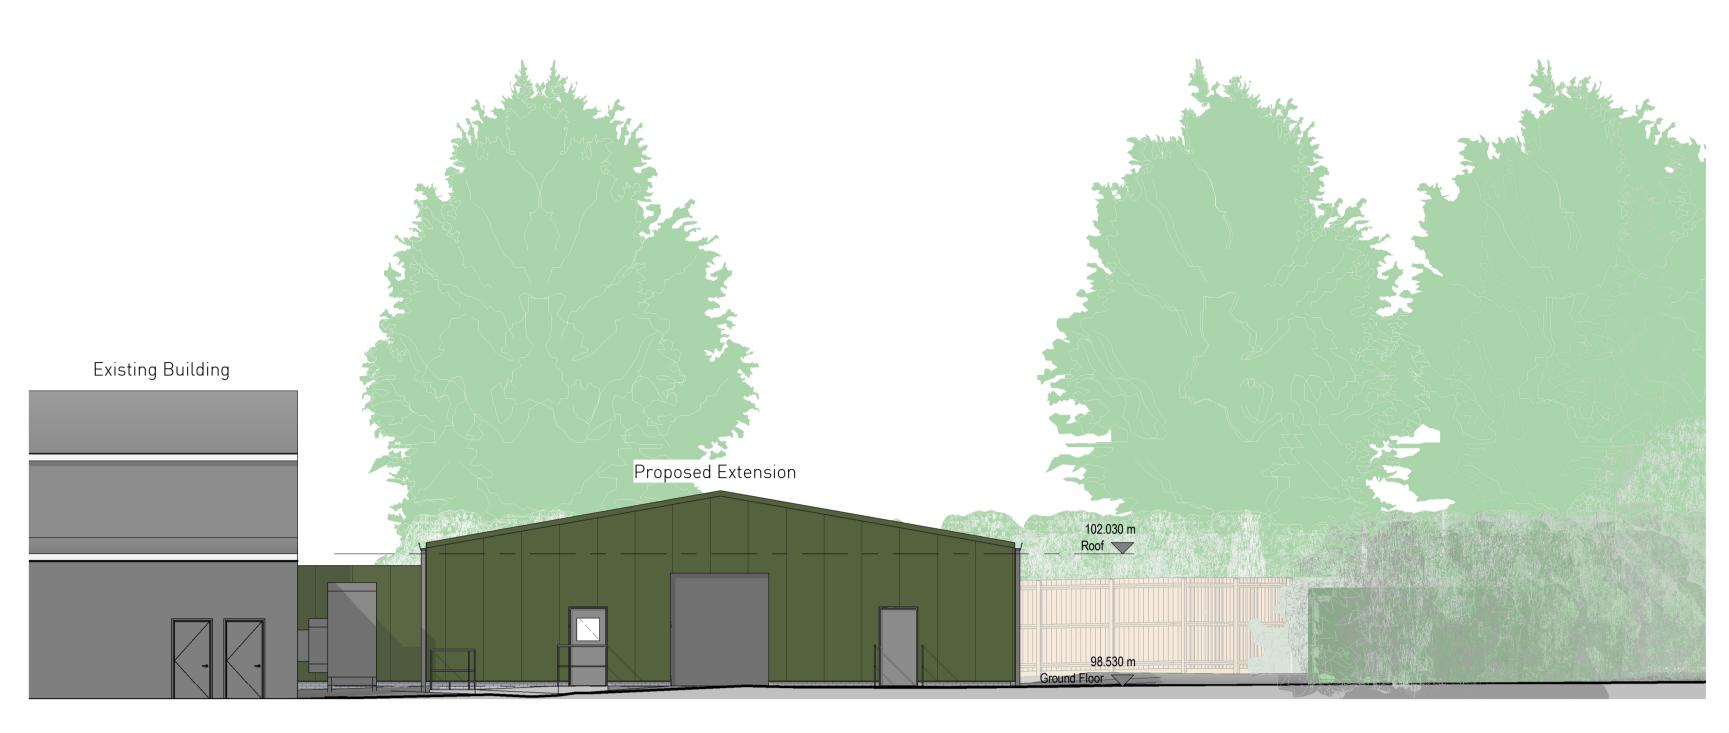

00 Series General Arrangement Notes

Materials Legend

Walls Dark Green RAL 6003 vertical trapizoidal cladding

Roof Dark Green RAL 6003 trapiziodal profile sheeting

<u>Windows and Doors</u> Powder coated alumnium frames to windows - Dark Grey Steel personnel doors - Dark Grey Rollershutter vehicle access door - Dark Grey

North East Elevation

South East Elevation