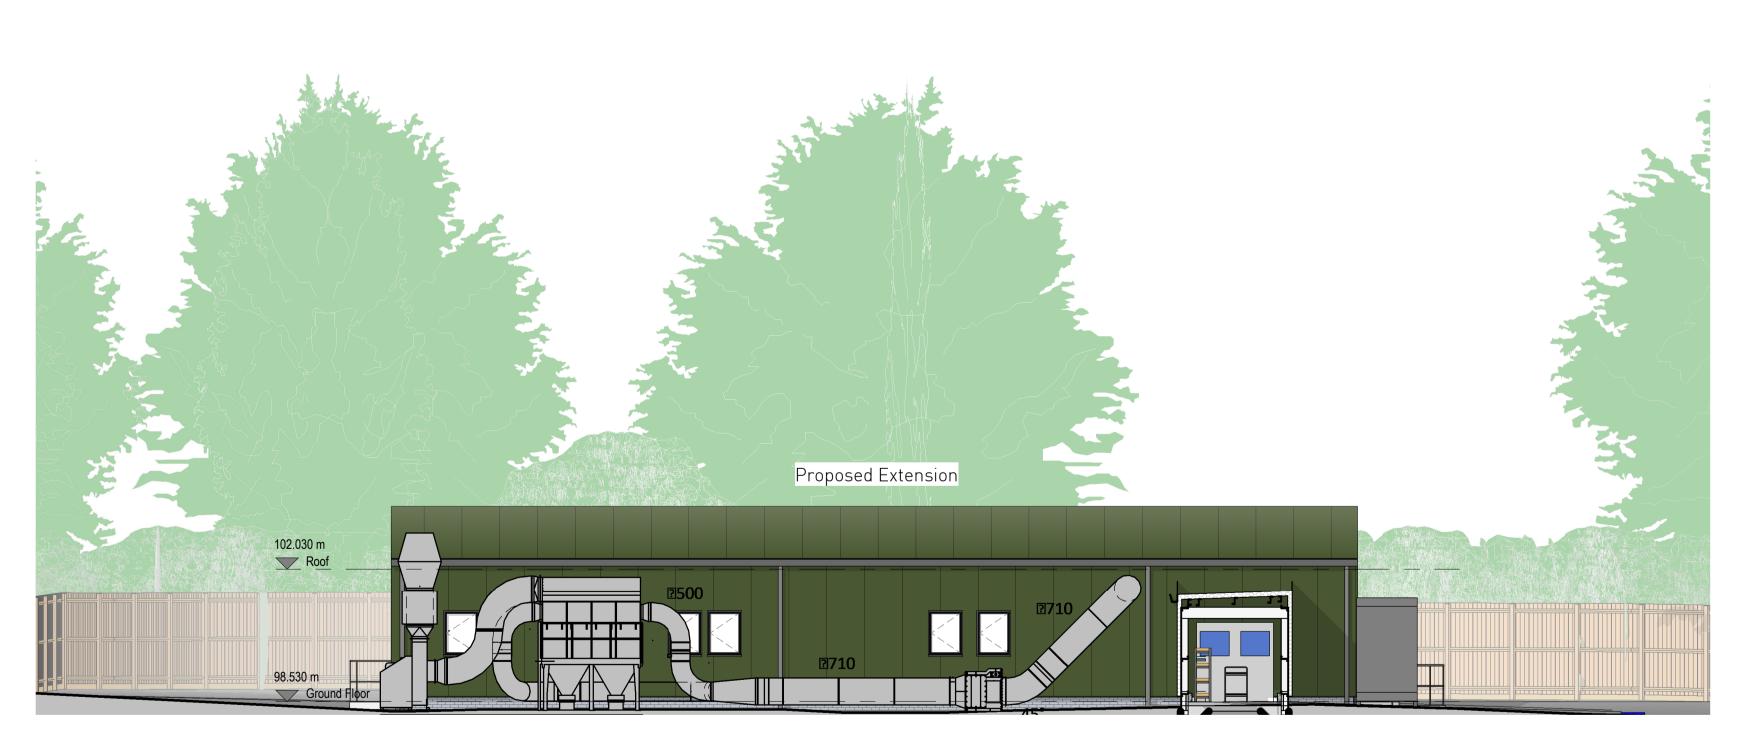

00 Series General Arrangement Notes

Materials Legend

Walls Dark Green RAL 6003 vertical trapizoidal cladding

Roof Dark Green RAL 6003 trapiziodal profile sheeting

<u>Windows and Doors</u> Powder coated alumnium frames to windows - Dark Grey Steel personnel doors - Dark Grey Rollershutter vehicle access door - Dark Grey

North East Elevation

South East Elevation