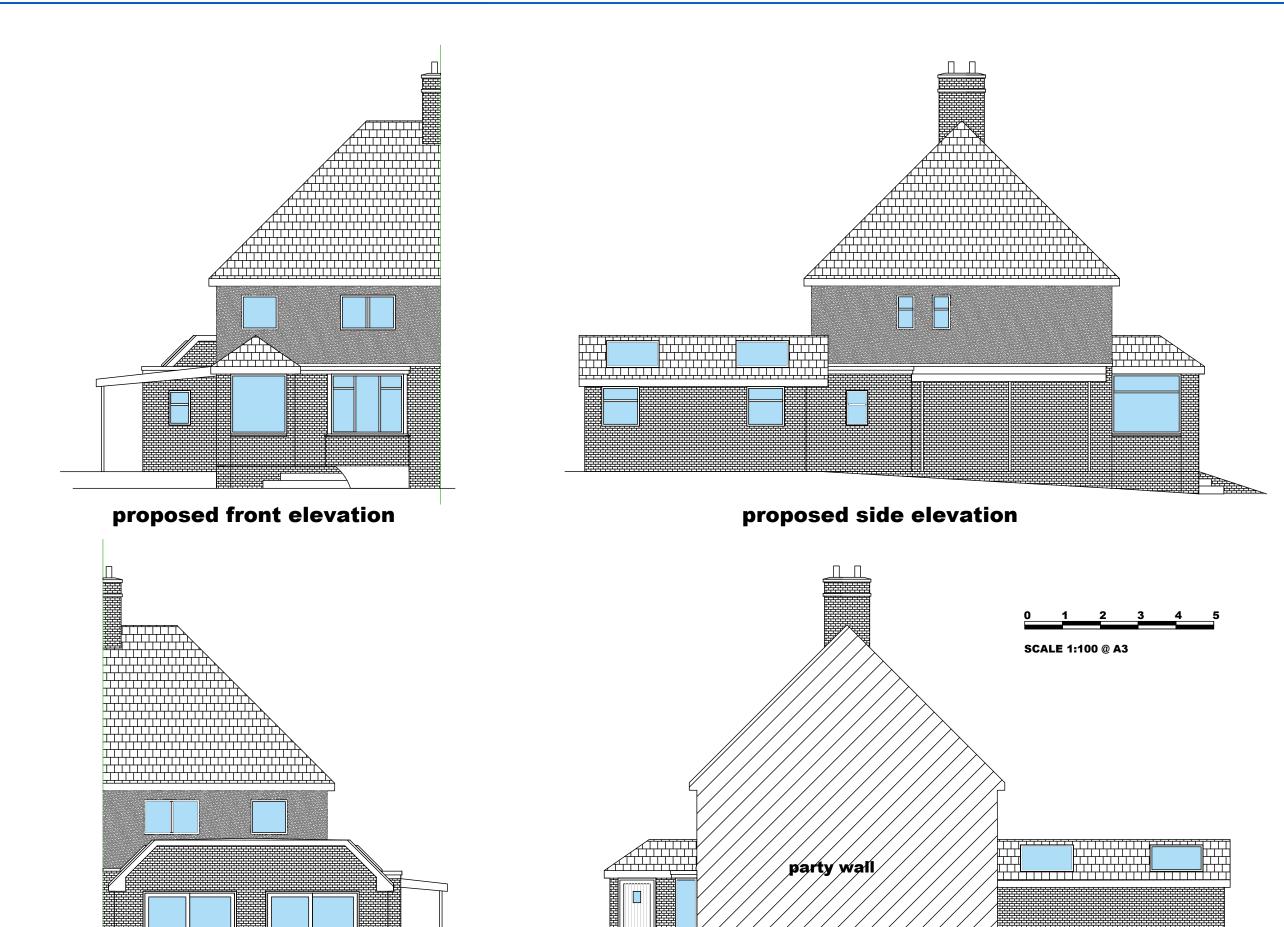

proposed side elevation

proposed rear elevation

A car port shown on rear elevation BY: DATE: REV: DESCRIPTION: DRAWING FOR PLANNING ONLY

Wild Wood Station Road, Northiam Telephone: 01 797 253947 Mob:07717373865 email:martinkeward123@gmail.com www.martinkenwarddesign.com