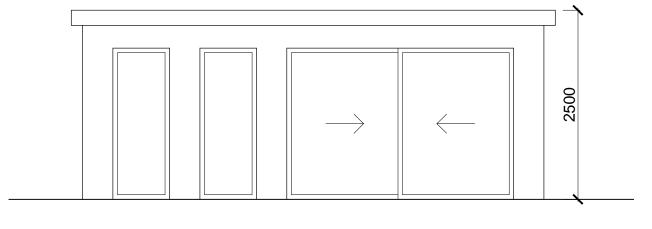

**ELEVATION AA** 

**ELEVATION BB ELEVATION CC** 

| Scale | Bar |      |      |              |
|-------|-----|------|------|--------------|
| 0     | 500 | 1000 | 1500 | 2000<br>[mm] |

Do not scale from this drawing
All dimensions are to be checked on site
Any discrepancies are to be reported imm