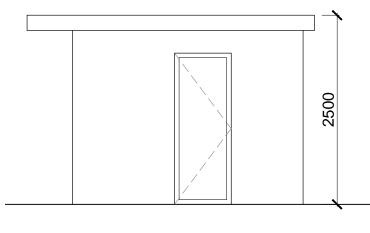

**ELEVATION AA** 

**ELEVATION BB ELEVATION CC** 

| Scale | Bar |      |      |              |
|-------|-----|------|------|--------------|
| 0     | 500 | 1000 | 1500 | 2000<br>[mm] |

Do not scale from this drawing
All dimensions are to be checked on site
Any discrepancies are to be reported imm