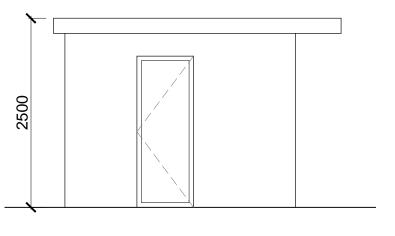

**ELEVATION AA** 

**ELEVATION BB ELEVATION CC** 

| Scale | Bar |      |      |              |
|-------|-----|------|------|--------------|
| 0     | 500 | 1000 | 1500 | 2000<br>[mm] |

Do not scale from this drawing
All dimensions are to be checked on site
Any discrepancies are to be reported imm