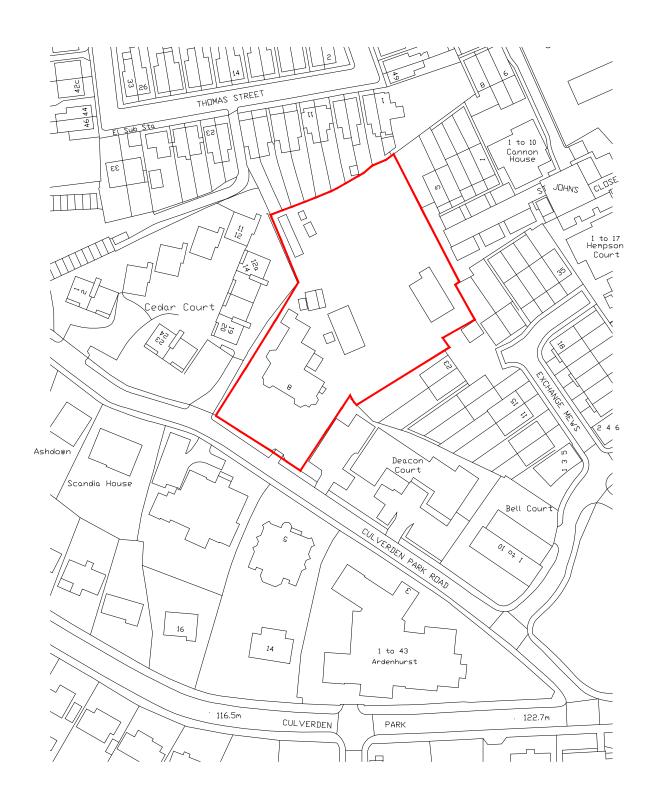

DESIGN AND PATENTS ACT 1988, HAVE BEEN GENERALLY ASSERTED

Crossways Community

Moxham House Tunbridge Wells TN4 9QX

Site Location Plan

| 088           | 001          | P01   | <b>Planning</b> |
|---------------|--------------|-------|-----------------|
| i ioject ivo. | Drawing Ivo. | 13300 | Otatus          |