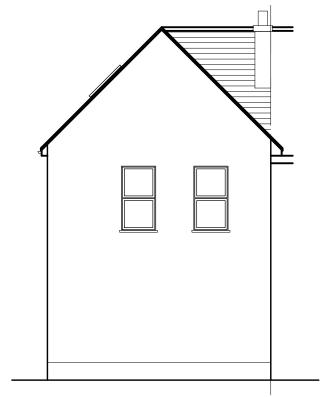

PROPOSED FRONT ELEVATION

PROPOSED SIDE ELEVATION

PROPOSED REAR ELEVATION

**Proposed Elevations** 

drawing title :

Design And Plan

project: 63 Western Road Tunbridge Wells

| drawn: SN        | chkd: SS   | date:22.01.2021 |
|------------------|------------|-----------------|
| status: Planning |            | scale: 1:100@A3 |
| proj no : 1661   | drg no: 04 | rev no:         |