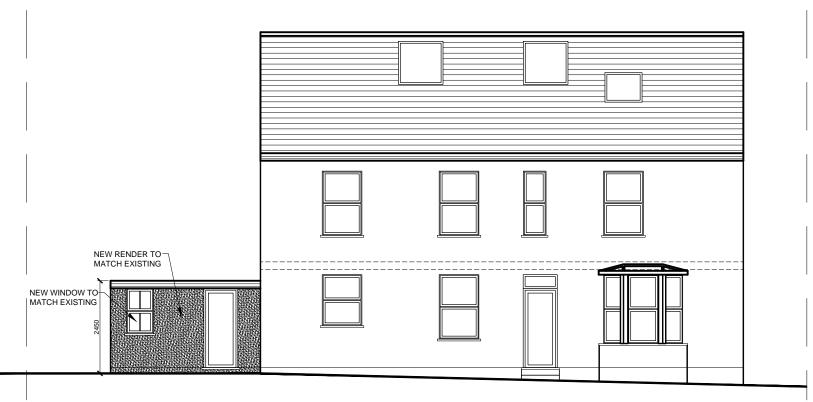

PROPOSED FRONT ELEVATION

PROPOSED SIDE ELEVATION

PROPOSED REAR ELEVATION

**Proposed Elevations** 

drawing title :

Design And Plan

project: 63 Western Road Tunbridge Wells

| drawn: SN        | chkd: SS   | date:22.01.2021 |
|------------------|------------|-----------------|
| status: Planning |            | scale: 1:100@A3 |
| proj no : 1661   | drg no: 04 | rev no:         |