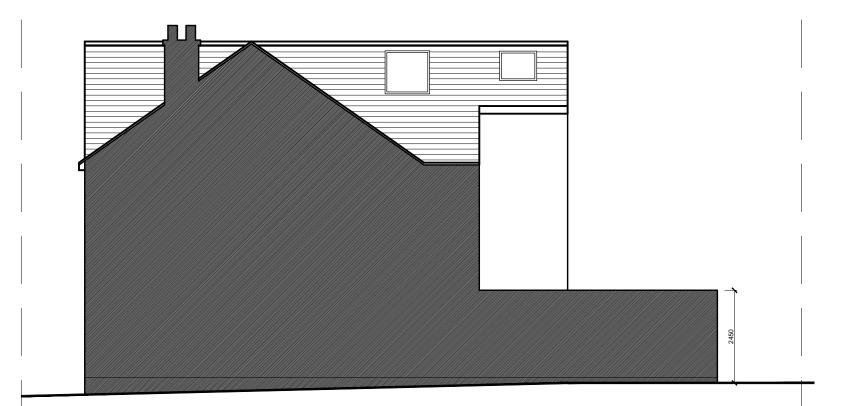

PROPOSED FRONT ELEVATION

PROPOSED SIDE ELEVATION

PROPOSED REAR ELEVATION

**Proposed Elevations** 

drawing title :

Design And Plan

project: 63 Western Road Tunbridge Wells

| drawn: SN        | chkd: SS   | date:22.01.2021 |
|------------------|------------|-----------------|
| status: Planning |            | scale: 1:100@A3 |
| proj no : 1661   | drg no: 04 | rev no:         |