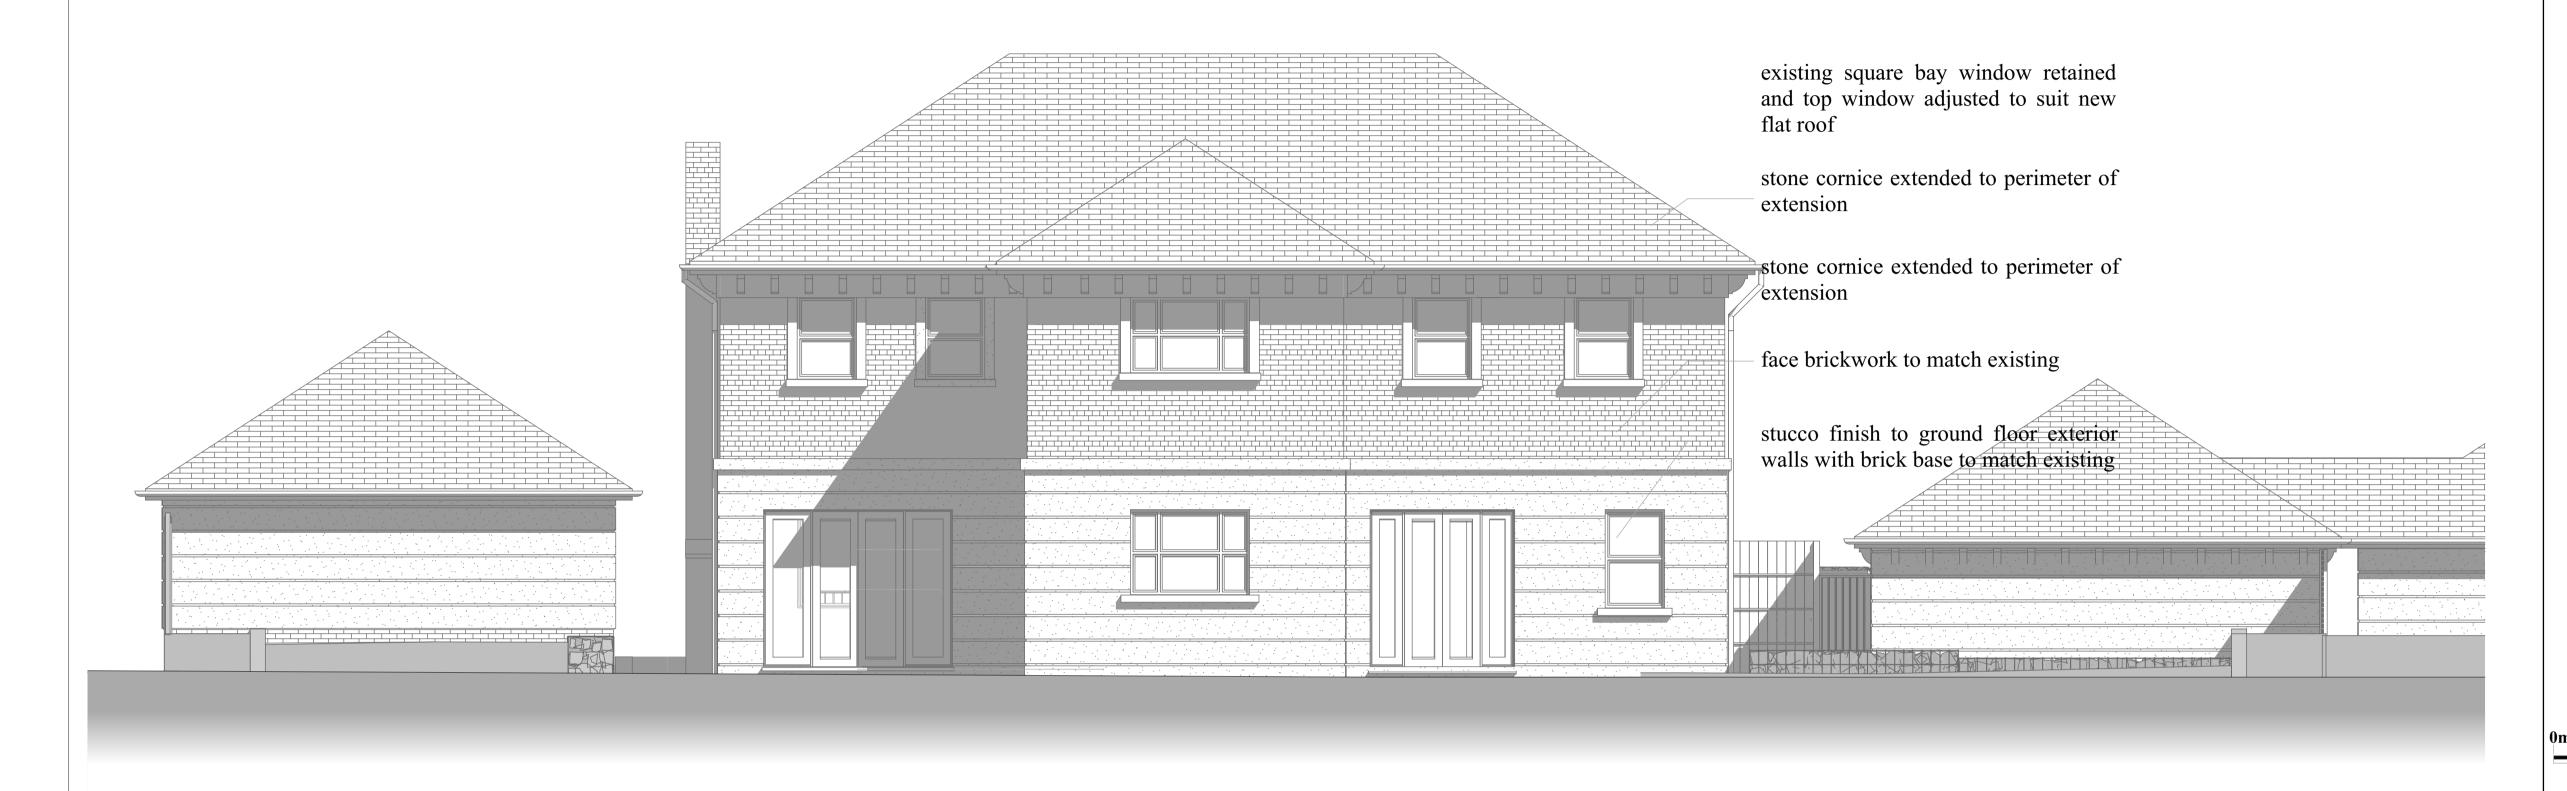

Elevation C - C

Existing Elevations C and D; 100%; 01/05/2021, 15:18 belongs to PlanArch Associates and no duplication in whole or part may be undertaken without the prior written authority of PlanArch Associates

These drawings are for review purposes only.

Client: Mr. & Mrs. V. Manning

Project: 3 Hurstwood Park Tunbridge Wells

Kent TN4 8YE

Project: Proposed Single Storey Extension To Rear, Together With Detached

Garden Room

**Drawing Name:** 

Existing Elevations
C and D

Drawn: TC Scales: As Shown Date: Mar. 2021

**Dwg No:** 26CAS/2061 - 21 - 05