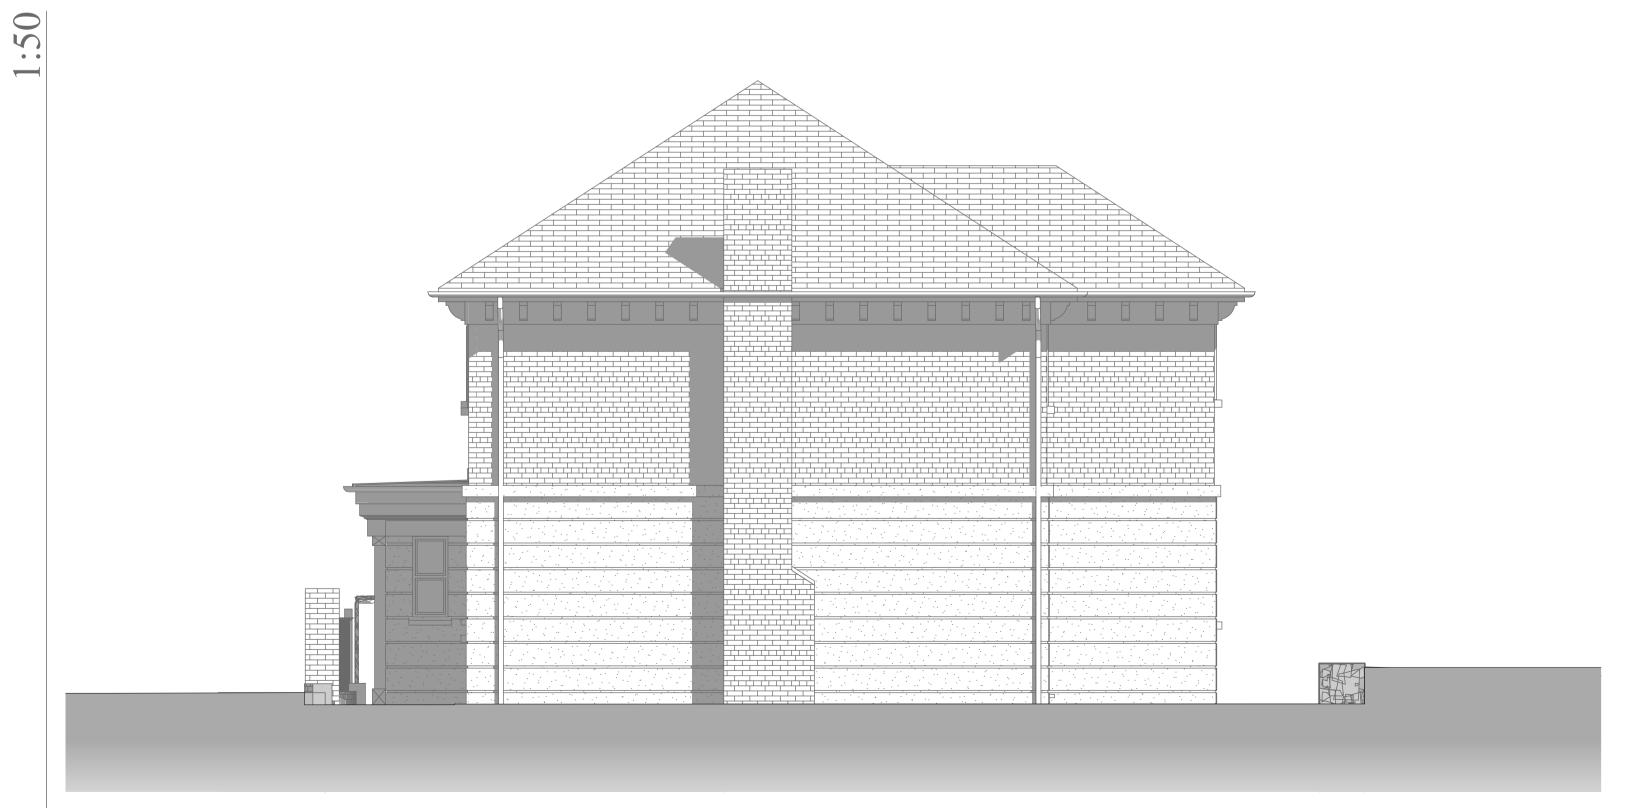

Elevation D - D

PlanArch Associates

Architecture, Structural Design and Project Management Apartment 5 Marnock House Kingswood Road Tunbridge Wells Kent TN2 4XP

Mob: 07944 479332 Email: mac\_man@me.com

NOTES:

These drawings are for review purposes only.

Client: Mr. & Mrs. V. Manning

Project: 3 Hurstwood Park Tunbridge Wells

Kent TN4 8YE

Project: Proposed Single Storey Extension To Rear, Together With Detached

Garden Room

**Drawing Name:** 

Existing Elevations
C and D

Drawn: TC Scales: As Shown Date: Mar. 2021

**Dwg No:** 26CAS/2061 - 21 - 05