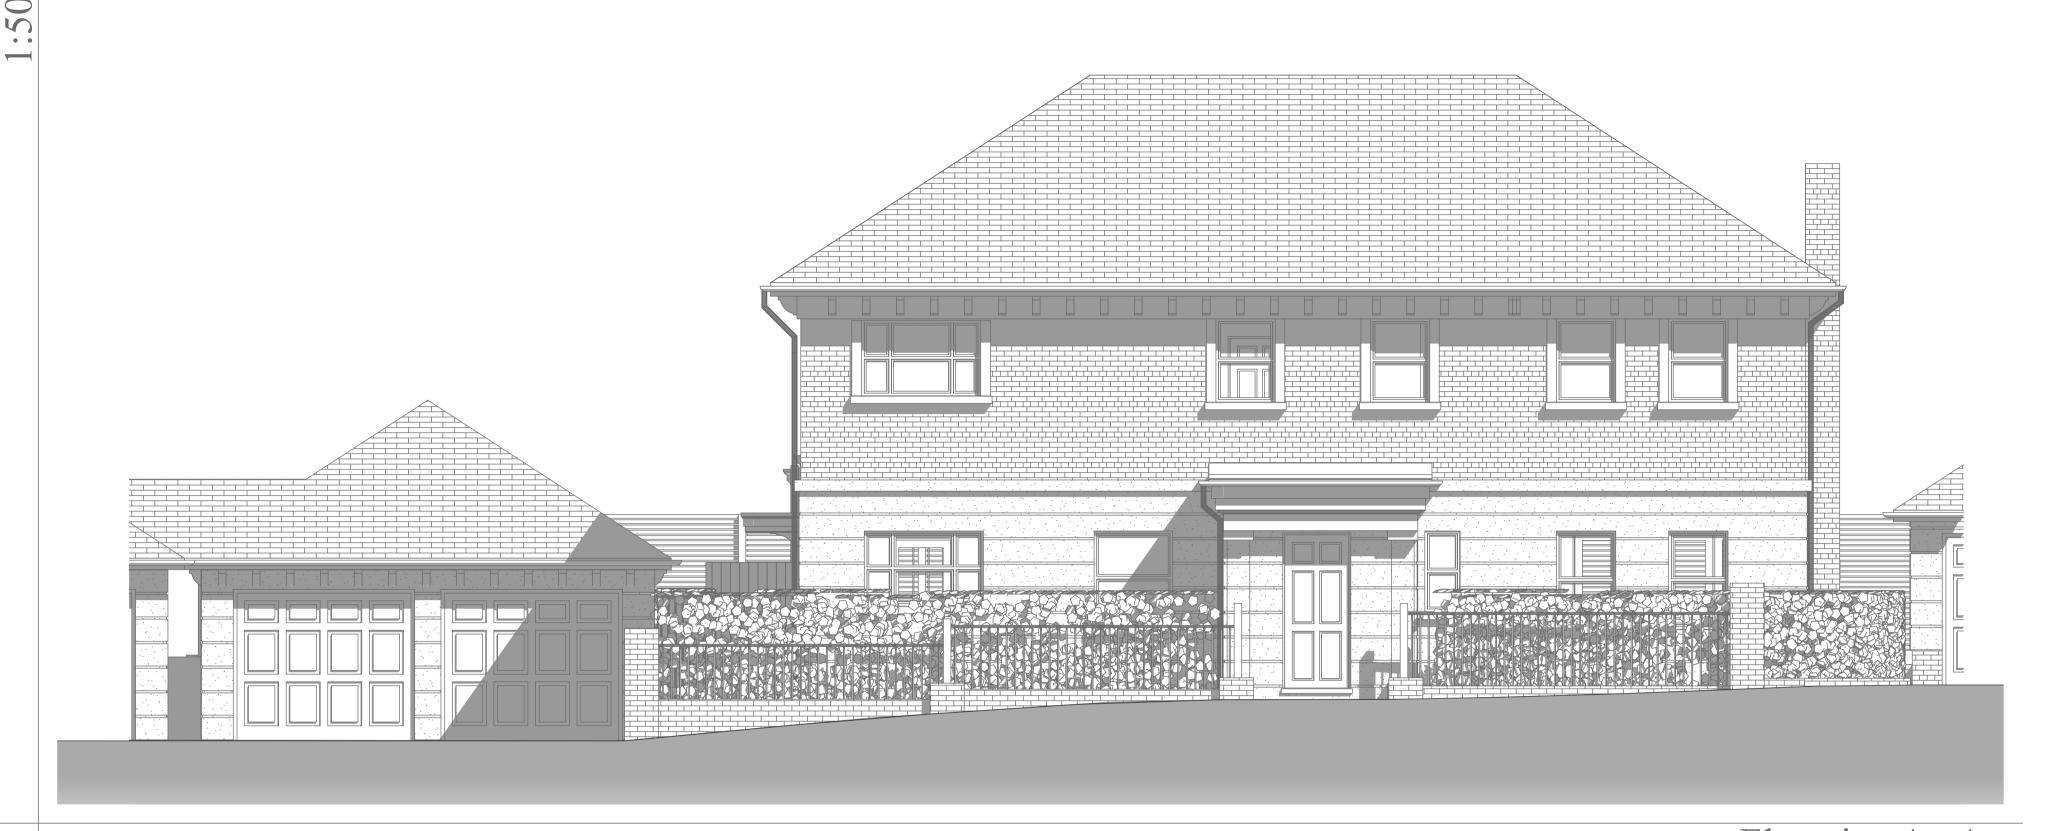

Elevation A - A

Elevation B - B

**Project: 3 Hurstwood Park Tunbridge Wells** 

Kent TN4 8YE

**Project: Proposed Single Storey Extension To** Rear, Together With Detached

Garden Room

## **Drawing Name:**

Proposed Elevations A and B

Drawn: TC Scales: As Shown Date: Mar. 2021

**Dwg No:** 26CAS/2061 - 21 - 10