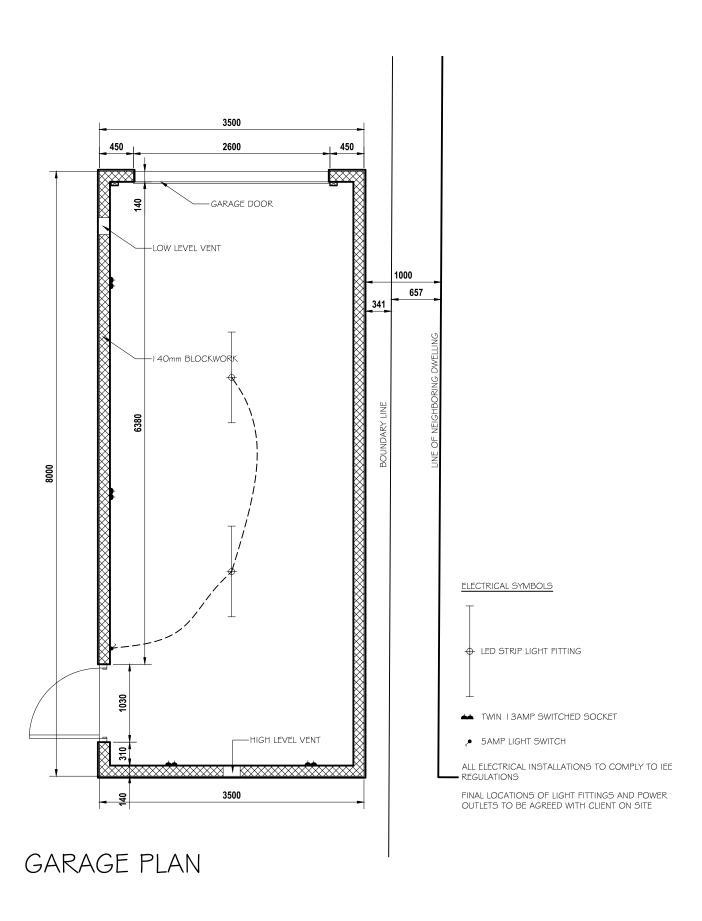

# **SPECIFICATION**

FLOOR CONCRETE FLOOR SLAB WITH REINFORCEMENT IN ACCORDANCE WITH ENGINEERS SPECIFICATION

EXTERNAL WALL I 40mm BLOCKWORK WITH 20mm ROUGHCAST TO MATCH EXISTING HOUSE.

FACING BLOCK BASECOURSE TO MATCH EXISTING

ALL ELECTRICAL WORK TO BE CARRIED OUT IN ACCORDANCE WITH RELEVANT BUILDING REGULATIONS AND CURRENT EDITIONS OF IEE REGULATIONS. ALL TO CONFORM TO B97671:2008 SMOKE AND HEAT DETECTORS TO HARD WIRED INTO THE LIGHTING CIRCUIT, FITTED WITH BATTERY

BACKUP AND INTERLINKED.
ALL DETECTORS TO BE A MINIMUM OF 300MM AWAY FROM ALL WALLS AND OTHER FITTINGS

ALL LIGHT SWITCHES TO BE INSTALLED | 040mm FROM FFL (BOTTOM FACE) ALL SOCKETS TO BE INSTALLED 400mm ABOVE FFL(BOTTOM FACE).

ACCESS TO MANUAL CONTROLS LIGHT SWITCHES TO BE FITTED AT NOT MORE THAN I I OOmm ABOVE FLOOR LEVEL

STANDARD SWITCHED SOCKET OUTLETS AND OUTLETS FOR OTHER SERVICES SUCH AS TV OR TELEPHONE SHOULD BE POSITIONED AT LEAST 400MM ABOVE FLOOR

ALL ELECTRICAL SOCKETS AND SWITCHES TO BE LOCATED A MINIMUM OF 350mm FROM INTERNAL CORNERS AND OBSTRUCTIONS WITHIN ROOMS.

ALL NEW LIGHT FITTINGS TO BE FITTED WITH LOW ENERGY BULBS.

PLAN CDM PROPOSED EXTENSION 6 PANBRIDE VIEW, CARNOUSTIE PROPOSED PLAN & SECTION BWO4 1:50