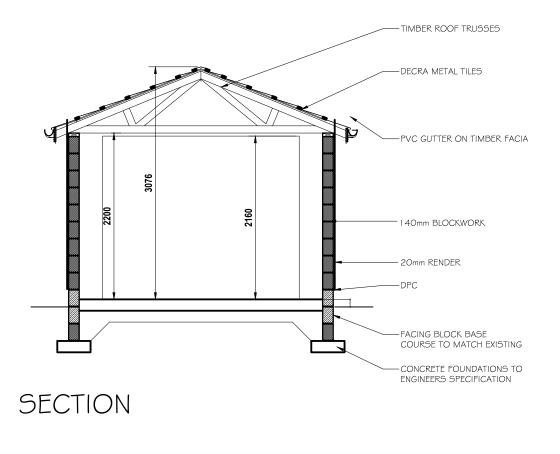

# **SPECIFICATION**

FLOOR CONCRETE FLOOR SLAB WITH REINFORCEMENT IN ACCORDANCE WITH ENGINEERS SPECIFICATION

EXTERNAL WALL I 40mm BLOCKWORK WITH 20mm ROUGHCAST TO MATCH EXISTING HOUSE.

FACING BLOCK BASECOURSE TO MATCH EXISTING

ROOF
DECRA METAL TILES FIXED TO TREATED TIMBER TILE
BATTENS OVER TREATED TIMBER COUTER BATTENS. ROOFSHIELD BREATHER MEMBRANE OVER 145X19mm SARKING BOARDS LAID WITH 2mm GAPS. TIMBER ROOF TRUSSES TO BE DESIGNED BY SPECIALIST IN ACCORDANCE WITH ENGINEERS SPECIFICATION.