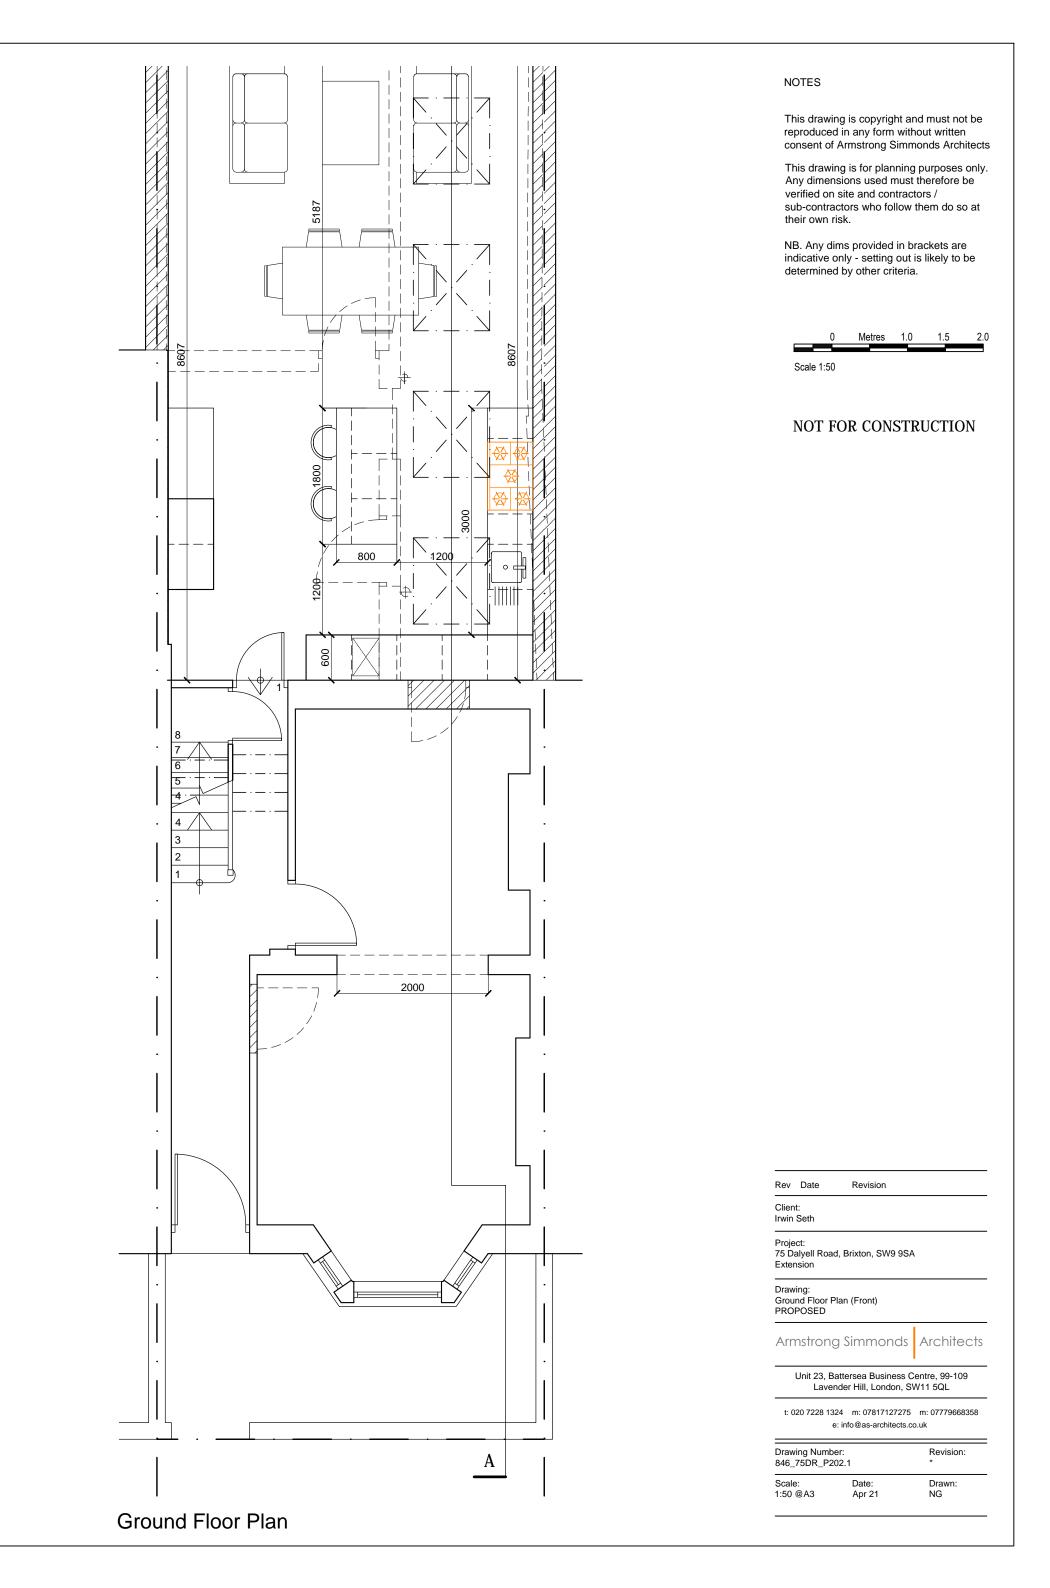

This drawing is copyright and must not be reproduced in any form without written consent of Armstrong Simmonds Architects

This drawing is for planning purposes only. Any dimensions used must therefore be verified on site and contractors / sub-contractors who follow them do so at their own risk.

NB. Any dims provided in brackets are indicative only - setting out is likely to be determined by other criteria.

| 0                                       | Metres | 2.0 | 3.0 | 4.0 |
|-----------------------------------------|--------|-----|-----|-----|
| /////////////////////////////////////// |        |     |     |     |
|                                         |        |     |     |     |

Scale 1:100

| A                   | 30.06.17                                       | Project descri                                                                              | ption amend                          |
|---------------------|------------------------------------------------|---------------------------------------------------------------------------------------------|--------------------------------------|
| Rev                 | Date                                           | Revision                                                                                    |                                      |
| Clier<br>Irwin      | it:<br>Seth                                    |                                                                                             |                                      |
|                     |                                                | Brixton, SW9 9S                                                                             | A                                    |
|                     |                                                |                                                                                             |                                      |
|                     | 0                                              | nd, First & Secon                                                                           | d Floor Plans                        |
| Base<br>EXIS        | ement, Grour<br>TING                           | nd, First & Secon<br>Simmonds                                                               | 1                                    |
| Base<br>EXIS        | ment, Grour<br>TING<br>nstrong<br>Unit 23, Bat | ·                                                                                           | Archite<br>Centre, 99-10             |
| Base<br>EXIS<br>Arr | Unit 23, Bat<br>Lavend                         | Simmonds<br>tersea Business                                                                 | Archite<br>Centre, 99-10<br>SW11 5QL |
| Arr<br>t: 0         | Unit 23, Bat<br>Lavend                         | Simmonds<br>tersea Business<br>ler Hill, London, s<br>m: 07817127274<br>info@as-architects. | Archite<br>Centre, 99-10<br>SW11 5QL |