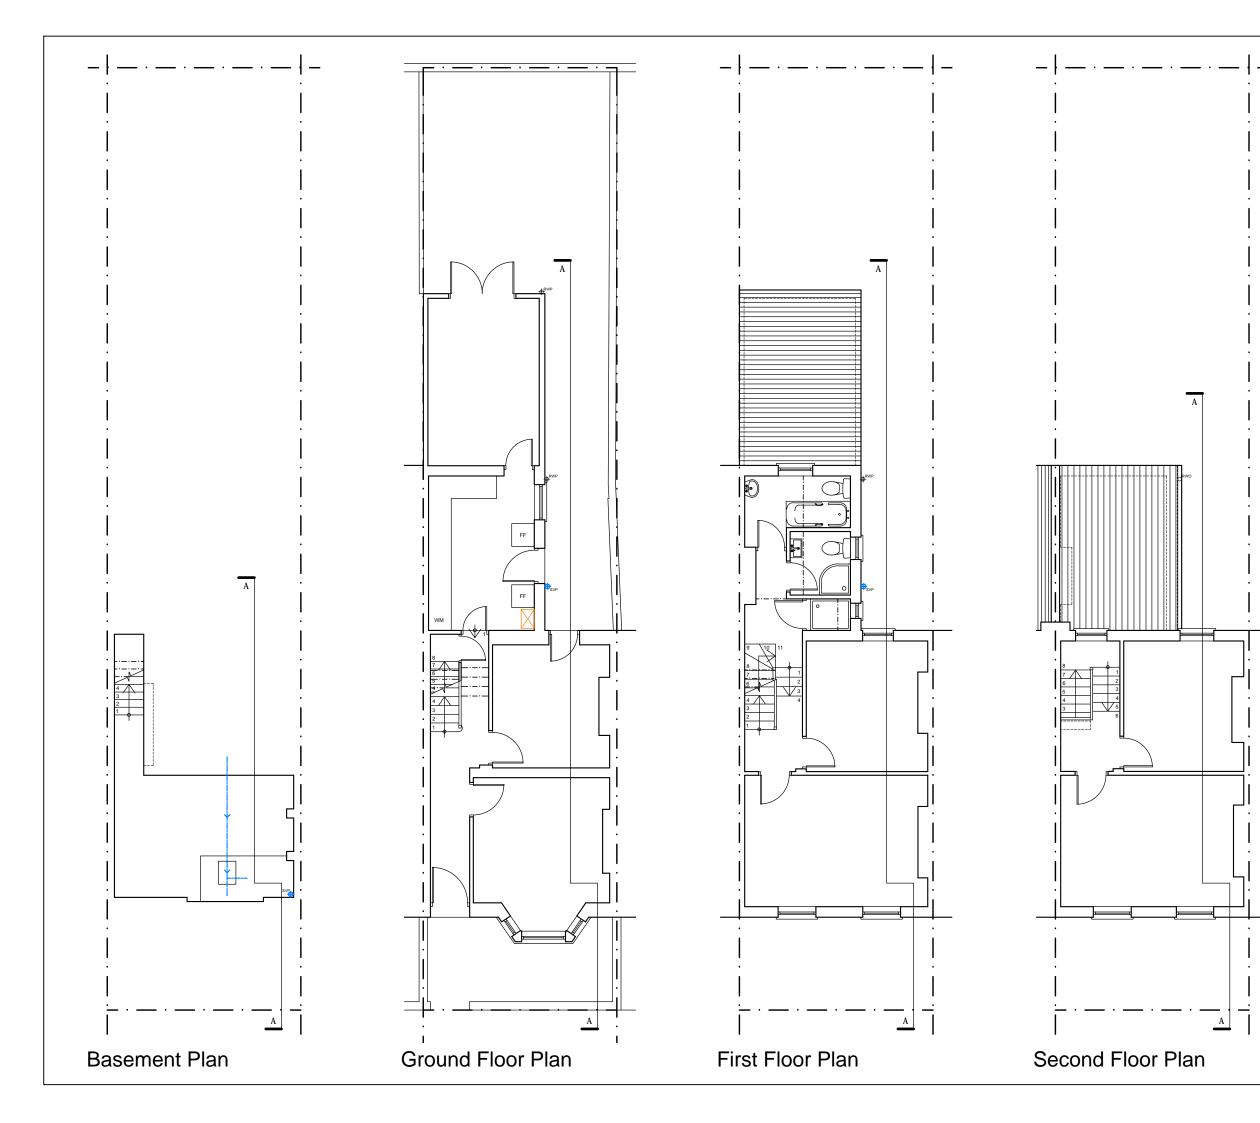

NB. Any dims provided in brackets are indicative only - setting out is likely to be determined by other criteria.

| 0                                       | Metres | 2.0 | 3.0 | 4.0 |
|-----------------------------------------|--------|-----|-----|-----|
| /////////////////////////////////////// |        |     |     |     |
|                                         |        |     |     |     |

Scale 1:100

| A                   | 30.06.17                                       | Project descri                                                                              | ption amend                          |
|---------------------|------------------------------------------------|---------------------------------------------------------------------------------------------|--------------------------------------|
| Rev                 | Date                                           | Revision                                                                                    |                                      |
| Clier<br>Irwin      | it:<br>Seth                                    |                                                                                             |                                      |
|                     |                                                | Brixton, SW9 9S                                                                             | A                                    |
|                     |                                                |                                                                                             |                                      |
|                     | 0                                              | nd, First & Secon                                                                           | d Floor Plans                        |
| Base<br>EXIS        | ement, Grour<br>TING                           | nd, First & Secon<br>Simmonds                                                               | 1                                    |
| Base<br>EXIS        | ment, Grour<br>TING<br>nstrong<br>Unit 23, Bat | ·                                                                                           | Archite<br>Centre, 99-10             |
| Base<br>EXIS<br>Arr | Unit 23, Bat<br>Lavend                         | Simmonds<br>tersea Business                                                                 | Archite<br>Centre, 99-10<br>SW11 5QL |
| Arr<br>t: 0         | Unit 23, Bat<br>Lavend                         | Simmonds<br>tersea Business<br>ler Hill, London, s<br>m: 07817127274<br>info@as-architects. | Archite<br>Centre, 99-10<br>SW11 5QL |