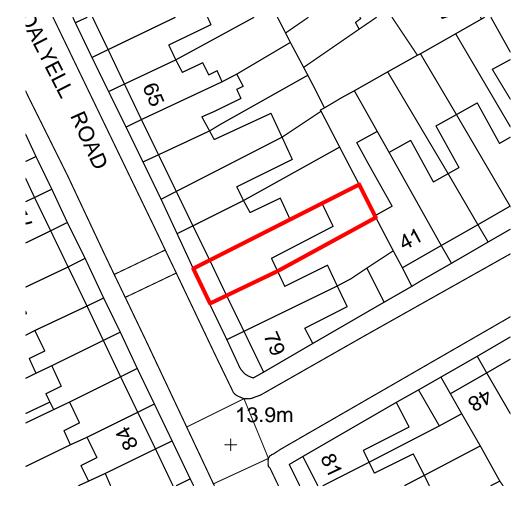

Proposed Block Plan (1:500)

| 5 2.5 0     | Metres | 10 | 15 | 20 |
|-------------|--------|----|----|----|
|             |        |    |    |    |
| Scale 1.500 |        |    |    |    |

Ν

Existing Location Plan (1:1250)

5 0 Metres 20 30 40 10

Scale 1:1250

Rev Date Revision

Client: Irwin Seth

Project: 75 Dalyell Road, Brixton, SW9 9SA Extension

Drawing: Block & Location Plans

Armstrong Simmonds Architects

#### Unit 23, Battersea Business Centre, 99-109 Lavender Hill, London, SW11 5QL

t: 020 7228 1324 m: 07817127275 m: 07779668358 e: info@as-architects.co.uk

| Drawing Number:<br>846_75DR_X000 |                 | Revision:<br>A |
|----------------------------------|-----------------|----------------|
| Scale:<br>1:1250 / 1:500<br>@A3  | Date:<br>Apr 21 | Drawn:<br>NG   |