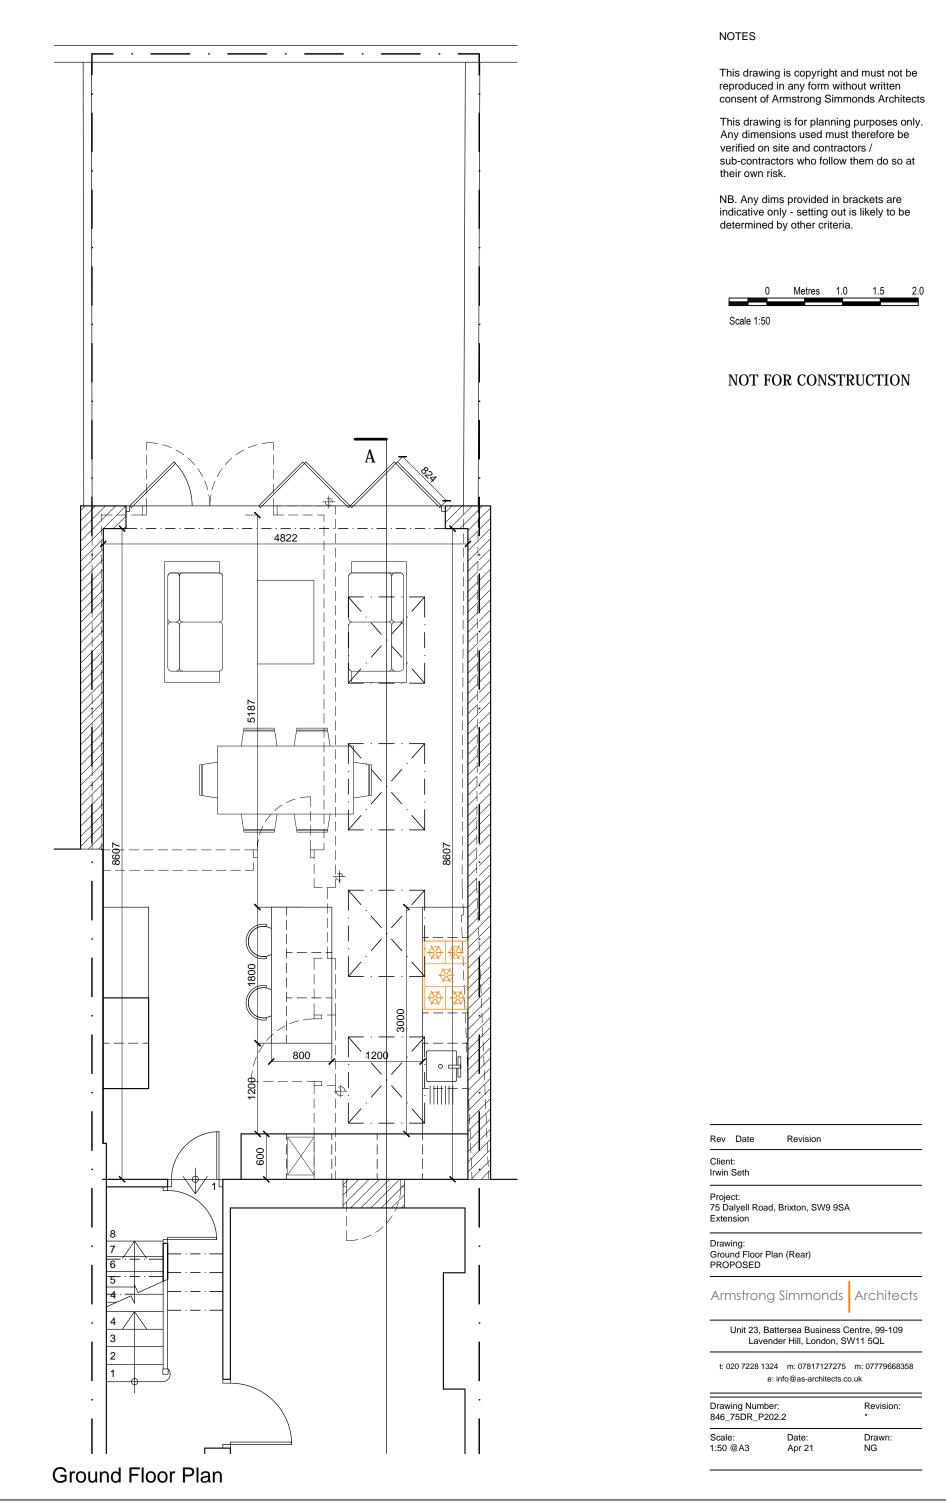

This drawing is copyright and must not be reproduced in any form without written consent of Armstrong Simmonds Architects

This drawing is for planning purposes only. Any dimensions used must therefore be verified on site and contractors / sub-contractors who follow them do so at their own risk.

NB. Any dims provided in brackets are indicative only - setting out is likely to be determined by other criteria.

| 0                                       | Metres | 2.0 | 3.0 | 4.0 |
|-----------------------------------------|--------|-----|-----|-----|
| /////////////////////////////////////// |        |     |     |     |
|                                         |        |     |     |     |

Scale 1:100

| A                   | 30.06.17                                       | Project descri                                                                              | ption amend                          |
|---------------------|------------------------------------------------|---------------------------------------------------------------------------------------------|--------------------------------------|
| Rev                 | Date                                           | Revision                                                                                    |                                      |
| Clier<br>Irwin      | it:<br>Seth                                    |                                                                                             |                                      |
|                     |                                                | Brixton, SW9 9S                                                                             | A                                    |
|                     |                                                |                                                                                             |                                      |
|                     | 0                                              | nd, First & Secon                                                                           | d Floor Plans                        |
| Base<br>EXIS        | ement, Grour<br>TING                           | nd, First & Secon<br>Simmonds                                                               | 1                                    |
| Base<br>EXIS        | ment, Grour<br>TING<br>nstrong<br>Unit 23, Bat | ·                                                                                           | Archite<br>Centre, 99-10             |
| Base<br>EXIS<br>Arr | Unit 23, Bat<br>Lavend                         | Simmonds<br>tersea Business                                                                 | Archite<br>Centre, 99-10<br>SW11 5QL |
| Arr<br>t: 0         | Unit 23, Bat<br>Lavend                         | Simmonds<br>tersea Business<br>ler Hill, London, s<br>m: 07817127274<br>info@as-architects. | Archite<br>Centre, 99-10<br>SW11 5QL |