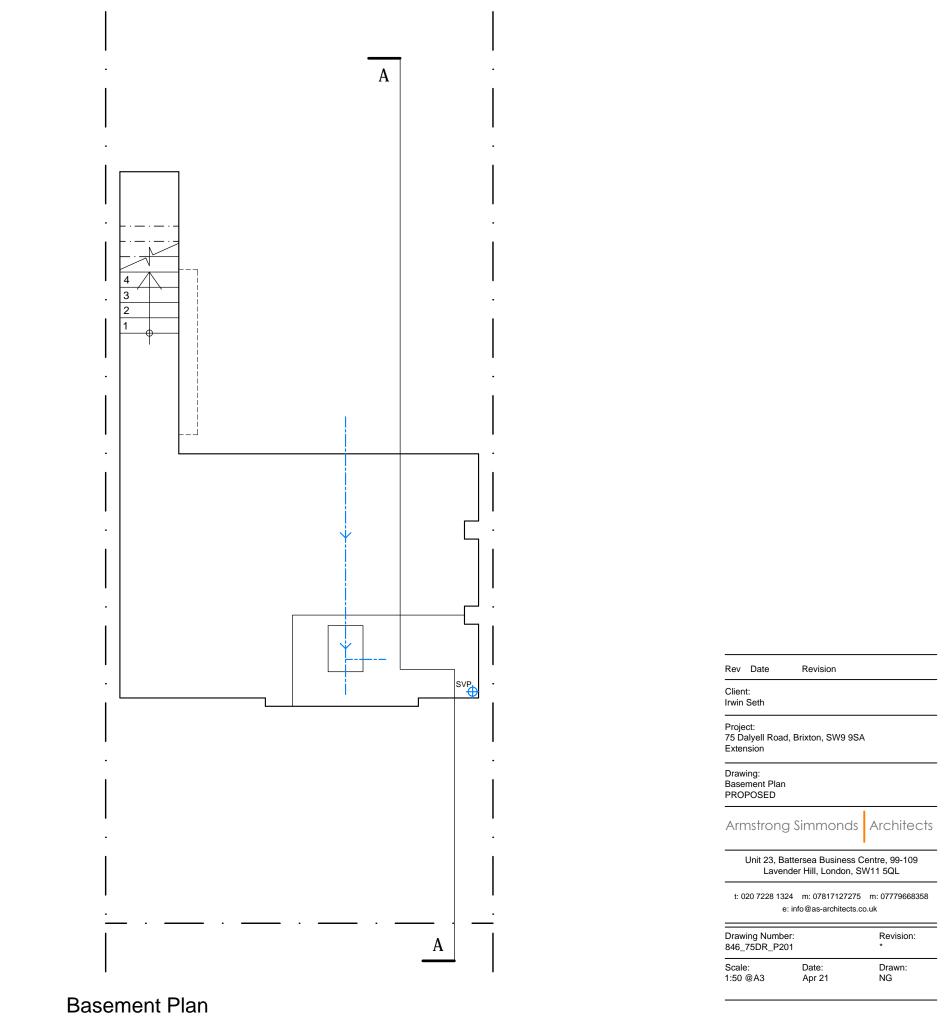

NB. Any dims provided in brackets are indicative only - setting out is likely to be determined by other criteria.

Scale 1:50

This drawing is copyright and must not be reproduced in any form without written consent of Armstrong Simmonds Architects

This drawing is for planning purposes only. Any dimensions used must therefore be verified on site and contractors / sub-contractors who follow them do so at their own risk.

NB. Any dims provided in brackets are indicative only - setting out is likely to be determined by other criteria.

|           | 0  | Metres | 2.0 | 3.0 | 4.0 |
|-----------|----|--------|-----|-----|-----|
| 11/1///// | 77 |        |     |     |     |

Scale 1:100

| 9SA                            |
|--------------------------------|
|                                |
| ds Architects                  |
| s Centre, 99-109<br>, SW11 5QL |
| 275 m: 07779668358<br>ts.co.uk |
| Revision:<br>*                 |
| Drawn:<br>NG                   |
|                                |