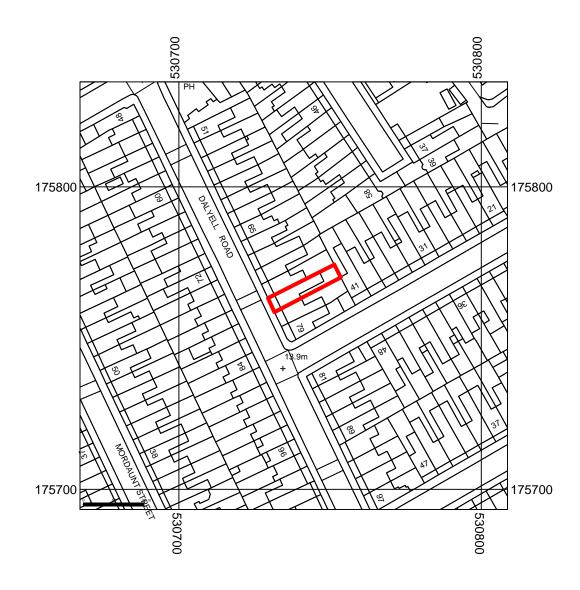

Proposed Block Plan (1:500)

| 5 2.5 0     | Metres | 10 | 15 | 20 |
|-------------|--------|----|----|----|
|             |        |    |    |    |
| Scale 1.500 |        |    |    |    |

Ν

Existing Location Plan (1:1250)

5 0 Metres 20 30 40 10

Scale 1:1250

Rev Date Revision

Client: Irwin Seth

Project: 75 Dalyell Road, Brixton, SW9 9SA Extension

Drawing: Block & Location Plans

Armstrong Simmonds Architects

#### Unit 23, Battersea Business Centre, 99-109 Lavender Hill, London, SW11 5QL

t: 020 7228 1324 m: 07817127275 m: 07779668358 e: info@as-architects.co.uk

| Drawing Number:<br>846_75DR_X000 |                 | Revision:<br>A |
|----------------------------------|-----------------|----------------|
| Scale:<br>1:1250 / 1:500<br>@A3  | Date:<br>Apr 21 | Drawn:<br>NG   |