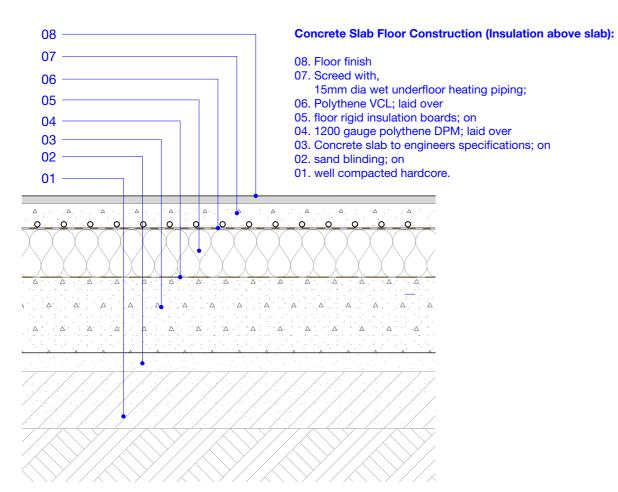

**Typical Detail 01:** Underfloor Heating to Lower Ground Floor 1:10

**Typical Detail 02:** Underfloor Heating to upper floors

1:10

**Key Plan:** Section A 1:100

Studios 18-19, 16 Porteus Place, Clapham, London SW4 0AS