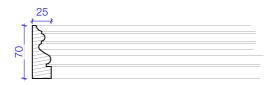

**Architrave Image** Not to scale

## **Architrave**

All existing architraves to be retained where possible.
New softwood timber architraves to match existing.
Profile: A622S
Dimensions: 70mm x 25mm
Supplier: WRP Timber Mouldings

|                      | Project            | 29 Champion Grove  Damian Thornton 29 Champion Grove Camberwell,London SE5 8BN United Kingdom                                                                                                                                                               |      |            |       |    | Drawing No. 2020/D/502 |                                   |          |
|----------------------|--------------------|-------------------------------------------------------------------------------------------------------------------------------------------------------------------------------------------------------------------------------------------------------------|------|------------|-------|----|------------------------|-----------------------------------|----------|
|                      | For                |                                                                                                                                                                                                                                                             |      |            |       |    | Drawing                | Profile Details_Doors             | Revision |
|                      | Project<br>Address |                                                                                                                                                                                                                                                             |      |            |       |    |                        |                                   | *        |
|                      | Scale              | 1:10, 1:5 @ A3                                                                                                                                                                                                                                              | Date | 25/05/2021 | Drawn | WM | Purpose                | FOR PLANNING                      |          |
| IAMED<br>DED<br>THER | Notes              | IF THIS DRAWING HAS BEEN ISSUED 'FOR CONSTRUCTION' DO NOT SCALE DIRECTLY FROM IT. ALL DIMENSIONS TO BE CHECKED ON-SITE, PLEASE CONTACT ARCHITECT IF YOU REQUIRE CONFIRMATION OF ANY DIMENSIONS. ANY DISCREPANCIES TO BE RAISED WITH CONTRACT ADMINISTRATOR. |      |            |       |    | File                   | CURRENT_CHAMPION_GROVE_LB_May.pln | I        |
|                      |                    |                                                                                                                                                                                                                                                             |      |            |       |    |                        |                                   |          |