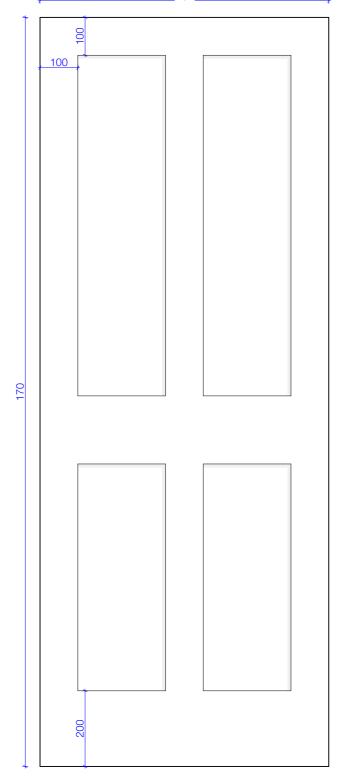

Typical Internal Door: Inside face
1:10
Rear of door leaf to have simpler square-edged panelling to match the existing doors in the property.

**Existing door leaf: Outside view** Site photograph

**Existing door leaf: Inside view** Site photograph