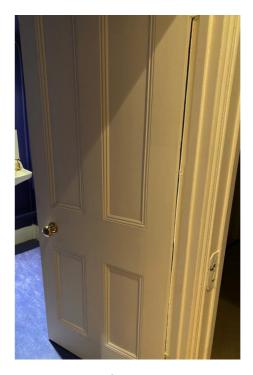

Typical Internal Door: Inside face
1:10
Rear of door leaf to have simpler square-edged panelling to match the existing doors in the property.

**Existing door leaf: Outside view** Site photograph

**Existing door leaf: Inside view** Site photograph