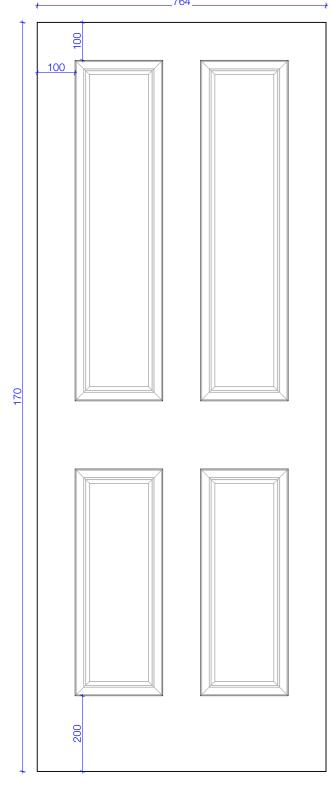

**Typical Internal Door : Outside face** 1:10

4-panel timber door with recessed panels and period mouldings to match the existing doors in the property. Supplier: Todd doors (or similar and approved) Model: Islington 4-panel traditional door. Available in standard and FD30 / FD60 door leafs.