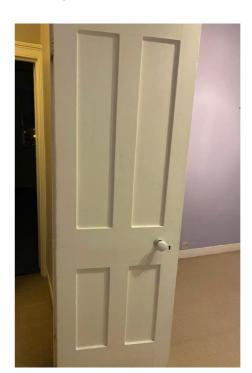

Typical Internal Door: Inside face
1:10
Rear of door leaf to have simpler square-edged panelling to match the existing doors in the property.

**Existing door leaf: Outside view** Site photograph

**Existing door leaf: Inside view** Site photograph