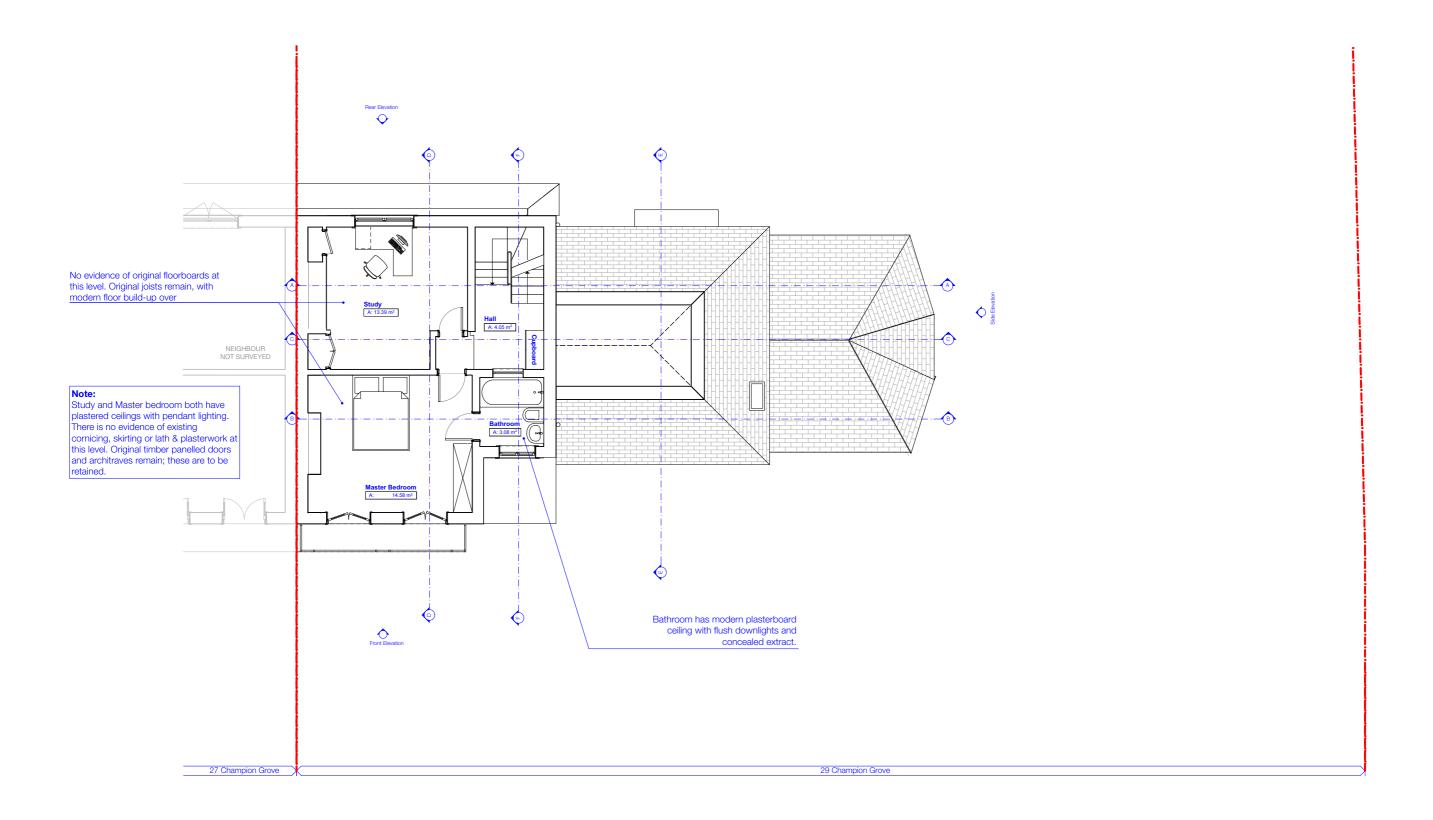

| Project            | 29 Champion Grove  Damian Thornton 29 Champion Grove Camberwell,London SE5 8BN United Kingdom                                                                                                                                                               |      |            |       | Drawing No. | 2020/EX/004                       |              |  |
|--------------------|-------------------------------------------------------------------------------------------------------------------------------------------------------------------------------------------------------------------------------------------------------------|------|------------|-------|-------------|-----------------------------------|--------------|--|
| For                |                                                                                                                                                                                                                                                             |      |            |       |             | Existing First Floor Plan         | Revision     |  |
| Project<br>Address |                                                                                                                                                                                                                                                             |      |            |       |             |                                   | *            |  |
| Scale              | 1:100 @ A3                                                                                                                                                                                                                                                  | Date | 25/05/2021 | Drawn | WM          | Purpose                           | FOR PLANNING |  |
| Notes              | IF THIS DRAWING HAS BEEN ISSUED 'FOR CONSTRUCTION' DO NOT SCALE DIRECTLY FROM IT. ALL DIMENSIONS TO BE CHECKED ON-SITE, PLEASE CONTACT ARCHITECT IF YOU REQUIRE CONFIRMATION OF ANY DIMENSIONS. ANY DISCREPANCIES TO BE RAISED WITH CONTRACT ADMINISTRATOR. |      |            |       | File        | CURRENT_CHAMPION_GROVE_LB_May.pln |              |  |