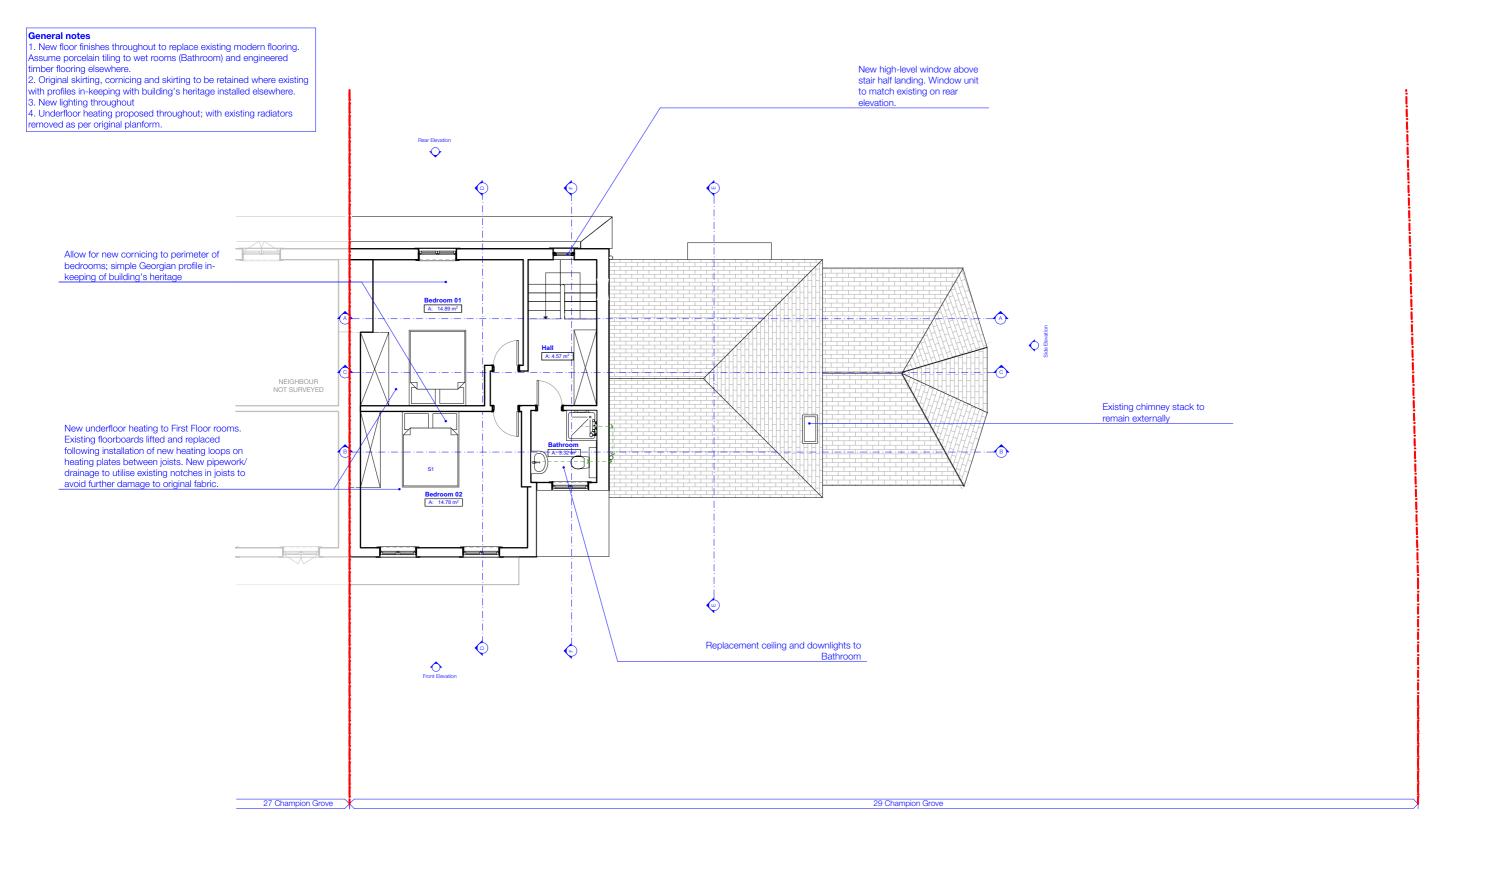

| Project            | ct 29 Champion Grove                                                                                                                                                                                                                                      |      |            |       |         | Drawing No.           | 2020/P/103                             |          |  |
|--------------------|-----------------------------------------------------------------------------------------------------------------------------------------------------------------------------------------------------------------------------------------------------------|------|------------|-------|---------|-----------------------|----------------------------------------|----------|--|
| For                | Damian Thornton                                                                                                                                                                                                                                           |      |            |       | Drawing | Proposed Second Floor | Revision                               | Revision |  |
| Project<br>Address |                                                                                                                                                                                                                                                           |      |            |       |         |                       | Plan                                   | *        |  |
| Scale              | 1:100 @ A3                                                                                                                                                                                                                                                | Date | 25/05/2021 | Drawn | WM      | Purpose               | FOR PLANNING                           |          |  |
| Notes              | IF THIS DRAWING HAS BEEN ISSUED FOR CONSTRUCTION DO NOT SCALE DIRECTLY FROM IT. ALL DIMENSIONS TO BE CHECKED ON-SITE, PLEASE CONTACT ARCHITECT IF YOU REQUIRE CONFIRMATION OF ANY DIMENSIONS. ANY DISCREPANCIES TO BE RAISED WITH CONTRACT ADMINISTRATOR. |      |            |       |         | File                  | File CURRENT_CHAMPION_GROVE_LB_May.pln |          |  |