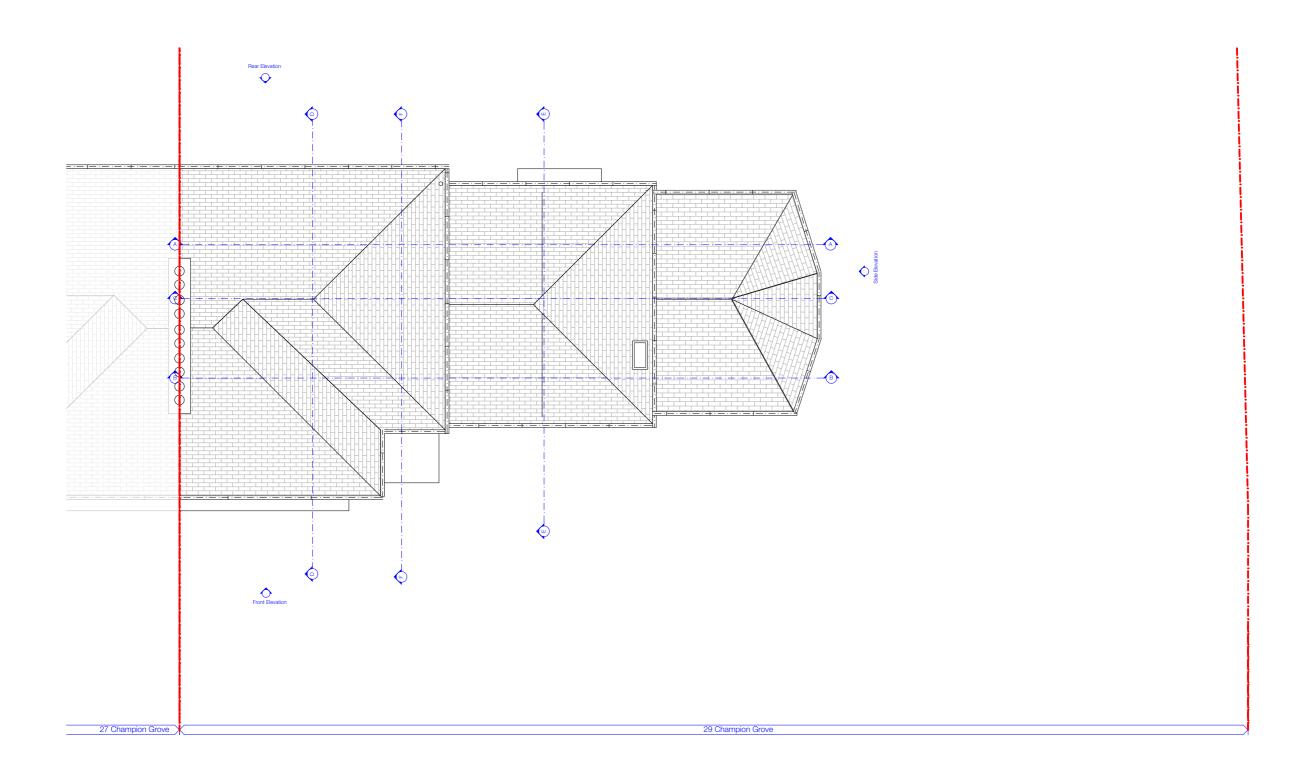

| Project            | Damian Thornton 29 Champion Grove                                                                                                                                                                                                                           |      |            |       | Drawing No. <b>2020/EX/006</b> |                                   |              |  |
|--------------------|-------------------------------------------------------------------------------------------------------------------------------------------------------------------------------------------------------------------------------------------------------------|------|------------|-------|--------------------------------|-----------------------------------|--------------|--|
| For                |                                                                                                                                                                                                                                                             |      |            |       | Drawing                        | Existing Roof Plan                | Revision     |  |
| Project<br>Address |                                                                                                                                                                                                                                                             |      |            |       | *                              |                                   |              |  |
| Scale              | 1:100 @ A3                                                                                                                                                                                                                                                  | Date | 25/05/2021 | Drawn | WM                             | Purpose                           | FOR PLANNING |  |
| Notes              | IF THIS DRAWING HAS BEEN ISSUED 'FOR CONSTRUCTION' DO NOT SCALE DIRECTLY FROM IT. ALL DIMENSIONS TO BE CHECKED ON-SITE, PLEASE CONTACT ARCHITECT IF YOU REQUIRE CONFIRMATION OF ANY DIMENSIONS. ANY DISCREPANCIES TO BE RAISED WITH CONTRACT ADMINISTRATOR. |      |            |       | File                           | CURRENT_CHAMPION_GROVE_LB_May.pln |              |  |