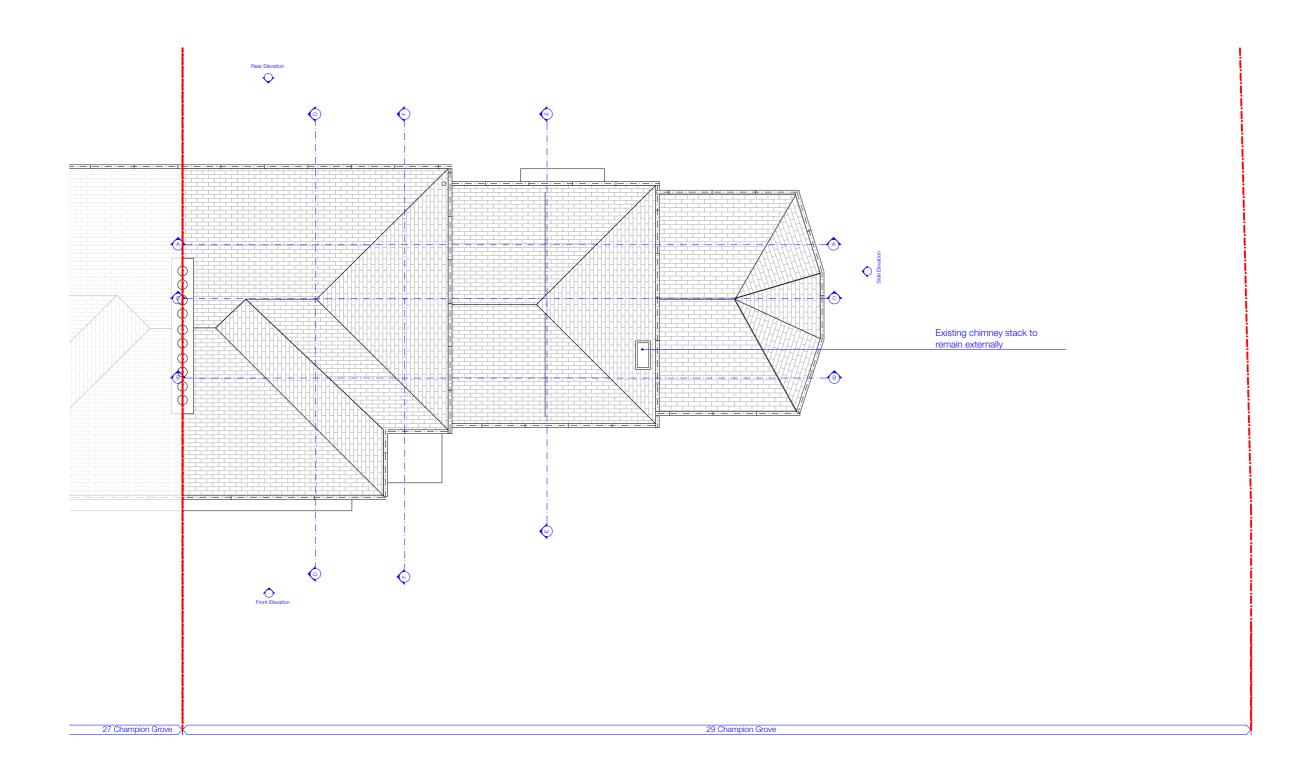

| Project            | 29 Champion Grove  Damian Thornton                                                                                                                                                                                                                        |      |            |       |                                        | Drawing No. <b>2020/P/104</b> |                    |          |
|--------------------|-----------------------------------------------------------------------------------------------------------------------------------------------------------------------------------------------------------------------------------------------------------|------|------------|-------|----------------------------------------|-------------------------------|--------------------|----------|
| For                |                                                                                                                                                                                                                                                           |      |            |       |                                        | Drawing                       | Proposed Roof Plan | Revision |
| Project<br>Address | 29 Champion Grove<br>Camberwell,London SE5 8BN<br>United Kingdom                                                                                                                                                                                          |      |            |       |                                        |                               | *                  |          |
| Scale              | 1:100 @ A3                                                                                                                                                                                                                                                | Date | 25/05/2021 | Drawn | WM                                     | Purpose                       | FOR PLANNING       |          |
| Notes              | IF THIS DRAWING HAS BEEN ISSUED FOR CONSTRUCTION DO NOT SCALE DIRECTLY FROM IT. ALL DIMENSIONS TO BE CHECKED ON-SITE, PLEASE CONTACT ARCHITECT IF YOU REQUIRE CONFIRMATION OF ANY DIMENSIONS, ANY DISCREPANCIES TO BE RAISED WITH CONTRACT ADMINISTRATOR. |      |            |       | File CURRENT_CHAMPION_GROVE_LB_May.pln |                               |                    |          |