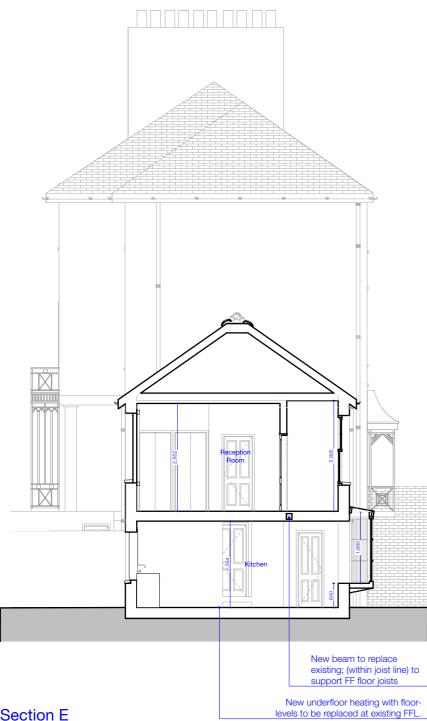

## Section F

Project 29 Champion Grove For Damian Thornton 29 Champion Grove Camberwell,London SE5 8BN United Kingdom Project Address Scale 1:100 @ A3 Date 25/05/2021 IF THIS DRAWING HAS BEEN ISSUED 'FOR CONSTRUCTION' DO CHECKED ON-SITE, PLEASE CONTACT ARCHITECT IF YOU REQU DISCREPANCIES TO BE RAISED WITH CONTRACT ADMINISTRATION Notes

|                                                                                                         | Drawing No. | 2020/P/109                        |            |
|---------------------------------------------------------------------------------------------------------|-------------|-----------------------------------|------------|
|                                                                                                         | Drawing     | Proposed Section E & F            | Revision * |
| Drawn WM                                                                                                | Purpose     | FOR PLANNING                      |            |
| O NOT SCALE DIRECTLY FROM IT. ALL DIMENSIONS TO BE<br>JUIRE CONFIRMATION OF ANY DIMENSIONS. ANY<br>TOR. | File        | CURRENT_CHAMPION_GROVE_LB_May.pln |            |
|                                                                                                         |             |                                   |            |