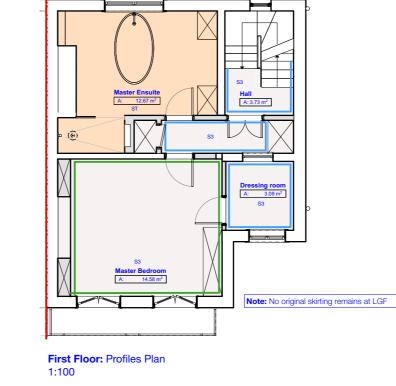

Notes

Project 29 Champion Grove

© GRANIT CHARTERED ARCHITECTS LTD

S2 Profile: Georgian Skirting Board Dimensions: 250mm x 18mm Supplier: Skirting World

**S3** Profile: Georgian Skirting Board Dimensions: 195mm x 18mm Supplier: Skirting World

ST \_\_\_\_\_\_ Tiled skirting to wet-rooms. Simple square-edged tile skirting to match or compliment floor/wall tiling

|                                                                                                     | Drawing No | Drawing No. 2020/D/501            |          |
|-----------------------------------------------------------------------------------------------------|------------|-----------------------------------|----------|
|                                                                                                     | Drawing    | Profile Details_Skirting          | Revision |
|                                                                                                     |            |                                   | *        |
| Drawn WM                                                                                            | Purpose    | FOR PLANNING                      |          |
| NOT SCALE DIRECTLY FROM IT. ALL DIMENSIONS TO BE<br>UIRE CONFIRMATION OF ANY DIMENSIONS. ANY<br>OR. | File       | CURRENT_CHAMPION_GROVE_LB_May.pin |          |