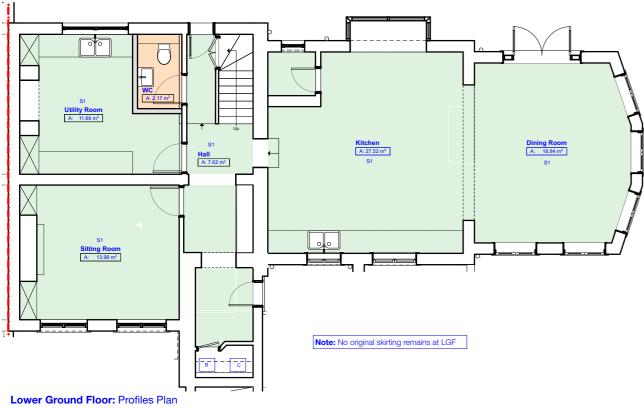

Notes

Project 29 Champion Grove

© GRANIT CHARTERED ARCHITECTS LTD

S2 Profile: Georgian Skirting Board Dimensions: 250mm x 18mm Supplier: Skirting World

**S3** Profile: Georgian Skirting Board Dimensions: 195mm x 18mm Supplier: Skirting World

ST \_\_\_\_\_\_ Tiled skirting to wet-rooms. Simple square-edged tile skirting to match or compliment floor/wall tiling

|                                                                                                     | Drawing No | Drawing No. 2020/D/501            |          |
|-----------------------------------------------------------------------------------------------------|------------|-----------------------------------|----------|
|                                                                                                     | Drawing    | Profile Details_Skirting          | Revision |
|                                                                                                     |            |                                   | *        |
| Drawn WM                                                                                            | Purpose    | FOR PLANNING                      |          |
| NOT SCALE DIRECTLY FROM IT. ALL DIMENSIONS TO BE<br>UIRE CONFIRMATION OF ANY DIMENSIONS. ANY<br>OR. | File       | CURRENT_CHAMPION_GROVE_LB_May.pin |          |