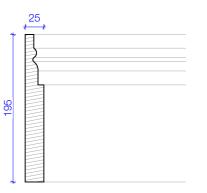

Notes

Project 29 Champion Grove

© GRANIT CHARTERED ARCHITECTS LTD

S2 Profile: Georgian Skirting Board Dimensions: 250mm x 18mm Supplier: Skirting World

**S3** Profile: Georgian Skirting Board Dimensions: 195mm x 18mm Supplier: Skirting World