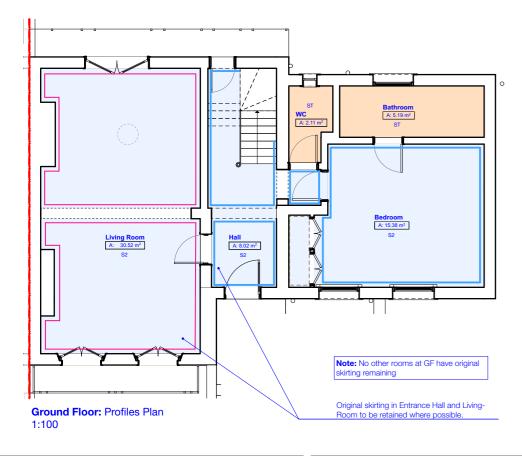

Notes

Project 29 Champion Grove

© GRANIT CHARTERED ARCHITECTS LTD

S2 Profile: Georgian Skirting Board Dimensions: 250mm x 18mm Supplier: Skirting World

**S3** Profile: Georgian Skirting Board Dimensions: 195mm x 18mm Supplier: Skirting World

ST \_\_\_\_\_\_ Tiled skirting to wet-rooms. Simple square-edged tile skirting to match or compliment floor/wall tiling

|                                                                                                     | Drawing No | Drawing No. 2020/D/501            |          |
|-----------------------------------------------------------------------------------------------------|------------|-----------------------------------|----------|
|                                                                                                     | Drawing    | Profile Details_Skirting          | Revision |
|                                                                                                     |            |                                   | *        |
| Drawn WM                                                                                            | Purpose    | FOR PLANNING                      |          |
| NOT SCALE DIRECTLY FROM IT. ALL DIMENSIONS TO BE<br>UIRE CONFIRMATION OF ANY DIMENSIONS. ANY<br>OR. | File       | CURRENT_CHAMPION_GROVE_LB_May.pin |          |