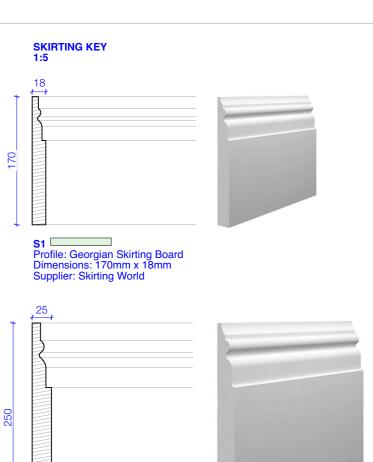

Notes

Project 29 Champion Grove

© GRANIT CHARTERED ARCHITECTS LTD

S2 Profile: Georgian Skirting Board Dimensions: 250mm x 18mm Supplier: Skirting World

**S3** Profile: Georgian Skirting Board Dimensions: 195mm x 18mm Supplier: Skirting World