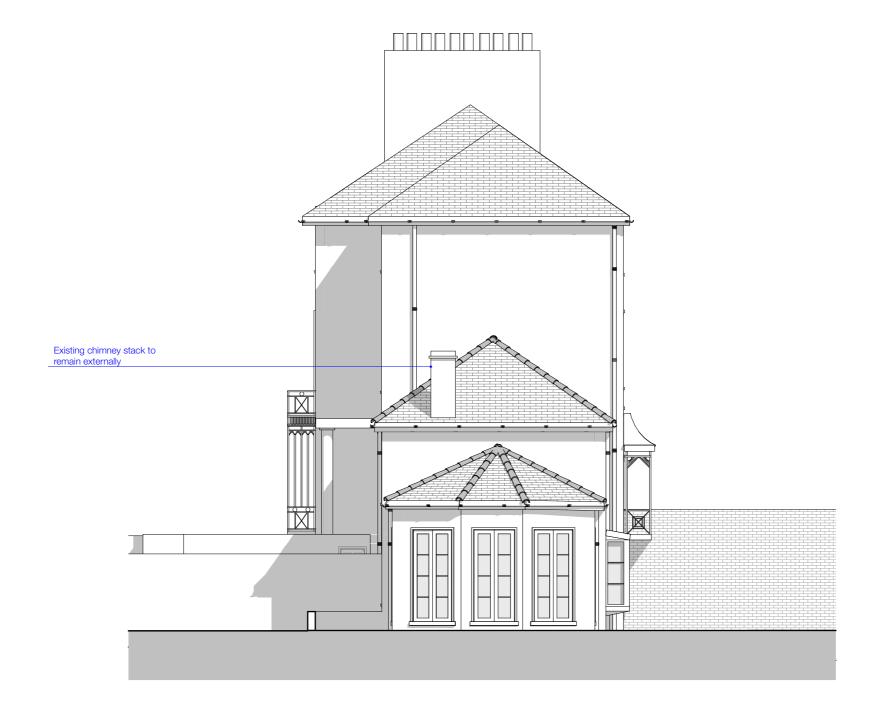

| Project            | 29 Champion                           | Grove          |                                                                              | Drawing No.      | 2020/P/107                                             |         |                                  |          |
|--------------------|---------------------------------------|----------------|------------------------------------------------------------------------------|------------------|--------------------------------------------------------|---------|----------------------------------|----------|
| For                | Damian Thorn                          | ton            |                                                                              |                  |                                                        | Drawing | Proposed Side Elevation          | Revision |
| Project<br>Address | 29 Champion Camberwell,Louited Kingdo | ondon SE5      | 8BN                                                                          |                  |                                                        | *       |                                  |          |
| Scale              | 1:100 @ A3                            | Date           | 25/05/2021                                                                   | Drawn            | WM                                                     | Purpose | FOR PLANNING                     |          |
| Notes              | CHECKED ON-SITE, PL                   | EASE CONTACT A | OR CONSTRUCTION' DO NO<br>ARCHITECT IF YOU REQUIRE<br>ONTRACT ADMINISTRATOR. | E CONFIRMATION ( | Y FROM IT. ALL DIMENSIONS TO<br>OF ANY DIMENSIONS. ANY | BE File | CURRENT_CHAMPION_GROVE_LB_May.pl | n        |