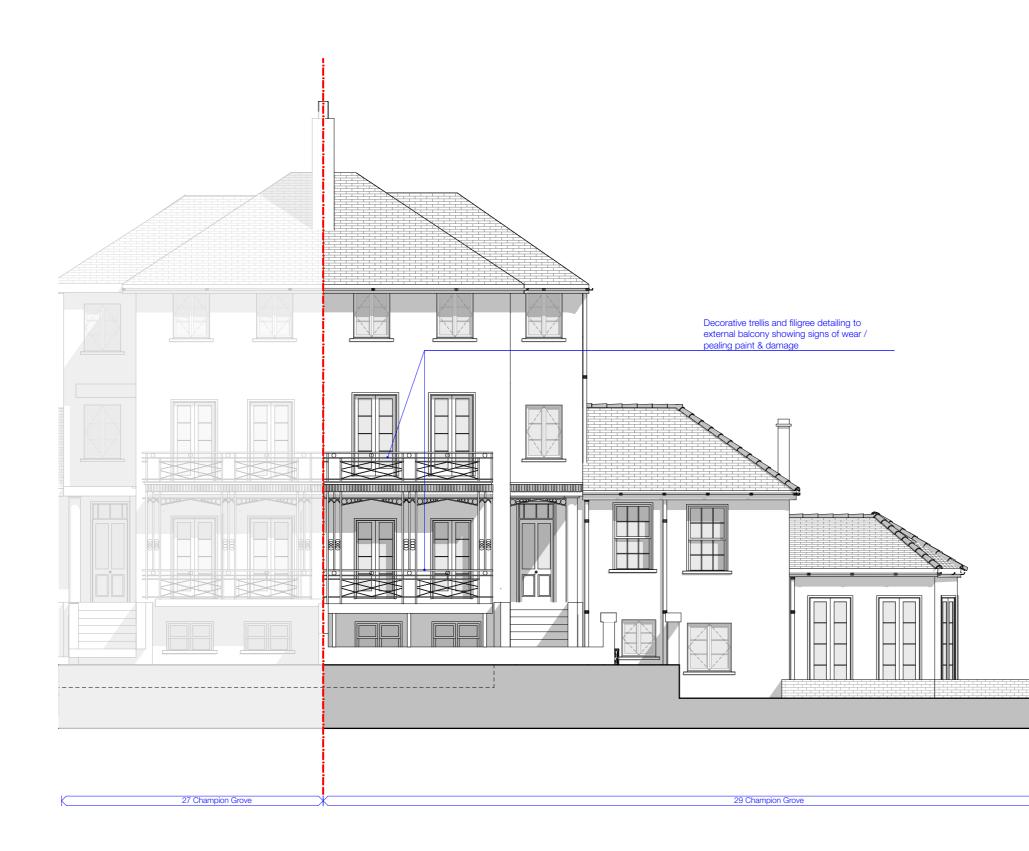

|                                                                                                          | Drawing No. | 2020/EX/007                      |          |
|----------------------------------------------------------------------------------------------------------|-------------|----------------------------------|----------|
|                                                                                                          | Drawing     | Existing Front Elevation         | Revision |
|                                                                                                          |             |                                  | *        |
| Drawn WM                                                                                                 | Purpose     | FOR PLANNING                     |          |
| O NOT SCALE DIRECTLY FROM IT. ALL DIMENSIONS TO BE<br>QUIRE CONFIRMATION OF ANY DIMENSIONS. ANY<br>ATOR. | File        | CURRENT_CHAMPION_GROVE_LB_May.pl | n        |