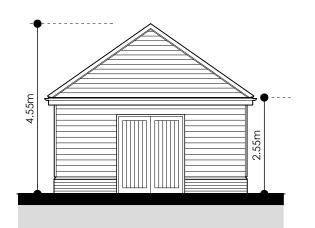

West Elevation 1:100

North Elevation 1:100

East Elevation 1:100

Proposed Floor Plan 1:50

Roof tiles - Sandtoft plain concrete tile in rustic red (smooth)

South Elevation 1:100