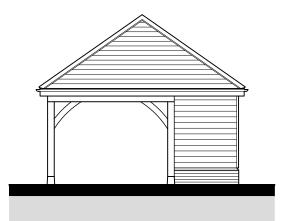

East Elevation 1:100

North Elevation 1:100

West Elevation 1:100

Proposed Floor Plan 1:50

Roof tiles - Sandtoft plain concrete tile in rustic red (smooth)

South Elevation 1:100