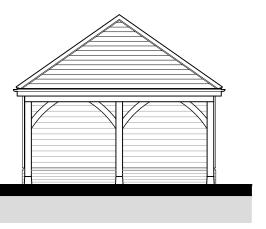

East Elevation 1:100

North Elevation 1:100

West Elevation 1:100

Proposed Floor Plan 1:50

Roof tiles - Sandtoft plain concrete tile in rustic red (smooth)

South Elevation 1:100