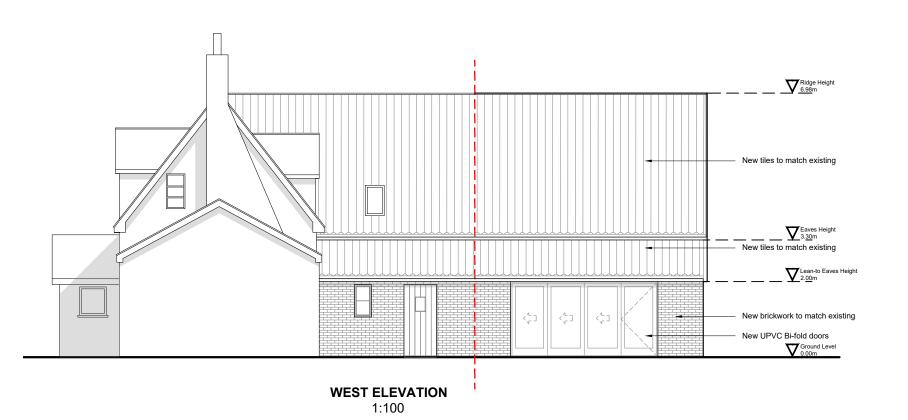

1:100

Roop Height

New tides to match existing

New roof light

Ennew Height 

Crowd Level 

Basel Residence Amish

Feature Stage 