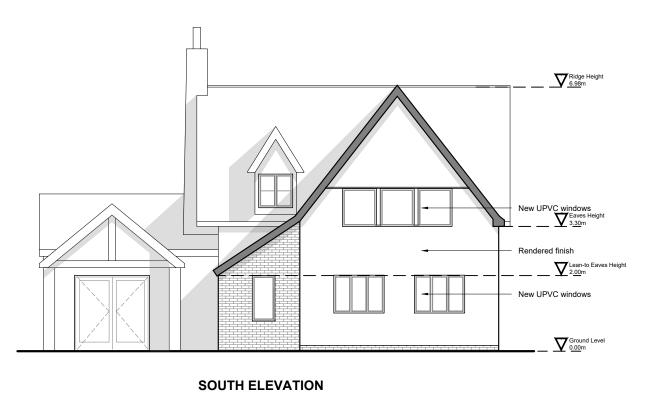

1:100

Roop Height

New tides to match existing

New roof light

Ennew Height 

Crowd Level 

Basel Residence Amish

Feature Stage 