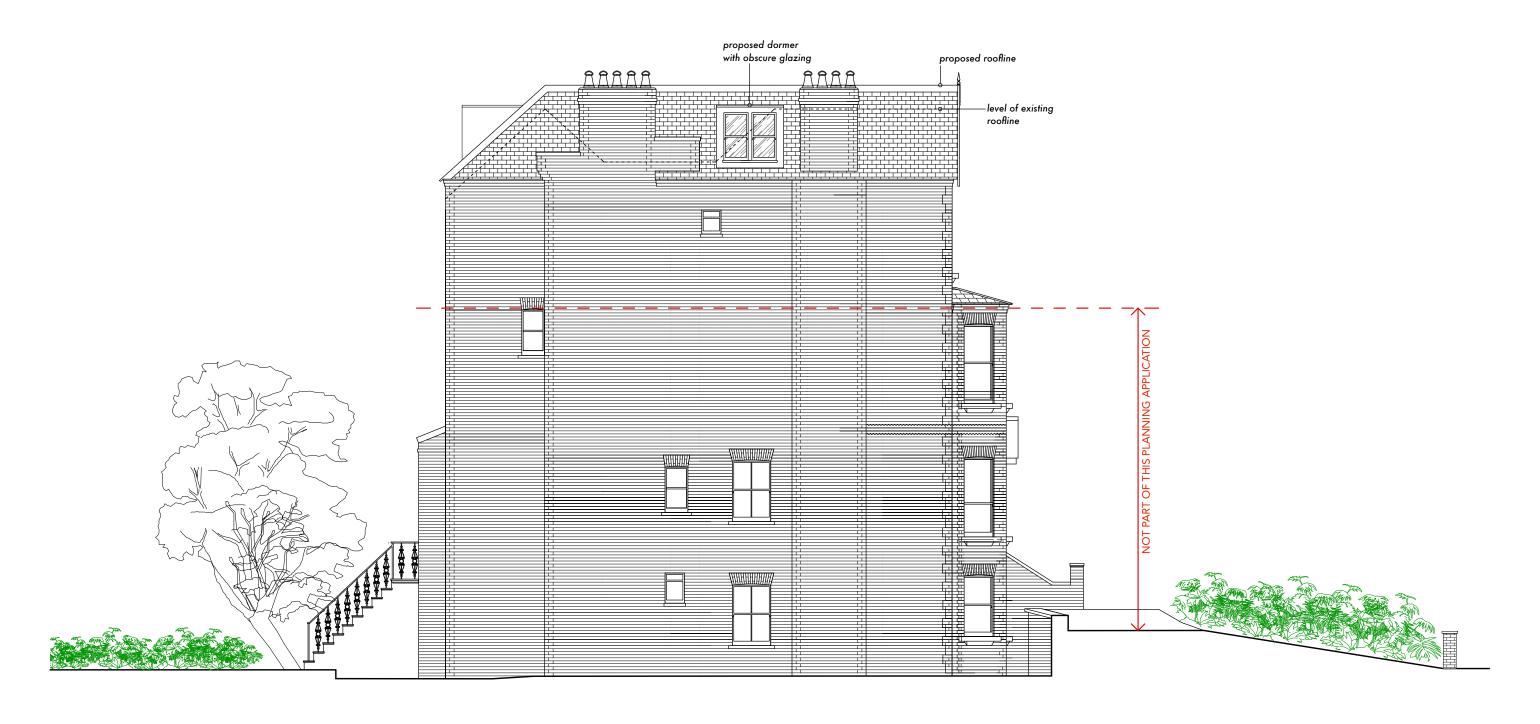

| FOR PLANNING PURPOSES ONLY |                                     |                 | www.pad.eu.com | /-        | 70    |  |
| ALL DIMENSIONS TO BE VERIFIED ON SITE                           | 34 Christchurch Avenue     |                                     |                 |                |           |       |  |
| ANY INCONSISTENCIES TO BE REPORTED TO THE ARCHITECT IMMEDIATELY | London<br>NW6 7QR          | TITLE                               | PROPOSED ROOF P | LAN            |           |       |  |
| COPYRIGHT © PAD CONSULTANCY LTD                                 |                            | SCALE                               | 1:100 (A3)      | DRAWING NO. PR | .02 REV - | DRAWN |  |



### PROPOSED FRONT ELEVATION





PROPOSED REAR ELEVATION





# PROPOSED NORTH-EAST SIDE ELEVATION

| DO NOT SCALE THIS DRAWING WRITTEN DIMENSIONS ONLY TO BE USED              | PROJECT NO. 5346           | PAD Consultancy Ltd<br>4 Abbot's Place<br>London NW6 4NP |                                          | 20 7624 2243   | P         | <b>7</b> D |  |
|---------------------------------------------------------------------------|----------------------------|----------------------------------------------------------|------------------------------------------|----------------|-----------|------------|--|
| ALL DIMENSIONS ARE IN MILLIMETRES                                         | FOR PLANNING PURPOSES ONLY |                                                          |                                          | vww.pad.eu.com |           |            |