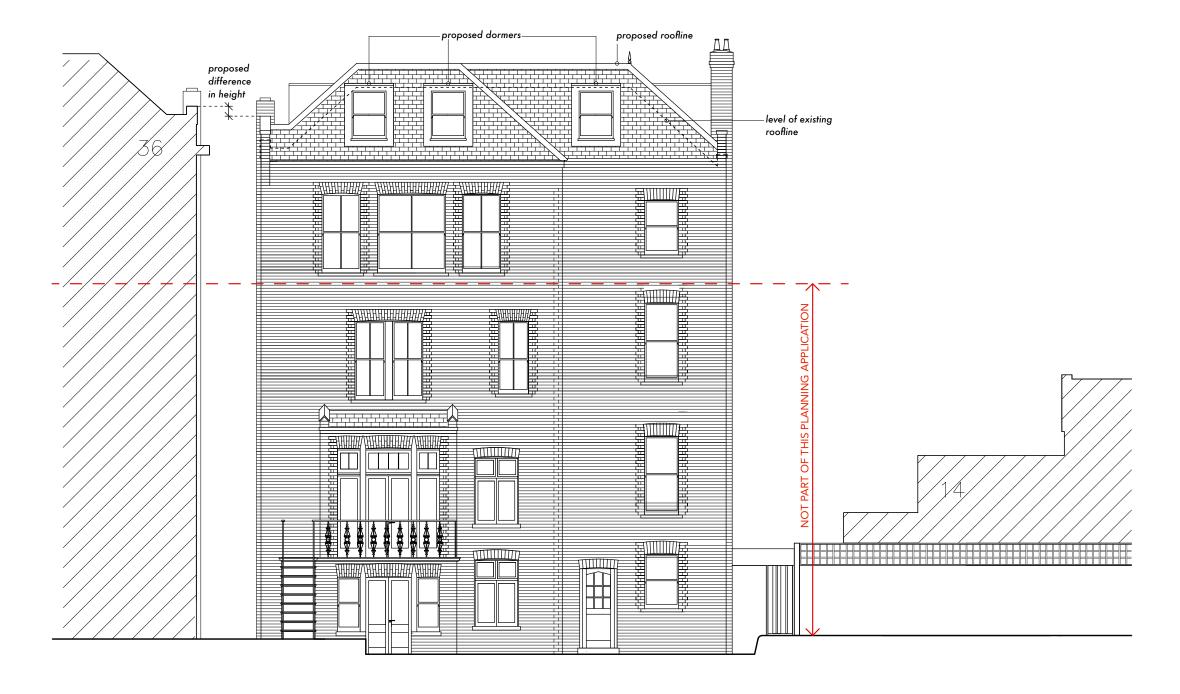

IMENSIONS ARE IN MILLIMETRES                               | FOR PLANNING PURPOSES ONLY |                                     |                 | www.pad.eu.com | /-        | 70    |  |
| ALL DIMENSIONS TO BE VERIFIED ON SITE                           | 34 Christchurch Avenue     |                                     |                 |                |           |       |  |
| ANY INCONSISTENCIES TO BE REPORTED TO THE ARCHITECT IMMEDIATELY | London<br>NW6 7QR          | TITLE                               | PROPOSED ROOF P | LAN            |           |       |  |
| COPYRIGHT © PAD CONSULTANCY LTD                                 |                            | SCALE                               | 1:100 (A3)      | DRAWING NO. PR | .02 REV - | DRAWN |  |



### PROPOSED FRONT ELEVATION





PROPOSED REAR ELEVATION





# PROPOSED NORTH-EAST SIDE ELEVATION

| DO NOT SCALE THIS DRAWING WRITTEN DIMENSIONS ONLY TO BE USED              | PROJECT NO. 5346           | PAD Consultancy Ltd<br>4 Abbot's Place<br>London NW6 4NP |                                          | 20 7624 2243   | P         | <b>7</b> D |  |
|---------------------------------------------------------------------------|----------------------------|----------------------------------------------------------|------------------------------------------|----------------|-----------|------------|--|
| ALL DIMENSIONS ARE IN MILLIMETRES                                         | FOR PLANNING PURPOSES ONLY |                                                          |                                          | vww.pad.eu.com