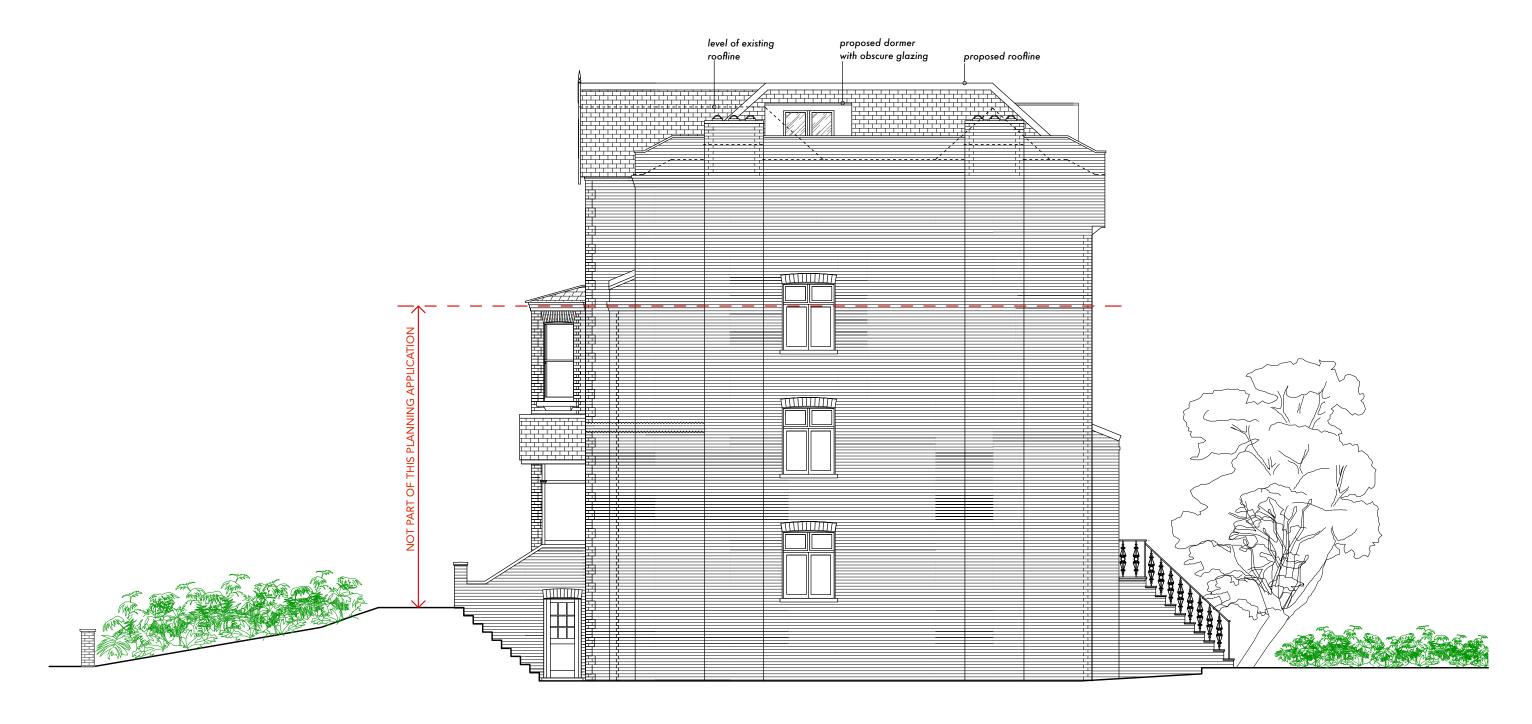

# PROPOSED NORTH-EAST SIDE ELEVATION

| DO NOT SCALE THIS DRAWING WRITTEN DIMENSIONS ONLY TO BE USED              | PROJECT NO. 5346           | PAD Consultancy Ltd<br>4 Abbot's Place<br>London NW6 4NP |                                          | 20 7624 2243   | P         | <b>7</b> D |  |
|---------------------------------------------------------------------------|----------------------------|----------------------------------------------------------|------------------------------------------|----------------|-----------|------------|--|
| ALL DIMENSIONS ARE IN MILLIMETRES                                         | FOR PLANNING PURPOSES ONLY |                                                          |                                          | vww.pad.eu.com |           |            |  |
| ALL DIMENSIONS TO BE VERIFIED ON SITE  ANY INCONSISTENCIES TO BE REPORTED | 34 Christchurch Avenue     | TITLE                                                    | TITLE PROPOSED NORTH-EAST SIDE ELEVATION |                |           |            |  |
| TO THE ARCHITECT IMMEDIATELY  COPYRIGHT © PAD CONSULTANCY LTD             | London<br>NW6 7QR          | SCALE                                                    | 1:100 (A3)                               | DRAWING NO. PR | .05 REV - | DRAWN      |  |