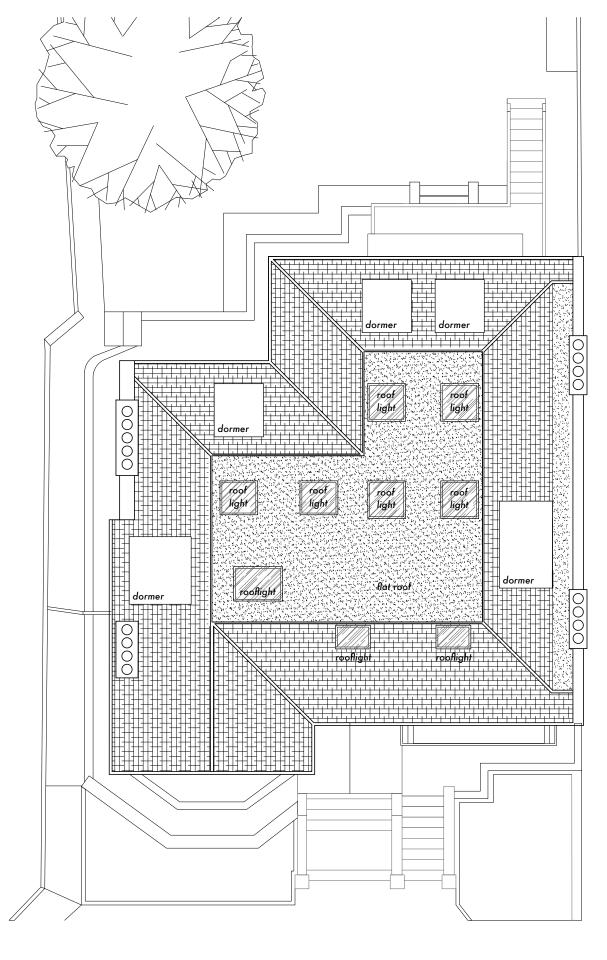

PROPOSED ROOF PLAN

| DO NOT SCALE THIS DRAWING WRITTEN DIMENSIONS ONLY TO BE USED    | PROJECT NO. 5346           | PAD Consultancy Ltd 4 Abbot's Place |                 | 020 7624 2243  | PAD       |       |  |
|-----------------------------------------------------------------|----------------------------|-------------------------------------|-----------------|----------------|-----------|-------|--|
| ALL DIMENSIONS ARE IN MILLIMETRES                               | FOR PLANNING PURPOSES ONLY |                                     |                 | www.pad.eu.com | /-        | 70    |  |
| ALL DIMENSIONS TO BE VERIFIED ON SITE                           | 34 Christchurch Avenue     |                                     |                 |                |           |       |  |
| ANY INCONSISTENCIES TO BE REPORTED TO THE ARCHITECT IMMEDIATELY | London<br>NW6 7QR          | TITLE                               | PROPOSED ROOF P | LAN            |           |       |  |
| COPYRIGHT © PAD CONSULTANCY LTD                                 |                            | SCALE                               | 1:100 (A3)      | DRAWING NO. PR | .02 REV - | DRAWN |  |