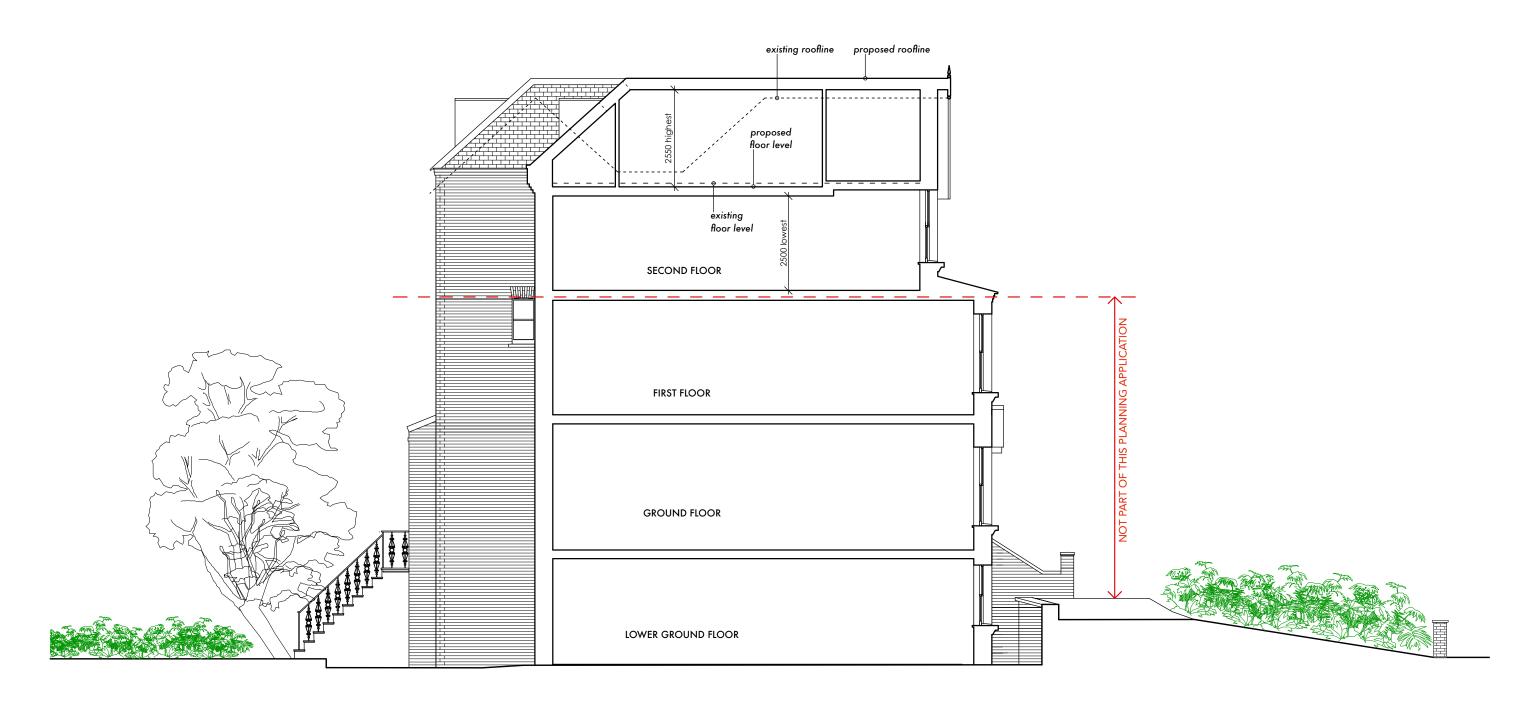

# PROPOSED SECTION AA

| DO NOT SCALE THIS DRAWING WRITTEN DIMENSIONS ONLY TO BE USED              | PROJECT NO. 5346           | PAD Consultancy Ltd 4 Abbot's Place | 020 7624 2243  | PA        | \D    |
|---------------------------------------------------------------------------|----------------------------|-------------------------------------|----------------|-----------|-------|
| ALL DIMENSIONS ARE IN MILLIMETRES                                         | FOR PLANNING PURPOSES ONLY | London NW6 4NP                      | www.pad.eu.com | 1 70      |       |
| ALL DIMENSIONS TO BE VERIFIED ON SITE  ANY INCONSISTENCIES TO BE REPORTED | 34 Christchurch Avenue     | TITLE PROPOSED SECTION A-A          |                |           |       |
| TO THE ARCHITECT IMMEDIATELY  COPYRIGHT © PAD CONSULTANCY LTD             | London<br>NW6 7QR          | SCALE 1:100 (A3)                    | drawing no. PR | .07 REV - | DRAWN |