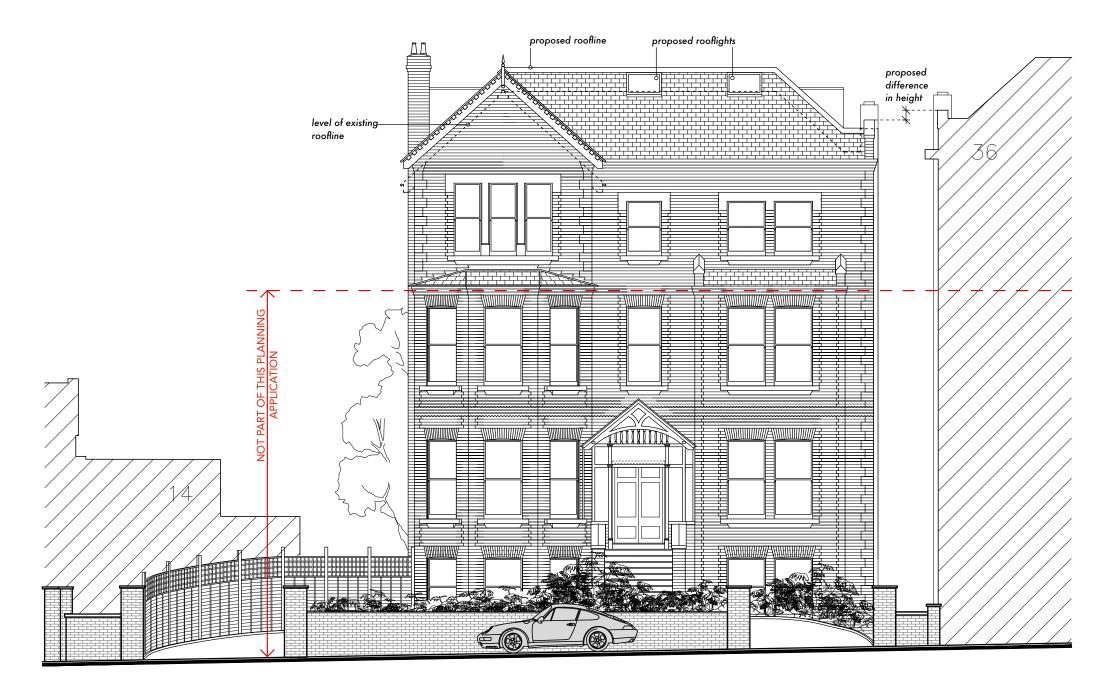

--|-----------|-------|--|
| ALL DIMENSIONS ARE IN MILLIMETRES                               | FOR PLANNING PURPOSES ONLY |                                     |                 | www.pad.eu.com | /-        | 70    |  |
| ALL DIMENSIONS TO BE VERIFIED ON SITE                           | 34 Christchurch Avenue     |                                     |                 |                |           |       |  |
| ANY INCONSISTENCIES TO BE REPORTED TO THE ARCHITECT IMMEDIATELY | London<br>NW6 7QR          | TITLE                               | PROPOSED ROOF P | LAN            |           |       |  |
| COPYRIGHT © PAD CONSULTANCY LTD                                 |                            | SCALE                               | 1:100 (A3)      | DRAWING NO. PR | .02 REV - | DRAWN |  |



### PROPOSED FRONT ELEVATION





PROPOSED REAR ELEVATION





# PROPOSED NORTH-EAST SIDE ELEVATION

| DO NOT SCALE THIS DRAWING WRITTEN DIMENSIONS ONLY TO BE USED              | PROJECT NO. 5346           | PAD Consultancy Ltd<br>4 Abbot's Place<br>London NW6 4NP |                                          | 20 7624 2243   | P         | <b>7</b> D |  |
|---------------------------------------------------------------------------|----------------------------|----------------------------------------------------------|------------------------------------------|----------------|-----------|------------|--|
| ALL DIMENSIONS ARE IN MILLIMETRES                                         | FOR PLANNING PURPOSES ONLY |                                                          |