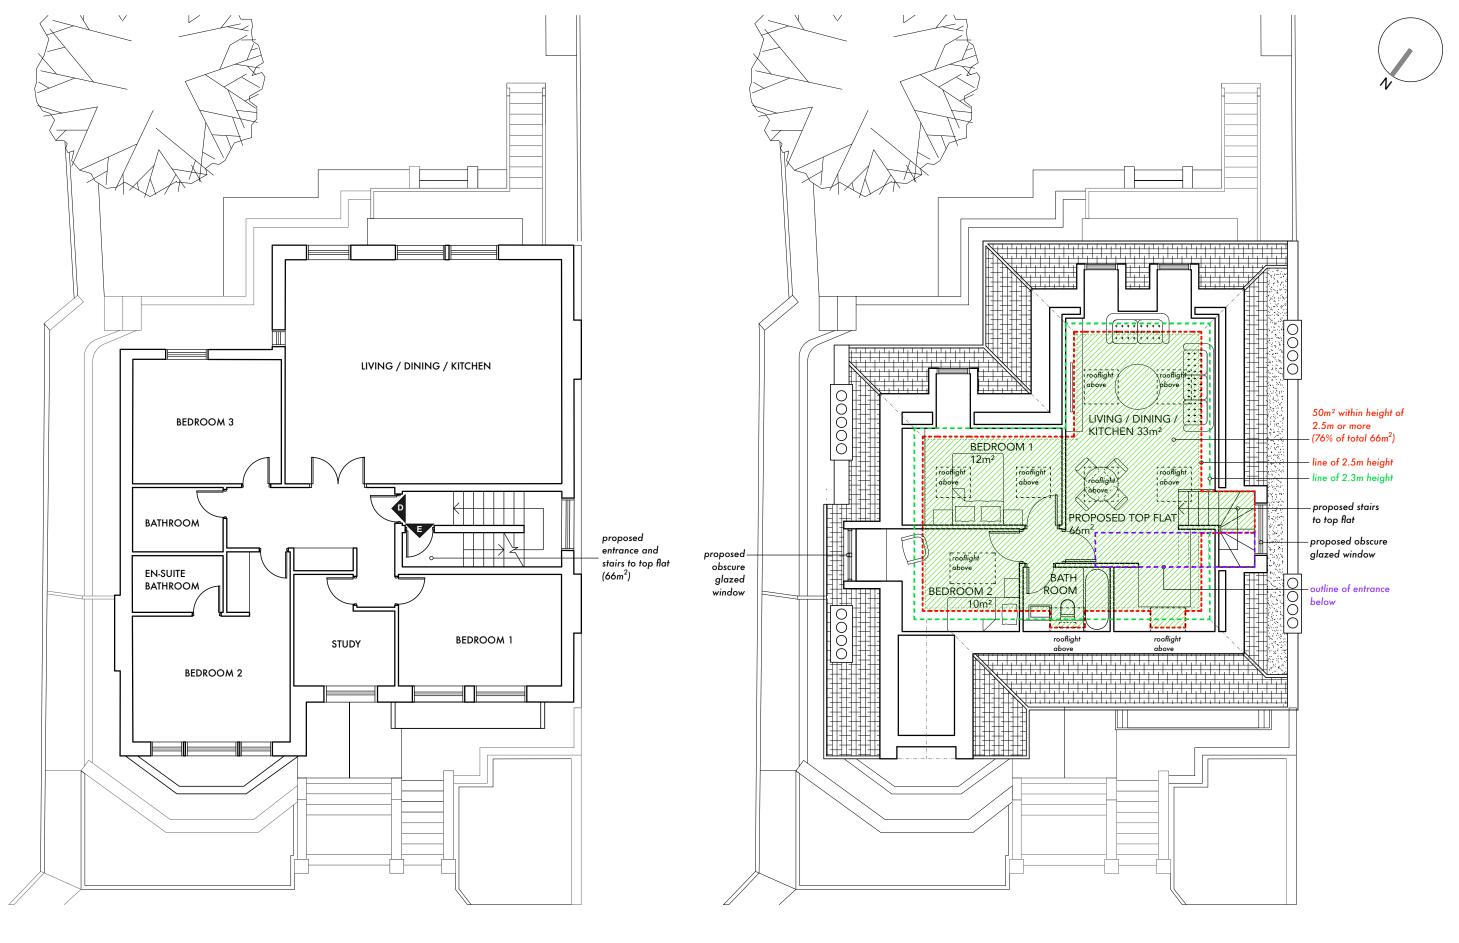

#### PROPOSED SECOND FLOOR

### PROPOSED THIRD FLOOR

| DO NOT SCALE THIS DRAWING WRITTEN DIMENSIONS ONLY TO BE USED                                            | PROJECT NO. 5346                            | PAD Consultancy Ltd 4 Abbat's Place   | 020 7624 2243   | D20 7624 2243 PAD |       |  |
|---------------------------------------------------------------------------------------------------------|---------------------------------------------|---------------------------------------|-----------------|-------------------|-------|--|
| ALL DIMENSIONS ARE IN MILLIMETRES                                                                       | FOR PLANNING PURPOSES ONLY                  | London NW6 4NP                        | www.pad.eu.com  |                   |       |  |
| ALL DIMENSIONS TO BE VERIFIED ON SITE  ANY INCONSISTENCIES TO BE REPORTED  TO THE ARCHITECT IMMEDIATELY | 34 Christchurch Avenue<br>London<br>NW6 7QR | TITLE PROPOSED SECOND AND THIRD FLOOR |                 |                   |       |  |
| COPYRIGHT © PAD CONSULTANCY LTD                                                                         |                                             | SCALE 1:100 (A3)                      | DRAWING NO. PR. | )1 REV -          | DRAWN |  |