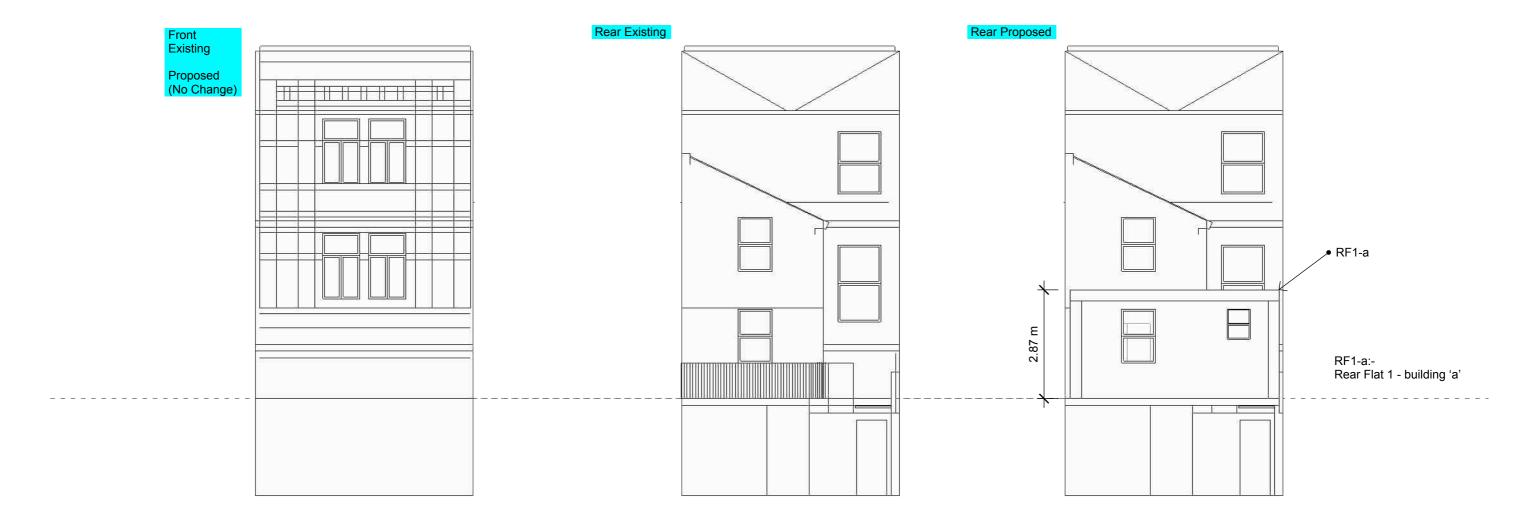

Flat 1:- REAR EXTENSION

SITE & BLOCK PLAN

ELEVATIONS FRONT & REAR

ELEVATIONS RIGHT

10th May 2021 CLIENT:- Mr Kara FLAT 1 - 183 Cricklewood NW2 3HT Drawing:- 898 -c-

ELEVATIONS LEFT

5