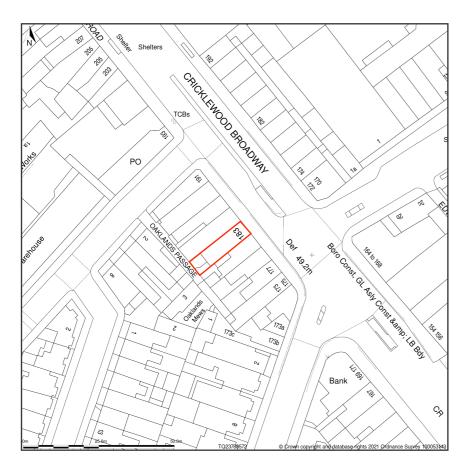

## Flat 1, 183, Cricklewood Broadway, London, Brent, NW2 3HT

Site Plan shows area bounded by: 523714.39, 185658.36 523855.82, 185799.78 (at a scale of 1:1250), OSGridRef: TQ23788572. The representation of a road, track or path is no evidence of a right of way. The representation of features as lines is no evidence of a property boundary.

Produced on 7th May 2021 from the Ordnance Survey National Geographic Database and incorporating surveyed revision available at this date. Reproduction in whole or part is prohibited without the prior permission of Ordnance Survey. © Crown copyright 2021. Supplied by www.buyaplan.co.uk a licensed Ordnance Survey partner (100053143). Unique plan reference: #00629853-E7CA8D

Ordnance Survey and the OS Symbol are registered trademarks of Ordnance Survey, the national mapping agency of Great Britain. Buy A Plan logo, pdf design and the www.buyaplan.co.uk website are Copyright © Pass Inc Ltd 2021