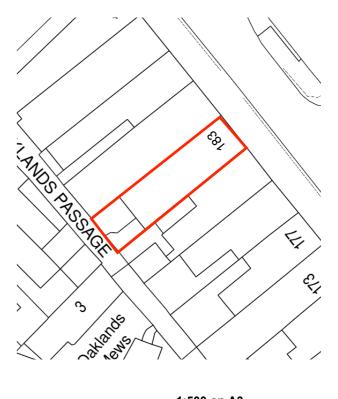

## Flat 1, 183, Cricklewood Broadway, London, Brent, NW2 3HT

Site Plan shows area bounded by: 523714.39, 185658.36 523855.82, 185799.78 (at a scale of 1:1250), OSGridRef: TQ23788572. The representation of a road, track or path is no evidence of a right of way. The representation of features as lines is no evidence of a property boundary.