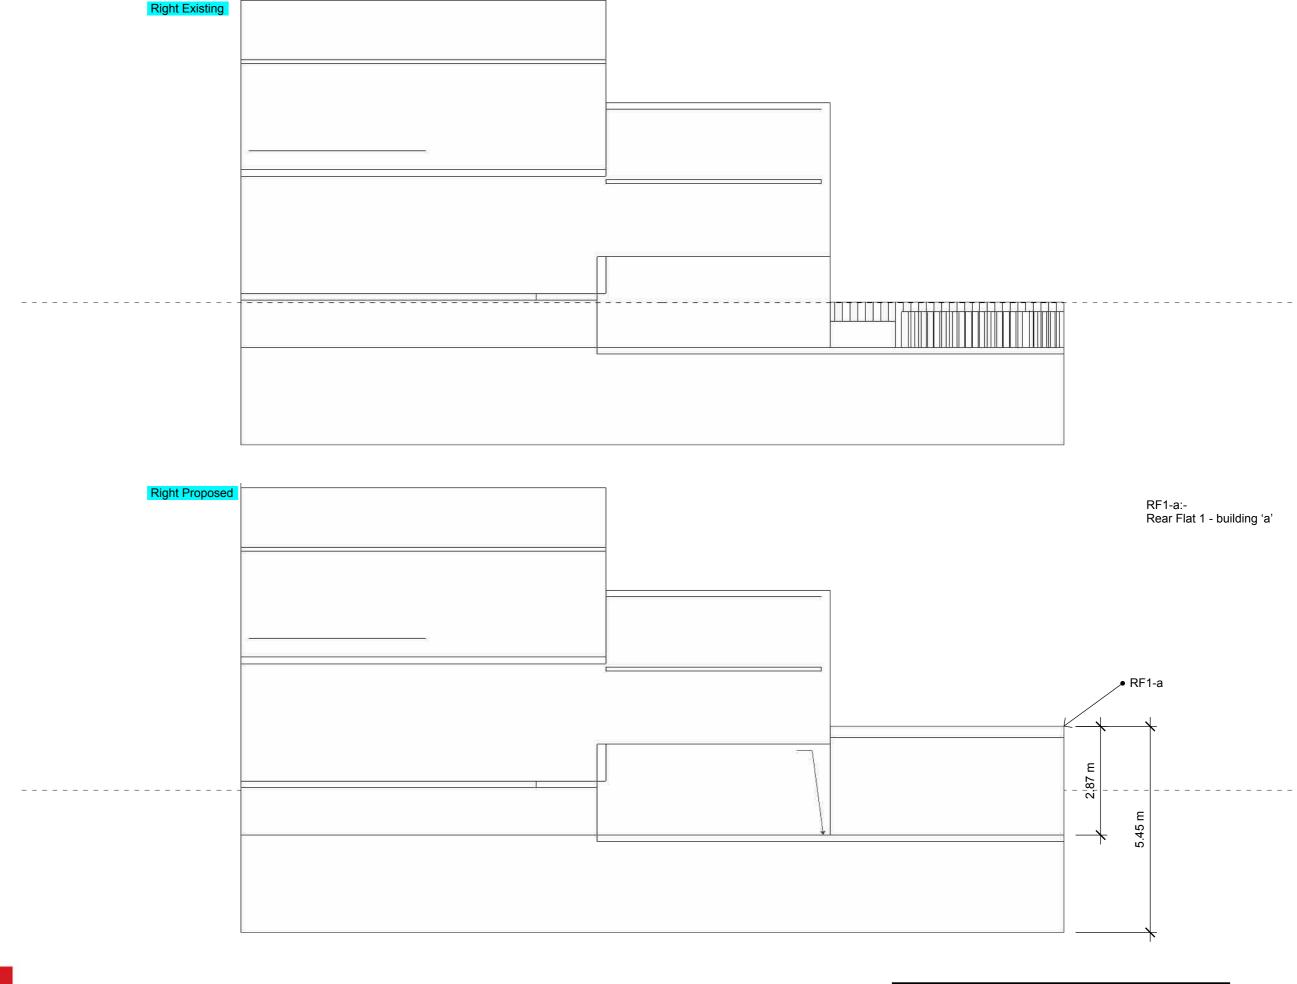

Flat 1:- REAR EXTENSION

SITE & BLOCK PLAN

ELEVATIONS FRONT & REAR

ELEVATIONS RIGHT

10th May 2021 CLIENT:- Mr Kara FLAT 1 - 183 Cricklewood NW2 3HT Drawing:- 898 -c-

ELEVATIONS LEFT

5