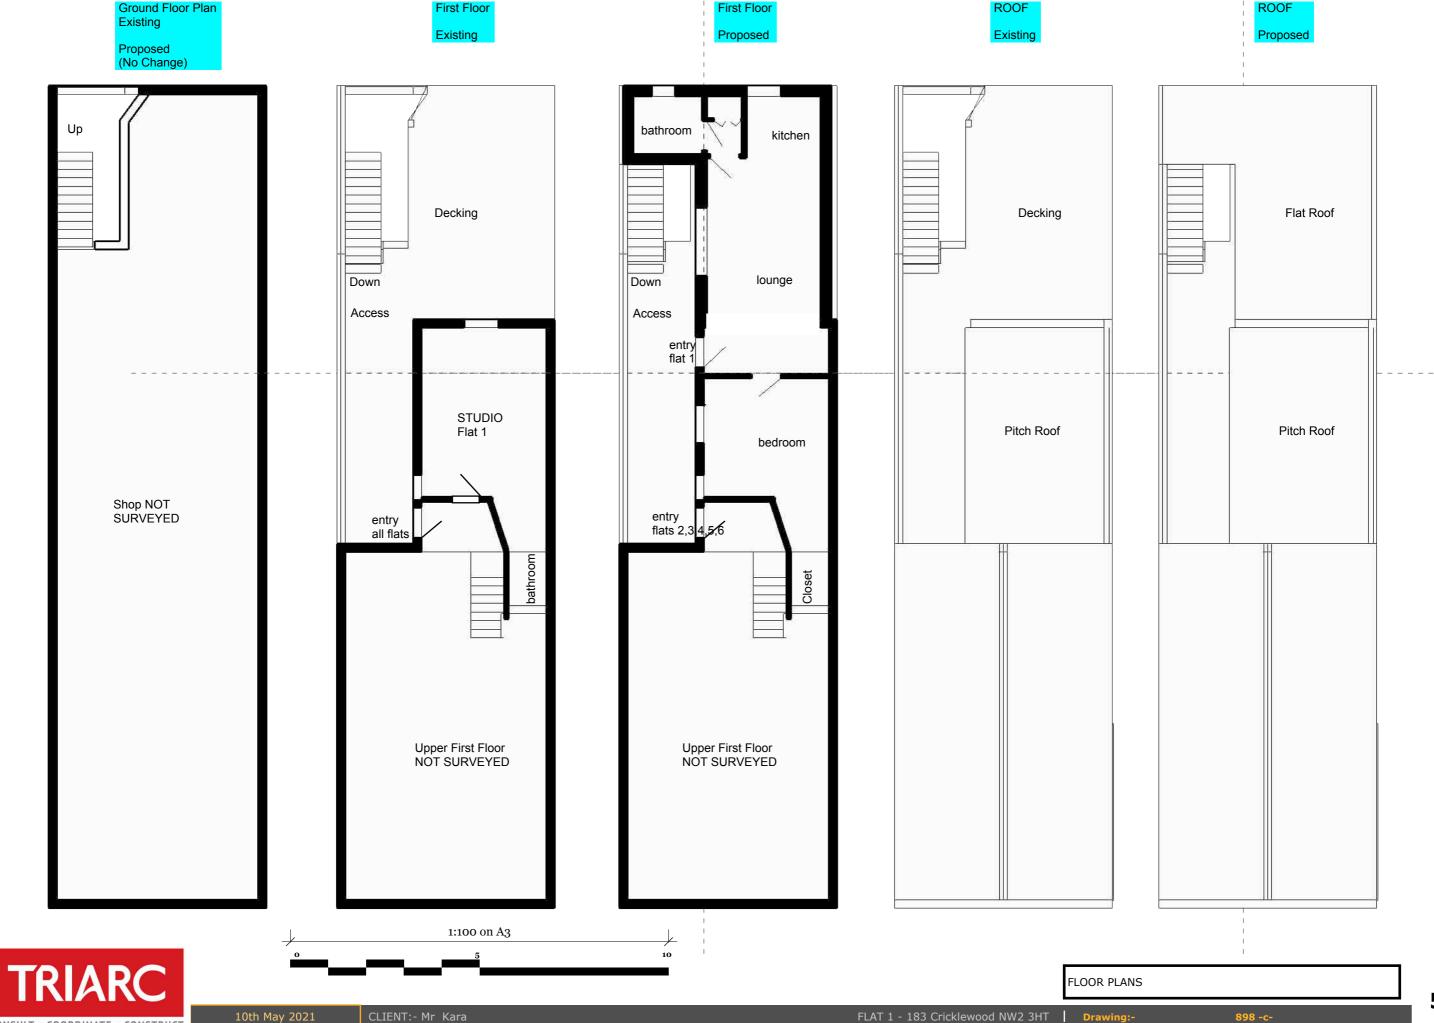

Flat 1:- REAR EXTENSION

SITE & BLOCK PLAN

ELEVATIONS FRONT & REAR

ELEVATIONS RIGHT

10th May 2021 CLIENT:- Mr Kara FLAT 1 - 183 Cricklewood NW2 3HT Drawing:- 898 -c-

ELEVATIONS LEFT

5