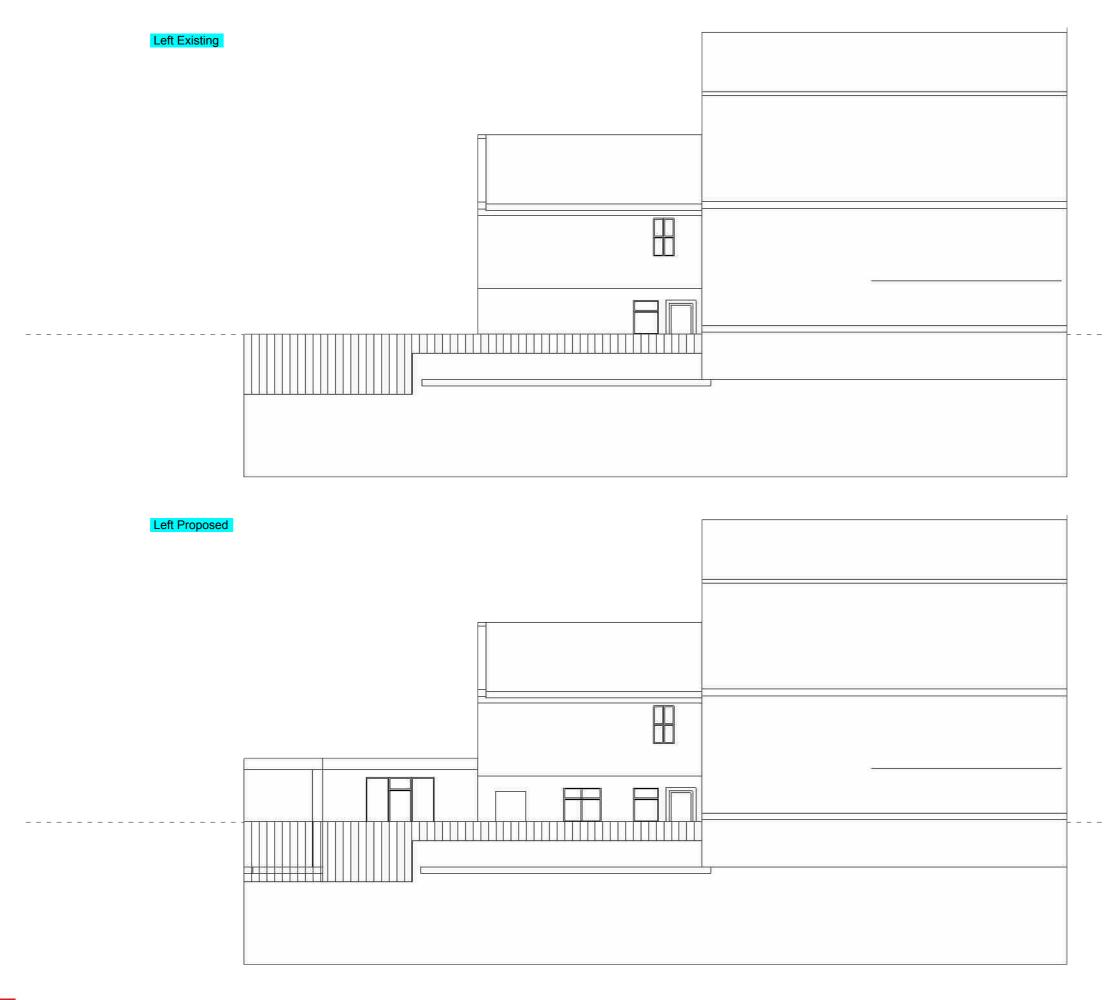

Flat 1:- REAR EXTENSION

SITE & BLOCK PLAN

ELEVATIONS FRONT & REAR

ELEVATIONS RIGHT

10th May 2021 CLIENT:- Mr Kara FLAT 1 - 183 Cricklewood NW2 3HT Drawing:- 898 -c-

ELEVATIONS LEFT

5