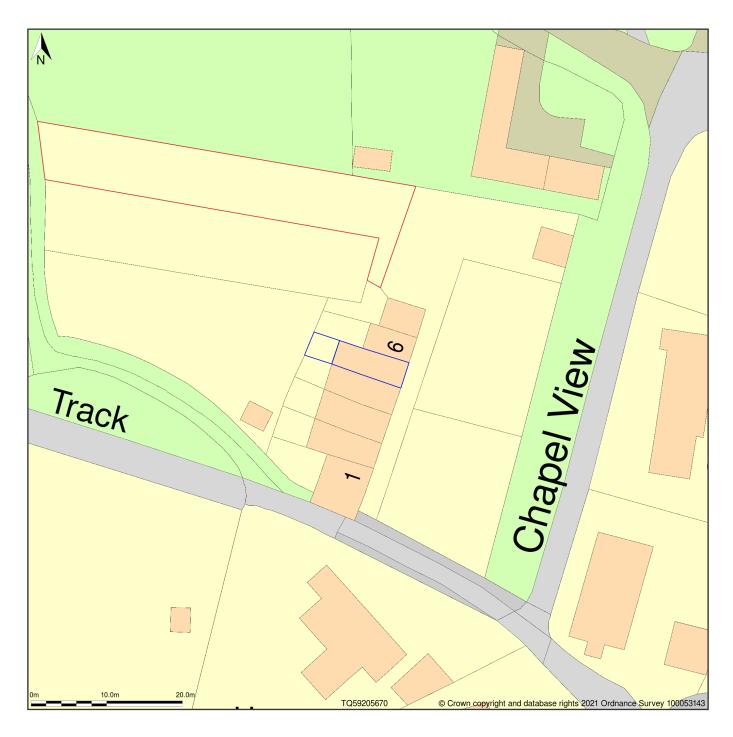

## 5 Chapel View, Chapel Row, Ightham, Sevenoaks, Kent, TN15 9AQ

Block Plan shows area bounded by: 559159.98, 156661.0 559249.98, 156751.0 (at a scale of 1:500), OSGridRef: TQ59205670. The representation of a road, track or path is no evidence of a right of way. The representation of features as lines is no evidence of a property boundary.