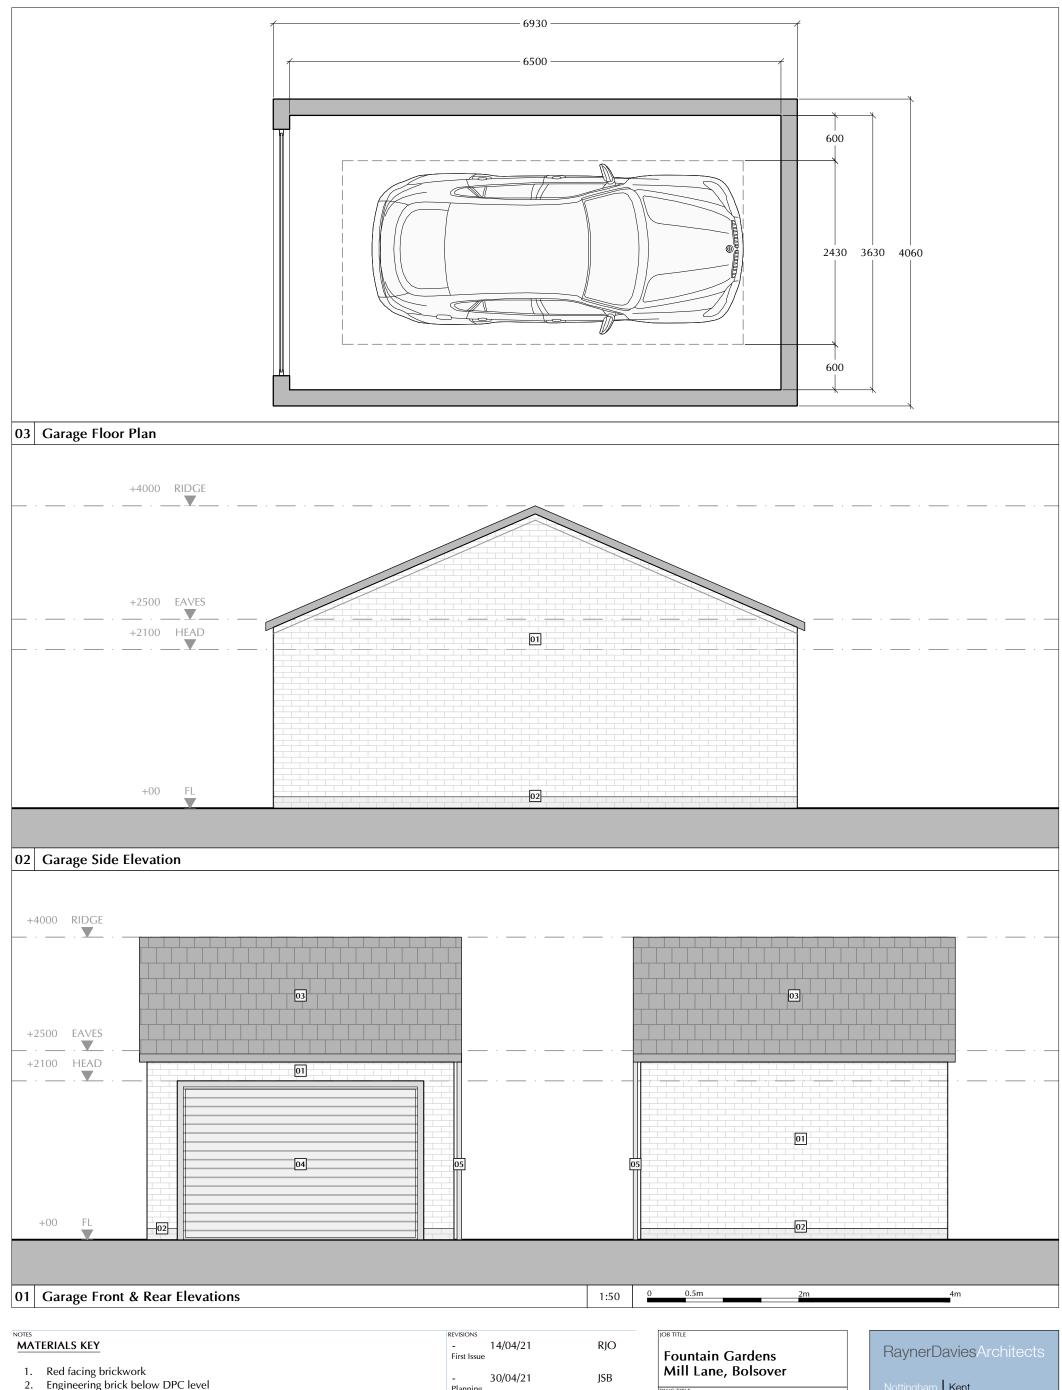

- Engineering brick below DPC level 2.
- Tiled roof 3.
- Horizontal rib 'Up & Over' Garage door
- 5. Drainage pipe

Planning 13/05/21 JSB RWP

Legal Info

1. ©RDA Consultant Architects. Drawing not for construction. All dimensions are given in millimeters unless otherwise stated.

| Fountain<br>Mill Land |         |                 |    |
|-----------------------|---------|-----------------|----|
| Garage E              | levatio | ns              |    |
|                       |         |                 |    |
|                       |         |                 |    |
| DATE                  | BY      | CHECKED BY      | Τ. |
| Ü                     |         |                 | A  |
| DATE                  | BY      | CHECKED BY  JSB | ,  |