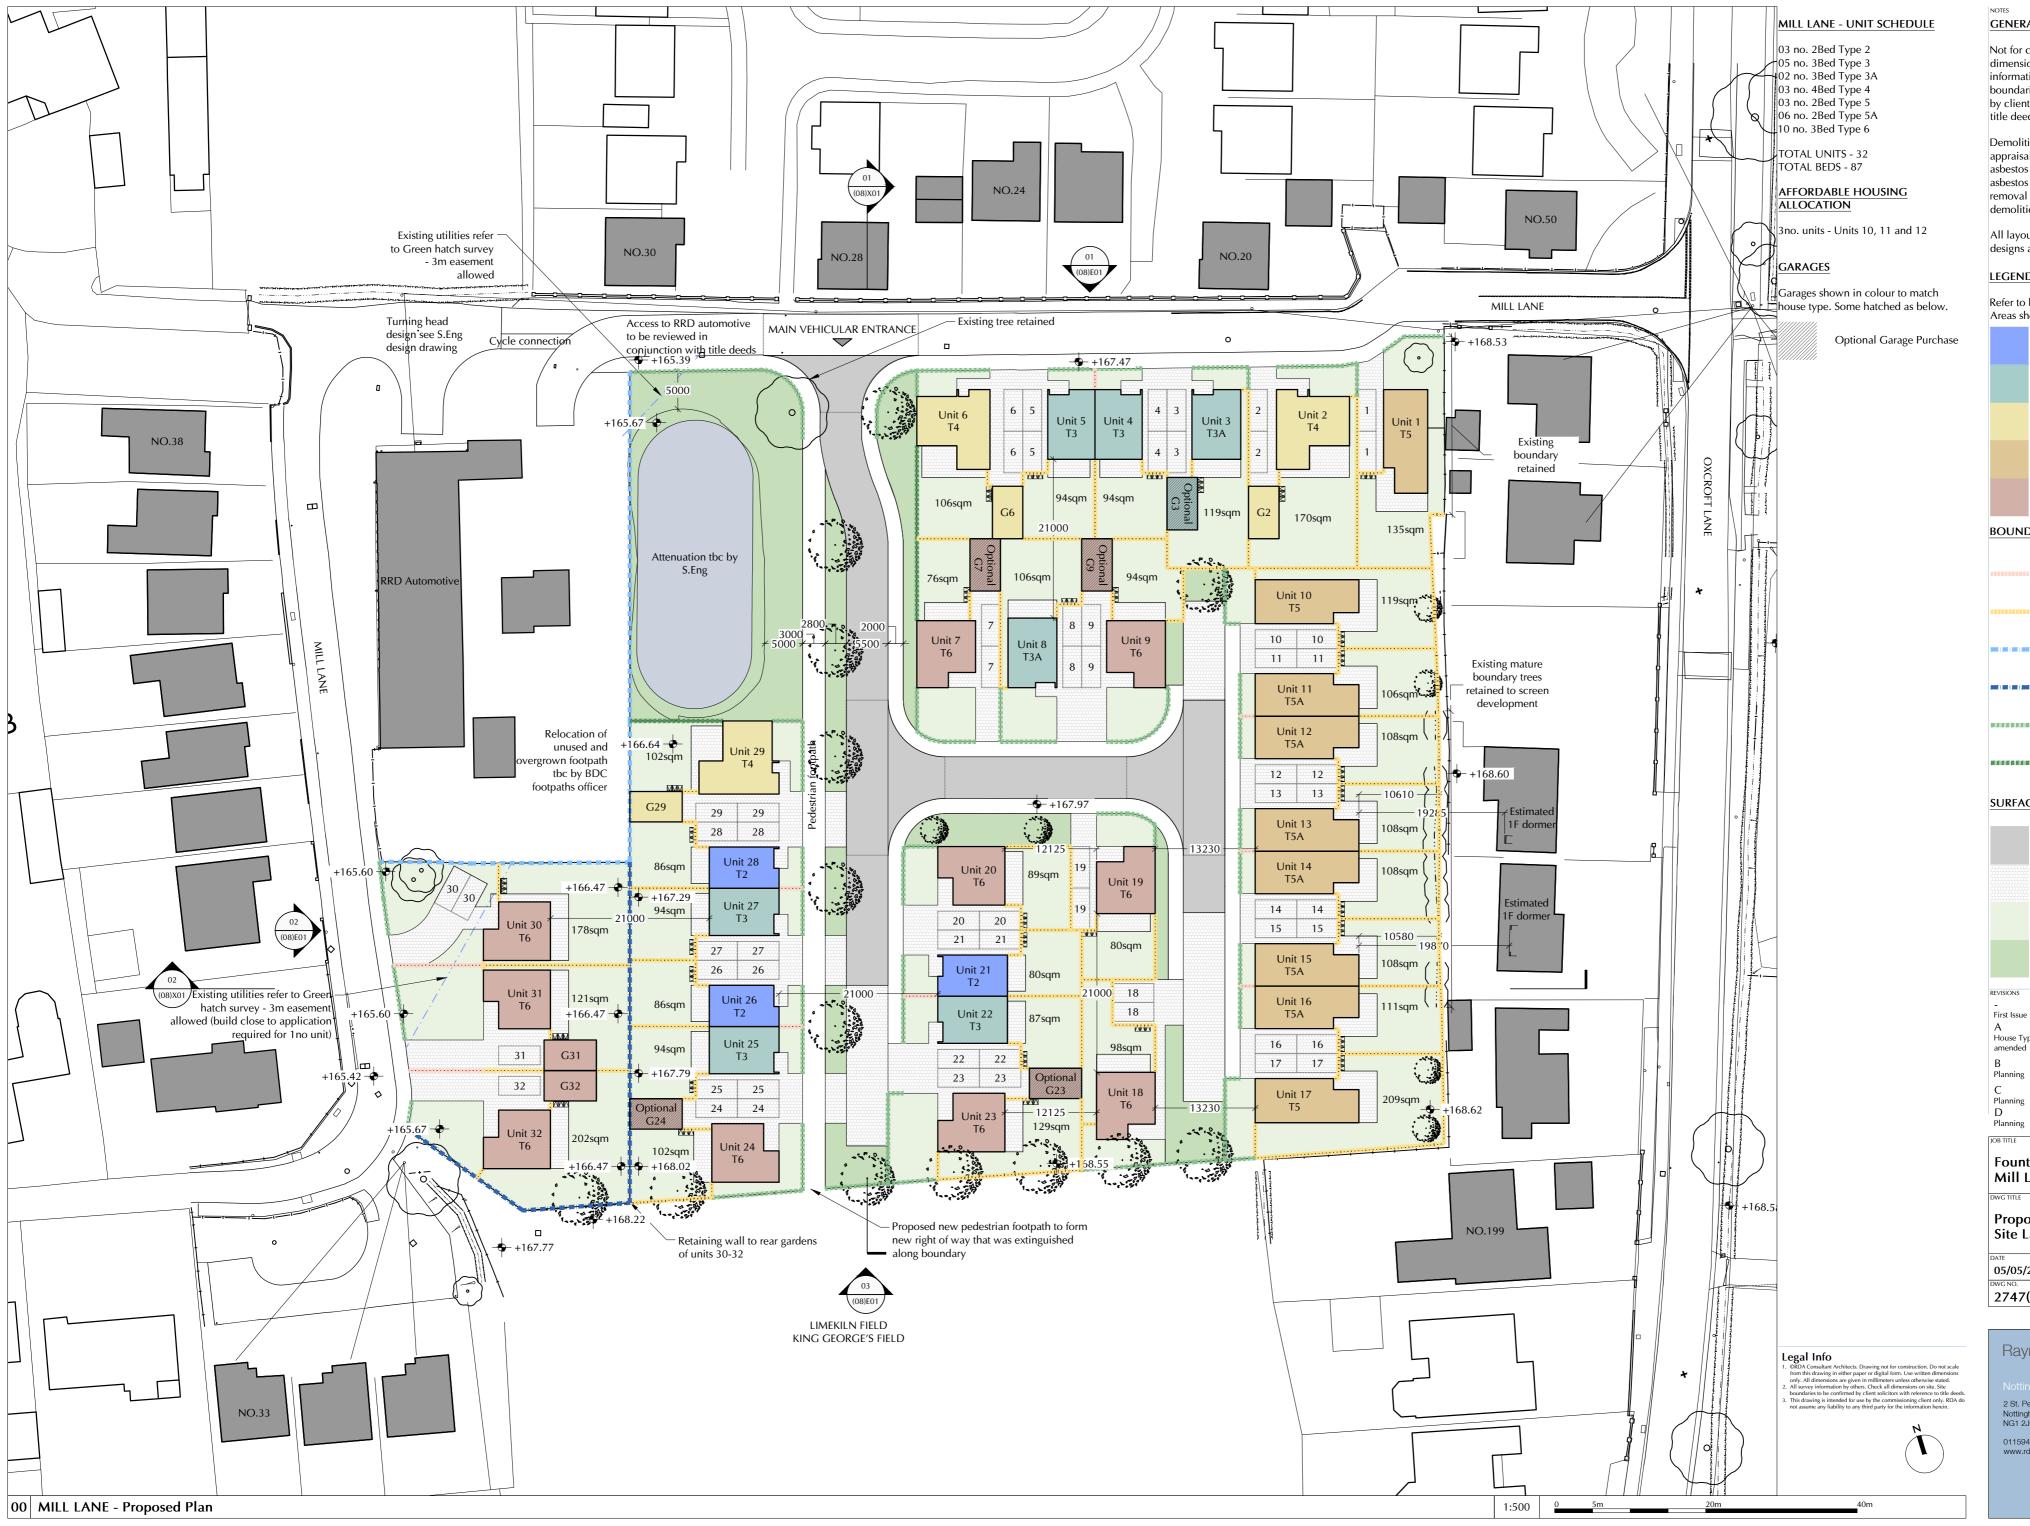

## GENERAL NOTES

Not for construction. Please check dimensions on site. All topographical information by others. Exact site boundaries and lease agreements TBC by clients solicitor with reference to title deeds.

Demolition works subject to S.Eng appraisal. Refer to recommendations in asbestos register and refer to current asbestos reports. Specialist asbestos removal contractor to be used prior to demolition works.

All layouts as illustrated are subject to designs and surveys by others.

## LEGEND - HOUSE TYPES

Refer to house type plans for info. Areas shown indicate GIA for each unit.

| nown indicate GIA for each unit. |                                                                 |  |  |  |
|----------------------------------|-----------------------------------------------------------------|--|--|--|
|                                  | Type 2 - 2B4P (79sqm)                                           |  |  |  |
|                                  | Type 3/3A - 3B5P (93sqm)                                        |  |  |  |
|                                  | Type 4 - 4B7P (132sqm)                                          |  |  |  |
|                                  | Type 5/5A - 2B3P (60sqm)                                        |  |  |  |
|                                  | Type 6 - 3B5P (97sqm)                                           |  |  |  |
| DARY TYPES                       |                                                                 |  |  |  |
| UI.                              | Half height dwarf close<br>board timber fence 900mm             |  |  |  |
|                                  | 1.8m close board timber fence                                   |  |  |  |
|                                  | 1.8m acoustic fencing                                           |  |  |  |
|                                  | Retaining wall topped with close board timber fencing           |  |  |  |
|                                  | Low level native hedge with<br>black railings in front<br>900mm |  |  |  |
|                                  | 1.8m native boundary<br>hedge                                   |  |  |  |
| CES                              |                                                                 |  |  |  |
|                                  | Adoptable roads                                                 |  |  |  |
|                                  | Private drives and patios                                       |  |  |  |
|                                  | Private gardens                                                 |  |  |  |

Landscape by others

| REVISIONS                                             |            |     |  |
|-------------------------------------------------------|------------|-----|--|
| -                                                     | 15/04/2020 | JSB |  |
| First Issue                                           |            |     |  |
| А                                                     | 16/04/21   | RJO |  |
| House Type GIAs added and boundary treatments amended |            |     |  |
| B<br>Planning                                         | 30/04/21   | JSB |  |
| 0                                                     | 0.4/05/04  | 100 |  |
| C                                                     | 04/05/21   | JSB |  |
| Planning                                              |            |     |  |
| D                                                     | 05/05/21   | JSB |  |
| Planning                                              |            |     |  |

Fountain Gardens

Mill Lane Bolsover

Proposed Site Layout Plan CHECKED BY A2 05/05/21 JSB CJG

## STATUS 2747(08)G01 D Planning