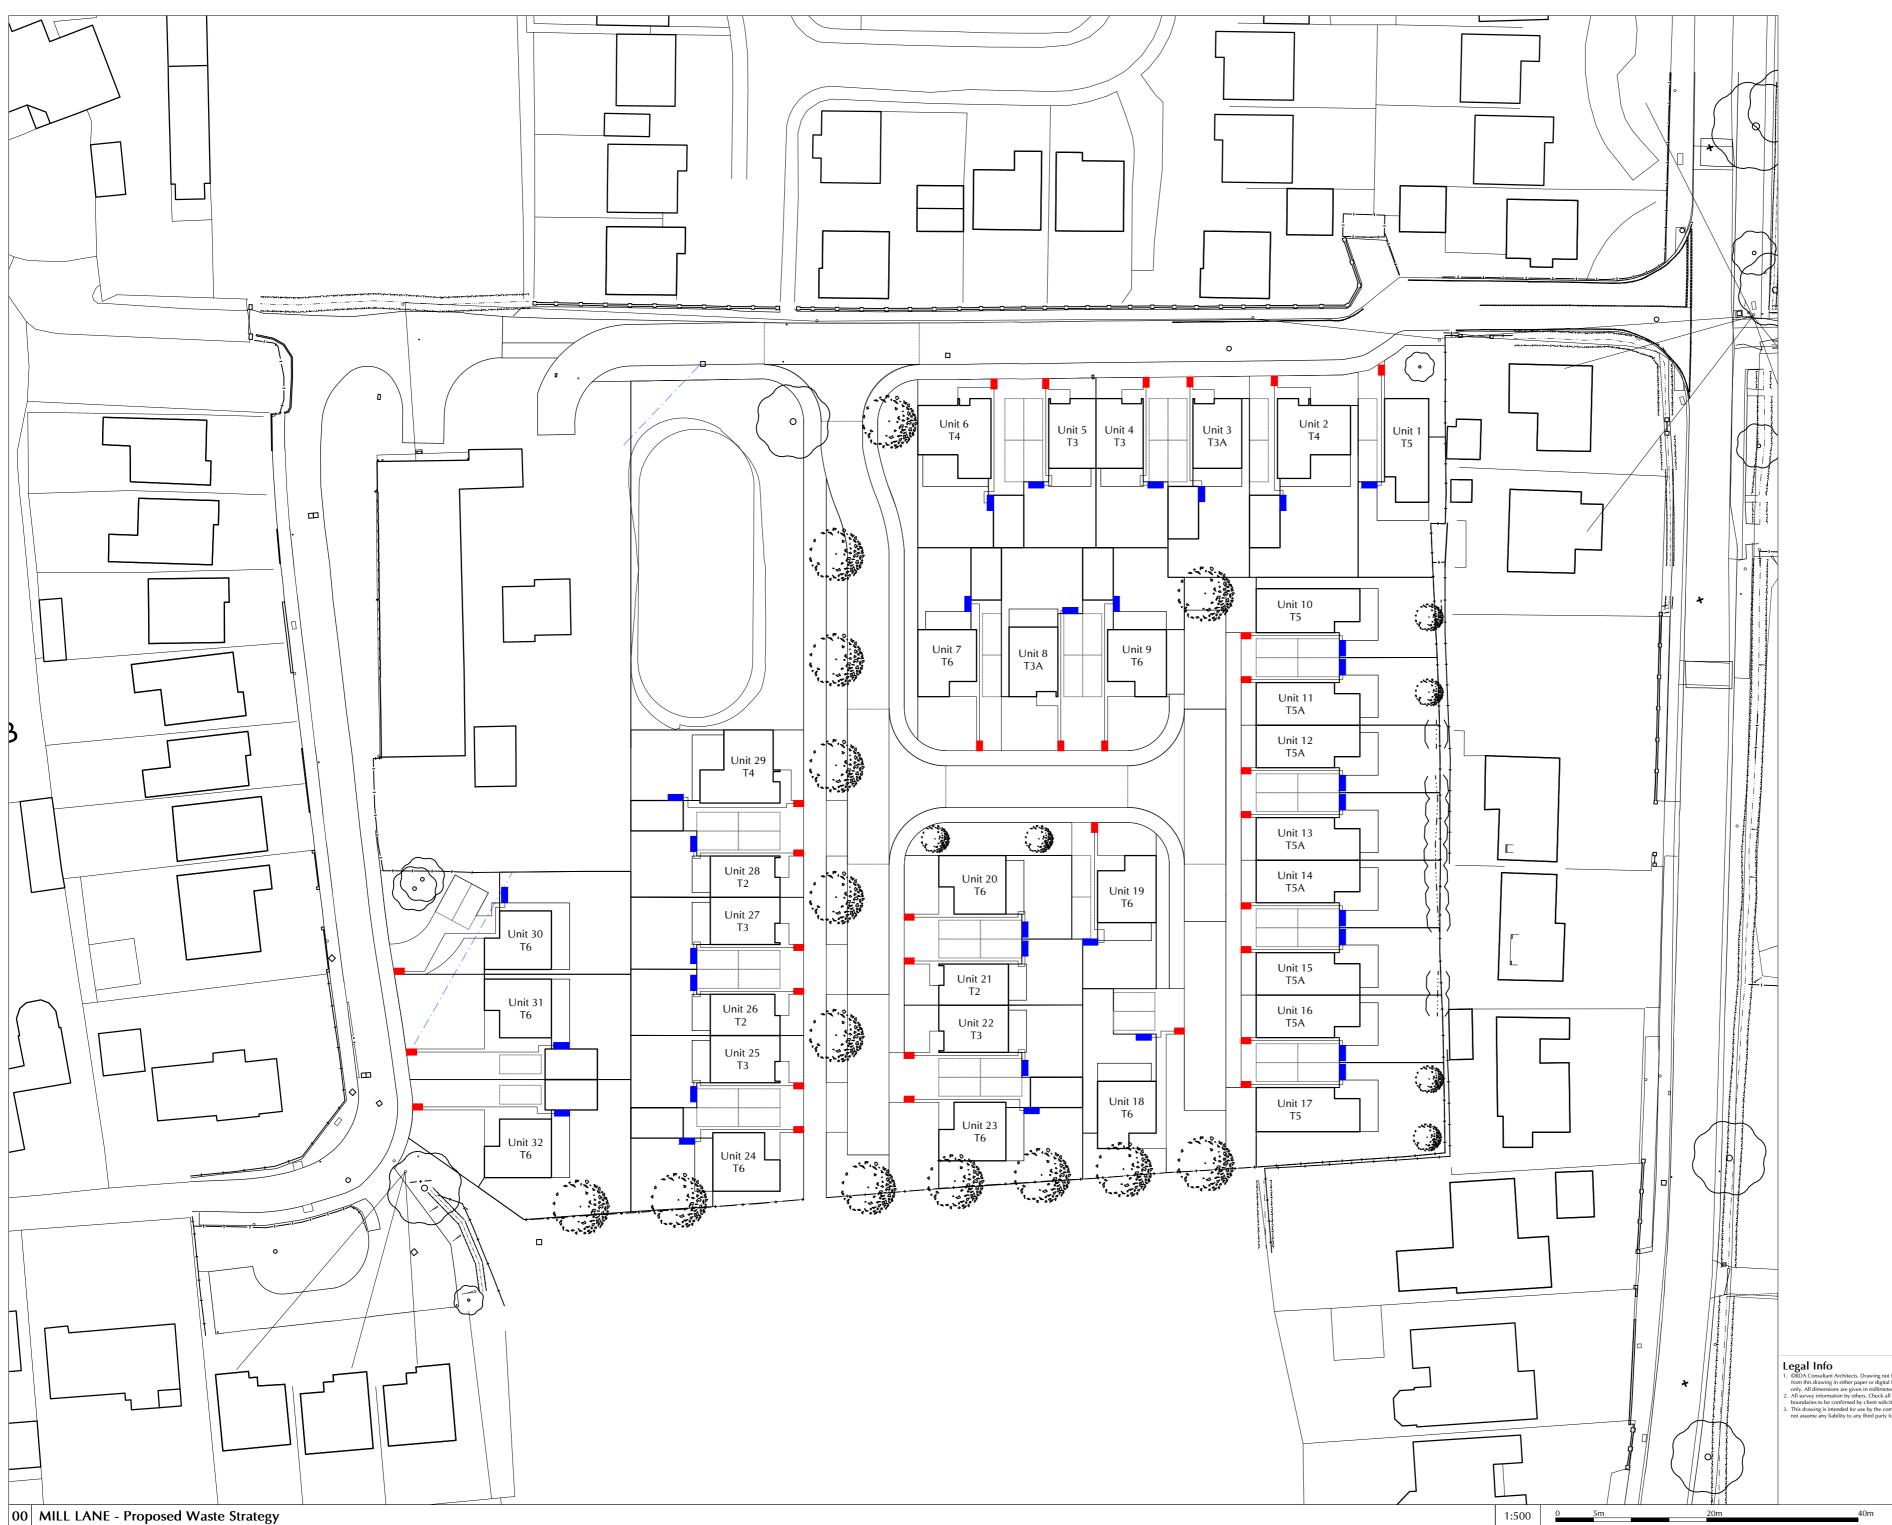

LEGEND - PROPOSED WASTE STRATEGY

Bin storage (within rear gardens) Bin collection point (not on public footpath)

- 05/05/2021 First Issue

REVISIONS

JOB TITLE Fountain Gardens Mill Lane Bolsover DWG TITLE Proposed Waste Strategy CHECKED BY A2 05/05/21 JSB CJG REV. STATUS 2747(08)H02 - Planning