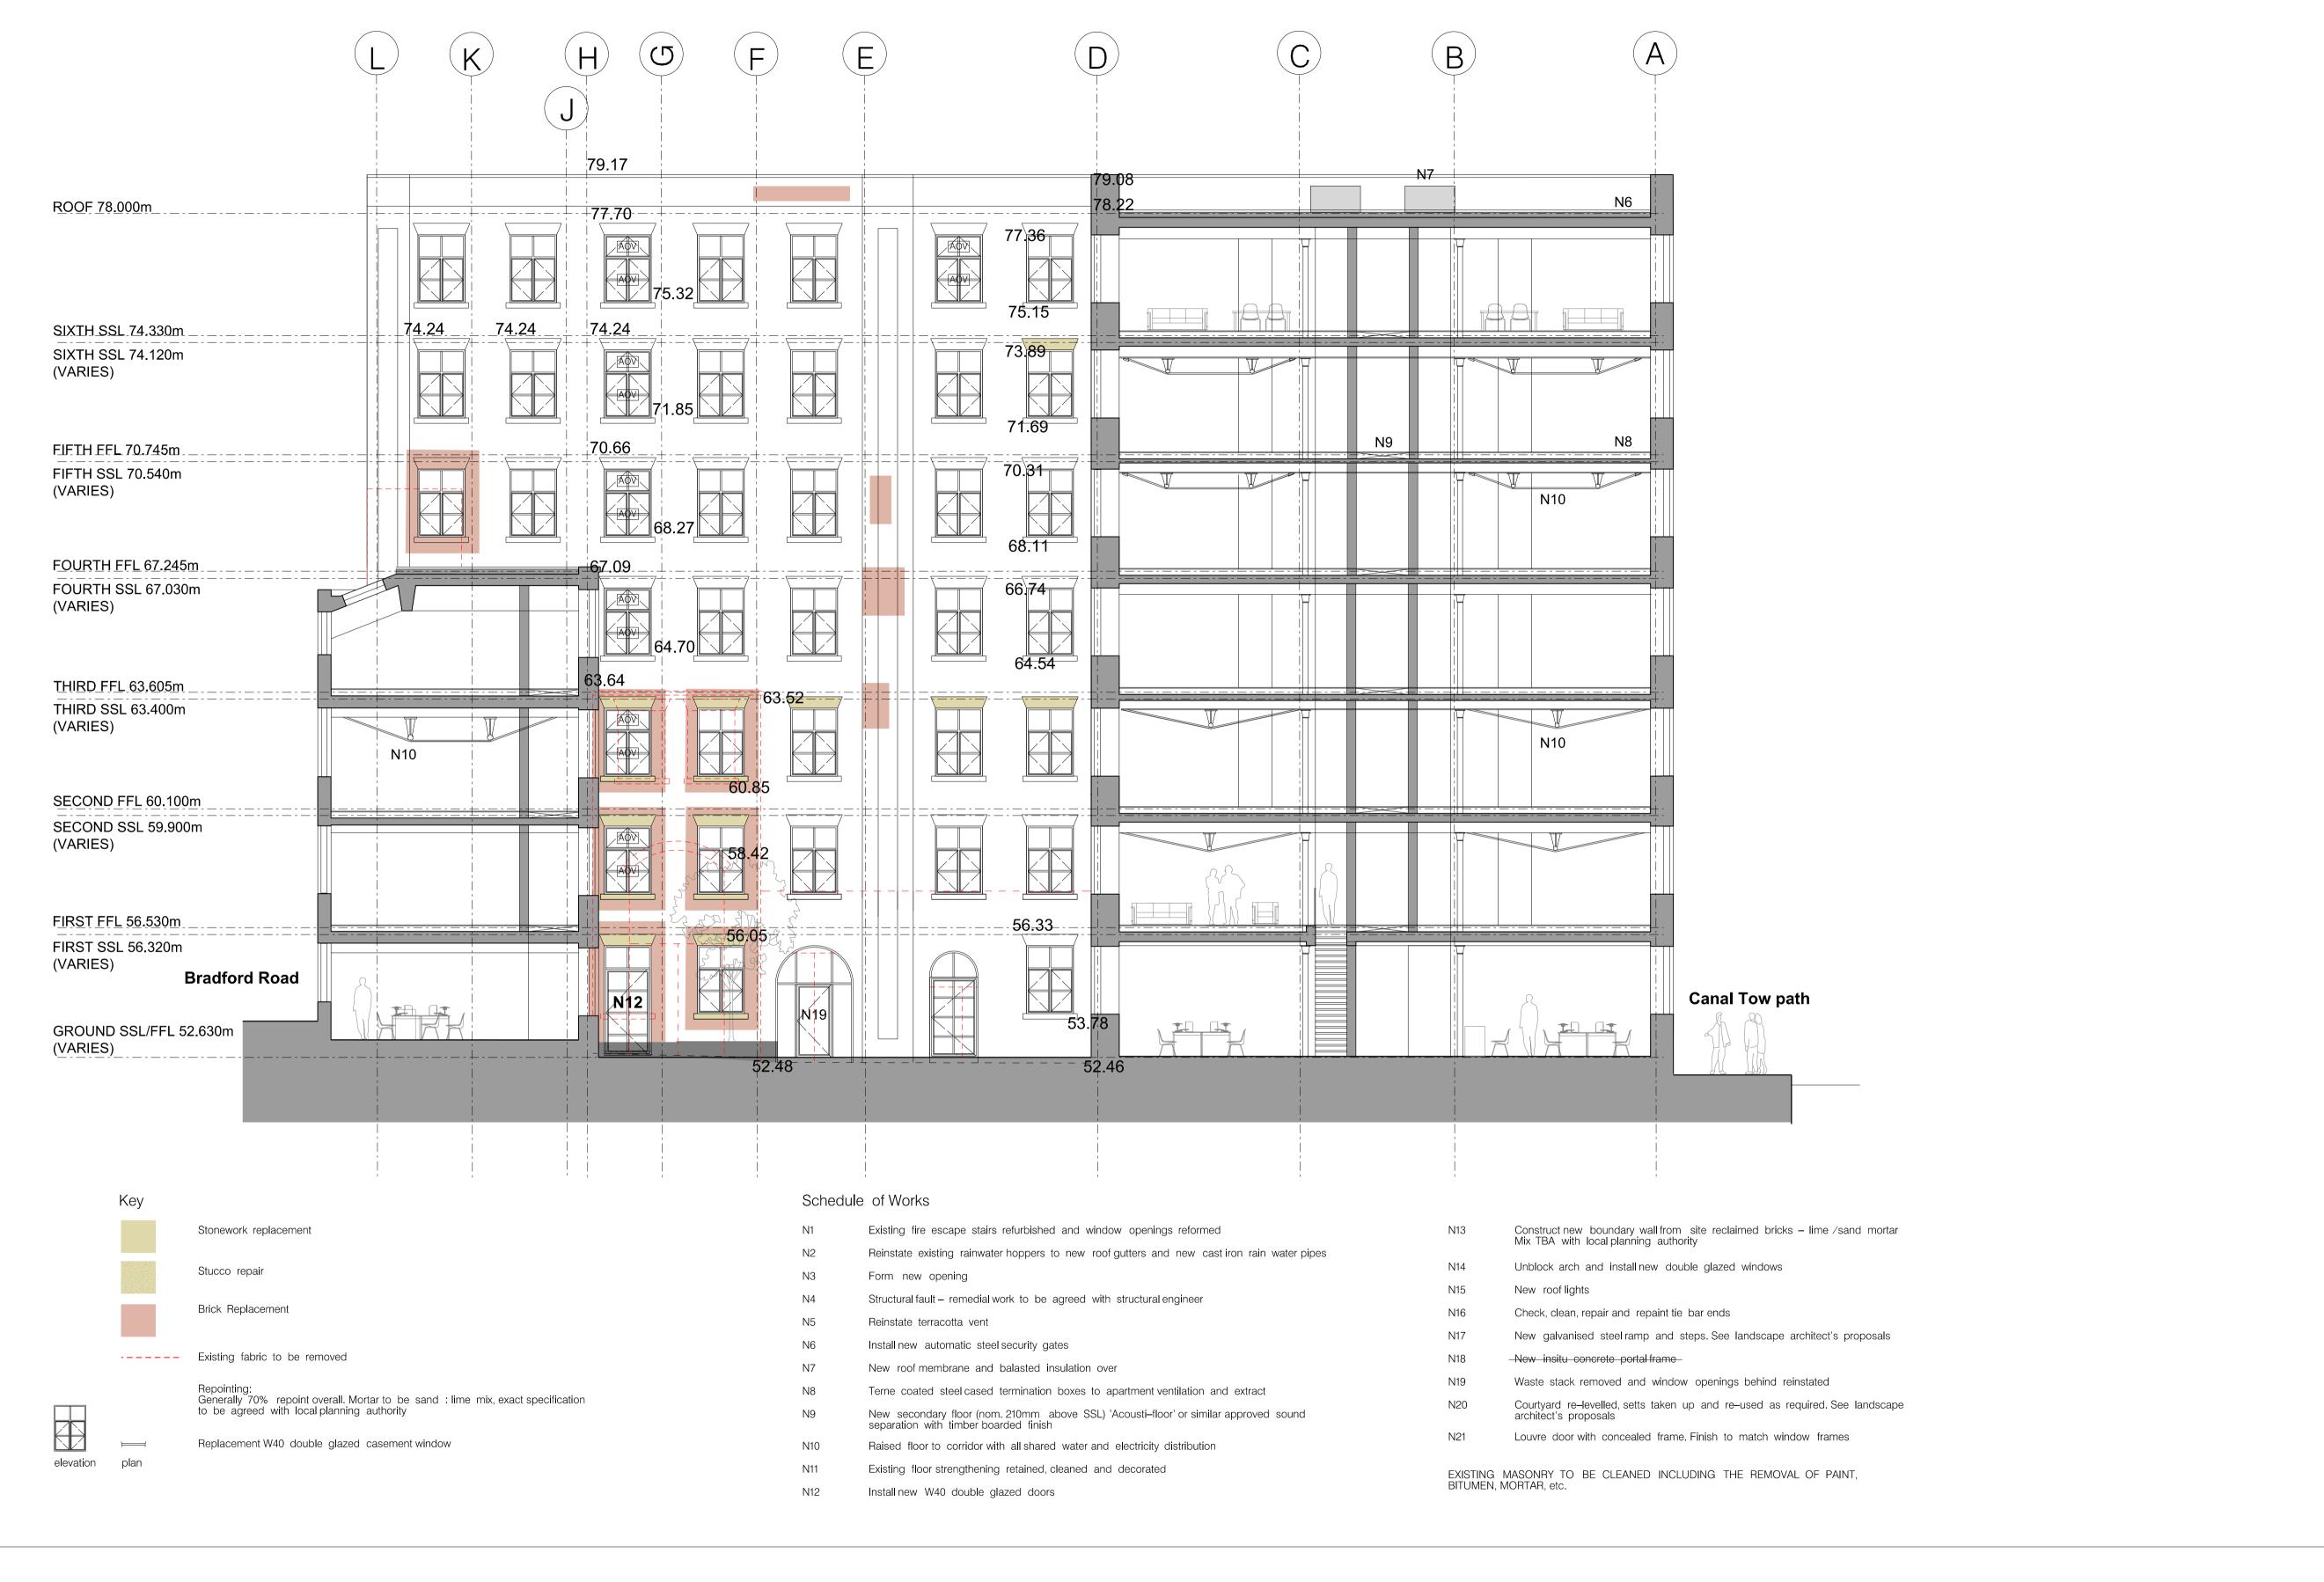

| client:                                                      | date:           |           |
|--------------------------------------------------------------|-----------------|-----------|
| MARYLAND SECURITIES                                          | FEBRUARY 2021   |           |
| project:                                                     | scale:          | drawn by: |
| BRUNSWICK MILL DEVELOPMENT                                   | 1:100 @A1       | TG        |
| title:                                                       | drawing number: |           |
| EXISTING MILL PROPOSED NORTH EAST FACING COURTYARD ELEVATION | L(—)439         |           |
| status:                                                      | job number:     | revision: |
| PLANNING                                                     | 0586            | P2        |