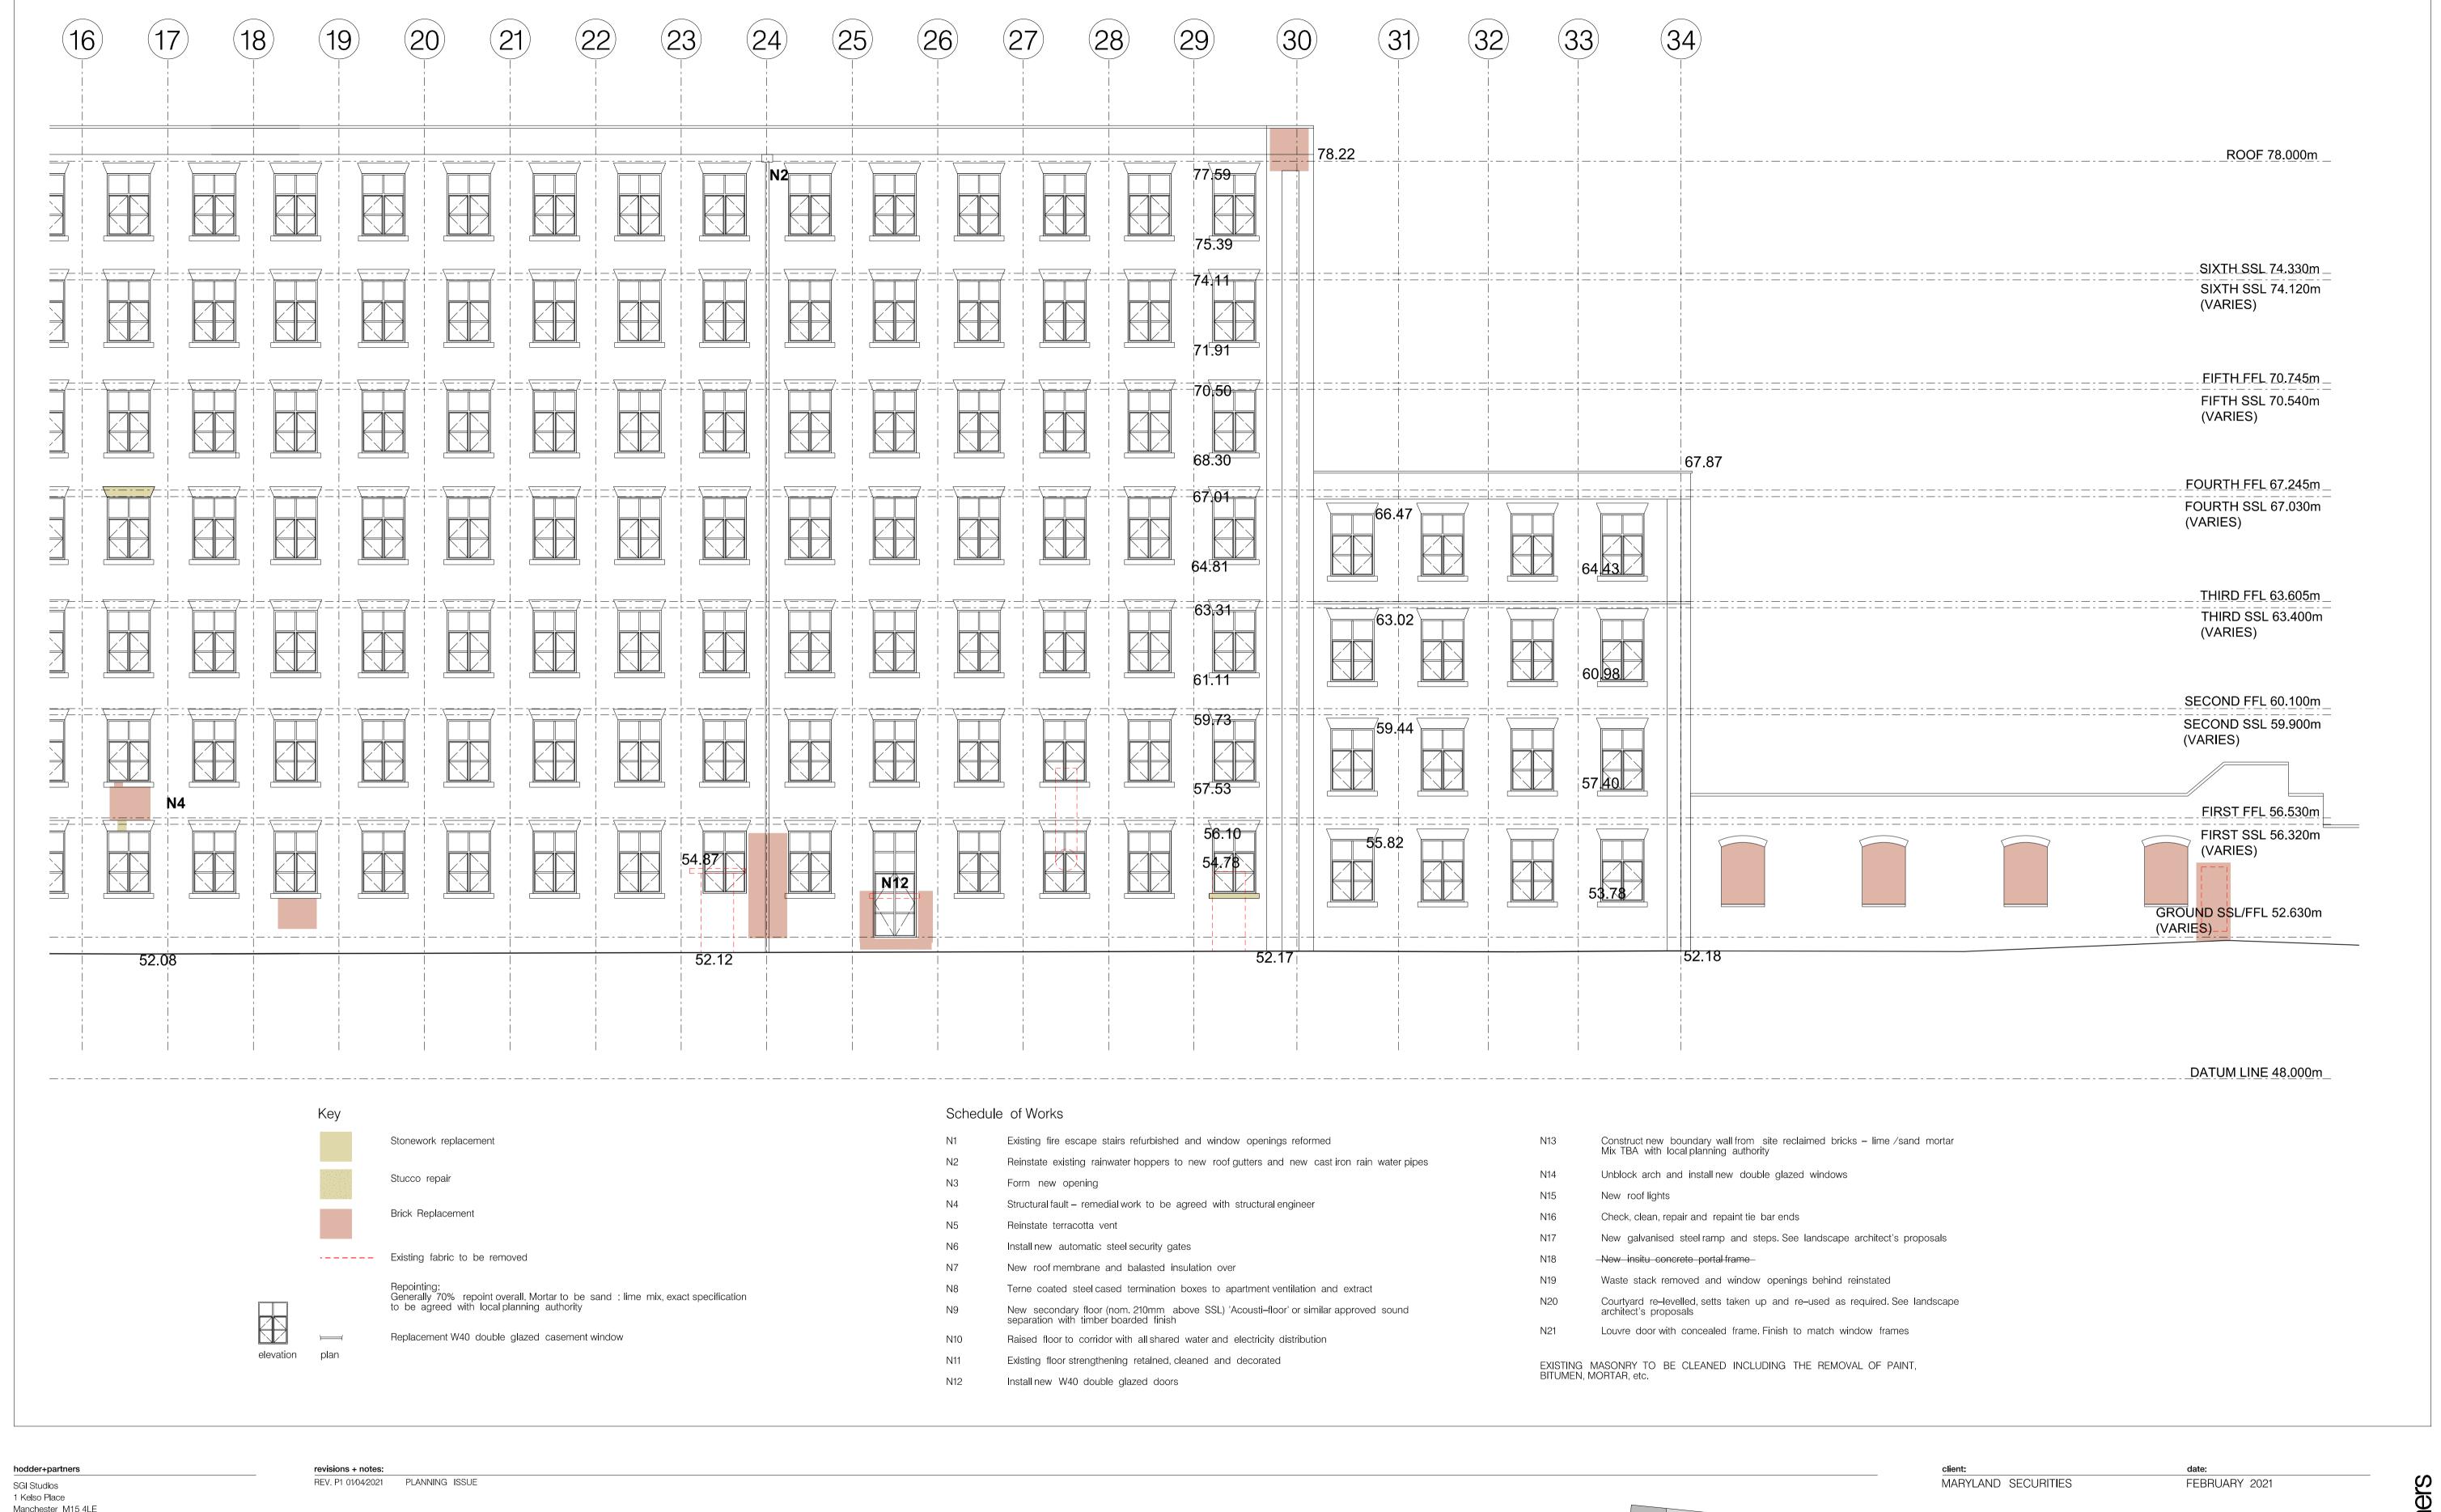

1 Kelso Place
Manchester M15 4LE

t: +44(0)161 832 9842

t: +44(0)161 832 9842
e: mail@hodderandpartners.com
w: www.hodderandpartners.com

DO NOT SOALE

DO NOT SCALE

Work to annotated dimensions only.

Read drawing in conjunction with relevant specification,

Structural Engineers' and Services Engineers' drawings.

Confirm all dimensions before commencement of any
work on site or fabrication.

| client:                                                   | date:           |           |
|-----------------------------------------------------------|-----------------|-----------|
| MARYLAND SECURITIES                                       | FEBRUARY 2021   |           |
|                                                           | <u>.</u>        |           |
| project:                                                  | scale:          | drawn by: |
| BRUNSWICK MILL DEVELOPMENT                                | 1:100 @A1       | TG        |
| title:                                                    | drawing number: |           |
| EXISTING MILL<br>PROPOSED SOUTHEAST ELEVATION<br>(2 of 2) | L(—)434         |           |
| status:                                                   | job number:     | revision: |
| PLANNING                                                  | 0586            | P2        |