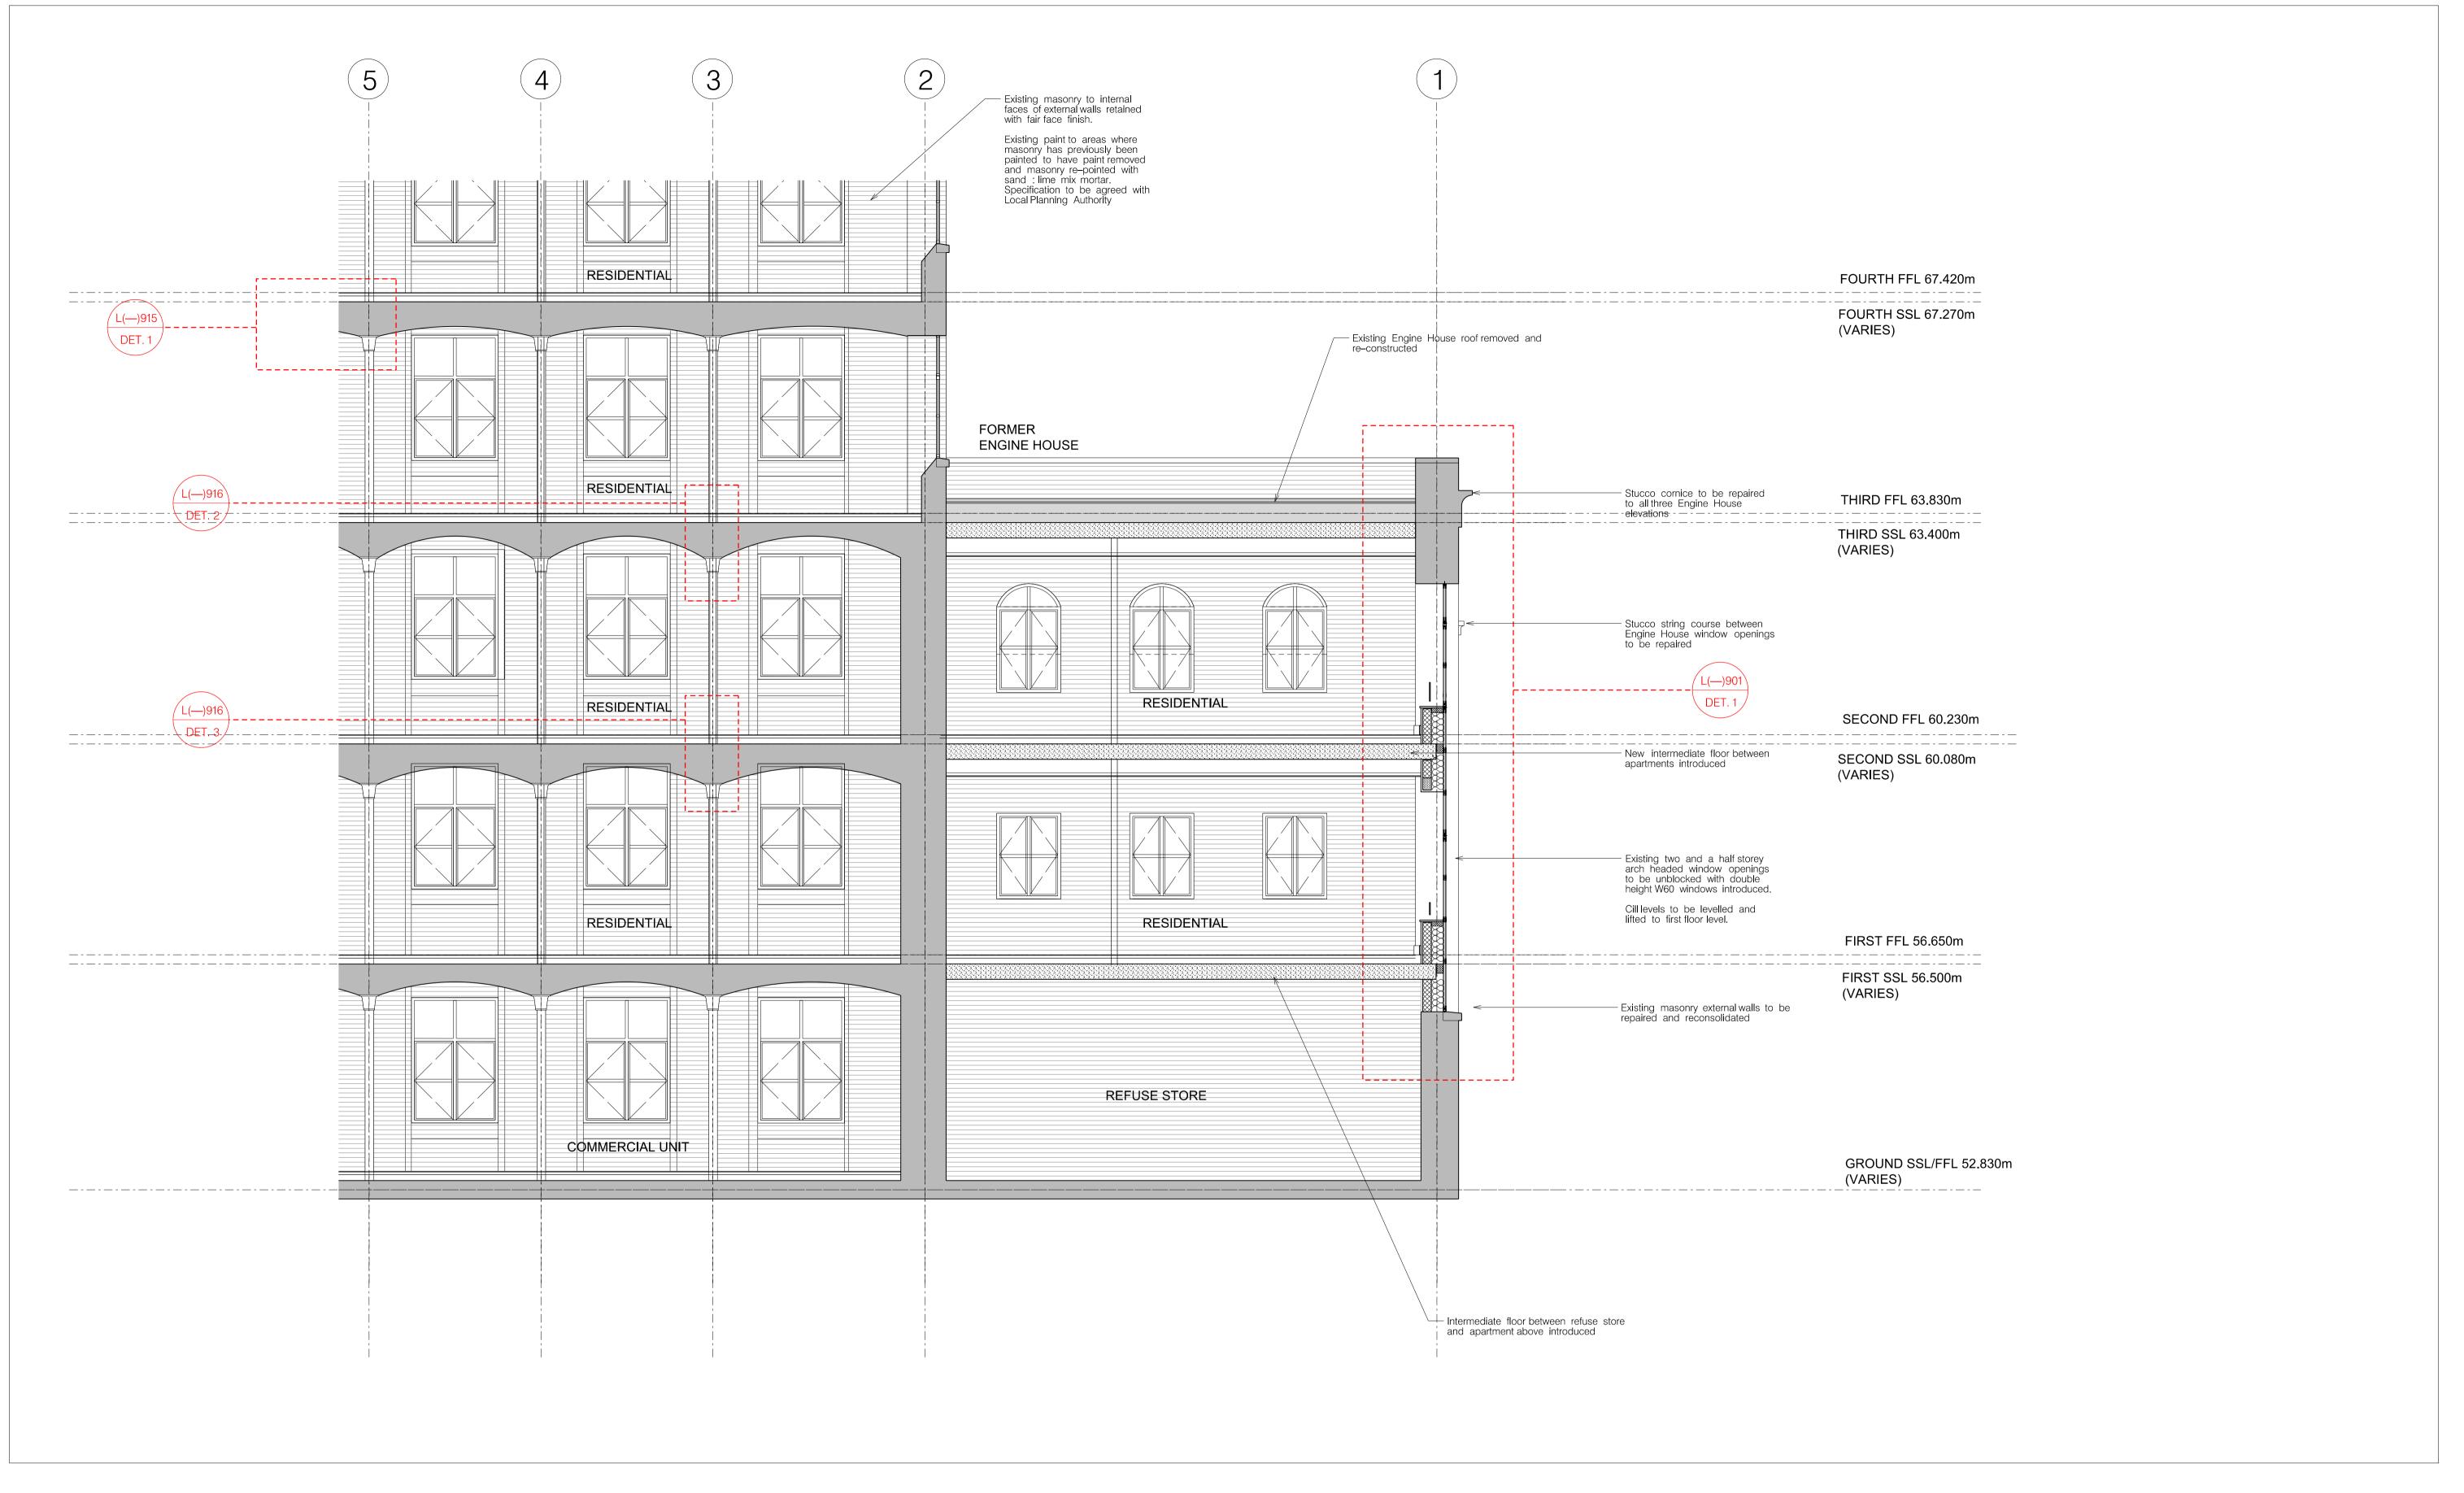

| client: MARYLAND SECURITIES             | date:<br>MARCH 2021 |                 |
|-----------------------------------------|---------------------|-----------------|
| project: BRUNSWICK MILL DEVELOPMENT     | scale:<br>1:50 @A1  | drawn by:<br>TG |
| title:  EXISTING MILL  PROPOSED SECTION | drawing number:     |                 |
| PROPOSED SECTION GRID LINE A-B status:  | job number:         | revision:       |
| PLANNING                                | 0586                | P1              |