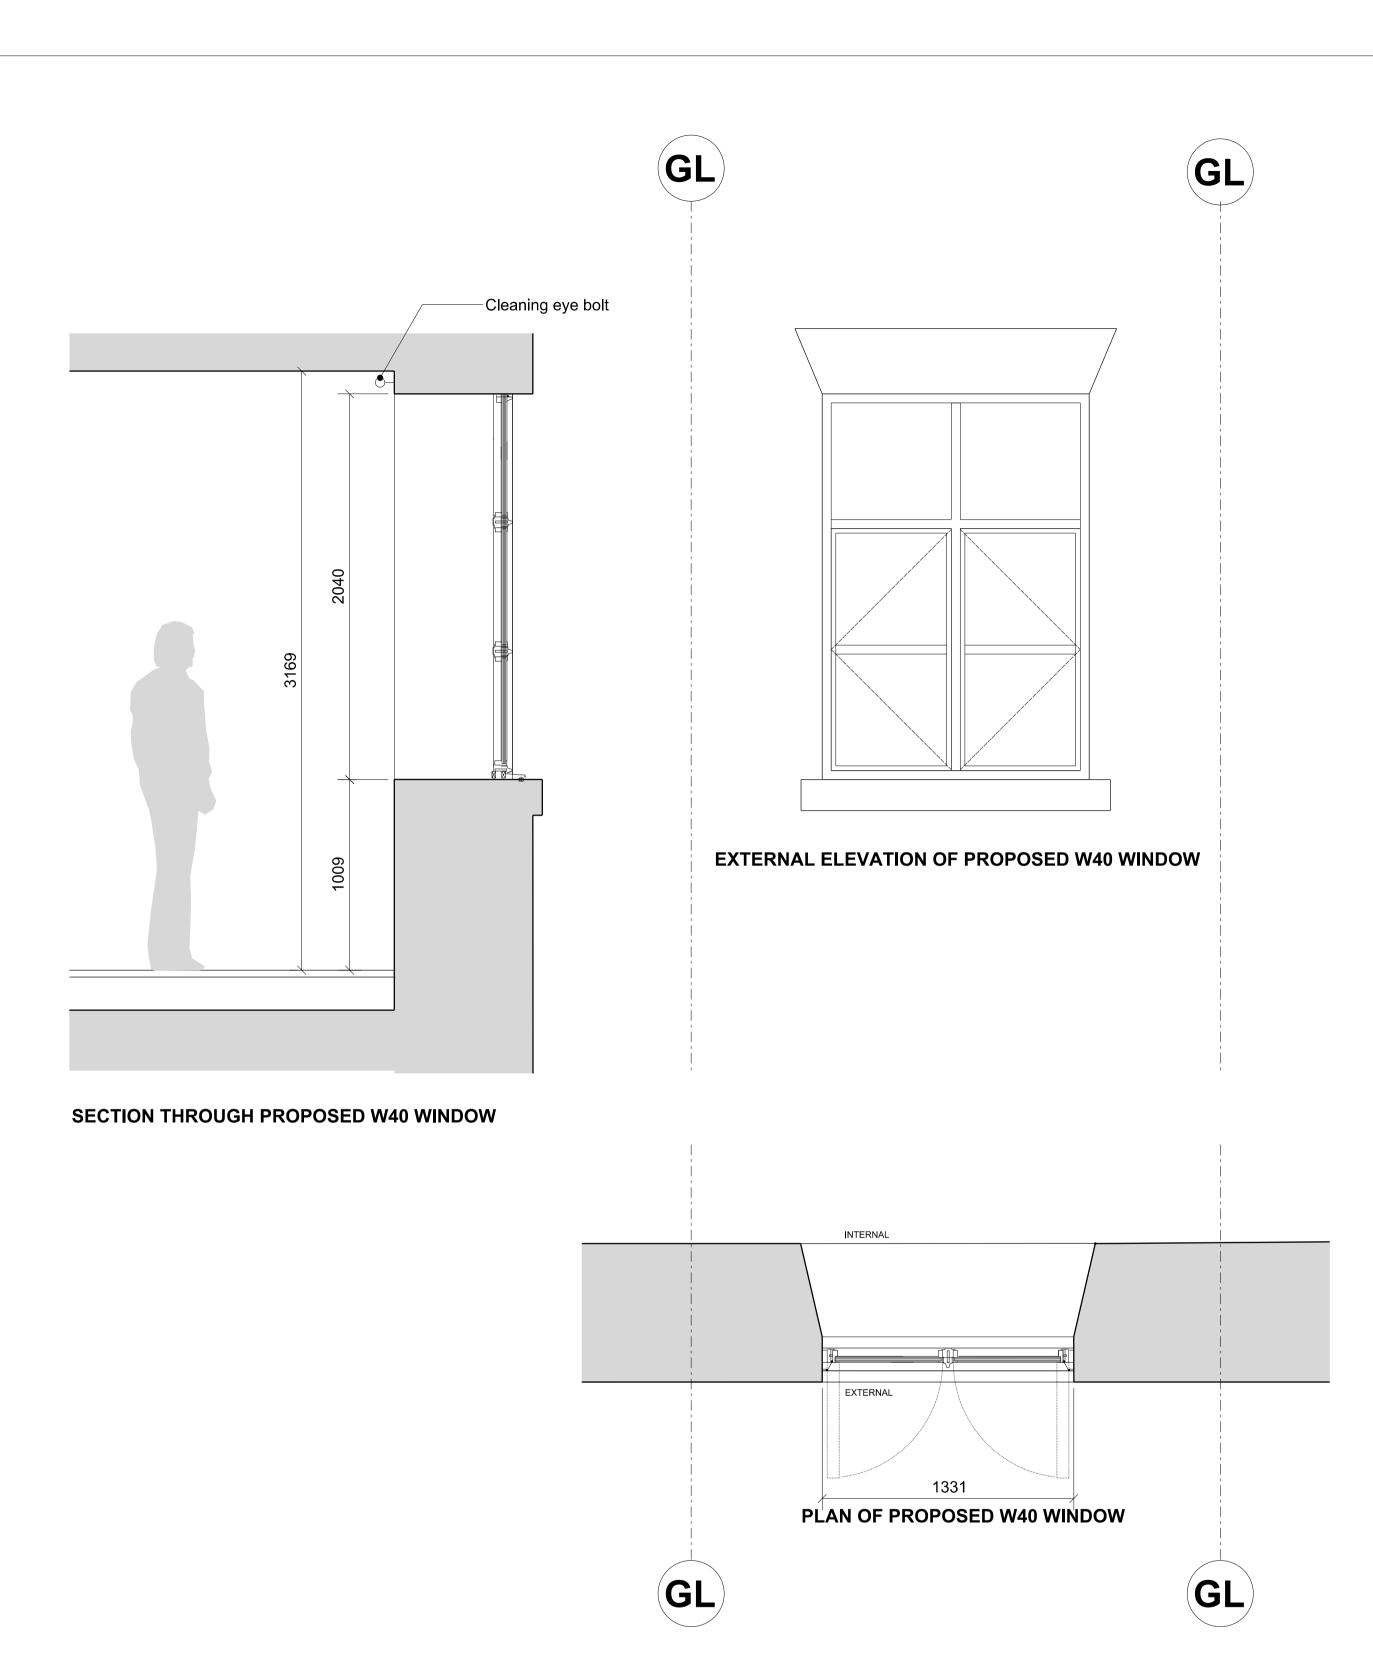

hodder+partners

SGI Studios 1 Kelso Place Manchester M15 4LE

t: +44(0)161 832 9842

e: mail@hodderandpartners.com w: www.hodderandpartners.com

DO NOT SCALE

Work to annotated dimensions only. Read drawing in conjunction with relevant specification, Structural Engineers' and Services Engineers' drawings. Confirm all dimensions before commencement of any work on site or fabrication.

revisions + notes: REV. P1 01/04/2021 PLANNING ISSUE

| client:                           | date:           |           |
|-----------------------------------|-----------------|-----------|
| MARYLAND SECURITIES               | FEBRUARY 2021   |           |
| project:                          | scale:          | drawn by: |
| BRUNSWICK MILL DEVELOPMENT        | 1:20 @A1        | TG        |
| title: