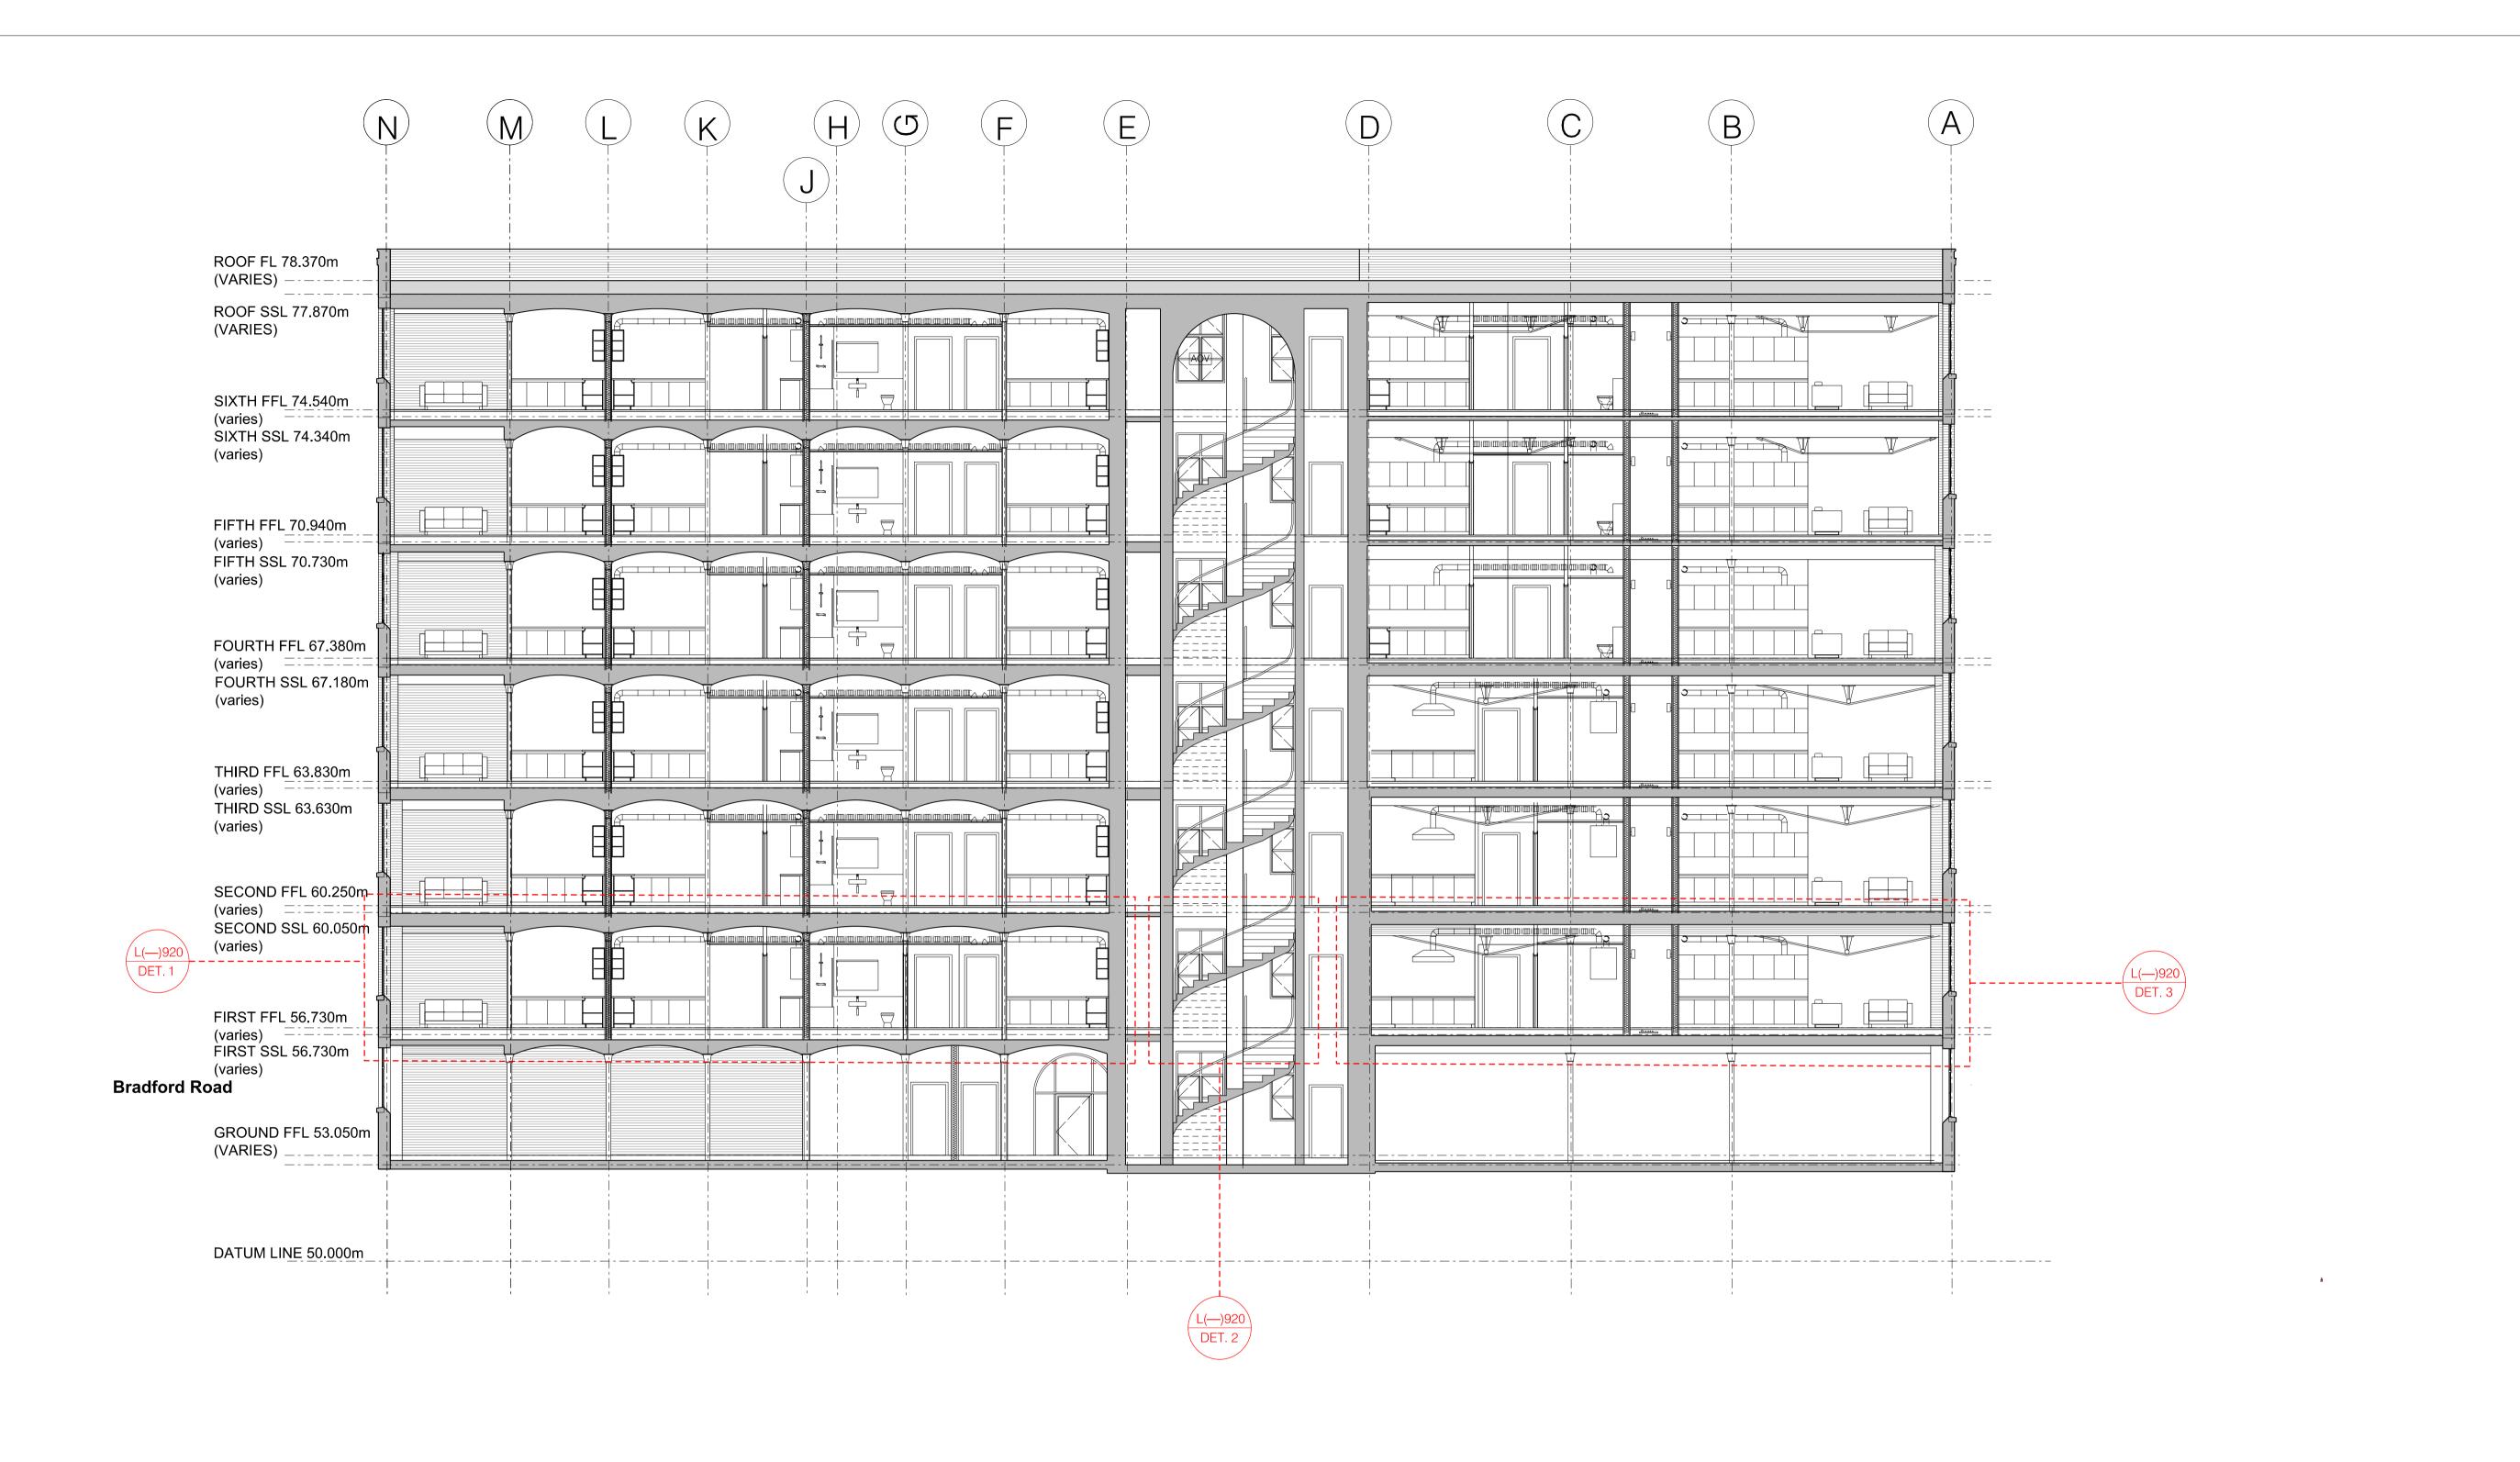

| client:                                      | date:           |           |
|----------------------------------------------|-----------------|-----------|
| MARYLAND SECURITIES                          | FEBRUARY 2021   |           |
| project:                                     | scale:          | drawn by: |
| BRUNSWICK MILL DEVELOPMENT                   | 1:100 @A1       | TG        |
| title:                                       | drawing number: |           |
| EXISTING MILL PROPOSED SECTION GRID LINE 4–5 | L()470          |           |
| status:                                      | job number:     | revision: |
| PLANNING                                     | 0586            | P2        |