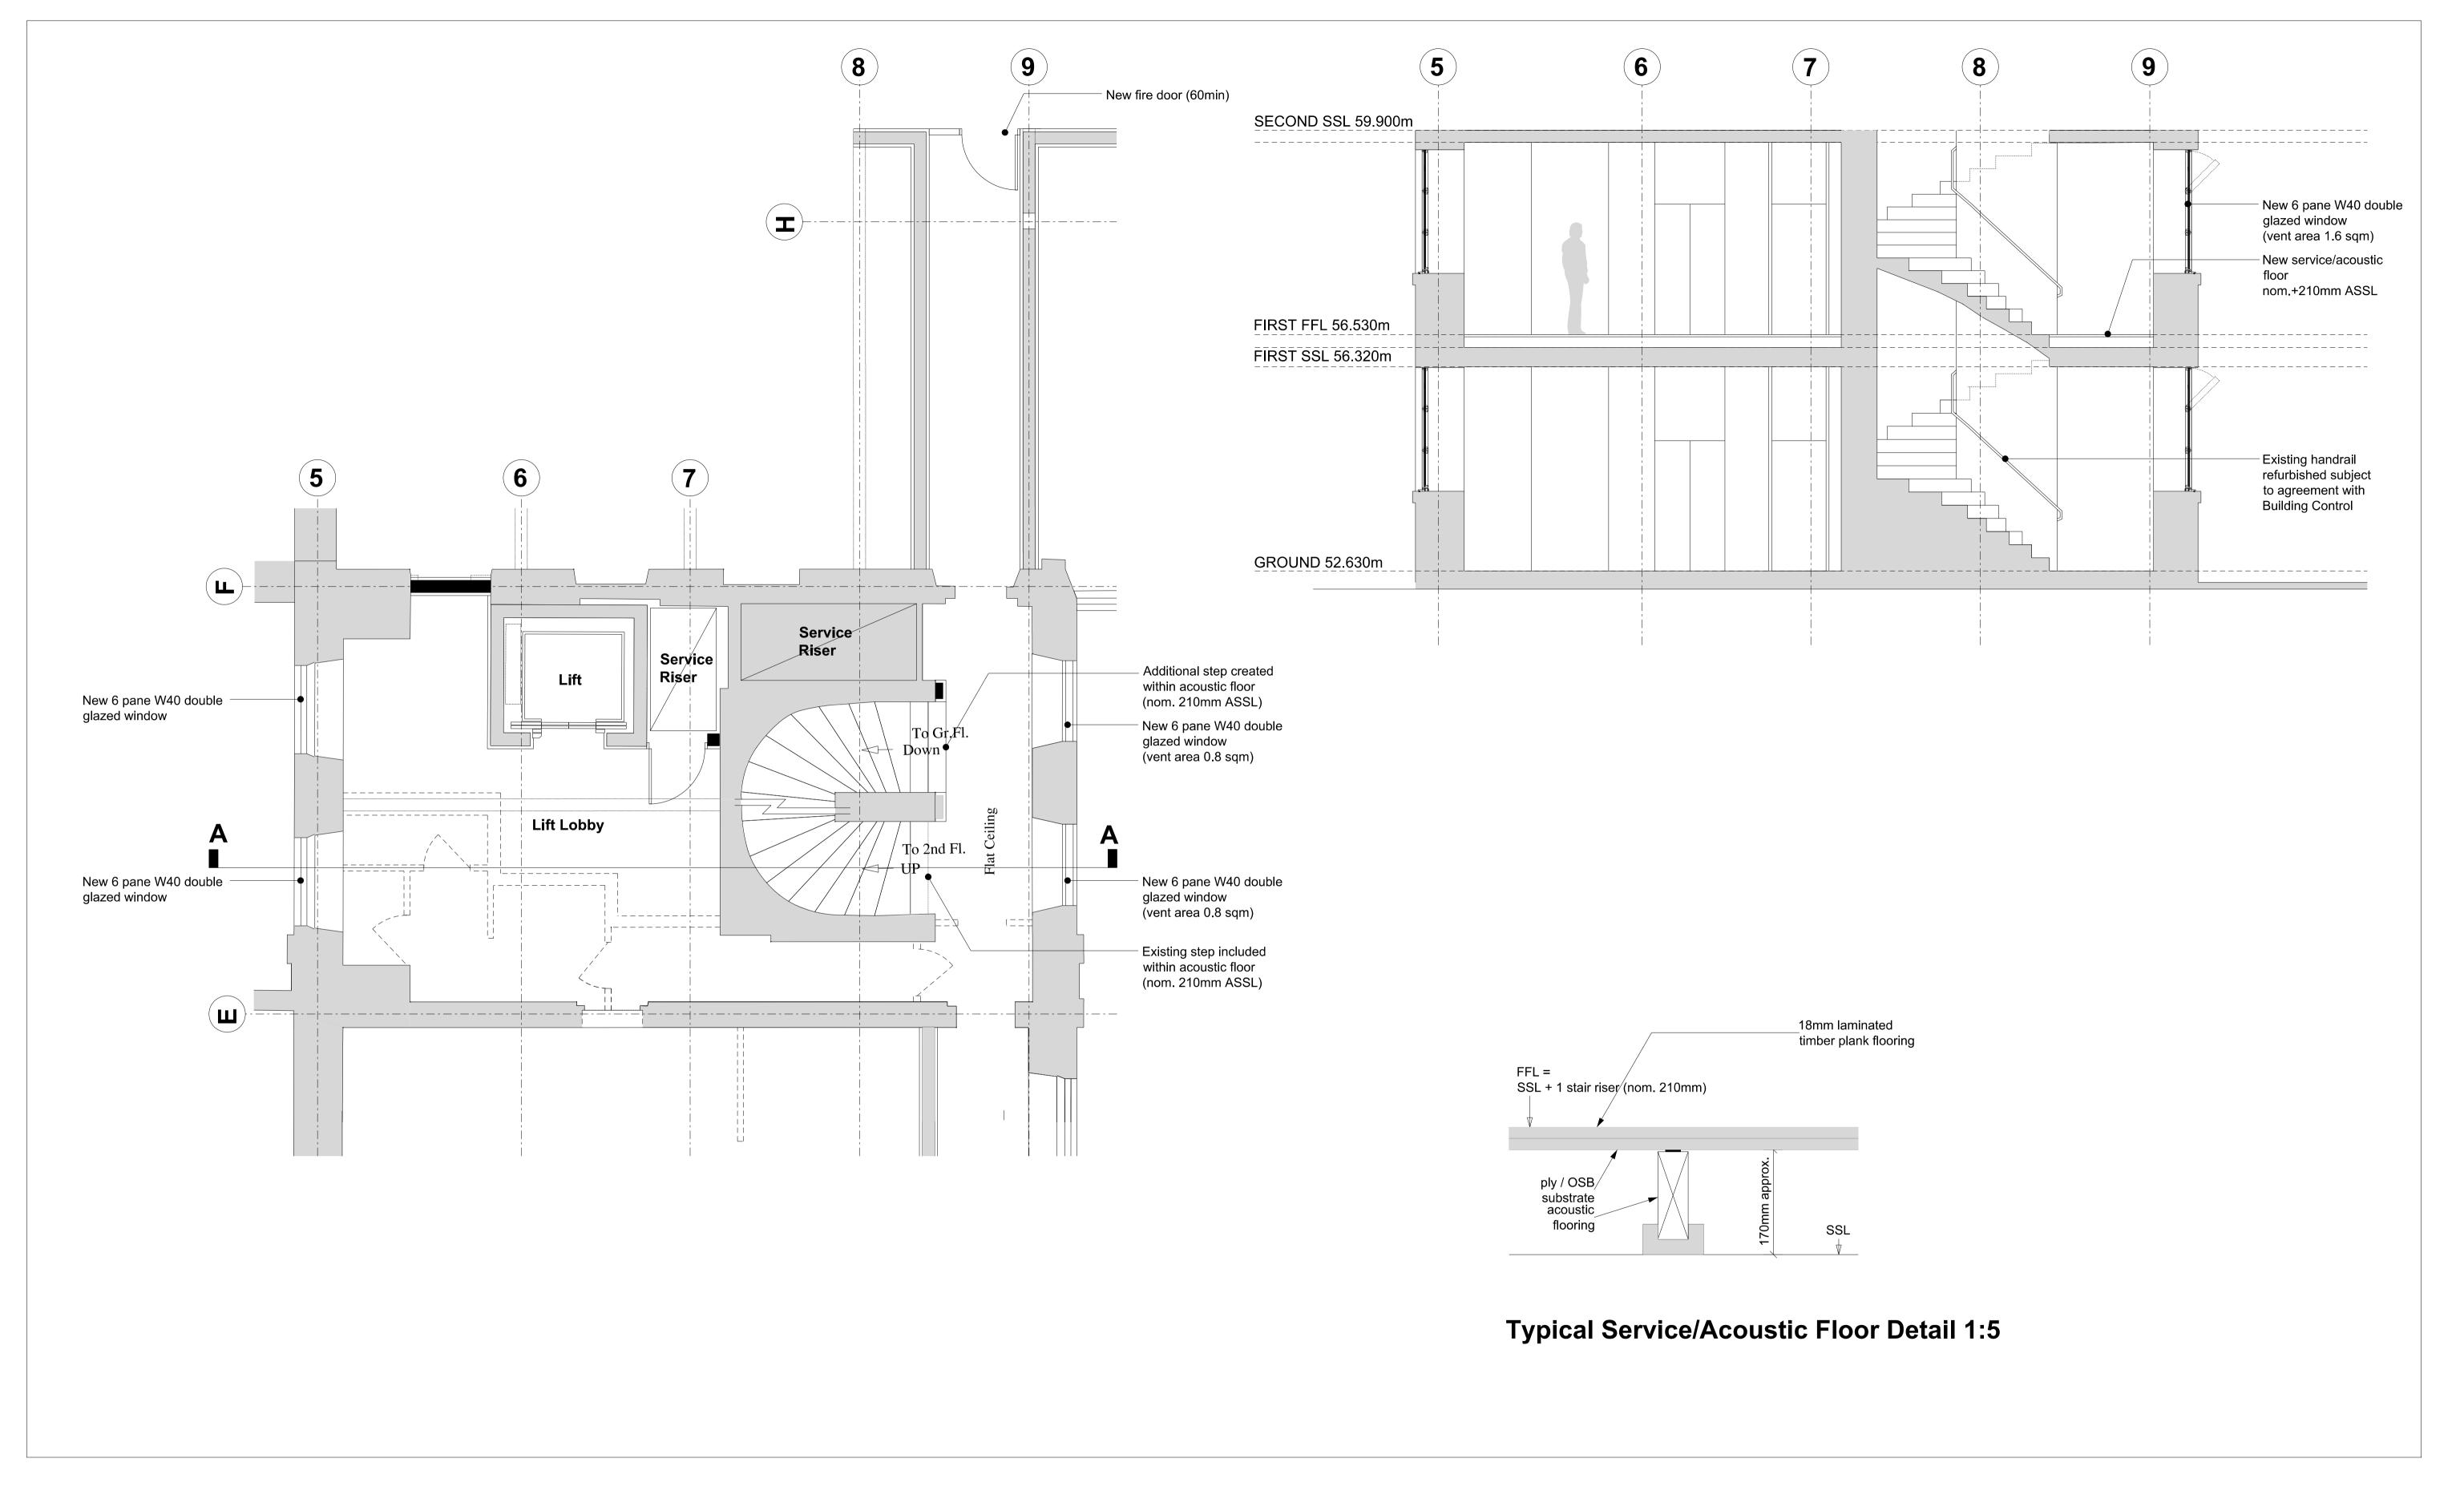

hodder+partners SGI Studios

Manchester M15 4LE

t: +44(0)161 832 9842 e: mail@hodderandpartners.com

w: www.hodderandpartners.com

DO NOT SCALE Work to annotated dimensions only. Read drawing in conjunction with relevant specification, Structural Engineers' and Services Engineers' drawings. Confirm all dimensions before commencement of any work on site or fabrication.

revisions + notes: REV. P1 01/04/2021 PLANNING ISSUE

| client:                           | date:               |           |
|-----------------------------------|---------------------|-----------|
| MARYLAND SECURITIES FEBRUARY 2021 |                     | 021       |
| project:                          | scale:              | drawn by: |
| BRUNSWICK MILL DEVELOPMENT        | 1:50 @A1<br>1:5 @A1 | TG        |
| title:                            | drawing number:     |           |
| TYPICAL CORE /FLOOR DETAIL        | L(—)910             |           |
| status:                           | job number:         | revision: |
| PLANNING                          | 0586                | <br>P2    |