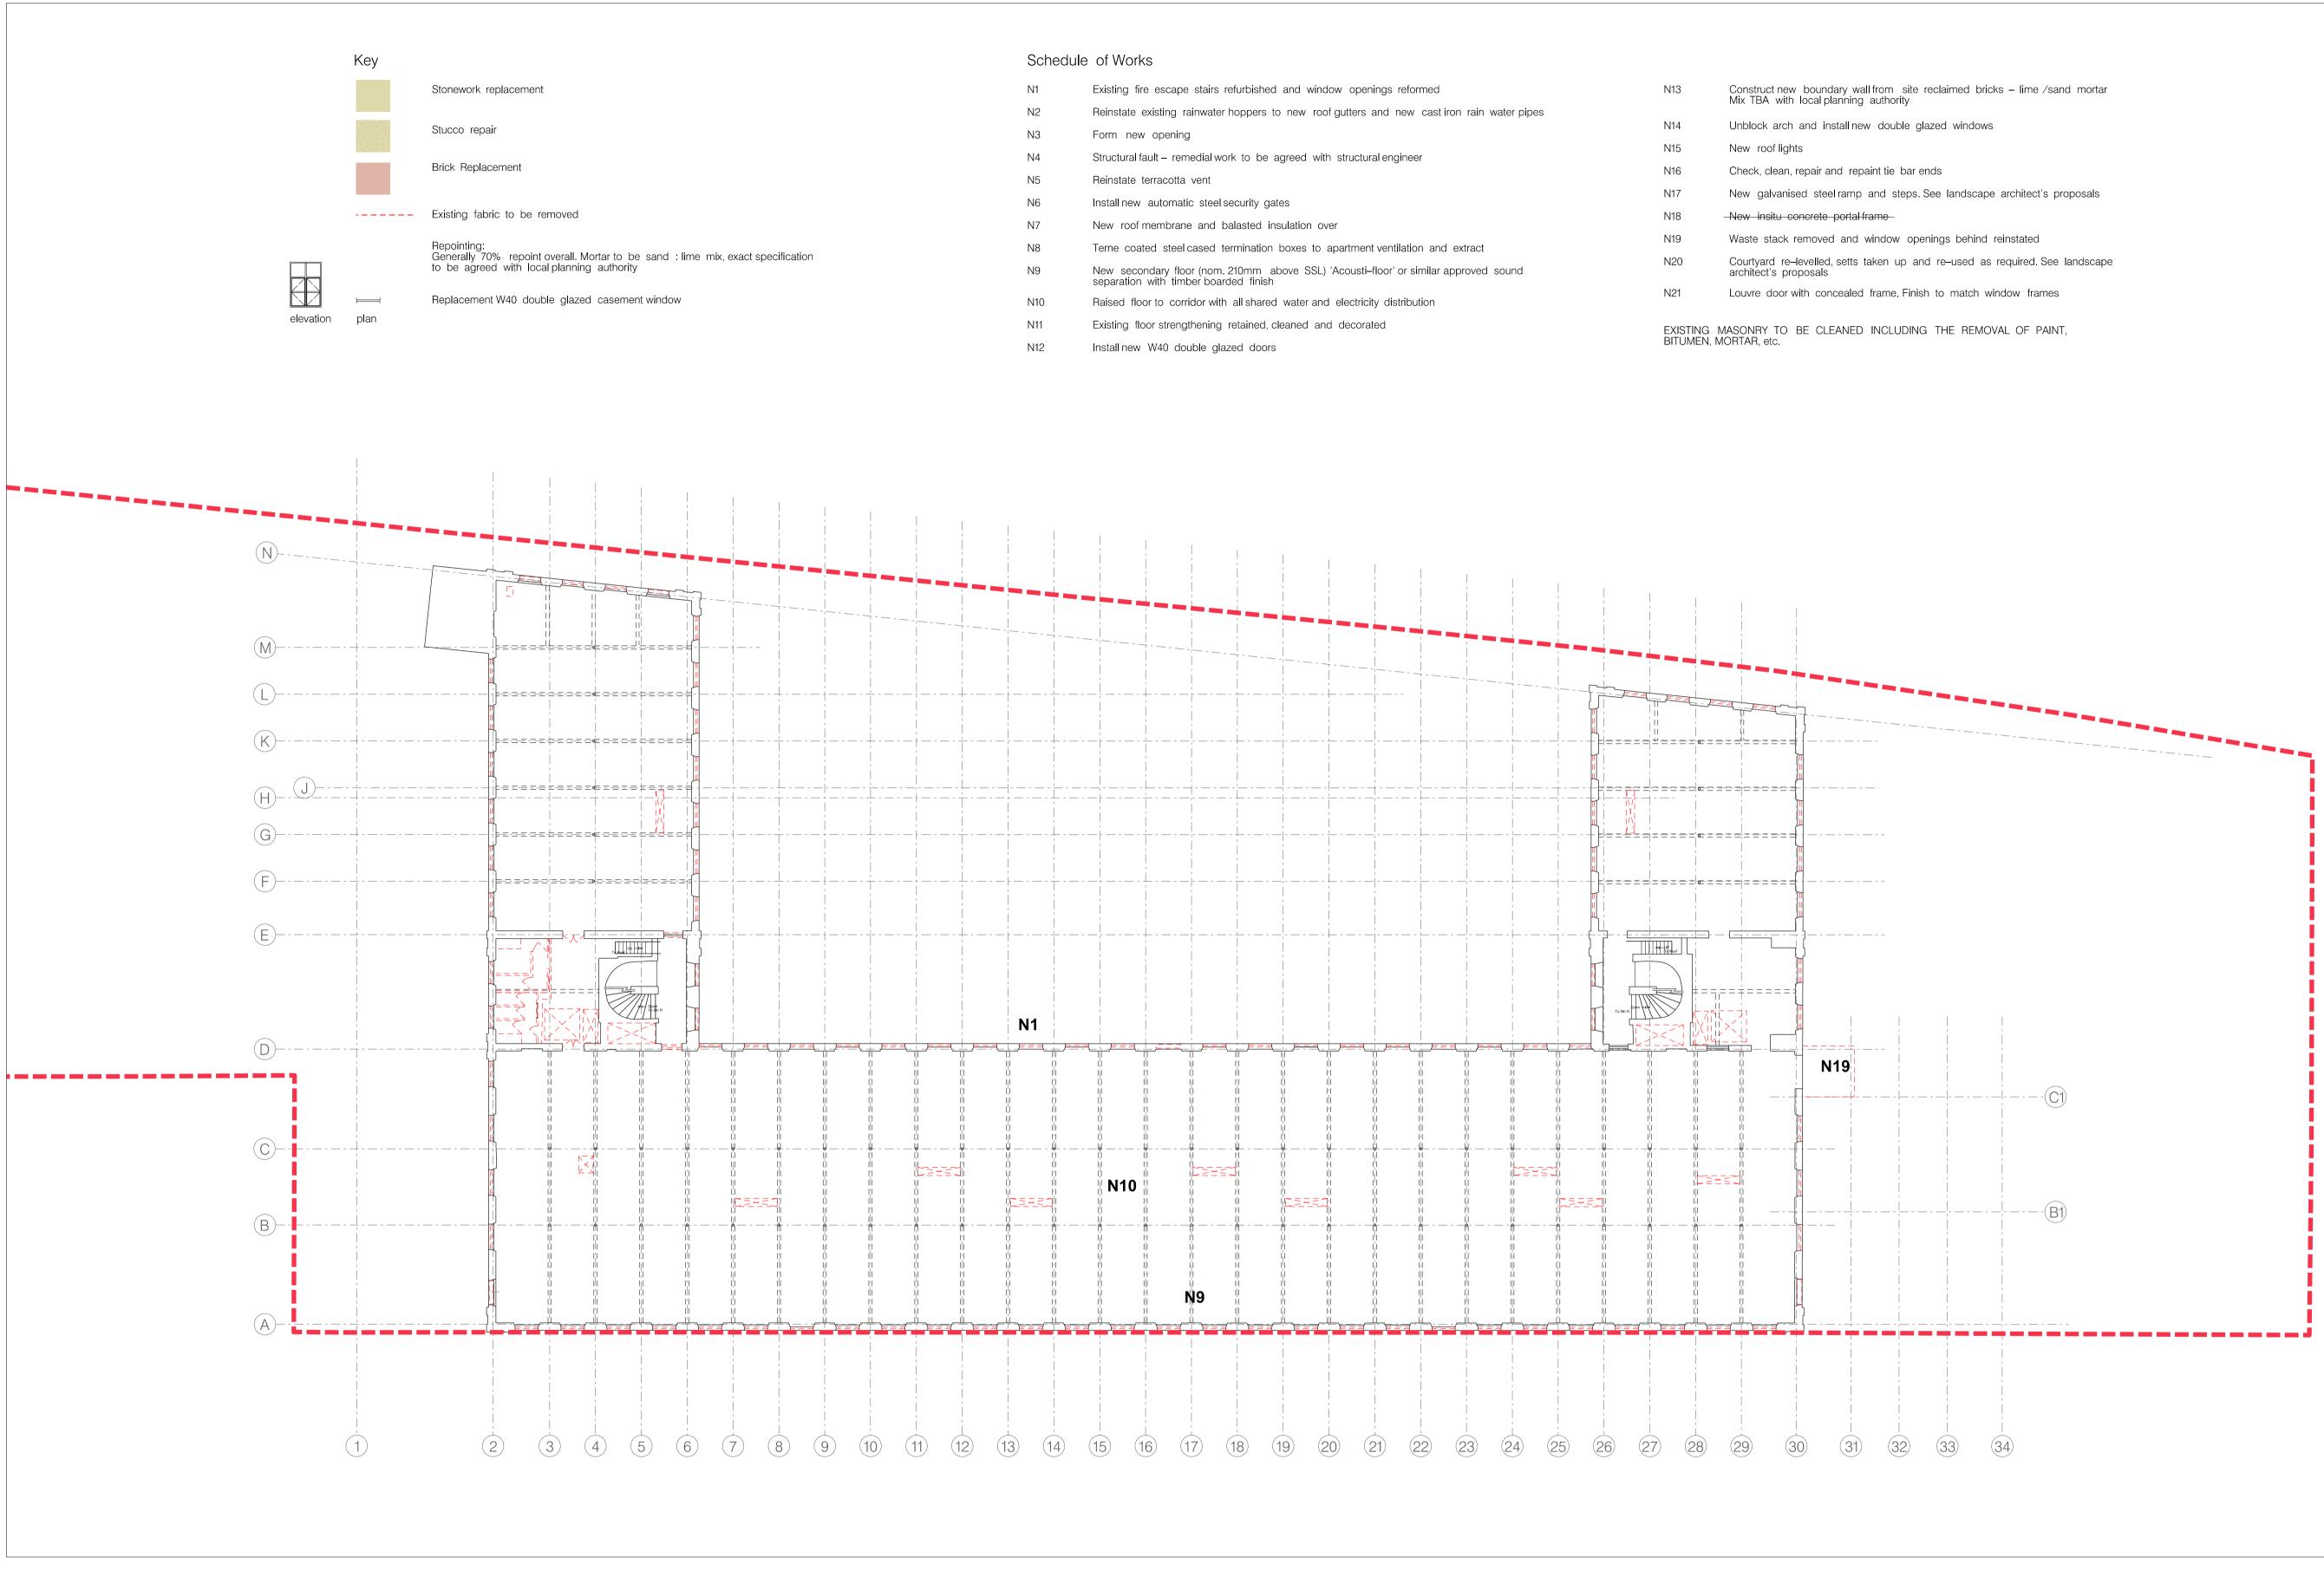

| Schedule | of Works |  |
|----------|----------|--|
|----------|----------|--|

20m

10m

| client:                                       | date:           |           |
|-----------------------------------------------|-----------------|-----------|
| MARYLAND SECURITIES                           | FEBRUARY 202    | 1         |
| project:                                      | scale:          | drawn by: |
| BRUNSWICK MILL DEVELOPMENT                    | 1:200 @A1       | TG        |
| title:                                        | drawing number: |           |
| EXISTING MILL, DECONSTRUCTION PLAN<br>LEVEL 6 | L()226          |           |
| status:                                       | job number:     | revision: |
| PLANNING                                      | 0586            | P4        |