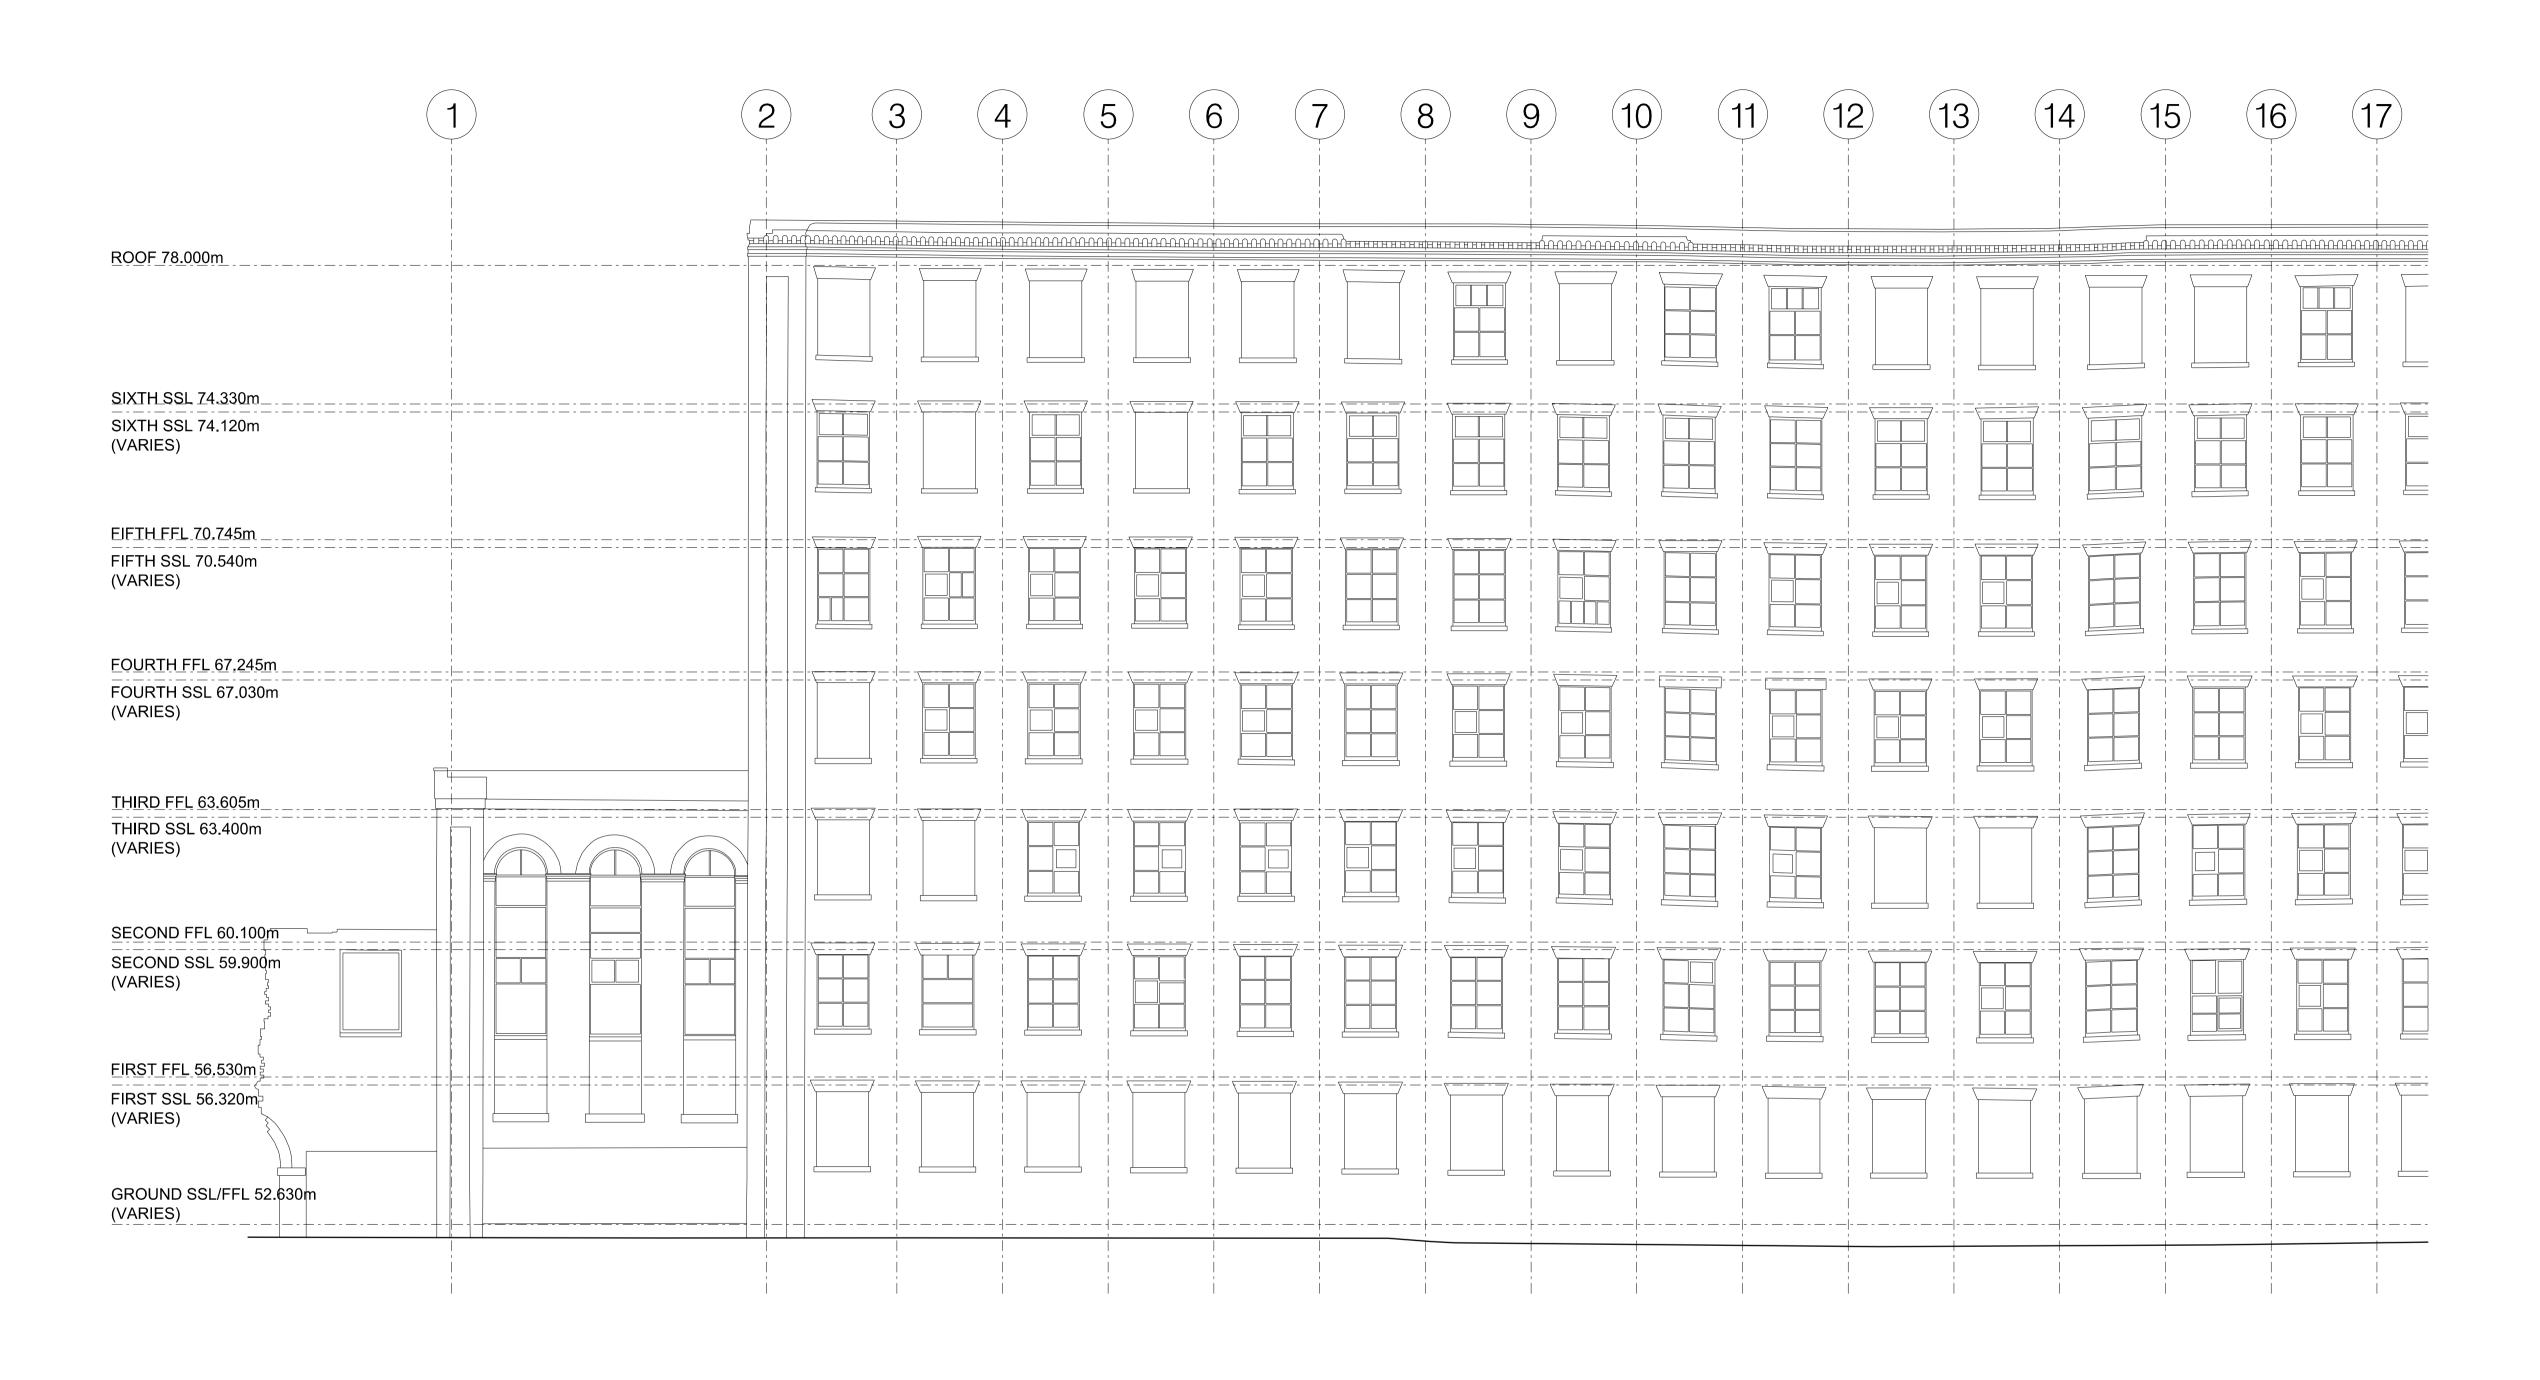

revisions + notes:

| client:                               | date:           |           |
|---------------------------------------|-----------------|-----------|
| MARYLAND SECURITIES                   | FEBRUARY 2021   |           |
| project:                              | scale:          | drawn by: |
| · ·                                   |                 | •         |
| BRUNSWICK MILL DEVELOPMENT            | 1:100 @A1       | TG        |
| title:                                | drawing number: |           |
| EXISTING MILL                         | L(—)453         |           |
| EXISTING SOUTHEAST ELEVATION (1 of 2) | L( )+00         |           |
| status:                               | job number:     | revision: |
| PLANNING                              | 0586            | P1        |