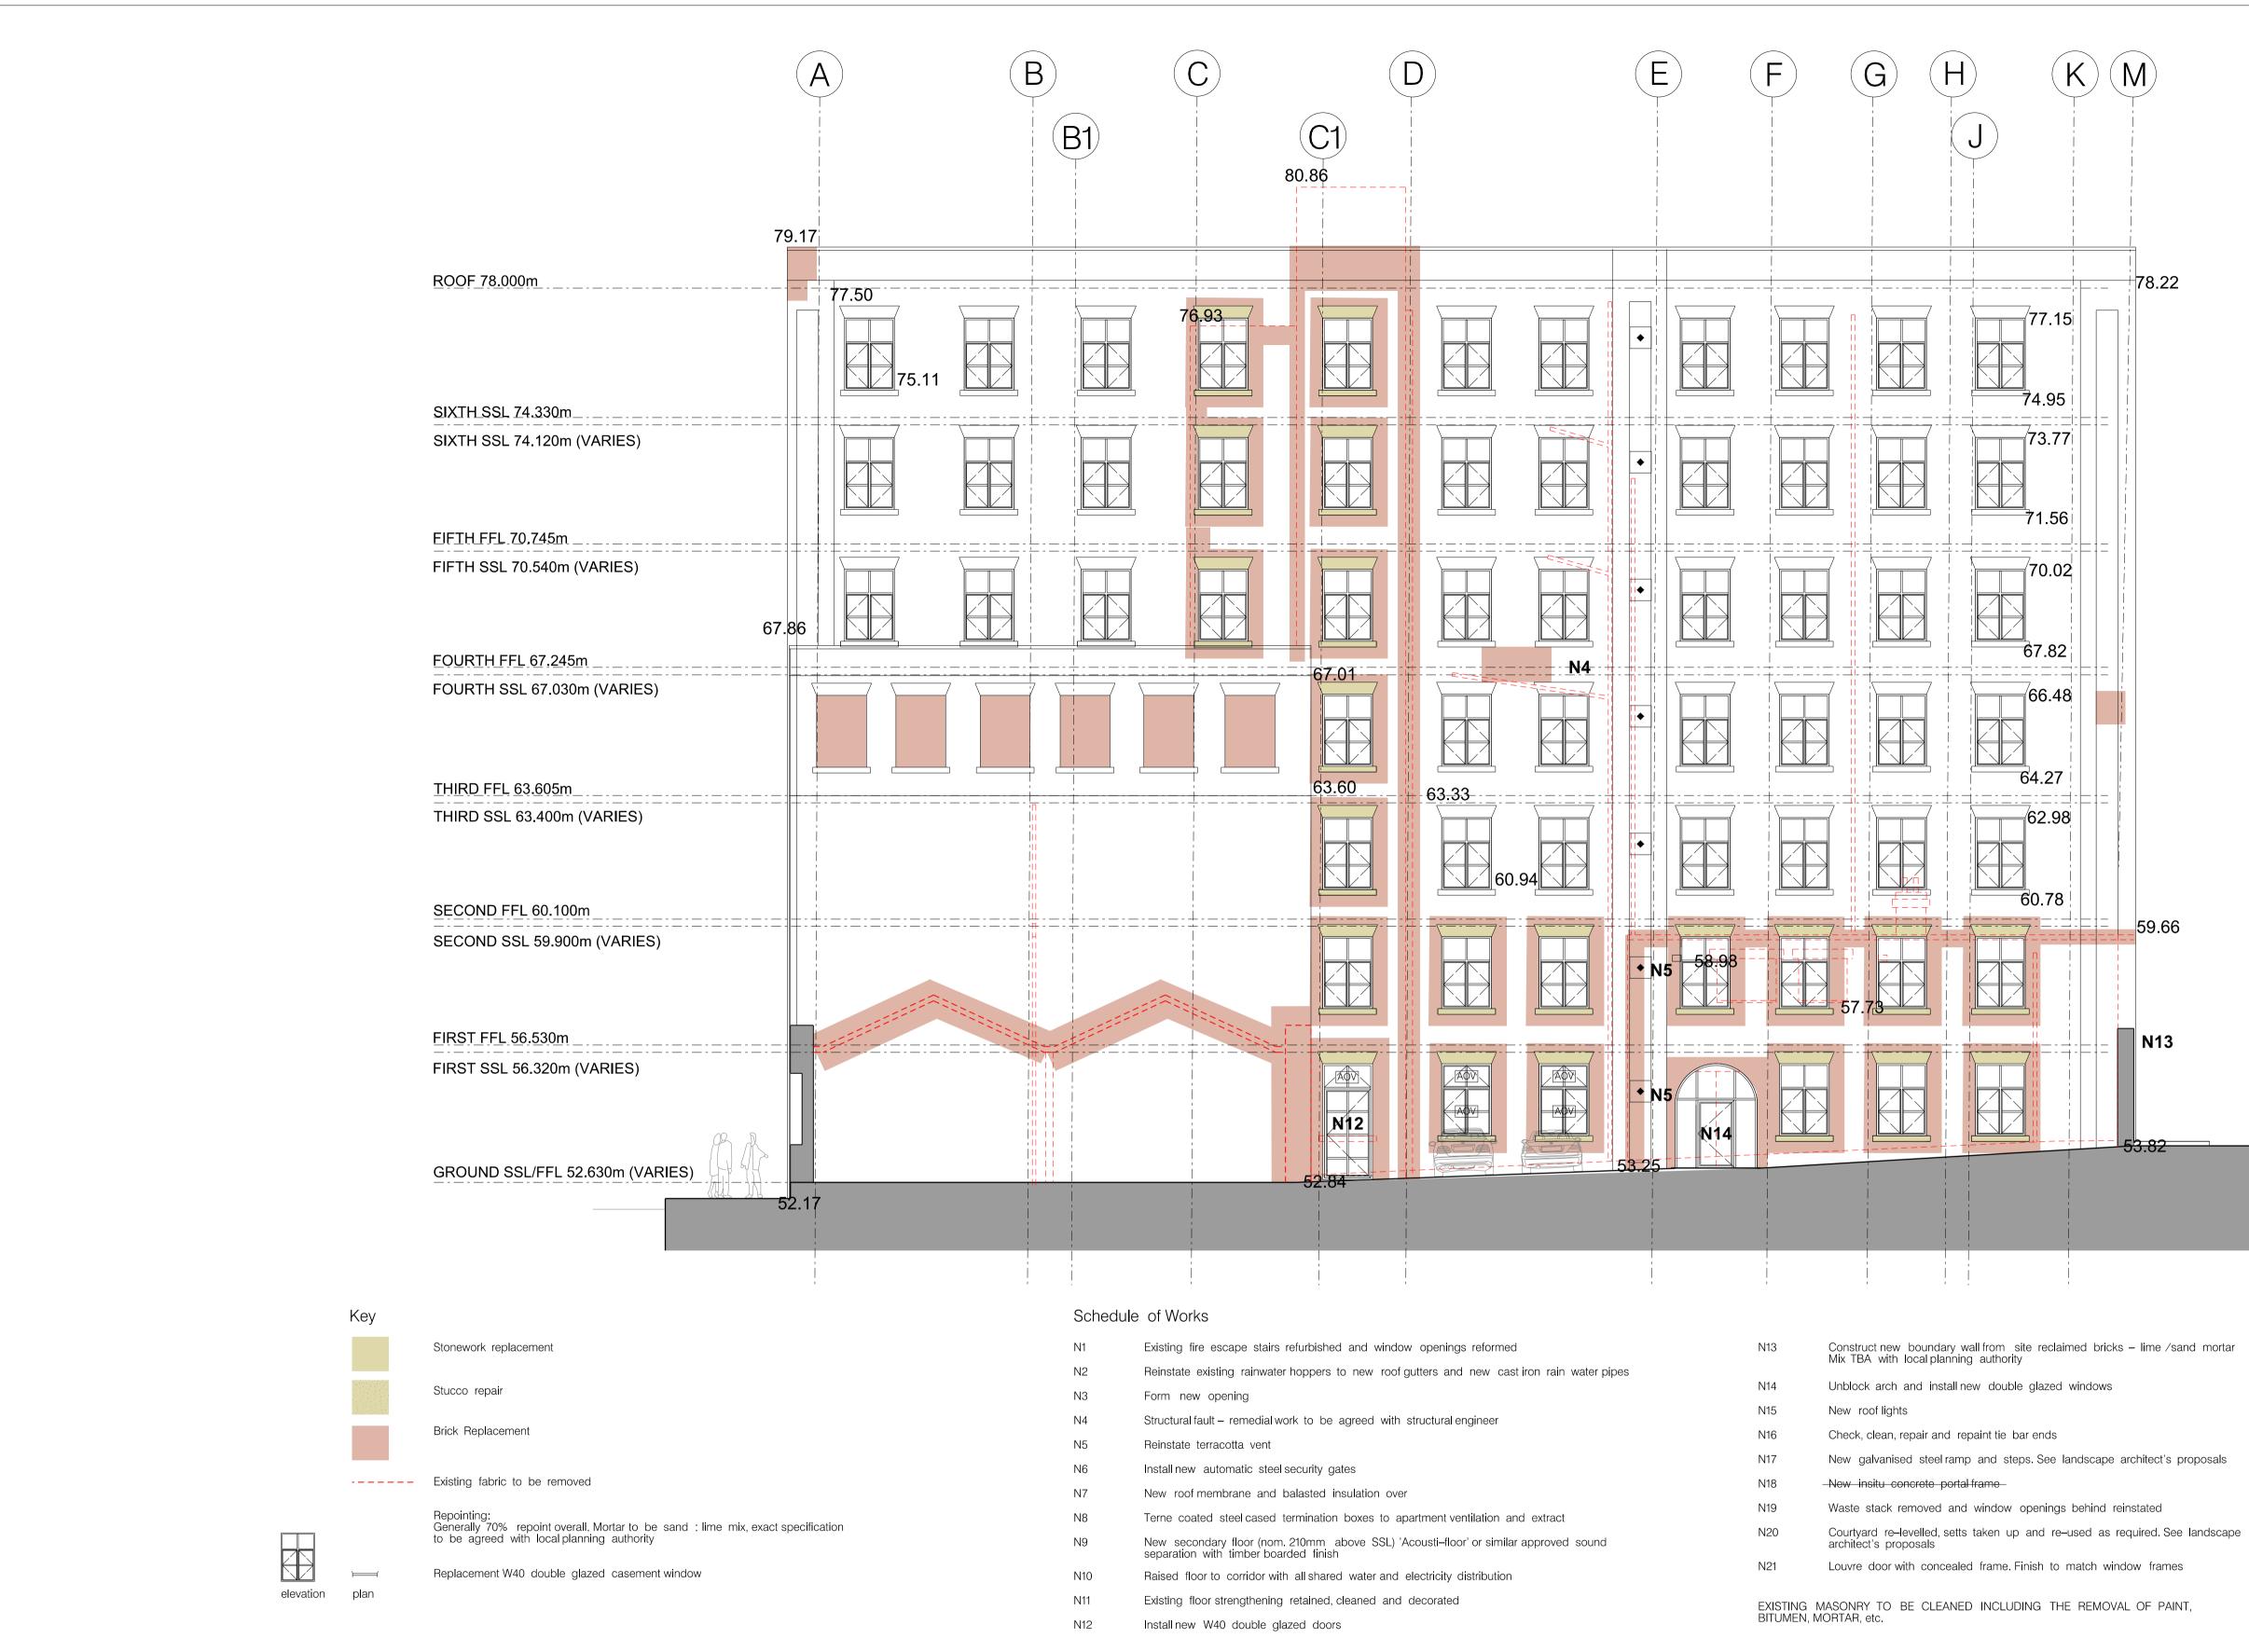

revisions + notes: REV. P2 01/04/2021 PLANNING ISSUE

## hodder+partners SGI Studios 1 Kelso Place

Manchester M15 4LE

t: +44(0)161 832 9842 e: mail@hodderandpartners.com w: www.hodderandpartners.com

work on site or fabrication.

DO NOT SCALE Work to annotated dimensions only. Read drawing in conjunction with relevant specification, Structural Engineers' and Services Engineers' drawings. Confirm all dimensions before commencement of any

## +78.22

53.82

| client:<br>MARYLAND SECURITIES                | date:<br>FEBRUARY 2021 |           |
|-----------------------------------------------|------------------------|-----------|
| project:                                      | scale:                 | drawn by: |
| BRUNSWICK MILL DEVELOPMENT                    | 1:100 @A1              | TG        |
| title:                                        | drawing number:        |           |
| EXISTING MILL<br>PROPOSED NORTHEAST ELEVATION | L(—)435                |           |
| status:                                       | job number:            | revision: |
| PLANNING                                      | 0586                   | P2        |