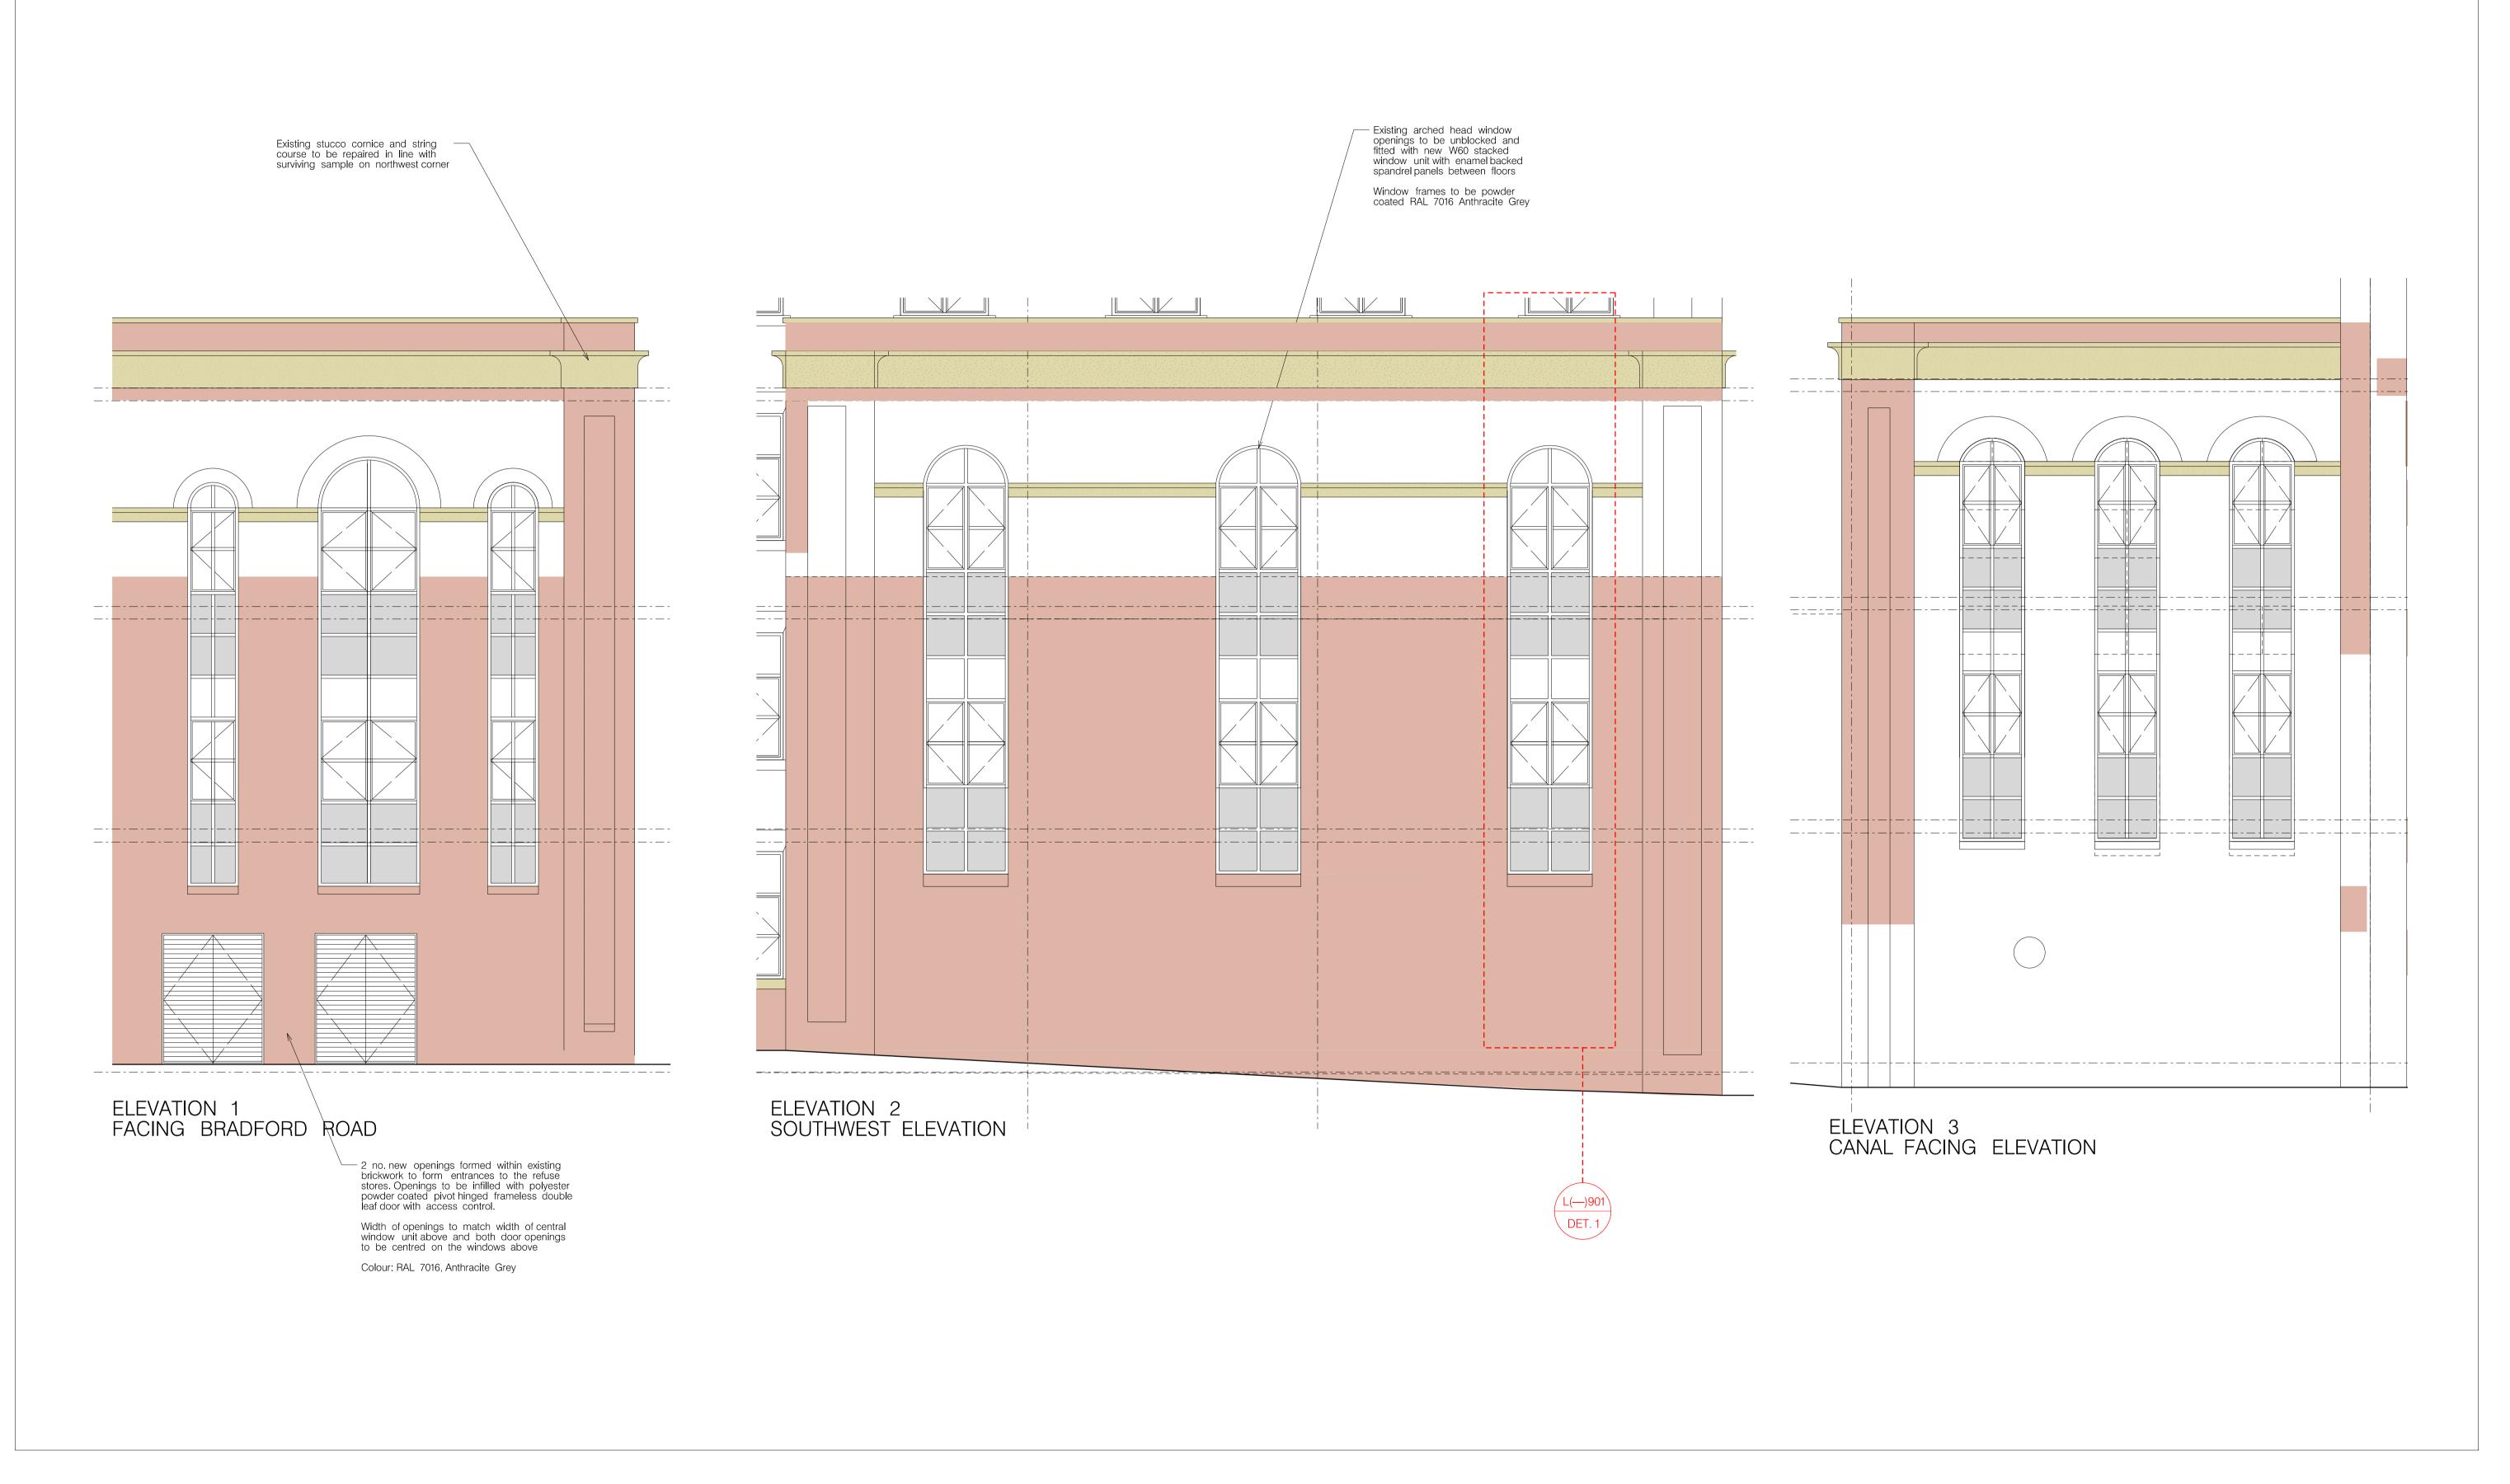

REV. P1 01/04/2021 PLANNING ISSUE

| lient:                                | date:                 |           |
|---------------------------------------|-----------------------|-----------|
| MARYLAND SECURITIES                   | MARCH 2021            |           |
|                                       |                       |           |
| project:                              | scale:                | drawn by: |
| ·                                     |                       |           |
| BRUNSWICK MILL DEVELOPMENT            | 1:50 @A1              | TG        |
|                                       |                       |           |
| M                                     | dua vila a avanala an |           |
| tle:                                  | drawing number        |           |
| XISTING MILL<br>ENGINE HOUSE PROPOSED | L(—)922               |           |
| DETAIL ELEVATIONS                     |                       |           |
| tatus:                                | job number:           | revision: |
| PLANNING                              | 0586                  | P1        |
|                                       |                       |           |