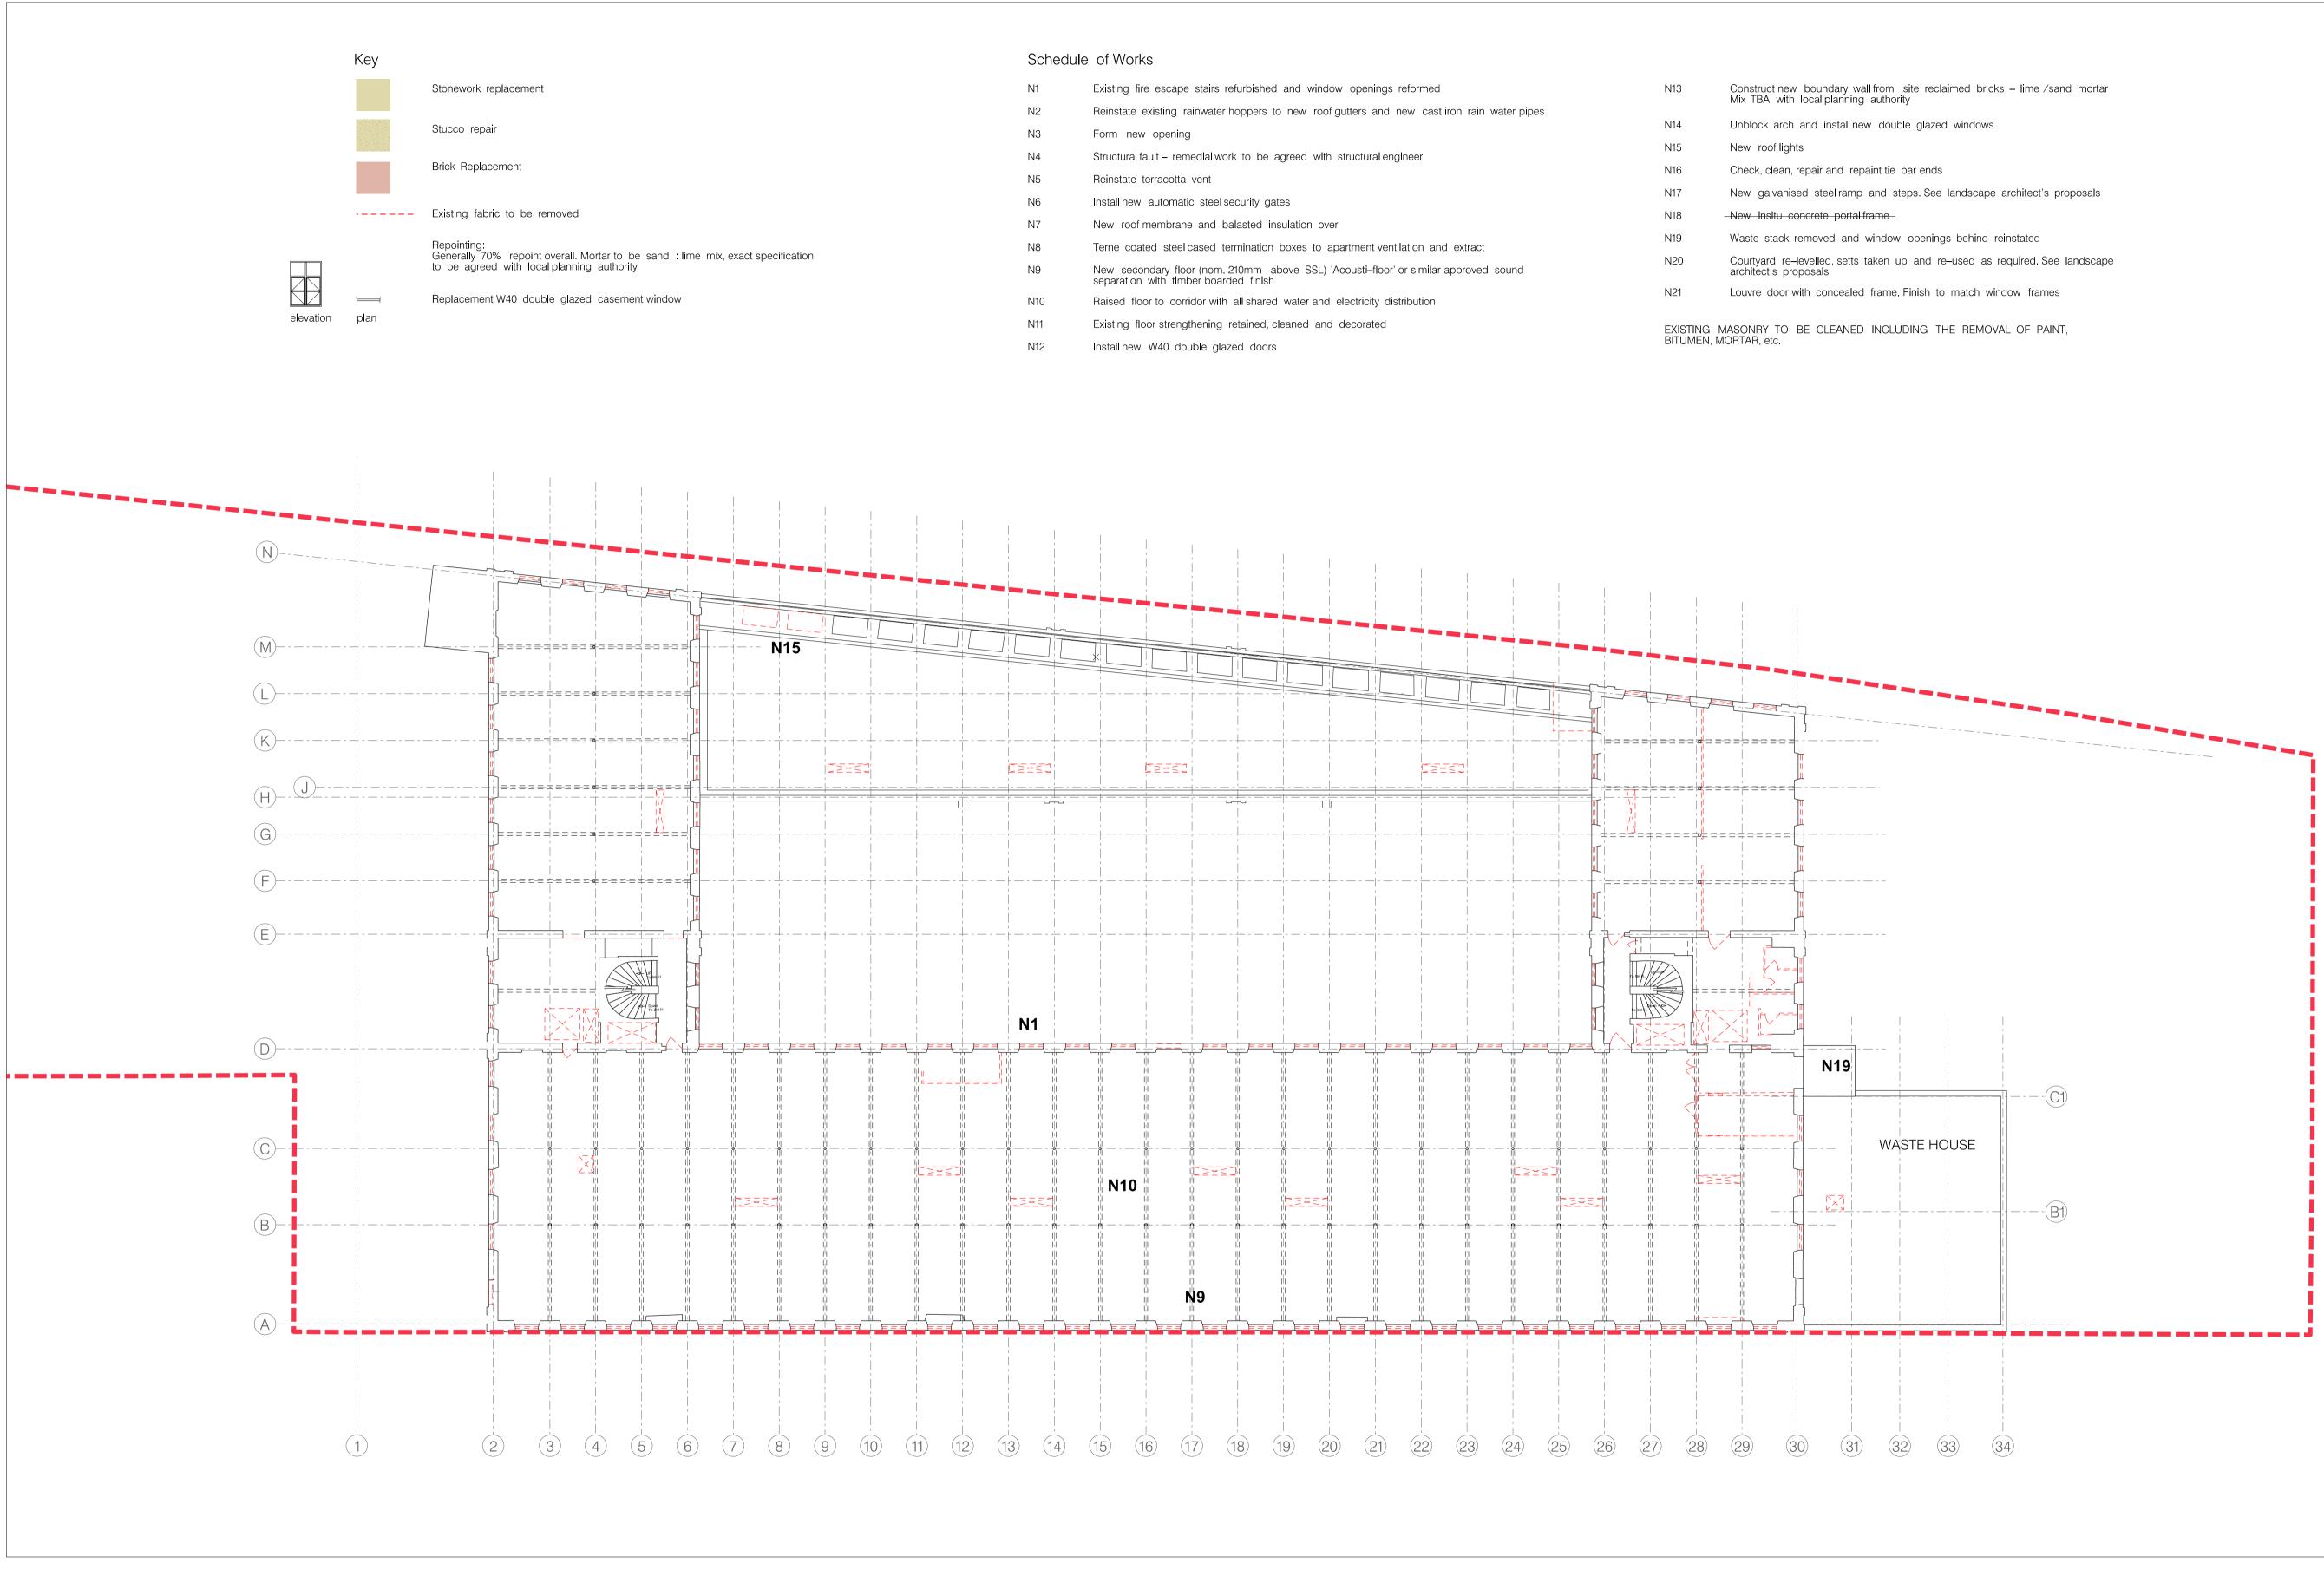

| client:                                       | date:           |           |
|-----------------------------------------------|-----------------|-----------|
| MARYLAND SECURITIES                           | FEBRUARY 2021   |           |
| project:                                      | scale:          | drawn by: |
| BRUNSWICK MILL DEVELOPMENT                    | 1:200 @A1       | TG        |
| title:                                        | drawing number: |           |
| EXISTING MILL, DECONSTRUCTION PLAN<br>LEVEL 4 | L(—)224         |           |
| status:                                       | job number:     | revision: |
| PLANNING                                      | 0586            | P4        |