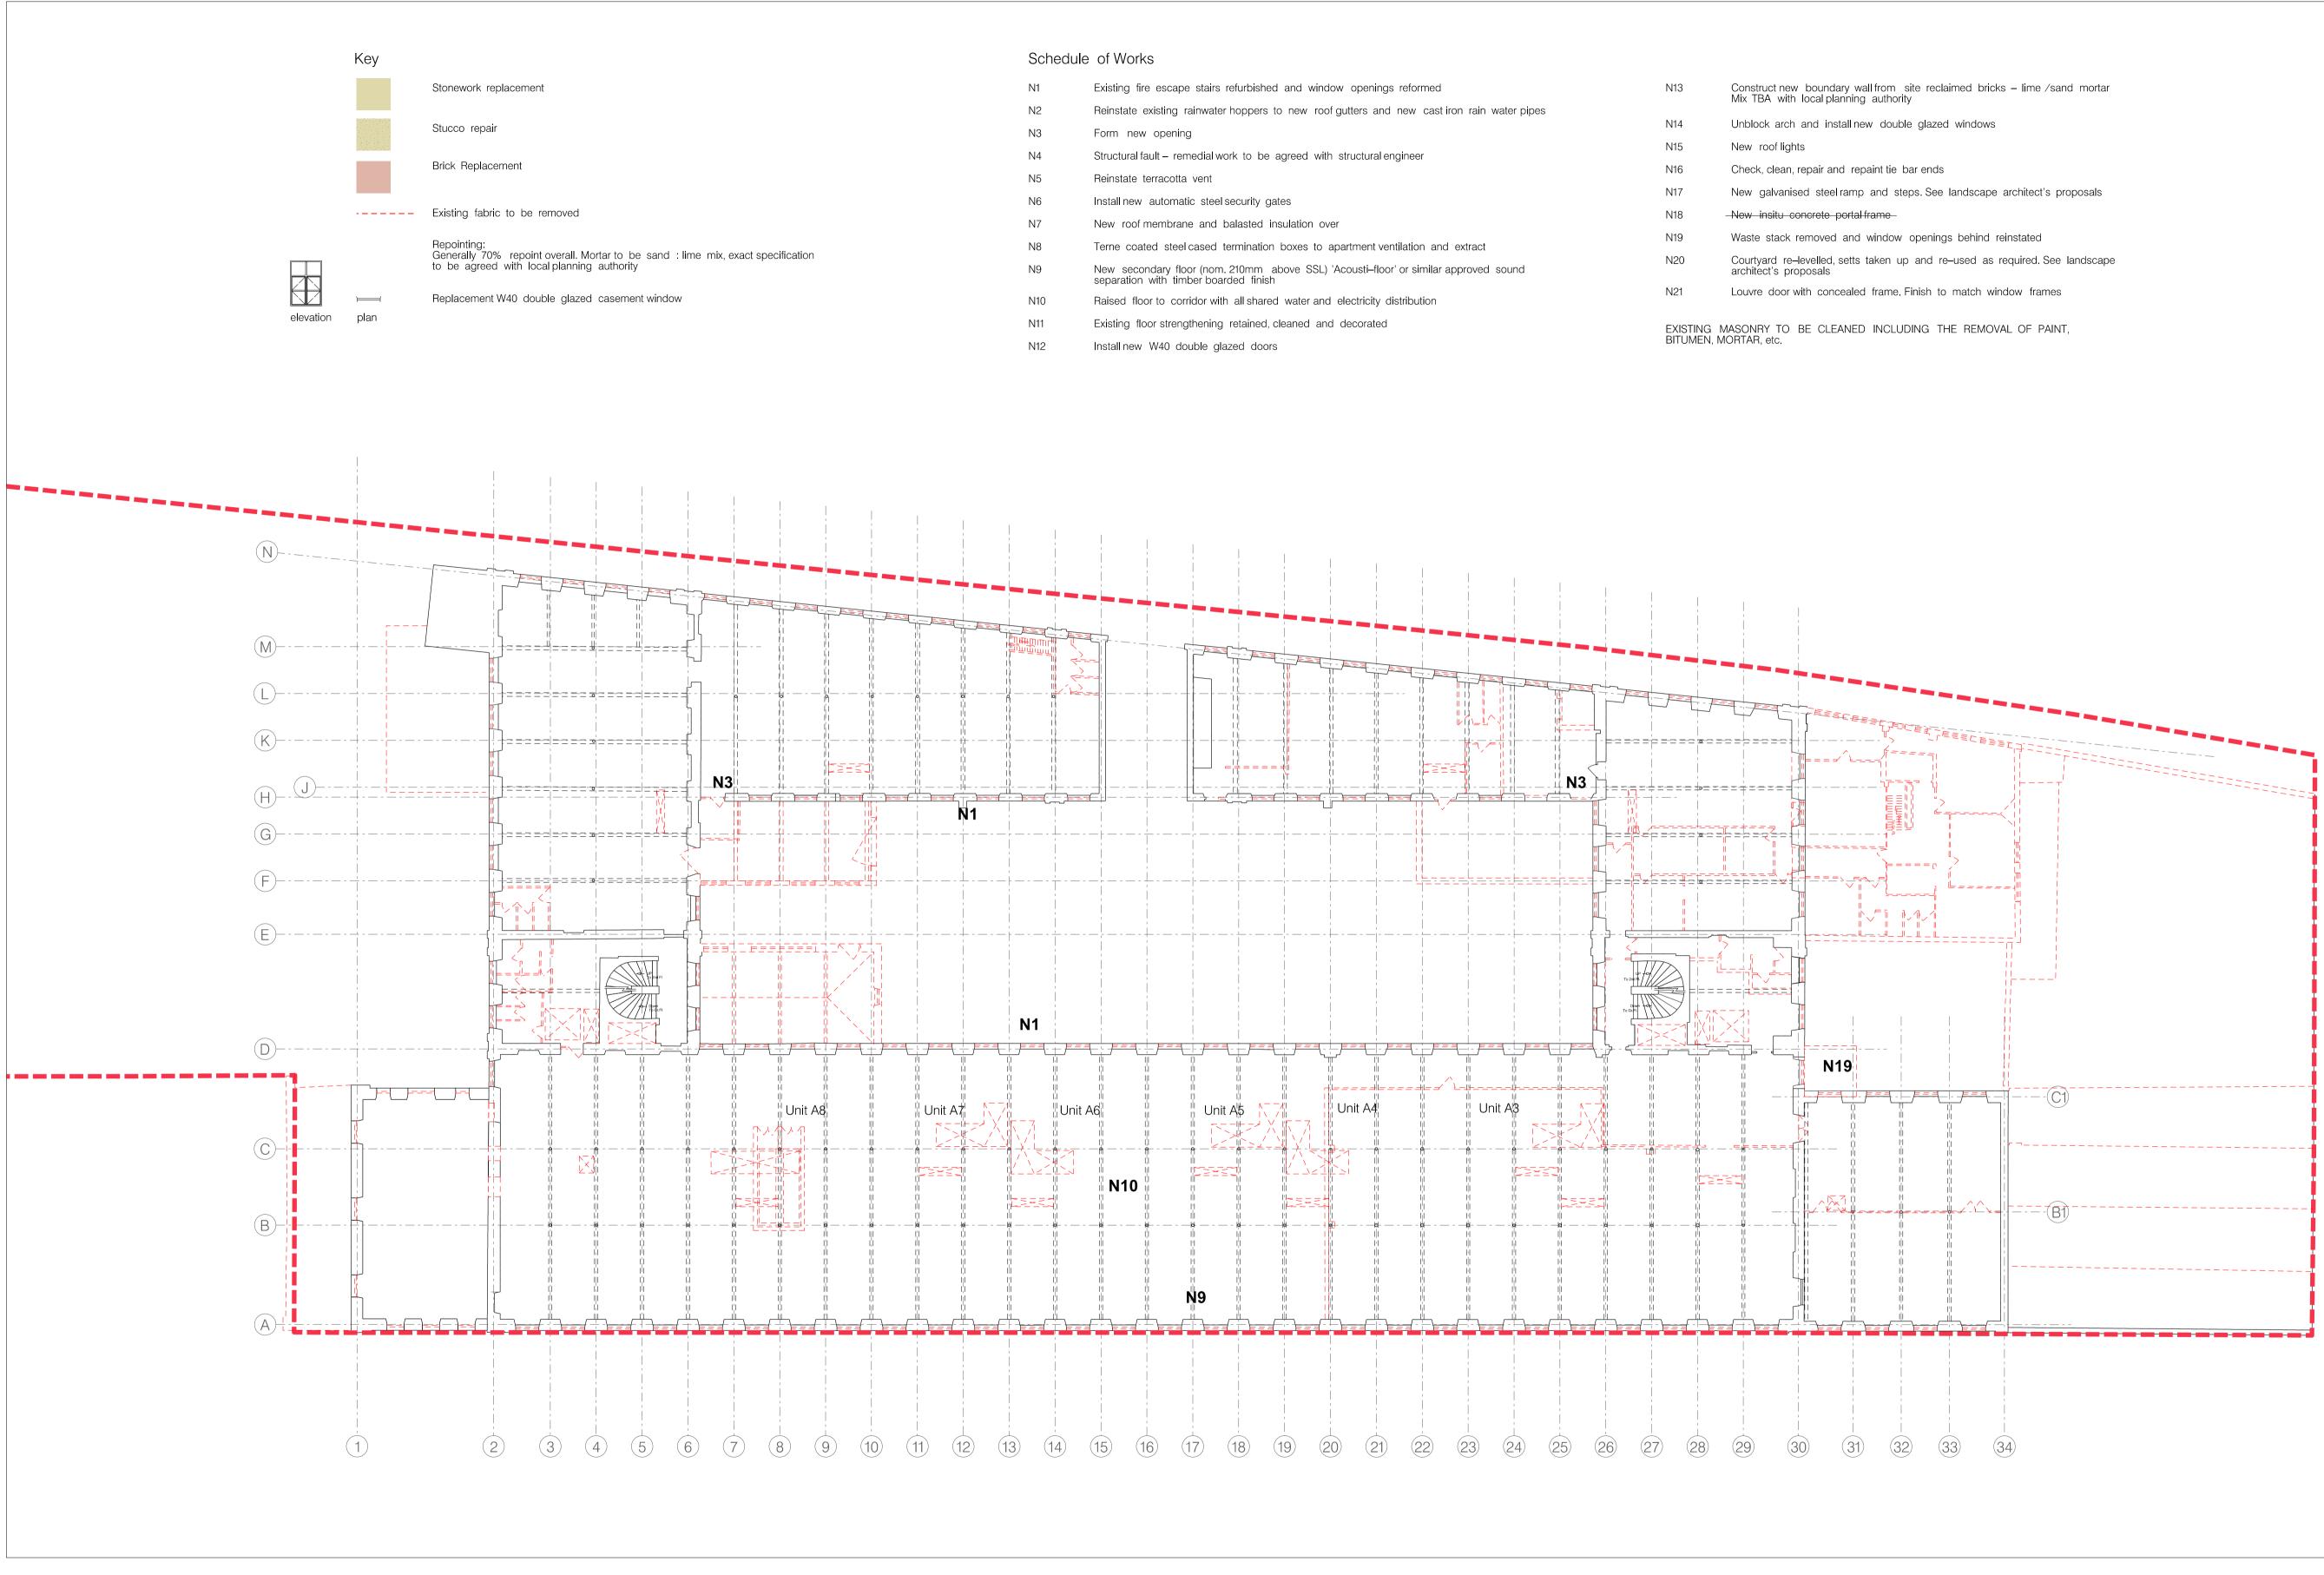

hodder+partners SGI Studios 1 Kelso Place

Manchester M15 4LE

t: +44(0)161 832 9842 e: mail@hodderandpartners.com

w: www.hodderandpartners.com

DO NOT SCALE

Work to annotated dimensions only. Read drawing in conjunction with relevant specification, Structural Engineers' and Services Engineers' drawings. Confirm all dimensions before commencement of any work on site or fabrication.

revisions + notes:

REV. P5 07/05/2021 PLANNING ISSUE

20m

10m

| client:<br>MARYLAND SECURITIES                | date:<br>FEBRUARY 2021 |           |
|-----------------------------------------------|------------------------|-----------|
|                                               |                        |           |
| project:                                      | scale:                 | drawn by: |
| BRUNSWICK MILL DEVELOPMENT                    | 1:200 @A1              | TG        |
|                                               |                        |           |
| title:                                        | drawing number:        |           |
| EXISTING MILL, DECONSTRUCTION PLAN<br>LEVEL 1 | L()221                 |           |
| status:                                       | job number:            | revision: |
| PLANNING                                      | 0586                   | P5        |