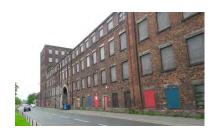

An annotated plan with photographs is provided in Appendix E.

Relevant features identified on site are summarised below:

- The north east of the site is occupied by a seven-storey former mill building enclosing a cobbled courtyard. A single storey extension to the mill is present to the north east.
- The south west of the site is rough, open ground with some overgrown areas.
- The brick façade of the former buildings in the south east forms the boundary with Bradford Road.
- Access to the interior of the mill building was not possible during the site reconnaissance. However, it is understood that only limited parts of the mill are still occupied by commercial premises including a music studio and a sewing machine workshop.
- The central courtyard is currently used for car parking.
- Significant quantities of fly-tipped waste were observed adjacent to the mill building on rough ground to the south east.
- A relic above ground oil tank within a partially demolished brick bund was present to the south east of the former mill building. Some limited oil staining was noted.
- The open ground to the south east is slightly raised and a number of abandoned vehicles were noted to be present.
- An overgrown mound of soil was present in the centre of the open ground.
- In some areas of the open ground, it appeared that waste materials including tyres were present on the surface but, due to the overgrown nature of this area, it was difficult to determine the extent of these materials.
- Demolition rubble was present in the southern corner of the site and this appears to be from the former Methodist chapel building. The façade of this building on Bradford Road is still present.
- A stand of Japanese Knotweed was noted on the open ground to the south east. Mares Tail was also observed to be present in this area.
- The courtyard of the mill and open ground to the south east are currently accessible to site investigation plant.