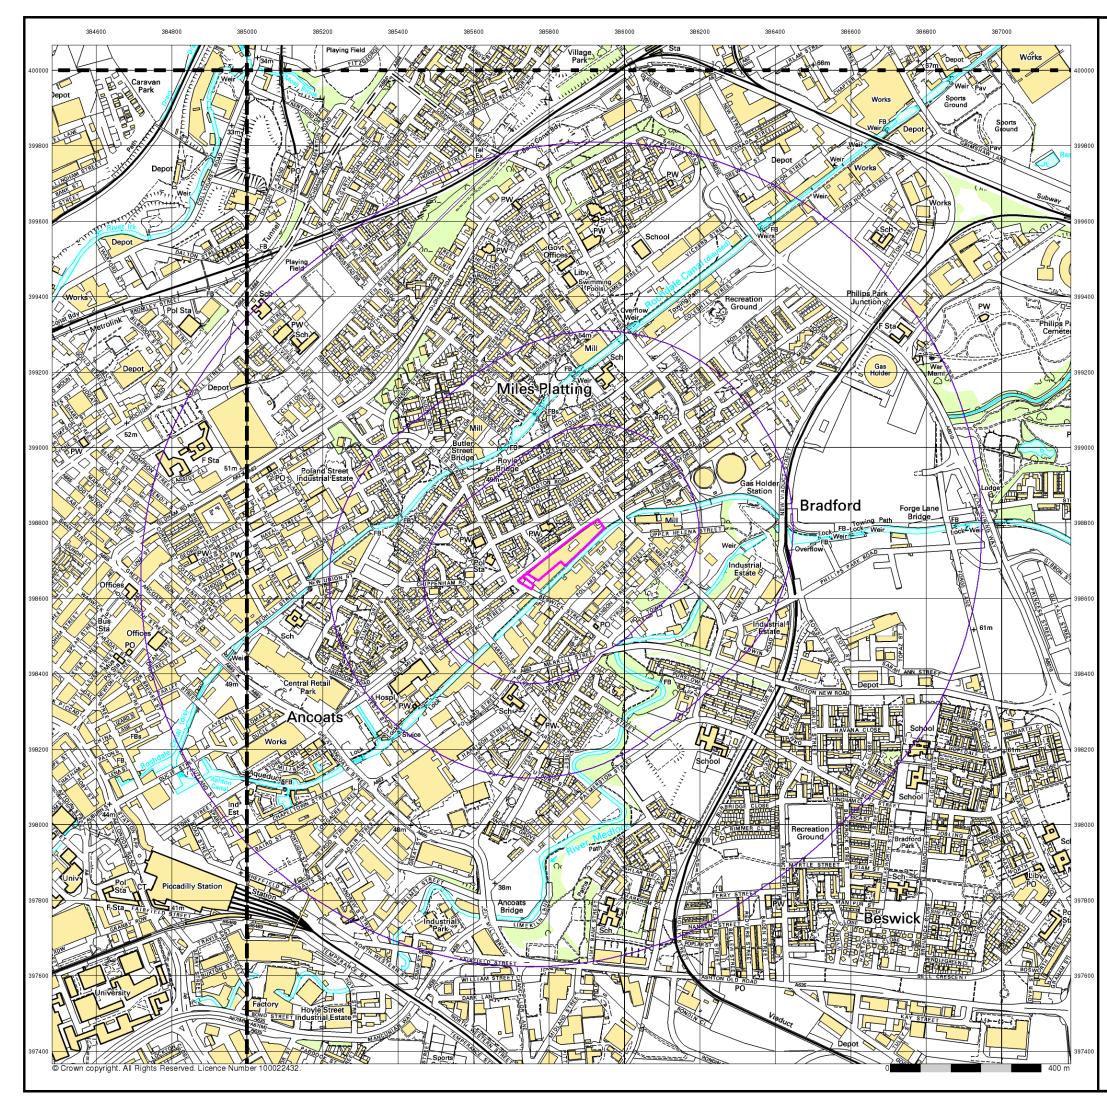

### 1.2 Site Detail

A summary of the site details is presented in Table 1-1. Figures 1 and 2 indicate the site location and boundary. Figure 3 indicates the proposed development.

| Location     | To the south of Bradford Road, approximately 2km east of Manchester City Centre.             |
|--------------|----------------------------------------------------------------------------------------------|
|              | Centred at approximate National Grid Reference 393530E 398720N.                              |
| Area         | 9,200m <sup>2</sup> .                                                                        |
| Topography   | 50 metres above ordnance datum (AOD).                                                        |
|              | Site is predominately level although the open ground to the south west is slightly raised.   |
| Current Land | Site                                                                                         |
| Use          | Former seven-storey mill building with internal courtyard. Open ground to the south east     |
|              | of the mill.                                                                                 |
|              | Surrounding Area                                                                             |
|              | North: Bradford Road and residential properties.                                             |
|              | North East: MOT Garage.                                                                      |
|              | South: Ashton Canal.                                                                         |
|              | South West: Residential and commercial properties.                                           |
| Proposed     | Conversion of existing mill building into residential apartments. Construction of additional |
| Development  | residential and commercial units. Some soft landscaping is indicated.                        |

Table 1-1: Summary of the site details.

<sup>&</sup>lt;sup>1</sup> EA (2004). "Model Procedures for the Management of Land Contamination." R&D Publication CLR 11. <sup>2</sup> DCL (2012). "National Planning Policy Framework." Department of Communities and Local Government. March 2012.