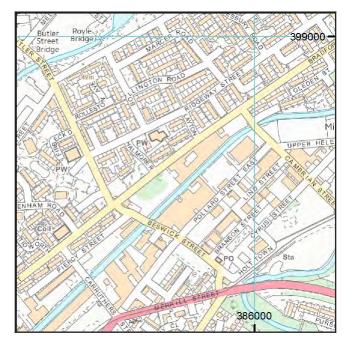

### 1.2 Site Detail

A summary of the site details is presented in Table 1-1. Figures 1 and 2 indicate the site location and boundary. Figure 3 indicates the proposed development.

| Location     | To the south of Bradford Road, approximately 2km east of Manchester City Centre.             |
|--------------|----------------------------------------------------------------------------------------------|
|              | Centred at approximate National Grid Reference 393530E 398720N.                              |
| Area         | 9,200m <sup>2</sup> .                                                                        |
| Topography   | 50 metres above ordnance datum (AOD).                                                        |
|              | Site is predominately level although the open ground to the south west is slightly raised.   |
| Current Land | Site                                                                                         |
| Use          | Former seven-storey mill building with internal courtyard. Open ground to the south east     |
|              | of the mill.                                                                                 |
|              | Surrounding Area                                                                             |
|              | North: Bradford Road and residential properties.                                             |
|              | North East: MOT Garage.                                                                      |
|              | South: Ashton Canal.                                                                         |
|              | South West: Residential and commercial properties.                                           |
| Proposed     | Conversion of existing mill building into residential apartments. Construction of additional |
| Development  | residential and commercial units. Some soft landscaping is indicated.                        |