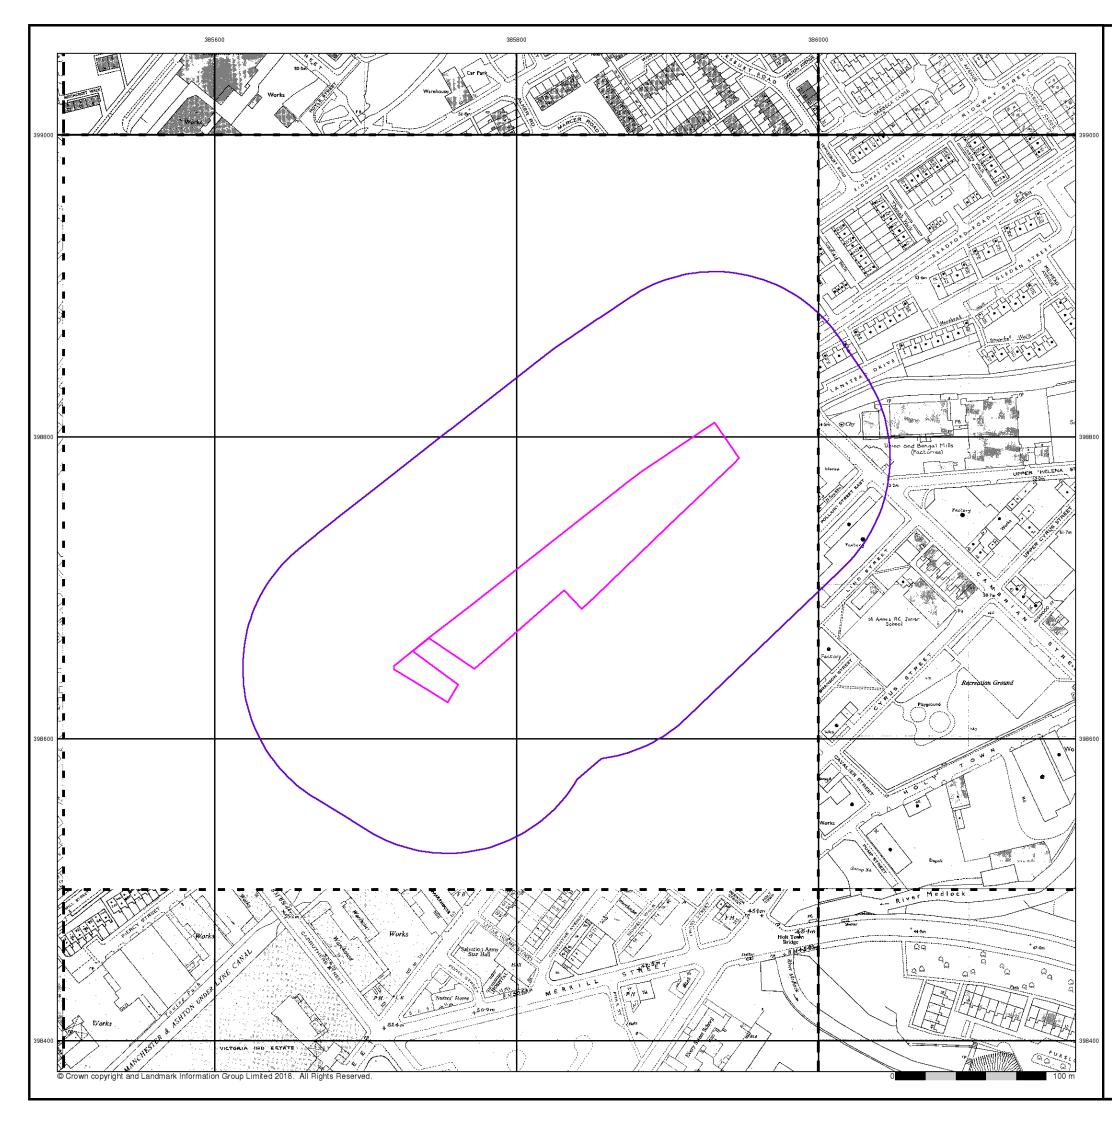

### 1.2 Site Detail

A summary of the site details is presented in Table 1-1. Figures 1 and 2 indicate the site location and boundary. Figure 3 indicates the proposed development.

| Location     | To the south of Bradford Road, approximately 2km east of Manchester City Centre.             |
|--------------|----------------------------------------------------------------------------------------------|
|              | Centred at approximate National Grid Reference 393530E 398720N.                              |
| Area         | 9,200m <sup>2</sup> .                                                                        |
| Topography   | 50 metres above ordnance datum (AOD).                                                        |
|              | Site is predominately level although the open ground to the south west is slightly raised.   |
| Current Land | Site                                                                                         |
| Use          | Former seven-storey mill building with internal courtyard. Open ground to the south east     |
|              | of the mill.                                                                                 |
|              | Surrounding Area                                                                             |
|              | North: Bradford Road and residential properties.                                             |
|              | North East: MOT Garage.                                                                      |
|              | South: Ashton Canal.                                                                         |
|              | South West: Residential and commercial properties.                                           |
| Proposed     | Conversion of existing mill building into residential apartments. Construction of additional |
| Development  | residential and commercial units. Some soft landscaping is indicated.                        |

An annotated plan with photographs is provided in Appendix E.

Relevant features identified on site are summarised below:

- The north east of the site is occupied by a seven-storey former mill building enclosing a cobbled courtyard. A single storey extension to the mill is present to the north east.
- The south west of the site is rough, open ground with some overgrown areas.
- The brick façade of the former buildings in the south east forms the boundary with Bradford Road.
- Access to the interior of the mill building was not possible during the site reconnaissance. However, it is understood that only limited parts of the mill are still occupied by commercial premises including a music studio and a sewing machine workshop.
- The central courtyard is currently used for car parking.
- Significant quantities of fly-tipped waste were observed adjacent to the mill building on rough ground to the south east.
- A relic above ground oil tank within a partially demolished brick bund was present to the south east of the former mill building. Some limited oil staining was noted.
- The open ground to the south east is slightly raised and a number of abandoned vehicles were noted to be present.
- An overgrown mound of soil was present in the centre of the open ground.
- In some areas of the open ground, it appeared that waste materials including tyres were present on the surface but, due to the overgrown nature of this area, it was difficult to determine the extent of these materials.
- Demolition rubble was present in the southern corner of the site and this appears to be from the former Methodist chapel building. The façade of this building on Bradford Road is still present.
- A stand of Japanese Knotweed was noted on the open ground to the south east. Mares Tail was also observed to be present in this area.
- The courtyard of the mill and open ground to the south east are currently accessible to site investigation plant.

The surrounding area comprises:

- North: Bradford Road and residential properties.
- North East: MOT Garage.
- South: Ashton Canal.
- South West: Residential and commercial properties.