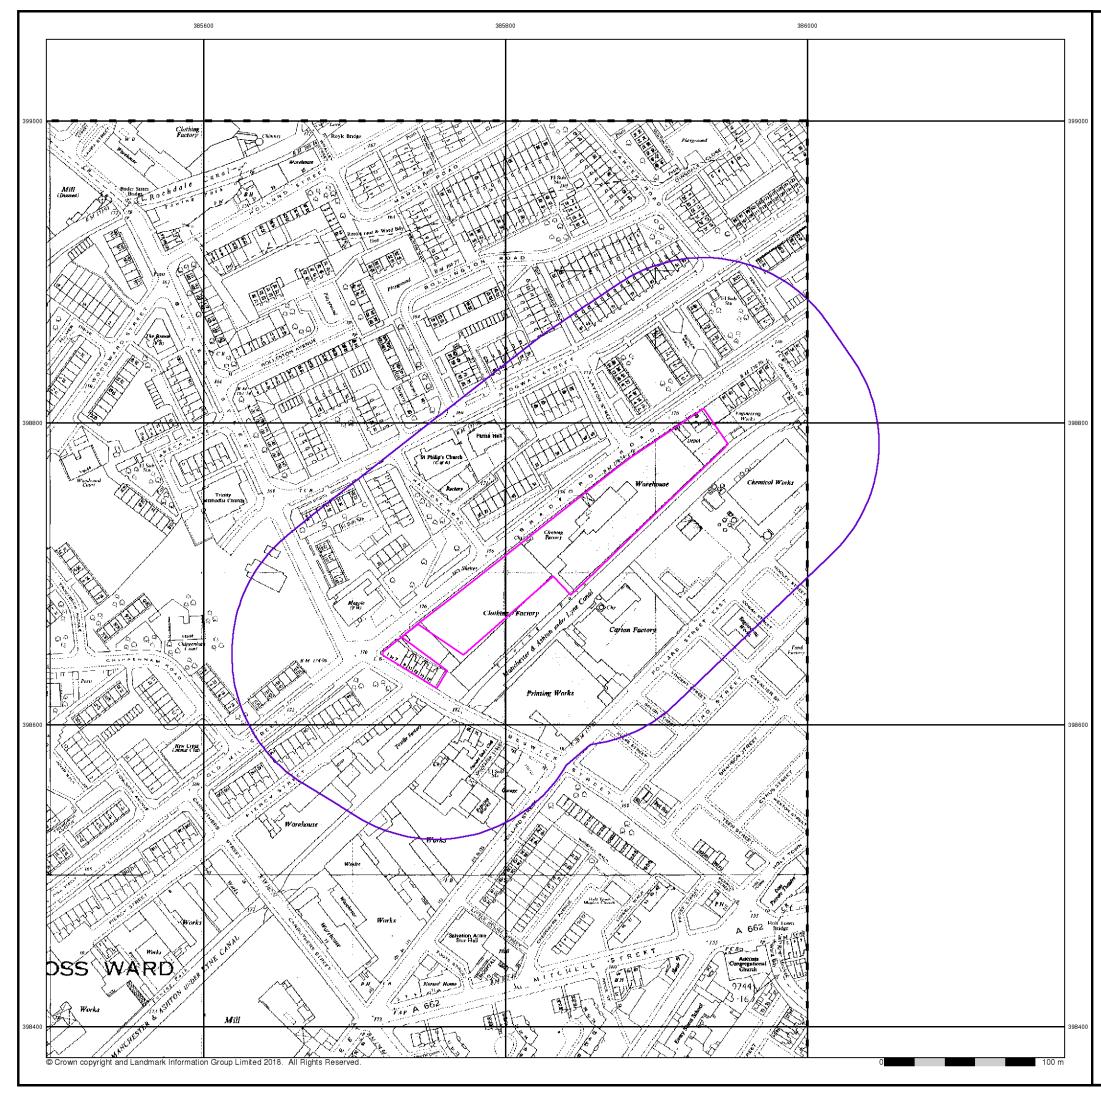

### 1.2 Site Detail

A summary of the site details is presented in Table 1-1. Figures 1 and 2 indicate the site location and boundary. Figure 3 indicates the proposed development.

| Location     | To the south of Bradford Road, approximately 2km east of Manchester City Centre.             |
|--------------|----------------------------------------------------------------------------------------------|
|              | Centred at approximate National Grid Reference 393530E 398720N.                              |
| Area         | 9,200m <sup>2</sup> .                                                                        |
| Topography   | 50 metres above ordnance datum (AOD).                                                        |
|              | Site is predominately level although the open ground to the south west is slightly raised.   |
| Current Land | Site                                                                                         |
| Use          | Former seven-storey mill building with internal courtyard. Open ground to the south east     |
|              | of the mill.                                                                                 |
|              | Surrounding Area                                                                             |
|              | North: Bradford Road and residential properties.                                             |
|              | North East: MOT Garage.                                                                      |
|              | South: Ashton Canal.                                                                         |
|              | South West: Residential and commercial properties.                                           |
| Proposed     | Conversion of existing mill building into residential apartments. Construction of additional |
| Development  | residential and commercial units. Some soft landscaping is indicated.                        |

An annotated plan with photographs is provided in Appendix E.

Relevant features identified on site are summarised below:

- The north east of the site is occupied by a seven-storey former mill building enclosing a cobbled courtyard. A single storey extension to the mill is present to the north east.
- The south west of the site is rough, open ground with some overgrown areas.
- The brick façade of the former buildings in the south east forms the boundary with Bradford Road.
- Access to the interior of the mill building was not possible during the site reconnaissance. However, it is understood that only limited parts of the mill are still occupied by commercial premises including a music studio and a sewing machine workshop.
- The central courtyard is currently used for car parking.
- Significant quantities of fly-tipped waste were observed adjacent to the mill building on rough ground to the south east.
- A relic above ground oil tank within a partially demolished brick bund was present to the south east of the former mill building. Some limited oil staining was noted.
- The open ground to the south east is slightly raised and a number of abandoned vehicles were noted to be present.
- An overgrown mound of soil was present in the centre of the open ground.
- In some areas of the open ground, it appeared that waste materials including tyres were present on the surface but, due to the overgrown nature of this area, it was difficult to determine the extent of these materials.
- Demolition rubble was present in the southern corner of the site and this appears to be from the former Methodist chapel building. The façade of this building on Bradford Road is still present.
- A stand of Japanese Knotweed was noted on the open ground to the south east. Mares Tail was also observed to be present in this area.
- The courtyard of the mill and open ground to the south east are currently accessible to site investigation plant.

The surrounding area comprises:

- North: Bradford Road and residential properties.
- North East: MOT Garage.
- South: Ashton Canal.
- South West: Residential and commercial properties.