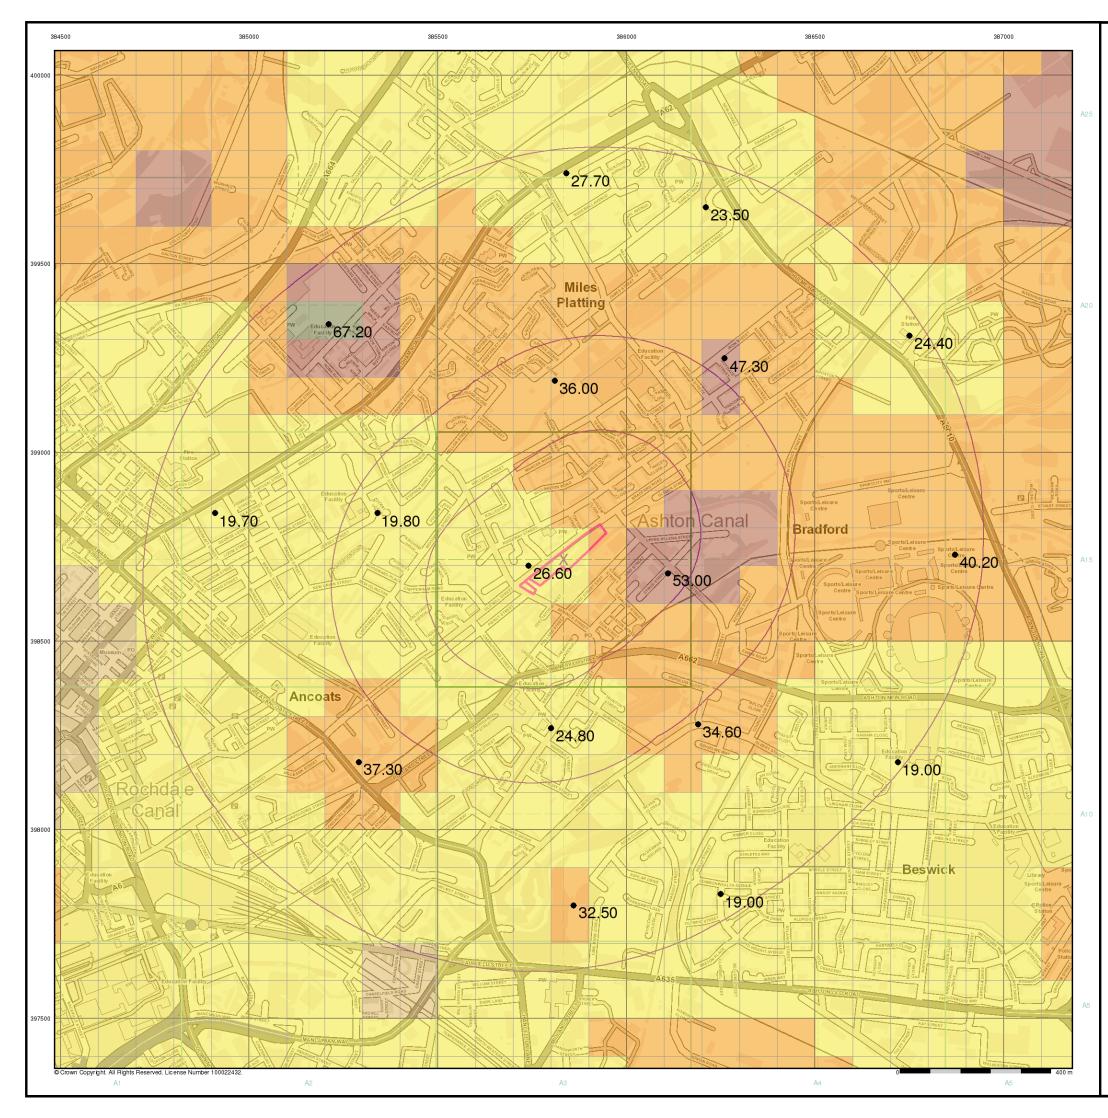

# **3 ENVIRONMENTAL SETTING**

In compiling this Section, LKC consulted environmental information provided by the Envirocheck Report (Appendix B), British Geological Survey (BGS) (Appendix C), the Coal Authority (Appendix D), Zetica (Appendix F), Natural England and the Environment Agency. A summary is presented in Table 3-1.

|                                  | Categories (data                                              | sources)                     | Details                                                                                                                                                                                                                                                                                                 |
|----------------------------------|---------------------------------------------------------------|------------------------------|---------------------------------------------------------------------------------------------------------------------------------------------------------------------------------------------------------------------------------------------------------------------------------------------------------|
| Artificial <sup>1</sup>          |                                                               |                              | - Made Ground recorded below the site.                                                                                                                                                                                                                                                                  |
|                                  | Superficial <sup>1</sup>                                      |                              | - Till (Devensian).                                                                                                                                                                                                                                                                                     |
|                                  | Bedrock <sup>1,2</sup>                                        |                              | <ul> <li>Etruria Formation (sandstone and mudstone) in the east.</li> <li>Holt Town Sandstone Bed in the west.</li> </ul>                                                                                                                                                                               |
| Geology                          | BGS logs <sup>3</sup>                                         |                              | - BH Ref: SJ89NE62, adjacent south: appears to be a number<br>of boreholes along the line of a sewer in Beswick Street. The<br>most relevant is opposite Piercy Street and shows<br>'metalling' to 0.6m, 'rubbish filling' to 2.13m and clay to<br>13.4m.                                               |
|                                  | Aquifer                                                       | Superficial <sup>1</sup>     | - Secondary Undifferentiated.                                                                                                                                                                                                                                                                           |
| Hydro-                           | Designation                                                   | Bedrock <sup>1</sup>         | - Secondary A.                                                                                                                                                                                                                                                                                          |
| geology                          | Source Protec                                                 | tion Zone (SPZ) <sup>1</sup> | - Site is not within an SPZ.                                                                                                                                                                                                                                                                            |
| 0 07                             | Groundwater A                                                 | · · · · · ·                  | - None within 1km.                                                                                                                                                                                                                                                                                      |
|                                  | Nearest Surface                                               | ce Water <sup>1</sup>        | - Ashton Canal, adjacent south.                                                                                                                                                                                                                                                                         |
|                                  | Water Quality                                                 | Data <sup>1</sup>            | - 75m SE, Ashton Canal – River Quality C.                                                                                                                                                                                                                                                               |
|                                  | Flooding <sup>1</sup>                                         |                              | <ul> <li>No risk from rivers or sea.</li> <li>Potential for groundwater flooding below ground level in the east of the site.</li> </ul>                                                                                                                                                                 |
| Hydrology                        | Surface Water                                                 | Abstractions <sup>1</sup>    | - Two within 250m. Nearest is 6m NE from Ashton Canal for general cooling.                                                                                                                                                                                                                              |
|                                  | Discharge Consent <sup>1</sup>                                |                              | - One within 250m: 222m SE, storm sewage overflow, receiving water not detailed, United Utilities Ltd.                                                                                                                                                                                                  |
|                                  | Pollution Incide                                              | ents <sup>1</sup>            | <ul> <li>Two within 250m. Nearest is 53m W, green oil residue in<br/>Ashton Canal, 7<sup>th</sup> April 1996, Category 3 – minor incident.</li> </ul>                                                                                                                                                   |
|                                  | Coal Mining Development High<br>Risk Area (DHRA) <sup>4</sup> |                              | - Not within DHRA.                                                                                                                                                                                                                                                                                      |
| Minerals /<br>Mining             | Coal Report⁵                                                  |                              | <ul> <li>Site is in a surface area that could be affected by underground mining in four seams of coal at 200m to 1,100m depth, and last worked 1961.</li> <li>Any movement in the ground due to coal mining activity should have stopped.</li> <li>No shafts present within 20m of the site.</li> </ul> |
| Surface Extractions <sup>1</sup> |                                                               | ctions <sup>1</sup>          | <ul> <li>Three mineral extraction sites within 500m. Nearest is Holt<br/>Town Brick Field, 79m E, opencast extraction of common<br/>clay and shale, operation now ceased.</li> </ul>                                                                                                                    |
|                                  | Cheshire Brine Compensation District <sup>5,6</sup>           |                              | - Not within site area.                                                                                                                                                                                                                                                                                 |
|                                  | Collapsible Gr                                                | ound                         | - Very low hazard.                                                                                                                                                                                                                                                                                      |
| One of                           | Compressible                                                  | Ground                       | - Very low to no hazard.                                                                                                                                                                                                                                                                                |
| Ground                           | Landslide                                                     |                              | - Very low hazard.                                                                                                                                                                                                                                                                                      |
| Stability <sup>1</sup>           | Running Sand                                                  |                              | - Very low hazard.                                                                                                                                                                                                                                                                                      |
| (on-site)                        | Shrinking / Swelling Clay                                     |                              | - Very low hazard.                                                                                                                                                                                                                                                                                      |
|                                  | Ground Dissol                                                 |                              | - No hazard.                                                                                                                                                                                                                                                                                            |
|                                  |                                                               |                              | 1<br>1                                                                                                                                                                                                                                                                                                  |

### 5.2 Potential Contaminants

Potential contamination sources are detailed in Table 5-1.

| Source                                                | Contaminants                                                                                                                                                                                                                                                                                                                                                                                                                                                                                                                                                                                           |
|-------------------------------------------------------|--------------------------------------------------------------------------------------------------------------------------------------------------------------------------------------------------------------------------------------------------------------------------------------------------------------------------------------------------------------------------------------------------------------------------------------------------------------------------------------------------------------------------------------------------------------------------------------------------------|
| Onsite former buildings                               | - Asbestos Containing Material (ACM).                                                                                                                                                                                                                                                                                                                                                                                                                                                                                                                                                                  |
| Onsite Made Ground                                    | <ul> <li>Ash and clinker (e.g. from hearths and boilers, often historically used for site raising / levelling): Heavy metals, sulphates and PAHs.</li> <li>Other unknown inorganic / organic contaminants (dependant on fill material source).</li> <li>If significant depth of organic / putrescible material: Hazardous gas (principally carbon dioxide and methane).</li> </ul>                                                                                                                                                                                                                     |
| Onsite Cotton Mill and<br>Clothing Works <sup>4</sup> | <ul> <li>Metals, other inorganic compounds (e.g. cyanides, sodium compounds, sulphide compounds, chloride compounds, mineral acids, alkalis), chlorinated organic solvents, sizing agents, other organic compounds (e.g. formaldehydes, polyvinyl chloride), water repellents (organo silicon, oxazoline), fire/flame retardants (e.g. borax, ammonium phosphate, brominated organic compounds with metals oxides), soaps and detergents.</li> <li>Other ancillary activities could include coal fired boilers producing large quantities of boiler ash (heavy metals, sulphates and PAHs).</li> </ul> |
| Onsite Garage                                         | - Potential contaminants include heavy metals, petroleum hydrocarbons and oil.                                                                                                                                                                                                                                                                                                                                                                                                                                                                                                                         |
| Offsite Chemical Works<br>(Tar Distillery)            | <ul> <li>Potential contaminants include coal tars, heavy metals, sulphates, aromatic hydrocarbons (e.g. phenols, benzene, toluene) and PAHs.</li> <li>Canal is between the site and this contamination source, therefore the potential pathway for contaminants to the site would be via groundwater.</li> </ul>                                                                                                                                                                                                                                                                                       |
| Offsite Potentially Infilled                          | - Hazardous gas (principally carbon dioxide and methane).                                                                                                                                                                                                                                                                                                                                                                                                                                                                                                                                              |
| Ground                                                | - Given age of potentially infilled features, not considered a significant source.                                                                                                                                                                                                                                                                                                                                                                                                                                                                                                                     |
| Surrounding Industries                                | <ul> <li>A number of other industrial land uses were identified but these are not<br/>considered more significant than those detailed above.</li> </ul>                                                                                                                                                                                                                                                                                                                                                                                                                                                |