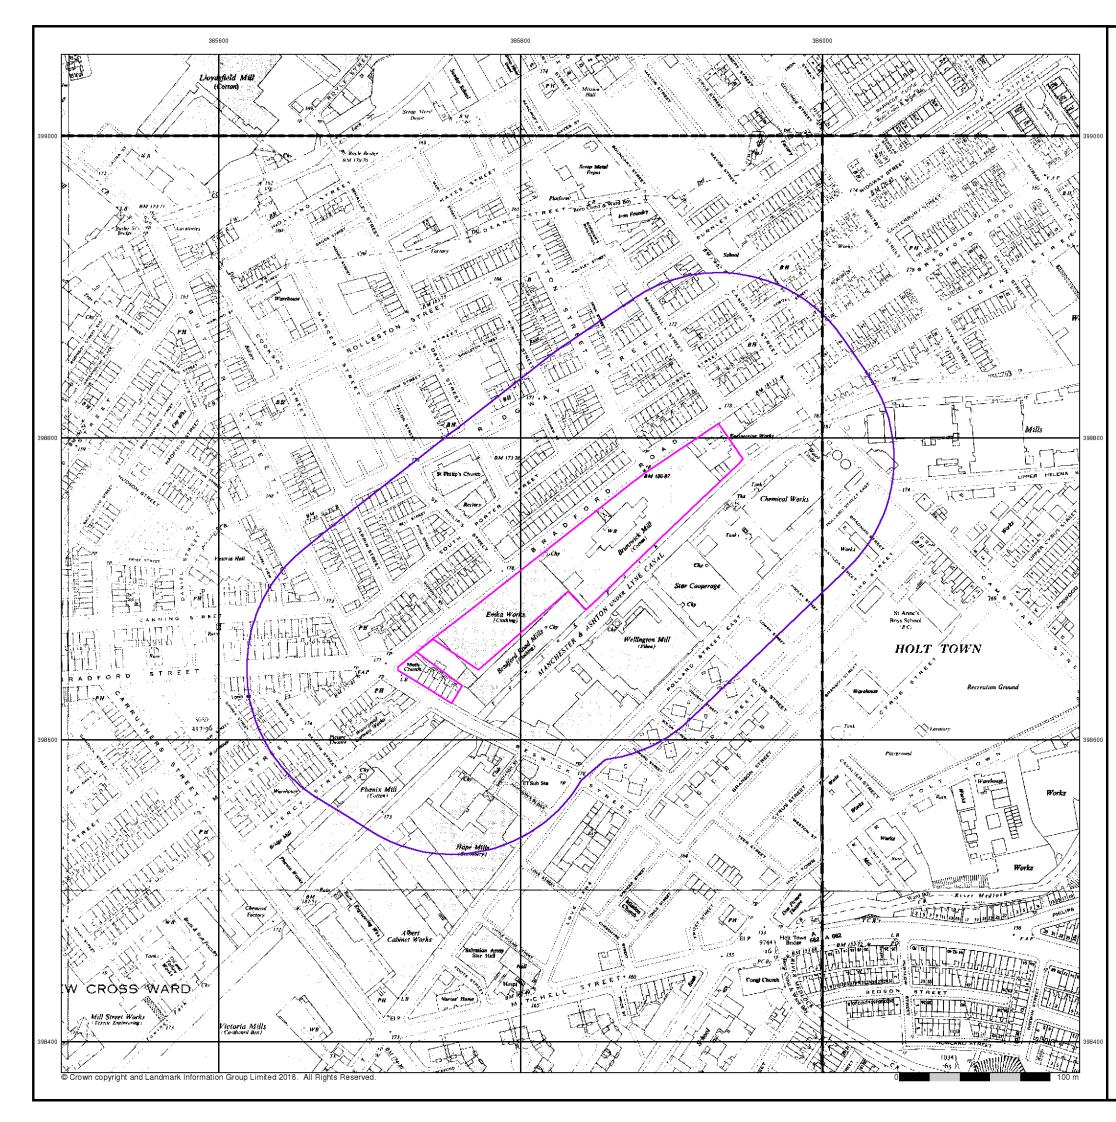

### 1.2 Site Detail

A summary of the site details is presented in Table 1-1. Figures 1 and 2 indicate the site location and boundary. Figure 3 indicates the proposed development.

| Location     | To the south of Bradford Road, approximately 2km east of Manchester City Centre.             |
|--------------|----------------------------------------------------------------------------------------------|
|              | Centred at approximate National Grid Reference 393530E 398720N.                              |
| Area         | 9,200m <sup>2</sup> .                                                                        |
| Topography   | 50 metres above ordnance datum (AOD).                                                        |
|              | Site is predominately level although the open ground to the south west is slightly raised.   |
| Current Land | Site                                                                                         |
| Use          | Former seven-storey mill building with internal courtyard. Open ground to the south east     |
|              | of the mill.                                                                                 |
|              | Surrounding Area                                                                             |
|              | North: Bradford Road and residential properties.                                             |
|              | North East: MOT Garage.                                                                      |
|              | South: Ashton Canal.                                                                         |
|              | South West: Residential and commercial properties.                                           |
| Proposed     | Conversion of existing mill building into residential apartments. Construction of additional |
| Development  | residential and commercial units. Some soft landscaping is indicated.                        |

## 2.1 Historical Map Review

| Site Features                | Location              | Map Dates<br>Present | Comments                                                                                                                                                                                                                                                                                                                                                                                                                                                                                                                        |
|------------------------------|-----------------------|----------------------|---------------------------------------------------------------------------------------------------------------------------------------------------------------------------------------------------------------------------------------------------------------------------------------------------------------------------------------------------------------------------------------------------------------------------------------------------------------------------------------------------------------------------------|
| Brunswick Mill               | NE                    | 1848-2018            | <ul> <li>Annotated as a 'cotton mill' on 1893-1953 mapping.</li> <li>Chimney annotated in south west corner of building from 1908 mapping.</li> <li>Annotated as being split and used as a warehouse, works and depot on 1963-1965 mapping.</li> <li>Works are annotated as 'clothing factory' by 1968 mapping.</li> <li>Whole building annotated as 'warehouse' by 1989 mapping.</li> <li>Further relevant historical information from the public domain and historical building plans is presented in Section 2.2.</li> </ul> |
| India Mills                  | SW                    | 1848-1893            | - Building annotated as 'Manchester Works (finishing and storage) by 1908 mapping.                                                                                                                                                                                                                                                                                                                                                                                                                                              |
| Terraced Houses              | W                     | 1893-1969            | <ul> <li>Several houses in corner of site replaced by<br/>Methodist Chapel by 1908 mapping.</li> <li>Buildings appeared to have been demolished<br/>by 1989 mapping.</li> </ul>                                                                                                                                                                                                                                                                                                                                                 |
| Manchester Works             | SW                    | 1908-1938            | <ul> <li>Annotated as 'finishing and storage'.</li> <li>No longer present by 1956 mapping.</li> </ul>                                                                                                                                                                                                                                                                                                                                                                                                                           |
| Methodist Chapel             | W                     | 1908-1953            | <ul> <li>No longer annotated from 1963 mapping.</li> <li>Building still present on 2018 mapping although<br/>noted to have been partially demolished during<br/>site reconnaissance.</li> </ul>                                                                                                                                                                                                                                                                                                                                 |
| Emka Works                   | W                     | 1949-1999            | <ul> <li>Annotated as 'clothing works'.</li> <li>Annotated as 'works' on 1963-1965 mapping.</li> <li>Annotated as 'clothing factory' on 1968-1969 mapping.</li> <li>No longer present by 2006 mapping.</li> </ul>                                                                                                                                                                                                                                                                                                               |
| Vacant Land                  | W                     | 2006-2018            |                                                                                                                                                                                                                                                                                                                                                                                                                                                                                                                                 |
| Surrounding Area<br>Features | Distance/<br>Location | Map Dates<br>Present | Comments                                                                                                                                                                                                                                                                                                                                                                                                                                                                                                                        |
| Ashton Canal                 | Adj to S              | 1848-2018            |                                                                                                                                                                                                                                                                                                                                                                                                                                                                                                                                 |
| Mill                         | Adj to S              | 1848-1893            | - Part of India Mills extends to adjacent land.                                                                                                                                                                                                                                                                                                                                                                                                                                                                                 |
| Brick Field                  | 20m S                 | 1848 only            | - No longer present by 1893 mapping.                                                                                                                                                                                                                                                                                                                                                                                                                                                                                            |
| Reservoir                    | 160m SE               | 1848 only            | - Potentially infilled by 1893 mapping.                                                                                                                                                                                                                                                                                                                                                                                                                                                                                         |
| Mill                         | 20m S                 | 1893-1953            | <ul> <li>Annotated as 'Wellington Mill (cotton).</li> <li>Chimney annotated by 1949 mapping.</li> <li>Incorporated into works by 1963 mapping.</li> </ul>                                                                                                                                                                                                                                                                                                                                                                       |
| Boiler Works                 | 20m S                 | 1893-1922            | <ul> <li>Annotated as 'Star Boiler Works'.</li> <li>No longer annotated by 1949 mapping.</li> </ul>                                                                                                                                                                                                                                                                                                                                                                                                                             |
| Engineering Works            | 20m SE                | 1893-1908            | - No longer annotated by 1922 mapping.                                                                                                                                                                                                                                                                                                                                                                                                                                                                                          |
| Glass Works                  | 40m E                 | 1893-1922            | - No longer present by 1949 mapping.                                                                                                                                                                                                                                                                                                                                                                                                                                                                                            |
| Mill                         | 50m SW                | 1893-1965            | <ul> <li>Annotated as 'Phoenix Mill (cotton).</li> <li>With a chimney annotated as 1908 mapping.</li> <li>Annotated as 'works' by 1963 mapping.</li> </ul>                                                                                                                                                                                                                                                                                                                                                                      |

# 4 SITE RECONNAISSANCE

A site reconnaissance was carried out on 30<sup>th</sup> May 2018. Hand dug trial holes were attempted in the open ground in the south west of the site but were abandoned due to dense, compacted fill.

An annotated plan with photographs is provided in Appendix E.

Relevant features identified on site are summarised below:

- The north east of the site is occupied by a seven-storey former mill building enclosing a cobbled courtyard. A single storey extension to the mill is present to the north east.
- The south west of the site is rough, open ground with some overgrown areas.
- The brick façade of the former buildings in the south east forms the boundary with Bradford Road.
- Access to the interior of the mill building was not possible during the site reconnaissance. However, it is understood that only limited parts of the mill are still occupied by commercial premises including a music studio and a sewing machine workshop.
- The central courtyard is currently used for car parking.
- Significant quantities of fly-tipped waste were observed adjacent to the mill building on rough ground to the south east.
- A relic above ground oil tank within a partially demolished brick bund was present to the south east of the former mill building. Some limited oil staining was noted.
- The open ground to the south east is slightly raised and a number of abandoned vehicles were noted to be present.
- An overgrown mound of soil was present in the centre of the open ground.
- In some areas of the open ground, it appeared that waste materials including tyres were present on the surface but, due to the overgrown nature of this area, it was difficult to determine the extent of these materials.
- Demolition rubble was present in the southern corner of the site and this appears to be from the former Methodist chapel building. The façade of this building on Bradford Road is still present.
- A stand of Japanese Knotweed was noted on the open ground to the south east. Mares Tail was also observed to be present in this area.
- The courtyard of the mill and open ground to the south east are currently accessible to site investigation plant.

The surrounding area comprises:

- North: Bradford Road and residential properties.
- North East: MOT Garage.
- South: Ashton Canal.
- South West: Residential and commercial properties.