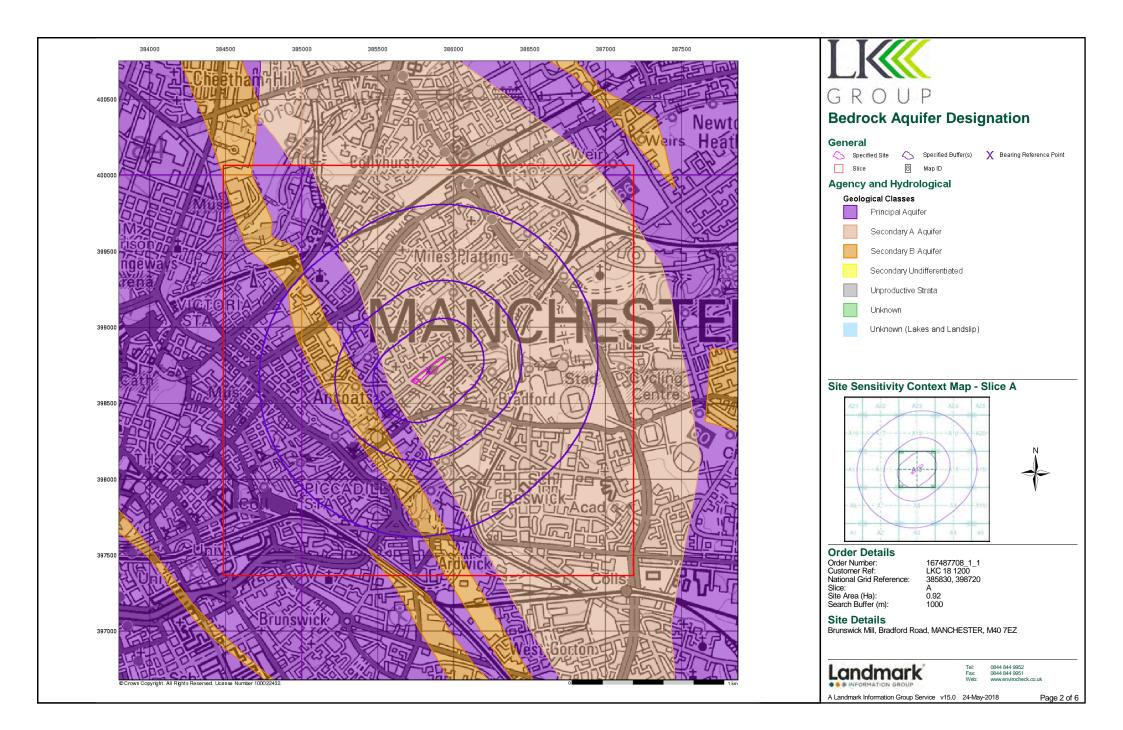

|                                  | Categories (data                                              | sources)                     | Details                                                                                                                                                                                                                                                                                                 |
|----------------------------------|---------------------------------------------------------------|------------------------------|---------------------------------------------------------------------------------------------------------------------------------------------------------------------------------------------------------------------------------------------------------------------------------------------------------|
| Artificial <sup>1</sup>          |                                                               |                              | - Made Ground recorded below the site.                                                                                                                                                                                                                                                                  |
|                                  | Superficial <sup>1</sup>                                      |                              | - Till (Devensian).                                                                                                                                                                                                                                                                                     |
|                                  | Bedrock <sup>1,2</sup>                                        |                              | <ul> <li>Etruria Formation (sandstone and mudstone) in the east.</li> <li>Holt Town Sandstone Bed in the west.</li> </ul>                                                                                                                                                                               |
| Geology                          | BGS logs <sup>3</sup>                                         |                              | - BH Ref: SJ89NE62, adjacent south: appears to be a number<br>of boreholes along the line of a sewer in Beswick Street. The<br>most relevant is opposite Piercy Street and shows<br>'metalling' to 0.6m, 'rubbish filling' to 2.13m and clay to<br>13.4m.                                               |
|                                  | Aquifer                                                       | Superficial <sup>1</sup>     | - Secondary Undifferentiated.                                                                                                                                                                                                                                                                           |
| Hydro-                           | Designation                                                   | Bedrock <sup>1</sup>         | - Secondary A.                                                                                                                                                                                                                                                                                          |
| geology                          | Source Protec                                                 | tion Zone (SPZ) <sup>1</sup> | - Site is not within an SPZ.                                                                                                                                                                                                                                                                            |
| 0 07                             | Groundwater A                                                 | · · · · · ·                  | - None within 1km.                                                                                                                                                                                                                                                                                      |
|                                  | Nearest Surface                                               | ce Water <sup>1</sup>        | - Ashton Canal, adjacent south.                                                                                                                                                                                                                                                                         |
|                                  | Water Quality                                                 | Data <sup>1</sup>            | - 75m SE, Ashton Canal – River Quality C.                                                                                                                                                                                                                                                               |
|                                  | Flooding <sup>1</sup>                                         |                              | <ul> <li>No risk from rivers or sea.</li> <li>Potential for groundwater flooding below ground level in the east of the site.</li> </ul>                                                                                                                                                                 |
| Hydrology                        | Surface Water                                                 | Abstractions <sup>1</sup>    | - Two within 250m. Nearest is 6m NE from Ashton Canal for general cooling.                                                                                                                                                                                                                              |
|                                  | Discharge Consent <sup>1</sup>                                |                              | - One within 250m: 222m SE, storm sewage overflow, receiving water not detailed, United Utilities Ltd.                                                                                                                                                                                                  |
|                                  | Pollution Incide                                              | ents <sup>1</sup>            | <ul> <li>Two within 250m. Nearest is 53m W, green oil residue in<br/>Ashton Canal, 7<sup>th</sup> April 1996, Category 3 – minor incident.</li> </ul>                                                                                                                                                   |
|                                  | Coal Mining Development High<br>Risk Area (DHRA) <sup>4</sup> |                              | - Not within DHRA.                                                                                                                                                                                                                                                                                      |
| Minerals /<br>Mining             | Coal Report⁵                                                  |                              | <ul> <li>Site is in a surface area that could be affected by underground mining in four seams of coal at 200m to 1,100m depth, and last worked 1961.</li> <li>Any movement in the ground due to coal mining activity should have stopped.</li> <li>No shafts present within 20m of the site.</li> </ul> |
| Surface Extractions <sup>1</sup> |                                                               | ctions <sup>1</sup>          | <ul> <li>Three mineral extraction sites within 500m. Nearest is Holt<br/>Town Brick Field, 79m E, opencast extraction of common<br/>clay and shale, operation now ceased.</li> </ul>                                                                                                                    |
|                                  | Cheshire Brine Compensation District <sup>5,6</sup>           |                              | - Not within site area.                                                                                                                                                                                                                                                                                 |
|                                  | Collapsible Gr                                                | ound                         | - Very low hazard.                                                                                                                                                                                                                                                                                      |
| One of                           | Compressible                                                  | Ground                       | - Very low to no hazard.                                                                                                                                                                                                                                                                                |
| Ground                           | Landslide                                                     |                              | - Very low hazard.                                                                                                                                                                                                                                                                                      |
| Stability <sup>1</sup>           | Running Sand                                                  |                              | - Very low hazard.                                                                                                                                                                                                                                                                                      |
| (on-site)                        | Shrinking / Swelling Clay                                     |                              | - Very low hazard.                                                                                                                                                                                                                                                                                      |
|                                  | Ground Dissol                                                 |                              | - No hazard.                                                                                                                                                                                                                                                                                            |
|                                  |                                                               |                              | 1<br>1                                                                                                                                                                                                                                                                                                  |