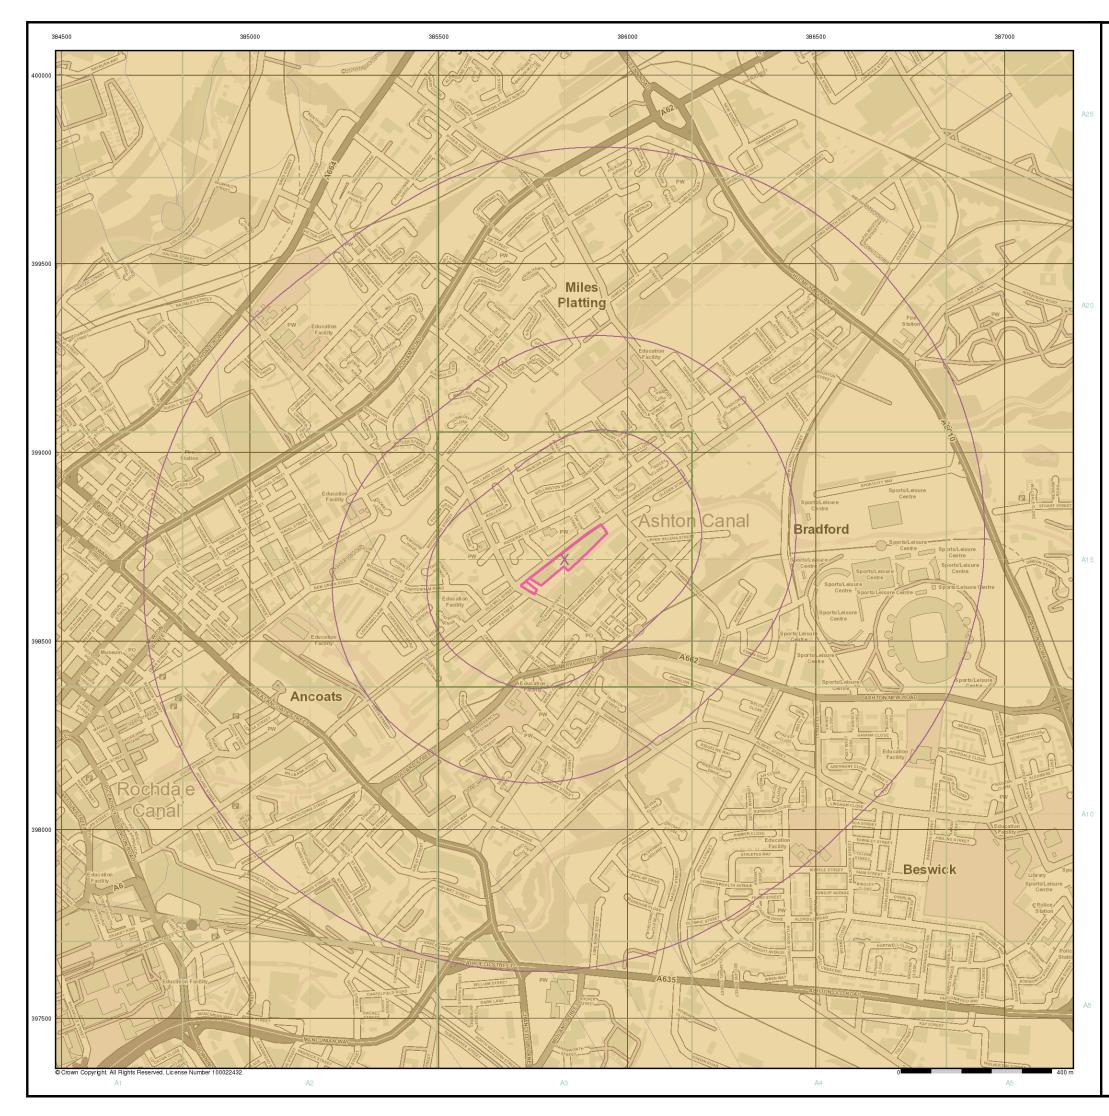

Concentrations mg/kg







## **Order Details**

| Order Details:           | 167487708_1_1  |
|--------------------------|----------------|
| Customer Ref:            | LKC 18 1200    |
| National Grid Reference: | 385830, 398720 |
| Slice:                   | A              |
| Site Area (Ha):          | 0.92           |
| Search buffer (m):       | 1000           |

## Site Details

Brunswick Mill, Bradford Road, MANCHESTER, M40 7EZ



Tel: Fax: Web:

0844 844 9952 0844 844 9951 www.envirocheck.co.uk

Page 2 of 10





🔼 Specified Site

Specified Buffer(s)

X Bearing Reference Point

### **Urban Soil Chemistry Cadmium**

BGS Urban Soil Chemistry Measured Concentration Values (mg/kg)

Cadmium Concentrations mg/kg







Tel: Fax: Web:

0844 844 9952 0844 844 9951 www.envirocheck.co.uk





🔼 Specified Site

Specified Buffer(s)

X Bearing Reference Point

## Estimated Soil Chemistry Cadmium

### Cadmium Concentrations mg/kg







Page 4 of 10





🔼 Specified Site

C Specified Buffer(s)

X Bearing Reference Point

### **Urban Soil Chemistry Chromium**

BGS Urban Soil Chemistry Measured Concentration Values (mg/kg)

Chromium Concentrations mg/kg







### **Order Details**

 
 Order Details:
 167487708\_1\_1

 Customer Ref:
 LKC 18 1200

 National Grid Reference:
 385830, 398720
 Slice: А Site Area (Ha): Search buffer (m): 0.92 1000

# Site Details

Brunswick Mill, Bradford Road, MANCHESTER, M40 7EZ





0844 844 9952 0844 844 9951 www.envirocheck.co.uk





🔼 Specified Site

Specified Buffer(s)

X Bearing Reference Point

### Estimated Soil Chemistry Chromium

Chromium