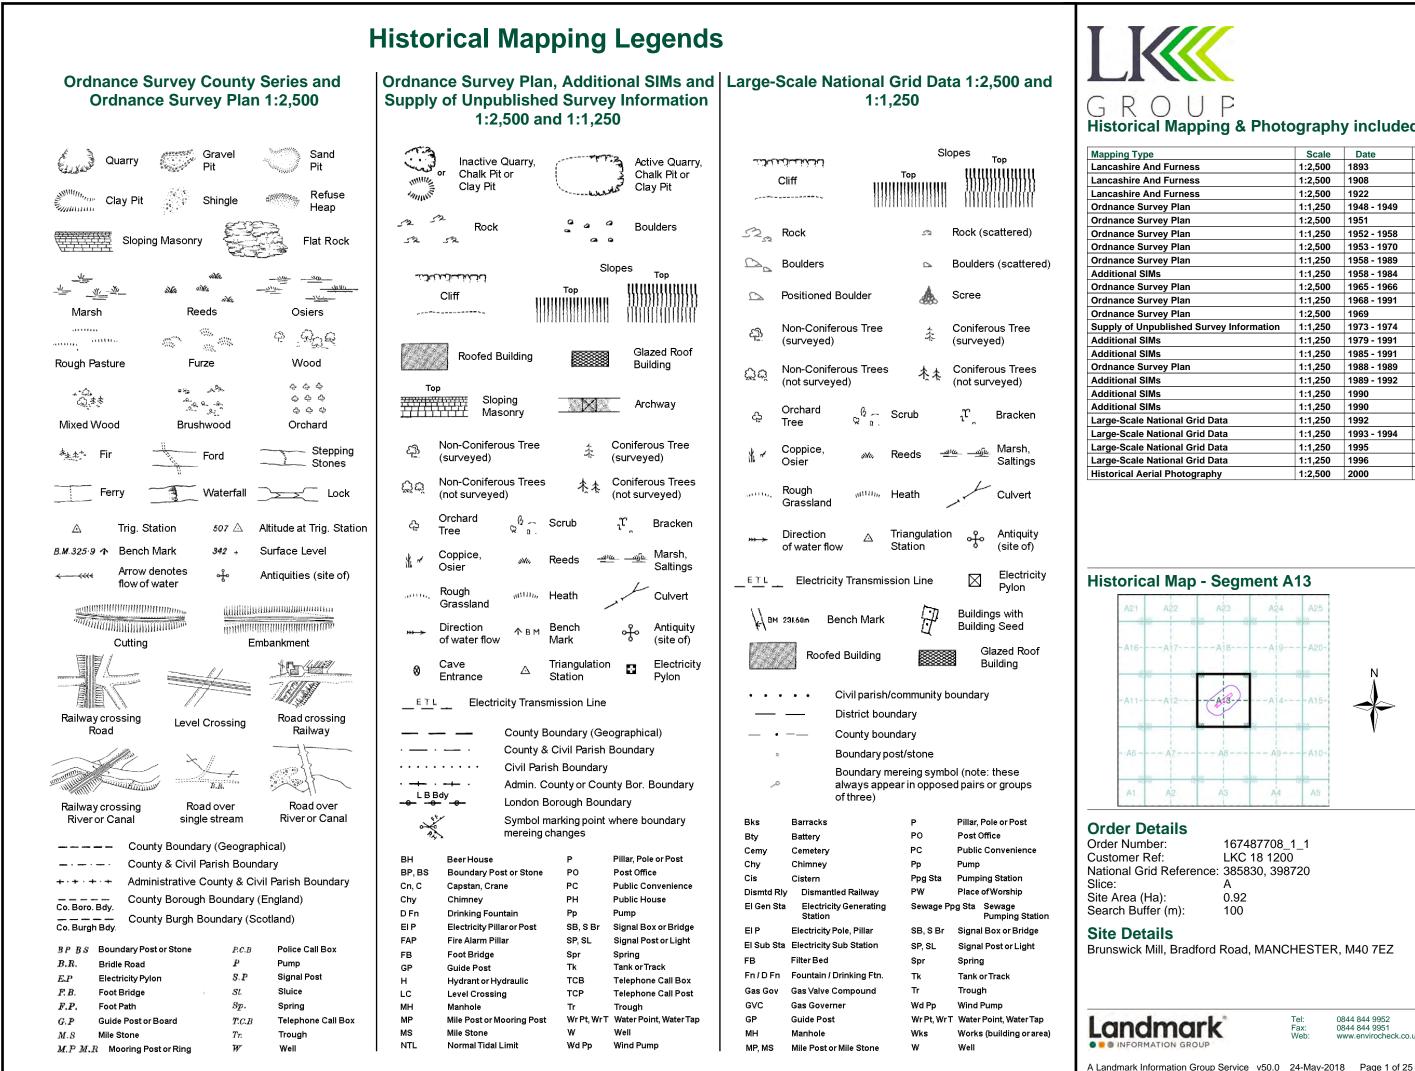

## 2.1 Historical Map Review

| Site Features                | Location              | Map Dates<br>Present | Comments                                                                                                                                                                                                                                                                                                                                                                                                                                                                                                                        |
|------------------------------|-----------------------|----------------------|---------------------------------------------------------------------------------------------------------------------------------------------------------------------------------------------------------------------------------------------------------------------------------------------------------------------------------------------------------------------------------------------------------------------------------------------------------------------------------------------------------------------------------|
| Brunswick Mill               | NE                    | 1848-2018            | <ul> <li>Annotated as a 'cotton mill' on 1893-1953 mapping.</li> <li>Chimney annotated in south west corner of building from 1908 mapping.</li> <li>Annotated as being split and used as a warehouse, works and depot on 1963-1965 mapping.</li> <li>Works are annotated as 'clothing factory' by 1968 mapping.</li> <li>Whole building annotated as 'warehouse' by 1989 mapping.</li> <li>Further relevant historical information from the public domain and historical building plans is presented in Section 2.2.</li> </ul> |
| India Mills                  | SW                    | 1848-1893            | - Building annotated as 'Manchester Works (finishing and storage) by 1908 mapping.                                                                                                                                                                                                                                                                                                                                                                                                                                              |
| Terraced Houses              | W                     | 1893-1969            | <ul> <li>Several houses in corner of site replaced by<br/>Methodist Chapel by 1908 mapping.</li> <li>Buildings appeared to have been demolished<br/>by 1989 mapping.</li> </ul>                                                                                                                                                                                                                                                                                                                                                 |
| Manchester Works             | SW                    | 1908-1938            | <ul> <li>Annotated as 'finishing and storage'.</li> <li>No longer present by 1956 mapping.</li> </ul>                                                                                                                                                                                                                                                                                                                                                                                                                           |
| Methodist Chapel             | W                     | 1908-1953            | <ul> <li>No longer annotated from 1963 mapping.</li> <li>Building still present on 2018 mapping although<br/>noted to have been partially demolished during<br/>site reconnaissance.</li> </ul>                                                                                                                                                                                                                                                                                                                                 |
| Emka Works                   | W                     | 1949-1999            | <ul> <li>Annotated as 'clothing works'.</li> <li>Annotated as 'works' on 1963-1965 mapping.</li> <li>Annotated as 'clothing factory' on 1968-1969 mapping.</li> <li>No longer present by 2006 mapping.</li> </ul>                                                                                                                                                                                                                                                                                                               |
| Vacant Land                  | W                     | 2006-2018            |                                                                                                                                                                                                                                                                                                                                                                                                                                                                                                                                 |
| Surrounding Area<br>Features | Distance/<br>Location | Map Dates<br>Present | Comments                                                                                                                                                                                                                                                                                                                                                                                                                                                                                                                        |
| Ashton Canal                 | Adj to S              | 1848-2018            |                                                                                                                                                                                                                                                                                                                                                                                                                                                                                                                                 |
| Mill                         | Adj to S              | 1848-1893            | - Part of India Mills extends to adjacent land.                                                                                                                                                                                                                                                                                                                                                                                                                                                                                 |
| Brick Field                  | 20m S                 | 1848 only            | - No longer present by 1893 mapping.                                                                                                                                                                                                                                                                                                                                                                                                                                                                                            |
| Reservoir                    | 160m SE               | 1848 only            | - Potentially infilled by 1893 mapping.                                                                                                                                                                                                                                                                                                                                                                                                                                                                                         |
| Mill                         | 20m S                 | 1893-1953            | <ul> <li>Annotated as 'Wellington Mill (cotton).</li> <li>Chimney annotated by 1949 mapping.</li> <li>Incorporated into works by 1963 mapping.</li> </ul>                                                                                                                                                                                                                                                                                                                                                                       |
| Boiler Works                 | 20m S                 | 1893-1922            | <ul> <li>Annotated as 'Star Boiler Works'.</li> <li>No longer annotated by 1949 mapping.</li> </ul>                                                                                                                                                                                                                                                                                                                                                                                                                             |
| Engineering Works            | 20m SE                | 1893-1908            | - No longer annotated by 1922 mapping.                                                                                                                                                                                                                                                                                                                                                                                                                                                                                          |
| Glass Works                  | 40m E                 | 1893-1922            | - No longer present by 1949 mapping.                                                                                                                                                                                                                                                                                                                                                                                                                                                                                            |
| Mill                         | 50m SW                | 1893-1965            | <ul> <li>Annotated as 'Phoenix Mill (cotton).</li> <li>With a chimney annotated as 1908 mapping.</li> <li>Annotated as 'works' by 1963 mapping.</li> </ul>                                                                                                                                                                                                                                                                                                                                                                      |

Table 2-1: Summary of historical features.

| Surrounding Area<br>Features | Location  | Map Dates<br>Present | Comments                                                                                         |
|------------------------------|-----------|----------------------|--------------------------------------------------------------------------------------------------|
| Mill                         | 80m S     | 1893 only            | - Annotated as 'Beswick Street Mill (silk)'.                                                     |
| Mill                         | 90m E     | 1893-1992            | - Annotated as 'Waulk Mill (cotton)'.                                                            |
|                              |           |                      | - Incorporated into wider Union and Bengal Mills                                                 |
|                              |           |                      | by 1922 mapping.                                                                                 |
|                              |           |                      | - Annotated as 'Bengal Mill' by 1963 mapping.                                                    |
| Works                        | Adj to S  | 1908-1938            | - Manchester Works extends offsite to the south.                                                 |
|                              |           |                      | <ul> <li>No longer present by 1956 mapping.</li> </ul>                                           |
| Tramway                      | Adj to N  | 1908-1922            | - Running along Bradford Road.                                                                   |
|                              |           |                      | - No longer shown by 1949 mapping.                                                               |
| Printing Works               | 80m S     | 1908-1922            | <ul> <li>No longer annotated by 1949 mapping.</li> </ul>                                         |
| Carbonic Acid Gas            | 20m E     | 1922 only            | - With a tank annotated in the centre of the                                                     |
| Works                        |           |                      | works.                                                                                           |
| N 4'11                       |           | 40.40.4000           | - No longer annotated by 1949 mapping.                                                           |
| Mill                         | Adj to S  | 1949-1969            | - Annotated as 'Bradford Road Mills' with a                                                      |
|                              |           |                      | chimney shown.                                                                                   |
|                              |           |                      | - Incorporated into on site clothing factory by                                                  |
|                              | Adita NE  | 1040 1080            | 1968 mapping.                                                                                    |
| Engineering Works            | Adj to NE | 1949-1989            | - No longer shown by 1992 mapping.                                                               |
| Chemical Works               | 20m E     | 1949-1994            | - Believed to be tar distillery.                                                                 |
|                              |           |                      | - With several tanks and a water cooler shown.                                                   |
| Cooperage                    | 20m S     | 1949-1953            | <ul> <li>No longer annotated from 1999 mapping.</li> <li>With two chimneys annotated.</li> </ul> |
| Cooperage                    | 2011 3    | 1949-1955            | - No longer shown from 1963 mapping.                                                             |
| Printing Works               | 40m SW    | 1949-1951            | - No longer annotated by 1955 mapping.                                                           |
| Stationery Works             | 80m S     | 1949-1969            | - Annotated as 'Hope Mills'.                                                                     |
|                              | com c     |                      | - No longer shown by 1989 mapping.                                                               |
| Waterproof Garment           | 40m SW    | 1953-1955            | - No longer shown by 1963 mapping.                                                               |
| Works                        |           |                      |                                                                                                  |
| Works                        | 20m S     | 1963-1965            | - No longer annotated by 1968 mapping.                                                           |
| Garage                       | 80m S     | 1963-1969            | - No longer present by 1989 mapping.                                                             |
| Factory                      | 80m SE    | 1963-2018            |                                                                                                  |
| Carton Factory               | 20m S     | 1968-1969            | - No longer annotated by 1989 mapping.                                                           |
| Printing Works               | 30m S     | 1968-1992            | - No longer annotated from 1999 mapping.                                                         |
| Textile Factory              | 20m S     | 1968-1981            | - No longer annotated by 1989 mapping.                                                           |
| Printing Works               | 60m S     | 1968-1992            | - No longer annotated from 1999 mapping.                                                         |
| Warehouse                    | 90m SW    | 1968-1981            | - No longer present from 1989 mapping.                                                           |
| Brunswick House              | Adj to S  | 1989-1999            | - No longer shown by 2006 mapping.                                                               |
| Works                        | 80m SE    | 1989-1994            | - No longer annotated by 1999 mapping.                                                           |
| Depot                        | 80m S     | 1989-1994            | - No longer annotated by 1999 mapping.                                                           |
| Works                        | 80m S     | 1989-1994            | - No longer annotated by 1999 mapping.                                                           |

Table 2-1 (cont): Summary of historical features.

### 2.2 Additional Historical Information

Further relevant historical information was available on the public domain and within historic building fire insurance plans. Pertinent information is summarised below and historic building plans are provided in Appendix A.

- Brunswick Mill was a cotton spinning mill built around 1840 and it was originally powered by a large double beam engine.
- The mill was powered by mains electric by 1909 and was the first mill to be converted to electric in Manchester.
- A historic building plan from 1928 shows the following onsite:

- A garage is present in the north east of the site with a sunken petrol tank shown.
- The main mill building is split into several areas used for different processes such as cotton spinning, yarn cellar and shirt factory.
- The land to the south west of the main mill building is occupied by Bentley & Co Ltd Finishers and an epsom salt plant is shown.
- A historic building plan from 1962 shows the following onsite:
  - The garage is still present in the north east but the sunken tanks are no longer shown. A diesel oil tank is present.
  - The main mill building is being used for warehousing and is split into several areas. The materials being stored are varied and include electrical goods, paper and carton and cotton goods.
  - The land to the south west of the main mill building is occupied E. Raffles & Co. Ltd clothing factory.
- The mill structure was classified as a Grade II listed building in 1994.