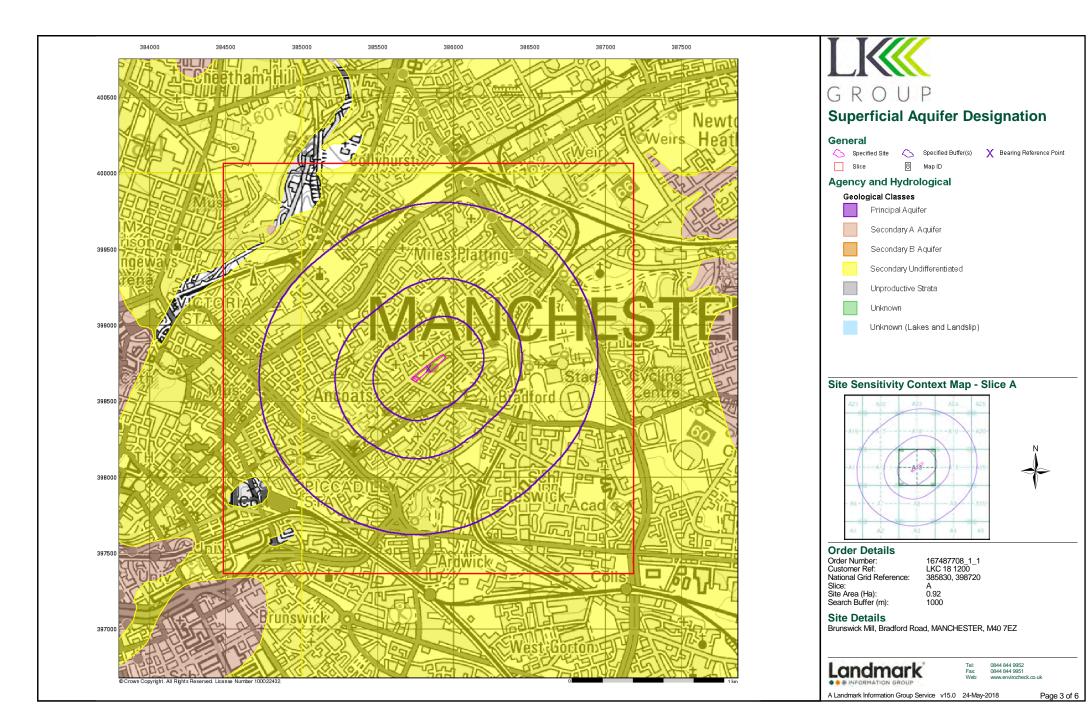

|                                  | Categories (data                                              | sources)                     | Details                                                                                                                                                                                                                                                                                                 |
|----------------------------------|---------------------------------------------------------------|------------------------------|---------------------------------------------------------------------------------------------------------------------------------------------------------------------------------------------------------------------------------------------------------------------------------------------------------|
| Artificial <sup>1</sup>          |                                                               |                              | - Made Ground recorded below the site.                                                                                                                                                                                                                                                                  |
|                                  | Superficial <sup>1</sup>                                      |                              | - Till (Devensian).                                                                                                                                                                                                                                                                                     |
|                                  | Bedrock <sup>1,2</sup>                                        |                              | <ul> <li>Etruria Formation (sandstone and mudstone) in the east.</li> <li>Holt Town Sandstone Bed in the west.</li> </ul>                                                                                                                                                                               |
| Geology                          | BGS logs <sup>3</sup>                                         |                              | - BH Ref: SJ89NE62, adjacent south: appears to be a number<br>of boreholes along the line of a sewer in Beswick Street. The<br>most relevant is opposite Piercy Street and shows<br>'metalling' to 0.6m, 'rubbish filling' to 2.13m and clay to<br>13.4m.                                               |
|                                  | Aquifer                                                       | Superficial <sup>1</sup>     | - Secondary Undifferentiated.                                                                                                                                                                                                                                                                           |
| Hydro-                           | Designation                                                   | Bedrock <sup>1</sup>         | - Secondary A.                                                                                                                                                                                                                                                                                          |
| geology                          | Source Protec                                                 | tion Zone (SPZ) <sup>1</sup> | - Site is not within an SPZ.                                                                                                                                                                                                                                                                            |
| 0 07                             | Groundwater A                                                 | · · · · · ·                  | - None within 1km.                                                                                                                                                                                                                                                                                      |
|                                  | Nearest Surface                                               | ce Water <sup>1</sup>        | - Ashton Canal, adjacent south.                                                                                                                                                                                                                                                                         |
|                                  | Water Quality                                                 | Data <sup>1</sup>            | - 75m SE, Ashton Canal – River Quality C.                                                                                                                                                                                                                                                               |
|                                  | Flooding <sup>1</sup>                                         |                              | <ul> <li>No risk from rivers or sea.</li> <li>Potential for groundwater flooding below ground level in the east of the site.</li> </ul>                                                                                                                                                                 |
| Hydrology                        | Surface Water                                                 | Abstractions <sup>1</sup>    | - Two within 250m. Nearest is 6m NE from Ashton Canal for general cooling.                                                                                                                                                                                                                              |
|                                  | Discharge Consent <sup>1</sup>                                |                              | - One within 250m: 222m SE, storm sewage overflow, receiving water not detailed, United Utilities Ltd.                                                                                                                                                                                                  |
|                                  | Pollution Incide                                              | ents <sup>1</sup>            | <ul> <li>Two within 250m. Nearest is 53m W, green oil residue in<br/>Ashton Canal, 7<sup>th</sup> April 1996, Category 3 – minor incident.</li> </ul>                                                                                                                                                   |
|                                  | Coal Mining Development High<br>Risk Area (DHRA) <sup>4</sup> |                              | - Not within DHRA.                                                                                                                                                                                                                                                                                      |
| Minerals /<br>Mining             | Coal Report⁵                                                  |                              | <ul> <li>Site is in a surface area that could be affected by underground mining in four seams of coal at 200m to 1,100m depth, and last worked 1961.</li> <li>Any movement in the ground due to coal mining activity should have stopped.</li> <li>No shafts present within 20m of the site.</li> </ul> |
| Surface Extractions <sup>1</sup> |                                                               | ctions <sup>1</sup>          | <ul> <li>Three mineral extraction sites within 500m. Nearest is Holt<br/>Town Brick Field, 79m E, opencast extraction of common<br/>clay and shale, operation now ceased.</li> </ul>                                                                                                                    |
|                                  | Cheshire Brine Compensation District <sup>5,6</sup>           |                              | - Not within site area.                                                                                                                                                                                                                                                                                 |
|                                  | Collapsible Gr                                                | ound                         | - Very low hazard.                                                                                                                                                                                                                                                                                      |
| One of                           | Compressible                                                  | Ground                       | - Very low to no hazard.                                                                                                                                                                                                                                                                                |
| Ground                           | Landslide                                                     |                              | - Very low hazard.                                                                                                                                                                                                                                                                                      |
| Stability <sup>1</sup>           | Running Sand                                                  |                              | - Very low hazard.                                                                                                                                                                                                                                                                                      |
| (on-site)                        | Shrinking / Swelling Clay                                     |                              | - Very low hazard.                                                                                                                                                                                                                                                                                      |
|                                  | Ground Dissol                                                 |                              | - No hazard.                                                                                                                                                                                                                                                                                            |
|                                  |                                                               |                              | 1<br>1                                                                                                                                                                                                                                                                                                  |