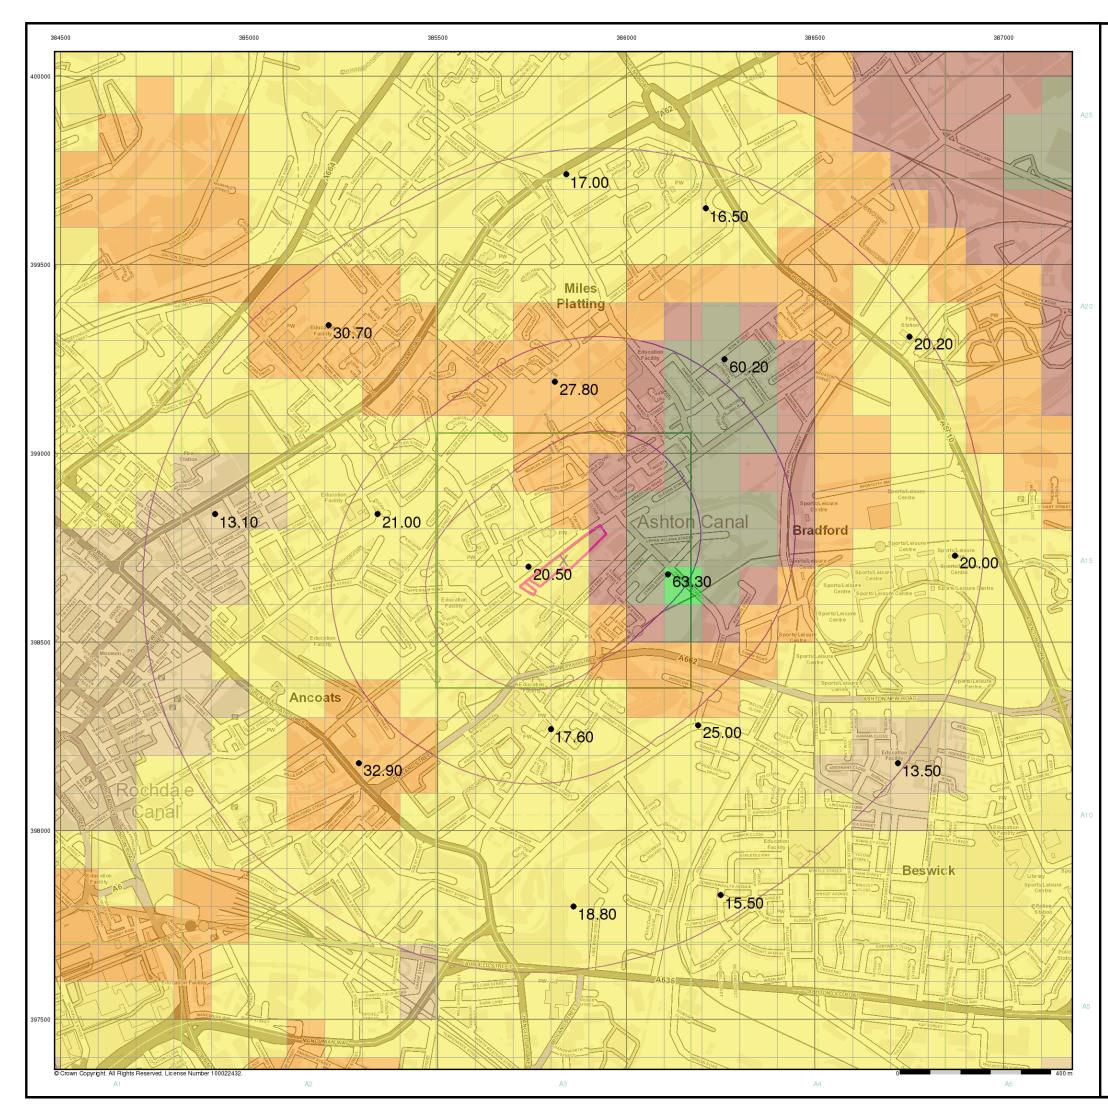

|                                  | Categories (data                                              | sources)                     | Details                                                                                                                                                                                                                                                                                                 |
|----------------------------------|---------------------------------------------------------------|------------------------------|---------------------------------------------------------------------------------------------------------------------------------------------------------------------------------------------------------------------------------------------------------------------------------------------------------|
| Artificial <sup>1</sup>          |                                                               |                              | - Made Ground recorded below the site.                                                                                                                                                                                                                                                                  |
|                                  | Superficial <sup>1</sup>                                      |                              | - Till (Devensian).                                                                                                                                                                                                                                                                                     |
|                                  | Bedrock <sup>1,2</sup>                                        |                              | <ul> <li>Etruria Formation (sandstone and mudstone) in the east.</li> <li>Holt Town Sandstone Bed in the west.</li> </ul>                                                                                                                                                                               |
| Geology                          | BGS logs <sup>3</sup>                                         |                              | - BH Ref: SJ89NE62, adjacent south: appears to be a number<br>of boreholes along the line of a sewer in Beswick Street. The<br>most relevant is opposite Piercy Street and shows<br>'metalling' to 0.6m, 'rubbish filling' to 2.13m and clay to<br>13.4m.                                               |
|                                  | Aquifer                                                       | Superficial <sup>1</sup>     | - Secondary Undifferentiated.                                                                                                                                                                                                                                                                           |
| Hydro-                           | Designation                                                   | Bedrock <sup>1</sup>         | - Secondary A.                                                                                                                                                                                                                                                                                          |
| geology                          | Source Protec                                                 | tion Zone (SPZ) <sup>1</sup> | - Site is not within an SPZ.                                                                                                                                                                                                                                                                            |
| 0 07                             | Groundwater A                                                 | · · · · · ·                  | - None within 1km.                                                                                                                                                                                                                                                                                      |
|                                  | Nearest Surface                                               | ce Water <sup>1</sup>        | - Ashton Canal, adjacent south.                                                                                                                                                                                                                                                                         |
|                                  | Water Quality                                                 | Data <sup>1</sup>            | - 75m SE, Ashton Canal – River Quality C.                                                                                                                                                                                                                                                               |
|                                  | Flooding <sup>1</sup>                                         |                              | <ul> <li>No risk from rivers or sea.</li> <li>Potential for groundwater flooding below ground level in the east of the site.</li> </ul>                                                                                                                                                                 |
| Hydrology                        | Surface Water                                                 | Abstractions <sup>1</sup>    | - Two within 250m. Nearest is 6m NE from Ashton Canal for general cooling.                                                                                                                                                                                                                              |
|                                  | Discharge Consent <sup>1</sup>                                |                              | - One within 250m: 222m SE, storm sewage overflow, receiving water not detailed, United Utilities Ltd.                                                                                                                                                                                                  |
|                                  | Pollution Incide                                              | ents <sup>1</sup>            | <ul> <li>Two within 250m. Nearest is 53m W, green oil residue in<br/>Ashton Canal, 7<sup>th</sup> April 1996, Category 3 – minor incident.</li> </ul>                                                                                                                                                   |
|                                  | Coal Mining Development High<br>Risk Area (DHRA) <sup>4</sup> |                              | - Not within DHRA.                                                                                                                                                                                                                                                                                      |
| Minerals /<br>Mining             | Coal Report⁵                                                  |                              | <ul> <li>Site is in a surface area that could be affected by underground mining in four seams of coal at 200m to 1,100m depth, and last worked 1961.</li> <li>Any movement in the ground due to coal mining activity should have stopped.</li> <li>No shafts present within 20m of the site.</li> </ul> |
| Surface Extractions <sup>1</sup> |                                                               | ctions <sup>1</sup>          | <ul> <li>Three mineral extraction sites within 500m. Nearest is Holt<br/>Town Brick Field, 79m E, opencast extraction of common<br/>clay and shale, operation now ceased.</li> </ul>                                                                                                                    |
|                                  | Cheshire Brine Compensation District <sup>5,6</sup>           |                              | - Not within site area.                                                                                                                                                                                                                                                                                 |
|                                  | Collapsible Gr                                                | ound                         | - Very low hazard.                                                                                                                                                                                                                                                                                      |
| One of                           | Compressible                                                  | Ground                       | - Very low to no hazard.                                                                                                                                                                                                                                                                                |
| Ground                           | Landslide                                                     |                              | - Very low hazard.                                                                                                                                                                                                                                                                                      |
| Stability <sup>1</sup>           | Running Sand                                                  |                              | - Very low hazard.                                                                                                                                                                                                                                                                                      |
| (on-site)                        | Shrinking / Swelling Clay                                     |                              | - Very low hazard.                                                                                                                                                                                                                                                                                      |
|                                  | Ground Dissol                                                 |                              | - No hazard.                                                                                                                                                                                                                                                                                            |
|                                  |                                                               |                              | 1<br>1                                                                                                                                                                                                                                                                                                  |