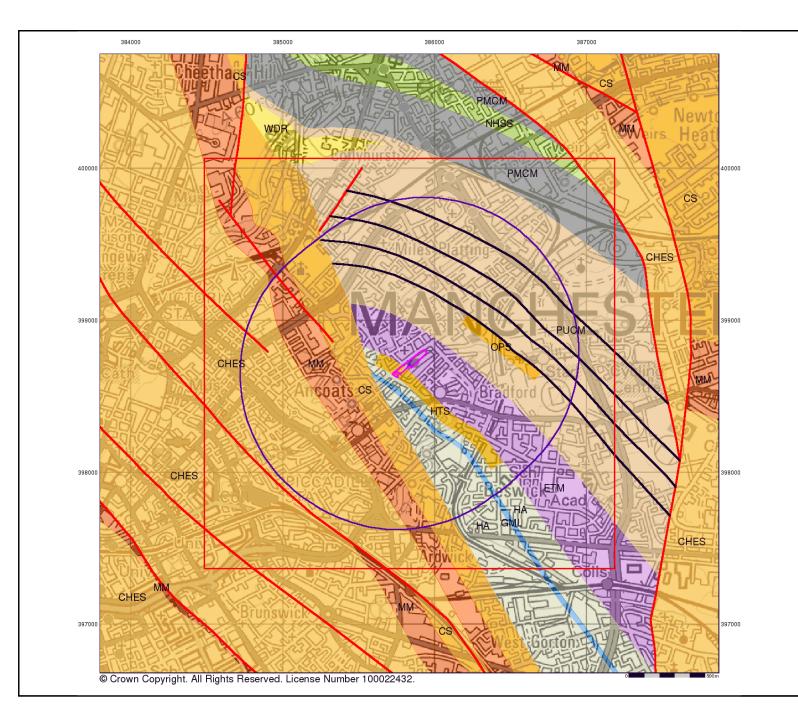

|                                  | Categories (data                                              | sources)                     | Details                                                                                                                                                                                                                                                                                                 |
|----------------------------------|---------------------------------------------------------------|------------------------------|---------------------------------------------------------------------------------------------------------------------------------------------------------------------------------------------------------------------------------------------------------------------------------------------------------|
| Artificial <sup>1</sup>          |                                                               |                              | - Made Ground recorded below the site.                                                                                                                                                                                                                                                                  |
|                                  | Superficial <sup>1</sup>                                      |                              | - Till (Devensian).                                                                                                                                                                                                                                                                                     |
|                                  | Bedrock <sup>1,2</sup>                                        |                              | <ul> <li>Etruria Formation (sandstone and mudstone) in the east.</li> <li>Holt Town Sandstone Bed in the west.</li> </ul>                                                                                                                                                                               |
| Geology                          | BGS logs <sup>3</sup>                                         |                              | - BH Ref: SJ89NE62, adjacent south: appears to be a number<br>of boreholes along the line of a sewer in Beswick Street. The<br>most relevant is opposite Piercy Street and shows<br>'metalling' to 0.6m, 'rubbish filling' to 2.13m and clay to<br>13.4m.                                               |
|                                  | Aquifer                                                       | Superficial <sup>1</sup>     | - Secondary Undifferentiated.                                                                                                                                                                                                                                                                           |
| Hydro-                           | Designation                                                   | Bedrock <sup>1</sup>         | - Secondary A.                                                                                                                                                                                                                                                                                          |
| geology                          | Source Protec                                                 | tion Zone (SPZ) <sup>1</sup> | - Site is not within an SPZ.                                                                                                                                                                                                                                                                            |
| 0 07                             | Groundwater A                                                 | · · · · · ·                  | - None within 1km.                                                                                                                                                                                                                                                                                      |
|                                  | Nearest Surface                                               | ce Water <sup>1</sup>        | - Ashton Canal, adjacent south.                                                                                                                                                                                                                                                                         |
|                                  | Water Quality                                                 | Data <sup>1</sup>            | - 75m SE, Ashton Canal – River Quality C.                                                                                                                                                                                                                                                               |
|                                  | Flooding <sup>1</sup>                                         |                              | <ul> <li>No risk from rivers or sea.</li> <li>Potential for groundwater flooding below ground level in the east of the site.</li> </ul>                                                                                                                                                                 |
| Hydrology                        | Surface Water                                                 | Abstractions <sup>1</sup>    | - Two within 250m. Nearest is 6m NE from Ashton Canal for general cooling.                                                                                                                                                                                                                              |
|                                  | Discharge Consent <sup>1</sup>                                |                              | - One within 250m: 222m SE, storm sewage overflow, receiving water not detailed, United Utilities Ltd.                                                                                                                                                                                                  |
|                                  | Pollution Incide                                              | ents <sup>1</sup>            | <ul> <li>Two within 250m. Nearest is 53m W, green oil residue in<br/>Ashton Canal, 7<sup>th</sup> April 1996, Category 3 – minor incident.</li> </ul>                                                                                                                                                   |
|                                  | Coal Mining Development High<br>Risk Area (DHRA) <sup>4</sup> |                              | - Not within DHRA.                                                                                                                                                                                                                                                                                      |
| Minerals /<br>Mining             | Coal Report⁵                                                  |                              | <ul> <li>Site is in a surface area that could be affected by underground mining in four seams of coal at 200m to 1,100m depth, and last worked 1961.</li> <li>Any movement in the ground due to coal mining activity should have stopped.</li> <li>No shafts present within 20m of the site.</li> </ul> |
| Surface Extractions <sup>1</sup> |                                                               | ctions <sup>1</sup>          | <ul> <li>Three mineral extraction sites within 500m. Nearest is Holt<br/>Town Brick Field, 79m E, opencast extraction of common<br/>clay and shale, operation now ceased.</li> </ul>                                                                                                                    |
|                                  | Cheshire Brine Compensation District <sup>5,6</sup>           |                              | - Not within site area.                                                                                                                                                                                                                                                                                 |
|                                  | Collapsible Gr                                                | ound                         | - Very low hazard.                                                                                                                                                                                                                                                                                      |
| One of                           | Compressible                                                  | Ground                       | - Very low to no hazard.                                                                                                                                                                                                                                                                                |
| Ground                           | Landslide                                                     |                              | - Very low hazard.                                                                                                                                                                                                                                                                                      |
| Stability <sup>1</sup>           | Running Sand                                                  |                              | - Very low hazard.                                                                                                                                                                                                                                                                                      |
| (on-site)                        | Shrinking / Swelling Clay                                     |                              | - Very low hazard.                                                                                                                                                                                                                                                                                      |
|                                  | Ground Dissol                                                 |                              | - No hazard.                                                                                                                                                                                                                                                                                            |
|                                  |                                                               |                              | 1<br>1                                                                                                                                                                                                                                                                                                  |

Table 3-1: Summary of environmental setting.

**Data Sources: 1** - Envirocheck Report (Appendix A and B); **2** - BGS Sheet 85 1:50,000; **3** - BGS GeoIndex <a href="http://mapapps2.bgs.ac.uk/geoindex/home.html">http://mapapps2.bgs.ac.uk/geoindex/home.html</a> (Appendix C); **4** - The Coal Authority Web Mapping Services (WMS) and Interactive Map Viewer <a href="http://coal.decc.gov.uk/en/coal/cms/publications/data/map/map.aspx">http://coal.decc.gov.uk/en/coal/cms/publications/data/map/map.aspx</a> **5** - Coal Authority Report (Appendix D); **6** - <a href="http://www.cheshirebrine.com/wp-content/uploads/2016/11/NL08134-001-002.pdf">http://www.cheshirebrine.com/wp-content/uploads/2016/11/NL08134-001-002.pdf</a>.

### 6 PRELIMINARY GEOTECHNICAL RISK ASSESSMENT

The site is within an area mapped as being underlain by artificial ground (made ground). Superficial geology is mapped as Till. Bedrock in the east of the site is mapped as Etruria Formation (sandstone and mudstone) and in the west of the site as Holt Town Sandstone Bed. Given the history of the site, significant made ground is anticipated.