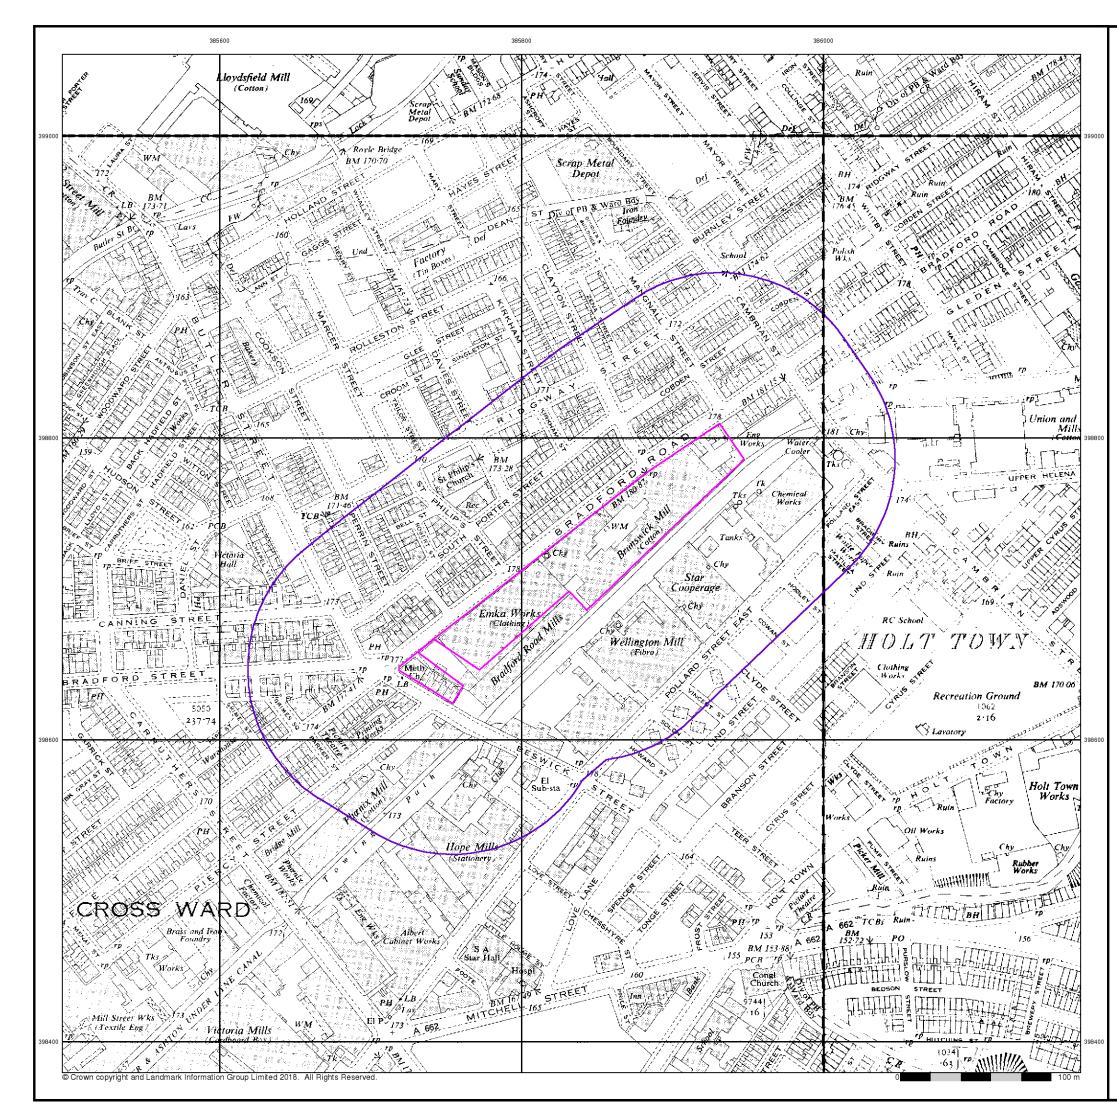

### 1.2 Site Detail

A summary of the site details is presented in Table 1-1. Figures 1 and 2 indicate the site location and boundary. Figure 3 indicates the proposed development.

| Location     | To the south of Bradford Road, approximately 2km east of Manchester City Centre.             |
|--------------|----------------------------------------------------------------------------------------------|
|              | Centred at approximate National Grid Reference 393530E 398720N.                              |
| Area         | 9,200m <sup>2</sup> .                                                                        |
| Topography   | 50 metres above ordnance datum (AOD).                                                        |
|              | Site is predominately level although the open ground to the south west is slightly raised.   |
| Current Land | Site                                                                                         |
| Use          | Former seven-storey mill building with internal courtyard. Open ground to the south east     |
|              | of the mill.                                                                                 |
|              | Surrounding Area                                                                             |
|              | North: Bradford Road and residential properties.                                             |
|              | North East: MOT Garage.                                                                      |
|              | South: Ashton Canal.                                                                         |
|              | South West: Residential and commercial properties.                                           |
| Proposed     | Conversion of existing mill building into residential apartments. Construction of additional |
| Development  | residential and commercial units. Some soft landscaping is indicated.                        |

Table 1-1: Summary of the site details.

<sup>&</sup>lt;sup>1</sup> EA (2004). "Model Procedures for the Management of Land Contamination." R&D Publication CLR 11. <sup>2</sup> DCL (2012). "National Planning Policy Framework." Department of Communities and Local Government. March 2012.