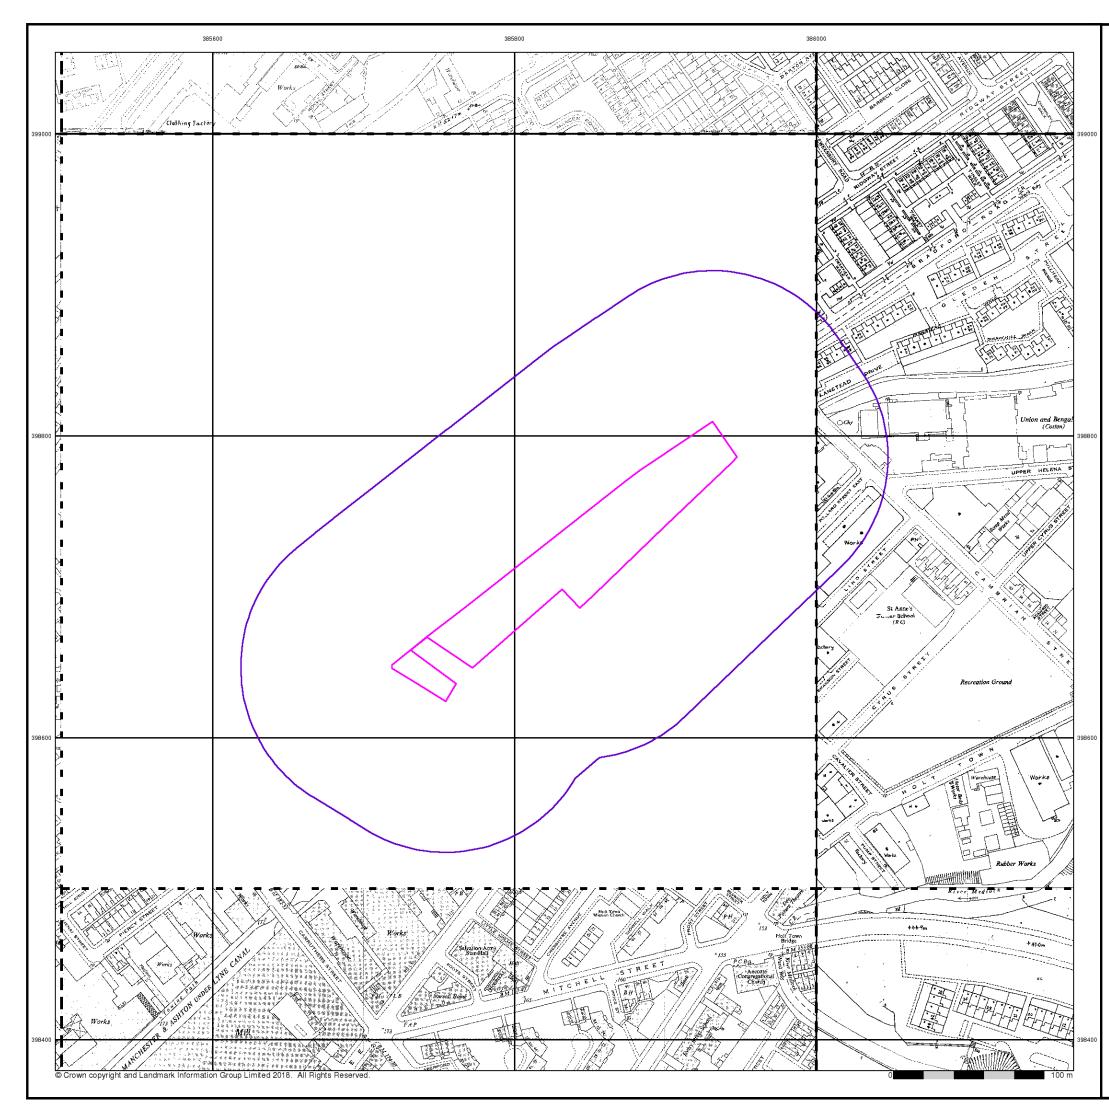

### 1.2 Site Detail

A summary of the site details is presented in Table 1-1. Figures 1 and 2 indicate the site location and boundary. Figure 3 indicates the proposed development.

| Location     | To the south of Bradford Road, approximately 2km east of Manchester City Centre.             |
|--------------|----------------------------------------------------------------------------------------------|
|              | Centred at approximate National Grid Reference 393530E 398720N.                              |
| Area         | 9,200m <sup>2</sup> .                                                                        |
| Topography   | 50 metres above ordnance datum (AOD).                                                        |
|              | Site is predominately level although the open ground to the south west is slightly raised.   |
| Current Land | Site                                                                                         |
| Use          | Former seven-storey mill building with internal courtyard. Open ground to the south east     |
|              | of the mill.                                                                                 |
|              | Surrounding Area                                                                             |
|              | North: Bradford Road and residential properties.                                             |
|              | North East: MOT Garage.                                                                      |
|              | South: Ashton Canal.                                                                         |
|              | South West: Residential and commercial properties.                                           |
| Proposed     | Conversion of existing mill building into residential apartments. Construction of additional |
| Development  | residential and commercial units. Some soft landscaping is indicated.                        |

Table 1-1: Summary of the site details.

<sup>&</sup>lt;sup>1</sup> EA (2004). "Model Procedures for the Management of Land Contamination." R&D Publication CLR 11. <sup>2</sup> DCL (2012). "National Planning Policy Framework." Department of Communities and Local Government. March 2012.