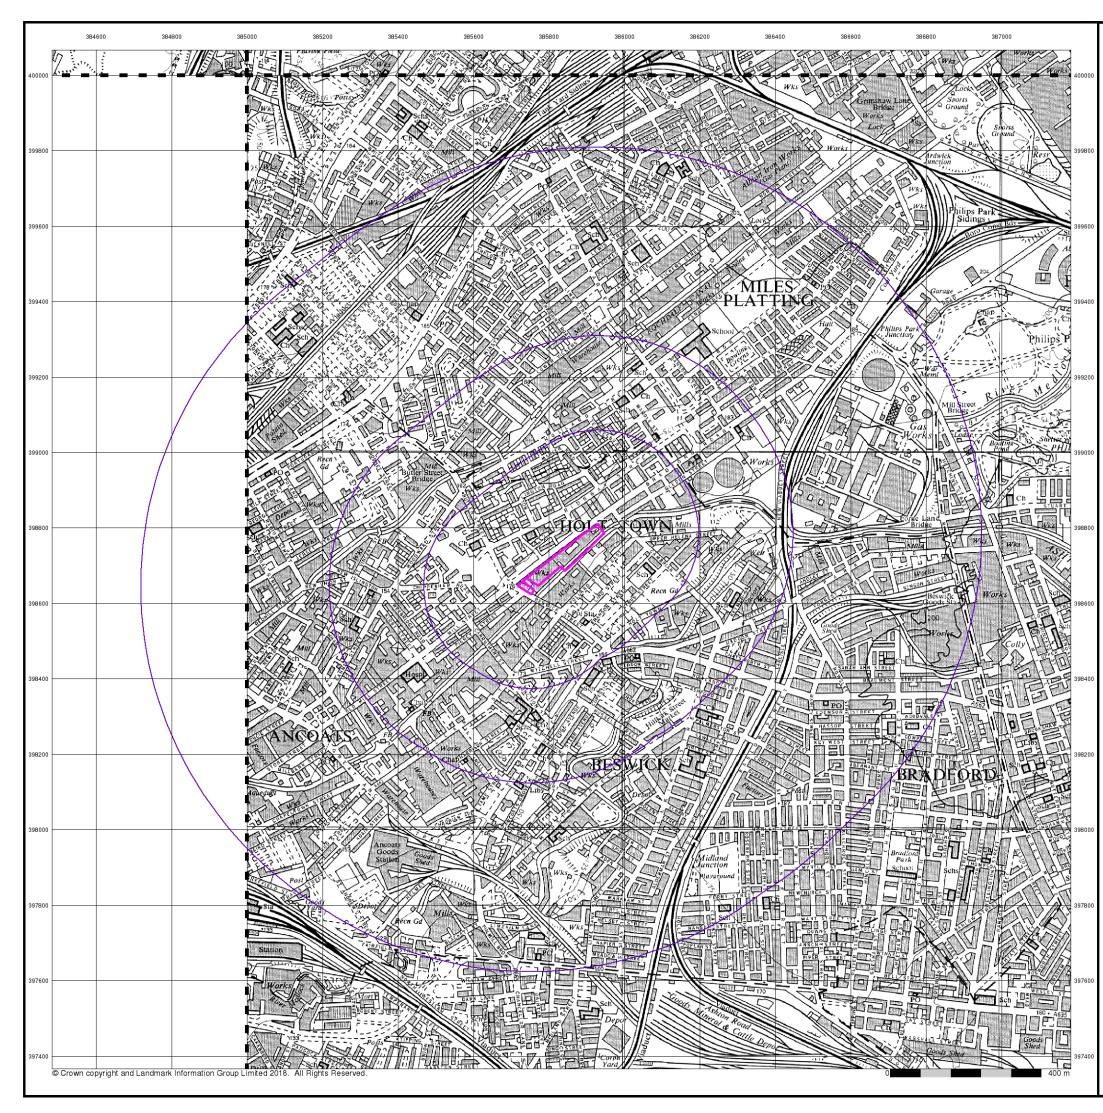

### 1.2 Site Detail

A summary of the site details is presented in Table 1-1. Figures 1 and 2 indicate the site location and boundary. Figure 3 indicates the proposed development.

| Location     | To the south of Bradford Road, approximately 2km east of Manchester City Centre.             |
|--------------|----------------------------------------------------------------------------------------------|
|              | Centred at approximate National Grid Reference 393530E 398720N.                              |
| Area         | 9,200m <sup>2</sup> .                                                                        |
| Topography   | 50 metres above ordnance datum (AOD).                                                        |
|              | Site is predominately level although the open ground to the south west is slightly raised.   |
| Current Land | Site                                                                                         |
| Use          | Former seven-storey mill building with internal courtyard. Open ground to the south east     |
|              | of the mill.                                                                                 |
|              | Surrounding Area                                                                             |
|              | North: Bradford Road and residential properties.                                             |
|              | North East: MOT Garage.                                                                      |
|              | South: Ashton Canal.                                                                         |
|              | South West: Residential and commercial properties.                                           |
| Proposed     | Conversion of existing mill building into residential apartments. Construction of additional |
| Development  | residential and commercial units. Some soft landscaping is indicated.                        |

## 2.1 Historical Map Review

| Site Features                | Location              | Map Dates<br>Present | Comments                                                                                                                                                                                                                                                                                                                                                                                                                                                                                                                        |
|------------------------------|-----------------------|----------------------|---------------------------------------------------------------------------------------------------------------------------------------------------------------------------------------------------------------------------------------------------------------------------------------------------------------------------------------------------------------------------------------------------------------------------------------------------------------------------------------------------------------------------------|
| Brunswick Mill               | NE                    | 1848-2018            | <ul> <li>Annotated as a 'cotton mill' on 1893-1953 mapping.</li> <li>Chimney annotated in south west corner of building from 1908 mapping.</li> <li>Annotated as being split and used as a warehouse, works and depot on 1963-1965 mapping.</li> <li>Works are annotated as 'clothing factory' by 1968 mapping.</li> <li>Whole building annotated as 'warehouse' by 1989 mapping.</li> <li>Further relevant historical information from the public domain and historical building plans is presented in Section 2.2.</li> </ul> |
| India Mills                  | SW                    | 1848-1893            | - Building annotated as 'Manchester Works (finishing and storage) by 1908 mapping.                                                                                                                                                                                                                                                                                                                                                                                                                                              |
| Terraced Houses              | W                     | 1893-1969            | <ul> <li>Several houses in corner of site replaced by<br/>Methodist Chapel by 1908 mapping.</li> <li>Buildings appeared to have been demolished<br/>by 1989 mapping.</li> </ul>                                                                                                                                                                                                                                                                                                                                                 |
| Manchester Works             | SW                    | 1908-1938            | <ul> <li>Annotated as 'finishing and storage'.</li> <li>No longer present by 1956 mapping.</li> </ul>                                                                                                                                                                                                                                                                                                                                                                                                                           |
| Methodist Chapel             | W                     | 1908-1953            | <ul> <li>No longer annotated from 1963 mapping.</li> <li>Building still present on 2018 mapping although<br/>noted to have been partially demolished during<br/>site reconnaissance.</li> </ul>                                                                                                                                                                                                                                                                                                                                 |
| Emka Works                   | W                     | 1949-1999            | <ul> <li>Annotated as 'clothing works'.</li> <li>Annotated as 'works' on 1963-1965 mapping.</li> <li>Annotated as 'clothing factory' on 1968-1969 mapping.</li> <li>No longer present by 2006 mapping.</li> </ul>                                                                                                                                                                                                                                                                                                               |
| Vacant Land                  | W                     | 2006-2018            |                                                                                                                                                                                                                                                                                                                                                                                                                                                                                                                                 |
| Surrounding Area<br>Features | Distance/<br>Location | Map Dates<br>Present | Comments                                                                                                                                                                                                                                                                                                                                                                                                                                                                                                                        |
| Ashton Canal                 | Adj to S              | 1848-2018            |                                                                                                                                                                                                                                                                                                                                                                                                                                                                                                                                 |
| Mill                         | Adj to S              | 1848-1893            | - Part of India Mills extends to adjacent land.                                                                                                                                                                                                                                                                                                                                                                                                                                                                                 |
| Brick Field                  | 20m S                 | 1848 only            | - No longer present by 1893 mapping.                                                                                                                                                                                                                                                                                                                                                                                                                                                                                            |
| Reservoir                    | 160m SE               | 1848 only            | - Potentially infilled by 1893 mapping.                                                                                                                                                                                                                                                                                                                                                                                                                                                                                         |
| Mill                         | 20m S                 | 1893-1953            | <ul> <li>Annotated as 'Wellington Mill (cotton).</li> <li>Chimney annotated by 1949 mapping.</li> <li>Incorporated into works by 1963 mapping.</li> </ul>                                                                                                                                                                                                                                                                                                                                                                       |
| Boiler Works                 | 20m S                 | 1893-1922            | <ul> <li>Annotated as 'Star Boiler Works'.</li> <li>No longer annotated by 1949 mapping.</li> </ul>                                                                                                                                                                                                                                                                                                                                                                                                                             |
| Engineering Works            | 20m SE                | 1893-1908            | - No longer annotated by 1922 mapping.                                                                                                                                                                                                                                                                                                                                                                                                                                                                                          |
| Glass Works                  | 40m E                 | 1893-1922            | - No longer present by 1949 mapping.                                                                                                                                                                                                                                                                                                                                                                                                                                                                                            |
| Mill                         | 50m SW                | 1893-1965            | <ul> <li>Annotated as 'Phoenix Mill (cotton).</li> <li>With a chimney annotated as 1908 mapping.</li> <li>Annotated as 'works' by 1963 mapping.</li> </ul>                                                                                                                                                                                                                                                                                                                                                                      |

Table 2-1: Summary of historical features.

| Surrounding Area<br>Features | Location  | Map Dates<br>Present | Comments                                                                                         |
|------------------------------|-----------|----------------------|--------------------------------------------------------------------------------------------------|
| Mill                         | 80m S     | 1893 only            | - Annotated as 'Beswick Street Mill (silk)'.                                                     |
| Mill                         | 90m E     | 1893-1992            | - Annotated as 'Waulk Mill (cotton)'.                                                            |
|                              |           |                      | - Incorporated into wider Union and Bengal Mills                                                 |
|                              |           |                      | by 1922 mapping.                                                                                 |
|                              |           |                      | - Annotated as 'Bengal Mill' by 1963 mapping.                                                    |
| Works                        | Adj to S  | 1908-1938            | - Manchester Works extends offsite to the south.                                                 |
|                              |           |                      | <ul> <li>No longer present by 1956 mapping.</li> </ul>                                           |
| Tramway                      | Adj to N  | 1908-1922            | - Running along Bradford Road.                                                                   |
|                              |           |                      | - No longer shown by 1949 mapping.                                                               |
| Printing Works               | 80m S     | 1908-1922            | <ul> <li>No longer annotated by 1949 mapping.</li> </ul>                                         |
| Carbonic Acid Gas            | 20m E     | 1922 only            | - With a tank annotated in the centre of the                                                     |
| Works                        |           |                      | works.                                                                                           |
| N 4'11                       |           | 40.40.4000           | - No longer annotated by 1949 mapping.                                                           |
| Mill                         | Adj to S  | 1949-1969            | - Annotated as 'Bradford Road Mills' with a                                                      |
|                              |           |                      | chimney shown.                                                                                   |
|                              |           |                      | - Incorporated into on site clothing factory by                                                  |
|                              | Adita NE  | 1040 1080            | 1968 mapping.                                                                                    |
| Engineering Works            | Adj to NE | 1949-1989            | - No longer shown by 1992 mapping.                                                               |
| Chemical Works               | 20m E     | 1949-1994            | - Believed to be tar distillery.                                                                 |
|                              |           |                      | - With several tanks and a water cooler shown.                                                   |
| Cooperage                    | 20m S     | 1949-1953            | <ul> <li>No longer annotated from 1999 mapping.</li> <li>With two chimneys annotated.</li> </ul> |
| Cooperage                    | 2011 3    | 1949-1955            | - No longer shown from 1963 mapping.                                                             |
| Printing Works               | 40m SW    | 1949-1951            | - No longer annotated by 1955 mapping.                                                           |
| Stationery Works             | 80m S     | 1949-1969            | - Annotated as 'Hope Mills'.                                                                     |
|                              | com c     |                      | - No longer shown by 1989 mapping.                                                               |
| Waterproof Garment           | 40m SW    | 1953-1955            | - No longer shown by 1963 mapping.                                                               |
| Works                        |           |                      |                                                                                                  |
| Works                        | 20m S     | 1963-1965            | - No longer annotated by 1968 mapping.                                                           |
| Garage                       | 80m S     | 1963-1969            | - No longer present by 1989 mapping.                                                             |
| Factory                      | 80m SE    | 1963-2018            |                                                                                                  |
| Carton Factory               | 20m S     | 1968-1969            | - No longer annotated by 1989 mapping.                                                           |
| Printing Works               | 30m S     | 1968-1992            | - No longer annotated from 1999 mapping.                                                         |
| Textile Factory              | 20m S     | 1968-1981            | - No longer annotated by 1989 mapping.                                                           |
| Printing Works               | 60m S     | 1968-1992            | - No longer annotated from 1999 mapping.                                                         |
| Warehouse                    | 90m SW    | 1968-1981            | - No longer present from 1989 mapping.                                                           |
| Brunswick House              | Adj to S  | 1989-1999            | - No longer shown by 2006 mapping.                                                               |
| Works                        | 80m SE    | 1989-1994            | - No longer annotated by 1999 mapping.                                                           |
| Depot                        | 80m S     | 1989-1994            | - No longer annotated by 1999 mapping.                                                           |
| Works                        | 80m S     | 1989-1994            | - No longer annotated by 1999 mapping.                                                           |