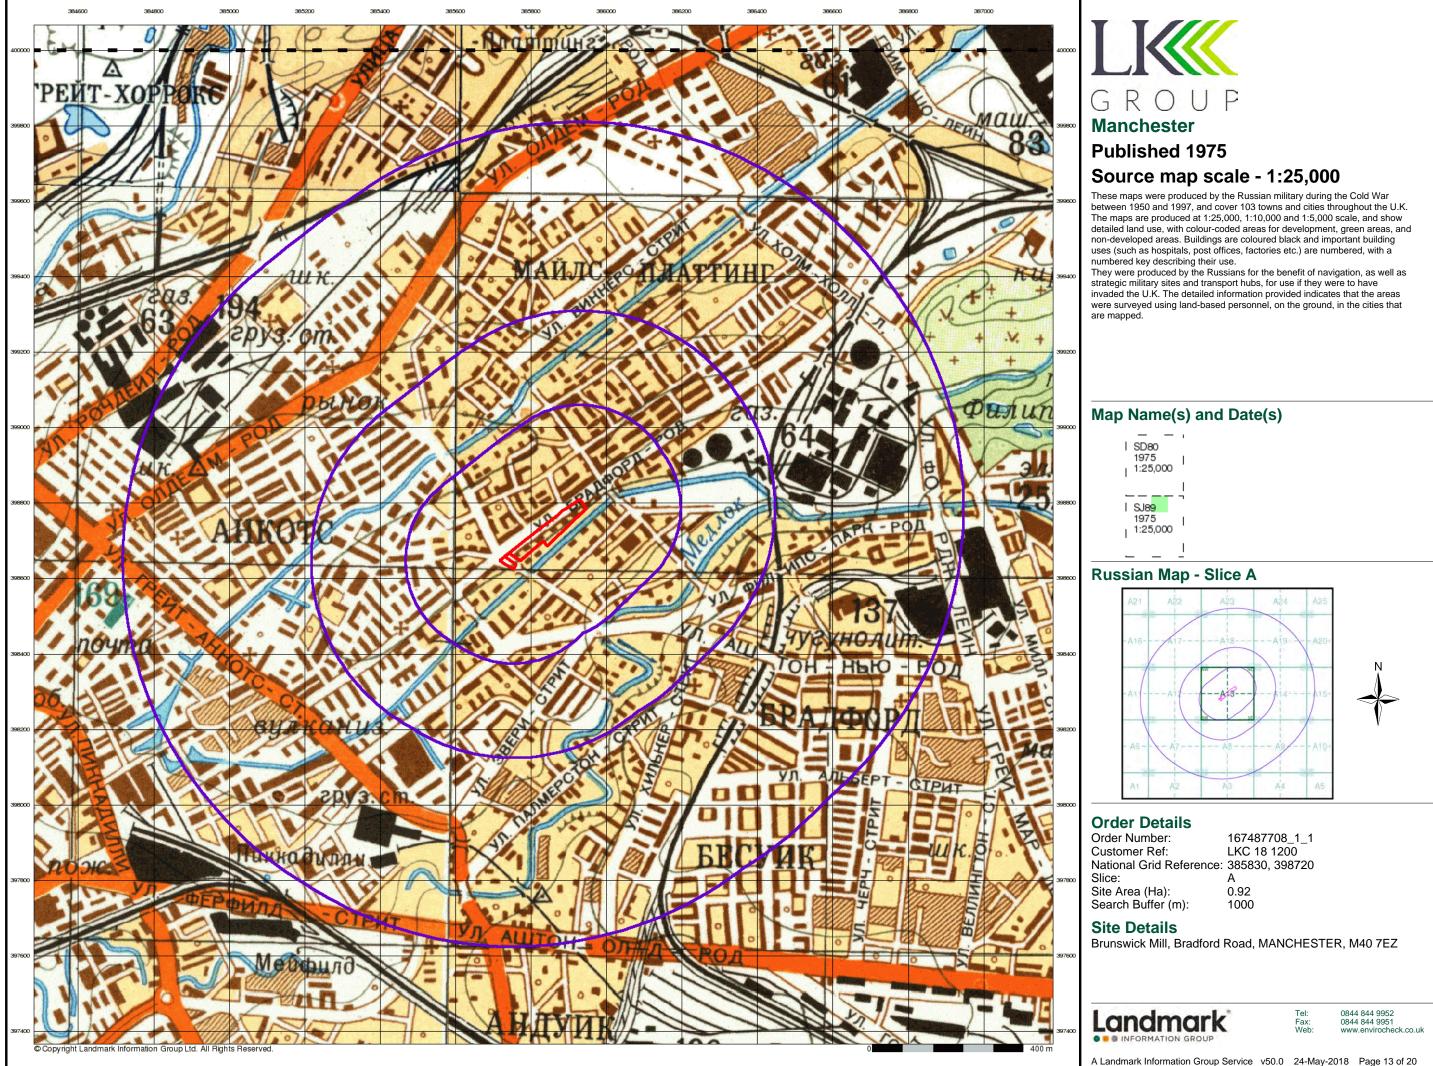

### 1.2 Site Detail

A summary of the site details is presented in Table 1-1. Figures 1 and 2 indicate the site location and boundary. Figure 3 indicates the proposed development.

| Location     | To the south of Bradford Road, approximately 2km east of Manchester City Centre.             |
|--------------|----------------------------------------------------------------------------------------------|
|              | Centred at approximate National Grid Reference 393530E 398720N.                              |
| Area         | 9,200m <sup>2</sup> .                                                                        |
| Topography   | 50 metres above ordnance datum (AOD).                                                        |
|              | Site is predominately level although the open ground to the south west is slightly raised.   |
| Current Land | Site                                                                                         |
| Use          | Former seven-storey mill building with internal courtyard. Open ground to the south east     |
|              | of the mill.                                                                                 |
|              | Surrounding Area                                                                             |
|              | North: Bradford Road and residential properties.                                             |
|              | North East: MOT Garage.                                                                      |
|              | South: Ashton Canal.                                                                         |
|              | South West: Residential and commercial properties.                                           |
| Proposed     | Conversion of existing mill building into residential apartments. Construction of additional |
| Development  | residential and commercial units. Some soft landscaping is indicated.                        |

Table 1-1: Summary of the site details.

<sup>&</sup>lt;sup>1</sup> EA (2004). "Model Procedures for the Management of Land Contamination." R&D Publication CLR 11. <sup>2</sup> DCL (2012). "National Planning Policy Framework." Department of Communities and Local Government. March 2012.