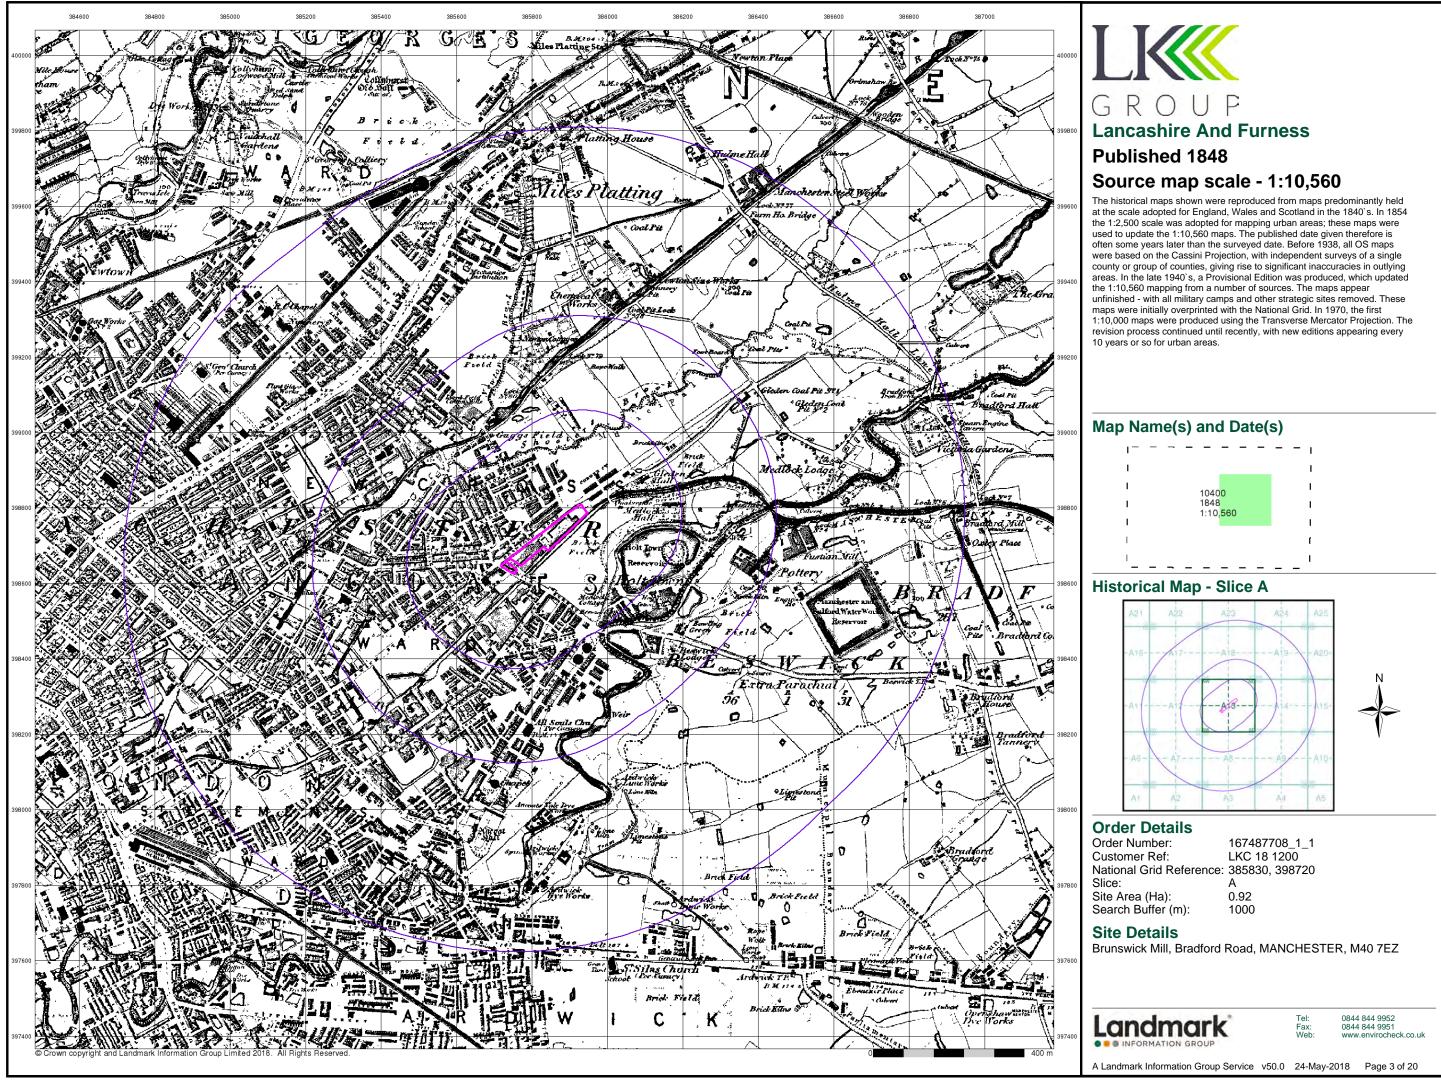

## 2.1 Historical Map Review

| Site Features                | Location              | Map Dates<br>Present | Comments                                                                                                                                                                                                                                                                                                                                                                                                                                                                                                                        |
|------------------------------|-----------------------|----------------------|---------------------------------------------------------------------------------------------------------------------------------------------------------------------------------------------------------------------------------------------------------------------------------------------------------------------------------------------------------------------------------------------------------------------------------------------------------------------------------------------------------------------------------|
| Brunswick Mill               | NE                    | 1848-2018            | <ul> <li>Annotated as a 'cotton mill' on 1893-1953 mapping.</li> <li>Chimney annotated in south west corner of building from 1908 mapping.</li> <li>Annotated as being split and used as a warehouse, works and depot on 1963-1965 mapping.</li> <li>Works are annotated as 'clothing factory' by 1968 mapping.</li> <li>Whole building annotated as 'warehouse' by 1989 mapping.</li> <li>Further relevant historical information from the public domain and historical building plans is presented in Section 2.2.</li> </ul> |
| India Mills                  | SW                    | 1848-1893            | - Building annotated as 'Manchester Works (finishing and storage) by 1908 mapping.                                                                                                                                                                                                                                                                                                                                                                                                                                              |
| Terraced Houses              | W                     | 1893-1969            | <ul> <li>Several houses in corner of site replaced by<br/>Methodist Chapel by 1908 mapping.</li> <li>Buildings appeared to have been demolished<br/>by 1989 mapping.</li> </ul>                                                                                                                                                                                                                                                                                                                                                 |
| Manchester Works             | SW                    | 1908-1938            | <ul> <li>Annotated as 'finishing and storage'.</li> <li>No longer present by 1956 mapping.</li> </ul>                                                                                                                                                                                                                                                                                                                                                                                                                           |
| Methodist Chapel             | W                     | 1908-1953            | <ul> <li>No longer annotated from 1963 mapping.</li> <li>Building still present on 2018 mapping although<br/>noted to have been partially demolished during<br/>site reconnaissance.</li> </ul>                                                                                                                                                                                                                                                                                                                                 |
| Emka Works                   | W                     | 1949-1999            | <ul> <li>Annotated as 'clothing works'.</li> <li>Annotated as 'works' on 1963-1965 mapping.</li> <li>Annotated as 'clothing factory' on 1968-1969 mapping.</li> <li>No longer present by 2006 mapping.</li> </ul>                                                                                                                                                                                                                                                                                                               |
| Vacant Land                  | W                     | 2006-2018            |                                                                                                                                                                                                                                                                                                                                                                                                                                                                                                                                 |
| Surrounding Area<br>Features | Distance/<br>Location | Map Dates<br>Present | Comments                                                                                                                                                                                                                                                                                                                                                                                                                                                                                                                        |
| Ashton Canal                 | Adj to S              | 1848-2018            |                                                                                                                                                                                                                                                                                                                                                                                                                                                                                                                                 |
| Mill                         | Adj to S              | 1848-1893            | - Part of India Mills extends to adjacent land.                                                                                                                                                                                                                                                                                                                                                                                                                                                                                 |
| Brick Field                  | 20m S                 | 1848 only            | - No longer present by 1893 mapping.                                                                                                                                                                                                                                                                                                                                                                                                                                                                                            |
| Reservoir                    | 160m SE               | 1848 only            | - Potentially infilled by 1893 mapping.                                                                                                                                                                                                                                                                                                                                                                                                                                                                                         |
| Mill                         | 20m S                 | 1893-1953            | <ul> <li>Annotated as 'Wellington Mill (cotton).</li> <li>Chimney annotated by 1949 mapping.</li> <li>Incorporated into works by 1963 mapping.</li> </ul>                                                                                                                                                                                                                                                                                                                                                                       |
| Boiler Works                 | 20m S                 | 1893-1922            | <ul> <li>Annotated as 'Star Boiler Works'.</li> <li>No longer annotated by 1949 mapping.</li> </ul>                                                                                                                                                                                                                                                                                                                                                                                                                             |
| Engineering Works            | 20m SE                | 1893-1908            | - No longer annotated by 1922 mapping.                                                                                                                                                                                                                                                                                                                                                                                                                                                                                          |
| Glass Works                  | 40m E                 | 1893-1922            | - No longer present by 1949 mapping.                                                                                                                                                                                                                                                                                                                                                                                                                                                                                            |
| Mill                         | 50m SW                | 1893-1965            | <ul> <li>Annotated as 'Phoenix Mill (cotton).</li> <li>With a chimney annotated as 1908 mapping.</li> <li>Annotated as 'works' by 1963 mapping.</li> </ul>                                                                                                                                                                                                                                                                                                                                                                      |

Table 2-1: Summary of historical features.

| Surrounding Area<br>Features | Location  | Map Dates<br>Present | Comments                                                                                         |
|------------------------------|-----------|----------------------|--------------------------------------------------------------------------------------------------|
| Mill                         | 80m S     | 1893 only            | - Annotated as 'Beswick Street Mill (silk)'.                                                     |
| Mill                         | 90m E     | 1893-1992            | - Annotated as 'Waulk Mill (cotton)'.                                                            |
|                              |           |                      | - Incorporated into wider Union and Bengal Mills                                                 |
|                              |           |                      | by 1922 mapping.                                                                                 |
|                              |           |                      | - Annotated as 'Bengal Mill' by 1963 mapping.                                                    |
| Works                        | Adj to S  | 1908-1938            | - Manchester Works extends offsite to the south.                                                 |
|                              |           |                      | <ul> <li>No longer present by 1956 mapping.</li> </ul>                                           |
| Tramway                      | Adj to N  | 1908-1922            | - Running along Bradford Road.                                                                   |
|                              |           |                      | - No longer shown by 1949 mapping.                                                               |
| Printing Works               | 80m S     | 1908-1922            | <ul> <li>No longer annotated by 1949 mapping.</li> </ul>                                         |
| Carbonic Acid Gas            | 20m E     | 1922 only            | - With a tank annotated in the centre of the                                                     |
| Works                        |           |                      | works.                                                                                           |
| N 4'11                       |           | 40.40.4000           | - No longer annotated by 1949 mapping.                                                           |
| Mill                         | Adj to S  | 1949-1969            | - Annotated as 'Bradford Road Mills' with a                                                      |
|                              |           |                      | chimney shown.                                                                                   |
|                              |           |                      | - Incorporated into on site clothing factory by                                                  |
|                              | Adita NE  | 1040 1080            | 1968 mapping.                                                                                    |
| Engineering Works            | Adj to NE | 1949-1989            | - No longer shown by 1992 mapping.                                                               |
| Chemical Works               | 20m E     | 1949-1994            | - Believed to be tar distillery.                                                                 |
|                              |           |                      | - With several tanks and a water cooler shown.                                                   |
| Cooperage                    | 20m S     | 1949-1953            | <ul> <li>No longer annotated from 1999 mapping.</li> <li>With two chimneys annotated.</li> </ul> |
| Cooperage                    | 2011 3    | 1949-1955            | - No longer shown from 1963 mapping.                                                             |
| Printing Works               | 40m SW    | 1949-1951            | - No longer annotated by 1955 mapping.                                                           |
| Stationery Works             | 80m S     | 1949-1969            | - Annotated as 'Hope Mills'.                                                                     |
|                              | com c     |                      | - No longer shown by 1989 mapping.                                                               |
| Waterproof Garment           | 40m SW    | 1953-1955            | - No longer shown by 1963 mapping.                                                               |
| Works                        |           |                      |                                                                                                  |
| Works                        | 20m S     | 1963-1965            | - No longer annotated by 1968 mapping.                                                           |
| Garage                       | 80m S     | 1963-1969            | - No longer present by 1989 mapping.                                                             |
| Factory                      | 80m SE    | 1963-2018            |                                                                                                  |
| Carton Factory               | 20m S     | 1968-1969            | - No longer annotated by 1989 mapping.                                                           |
| Printing Works               | 30m S     | 1968-1992            | - No longer annotated from 1999 mapping.                                                         |
| Textile Factory              | 20m S     | 1968-1981            | - No longer annotated by 1989 mapping.                                                           |
| Printing Works               | 60m S     | 1968-1992            | - No longer annotated from 1999 mapping.                                                         |
| Warehouse                    | 90m SW    | 1968-1981            | - No longer present from 1989 mapping.                                                           |
| Brunswick House              | Adj to S  | 1989-1999            | - No longer shown by 2006 mapping.                                                               |
| Works                        | 80m SE    | 1989-1994            | - No longer annotated by 1999 mapping.                                                           |
| Depot                        | 80m S     | 1989-1994            | - No longer annotated by 1999 mapping.                                                           |
| Works                        | 80m S     | 1989-1994            | - No longer annotated by 1999 mapping.                                                           |

Table 2-1 (cont): Summary of historical features.

### 2.2 Additional Historical Information

Further relevant historical information was available on the public domain and within historic building fire insurance plans. Pertinent information is summarised below and historic building plans are provided in Appendix A.

- Brunswick Mill was a cotton spinning mill built around 1840 and it was originally powered by a large double beam engine.
- The mill was powered by mains electric by 1909 and was the first mill to be converted to electric in Manchester.
- A historic building plan from 1928 shows the following onsite:

- A garage is present in the north east of the site with a sunken petrol tank shown.
- The main mill building is split into several areas used for different processes such as cotton spinning, yarn cellar and shirt factory.
- The land to the south west of the main mill building is occupied by Bentley & Co Ltd Finishers and an epsom salt plant is shown.
- A historic building plan from 1962 shows the following onsite:
  - The garage is still present in the north east but the sunken tanks are no longer shown. A diesel oil tank is present.
  - The main mill building is being used for warehousing and is split into several areas. The materials being stored are varied and include electrical goods, paper and carton and cotton goods.
  - The land to the south west of the main mill building is occupied E. Raffles & Co. Ltd clothing factory.
- The mill structure was classified as a Grade II listed building in 1994.