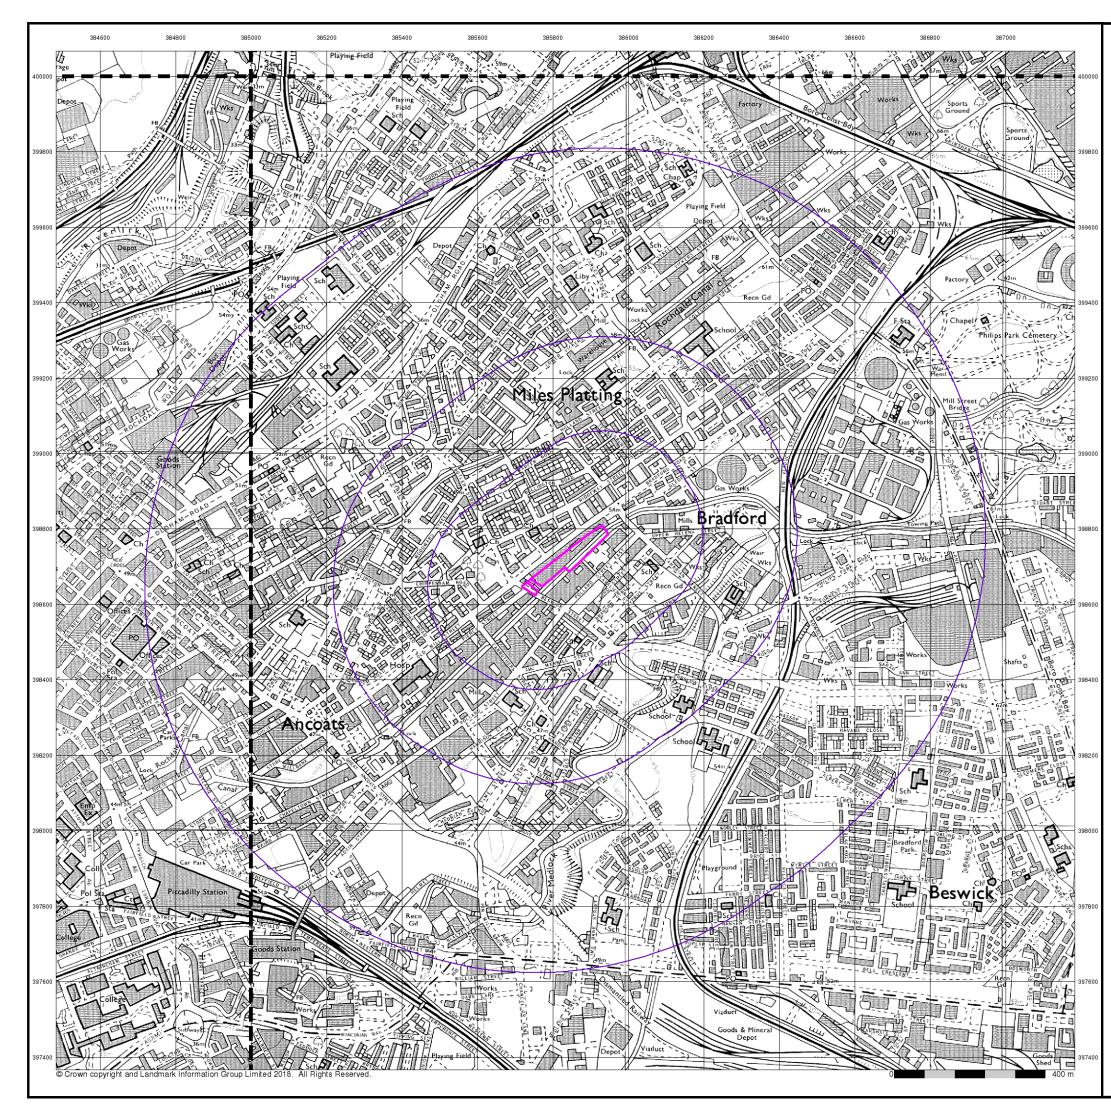

### 1.2 Site Detail

A summary of the site details is presented in Table 1-1. Figures 1 and 2 indicate the site location and boundary. Figure 3 indicates the proposed development.

| Location     | To the south of Bradford Road, approximately 2km east of Manchester City Centre.             |
|--------------|----------------------------------------------------------------------------------------------|
|              | Centred at approximate National Grid Reference 393530E 398720N.                              |
| Area         | 9,200m <sup>2</sup> .                                                                        |
| Topography   | 50 metres above ordnance datum (AOD).                                                        |
|              | Site is predominately level although the open ground to the south west is slightly raised.   |
| Current Land | Site                                                                                         |
| Use          | Former seven-storey mill building with internal courtyard. Open ground to the south east     |
|              | of the mill.                                                                                 |
|              | Surrounding Area                                                                             |
|              | North: Bradford Road and residential properties.                                             |
|              | North East: MOT Garage.                                                                      |
|              | South: Ashton Canal.                                                                         |
|              | South West: Residential and commercial properties.                                           |
| Proposed     | Conversion of existing mill building into residential apartments. Construction of additional |
| Development  | residential and commercial units. Some soft landscaping is indicated.                        |

Table 1-1: Summary of the site details.

<sup>&</sup>lt;sup>1</sup> EA (2004). "Model Procedures for the Management of Land Contamination." R&D Publication CLR 11. <sup>2</sup> DCL (2012). "National Planning Policy Framework." Department of Communities and Local Government. March 2012.