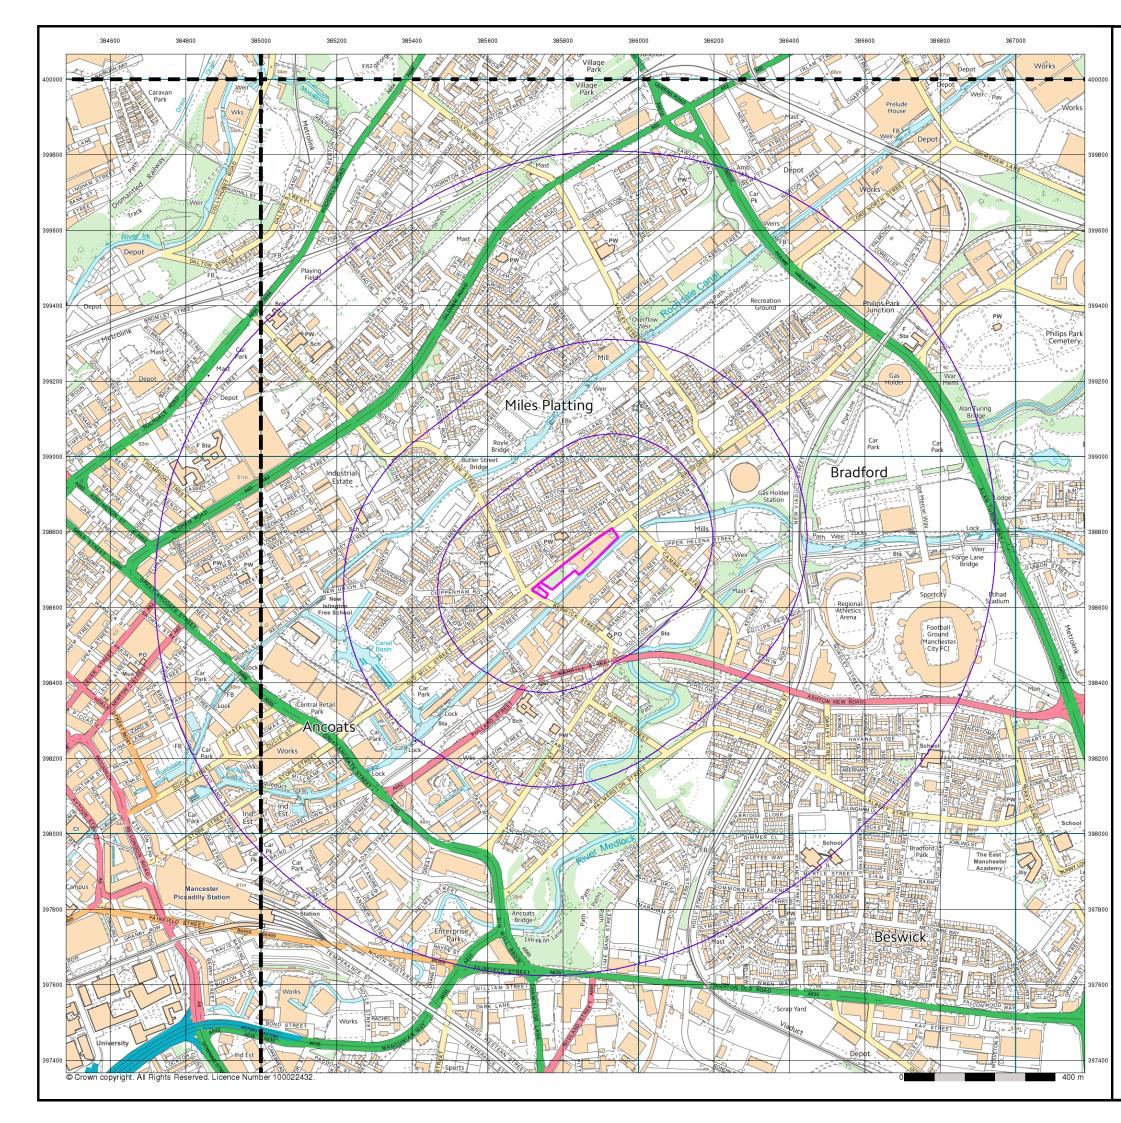

### 1.2 Site Detail

A summary of the site details is presented in Table 1-1. Figures 1 and 2 indicate the site location and boundary. Figure 3 indicates the proposed development.

| Location     | To the south of Bradford Road, approximately 2km east of Manchester City Centre.             |
|--------------|----------------------------------------------------------------------------------------------|
|              | Centred at approximate National Grid Reference 393530E 398720N.                              |
| Area         | 9,200m <sup>2</sup> .                                                                        |
| Topography   | 50 metres above ordnance datum (AOD).                                                        |
|              | Site is predominately level although the open ground to the south west is slightly raised.   |
| Current Land | Site                                                                                         |
| Use          | Former seven-storey mill building with internal courtyard. Open ground to the south east     |
|              | of the mill.                                                                                 |
|              | Surrounding Area                                                                             |
|              | North: Bradford Road and residential properties.                                             |
|              | North East: MOT Garage.                                                                      |
|              | South: Ashton Canal.                                                                         |
|              | South West: Residential and commercial properties.                                           |
| Proposed     | Conversion of existing mill building into residential apartments. Construction of additional |
| Development  | residential and commercial units. Some soft landscaping is indicated.                        |

Table 1-1: Summary of the site details.

<sup>&</sup>lt;sup>1</sup> EA (2004). "Model Procedures for the Management of Land Contamination." R&D Publication CLR 11. <sup>2</sup> DCL (2012). "National Planning Policy Framework." Department of Communities and Local Government. March 2012.