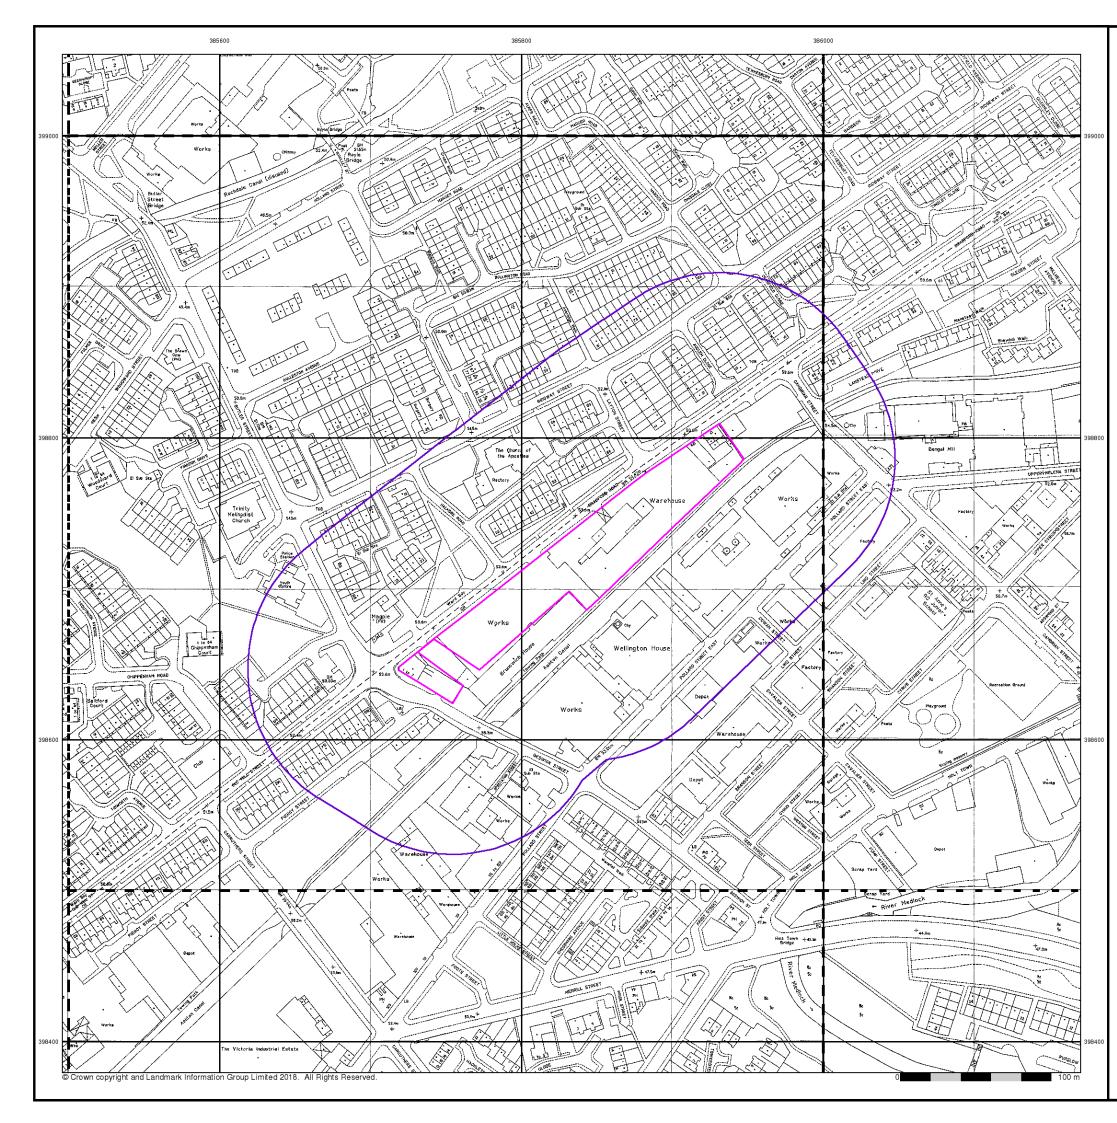

### 1.2 Site Detail

A summary of the site details is presented in Table 1-1. Figures 1 and 2 indicate the site location and boundary. Figure 3 indicates the proposed development.

| Location     | To the south of Bradford Road, approximately 2km east of Manchester City Centre.             |
|--------------|----------------------------------------------------------------------------------------------|
|              | Centred at approximate National Grid Reference 393530E 398720N.                              |
| Area         | 9,200m <sup>2</sup> .                                                                        |
| Topography   | 50 metres above ordnance datum (AOD).                                                        |
|              | Site is predominately level although the open ground to the south west is slightly raised.   |
| Current Land | Site                                                                                         |
| Use          | Former seven-storey mill building with internal courtyard. Open ground to the south east     |
|              | of the mill.                                                                                 |
|              | Surrounding Area                                                                             |
|              | North: Bradford Road and residential properties.                                             |
|              | North East: MOT Garage.                                                                      |
|              | South: Ashton Canal.                                                                         |
|              | South West: Residential and commercial properties.                                           |
| Proposed     | Conversion of existing mill building into residential apartments. Construction of additional |
| Development  | residential and commercial units. Some soft landscaping is indicated.                        |