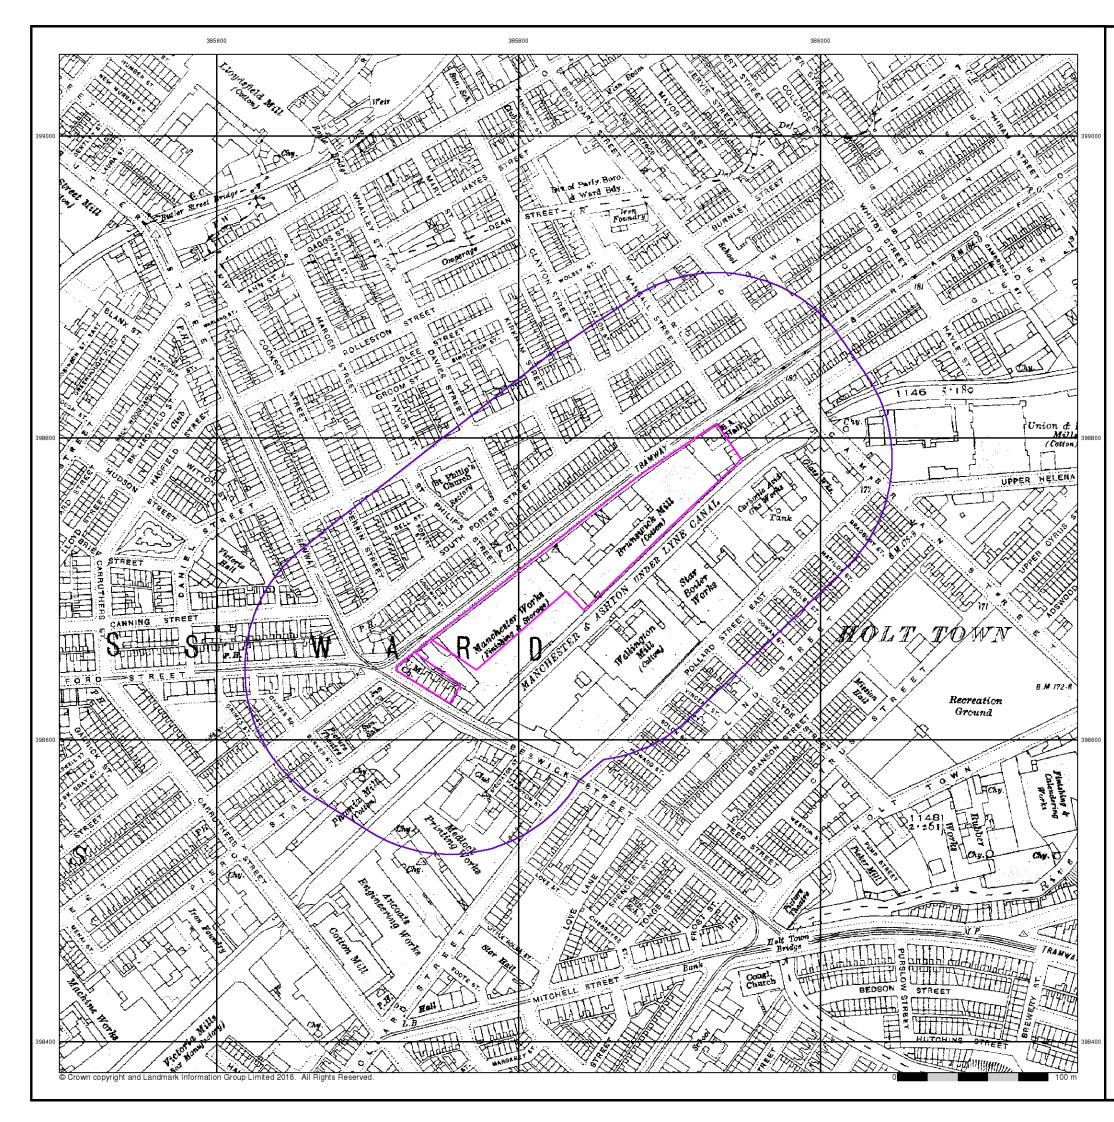

### 1.2 Site Detail

A summary of the site details is presented in Table 1-1. Figures 1 and 2 indicate the site location and boundary. Figure 3 indicates the proposed development.

| Location     | To the south of Bradford Road, approximately 2km east of Manchester City Centre.             |
|--------------|----------------------------------------------------------------------------------------------|
|              | Centred at approximate National Grid Reference 393530E 398720N.                              |
| Area         | 9,200m <sup>2</sup> .                                                                        |
| Topography   | 50 metres above ordnance datum (AOD).                                                        |
|              | Site is predominately level although the open ground to the south west is slightly raised.   |
| Current Land | Site                                                                                         |
| Use          | Former seven-storey mill building with internal courtyard. Open ground to the south east     |
|              | of the mill.                                                                                 |
|              | Surrounding Area                                                                             |
|              | North: Bradford Road and residential properties.                                             |
|              | North East: MOT Garage.                                                                      |
|              | South: Ashton Canal.                                                                         |
|              | South West: Residential and commercial properties.                                           |
| Proposed     | Conversion of existing mill building into residential apartments. Construction of additional |
| Development  | residential and commercial units. Some soft landscaping is indicated.                        |

## 2.1 Historical Map Review

| Site Features                | Location              | Map Dates<br>Present | Comments                                                                                                                                                                                                                                                                                                                                                                                                                                                                                                                        |
|------------------------------|-----------------------|----------------------|---------------------------------------------------------------------------------------------------------------------------------------------------------------------------------------------------------------------------------------------------------------------------------------------------------------------------------------------------------------------------------------------------------------------------------------------------------------------------------------------------------------------------------|
| Brunswick Mill               | NE                    | 1848-2018            | <ul> <li>Annotated as a 'cotton mill' on 1893-1953 mapping.</li> <li>Chimney annotated in south west corner of building from 1908 mapping.</li> <li>Annotated as being split and used as a warehouse, works and depot on 1963-1965 mapping.</li> <li>Works are annotated as 'clothing factory' by 1968 mapping.</li> <li>Whole building annotated as 'warehouse' by 1989 mapping.</li> <li>Further relevant historical information from the public domain and historical building plans is presented in Section 2.2.</li> </ul> |
| India Mills                  | SW                    | 1848-1893            | - Building annotated as 'Manchester Works (finishing and storage) by 1908 mapping.                                                                                                                                                                                                                                                                                                                                                                                                                                              |
| Terraced Houses              | W                     | 1893-1969            | <ul> <li>Several houses in corner of site replaced by<br/>Methodist Chapel by 1908 mapping.</li> <li>Buildings appeared to have been demolished<br/>by 1989 mapping.</li> </ul>                                                                                                                                                                                                                                                                                                                                                 |
| Manchester Works             | SW                    | 1908-1938            | <ul> <li>Annotated as 'finishing and storage'.</li> <li>No longer present by 1956 mapping.</li> </ul>                                                                                                                                                                                                                                                                                                                                                                                                                           |
| Methodist Chapel             | W                     | 1908-1953            | <ul> <li>No longer annotated from 1963 mapping.</li> <li>Building still present on 2018 mapping although<br/>noted to have been partially demolished during<br/>site reconnaissance.</li> </ul>                                                                                                                                                                                                                                                                                                                                 |
| Emka Works                   | W                     | 1949-1999            | <ul> <li>Annotated as 'clothing works'.</li> <li>Annotated as 'works' on 1963-1965 mapping.</li> <li>Annotated as 'clothing factory' on 1968-1969 mapping.</li> <li>No longer present by 2006 mapping.</li> </ul>                                                                                                                                                                                                                                                                                                               |
| Vacant Land                  | W                     | 2006-2018            |                                                                                                                                                                                                                                                                                                                                                                                                                                                                                                                                 |
| Surrounding Area<br>Features | Distance/<br>Location | Map Dates<br>Present | Comments                                                                                                                                                                                                                                                                                                                                                                                                                                                                                                                        |
| Ashton Canal                 | Adj to S              | 1848-2018            |                                                                                                                                                                                                                                                                                                                                                                                                                                                                                                                                 |
| Mill                         | Adj to S              | 1848-1893            | - Part of India Mills extends to adjacent land.                                                                                                                                                                                                                                                                                                                                                                                                                                                                                 |
| Brick Field                  | 20m S                 | 1848 only            | - No longer present by 1893 mapping.                                                                                                                                                                                                                                                                                                                                                                                                                                                                                            |
| Reservoir                    | 160m SE               | 1848 only            | - Potentially infilled by 1893 mapping.                                                                                                                                                                                                                                                                                                                                                                                                                                                                                         |
| Mill                         | 20m S                 | 1893-1953            | <ul> <li>Annotated as 'Wellington Mill (cotton).</li> <li>Chimney annotated by 1949 mapping.</li> <li>Incorporated into works by 1963 mapping.</li> </ul>                                                                                                                                                                                                                                                                                                                                                                       |
| Boiler Works                 | 20m S                 | 1893-1922            | <ul> <li>Annotated as 'Star Boiler Works'.</li> <li>No longer annotated by 1949 mapping.</li> </ul>                                                                                                                                                                                                                                                                                                                                                                                                                             |
| Engineering Works            | 20m SE                | 1893-1908            | - No longer annotated by 1922 mapping.                                                                                                                                                                                                                                                                                                                                                                                                                                                                                          |
| Glass Works                  | 40m E                 | 1893-1922            | - No longer present by 1949 mapping.                                                                                                                                                                                                                                                                                                                                                                                                                                                                                            |
| Mill                         | 50m SW                | 1893-1965            | <ul> <li>Annotated as 'Phoenix Mill (cotton).</li> <li>With a chimney annotated as 1908 mapping.</li> <li>Annotated as 'works' by 1963 mapping.</li> </ul>                                                                                                                                                                                                                                                                                                                                                                      |

### 2.2 Additional Historical Information

Further relevant historical information was available on the public domain and within historic building fire insurance plans. Pertinent information is summarised below and historic building plans are provided in Appendix A.

- Brunswick Mill was a cotton spinning mill built around 1840 and it was originally powered by a large double beam engine.
- The mill was powered by mains electric by 1909 and was the first mill to be converted to electric in Manchester.
- A historic building plan from 1928 shows the following onsite:

- A garage is present in the north east of the site with a sunken petrol tank shown.
- The main mill building is split into several areas used for different processes such as cotton spinning, yarn cellar and shirt factory.
- The land to the south west of the main mill building is occupied by Bentley & Co Ltd Finishers and an epsom salt plant is shown.
- A historic building plan from 1962 shows the following onsite:
  - The garage is still present in the north east but the sunken tanks are no longer shown. A diesel oil tank is present.
  - The main mill building is being used for warehousing and is split into several areas. The materials being stored are varied and include electrical goods, paper and carton and cotton goods.
  - The land to the south west of the main mill building is occupied E. Raffles & Co. Ltd clothing factory.
- The mill structure was classified as a Grade II listed building in 1994.