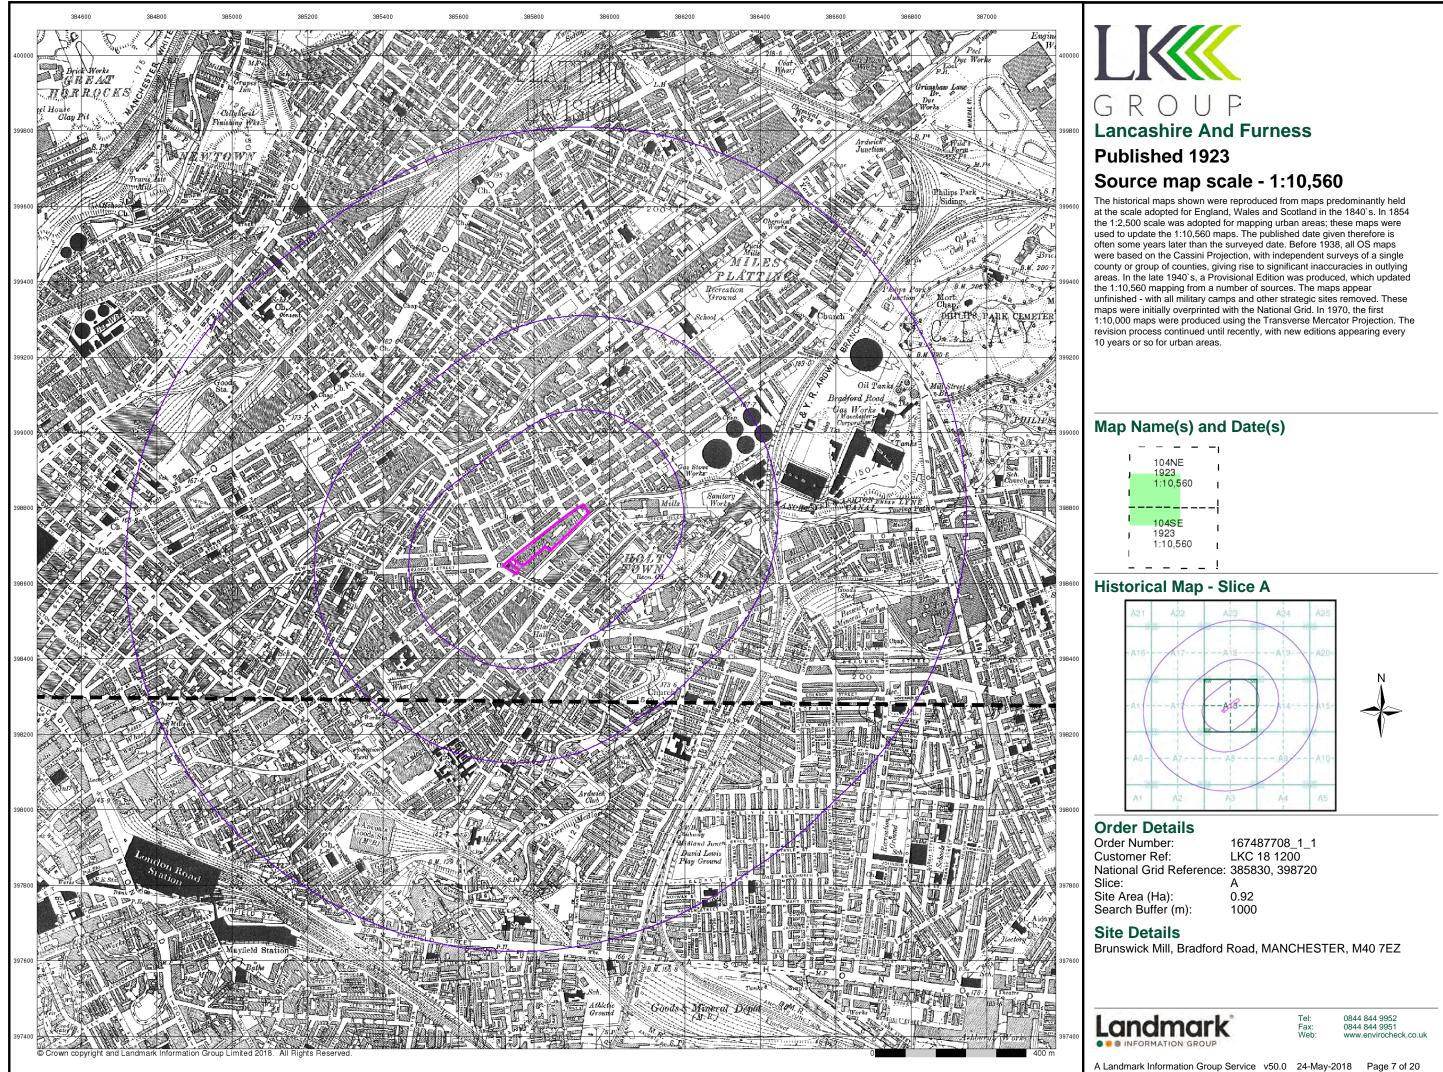

## 2.1 Historical Map Review

| Site Features                | Location              | Map Dates<br>Present | Comments                                                                                                                                                                                                                                                                                                                                                                                                                                                                                                                        |
|------------------------------|-----------------------|----------------------|---------------------------------------------------------------------------------------------------------------------------------------------------------------------------------------------------------------------------------------------------------------------------------------------------------------------------------------------------------------------------------------------------------------------------------------------------------------------------------------------------------------------------------|
| Brunswick Mill               | NE                    | 1848-2018            | <ul> <li>Annotated as a 'cotton mill' on 1893-1953 mapping.</li> <li>Chimney annotated in south west corner of building from 1908 mapping.</li> <li>Annotated as being split and used as a warehouse, works and depot on 1963-1965 mapping.</li> <li>Works are annotated as 'clothing factory' by 1968 mapping.</li> <li>Whole building annotated as 'warehouse' by 1989 mapping.</li> <li>Further relevant historical information from the public domain and historical building plans is presented in Section 2.2.</li> </ul> |
| India Mills                  | SW                    | 1848-1893            | - Building annotated as 'Manchester Works (finishing and storage) by 1908 mapping.                                                                                                                                                                                                                                                                                                                                                                                                                                              |
| Terraced Houses              | W                     | 1893-1969            | <ul> <li>Several houses in corner of site replaced by<br/>Methodist Chapel by 1908 mapping.</li> <li>Buildings appeared to have been demolished<br/>by 1989 mapping.</li> </ul>                                                                                                                                                                                                                                                                                                                                                 |
| Manchester Works             | SW                    | 1908-1938            | <ul> <li>Annotated as 'finishing and storage'.</li> <li>No longer present by 1956 mapping.</li> </ul>                                                                                                                                                                                                                                                                                                                                                                                                                           |
| Methodist Chapel             | W                     | 1908-1953            | <ul> <li>No longer annotated from 1963 mapping.</li> <li>Building still present on 2018 mapping although<br/>noted to have been partially demolished during<br/>site reconnaissance.</li> </ul>                                                                                                                                                                                                                                                                                                                                 |
| Emka Works                   | W                     | 1949-1999            | <ul> <li>Annotated as 'clothing works'.</li> <li>Annotated as 'works' on 1963-1965 mapping.</li> <li>Annotated as 'clothing factory' on 1968-1969 mapping.</li> <li>No longer present by 2006 mapping.</li> </ul>                                                                                                                                                                                                                                                                                                               |
| Vacant Land                  | W                     | 2006-2018            |                                                                                                                                                                                                                                                                                                                                                                                                                                                                                                                                 |
| Surrounding Area<br>Features | Distance/<br>Location | Map Dates<br>Present | Comments                                                                                                                                                                                                                                                                                                                                                                                                                                                                                                                        |
| Ashton Canal                 | Adj to S              | 1848-2018            |                                                                                                                                                                                                                                                                                                                                                                                                                                                                                                                                 |
| Mill                         | Adj to S              | 1848-1893            | - Part of India Mills extends to adjacent land.                                                                                                                                                                                                                                                                                                                                                                                                                                                                                 |
| Brick Field                  | 20m S                 | 1848 only            | - No longer present by 1893 mapping.                                                                                                                                                                                                                                                                                                                                                                                                                                                                                            |
| Reservoir                    | 160m SE               | 1848 only            | - Potentially infilled by 1893 mapping.                                                                                                                                                                                                                                                                                                                                                                                                                                                                                         |
| Mill                         | 20m S                 | 1893-1953            | <ul> <li>Annotated as 'Wellington Mill (cotton).</li> <li>Chimney annotated by 1949 mapping.</li> <li>Incorporated into works by 1963 mapping.</li> </ul>                                                                                                                                                                                                                                                                                                                                                                       |
| Boiler Works                 | 20m S                 | 1893-1922            | <ul> <li>Annotated as 'Star Boiler Works'.</li> <li>No longer annotated by 1949 mapping.</li> </ul>                                                                                                                                                                                                                                                                                                                                                                                                                             |
| Engineering Works            | 20m SE                | 1893-1908            | - No longer annotated by 1922 mapping.                                                                                                                                                                                                                                                                                                                                                                                                                                                                                          |
| Glass Works                  | 40m E                 | 1893-1922            | - No longer present by 1949 mapping.                                                                                                                                                                                                                                                                                                                                                                                                                                                                                            |
| Mill                         | 50m SW                | 1893-1965            | <ul> <li>Annotated as 'Phoenix Mill (cotton).</li> <li>With a chimney annotated as 1908 mapping.</li> <li>Annotated as 'works' by 1963 mapping.</li> </ul>                                                                                                                                                                                                                                                                                                                                                                      |

Table 2-1: Summary of historical features.

| Surrounding Area<br>Features | Location  | Map Dates<br>Present | Comments                                                                                         |
|------------------------------|-----------|----------------------|--------------------------------------------------------------------------------------------------|
| Mill                         | 80m S     | 1893 only            | - Annotated as 'Beswick Street Mill (silk)'.                                                     |
| Mill                         | 90m E     | 1893-1992            | - Annotated as 'Waulk Mill (cotton)'.                                                            |
|                              |           |                      | - Incorporated into wider Union and Bengal Mills                                                 |
|                              |           |                      | by 1922 mapping.                                                                                 |
|                              |           |                      | - Annotated as 'Bengal Mill' by 1963 mapping.                                                    |
| Works                        | Adj to S  | 1908-1938            | - Manchester Works extends offsite to the south.                                                 |
|                              |           |                      | <ul> <li>No longer present by 1956 mapping.</li> </ul>                                           |
| Tramway                      | Adj to N  | 1908-1922            | - Running along Bradford Road.                                                                   |
|                              |           |                      | - No longer shown by 1949 mapping.                                                               |
| Printing Works               | 80m S     | 1908-1922            | <ul> <li>No longer annotated by 1949 mapping.</li> </ul>                                         |
| Carbonic Acid Gas            | 20m E     | 1922 only            | - With a tank annotated in the centre of the                                                     |
| Works                        |           |                      | works.                                                                                           |
| N 4'11                       |           | 40.40.4000           | - No longer annotated by 1949 mapping.                                                           |
| Mill                         | Adj to S  | 1949-1969            | - Annotated as 'Bradford Road Mills' with a                                                      |
|                              |           |                      | chimney shown.                                                                                   |
|                              |           |                      | - Incorporated into on site clothing factory by                                                  |
|                              | Adita NE  | 1040 1080            | 1968 mapping.                                                                                    |
| Engineering Works            | Adj to NE | 1949-1989            | - No longer shown by 1992 mapping.                                                               |
| Chemical Works               | 20m E     | 1949-1994            | - Believed to be tar distillery.                                                                 |
|                              |           |                      | - With several tanks and a water cooler shown.                                                   |
| Cooperage                    | 20m S     | 1949-1953            | <ul> <li>No longer annotated from 1999 mapping.</li> <li>With two chimneys annotated.</li> </ul> |
| Cooperage                    | 2011 3    | 1949-1955            | - No longer shown from 1963 mapping.                                                             |
| Printing Works               | 40m SW    | 1949-1951            | - No longer annotated by 1955 mapping.                                                           |
| Stationery Works             | 80m S     | 1949-1969            | - Annotated as 'Hope Mills'.                                                                     |
|                              | com c     |                      | - No longer shown by 1989 mapping.                                                               |
| Waterproof Garment           | 40m SW    | 1953-1955            | - No longer shown by 1963 mapping.                                                               |
| Works                        |           |                      |                                                                                                  |
| Works                        | 20m S     | 1963-1965            | - No longer annotated by 1968 mapping.                                                           |
| Garage                       | 80m S     | 1963-1969            | - No longer present by 1989 mapping.                                                             |
| Factory                      | 80m SE    | 1963-2018            |                                                                                                  |
| Carton Factory               | 20m S     | 1968-1969            | - No longer annotated by 1989 mapping.                                                           |
| Printing Works               | 30m S     | 1968-1992            | - No longer annotated from 1999 mapping.                                                         |
| Textile Factory              | 20m S     | 1968-1981            | - No longer annotated by 1989 mapping.                                                           |
| Printing Works               | 60m S     | 1968-1992            | - No longer annotated from 1999 mapping.                                                         |
| Warehouse                    | 90m SW    | 1968-1981            | - No longer present from 1989 mapping.                                                           |
| Brunswick House              | Adj to S  | 1989-1999            | - No longer shown by 2006 mapping.                                                               |
| Works                        | 80m SE    | 1989-1994            | - No longer annotated by 1999 mapping.                                                           |
| Depot                        | 80m S     | 1989-1994            | - No longer annotated by 1999 mapping.                                                           |
| Works                        | 80m S     | 1989-1994            | - No longer annotated by 1999 mapping.                                                           |

Table 2-1 (cont): Summary of historical features.