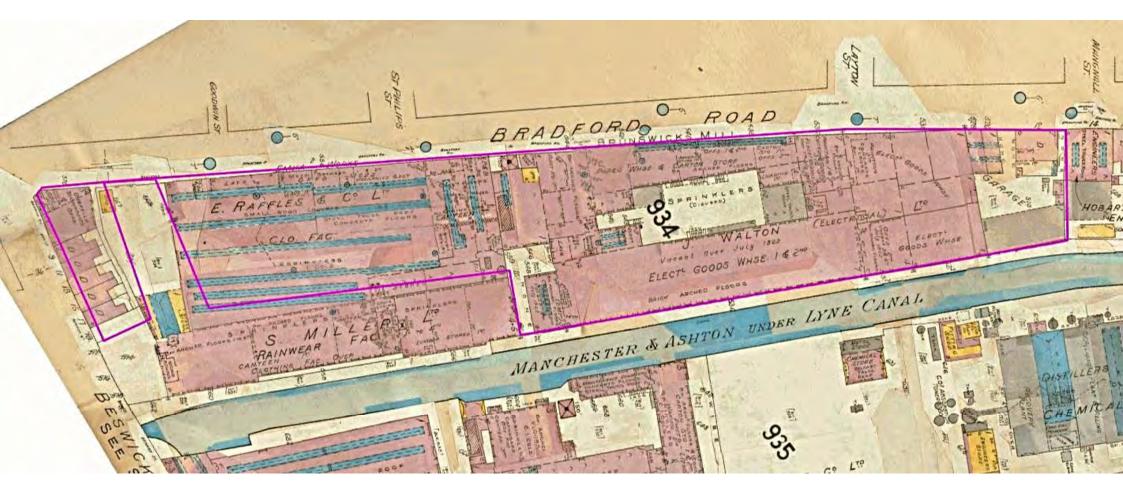

- Brunswick Mill was a cotton spinning mill built around 1840 and it was originally powered by a large double beam engine.
- The mill was powered by mains electric by 1909 and was the first mill to be converted to electric in Manchester.
- A historic building plan from 1928 shows the following onsite:

- A garage is present in the north east of the site with a sunken petrol tank shown.
- The main mill building is split into several areas used for different processes such as cotton spinning, yarn cellar and shirt factory.
- The land to the south west of the main mill building is occupied by Bentley & Co Ltd Finishers and an epsom salt plant is shown.
- A historic building plan from 1962 shows the following onsite:
  - The garage is still present in the north east but the sunken tanks are no longer shown. A diesel oil tank is present.
  - The main mill building is being used for warehousing and is split into several areas. The materials being stored are varied and include electrical goods, paper and carton and cotton goods.
  - The land to the south west of the main mill building is occupied E. Raffles & Co. Ltd clothing factory.
- The mill structure was classified as a Grade II listed building in 1994.