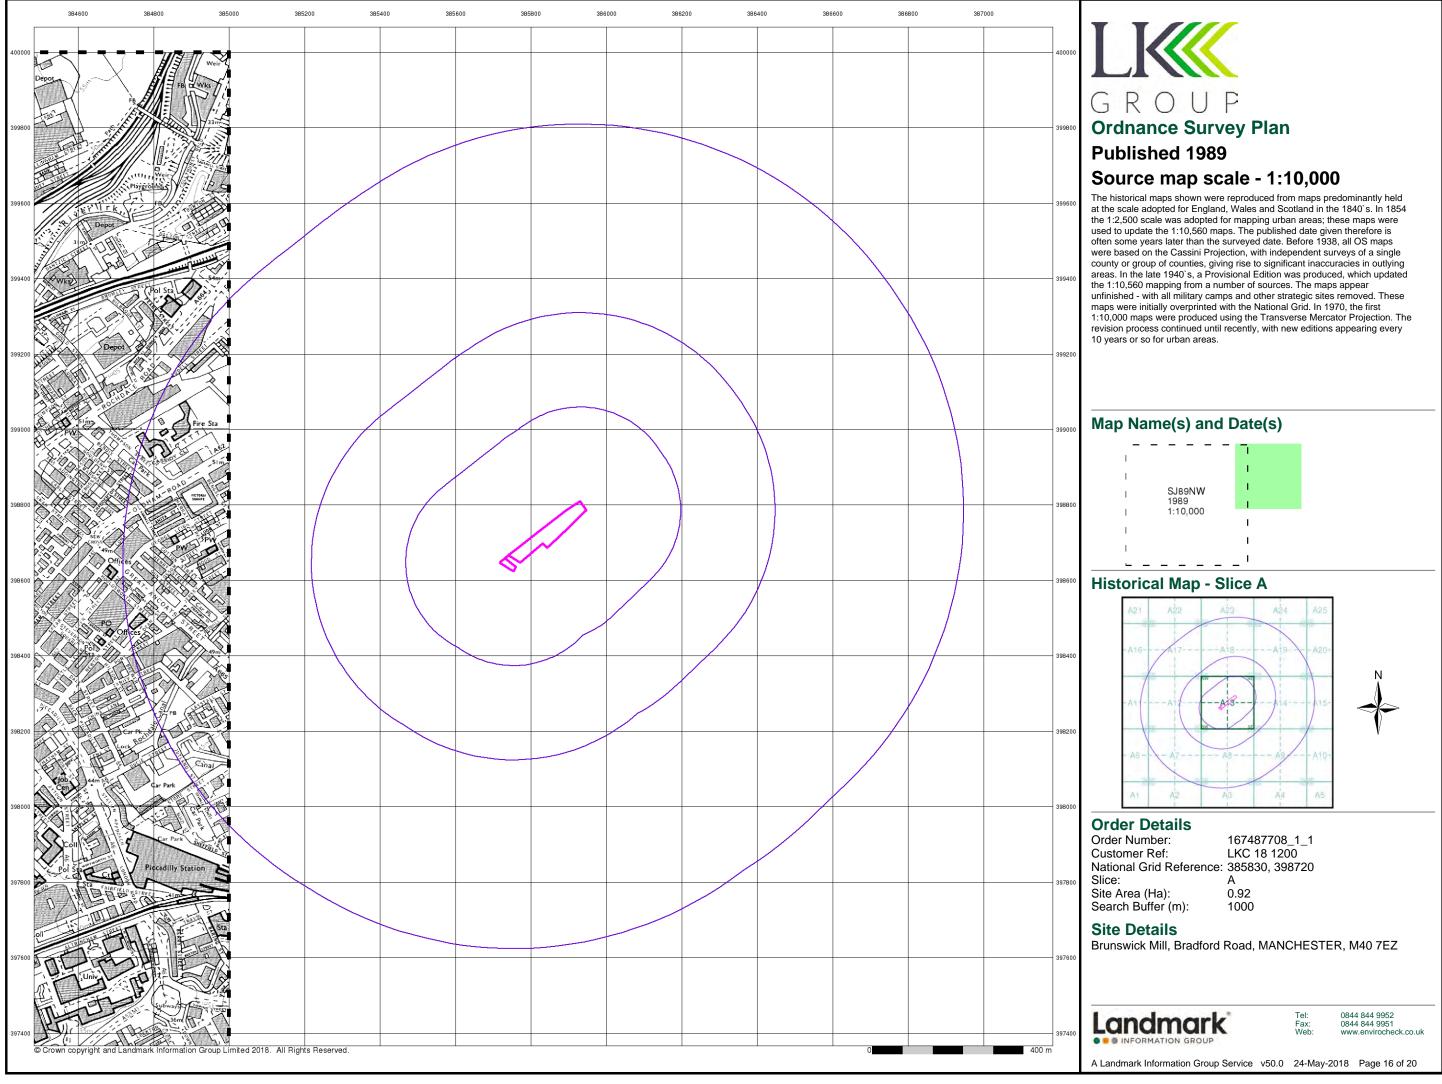

## 2.1 Historical Map Review

| Site Features                | Location              | Map Dates<br>Present | Comments                                                                                                                                                                                                                                                                                                                                                                                                                                                                                                                        |
|------------------------------|-----------------------|----------------------|---------------------------------------------------------------------------------------------------------------------------------------------------------------------------------------------------------------------------------------------------------------------------------------------------------------------------------------------------------------------------------------------------------------------------------------------------------------------------------------------------------------------------------|
| Brunswick Mill               | NE                    | 1848-2018            | <ul> <li>Annotated as a 'cotton mill' on 1893-1953 mapping.</li> <li>Chimney annotated in south west corner of building from 1908 mapping.</li> <li>Annotated as being split and used as a warehouse, works and depot on 1963-1965 mapping.</li> <li>Works are annotated as 'clothing factory' by 1968 mapping.</li> <li>Whole building annotated as 'warehouse' by 1989 mapping.</li> <li>Further relevant historical information from the public domain and historical building plans is presented in Section 2.2.</li> </ul> |
| India Mills                  | SW                    | 1848-1893            | - Building annotated as 'Manchester Works (finishing and storage) by 1908 mapping.                                                                                                                                                                                                                                                                                                                                                                                                                                              |
| Terraced Houses              | W                     | 1893-1969            | <ul> <li>Several houses in corner of site replaced by<br/>Methodist Chapel by 1908 mapping.</li> <li>Buildings appeared to have been demolished<br/>by 1989 mapping.</li> </ul>                                                                                                                                                                                                                                                                                                                                                 |
| Manchester Works             | SW                    | 1908-1938            | <ul> <li>Annotated as 'finishing and storage'.</li> <li>No longer present by 1956 mapping.</li> </ul>                                                                                                                                                                                                                                                                                                                                                                                                                           |
| Methodist Chapel             | W                     | 1908-1953            | <ul> <li>No longer annotated from 1963 mapping.</li> <li>Building still present on 2018 mapping although<br/>noted to have been partially demolished during<br/>site reconnaissance.</li> </ul>                                                                                                                                                                                                                                                                                                                                 |
| Emka Works                   | W                     | 1949-1999            | <ul> <li>Annotated as 'clothing works'.</li> <li>Annotated as 'works' on 1963-1965 mapping.</li> <li>Annotated as 'clothing factory' on 1968-1969 mapping.</li> <li>No longer present by 2006 mapping.</li> </ul>                                                                                                                                                                                                                                                                                                               |
| Vacant Land                  | W                     | 2006-2018            |                                                                                                                                                                                                                                                                                                                                                                                                                                                                                                                                 |
| Surrounding Area<br>Features | Distance/<br>Location | Map Dates<br>Present | Comments                                                                                                                                                                                                                                                                                                                                                                                                                                                                                                                        |
| Ashton Canal                 | Adj to S              | 1848-2018            |                                                                                                                                                                                                                                                                                                                                                                                                                                                                                                                                 |
| Mill                         | Adj to S              | 1848-1893            | - Part of India Mills extends to adjacent land.                                                                                                                                                                                                                                                                                                                                                                                                                                                                                 |
| Brick Field                  | 20m S                 | 1848 only            | - No longer present by 1893 mapping.                                                                                                                                                                                                                                                                                                                                                                                                                                                                                            |
| Reservoir                    | 160m SE               | 1848 only            | - Potentially infilled by 1893 mapping.                                                                                                                                                                                                                                                                                                                                                                                                                                                                                         |
| Mill                         | 20m S                 | 1893-1953            | <ul> <li>Annotated as 'Wellington Mill (cotton).</li> <li>Chimney annotated by 1949 mapping.</li> <li>Incorporated into works by 1963 mapping.</li> </ul>                                                                                                                                                                                                                                                                                                                                                                       |
| Boiler Works                 | 20m S                 | 1893-1922            | <ul> <li>Annotated as 'Star Boiler Works'.</li> <li>No longer annotated by 1949 mapping.</li> </ul>                                                                                                                                                                                                                                                                                                                                                                                                                             |
| Engineering Works            | 20m SE                | 1893-1908            | - No longer annotated by 1922 mapping.                                                                                                                                                                                                                                                                                                                                                                                                                                                                                          |
| Glass Works                  | 40m E                 | 1893-1922            | - No longer present by 1949 mapping.                                                                                                                                                                                                                                                                                                                                                                                                                                                                                            |
| Mill                         | 50m SW                | 1893-1965            | <ul> <li>Annotated as 'Phoenix Mill (cotton).</li> <li>With a chimney annotated as 1908 mapping.</li> <li>Annotated as 'works' by 1963 mapping.</li> </ul>                                                                                                                                                                                                                                                                                                                                                                      |

Table 2-1: Summary of historical features.

| Surrounding Area<br>Features | Location  | Map Dates<br>Present | Comments                                                                                         |
|------------------------------|-----------|----------------------|--------------------------------------------------------------------------------------------------|
| Mill                         | 80m S     | 1893 only            | - Annotated as 'Beswick Street Mill (silk)'.                                                     |
| Mill                         | 90m E     | 1893-1992            | - Annotated as 'Waulk Mill (cotton)'.                                                            |
|                              |           |                      | - Incorporated into wider Union and Bengal Mills                                                 |
|                              |           |                      | by 1922 mapping.                                                                                 |
|                              |           |                      | - Annotated as 'Bengal Mill' by 1963 mapping.                                                    |
| Works                        | Adj to S  | 1908-1938            | - Manchester Works extends offsite to the south.                                                 |
|                              |           |                      | <ul> <li>No longer present by 1956 mapping.</li> </ul>                                           |
| Tramway                      | Adj to N  | 1908-1922            | - Running along Bradford Road.                                                                   |
|                              |           |                      | - No longer shown by 1949 mapping.                                                               |
| Printing Works               | 80m S     | 1908-1922            | <ul> <li>No longer annotated by 1949 mapping.</li> </ul>                                         |
| Carbonic Acid Gas            | 20m E     | 1922 only            | - With a tank annotated in the centre of the                                                     |
| Works                        |           |                      | works.                                                                                           |
| N 4'11                       |           | 40.40.4000           | - No longer annotated by 1949 mapping.                                                           |
| Mill                         | Adj to S  | 1949-1969            | - Annotated as 'Bradford Road Mills' with a                                                      |
|                              |           |                      | chimney shown.                                                                                   |
|                              |           |                      | - Incorporated into on site clothing factory by                                                  |
|                              | Adita NE  | 1040 1080            | 1968 mapping.                                                                                    |
| Engineering Works            | Adj to NE | 1949-1989            | - No longer shown by 1992 mapping.                                                               |
| Chemical Works               | 20m E     | 1949-1994            | - Believed to be tar distillery.                                                                 |
|                              |           |                      | - With several tanks and a water cooler shown.                                                   |
| Cooperage                    | 20m S     | 1949-1953            | <ul> <li>No longer annotated from 1999 mapping.</li> <li>With two chimneys annotated.</li> </ul> |
| Cooperage                    | 2011 3    | 1949-1955            | - No longer shown from 1963 mapping.                                                             |
| Printing Works               | 40m SW    | 1949-1951            | - No longer annotated by 1955 mapping.                                                           |
| Stationery Works             | 80m S     | 1949-1969            | - Annotated as 'Hope Mills'.                                                                     |
|                              | com c     |                      | - No longer shown by 1989 mapping.                                                               |
| Waterproof Garment           | 40m SW    | 1953-1955            | - No longer shown by 1963 mapping.                                                               |
| Works                        |           |                      |                                                                                                  |
| Works                        | 20m S     | 1963-1965            | - No longer annotated by 1968 mapping.                                                           |
| Garage                       | 80m S     | 1963-1969            | - No longer present by 1989 mapping.                                                             |
| Factory                      | 80m SE    | 1963-2018            |                                                                                                  |
| Carton Factory               | 20m S     | 1968-1969            | - No longer annotated by 1989 mapping.                                                           |
| Printing Works               | 30m S     | 1968-1992            | - No longer annotated from 1999 mapping.                                                         |
| Textile Factory              | 20m S     | 1968-1981            | - No longer annotated by 1989 mapping.                                                           |
| Printing Works               | 60m S     | 1968-1992            | - No longer annotated from 1999 mapping.                                                         |
| Warehouse                    | 90m SW    | 1968-1981            | - No longer present from 1989 mapping.                                                           |
| Brunswick House              | Adj to S  | 1989-1999            | - No longer shown by 2006 mapping.                                                               |
| Works                        | 80m SE    | 1989-1994            | - No longer annotated by 1999 mapping.                                                           |
| Depot                        | 80m S     | 1989-1994            | - No longer annotated by 1999 mapping.                                                           |
| Works                        | 80m S     | 1989-1994            | - No longer annotated by 1999 mapping.                                                           |

Table 2-1 (cont): Summary of historical features.