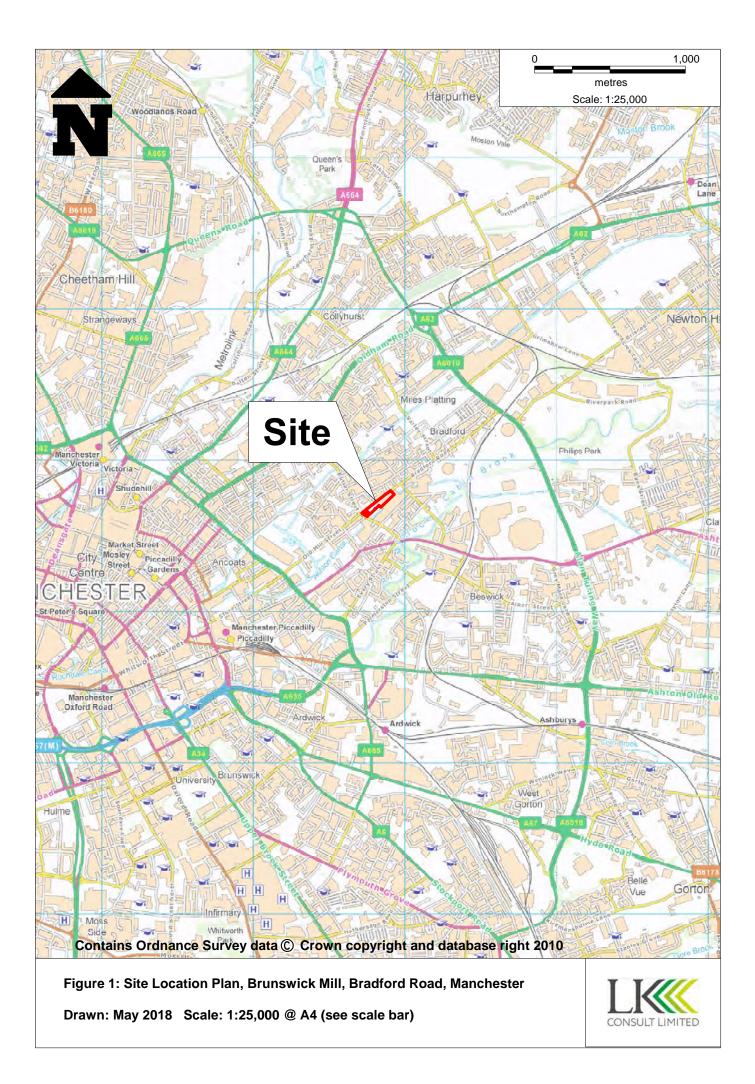

### 1.2 Site Detail

A summary of the site details is presented in Table 1-1. Figures 1 and 2 indicate the site location and boundary. Figure 3 indicates the proposed development.

| Location     | To the south of Bradford Road, approximately 2km east of Manchester City Centre.             |
|--------------|----------------------------------------------------------------------------------------------|
|              | Centred at approximate National Grid Reference 393530E 398720N.                              |
| Area         | 9,200m <sup>2</sup> .                                                                        |
| Topography   | 50 metres above ordnance datum (AOD).                                                        |
|              | Site is predominately level although the open ground to the south west is slightly raised.   |
| Current Land | Site                                                                                         |
| Use          | Former seven-storey mill building with internal courtyard. Open ground to the south east     |
|              | of the mill.                                                                                 |
|              | Surrounding Area                                                                             |
|              | North: Bradford Road and residential properties.                                             |
|              | North East: MOT Garage.                                                                      |
|              | South: Ashton Canal.                                                                         |
|              | South West: Residential and commercial properties.                                           |
| Proposed     | Conversion of existing mill building into residential apartments. Construction of additional |
| Development  | residential and commercial units. Some soft landscaping is indicated.                        |