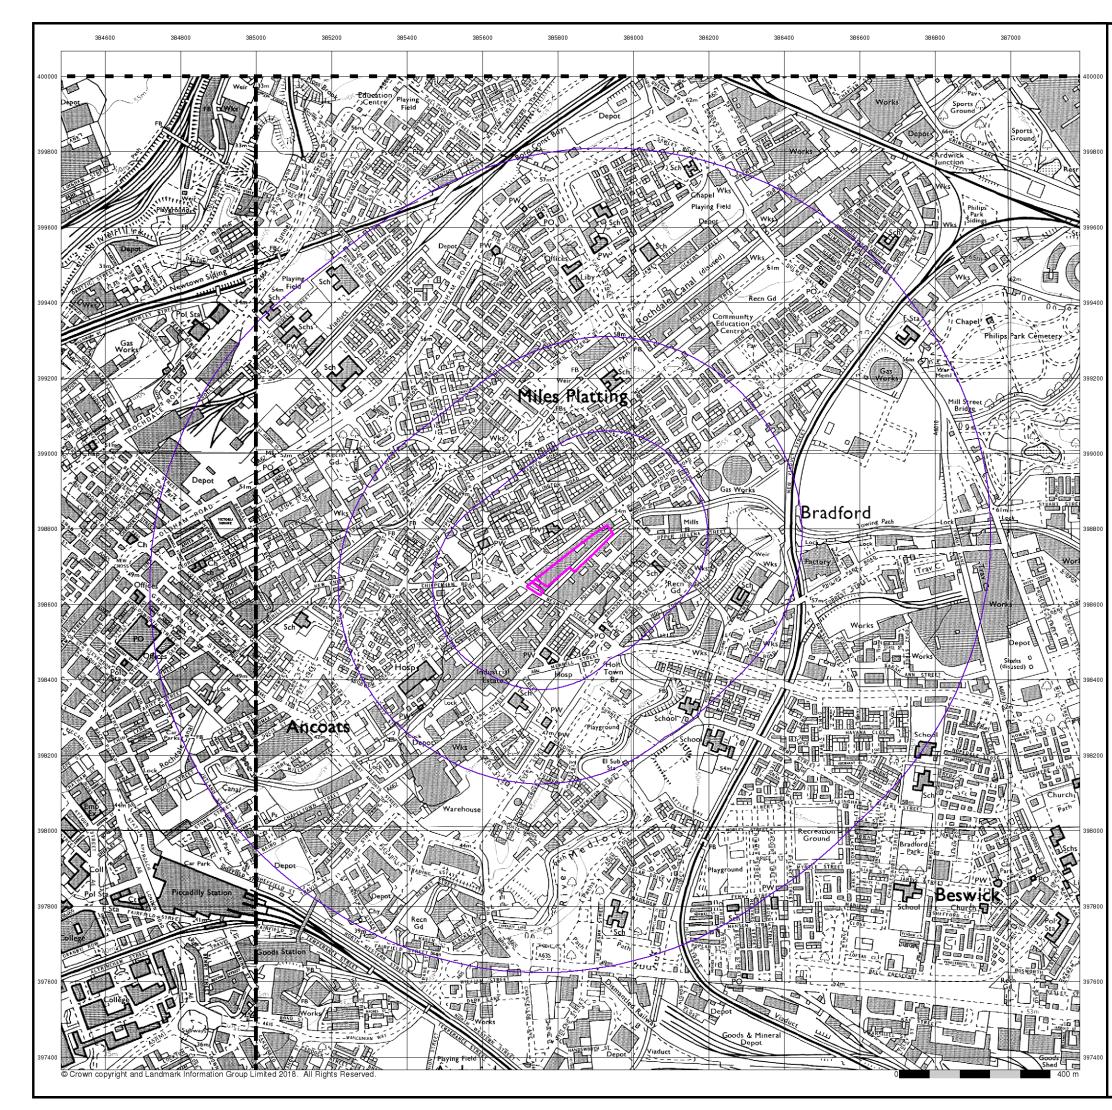

### 1.2 Site Detail

A summary of the site details is presented in Table 1-1. Figures 1 and 2 indicate the site location and boundary. Figure 3 indicates the proposed development.

| Location     | To the south of Bradford Road, approximately 2km east of Manchester City Centre.             |
|--------------|----------------------------------------------------------------------------------------------|
|              | Centred at approximate National Grid Reference 393530E 398720N.                              |
| Area         | 9,200m <sup>2</sup> .                                                                        |
| Topography   | 50 metres above ordnance datum (AOD).                                                        |
|              | Site is predominately level although the open ground to the south west is slightly raised.   |
| Current Land | Site                                                                                         |
| Use          | Former seven-storey mill building with internal courtyard. Open ground to the south east     |
|              | of the mill.                                                                                 |
|              | Surrounding Area                                                                             |
|              | North: Bradford Road and residential properties.                                             |
|              | North East: MOT Garage.                                                                      |
|              | South: Ashton Canal.                                                                         |
|              | South West: Residential and commercial properties.                                           |
| Proposed     | Conversion of existing mill building into residential apartments. Construction of additional |
| Development  | residential and commercial units. Some soft landscaping is indicated.                        |

Table 1-1: Summary of the site details.

<sup>&</sup>lt;sup>1</sup> EA (2004). "Model Procedures for the Management of Land Contamination." R&D Publication CLR 11. <sup>2</sup> DCL (2012). "National Planning Policy Framework." Department of Communities and Local Government. March 2012.