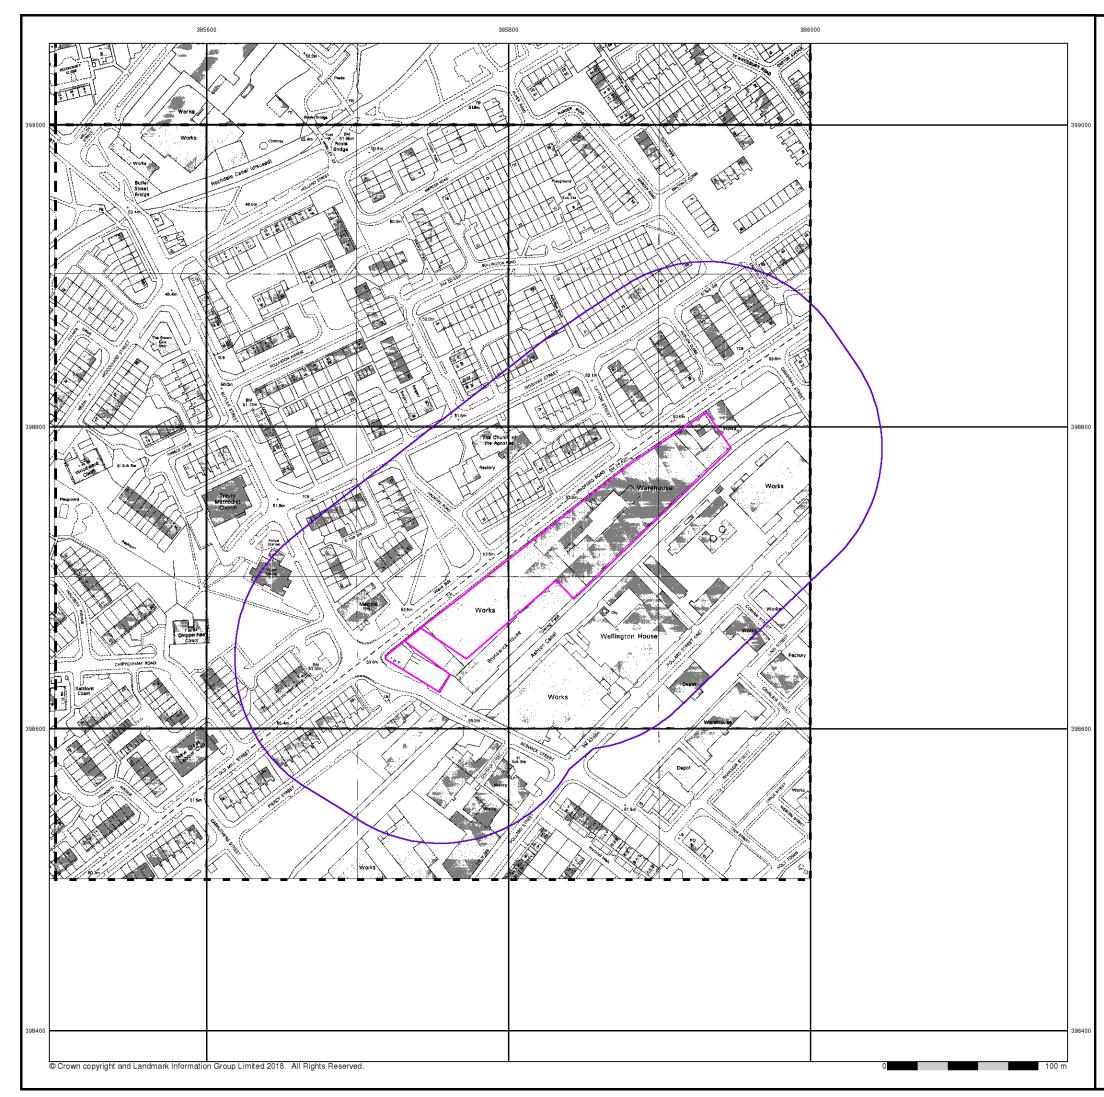

### 1.2 Site Detail

A summary of the site details is presented in Table 1-1. Figures 1 and 2 indicate the site location and boundary. Figure 3 indicates the proposed development.

| Location     | To the south of Bradford Road, approximately 2km east of Manchester City Centre.             |
|--------------|----------------------------------------------------------------------------------------------|
|              | Centred at approximate National Grid Reference 393530E 398720N.                              |
| Area         | 9,200m <sup>2</sup> .                                                                        |
| Topography   | 50 metres above ordnance datum (AOD).                                                        |
|              | Site is predominately level although the open ground to the south west is slightly raised.   |
| Current Land | Site                                                                                         |
| Use          | Former seven-storey mill building with internal courtyard. Open ground to the south east     |
|              | of the mill.                                                                                 |
|              | Surrounding Area                                                                             |
|              | North: Bradford Road and residential properties.                                             |
|              | North East: MOT Garage.                                                                      |
|              | South: Ashton Canal.                                                                         |
|              | South West: Residential and commercial properties.                                           |
| Proposed     | Conversion of existing mill building into residential apartments. Construction of additional |
| Development  | residential and commercial units. Some soft landscaping is indicated.                        |