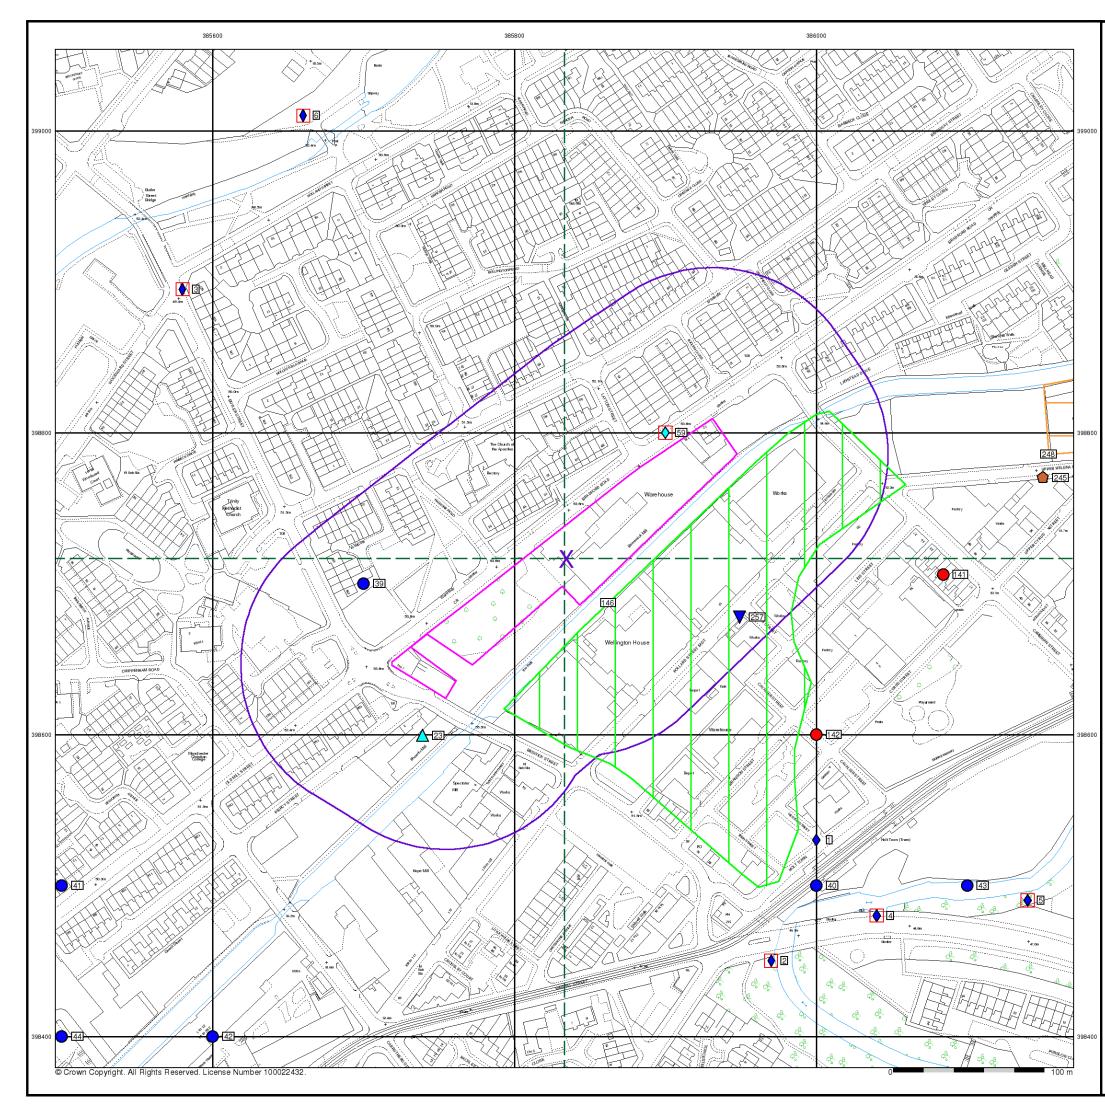

Web:

0844 844 9952 0844 844 9951 www.envirocheck.co.uk

v50.0 24-May-2018

Page 9 of 10





#### General

🔼 Specified Site

Specified Buffer(s)

X Bearing Reference Point

#### Estimated Soil Chemistry Nickel

#### Nickel Concentrations mg/kg





# Estimated Soil Chemistry Nickel - Slice A A22 A24 -- A13-Ad

#### **Order Details**

| Order Details:           | 167487708_1_1  |
|--------------------------|----------------|
| Customer Ref:            | LKC 18 1200    |
| National Grid Reference: | 385830, 398720 |
| Slice:                   | A              |
| Site Area (Ha):          | 0.92           |
| Search buffer (m):       | 1000           |

#### Site Details

Brunswick Mill, Bradford Road, MANCHESTER, M40 7EZ



Tel: Fax: Web:

0844 844 9952 0844 844 9951 www.envirocheck.co.uk





#### Site Sensitivity Map - Segment A13



#### **Order Details**

| Order Number:            | 167487708_1_1  |
|--------------------------|----------------|
| Customer Ref:            | LKC 18 1200    |
| National Grid Reference: | 385830, 398720 |
| Slice:                   | A              |
| Site Area (Ha):          | 0.92           |
| Plot Buffer (m):         | 100            |
|                          |                |

#### Site Details

Brunswick Mill, Bradford Road, MANCHESTER, M40 7EZ



Tel: Fax: Web:

0844 844 9952 0844 844 9951 www.envirocheck.co.uk

A Landmark Information Group Service v50.0 24-May-2018 Page 1 of 1

# APPENDIX C HISTORICAL BGS BOREHOLES

SECTION OF / anholes in Ilm De Manchester Contract No. 17 hefre: Maps: One-inch 85. Six-inch 104 N.E. W County La