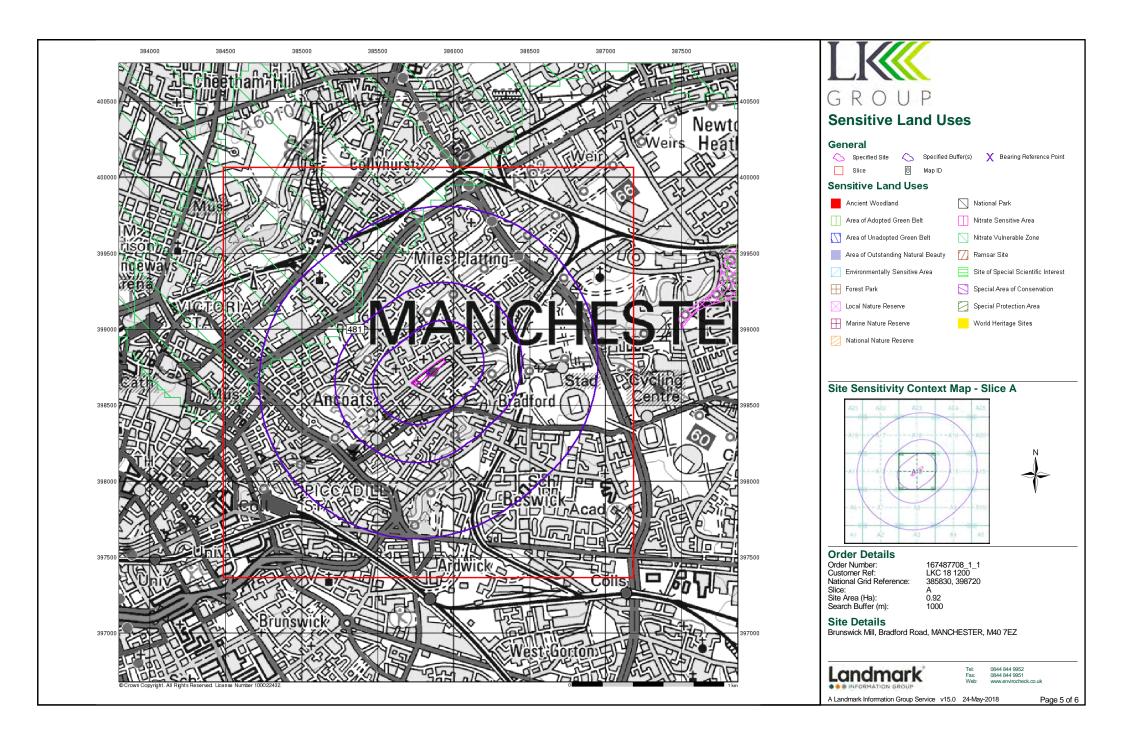

# **3 ENVIRONMENTAL SETTING**

In compiling this Section, LKC consulted environmental information provided by the Envirocheck Report (Appendix B), British Geological Survey (BGS) (Appendix C), the Coal Authority (Appendix D), Zetica (Appendix F), Natural England and the Environment Agency. A summary is presented in Table 3-1.

|                                  | Categories (data                                              | sources)                     | Details                                                                                                                                                                                                                                                                                                 |
|----------------------------------|---------------------------------------------------------------|------------------------------|---------------------------------------------------------------------------------------------------------------------------------------------------------------------------------------------------------------------------------------------------------------------------------------------------------|
| Artificial <sup>1</sup>          |                                                               |                              | - Made Ground recorded below the site.                                                                                                                                                                                                                                                                  |
|                                  | Superficial <sup>1</sup>                                      |                              | - Till (Devensian).                                                                                                                                                                                                                                                                                     |
|                                  | Bedrock <sup>1,2</sup>                                        |                              | <ul> <li>Etruria Formation (sandstone and mudstone) in the east.</li> <li>Holt Town Sandstone Bed in the west.</li> </ul>                                                                                                                                                                               |
| Geology                          | BGS logs <sup>3</sup>                                         |                              | - BH Ref: SJ89NE62, adjacent south: appears to be a number<br>of boreholes along the line of a sewer in Beswick Street. The<br>most relevant is opposite Piercy Street and shows<br>'metalling' to 0.6m, 'rubbish filling' to 2.13m and clay to<br>13.4m.                                               |
|                                  | Aquifer                                                       | Superficial <sup>1</sup>     | - Secondary Undifferentiated.                                                                                                                                                                                                                                                                           |
| Hydro-                           | Designation                                                   | Bedrock <sup>1</sup>         | - Secondary A.                                                                                                                                                                                                                                                                                          |
| geology                          | Source Protec                                                 | tion Zone (SPZ) <sup>1</sup> | - Site is not within an SPZ.                                                                                                                                                                                                                                                                            |
| 0 07                             | Groundwater A                                                 | · · · · · ·                  | - None within 1km.                                                                                                                                                                                                                                                                                      |
|                                  | Nearest Surface                                               | ce Water <sup>1</sup>        | - Ashton Canal, adjacent south.                                                                                                                                                                                                                                                                         |
|                                  | Water Quality                                                 | Data <sup>1</sup>            | - 75m SE, Ashton Canal – River Quality C.                                                                                                                                                                                                                                                               |
|                                  | Flooding <sup>1</sup>                                         |                              | <ul> <li>No risk from rivers or sea.</li> <li>Potential for groundwater flooding below ground level in the east of the site.</li> </ul>                                                                                                                                                                 |
| Hydrology                        | Surface Water                                                 | Abstractions <sup>1</sup>    | - Two within 250m. Nearest is 6m NE from Ashton Canal for general cooling.                                                                                                                                                                                                                              |
|                                  | Discharge Consent <sup>1</sup>                                |                              | - One within 250m: 222m SE, storm sewage overflow, receiving water not detailed, United Utilities Ltd.                                                                                                                                                                                                  |
|                                  | Pollution Incide                                              | ents <sup>1</sup>            | <ul> <li>Two within 250m. Nearest is 53m W, green oil residue in<br/>Ashton Canal, 7<sup>th</sup> April 1996, Category 3 – minor incident.</li> </ul>                                                                                                                                                   |
|                                  | Coal Mining Development High<br>Risk Area (DHRA) <sup>4</sup> |                              | - Not within DHRA.                                                                                                                                                                                                                                                                                      |
| Minerals /<br>Mining             | Coal Report⁵                                                  |                              | <ul> <li>Site is in a surface area that could be affected by underground mining in four seams of coal at 200m to 1,100m depth, and last worked 1961.</li> <li>Any movement in the ground due to coal mining activity should have stopped.</li> <li>No shafts present within 20m of the site.</li> </ul> |
| Surface Extractions <sup>1</sup> |                                                               | ctions <sup>1</sup>          | <ul> <li>Three mineral extraction sites within 500m. Nearest is Holt<br/>Town Brick Field, 79m E, opencast extraction of common<br/>clay and shale, operation now ceased.</li> </ul>                                                                                                                    |
|                                  | Cheshire Brine Compensation District <sup>5,6</sup>           |                              | - Not within site area.                                                                                                                                                                                                                                                                                 |
|                                  | Collapsible Gr                                                | ound                         | - Very low hazard.                                                                                                                                                                                                                                                                                      |
| One of                           | Compressible                                                  | Ground                       | - Very low to no hazard.                                                                                                                                                                                                                                                                                |
| Ground                           | Landslide                                                     |                              | - Very low hazard.                                                                                                                                                                                                                                                                                      |
| Stability <sup>1</sup>           | Running Sand                                                  |                              | - Very low hazard.                                                                                                                                                                                                                                                                                      |
| (on-site)                        | Shrinking / Swelling Clay                                     |                              | - Very low hazard.                                                                                                                                                                                                                                                                                      |
|                                  | Ground Dissol                                                 |                              | - No hazard.                                                                                                                                                                                                                                                                                            |
|                                  |                                                               |                              | 1<br>1                                                                                                                                                                                                                                                                                                  |

Table 3-1: Summary of environmental setting.

**Data Sources: 1** - Envirocheck Report (Appendix A and B); **2** - BGS Sheet 85 1:50,000; **3** - BGS GeoIndex <a href="http://mapapps2.bgs.ac.uk/geoindex/home.html">http://mapapps2.bgs.ac.uk/geoindex/home.html</a> (Appendix C); **4** - The Coal Authority Web Mapping Services (WMS) and Interactive Map Viewer <a href="http://coal.decc.gov.uk/en/coal/cms/publications/data/map/map.aspx">http://coal.decc.gov.uk/en/coal/cms/publications/data/map/map.aspx</a> **5** - Coal Authority Report (Appendix D); **6** - <a href="http://www.cheshirebrine.com/wp-content/uploads/2016/11/NL08134-001-002.pdf">http://www.cheshirebrine.com/wp-content/uploads/2016/11/NL08134-001-002.pdf</a>.