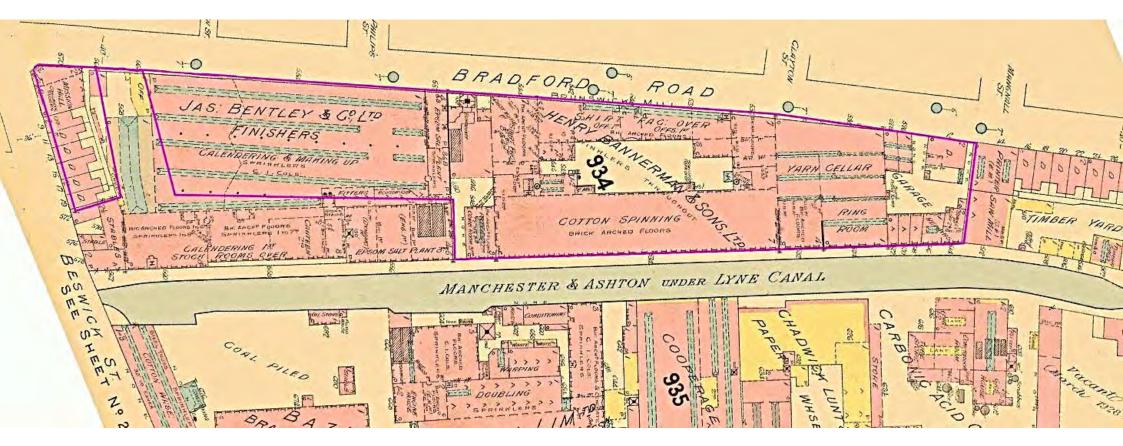

- Brunswick Mill was a cotton spinning mill built around 1840 and it was originally powered by a large double beam engine.
- The mill was powered by mains electric by 1909 and was the first mill to be converted to electric in Manchester.
- A historic building plan from 1928 shows the following onsite:

- A garage is present in the north east of the site with a sunken petrol tank shown.
- The main mill building is split into several areas used for different processes such as cotton spinning, yarn cellar and shirt factory.
- The land to the south west of the main mill building is occupied by Bentley & Co Ltd Finishers and an epsom salt plant is shown.
- A historic building plan from 1962 shows the following onsite:
  - The garage is still present in the north east but the sunken tanks are no longer shown. A diesel oil tank is present.
  - The main mill building is being used for warehousing and is split into several areas. The materials being stored are varied and include electrical goods, paper and carton and cotton goods.
  - The land to the south west of the main mill building is occupied E. Raffles & Co. Ltd clothing factory.
- The mill structure was classified as a Grade II listed building in 1994.