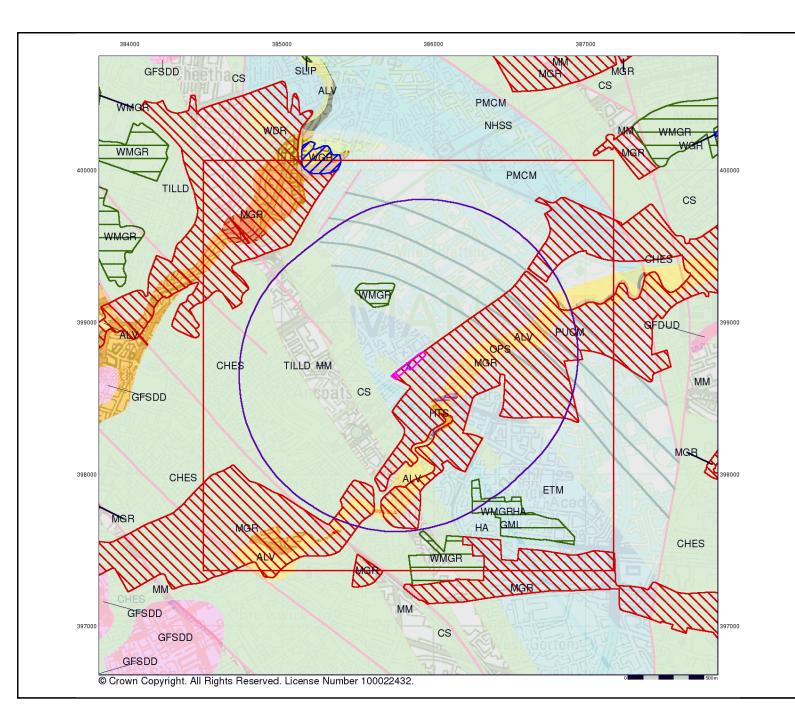

|                                  | Categories (data                                              | sources)                     | Details                                                                                                                                                                                                                                                                                                 |
|----------------------------------|---------------------------------------------------------------|------------------------------|---------------------------------------------------------------------------------------------------------------------------------------------------------------------------------------------------------------------------------------------------------------------------------------------------------|
| Artificial <sup>1</sup>          |                                                               |                              | - Made Ground recorded below the site.                                                                                                                                                                                                                                                                  |
|                                  | Superficial <sup>1</sup>                                      |                              | - Till (Devensian).                                                                                                                                                                                                                                                                                     |
|                                  | Bedrock <sup>1,2</sup>                                        |                              | <ul> <li>Etruria Formation (sandstone and mudstone) in the east.</li> <li>Holt Town Sandstone Bed in the west.</li> </ul>                                                                                                                                                                               |
| Geology                          | BGS logs <sup>3</sup>                                         |                              | - BH Ref: SJ89NE62, adjacent south: appears to be a number<br>of boreholes along the line of a sewer in Beswick Street. The<br>most relevant is opposite Piercy Street and shows<br>'metalling' to 0.6m, 'rubbish filling' to 2.13m and clay to<br>13.4m.                                               |
|                                  | Aquifer                                                       | Superficial <sup>1</sup>     | - Secondary Undifferentiated.                                                                                                                                                                                                                                                                           |
| Hydro-                           | Designation                                                   | Bedrock <sup>1</sup>         | - Secondary A.                                                                                                                                                                                                                                                                                          |
| geology                          | Source Protec                                                 | tion Zone (SPZ) <sup>1</sup> | - Site is not within an SPZ.                                                                                                                                                                                                                                                                            |
| 0 07                             | Groundwater A                                                 | · · · · · ·                  | - None within 1km.                                                                                                                                                                                                                                                                                      |
|                                  | Nearest Surface                                               | ce Water <sup>1</sup>        | - Ashton Canal, adjacent south.                                                                                                                                                                                                                                                                         |
|                                  | Water Quality                                                 | Data <sup>1</sup>            | - 75m SE, Ashton Canal – River Quality C.                                                                                                                                                                                                                                                               |
|                                  | Flooding <sup>1</sup>                                         |                              | <ul> <li>No risk from rivers or sea.</li> <li>Potential for groundwater flooding below ground level in the east of the site.</li> </ul>                                                                                                                                                                 |
| Hydrology                        | Surface Water                                                 | Abstractions <sup>1</sup>    | - Two within 250m. Nearest is 6m NE from Ashton Canal for general cooling.                                                                                                                                                                                                                              |
|                                  | Discharge Consent <sup>1</sup>                                |                              | - One within 250m: 222m SE, storm sewage overflow, receiving water not detailed, United Utilities Ltd.                                                                                                                                                                                                  |
|                                  | Pollution Incide                                              | ents <sup>1</sup>            | <ul> <li>Two within 250m. Nearest is 53m W, green oil residue in<br/>Ashton Canal, 7<sup>th</sup> April 1996, Category 3 – minor incident.</li> </ul>                                                                                                                                                   |
|                                  | Coal Mining Development High<br>Risk Area (DHRA) <sup>4</sup> |                              | - Not within DHRA.                                                                                                                                                                                                                                                                                      |
| Minerals /<br>Mining             | Coal Report⁵                                                  |                              | <ul> <li>Site is in a surface area that could be affected by underground mining in four seams of coal at 200m to 1,100m depth, and last worked 1961.</li> <li>Any movement in the ground due to coal mining activity should have stopped.</li> <li>No shafts present within 20m of the site.</li> </ul> |
| Surface Extractions <sup>1</sup> |                                                               | ctions <sup>1</sup>          | <ul> <li>Three mineral extraction sites within 500m. Nearest is Holt<br/>Town Brick Field, 79m E, opencast extraction of common<br/>clay and shale, operation now ceased.</li> </ul>                                                                                                                    |
|                                  | Cheshire Brine Compensation District <sup>5,6</sup>           |                              | - Not within site area.                                                                                                                                                                                                                                                                                 |
|                                  | Collapsible Gr                                                | ound                         | - Very low hazard.                                                                                                                                                                                                                                                                                      |
| One of                           | Compressible                                                  | Ground                       | - Very low to no hazard.                                                                                                                                                                                                                                                                                |
| Ground                           | Landslide                                                     |                              | - Very low hazard.                                                                                                                                                                                                                                                                                      |
| Stability <sup>1</sup>           | Running Sand                                                  |                              | - Very low hazard.                                                                                                                                                                                                                                                                                      |
| (on-site)                        | Shrinking / Swelling Clay                                     |                              | - Very low hazard.                                                                                                                                                                                                                                                                                      |
|                                  | Ground Dissol                                                 |                              | - No hazard.                                                                                                                                                                                                                                                                                            |
|                                  |                                                               |                              | 1<br>1                                                                                                                                                                                                                                                                                                  |

Table 3-1: Summary of environmental setting.

**Data Sources: 1** - Envirocheck Report (Appendix A and B); **2** - BGS Sheet 85 1:50,000; **3** - BGS GeoIndex <a href="http://mapapps2.bgs.ac.uk/geoindex/home.html">http://mapapps2.bgs.ac.uk/geoindex/home.html</a> (Appendix C); **4** - The Coal Authority Web Mapping Services (WMS) and Interactive Map Viewer <a href="http://coal.decc.gov.uk/en/coal/cms/publications/data/map/map.aspx">http://coal.decc.gov.uk/en/coal/cms/publications/data/map/map.aspx</a> **5** - Coal Authority Report (Appendix D); **6** - <a href="http://www.cheshirebrine.com/wp-content/uploads/2016/11/NL08134-001-002.pdf">http://www.cheshirebrine.com/wp-content/uploads/2016/11/NL08134-001-002.pdf</a>.

|                                             | Categories <sup>(data sources)</sup> | Details                                                                                                                                                                             |
|---------------------------------------------|--------------------------------------|-------------------------------------------------------------------------------------------------------------------------------------------------------------------------------------|
| L on dfill                                  | Known/Registered <sup>1</sup>        | <ul> <li>None within 250m. Nearest is 312m E, Cambrian Street<br/>Depot, North West Gas, deposited waste included inert<br/>waste.</li> </ul>                                       |
| Landfill<br>sites                           | Potential <sup>1</sup>               | <ul> <li>2 within 250m:</li> <li>Brickfield, 20m south, potentially infilled by 1893 mapping.</li> <li>Reservoir, 160m south east, potentially infilled by 1893 mapping.</li> </ul> |
| Radon <sup>1</sup>                          |                                      | <ul> <li>Probability of &lt;1% of homes above Action Level. No further<br/>action required.</li> </ul>                                                                              |
| Designated Sites <sup>1</sup>               |                                      | - None within 500m.                                                                                                                                                                 |
| Contemporary Trade Directory <sup>1</sup>   |                                      | <ul> <li>Twenty-seven within 100m: Nearest active is adjacent,<br/>north west garage services.</li> </ul>                                                                           |
| Fuel Station Entries <sup>1</sup>           |                                      | - None within 100m.                                                                                                                                                                 |
| Unexploded Ordnance (UXO) Risk <sup>7</sup> |                                      | - Low.                                                                                                                                                                              |

Table 3-1 (continued): Summary of environmental setting.

**Data Sources**: **1** - Envirocheck Report (Appendix A and B); **2** - BGS Sheet 85 1:50,000; **3** - BGS GeoIndex <a href="http://mapapps2.bgs.ac.uk/geoindex/home.html">http://mapapps2.bgs.ac.uk/geoindex/home.html</a> (Appendix C); **4** - The Coal Authority Web Mapping Services (WMS) and Interactive Map Viewer <a href="http://coal.decc.gov.uk/en/coal/cms/publications/data/map/map.aspx">http://coal.decc.gov.uk/en/coal/cms/publications/data/map/map.aspx</a> **5** - Coal Authority Report (Appendix D); **6** - <a href="http://www.cheshirebrine.com/wp-content/uploads/2016/11/NL08134-001-002.pdf">http://www.cheshirebrine.com/wp-content/uploads/2016/11/NL08134-001-002.pdf</a>; **7** - Zetica Pre-Desk Study Assessment (Appendix F).