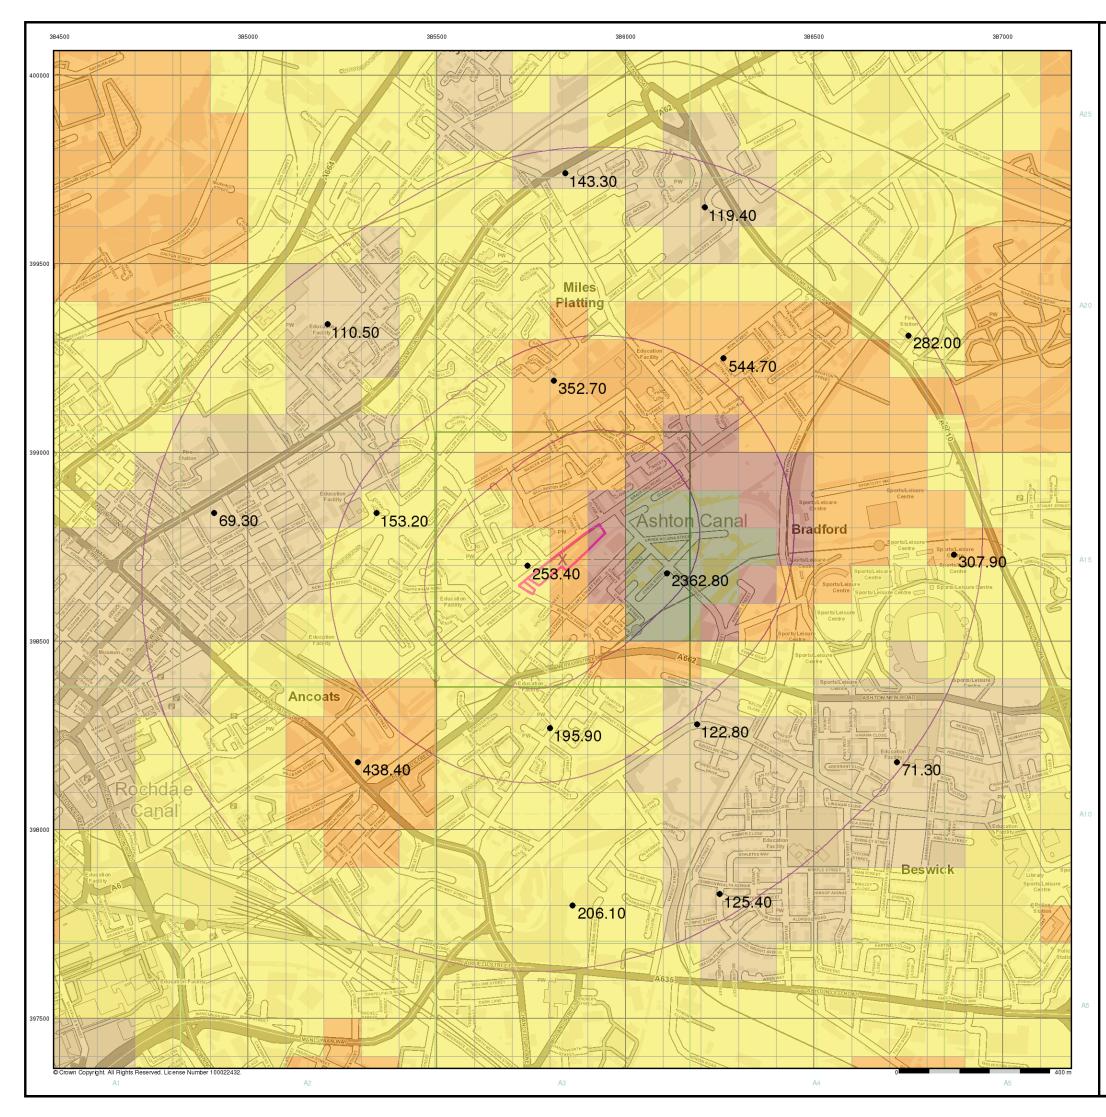

# **3 ENVIRONMENTAL SETTING**

In compiling this Section, LKC consulted environmental information provided by the Envirocheck Report (Appendix B), British Geological Survey (BGS) (Appendix C), the Coal Authority (Appendix D), Zetica (Appendix F), Natural England and the Environment Agency. A summary is presented in Table 3-1.

|                                  | Categories (data                                              | sources)                     | Details                                                                                                                                                                                                                                                                                                 |
|----------------------------------|---------------------------------------------------------------|------------------------------|---------------------------------------------------------------------------------------------------------------------------------------------------------------------------------------------------------------------------------------------------------------------------------------------------------|
| Artificial <sup>1</sup>          |                                                               |                              | - Made Ground recorded below the site.                                                                                                                                                                                                                                                                  |
|                                  | Superficial <sup>1</sup>                                      |                              | - Till (Devensian).                                                                                                                                                                                                                                                                                     |
|                                  | Bedrock <sup>1,2</sup>                                        |                              | <ul> <li>Etruria Formation (sandstone and mudstone) in the east.</li> <li>Holt Town Sandstone Bed in the west.</li> </ul>                                                                                                                                                                               |
| Geology                          | BGS logs <sup>3</sup>                                         |                              | - BH Ref: SJ89NE62, adjacent south: appears to be a number<br>of boreholes along the line of a sewer in Beswick Street. The<br>most relevant is opposite Piercy Street and shows<br>'metalling' to 0.6m, 'rubbish filling' to 2.13m and clay to<br>13.4m.                                               |
|                                  | Aquifer                                                       | Superficial <sup>1</sup>     | - Secondary Undifferentiated.                                                                                                                                                                                                                                                                           |
| Hydro-                           | Designation                                                   | Bedrock <sup>1</sup>         | - Secondary A.                                                                                                                                                                                                                                                                                          |
| geology                          | Source Protec                                                 | tion Zone (SPZ) <sup>1</sup> | - Site is not within an SPZ.                                                                                                                                                                                                                                                                            |
| 0 07                             | Groundwater A                                                 | · · · · · ·                  | - None within 1km.                                                                                                                                                                                                                                                                                      |
|                                  | Nearest Surface                                               | ce Water <sup>1</sup>        | - Ashton Canal, adjacent south.                                                                                                                                                                                                                                                                         |
|                                  | Water Quality                                                 | Data <sup>1</sup>            | - 75m SE, Ashton Canal – River Quality C.                                                                                                                                                                                                                                                               |
|                                  | Flooding <sup>1</sup>                                         |                              | <ul> <li>No risk from rivers or sea.</li> <li>Potential for groundwater flooding below ground level in the east of the site.</li> </ul>                                                                                                                                                                 |
| Hydrology                        | Surface Water                                                 | Abstractions <sup>1</sup>    | - Two within 250m. Nearest is 6m NE from Ashton Canal for general cooling.                                                                                                                                                                                                                              |
|                                  | Discharge Consent <sup>1</sup>                                |                              | - One within 250m: 222m SE, storm sewage overflow, receiving water not detailed, United Utilities Ltd.                                                                                                                                                                                                  |
|                                  | Pollution Incide                                              | ents <sup>1</sup>            | <ul> <li>Two within 250m. Nearest is 53m W, green oil residue in<br/>Ashton Canal, 7<sup>th</sup> April 1996, Category 3 – minor incident.</li> </ul>                                                                                                                                                   |
|                                  | Coal Mining Development High<br>Risk Area (DHRA) <sup>4</sup> |                              | - Not within DHRA.                                                                                                                                                                                                                                                                                      |
| Minerals /<br>Mining             | Coal Report⁵                                                  |                              | <ul> <li>Site is in a surface area that could be affected by underground mining in four seams of coal at 200m to 1,100m depth, and last worked 1961.</li> <li>Any movement in the ground due to coal mining activity should have stopped.</li> <li>No shafts present within 20m of the site.</li> </ul> |
| Surface Extractions <sup>1</sup> |                                                               | ctions <sup>1</sup>          | <ul> <li>Three mineral extraction sites within 500m. Nearest is Holt<br/>Town Brick Field, 79m E, opencast extraction of common<br/>clay and shale, operation now ceased.</li> </ul>                                                                                                                    |
|                                  | Cheshire Brine Compensation District <sup>5,6</sup>           |                              | - Not within site area.                                                                                                                                                                                                                                                                                 |
|                                  | Collapsible Gr                                                | ound                         | - Very low hazard.                                                                                                                                                                                                                                                                                      |
| One of                           | Compressible                                                  | Ground                       | - Very low to no hazard.                                                                                                                                                                                                                                                                                |
| Ground                           | Landslide                                                     |                              | - Very low hazard.                                                                                                                                                                                                                                                                                      |
| Stability <sup>1</sup>           | Running Sand                                                  |                              | - Very low hazard.                                                                                                                                                                                                                                                                                      |
| (on-site)                        | Shrinking / Swelling Clay                                     |                              | - Very low hazard.                                                                                                                                                                                                                                                                                      |
|                                  | Ground Dissol                                                 |                              | - No hazard.                                                                                                                                                                                                                                                                                            |
|                                  |                                                               |                              | 1<br>1                                                                                                                                                                                                                                                                                                  |