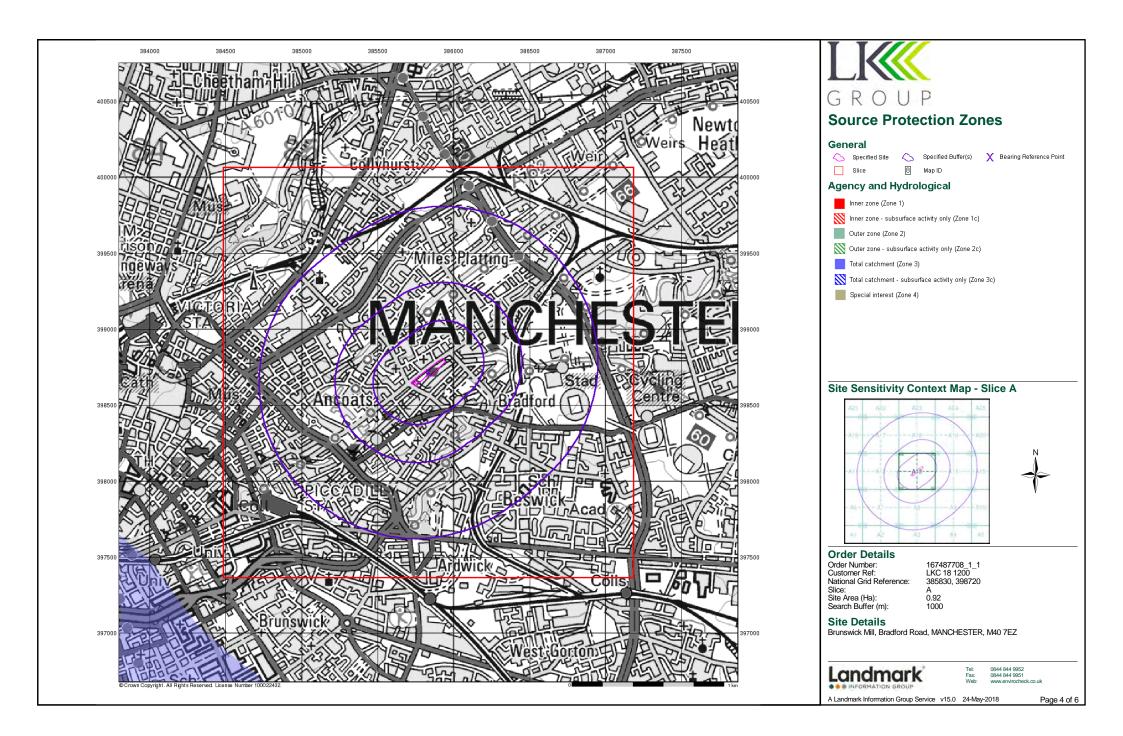

|                                  | Categories (data                                              | sources)                     | Details                                                                                                                                                                                                                                                                                                 |
|----------------------------------|---------------------------------------------------------------|------------------------------|---------------------------------------------------------------------------------------------------------------------------------------------------------------------------------------------------------------------------------------------------------------------------------------------------------|
| Artificial <sup>1</sup>          |                                                               |                              | - Made Ground recorded below the site.                                                                                                                                                                                                                                                                  |
|                                  | Superficial <sup>1</sup>                                      |                              | - Till (Devensian).                                                                                                                                                                                                                                                                                     |
|                                  | Bedrock <sup>1,2</sup>                                        |                              | <ul> <li>Etruria Formation (sandstone and mudstone) in the east.</li> <li>Holt Town Sandstone Bed in the west.</li> </ul>                                                                                                                                                                               |
| Geology                          | BGS logs <sup>3</sup>                                         |                              | - BH Ref: SJ89NE62, adjacent south: appears to be a number<br>of boreholes along the line of a sewer in Beswick Street. The<br>most relevant is opposite Piercy Street and shows<br>'metalling' to 0.6m, 'rubbish filling' to 2.13m and clay to<br>13.4m.                                               |
|                                  | Aquifer                                                       | Superficial <sup>1</sup>     | - Secondary Undifferentiated.                                                                                                                                                                                                                                                                           |
| Hydro-                           | Designation                                                   | Bedrock <sup>1</sup>         | - Secondary A.                                                                                                                                                                                                                                                                                          |
| geology                          | Source Protec                                                 | tion Zone (SPZ) <sup>1</sup> | - Site is not within an SPZ.                                                                                                                                                                                                                                                                            |
| 0 07                             | Groundwater A                                                 | · · · · · ·                  | - None within 1km.                                                                                                                                                                                                                                                                                      |
|                                  | Nearest Surface                                               | ce Water <sup>1</sup>        | - Ashton Canal, adjacent south.                                                                                                                                                                                                                                                                         |
|                                  | Water Quality                                                 | Data <sup>1</sup>            | - 75m SE, Ashton Canal – River Quality C.                                                                                                                                                                                                                                                               |
|                                  | Flooding <sup>1</sup>                                         |                              | <ul> <li>No risk from rivers or sea.</li> <li>Potential for groundwater flooding below ground level in the east of the site.</li> </ul>                                                                                                                                                                 |
| Hydrology                        | Surface Water                                                 | Abstractions <sup>1</sup>    | - Two within 250m. Nearest is 6m NE from Ashton Canal for general cooling.                                                                                                                                                                                                                              |
|                                  | Discharge Consent <sup>1</sup>                                |                              | - One within 250m: 222m SE, storm sewage overflow, receiving water not detailed, United Utilities Ltd.                                                                                                                                                                                                  |
|                                  | Pollution Incide                                              | ents <sup>1</sup>            | <ul> <li>Two within 250m. Nearest is 53m W, green oil residue in<br/>Ashton Canal, 7<sup>th</sup> April 1996, Category 3 – minor incident.</li> </ul>                                                                                                                                                   |
|                                  | Coal Mining Development High<br>Risk Area (DHRA) <sup>4</sup> |                              | - Not within DHRA.                                                                                                                                                                                                                                                                                      |
| Minerals /<br>Mining             | Coal Report⁵                                                  |                              | <ul> <li>Site is in a surface area that could be affected by underground mining in four seams of coal at 200m to 1,100m depth, and last worked 1961.</li> <li>Any movement in the ground due to coal mining activity should have stopped.</li> <li>No shafts present within 20m of the site.</li> </ul> |
| Surface Extractions <sup>1</sup> |                                                               | ctions <sup>1</sup>          | <ul> <li>Three mineral extraction sites within 500m. Nearest is Holt<br/>Town Brick Field, 79m E, opencast extraction of common<br/>clay and shale, operation now ceased.</li> </ul>                                                                                                                    |
|                                  | Cheshire Brine Compensation District <sup>5,6</sup>           |                              | - Not within site area.                                                                                                                                                                                                                                                                                 |
|                                  | Collapsible Gr                                                | ound                         | - Very low hazard.                                                                                                                                                                                                                                                                                      |
| One of                           | Compressible                                                  | Ground                       | - Very low to no hazard.                                                                                                                                                                                                                                                                                |
| Ground                           | Landslide                                                     |                              | - Very low hazard.                                                                                                                                                                                                                                                                                      |
| Stability <sup>1</sup>           | Running Sand                                                  |                              | - Very low hazard.                                                                                                                                                                                                                                                                                      |
| (on-site)                        | Shrinking / Swelling Clay                                     |                              | - Very low hazard.                                                                                                                                                                                                                                                                                      |
|                                  | Ground Dissol                                                 |                              | - No hazard.                                                                                                                                                                                                                                                                                            |
|                                  |                                                               |                              | 1<br>1                                                                                                                                                                                                                                                                                                  |