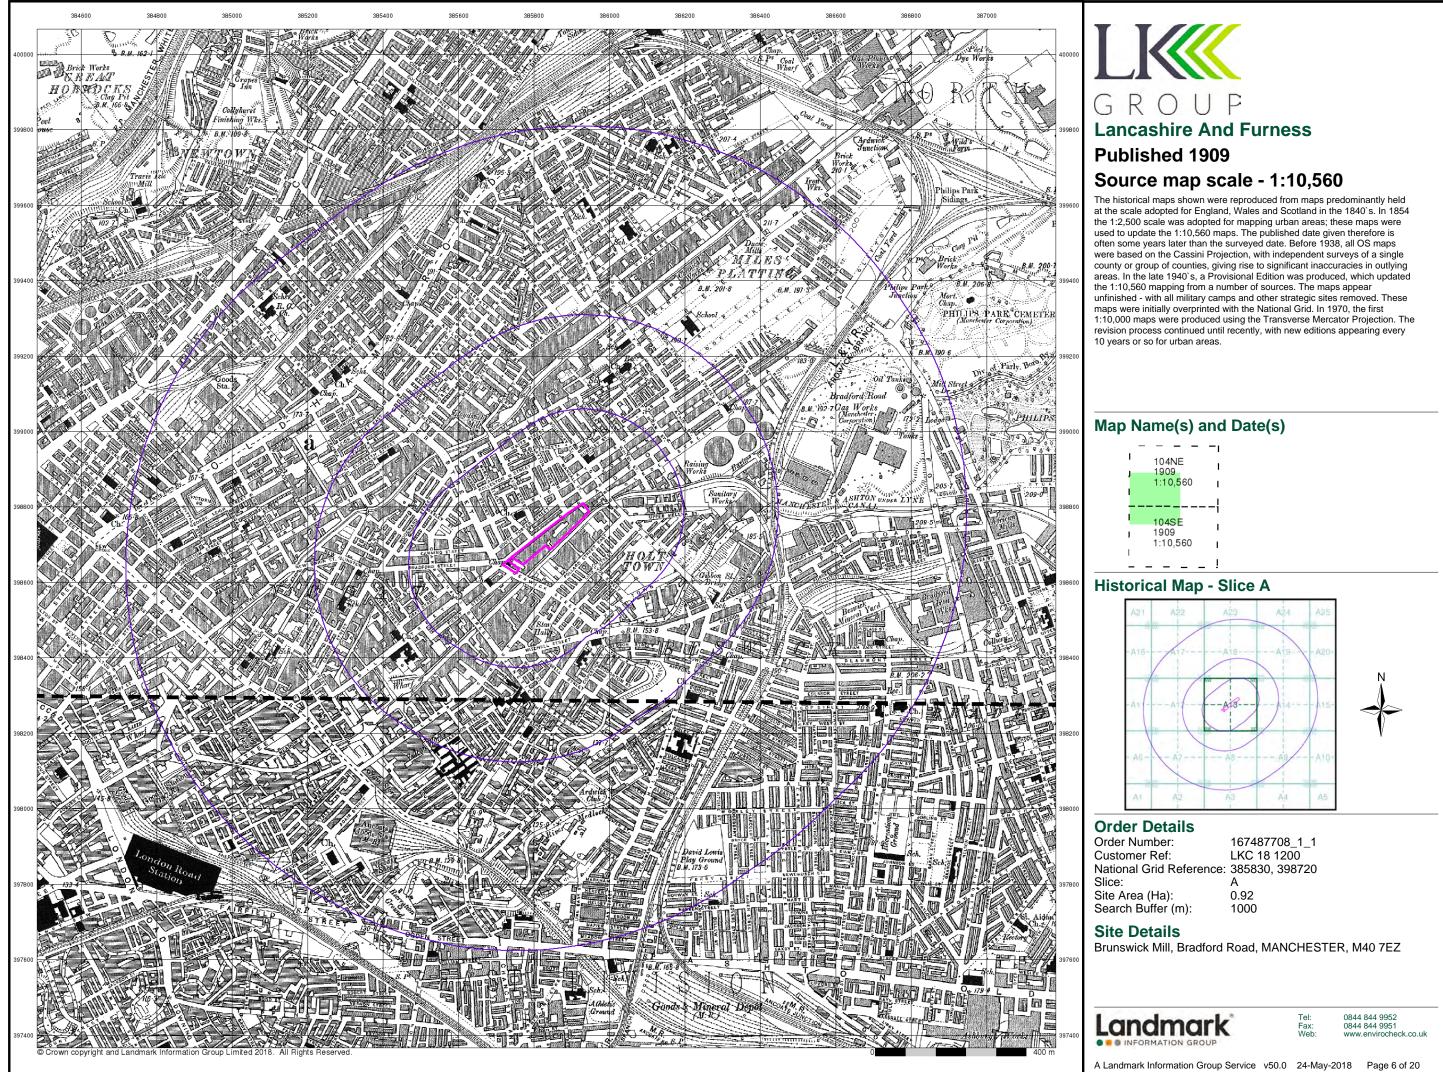

## 2.1 Historical Map Review

| Site Features                | Location              | Map Dates<br>Present | Comments                                                                                                                                                                                                                                                                                                                                                                                                                                                                                                                        |
|------------------------------|-----------------------|----------------------|---------------------------------------------------------------------------------------------------------------------------------------------------------------------------------------------------------------------------------------------------------------------------------------------------------------------------------------------------------------------------------------------------------------------------------------------------------------------------------------------------------------------------------|
| Brunswick Mill               | NE                    | 1848-2018            | <ul> <li>Annotated as a 'cotton mill' on 1893-1953 mapping.</li> <li>Chimney annotated in south west corner of building from 1908 mapping.</li> <li>Annotated as being split and used as a warehouse, works and depot on 1963-1965 mapping.</li> <li>Works are annotated as 'clothing factory' by 1968 mapping.</li> <li>Whole building annotated as 'warehouse' by 1989 mapping.</li> <li>Further relevant historical information from the public domain and historical building plans is presented in Section 2.2.</li> </ul> |
| India Mills                  | SW                    | 1848-1893            | - Building annotated as 'Manchester Works (finishing and storage) by 1908 mapping.                                                                                                                                                                                                                                                                                                                                                                                                                                              |
| Terraced Houses              | W                     | 1893-1969            | <ul> <li>Several houses in corner of site replaced by<br/>Methodist Chapel by 1908 mapping.</li> <li>Buildings appeared to have been demolished<br/>by 1989 mapping.</li> </ul>                                                                                                                                                                                                                                                                                                                                                 |
| Manchester Works             | SW                    | 1908-1938            | <ul> <li>Annotated as 'finishing and storage'.</li> <li>No longer present by 1956 mapping.</li> </ul>                                                                                                                                                                                                                                                                                                                                                                                                                           |
| Methodist Chapel             | W                     | 1908-1953            | <ul> <li>No longer annotated from 1963 mapping.</li> <li>Building still present on 2018 mapping although<br/>noted to have been partially demolished during<br/>site reconnaissance.</li> </ul>                                                                                                                                                                                                                                                                                                                                 |
| Emka Works                   | W                     | 1949-1999            | <ul> <li>Annotated as 'clothing works'.</li> <li>Annotated as 'works' on 1963-1965 mapping.</li> <li>Annotated as 'clothing factory' on 1968-1969 mapping.</li> <li>No longer present by 2006 mapping.</li> </ul>                                                                                                                                                                                                                                                                                                               |
| Vacant Land                  | W                     | 2006-2018            |                                                                                                                                                                                                                                                                                                                                                                                                                                                                                                                                 |
| Surrounding Area<br>Features | Distance/<br>Location | Map Dates<br>Present | Comments                                                                                                                                                                                                                                                                                                                                                                                                                                                                                                                        |
| Ashton Canal                 | Adj to S              | 1848-2018            |                                                                                                                                                                                                                                                                                                                                                                                                                                                                                                                                 |
| Mill                         | Adj to S              | 1848-1893            | - Part of India Mills extends to adjacent land.                                                                                                                                                                                                                                                                                                                                                                                                                                                                                 |
| Brick Field                  | 20m S                 | 1848 only            | - No longer present by 1893 mapping.                                                                                                                                                                                                                                                                                                                                                                                                                                                                                            |
| Reservoir                    | 160m SE               | 1848 only            | - Potentially infilled by 1893 mapping.                                                                                                                                                                                                                                                                                                                                                                                                                                                                                         |
| Mill                         | 20m S                 | 1893-1953            | <ul> <li>Annotated as 'Wellington Mill (cotton).</li> <li>Chimney annotated by 1949 mapping.</li> <li>Incorporated into works by 1963 mapping.</li> </ul>                                                                                                                                                                                                                                                                                                                                                                       |
| Boiler Works                 | 20m S                 | 1893-1922            | <ul> <li>Annotated as 'Star Boiler Works'.</li> <li>No longer annotated by 1949 mapping.</li> </ul>                                                                                                                                                                                                                                                                                                                                                                                                                             |
| Engineering Works            | 20m SE                | 1893-1908            | - No longer annotated by 1922 mapping.                                                                                                                                                                                                                                                                                                                                                                                                                                                                                          |
| Glass Works                  | 40m E                 | 1893-1922            | - No longer present by 1949 mapping.                                                                                                                                                                                                                                                                                                                                                                                                                                                                                            |
| Mill                         | 50m SW                | 1893-1965            | <ul> <li>Annotated as 'Phoenix Mill (cotton).</li> <li>With a chimney annotated as 1908 mapping.</li> <li>Annotated as 'works' by 1963 mapping.</li> </ul>                                                                                                                                                                                                                                                                                                                                                                      |

Table 2-1: Summary of historical features.

| Surrounding Area<br>Features | Location  | Map Dates<br>Present | Comments                                                                                         |
|------------------------------|-----------|----------------------|--------------------------------------------------------------------------------------------------|
| Mill                         | 80m S     | 1893 only            | - Annotated as 'Beswick Street Mill (silk)'.                                                     |
| Mill                         | 90m E     | 1893-1992            | - Annotated as 'Waulk Mill (cotton)'.                                                            |
|                              |           |                      | - Incorporated into wider Union and Bengal Mills                                                 |
|                              |           |                      | by 1922 mapping.                                                                                 |
|                              |           |                      | - Annotated as 'Bengal Mill' by 1963 mapping.                                                    |
| Works                        | Adj to S  | 1908-1938            | - Manchester Works extends offsite to the south.                                                 |
|                              |           |                      | <ul> <li>No longer present by 1956 mapping.</li> </ul>                                           |
| Tramway                      | Adj to N  | 1908-1922            | - Running along Bradford Road.                                                                   |
|                              |           |                      | - No longer shown by 1949 mapping.                                                               |
| Printing Works               | 80m S     | 1908-1922            | <ul> <li>No longer annotated by 1949 mapping.</li> </ul>                                         |
| Carbonic Acid Gas            | 20m E     | 1922 only            | - With a tank annotated in the centre of the                                                     |
| Works                        |           |                      | works.                                                                                           |
| N 4'11                       |           | 40.40.4000           | - No longer annotated by 1949 mapping.                                                           |
| Mill                         | Adj to S  | 1949-1969            | - Annotated as 'Bradford Road Mills' with a                                                      |
|                              |           |                      | chimney shown.                                                                                   |
|                              |           |                      | - Incorporated into on site clothing factory by                                                  |
|                              | Adita NE  | 1040 1080            | 1968 mapping.                                                                                    |
| Engineering Works            | Adj to NE | 1949-1989            | - No longer shown by 1992 mapping.                                                               |
| Chemical Works               | 20m E     | 1949-1994            | - Believed to be tar distillery.                                                                 |
|                              |           |                      | - With several tanks and a water cooler shown.                                                   |
| Cooperage                    | 20m S     | 1949-1953            | <ul> <li>No longer annotated from 1999 mapping.</li> <li>With two chimneys annotated.</li> </ul> |
| Cooperage                    | 2011 3    | 1949-1955            | - No longer shown from 1963 mapping.                                                             |
| Printing Works               | 40m SW    | 1949-1951            | - No longer annotated by 1955 mapping.                                                           |
| Stationery Works             | 80m S     | 1949-1969            | - Annotated as 'Hope Mills'.                                                                     |
|                              | com c     |                      | - No longer shown by 1989 mapping.                                                               |
| Waterproof Garment           | 40m SW    | 1953-1955            | - No longer shown by 1963 mapping.                                                               |
| Works                        |           |                      |                                                                                                  |
| Works                        | 20m S     | 1963-1965            | - No longer annotated by 1968 mapping.                                                           |
| Garage                       | 80m S     | 1963-1969            | - No longer present by 1989 mapping.                                                             |
| Factory                      | 80m SE    | 1963-2018            |                                                                                                  |
| Carton Factory               | 20m S     | 1968-1969            | - No longer annotated by 1989 mapping.                                                           |
| Printing Works               | 30m S     | 1968-1992            | - No longer annotated from 1999 mapping.                                                         |
| Textile Factory              | 20m S     | 1968-1981            | - No longer annotated by 1989 mapping.                                                           |
| Printing Works               | 60m S     | 1968-1992            | - No longer annotated from 1999 mapping.                                                         |
| Warehouse                    | 90m SW    | 1968-1981            | - No longer present from 1989 mapping.                                                           |
| Brunswick House              | Adj to S  | 1989-1999            | - No longer shown by 2006 mapping.                                                               |
| Works                        | 80m SE    | 1989-1994            | - No longer annotated by 1999 mapping.                                                           |
| Depot                        | 80m S     | 1989-1994            | - No longer annotated by 1999 mapping.                                                           |
| Works                        | 80m S     | 1989-1994            | - No longer annotated by 1999 mapping.                                                           |

Table 2-1 (cont): Summary of historical features.