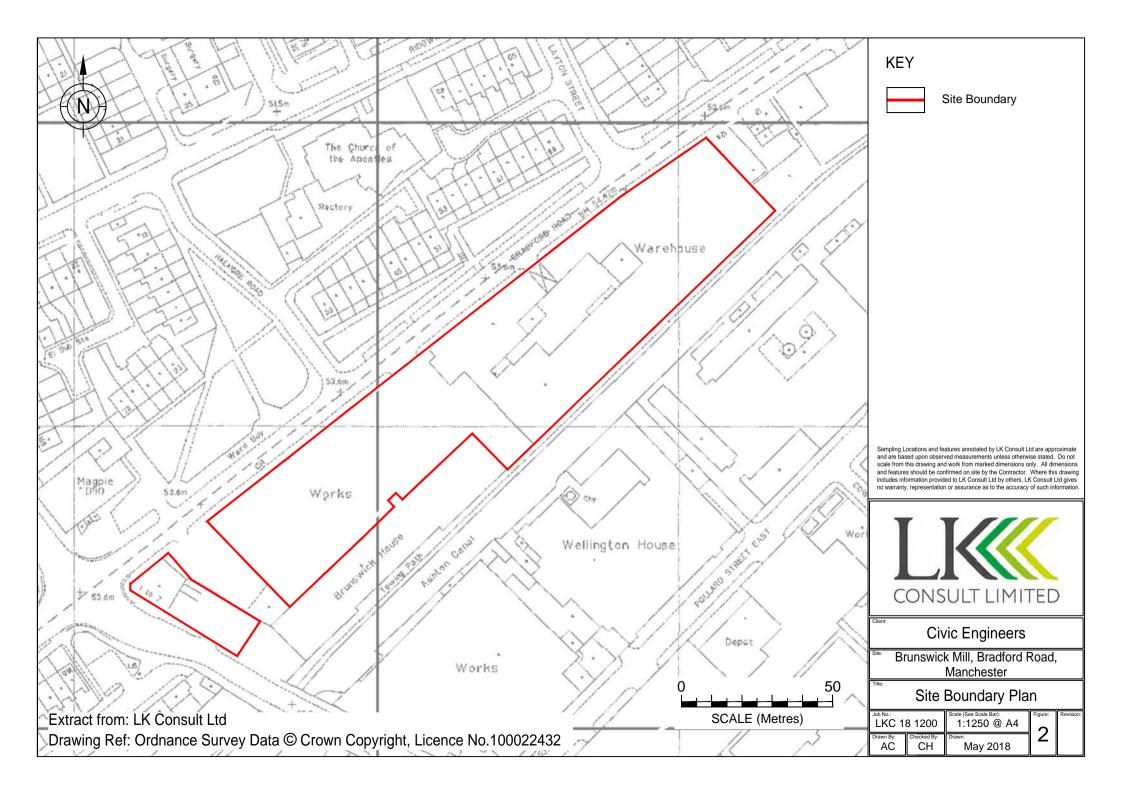

### 1.2 Site Detail

A summary of the site details is presented in Table 1-1. Figures 1 and 2 indicate the site location and boundary. Figure 3 indicates the proposed development.

| Location     | To the south of Bradford Road, approximately 2km east of Manchester City Centre.             |
|--------------|----------------------------------------------------------------------------------------------|
|              | Centred at approximate National Grid Reference 393530E 398720N.                              |
| Area         | 9,200m <sup>2</sup> .                                                                        |
| Topography   | 50 metres above ordnance datum (AOD).                                                        |
|              | Site is predominately level although the open ground to the south west is slightly raised.   |
| Current Land | Site                                                                                         |
| Use          | Former seven-storey mill building with internal courtyard. Open ground to the south east     |
|              | of the mill.                                                                                 |
|              | Surrounding Area                                                                             |
|              | North: Bradford Road and residential properties.                                             |
|              | North East: MOT Garage.                                                                      |
|              | South: Ashton Canal.                                                                         |
|              | South West: Residential and commercial properties.                                           |
| Proposed     | Conversion of existing mill building into residential apartments. Construction of additional |
| Development  | residential and commercial units. Some soft landscaping is indicated.                        |