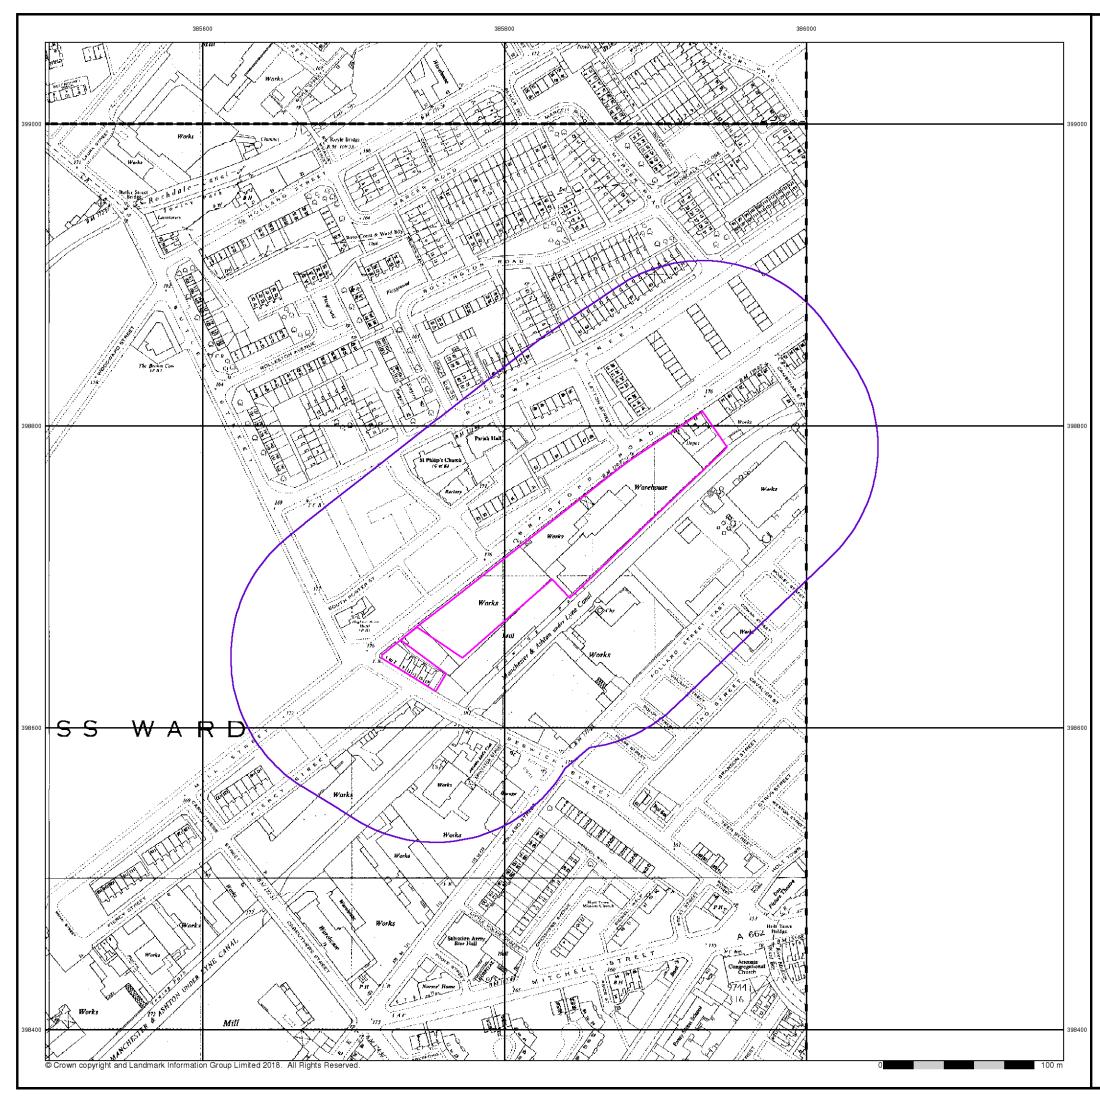

### 1.2 Site Detail

A summary of the site details is presented in Table 1-1. Figures 1 and 2 indicate the site location and boundary. Figure 3 indicates the proposed development.

| Location     | To the south of Bradford Road, approximately 2km east of Manchester City Centre.             |
|--------------|----------------------------------------------------------------------------------------------|
|              | Centred at approximate National Grid Reference 393530E 398720N.                              |
| Area         | 9,200m <sup>2</sup> .                                                                        |
| Topography   | 50 metres above ordnance datum (AOD).                                                        |
|              | Site is predominately level although the open ground to the south west is slightly raised.   |
| Current Land | Site                                                                                         |
| Use          | Former seven-storey mill building with internal courtyard. Open ground to the south east     |
|              | of the mill.                                                                                 |
|              | Surrounding Area                                                                             |
|              | North: Bradford Road and residential properties.                                             |
|              | North East: MOT Garage.                                                                      |
|              | South: Ashton Canal.                                                                         |
|              | South West: Residential and commercial properties.                                           |
| Proposed     | Conversion of existing mill building into residential apartments. Construction of additional |
| Development  | residential and commercial units. Some soft landscaping is indicated.                        |

Table 1-1: Summary of the site details.

<sup>&</sup>lt;sup>1</sup> EA (2004). "Model Procedures for the Management of Land Contamination." R&D Publication CLR 11. <sup>2</sup> DCL (2012). "National Planning Policy Framework." Department of Communities and Local Government. March 2012.