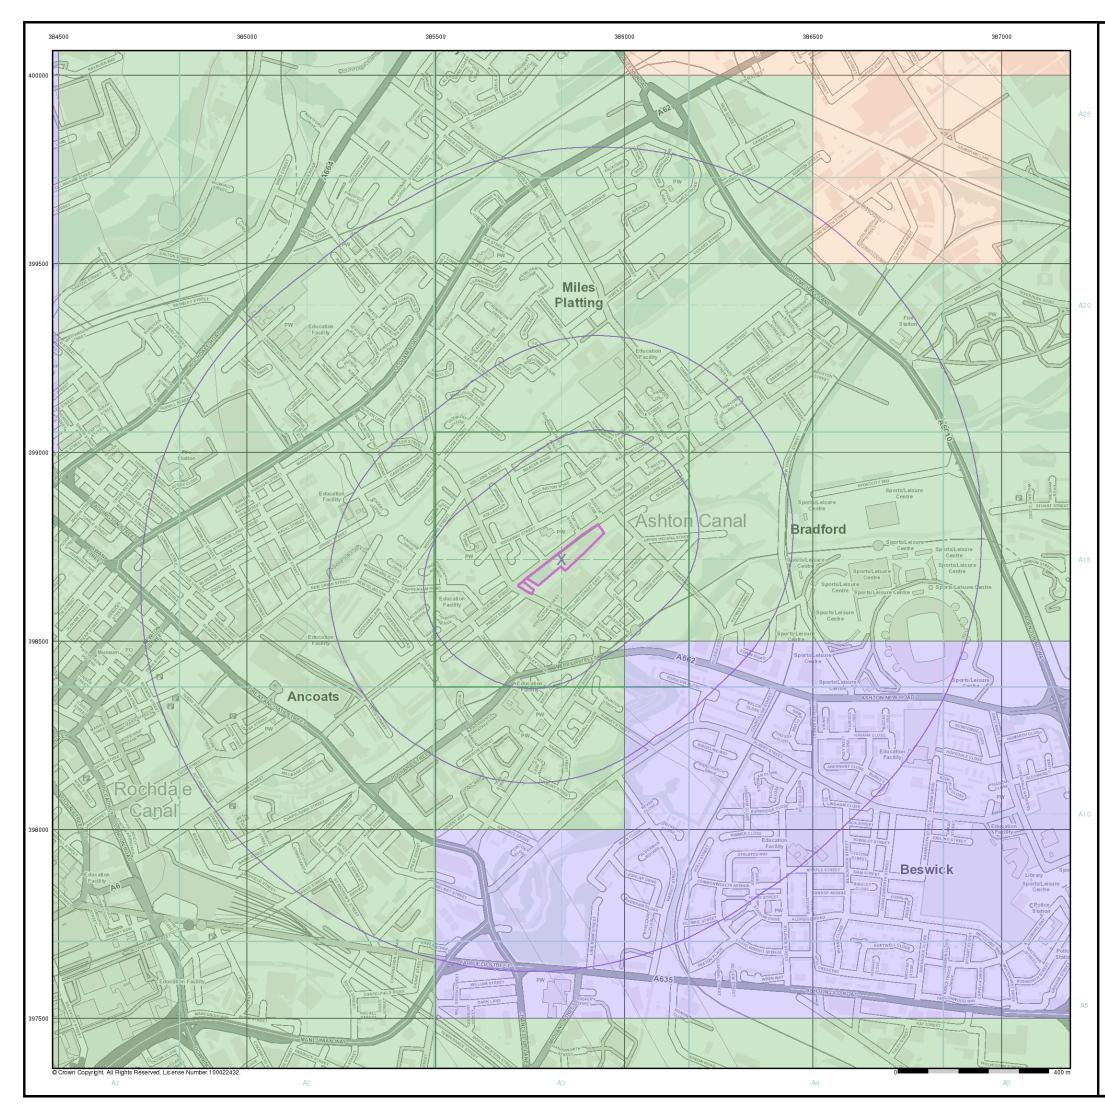

### 1.2 Site Detail

A summary of the site details is presented in Table 1-1. Figures 1 and 2 indicate the site location and boundary. Figure 3 indicates the proposed development.

| Location     | To the south of Bradford Road, approximately 2km east of Manchester City Centre.             |
|--------------|----------------------------------------------------------------------------------------------|
|              | Centred at approximate National Grid Reference 393530E 398720N.                              |
| Area         | 9,200m <sup>2</sup> .                                                                        |
| Topography   | 50 metres above ordnance datum (AOD).                                                        |
|              | Site is predominately level although the open ground to the south west is slightly raised.   |
| Current Land | Site                                                                                         |
| Use          | Former seven-storey mill building with internal courtyard. Open ground to the south east     |
|              | of the mill.                                                                                 |
|              | Surrounding Area                                                                             |
|              | North: Bradford Road and residential properties.                                             |
|              | North East: MOT Garage.                                                                      |
|              | South: Ashton Canal.                                                                         |
|              | South West: Residential and commercial properties.                                           |
| Proposed     | Conversion of existing mill building into residential apartments. Construction of additional |
| Development  | residential and commercial units. Some soft landscaping is indicated.                        |

# **3 ENVIRONMENTAL SETTING**

In compiling this Section, LKC consulted environmental information provided by the Envirocheck Report (Appendix B), British Geological Survey (BGS) (Appendix C), the Coal Authority (Appendix D), Zetica (Appendix F), Natural England and the Environment Agency. A summary is presented in Table 3-1.

|                                  | Categories (data                                              | sources)                     | Details                                                                                                                                                                                                                                                                                                 |
|----------------------------------|---------------------------------------------------------------|------------------------------|---------------------------------------------------------------------------------------------------------------------------------------------------------------------------------------------------------------------------------------------------------------------------------------------------------|
| Artificial <sup>1</sup>          |                                                               |                              | - Made Ground recorded below the site.                                                                                                                                                                                                                                                                  |
|                                  | Superficial <sup>1</sup>                                      |                              | - Till (Devensian).                                                                                                                                                                                                                                                                                     |
|                                  | Bedrock <sup>1,2</sup>                                        |                              | <ul> <li>Etruria Formation (sandstone and mudstone) in the east.</li> <li>Holt Town Sandstone Bed in the west.</li> </ul>                                                                                                                                                                               |
| Geology                          | BGS logs <sup>3</sup>                                         |                              | - BH Ref: SJ89NE62, adjacent south: appears to be a number<br>of boreholes along the line of a sewer in Beswick Street. The<br>most relevant is opposite Piercy Street and shows<br>'metalling' to 0.6m, 'rubbish filling' to 2.13m and clay to<br>13.4m.                                               |
|                                  | Aquifer                                                       | Superficial <sup>1</sup>     | - Secondary Undifferentiated.                                                                                                                                                                                                                                                                           |
| Hydro-                           | Designation                                                   | Bedrock <sup>1</sup>         | - Secondary A.                                                                                                                                                                                                                                                                                          |
| geology                          | Source Protec                                                 | tion Zone (SPZ) <sup>1</sup> | - Site is not within an SPZ.                                                                                                                                                                                                                                                                            |
| 0 07                             | Groundwater A                                                 | · · · · · ·                  | - None within 1km.                                                                                                                                                                                                                                                                                      |
|                                  | Nearest Surface                                               | ce Water <sup>1</sup>        | - Ashton Canal, adjacent south.                                                                                                                                                                                                                                                                         |
|                                  | Water Quality                                                 | Data <sup>1</sup>            | - 75m SE, Ashton Canal – River Quality C.                                                                                                                                                                                                                                                               |
|                                  | Flooding <sup>1</sup>                                         |                              | <ul> <li>No risk from rivers or sea.</li> <li>Potential for groundwater flooding below ground level in the east of the site.</li> </ul>                                                                                                                                                                 |
| Hydrology                        | Surface Water                                                 | Abstractions <sup>1</sup>    | - Two within 250m. Nearest is 6m NE from Ashton Canal for general cooling.                                                                                                                                                                                                                              |
|                                  | Discharge Consent <sup>1</sup>                                |                              | - One within 250m: 222m SE, storm sewage overflow, receiving water not detailed, United Utilities Ltd.                                                                                                                                                                                                  |
|                                  | Pollution Incide                                              | ents <sup>1</sup>            | <ul> <li>Two within 250m. Nearest is 53m W, green oil residue in<br/>Ashton Canal, 7<sup>th</sup> April 1996, Category 3 – minor incident.</li> </ul>                                                                                                                                                   |
|                                  | Coal Mining Development High<br>Risk Area (DHRA) <sup>4</sup> |                              | - Not within DHRA.                                                                                                                                                                                                                                                                                      |
| Minerals /<br>Mining             | Coal Report⁵                                                  |                              | <ul> <li>Site is in a surface area that could be affected by underground mining in four seams of coal at 200m to 1,100m depth, and last worked 1961.</li> <li>Any movement in the ground due to coal mining activity should have stopped.</li> <li>No shafts present within 20m of the site.</li> </ul> |
| Surface Extractions <sup>1</sup> |                                                               | ctions <sup>1</sup>          | <ul> <li>Three mineral extraction sites within 500m. Nearest is Holt<br/>Town Brick Field, 79m E, opencast extraction of common<br/>clay and shale, operation now ceased.</li> </ul>                                                                                                                    |
|                                  | Cheshire Brine Compensation District <sup>5,6</sup>           |                              | - Not within site area.                                                                                                                                                                                                                                                                                 |
|                                  | Collapsible Gr                                                | ound                         | - Very low hazard.                                                                                                                                                                                                                                                                                      |
| One of                           | Compressible                                                  | Ground                       | - Very low to no hazard.                                                                                                                                                                                                                                                                                |
| Ground                           | Landslide                                                     |                              | - Very low hazard.                                                                                                                                                                                                                                                                                      |
| Stability <sup>1</sup>           | Running Sand                                                  |                              | - Very low hazard.                                                                                                                                                                                                                                                                                      |
| (on-site)                        | Shrinking / Swelling Clay                                     |                              | - Very low hazard.                                                                                                                                                                                                                                                                                      |
|                                  | Ground Dissol                                                 |                              | - No hazard.                                                                                                                                                                                                                                                                                            |
|                                  |                                                               |                              | 1<br>1                                                                                                                                                                                                                                                                                                  |