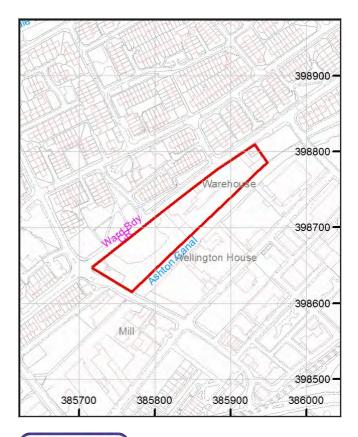

### 1.2 Site Detail

A summary of the site details is presented in Table 1-1. Figures 1 and 2 indicate the site location and boundary. Figure 3 indicates the proposed development.

| Location     | To the south of Bradford Road, approximately 2km east of Manchester City Centre.             |
|--------------|----------------------------------------------------------------------------------------------|
|              | Centred at approximate National Grid Reference 393530E 398720N.                              |
| Area         | 9,200m <sup>2</sup> .                                                                        |
| Topography   | 50 metres above ordnance datum (AOD).                                                        |
|              | Site is predominately level although the open ground to the south west is slightly raised.   |
| Current Land | Site                                                                                         |
| Use          | Former seven-storey mill building with internal courtyard. Open ground to the south east     |
|              | of the mill.                                                                                 |
|              | Surrounding Area                                                                             |
|              | North: Bradford Road and residential properties.                                             |
|              | North East: MOT Garage.                                                                      |
|              | South: Ashton Canal.                                                                         |
|              | South West: Residential and commercial properties.                                           |
| Proposed     | Conversion of existing mill building into residential apartments. Construction of additional |
| Development  | residential and commercial units. Some soft landscaping is indicated.                        |