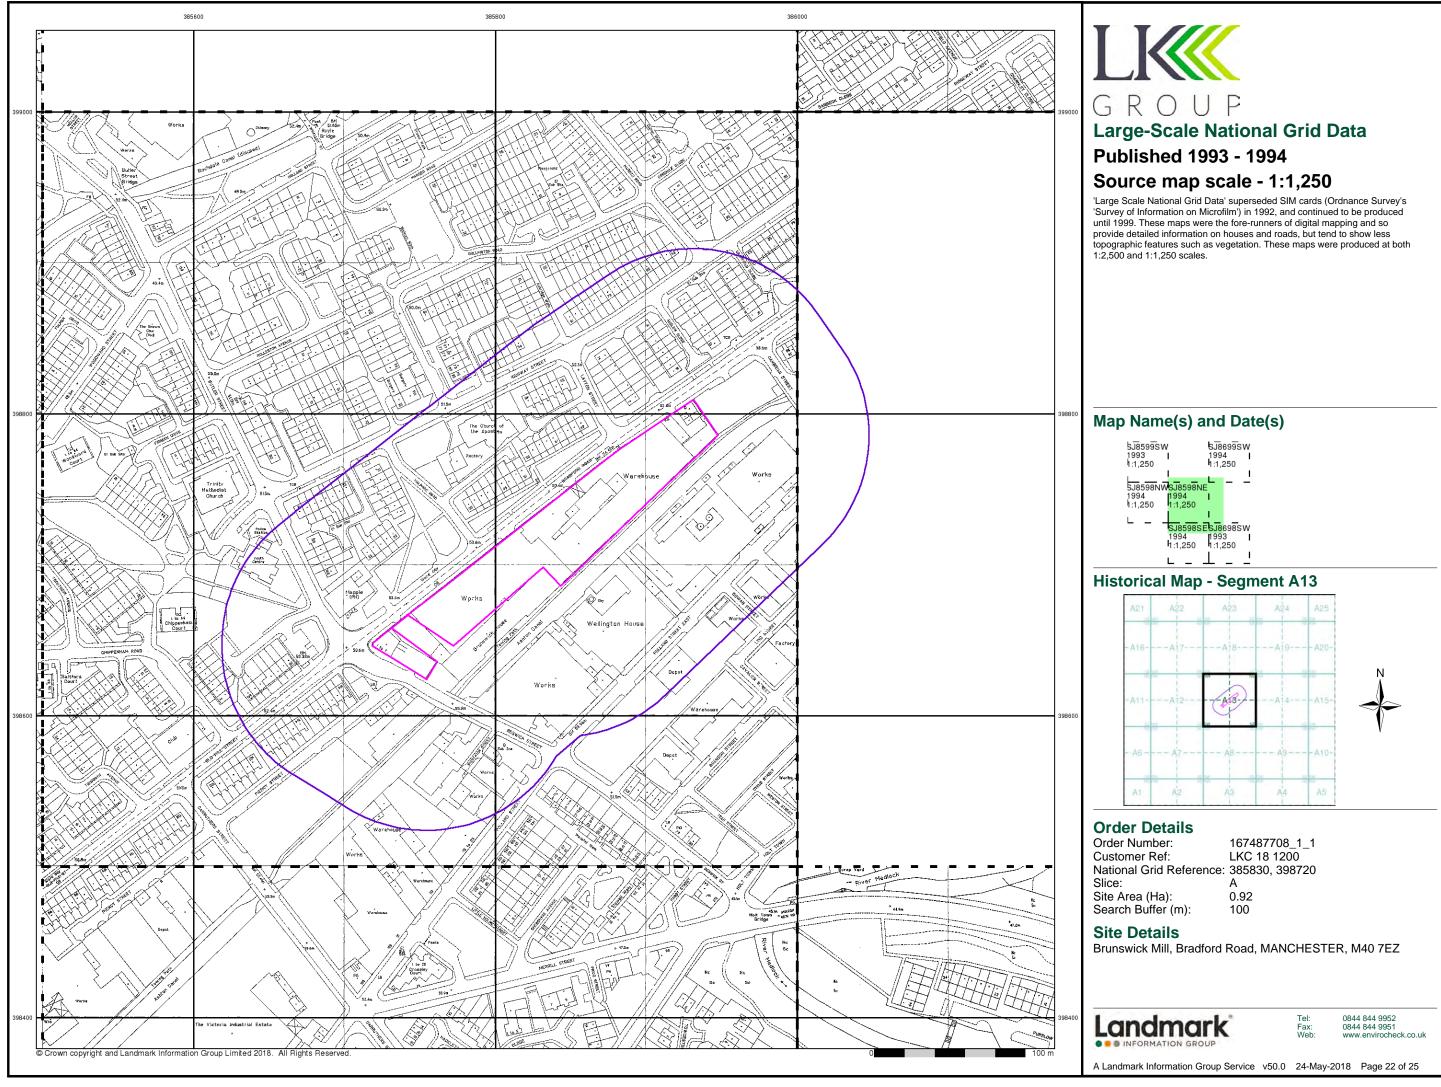

## 2.1 Historical Map Review

| Site Features                | Location              | Map Dates<br>Present | Comments                                                                                                                                                                                                                                                                                                                                                                                                                                                                                                                        |
|------------------------------|-----------------------|----------------------|---------------------------------------------------------------------------------------------------------------------------------------------------------------------------------------------------------------------------------------------------------------------------------------------------------------------------------------------------------------------------------------------------------------------------------------------------------------------------------------------------------------------------------|
| Brunswick Mill               | NE                    | 1848-2018            | <ul> <li>Annotated as a 'cotton mill' on 1893-1953 mapping.</li> <li>Chimney annotated in south west corner of building from 1908 mapping.</li> <li>Annotated as being split and used as a warehouse, works and depot on 1963-1965 mapping.</li> <li>Works are annotated as 'clothing factory' by 1968 mapping.</li> <li>Whole building annotated as 'warehouse' by 1989 mapping.</li> <li>Further relevant historical information from the public domain and historical building plans is presented in Section 2.2.</li> </ul> |
| India Mills                  | SW                    | 1848-1893            | - Building annotated as 'Manchester Works (finishing and storage) by 1908 mapping.                                                                                                                                                                                                                                                                                                                                                                                                                                              |
| Terraced Houses              | W                     | 1893-1969            | <ul> <li>Several houses in corner of site replaced by<br/>Methodist Chapel by 1908 mapping.</li> <li>Buildings appeared to have been demolished<br/>by 1989 mapping.</li> </ul>                                                                                                                                                                                                                                                                                                                                                 |
| Manchester Works             | SW                    | 1908-1938            | <ul> <li>Annotated as 'finishing and storage'.</li> <li>No longer present by 1956 mapping.</li> </ul>                                                                                                                                                                                                                                                                                                                                                                                                                           |
| Methodist Chapel             | W                     | 1908-1953            | <ul> <li>No longer annotated from 1963 mapping.</li> <li>Building still present on 2018 mapping although<br/>noted to have been partially demolished during<br/>site reconnaissance.</li> </ul>                                                                                                                                                                                                                                                                                                                                 |
| Emka Works                   | W                     | 1949-1999            | <ul> <li>Annotated as 'clothing works'.</li> <li>Annotated as 'works' on 1963-1965 mapping.</li> <li>Annotated as 'clothing factory' on 1968-1969 mapping.</li> <li>No longer present by 2006 mapping.</li> </ul>                                                                                                                                                                                                                                                                                                               |
| Vacant Land                  | W                     | 2006-2018            |                                                                                                                                                                                                                                                                                                                                                                                                                                                                                                                                 |
| Surrounding Area<br>Features | Distance/<br>Location | Map Dates<br>Present | Comments                                                                                                                                                                                                                                                                                                                                                                                                                                                                                                                        |
| Ashton Canal                 | Adj to S              | 1848-2018            |                                                                                                                                                                                                                                                                                                                                                                                                                                                                                                                                 |
| Mill                         | Adj to S              | 1848-1893            | - Part of India Mills extends to adjacent land.                                                                                                                                                                                                                                                                                                                                                                                                                                                                                 |
| Brick Field                  | 20m S                 | 1848 only            | - No longer present by 1893 mapping.                                                                                                                                                                                                                                                                                                                                                                                                                                                                                            |
| Reservoir                    | 160m SE               | 1848 only            | - Potentially infilled by 1893 mapping.                                                                                                                                                                                                                                                                                                                                                                                                                                                                                         |
| Mill                         | 20m S                 | 1893-1953            | <ul> <li>Annotated as 'Wellington Mill (cotton).</li> <li>Chimney annotated by 1949 mapping.</li> <li>Incorporated into works by 1963 mapping.</li> </ul>                                                                                                                                                                                                                                                                                                                                                                       |
| Boiler Works                 | 20m S                 | 1893-1922            | <ul> <li>Annotated as 'Star Boiler Works'.</li> <li>No longer annotated by 1949 mapping.</li> </ul>                                                                                                                                                                                                                                                                                                                                                                                                                             |
| Engineering Works            | 20m SE                | 1893-1908            | - No longer annotated by 1922 mapping.                                                                                                                                                                                                                                                                                                                                                                                                                                                                                          |
| Glass Works                  | 40m E                 | 1893-1922            | - No longer present by 1949 mapping.                                                                                                                                                                                                                                                                                                                                                                                                                                                                                            |
| Mill                         | 50m SW                | 1893-1965            | <ul> <li>Annotated as 'Phoenix Mill (cotton).</li> <li>With a chimney annotated as 1908 mapping.</li> <li>Annotated as 'works' by 1963 mapping.</li> </ul>                                                                                                                                                                                                                                                                                                                                                                      |

Table 2-1: Summary of historical features.

| Surrounding Area<br>Features | Location  | Map Dates<br>Present | Comments                                                                                         |
|------------------------------|-----------|----------------------|--------------------------------------------------------------------------------------------------|
| Mill                         | 80m S     | 1893 only            | - Annotated as 'Beswick Street Mill (silk)'.                                                     |
| Mill                         | 90m E     | 1893-1992            | - Annotated as 'Waulk Mill (cotton)'.                                                            |
|                              |           |                      | - Incorporated into wider Union and Bengal Mills                                                 |
|                              |           |                      | by 1922 mapping.                                                                                 |
|                              |           |                      | - Annotated as 'Bengal Mill' by 1963 mapping.                                                    |
| Works                        | Adj to S  | 1908-1938            | - Manchester Works extends offsite to the south.                                                 |
|                              |           |                      | <ul> <li>No longer present by 1956 mapping.</li> </ul>                                           |
| Tramway                      | Adj to N  | 1908-1922            | - Running along Bradford Road.                                                                   |
|                              |           |                      | - No longer shown by 1949 mapping.                                                               |
| Printing Works               | 80m S     | 1908-1922            | <ul> <li>No longer annotated by 1949 mapping.</li> </ul>                                         |
| Carbonic Acid Gas            | 20m E     | 1922 only            | - With a tank annotated in the centre of the                                                     |
| Works                        |           |                      | works.                                                                                           |
| N 4'11                       |           | 40.40.4000           | - No longer annotated by 1949 mapping.                                                           |
| Mill                         | Adj to S  | 1949-1969            | - Annotated as 'Bradford Road Mills' with a                                                      |
|                              |           |                      | chimney shown.                                                                                   |
|                              |           |                      | - Incorporated into on site clothing factory by                                                  |
|                              | Adita NE  | 1040 1080            | 1968 mapping.                                                                                    |
| Engineering Works            | Adj to NE | 1949-1989            | - No longer shown by 1992 mapping.                                                               |
| Chemical Works               | 20m E     | 1949-1994            | - Believed to be tar distillery.                                                                 |
|                              |           |                      | - With several tanks and a water cooler shown.                                                   |
| Cooperage                    | 20m S     | 1949-1953            | <ul> <li>No longer annotated from 1999 mapping.</li> <li>With two chimneys annotated.</li> </ul> |
| Cooperage                    | 2011 3    | 1949-1955            | - No longer shown from 1963 mapping.                                                             |
| Printing Works               | 40m SW    | 1949-1951            | - No longer annotated by 1955 mapping.                                                           |
| Stationery Works             | 80m S     | 1949-1969            | - Annotated as 'Hope Mills'.                                                                     |
|                              | com c     |                      | - No longer shown by 1989 mapping.                                                               |
| Waterproof Garment           | 40m SW    | 1953-1955            | - No longer shown by 1963 mapping.                                                               |
| Works                        |           |                      |                                                                                                  |
| Works                        | 20m S     | 1963-1965            | - No longer annotated by 1968 mapping.                                                           |
| Garage                       | 80m S     | 1963-1969            | - No longer present by 1989 mapping.                                                             |
| Factory                      | 80m SE    | 1963-2018            |                                                                                                  |
| Carton Factory               | 20m S     | 1968-1969            | - No longer annotated by 1989 mapping.                                                           |
| Printing Works               | 30m S     | 1968-1992            | - No longer annotated from 1999 mapping.                                                         |
| Textile Factory              | 20m S     | 1968-1981            | - No longer annotated by 1989 mapping.                                                           |
| Printing Works               | 60m S     | 1968-1992            | - No longer annotated from 1999 mapping.                                                         |
| Warehouse                    | 90m SW    | 1968-1981            | - No longer present from 1989 mapping.                                                           |
| Brunswick House              | Adj to S  | 1989-1999            | - No longer shown by 2006 mapping.                                                               |
| Works                        | 80m SE    | 1989-1994            | - No longer annotated by 1999 mapping.                                                           |
| Depot                        | 80m S     | 1989-1994            | - No longer annotated by 1999 mapping.                                                           |
| Works                        | 80m S     | 1989-1994            | - No longer annotated by 1999 mapping.                                                           |

Table 2-1 (cont): Summary of historical features.

### 2.2 Additional Historical Information

Further relevant historical information was available on the public domain and within historic building fire insurance plans. Pertinent information is summarised below and historic building plans are provided in Appendix A.

- Brunswick Mill was a cotton spinning mill built around 1840 and it was originally powered by a large double beam engine.
- The mill was powered by mains electric by 1909 and was the first mill to be converted to electric in Manchester.
- A historic building plan from 1928 shows the following onsite:

- A garage is present in the north east of the site with a sunken petrol tank shown.
- The main mill building is split into several areas used for different processes such as cotton spinning, yarn cellar and shirt factory.
- The land to the south west of the main mill building is occupied by Bentley & Co Ltd Finishers and an epsom salt plant is shown.
- A historic building plan from 1962 shows the following onsite:
  - The garage is still present in the north east but the sunken tanks are no longer shown. A diesel oil tank is present.
  - The main mill building is being used for warehousing and is split into several areas. The materials being stored are varied and include electrical goods, paper and carton and cotton goods.
  - The land to the south west of the main mill building is occupied E. Raffles & Co. Ltd clothing factory.
- The mill structure was classified as a Grade II listed building in 1994.