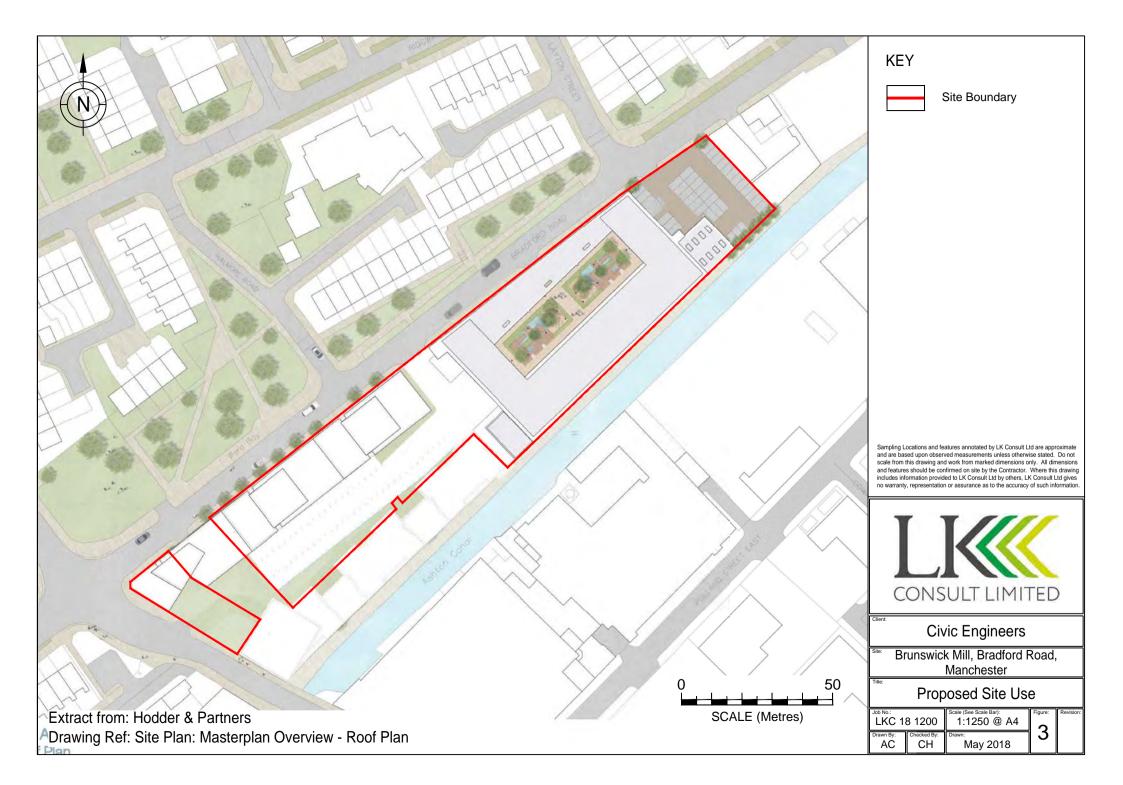

### 1.2 Site Detail

A summary of the site details is presented in Table 1-1. Figures 1 and 2 indicate the site location and boundary. Figure 3 indicates the proposed development.

| Location     | To the south of Bradford Road, approximately 2km east of Manchester City Centre.             |
|--------------|----------------------------------------------------------------------------------------------|
|              | Centred at approximate National Grid Reference 393530E 398720N.                              |
| Area         | 9,200m <sup>2</sup> .                                                                        |
| Topography   | 50 metres above ordnance datum (AOD).                                                        |
|              | Site is predominately level although the open ground to the south west is slightly raised.   |
| Current Land | Site                                                                                         |
| Use          | Former seven-storey mill building with internal courtyard. Open ground to the south east     |
|              | of the mill.                                                                                 |
|              | Surrounding Area                                                                             |
|              | North: Bradford Road and residential properties.                                             |
|              | North East: MOT Garage.                                                                      |
|              | South: Ashton Canal.                                                                         |
|              | South West: Residential and commercial properties.                                           |
| Proposed     | Conversion of existing mill building into residential apartments. Construction of additional |
| Development  | residential and commercial units. Some soft landscaping is indicated.                        |