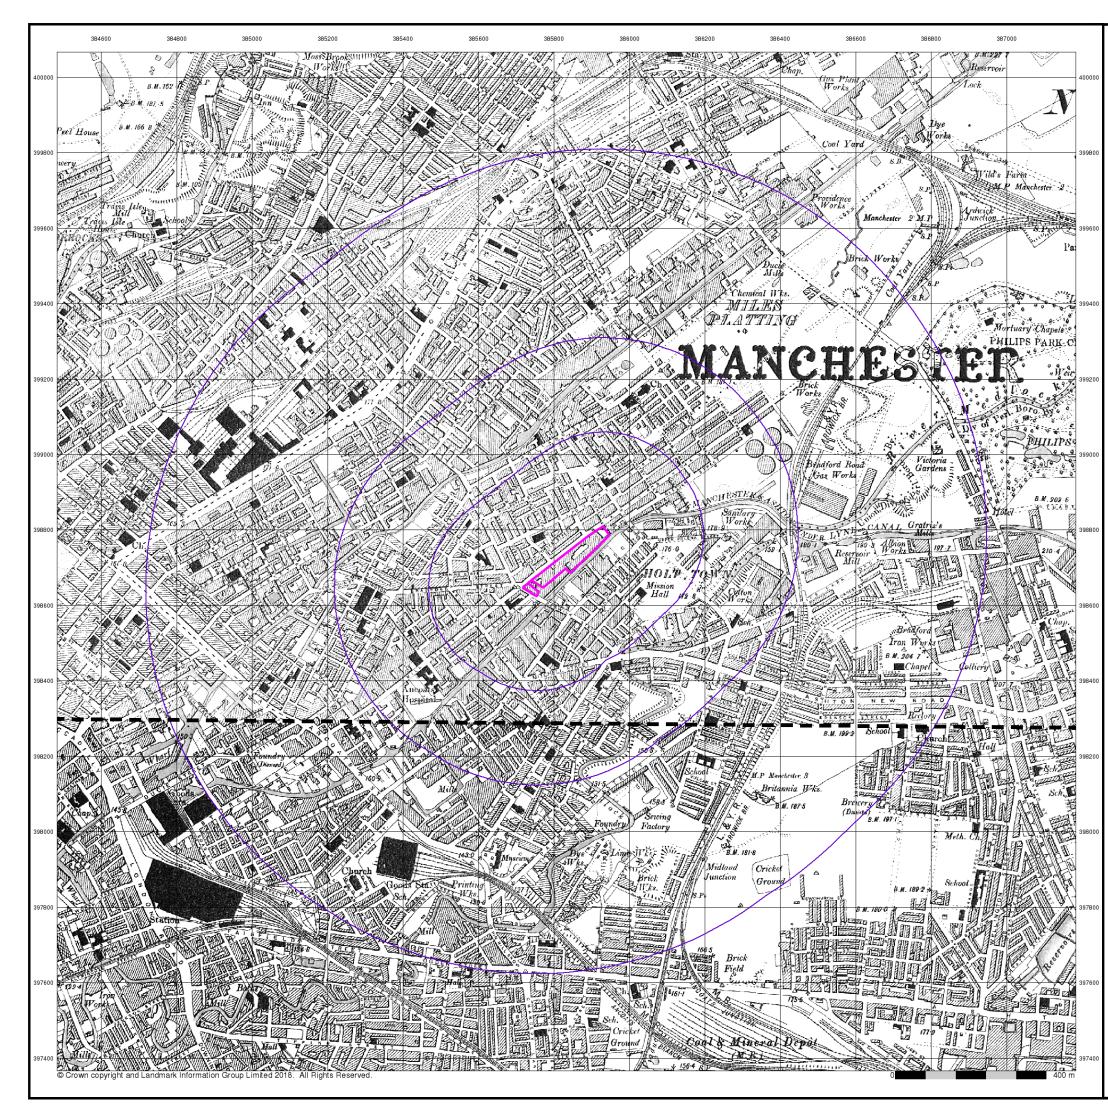

## 2.1 Historical Map Review

| Site Features                | Location              | Map Dates<br>Present | Comments                                                                                                                                                                                                                                                                                                                                                                                                                                                                                                                        |
|------------------------------|-----------------------|----------------------|---------------------------------------------------------------------------------------------------------------------------------------------------------------------------------------------------------------------------------------------------------------------------------------------------------------------------------------------------------------------------------------------------------------------------------------------------------------------------------------------------------------------------------|
| Brunswick Mill               | NE                    | 1848-2018            | <ul> <li>Annotated as a 'cotton mill' on 1893-1953 mapping.</li> <li>Chimney annotated in south west corner of building from 1908 mapping.</li> <li>Annotated as being split and used as a warehouse, works and depot on 1963-1965 mapping.</li> <li>Works are annotated as 'clothing factory' by 1968 mapping.</li> <li>Whole building annotated as 'warehouse' by 1989 mapping.</li> <li>Further relevant historical information from the public domain and historical building plans is presented in Section 2.2.</li> </ul> |
| India Mills                  | SW                    | 1848-1893            | - Building annotated as 'Manchester Works (finishing and storage) by 1908 mapping.                                                                                                                                                                                                                                                                                                                                                                                                                                              |
| Terraced Houses              | W                     | 1893-1969            | <ul> <li>Several houses in corner of site replaced by<br/>Methodist Chapel by 1908 mapping.</li> <li>Buildings appeared to have been demolished<br/>by 1989 mapping.</li> </ul>                                                                                                                                                                                                                                                                                                                                                 |
| Manchester Works             | SW                    | 1908-1938            | <ul> <li>Annotated as 'finishing and storage'.</li> <li>No longer present by 1956 mapping.</li> </ul>                                                                                                                                                                                                                                                                                                                                                                                                                           |
| Methodist Chapel             | W                     | 1908-1953            | <ul> <li>No longer annotated from 1963 mapping.</li> <li>Building still present on 2018 mapping although<br/>noted to have been partially demolished during<br/>site reconnaissance.</li> </ul>                                                                                                                                                                                                                                                                                                                                 |
| Emka Works                   | W                     | 1949-1999            | <ul> <li>Annotated as 'clothing works'.</li> <li>Annotated as 'works' on 1963-1965 mapping.</li> <li>Annotated as 'clothing factory' on 1968-1969 mapping.</li> <li>No longer present by 2006 mapping.</li> </ul>                                                                                                                                                                                                                                                                                                               |
| Vacant Land                  | W                     | 2006-2018            |                                                                                                                                                                                                                                                                                                                                                                                                                                                                                                                                 |
| Surrounding Area<br>Features | Distance/<br>Location | Map Dates<br>Present | Comments                                                                                                                                                                                                                                                                                                                                                                                                                                                                                                                        |
| Ashton Canal                 | Adj to S              | 1848-2018            |                                                                                                                                                                                                                                                                                                                                                                                                                                                                                                                                 |
| Mill                         | Adj to S              | 1848-1893            | - Part of India Mills extends to adjacent land.                                                                                                                                                                                                                                                                                                                                                                                                                                                                                 |
| Brick Field                  | 20m S                 | 1848 only            | - No longer present by 1893 mapping.                                                                                                                                                                                                                                                                                                                                                                                                                                                                                            |
| Reservoir                    | 160m SE               | 1848 only            | - Potentially infilled by 1893 mapping.                                                                                                                                                                                                                                                                                                                                                                                                                                                                                         |
| Mill                         | 20m S                 | 1893-1953            | <ul> <li>Annotated as 'Wellington Mill (cotton).</li> <li>Chimney annotated by 1949 mapping.</li> <li>Incorporated into works by 1963 mapping.</li> </ul>                                                                                                                                                                                                                                                                                                                                                                       |
| Boiler Works                 | 20m S                 | 1893-1922            | <ul> <li>Annotated as 'Star Boiler Works'.</li> <li>No longer annotated by 1949 mapping.</li> </ul>                                                                                                                                                                                                                                                                                                                                                                                                                             |
| Engineering Works            | 20m SE                | 1893-1908            | - No longer annotated by 1922 mapping.                                                                                                                                                                                                                                                                                                                                                                                                                                                                                          |
| Glass Works                  | 40m E                 | 1893-1922            | - No longer present by 1949 mapping.                                                                                                                                                                                                                                                                                                                                                                                                                                                                                            |
| Mill                         | 50m SW                | 1893-1965            | <ul> <li>Annotated as 'Phoenix Mill (cotton).</li> <li>With a chimney annotated as 1908 mapping.</li> <li>Annotated as 'works' by 1963 mapping.</li> </ul>                                                                                                                                                                                                                                                                                                                                                                      |

Table 2-1: Summary of historical features.

| Surrounding Area<br>Features | Location  | Map Dates<br>Present | Comments                                                                                         |
|------------------------------|-----------|----------------------|--------------------------------------------------------------------------------------------------|
| Mill                         | 80m S     | 1893 only            | - Annotated as 'Beswick Street Mill (silk)'.                                                     |
| Mill                         | 90m E     | 1893-1992            | - Annotated as 'Waulk Mill (cotton)'.                                                            |
|                              |           |                      | - Incorporated into wider Union and Bengal Mills                                                 |
|                              |           |                      | by 1922 mapping.                                                                                 |
|                              |           |                      | - Annotated as 'Bengal Mill' by 1963 mapping.                                                    |
| Works                        | Adj to S  | 1908-1938            | - Manchester Works extends offsite to the south.                                                 |
|                              |           |                      | <ul> <li>No longer present by 1956 mapping.</li> </ul>                                           |
| Tramway                      | Adj to N  | 1908-1922            | - Running along Bradford Road.                                                                   |
|                              |           |                      | - No longer shown by 1949 mapping.                                                               |
| Printing Works               | 80m S     | 1908-1922            | <ul> <li>No longer annotated by 1949 mapping.</li> </ul>                                         |
| Carbonic Acid Gas            | 20m E     | 1922 only            | - With a tank annotated in the centre of the                                                     |
| Works                        |           |                      | works.                                                                                           |
| N 4'11                       |           | 40.40.4000           | - No longer annotated by 1949 mapping.                                                           |
| Mill                         | Adj to S  | 1949-1969            | - Annotated as 'Bradford Road Mills' with a                                                      |
|                              |           |                      | chimney shown.                                                                                   |
|                              |           |                      | - Incorporated into on site clothing factory by                                                  |
|                              | Adita NE  | 1040 1080            | 1968 mapping.                                                                                    |
| Engineering Works            | Adj to NE | 1949-1989            | - No longer shown by 1992 mapping.                                                               |
| Chemical Works               | 20m E     | 1949-1994            | - Believed to be tar distillery.                                                                 |
|                              |           |                      | - With several tanks and a water cooler shown.                                                   |
| Cooperage                    | 20m S     | 1949-1953            | <ul> <li>No longer annotated from 1999 mapping.</li> <li>With two chimneys annotated.</li> </ul> |
| Cooperage                    | 2011 3    | 1949-1955            | - No longer shown from 1963 mapping.                                                             |
| Printing Works               | 40m SW    | 1949-1951            | - No longer annotated by 1955 mapping.                                                           |
| Stationery Works             | 80m S     | 1949-1969            | - Annotated as 'Hope Mills'.                                                                     |
|                              | com c     |                      | - No longer shown by 1989 mapping.                                                               |
| Waterproof Garment           | 40m SW    | 1953-1955            | - No longer shown by 1963 mapping.                                                               |
| Works                        |           |                      |                                                                                                  |
| Works                        | 20m S     | 1963-1965            | - No longer annotated by 1968 mapping.                                                           |
| Garage                       | 80m S     | 1963-1969            | - No longer present by 1989 mapping.                                                             |
| Factory                      | 80m SE    | 1963-2018            |                                                                                                  |
| Carton Factory               | 20m S     | 1968-1969            | - No longer annotated by 1989 mapping.                                                           |
| Printing Works               | 30m S     | 1968-1992            | - No longer annotated from 1999 mapping.                                                         |
| Textile Factory              | 20m S     | 1968-1981            | - No longer annotated by 1989 mapping.                                                           |
| Printing Works               | 60m S     | 1968-1992            | - No longer annotated from 1999 mapping.                                                         |
| Warehouse                    | 90m SW    | 1968-1981            | - No longer present from 1989 mapping.                                                           |
| Brunswick House              | Adj to S  | 1989-1999            | - No longer shown by 2006 mapping.                                                               |
| Works                        | 80m SE    | 1989-1994            | - No longer annotated by 1999 mapping.                                                           |
| Depot                        | 80m S     | 1989-1994            | - No longer annotated by 1999 mapping.                                                           |
| Works                        | 80m S     | 1989-1994            | - No longer annotated by 1999 mapping.                                                           |

Table 2-1 (cont): Summary of historical features.