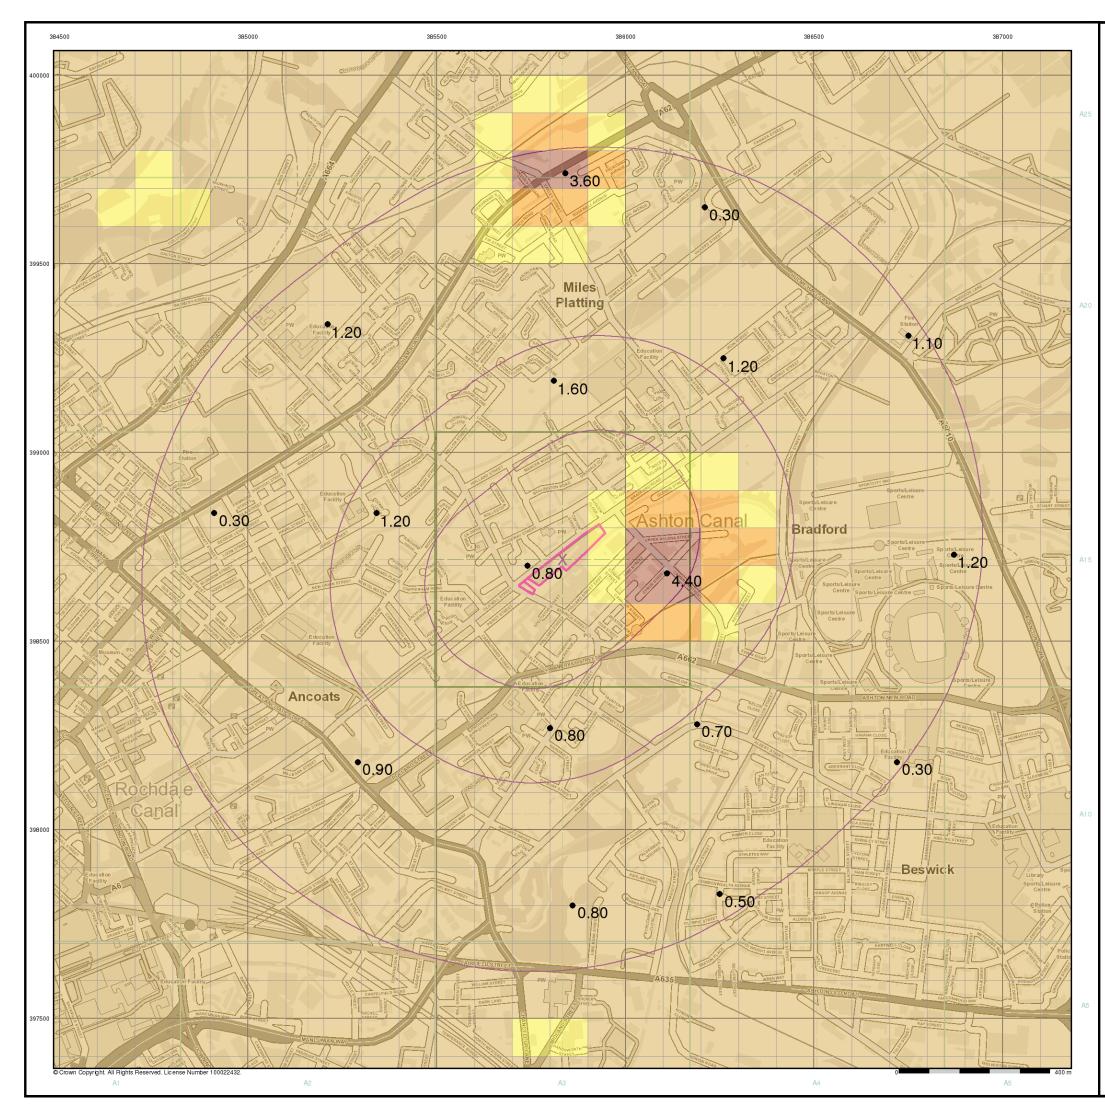

# **3 ENVIRONMENTAL SETTING**

In compiling this Section, LKC consulted environmental information provided by the Envirocheck Report (Appendix B), British Geological Survey (BGS) (Appendix C), the Coal Authority (Appendix D), Zetica (Appendix F), Natural England and the Environment Agency. A summary is presented in Table 3-1.

|                                  | Categories (data                                              | sources)                     | Details                                                                                                                                                                                                                                                                                                 |
|----------------------------------|---------------------------------------------------------------|------------------------------|---------------------------------------------------------------------------------------------------------------------------------------------------------------------------------------------------------------------------------------------------------------------------------------------------------|
| Artificial <sup>1</sup>          |                                                               |                              | - Made Ground recorded below the site.                                                                                                                                                                                                                                                                  |
|                                  | Superficial <sup>1</sup>                                      |                              | - Till (Devensian).                                                                                                                                                                                                                                                                                     |
|                                  | Bedrock <sup>1,2</sup>                                        |                              | <ul> <li>Etruria Formation (sandstone and mudstone) in the east.</li> <li>Holt Town Sandstone Bed in the west.</li> </ul>                                                                                                                                                                               |
| Geology                          | BGS logs <sup>3</sup>                                         |                              | - BH Ref: SJ89NE62, adjacent south: appears to be a number<br>of boreholes along the line of a sewer in Beswick Street. The<br>most relevant is opposite Piercy Street and shows<br>'metalling' to 0.6m, 'rubbish filling' to 2.13m and clay to<br>13.4m.                                               |
|                                  | Aquifer                                                       | Superficial <sup>1</sup>     | - Secondary Undifferentiated.                                                                                                                                                                                                                                                                           |
| Hydro-                           | Designation                                                   | Bedrock <sup>1</sup>         | - Secondary A.                                                                                                                                                                                                                                                                                          |
| geology                          | Source Protec                                                 | tion Zone (SPZ) <sup>1</sup> | - Site is not within an SPZ.                                                                                                                                                                                                                                                                            |
| 0 07                             | Groundwater A                                                 | · · · · · ·                  | - None within 1km.                                                                                                                                                                                                                                                                                      |
|                                  | Nearest Surface                                               | ce Water <sup>1</sup>        | - Ashton Canal, adjacent south.                                                                                                                                                                                                                                                                         |
|                                  | Water Quality                                                 | Data <sup>1</sup>            | - 75m SE, Ashton Canal – River Quality C.                                                                                                                                                                                                                                                               |
|                                  | Flooding <sup>1</sup>                                         |                              | <ul> <li>No risk from rivers or sea.</li> <li>Potential for groundwater flooding below ground level in the east of the site.</li> </ul>                                                                                                                                                                 |
| Hydrology                        | Surface Water                                                 | Abstractions <sup>1</sup>    | - Two within 250m. Nearest is 6m NE from Ashton Canal for general cooling.                                                                                                                                                                                                                              |
|                                  | Discharge Consent <sup>1</sup>                                |                              | - One within 250m: 222m SE, storm sewage overflow, receiving water not detailed, United Utilities Ltd.                                                                                                                                                                                                  |
|                                  | Pollution Incide                                              | ents <sup>1</sup>            | <ul> <li>Two within 250m. Nearest is 53m W, green oil residue in<br/>Ashton Canal, 7<sup>th</sup> April 1996, Category 3 – minor incident.</li> </ul>                                                                                                                                                   |
|                                  | Coal Mining Development High<br>Risk Area (DHRA) <sup>4</sup> |                              | - Not within DHRA.                                                                                                                                                                                                                                                                                      |
| Minerals /<br>Mining             | Coal Report⁵                                                  |                              | <ul> <li>Site is in a surface area that could be affected by underground mining in four seams of coal at 200m to 1,100m depth, and last worked 1961.</li> <li>Any movement in the ground due to coal mining activity should have stopped.</li> <li>No shafts present within 20m of the site.</li> </ul> |
| Surface Extractions <sup>1</sup> |                                                               | ctions <sup>1</sup>          | <ul> <li>Three mineral extraction sites within 500m. Nearest is Holt<br/>Town Brick Field, 79m E, opencast extraction of common<br/>clay and shale, operation now ceased.</li> </ul>                                                                                                                    |
|                                  | Cheshire Brine Compensation District <sup>5,6</sup>           |                              | - Not within site area.                                                                                                                                                                                                                                                                                 |
|                                  | Collapsible Gr                                                | ound                         | - Very low hazard.                                                                                                                                                                                                                                                                                      |
| One of                           | Compressible                                                  | Ground                       | - Very low to no hazard.                                                                                                                                                                                                                                                                                |
| Ground                           | Landslide                                                     |                              | - Very low hazard.                                                                                                                                                                                                                                                                                      |
| Stability <sup>1</sup>           | Running Sand                                                  |                              | - Very low hazard.                                                                                                                                                                                                                                                                                      |
| (on-site)                        | Shrinking / Swelling Clay                                     |                              | - Very low hazard.                                                                                                                                                                                                                                                                                      |
|                                  | Ground Dissol                                                 |                              | - No hazard.                                                                                                                                                                                                                                                                                            |
|                                  |                                                               |                              | 1<br>1                                                                                                                                                                                                                                                                                                  |

### 5.2 Potential Contaminants

Potential contamination sources are detailed in Table 5-1.

| Source                                                | Contaminants                                                                                                                                                                                                                                                                                                                                                                                                                                                                                                                                                                                           |
|-------------------------------------------------------|--------------------------------------------------------------------------------------------------------------------------------------------------------------------------------------------------------------------------------------------------------------------------------------------------------------------------------------------------------------------------------------------------------------------------------------------------------------------------------------------------------------------------------------------------------------------------------------------------------|
| Onsite former buildings                               | - Asbestos Containing Material (ACM).                                                                                                                                                                                                                                                                                                                                                                                                                                                                                                                                                                  |
| Onsite Made Ground                                    | <ul> <li>Ash and clinker (e.g. from hearths and boilers, often historically used for site raising / levelling): Heavy metals, sulphates and PAHs.</li> <li>Other unknown inorganic / organic contaminants (dependant on fill material source).</li> <li>If significant depth of organic / putrescible material: Hazardous gas (principally carbon dioxide and methane).</li> </ul>                                                                                                                                                                                                                     |
| Onsite Cotton Mill and<br>Clothing Works <sup>4</sup> | <ul> <li>Metals, other inorganic compounds (e.g. cyanides, sodium compounds, sulphide compounds, chloride compounds, mineral acids, alkalis), chlorinated organic solvents, sizing agents, other organic compounds (e.g. formaldehydes, polyvinyl chloride), water repellents (organo silicon, oxazoline), fire/flame retardants (e.g. borax, ammonium phosphate, brominated organic compounds with metals oxides), soaps and detergents.</li> <li>Other ancillary activities could include coal fired boilers producing large quantities of boiler ash (heavy metals, sulphates and PAHs).</li> </ul> |
| Onsite Garage                                         | - Potential contaminants include heavy metals, petroleum hydrocarbons and oil.                                                                                                                                                                                                                                                                                                                                                                                                                                                                                                                         |
| Offsite Chemical Works<br>(Tar Distillery)            | <ul> <li>Potential contaminants include coal tars, heavy metals, sulphates, aromatic hydrocarbons (e.g. phenols, benzene, toluene) and PAHs.</li> <li>Canal is between the site and this contamination source, therefore the potential pathway for contaminants to the site would be via groundwater.</li> </ul>                                                                                                                                                                                                                                                                                       |
| Offsite Potentially Infilled                          | - Hazardous gas (principally carbon dioxide and methane).                                                                                                                                                                                                                                                                                                                                                                                                                                                                                                                                              |
| Ground                                                | - Given age of potentially infilled features, not considered a significant source.                                                                                                                                                                                                                                                                                                                                                                                                                                                                                                                     |
| Surrounding Industries                                | <ul> <li>A number of other industrial land uses were identified but these are not<br/>considered more significant than those detailed above.</li> </ul>                                                                                                                                                                                                                                                                                                                                                                                                                                                |