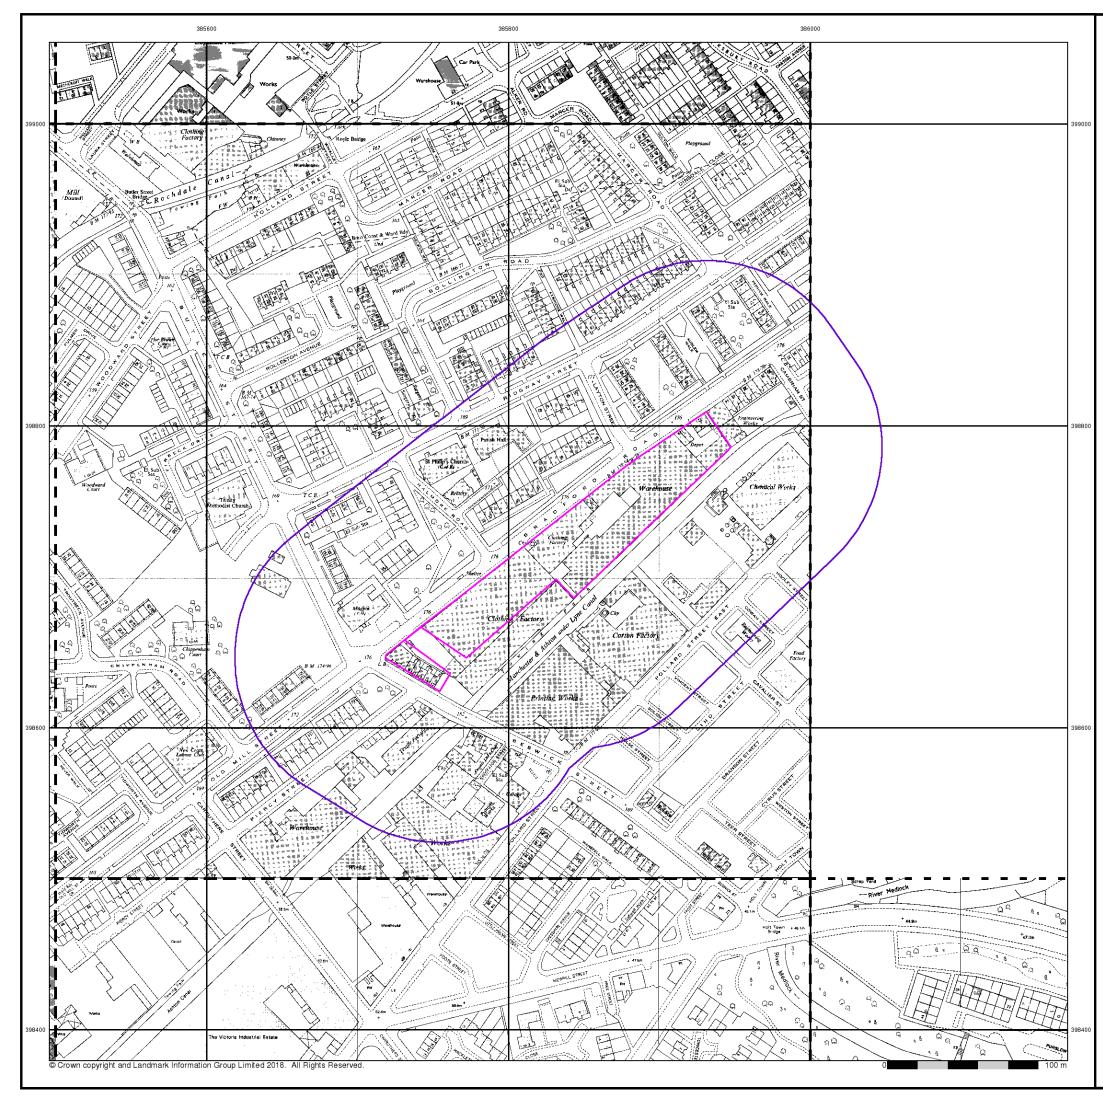

## 2.1 Historical Map Review

| Site Features                | Location              | Map Dates<br>Present | Comments                                                                                                                                                                                                                                                                                                                                                                                                                                                                                                                        |
|------------------------------|-----------------------|----------------------|---------------------------------------------------------------------------------------------------------------------------------------------------------------------------------------------------------------------------------------------------------------------------------------------------------------------------------------------------------------------------------------------------------------------------------------------------------------------------------------------------------------------------------|
| Brunswick Mill               | NE                    | 1848-2018            | <ul> <li>Annotated as a 'cotton mill' on 1893-1953 mapping.</li> <li>Chimney annotated in south west corner of building from 1908 mapping.</li> <li>Annotated as being split and used as a warehouse, works and depot on 1963-1965 mapping.</li> <li>Works are annotated as 'clothing factory' by 1968 mapping.</li> <li>Whole building annotated as 'warehouse' by 1989 mapping.</li> <li>Further relevant historical information from the public domain and historical building plans is presented in Section 2.2.</li> </ul> |
| India Mills                  | SW                    | 1848-1893            | - Building annotated as 'Manchester Works (finishing and storage) by 1908 mapping.                                                                                                                                                                                                                                                                                                                                                                                                                                              |
| Terraced Houses              | W                     | 1893-1969            | <ul> <li>Several houses in corner of site replaced by<br/>Methodist Chapel by 1908 mapping.</li> <li>Buildings appeared to have been demolished<br/>by 1989 mapping.</li> </ul>                                                                                                                                                                                                                                                                                                                                                 |
| Manchester Works             | SW                    | 1908-1938            | <ul> <li>Annotated as 'finishing and storage'.</li> <li>No longer present by 1956 mapping.</li> </ul>                                                                                                                                                                                                                                                                                                                                                                                                                           |
| Methodist Chapel             | W                     | 1908-1953            | <ul> <li>No longer annotated from 1963 mapping.</li> <li>Building still present on 2018 mapping although<br/>noted to have been partially demolished during<br/>site reconnaissance.</li> </ul>                                                                                                                                                                                                                                                                                                                                 |
| Emka Works                   | W                     | 1949-1999            | <ul> <li>Annotated as 'clothing works'.</li> <li>Annotated as 'works' on 1963-1965 mapping.</li> <li>Annotated as 'clothing factory' on 1968-1969 mapping.</li> <li>No longer present by 2006 mapping.</li> </ul>                                                                                                                                                                                                                                                                                                               |
| Vacant Land                  | W                     | 2006-2018            |                                                                                                                                                                                                                                                                                                                                                                                                                                                                                                                                 |
| Surrounding Area<br>Features | Distance/<br>Location | Map Dates<br>Present | Comments                                                                                                                                                                                                                                                                                                                                                                                                                                                                                                                        |
| Ashton Canal                 | Adj to S              | 1848-2018            |                                                                                                                                                                                                                                                                                                                                                                                                                                                                                                                                 |
| Mill                         | Adj to S              | 1848-1893            | - Part of India Mills extends to adjacent land.                                                                                                                                                                                                                                                                                                                                                                                                                                                                                 |
| Brick Field                  | 20m S                 | 1848 only            | - No longer present by 1893 mapping.                                                                                                                                                                                                                                                                                                                                                                                                                                                                                            |
| Reservoir                    | 160m SE               | 1848 only            | - Potentially infilled by 1893 mapping.                                                                                                                                                                                                                                                                                                                                                                                                                                                                                         |
| Mill                         | 20m S                 | 1893-1953            | <ul> <li>Annotated as 'Wellington Mill (cotton).</li> <li>Chimney annotated by 1949 mapping.</li> <li>Incorporated into works by 1963 mapping.</li> </ul>                                                                                                                                                                                                                                                                                                                                                                       |
| Boiler Works                 | 20m S                 | 1893-1922            | <ul> <li>Annotated as 'Star Boiler Works'.</li> <li>No longer annotated by 1949 mapping.</li> </ul>                                                                                                                                                                                                                                                                                                                                                                                                                             |
| Engineering Works            | 20m SE                | 1893-1908            | - No longer annotated by 1922 mapping.                                                                                                                                                                                                                                                                                                                                                                                                                                                                                          |
| Glass Works                  | 40m E                 | 1893-1922            | - No longer present by 1949 mapping.                                                                                                                                                                                                                                                                                                                                                                                                                                                                                            |
| Mill                         | 50m SW                | 1893-1965            | <ul> <li>Annotated as 'Phoenix Mill (cotton).</li> <li>With a chimney annotated as 1908 mapping.</li> <li>Annotated as 'works' by 1963 mapping.</li> </ul>                                                                                                                                                                                                                                                                                                                                                                      |

Table 2-1: Summary of historical features.

| Surrounding Area<br>Features | Location  | Map Dates<br>Present | Comments                                                                                         |
|------------------------------|-----------|----------------------|--------------------------------------------------------------------------------------------------|
| Mill                         | 80m S     | 1893 only            | - Annotated as 'Beswick Street Mill (silk)'.                                                     |
| Mill                         | 90m E     | 1893-1992            | - Annotated as 'Waulk Mill (cotton)'.                                                            |
|                              |           |                      | - Incorporated into wider Union and Bengal Mills                                                 |
|                              |           |                      | by 1922 mapping.                                                                                 |
|                              |           |                      | - Annotated as 'Bengal Mill' by 1963 mapping.                                                    |
| Works                        | Adj to S  | 1908-1938            | - Manchester Works extends offsite to the south.                                                 |
|                              |           |                      | <ul> <li>No longer present by 1956 mapping.</li> </ul>                                           |
| Tramway                      | Adj to N  | 1908-1922            | - Running along Bradford Road.                                                                   |
|                              |           |                      | - No longer shown by 1949 mapping.                                                               |
| Printing Works               | 80m S     | 1908-1922            | <ul> <li>No longer annotated by 1949 mapping.</li> </ul>                                         |
| Carbonic Acid Gas            | 20m E     | 1922 only            | - With a tank annotated in the centre of the                                                     |
| Works                        |           |                      | works.                                                                                           |
| N 4'11                       |           | 40.40.4000           | - No longer annotated by 1949 mapping.                                                           |
| Mill                         | Adj to S  | 1949-1969            | - Annotated as 'Bradford Road Mills' with a                                                      |
|                              |           |                      | chimney shown.                                                                                   |
|                              |           |                      | - Incorporated into on site clothing factory by                                                  |
|                              | Adita NE  | 1040 1080            | 1968 mapping.                                                                                    |
| Engineering Works            | Adj to NE | 1949-1989            | - No longer shown by 1992 mapping.                                                               |
| Chemical Works               | 20m E     | 1949-1994            | - Believed to be tar distillery.                                                                 |
|                              |           |                      | - With several tanks and a water cooler shown.                                                   |
| Cooperage                    | 20m S     | 1949-1953            | <ul> <li>No longer annotated from 1999 mapping.</li> <li>With two chimneys annotated.</li> </ul> |
| Cooperage                    | 2011 3    | 1949-1955            | - No longer shown from 1963 mapping.                                                             |
| Printing Works               | 40m SW    | 1949-1951            | - No longer annotated by 1955 mapping.                                                           |
| Stationery Works             | 80m S     | 1949-1969            | - Annotated as 'Hope Mills'.                                                                     |
|                              | com c     |                      | - No longer shown by 1989 mapping.                                                               |
| Waterproof Garment           | 40m SW    | 1953-1955            | - No longer shown by 1963 mapping.                                                               |
| Works                        |           |                      |                                                                                                  |
| Works                        | 20m S     | 1963-1965            | - No longer annotated by 1968 mapping.                                                           |
| Garage                       | 80m S     | 1963-1969            | - No longer present by 1989 mapping.                                                             |
| Factory                      | 80m SE    | 1963-2018            |                                                                                                  |
| Carton Factory               | 20m S     | 1968-1969            | - No longer annotated by 1989 mapping.                                                           |
| Printing Works               | 30m S     | 1968-1992            | - No longer annotated from 1999 mapping.                                                         |
| Textile Factory              | 20m S     | 1968-1981            | - No longer annotated by 1989 mapping.                                                           |
| Printing Works               | 60m S     | 1968-1992            | - No longer annotated from 1999 mapping.                                                         |
| Warehouse                    | 90m SW    | 1968-1981            | - No longer present from 1989 mapping.                                                           |
| Brunswick House              | Adj to S  | 1989-1999            | - No longer shown by 2006 mapping.                                                               |
| Works                        | 80m SE    | 1989-1994            | - No longer annotated by 1999 mapping.                                                           |
| Depot                        | 80m S     | 1989-1994            | - No longer annotated by 1999 mapping.                                                           |
| Works                        | 80m S     | 1989-1994            | - No longer annotated by 1999 mapping.                                                           |

Table 2-1 (cont): Summary of historical features.

### 2.2 Additional Historical Information

Further relevant historical information was available on the public domain and within historic building fire insurance plans. Pertinent information is summarised below and historic building plans are provided in Appendix A.

- Brunswick Mill was a cotton spinning mill built around 1840 and it was originally powered by a large double beam engine.
- The mill was powered by mains electric by 1909 and was the first mill to be converted to electric in Manchester.
- A historic building plan from 1928 shows the following onsite:

- A garage is present in the north east of the site with a sunken petrol tank shown.
- The main mill building is split into several areas used for different processes such as cotton spinning, yarn cellar and shirt factory.
- The land to the south west of the main mill building is occupied by Bentley & Co Ltd Finishers and an epsom salt plant is shown.
- A historic building plan from 1962 shows the following onsite:
  - The garage is still present in the north east but the sunken tanks are no longer shown. A diesel oil tank is present.
  - The main mill building is being used for warehousing and is split into several areas. The materials being stored are varied and include electrical goods, paper and carton and cotton goods.
  - The land to the south west of the main mill building is occupied E. Raffles & Co. Ltd clothing factory.
- The mill structure was classified as a Grade II listed building in 1994.