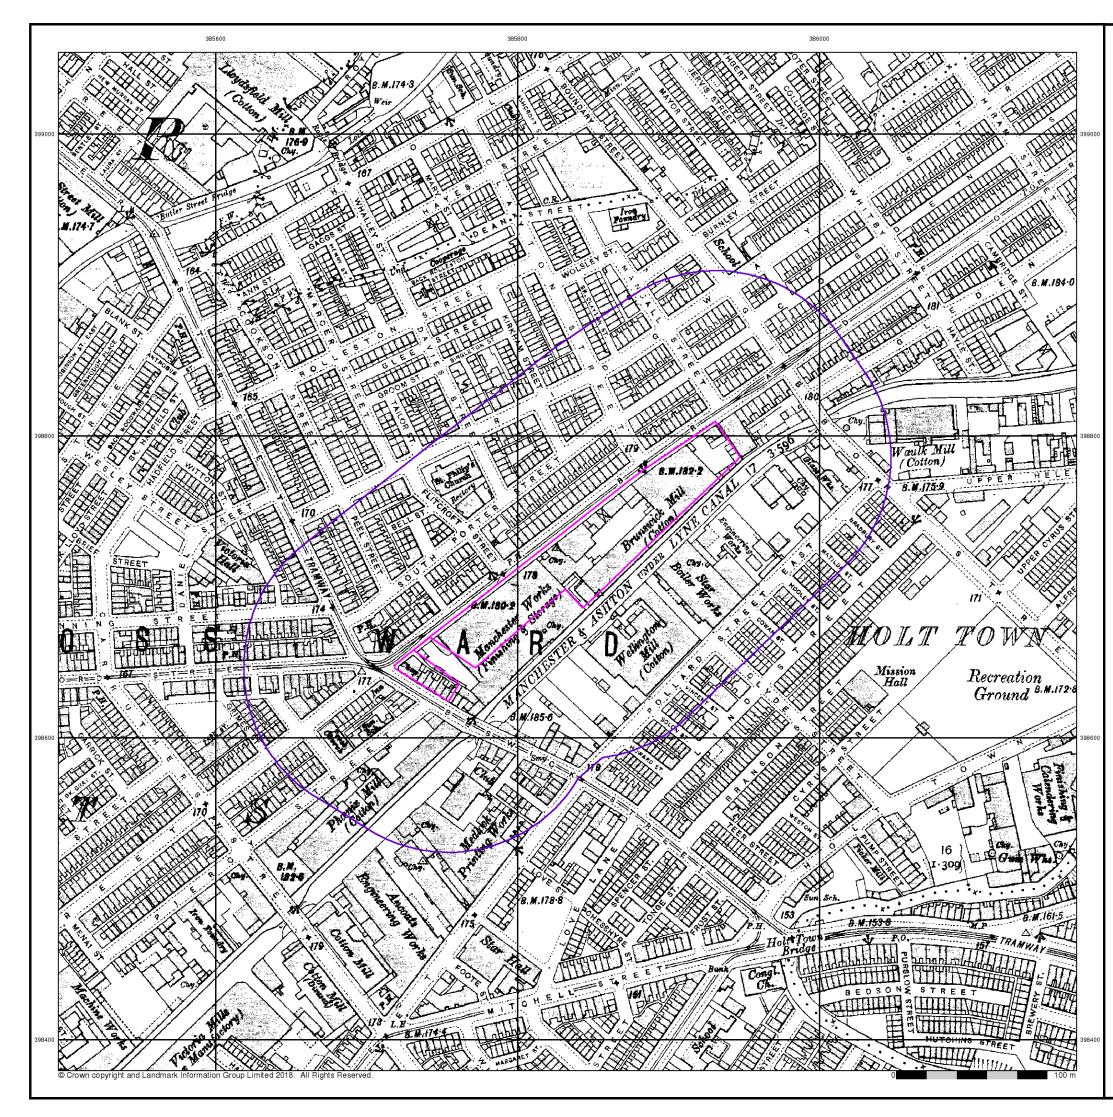

### 1.2 Site Detail

A summary of the site details is presented in Table 1-1. Figures 1 and 2 indicate the site location and boundary. Figure 3 indicates the proposed development.

| Location     | To the south of Bradford Road, approximately 2km east of Manchester City Centre.             |
|--------------|----------------------------------------------------------------------------------------------|
|              | Centred at approximate National Grid Reference 393530E 398720N.                              |
| Area         | 9,200m <sup>2</sup> .                                                                        |
| Topography   | 50 metres above ordnance datum (AOD).                                                        |
|              | Site is predominately level although the open ground to the south west is slightly raised.   |
| Current Land | Site                                                                                         |
| Use          | Former seven-storey mill building with internal courtyard. Open ground to the south east     |
|              | of the mill.                                                                                 |
|              | Surrounding Area                                                                             |
|              | North: Bradford Road and residential properties.                                             |
|              | North East: MOT Garage.                                                                      |
|              | South: Ashton Canal.                                                                         |
|              | South West: Residential and commercial properties.                                           |
| Proposed     | Conversion of existing mill building into residential apartments. Construction of additional |
| Development  | residential and commercial units. Some soft landscaping is indicated.                        |

## 2.1 Historical Map Review

| Site Features                | Location              | Map Dates<br>Present | Comments                                                                                                                                                                                                                                                                                                                                                                                                                                                                                                                        |
|------------------------------|-----------------------|----------------------|---------------------------------------------------------------------------------------------------------------------------------------------------------------------------------------------------------------------------------------------------------------------------------------------------------------------------------------------------------------------------------------------------------------------------------------------------------------------------------------------------------------------------------|
| Brunswick Mill               | NE                    | 1848-2018            | <ul> <li>Annotated as a 'cotton mill' on 1893-1953 mapping.</li> <li>Chimney annotated in south west corner of building from 1908 mapping.</li> <li>Annotated as being split and used as a warehouse, works and depot on 1963-1965 mapping.</li> <li>Works are annotated as 'clothing factory' by 1968 mapping.</li> <li>Whole building annotated as 'warehouse' by 1989 mapping.</li> <li>Further relevant historical information from the public domain and historical building plans is presented in Section 2.2.</li> </ul> |
| India Mills                  | SW                    | 1848-1893            | - Building annotated as 'Manchester Works (finishing and storage) by 1908 mapping.                                                                                                                                                                                                                                                                                                                                                                                                                                              |
| Terraced Houses              | W                     | 1893-1969            | <ul> <li>Several houses in corner of site replaced by<br/>Methodist Chapel by 1908 mapping.</li> <li>Buildings appeared to have been demolished<br/>by 1989 mapping.</li> </ul>                                                                                                                                                                                                                                                                                                                                                 |
| Manchester Works             | SW                    | 1908-1938            | <ul> <li>Annotated as 'finishing and storage'.</li> <li>No longer present by 1956 mapping.</li> </ul>                                                                                                                                                                                                                                                                                                                                                                                                                           |
| Methodist Chapel             | W                     | 1908-1953            | <ul> <li>No longer annotated from 1963 mapping.</li> <li>Building still present on 2018 mapping although<br/>noted to have been partially demolished during<br/>site reconnaissance.</li> </ul>                                                                                                                                                                                                                                                                                                                                 |
| Emka Works                   | W                     | 1949-1999            | <ul> <li>Annotated as 'clothing works'.</li> <li>Annotated as 'works' on 1963-1965 mapping.</li> <li>Annotated as 'clothing factory' on 1968-1969 mapping.</li> <li>No longer present by 2006 mapping.</li> </ul>                                                                                                                                                                                                                                                                                                               |
| Vacant Land                  | W                     | 2006-2018            |                                                                                                                                                                                                                                                                                                                                                                                                                                                                                                                                 |
| Surrounding Area<br>Features | Distance/<br>Location | Map Dates<br>Present | Comments                                                                                                                                                                                                                                                                                                                                                                                                                                                                                                                        |
| Ashton Canal                 | Adj to S              | 1848-2018            |                                                                                                                                                                                                                                                                                                                                                                                                                                                                                                                                 |
| Mill                         | Adj to S              | 1848-1893            | - Part of India Mills extends to adjacent land.                                                                                                                                                                                                                                                                                                                                                                                                                                                                                 |
| Brick Field                  | 20m S                 | 1848 only            | - No longer present by 1893 mapping.                                                                                                                                                                                                                                                                                                                                                                                                                                                                                            |
| Reservoir                    | 160m SE               | 1848 only            | - Potentially infilled by 1893 mapping.                                                                                                                                                                                                                                                                                                                                                                                                                                                                                         |
| Mill                         | 20m S                 | 1893-1953            | <ul> <li>Annotated as 'Wellington Mill (cotton).</li> <li>Chimney annotated by 1949 mapping.</li> <li>Incorporated into works by 1963 mapping.</li> </ul>                                                                                                                                                                                                                                                                                                                                                                       |
| Boiler Works                 | 20m S                 | 1893-1922            | <ul> <li>Annotated as 'Star Boiler Works'.</li> <li>No longer annotated by 1949 mapping.</li> </ul>                                                                                                                                                                                                                                                                                                                                                                                                                             |
| Engineering Works            | 20m SE                | 1893-1908            | - No longer annotated by 1922 mapping.                                                                                                                                                                                                                                                                                                                                                                                                                                                                                          |
| Glass Works                  | 40m E                 | 1893-1922            | - No longer present by 1949 mapping.                                                                                                                                                                                                                                                                                                                                                                                                                                                                                            |
| Mill                         | 50m SW                | 1893-1965            | <ul> <li>Annotated as 'Phoenix Mill (cotton).</li> <li>With a chimney annotated as 1908 mapping.</li> <li>Annotated as 'works' by 1963 mapping.</li> </ul>                                                                                                                                                                                                                                                                                                                                                                      |

### 2.2 Additional Historical Information

Further relevant historical information was available on the public domain and within historic building fire insurance plans. Pertinent information is summarised below and historic building plans are provided in Appendix A.

- Brunswick Mill was a cotton spinning mill built around 1840 and it was originally powered by a large double beam engine.
- The mill was powered by mains electric by 1909 and was the first mill to be converted to electric in Manchester.
- A historic building plan from 1928 shows the following onsite:

- A garage is present in the north east of the site with a sunken petrol tank shown.
- The main mill building is split into several areas used for different processes such as cotton spinning, yarn cellar and shirt factory.
- The land to the south west of the main mill building is occupied by Bentley & Co Ltd Finishers and an epsom salt plant is shown.
- A historic building plan from 1962 shows the following onsite:
  - The garage is still present in the north east but the sunken tanks are no longer shown. A diesel oil tank is present.
  - The main mill building is being used for warehousing and is split into several areas. The materials being stored are varied and include electrical goods, paper and carton and cotton goods.
  - The land to the south west of the main mill building is occupied E. Raffles & Co. Ltd clothing factory.
- The mill structure was classified as a Grade II listed building in 1994.