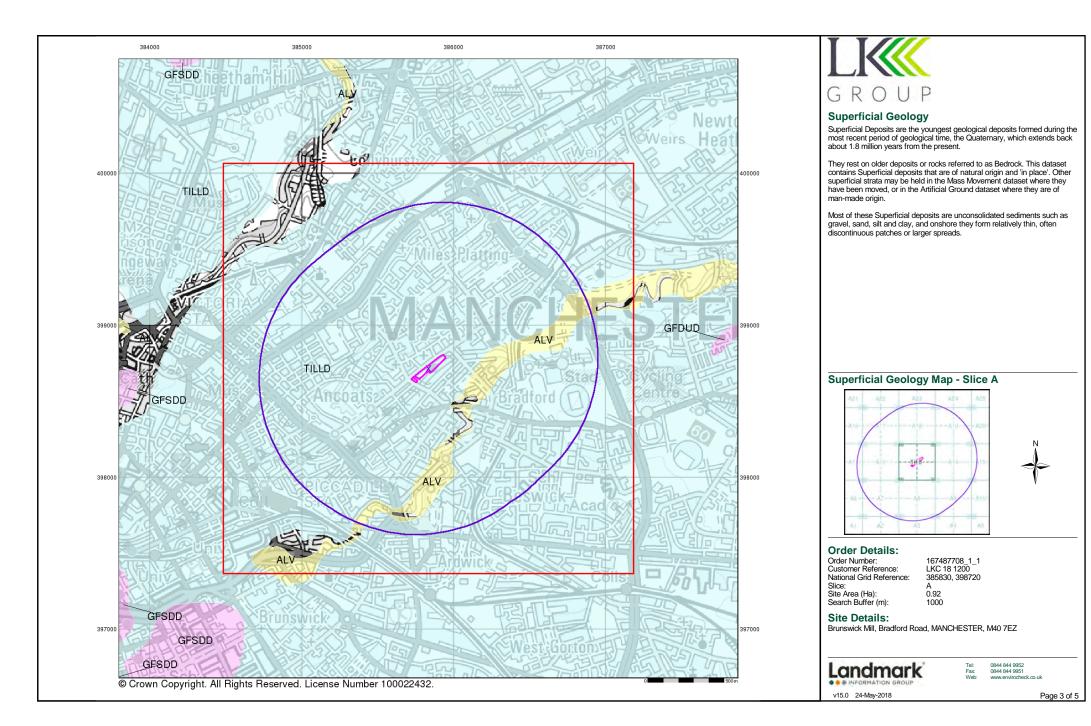

|                                  | Categories (data                                              | sources)                     | Details                                                                                                                                                                                                                                                                                                 |
|----------------------------------|---------------------------------------------------------------|------------------------------|---------------------------------------------------------------------------------------------------------------------------------------------------------------------------------------------------------------------------------------------------------------------------------------------------------|
| Artificial <sup>1</sup>          |                                                               |                              | - Made Ground recorded below the site.                                                                                                                                                                                                                                                                  |
|                                  | Superficial <sup>1</sup>                                      |                              | - Till (Devensian).                                                                                                                                                                                                                                                                                     |
|                                  | Bedrock <sup>1,2</sup>                                        |                              | <ul> <li>Etruria Formation (sandstone and mudstone) in the east.</li> <li>Holt Town Sandstone Bed in the west.</li> </ul>                                                                                                                                                                               |
| Geology                          | BGS logs <sup>3</sup>                                         |                              | - BH Ref: SJ89NE62, adjacent south: appears to be a number<br>of boreholes along the line of a sewer in Beswick Street. The<br>most relevant is opposite Piercy Street and shows<br>'metalling' to 0.6m, 'rubbish filling' to 2.13m and clay to<br>13.4m.                                               |
|                                  | Aquifer                                                       | Superficial <sup>1</sup>     | - Secondary Undifferentiated.                                                                                                                                                                                                                                                                           |
| Hydro-                           | Designation                                                   | Bedrock <sup>1</sup>         | - Secondary A.                                                                                                                                                                                                                                                                                          |
| geology                          | Source Protec                                                 | tion Zone (SPZ) <sup>1</sup> | - Site is not within an SPZ.                                                                                                                                                                                                                                                                            |
| 0 07                             | Groundwater A                                                 | · · · · · ·                  | - None within 1km.                                                                                                                                                                                                                                                                                      |
|                                  | Nearest Surface                                               | ce Water <sup>1</sup>        | - Ashton Canal, adjacent south.                                                                                                                                                                                                                                                                         |
|                                  | Water Quality                                                 | Data <sup>1</sup>            | - 75m SE, Ashton Canal – River Quality C.                                                                                                                                                                                                                                                               |
|                                  | Flooding <sup>1</sup>                                         |                              | <ul> <li>No risk from rivers or sea.</li> <li>Potential for groundwater flooding below ground level in the east of the site.</li> </ul>                                                                                                                                                                 |
| Hydrology                        | Surface Water                                                 | Abstractions <sup>1</sup>    | - Two within 250m. Nearest is 6m NE from Ashton Canal for general cooling.                                                                                                                                                                                                                              |
|                                  | Discharge Consent <sup>1</sup>                                |                              | - One within 250m: 222m SE, storm sewage overflow, receiving water not detailed, United Utilities Ltd.                                                                                                                                                                                                  |
|                                  | Pollution Incide                                              | ents <sup>1</sup>            | <ul> <li>Two within 250m. Nearest is 53m W, green oil residue in<br/>Ashton Canal, 7<sup>th</sup> April 1996, Category 3 – minor incident.</li> </ul>                                                                                                                                                   |
|                                  | Coal Mining Development High<br>Risk Area (DHRA) <sup>4</sup> |                              | - Not within DHRA.                                                                                                                                                                                                                                                                                      |
| Minerals /<br>Mining             | Coal Report⁵                                                  |                              | <ul> <li>Site is in a surface area that could be affected by underground mining in four seams of coal at 200m to 1,100m depth, and last worked 1961.</li> <li>Any movement in the ground due to coal mining activity should have stopped.</li> <li>No shafts present within 20m of the site.</li> </ul> |
| Surface Extractions <sup>1</sup> |                                                               | ctions <sup>1</sup>          | <ul> <li>Three mineral extraction sites within 500m. Nearest is Holt<br/>Town Brick Field, 79m E, opencast extraction of common<br/>clay and shale, operation now ceased.</li> </ul>                                                                                                                    |
|                                  | Cheshire Brine Compensation District <sup>5,6</sup>           |                              | - Not within site area.                                                                                                                                                                                                                                                                                 |
|                                  | Collapsible Gr                                                | ound                         | - Very low hazard.                                                                                                                                                                                                                                                                                      |
| One of                           | Compressible                                                  | Ground                       | - Very low to no hazard.                                                                                                                                                                                                                                                                                |
| Ground                           | Landslide                                                     |                              | - Very low hazard.                                                                                                                                                                                                                                                                                      |
| Stability <sup>1</sup>           | Running Sand                                                  |                              | - Very low hazard.                                                                                                                                                                                                                                                                                      |
| (on-site)                        | Shrinking / Swelling Clay                                     |                              | - Very low hazard.                                                                                                                                                                                                                                                                                      |
|                                  | Ground Dissol                                                 |                              | - No hazard.                                                                                                                                                                                                                                                                                            |
|                                  |                                                               |                              | 1<br>1                                                                                                                                                                                                                                                                                                  |

Table 3-1: Summary of environmental setting.

**Data Sources: 1** - Envirocheck Report (Appendix A and B); **2** - BGS Sheet 85 1:50,000; **3** - BGS GeoIndex <a href="http://mapapps2.bgs.ac.uk/geoindex/home.html">http://mapapps2.bgs.ac.uk/geoindex/home.html</a> (Appendix C); **4** - The Coal Authority Web Mapping Services (WMS) and Interactive Map Viewer <a href="http://coal.decc.gov.uk/en/coal/cms/publications/data/map/map.aspx">http://coal.decc.gov.uk/en/coal/cms/publications/data/map/map.aspx</a> **5** - Coal Authority Report (Appendix D); **6** - <a href="http://www.cheshirebrine.com/wp-content/uploads/2016/11/NL08134-001-002.pdf">http://www.cheshirebrine.com/wp-content/uploads/2016/11/NL08134-001-002.pdf</a>.