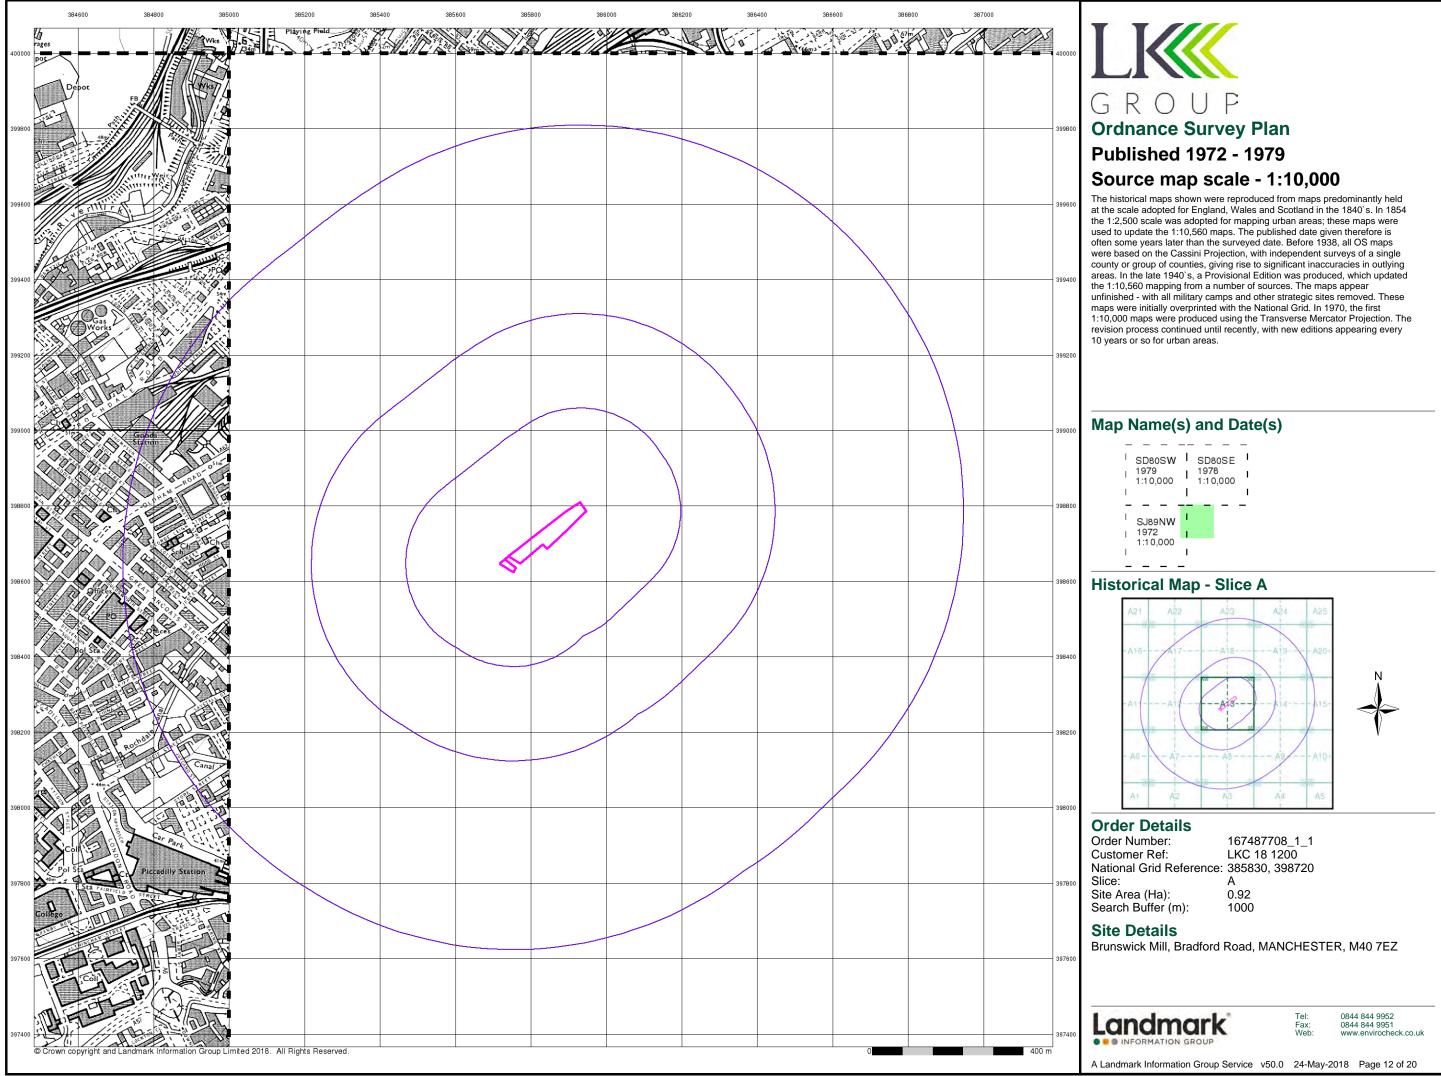

## 2.1 Historical Map Review

| Site Features                | Location              | Map Dates<br>Present | Comments                                                                                                                                                                                                                                                                                                                                                                                                                                                                                                                        |
|------------------------------|-----------------------|----------------------|---------------------------------------------------------------------------------------------------------------------------------------------------------------------------------------------------------------------------------------------------------------------------------------------------------------------------------------------------------------------------------------------------------------------------------------------------------------------------------------------------------------------------------|
| Brunswick Mill               | NE                    | 1848-2018            | <ul> <li>Annotated as a 'cotton mill' on 1893-1953 mapping.</li> <li>Chimney annotated in south west corner of building from 1908 mapping.</li> <li>Annotated as being split and used as a warehouse, works and depot on 1963-1965 mapping.</li> <li>Works are annotated as 'clothing factory' by 1968 mapping.</li> <li>Whole building annotated as 'warehouse' by 1989 mapping.</li> <li>Further relevant historical information from the public domain and historical building plans is presented in Section 2.2.</li> </ul> |
| India Mills                  | SW                    | 1848-1893            | - Building annotated as 'Manchester Works (finishing and storage) by 1908 mapping.                                                                                                                                                                                                                                                                                                                                                                                                                                              |
| Terraced Houses              | W                     | 1893-1969            | <ul> <li>Several houses in corner of site replaced by<br/>Methodist Chapel by 1908 mapping.</li> <li>Buildings appeared to have been demolished<br/>by 1989 mapping.</li> </ul>                                                                                                                                                                                                                                                                                                                                                 |
| Manchester Works             | SW                    | 1908-1938            | <ul> <li>Annotated as 'finishing and storage'.</li> <li>No longer present by 1956 mapping.</li> </ul>                                                                                                                                                                                                                                                                                                                                                                                                                           |
| Methodist Chapel             | W                     | 1908-1953            | <ul> <li>No longer annotated from 1963 mapping.</li> <li>Building still present on 2018 mapping although<br/>noted to have been partially demolished during<br/>site reconnaissance.</li> </ul>                                                                                                                                                                                                                                                                                                                                 |
| Emka Works                   | W                     | 1949-1999            | <ul> <li>Annotated as 'clothing works'.</li> <li>Annotated as 'works' on 1963-1965 mapping.</li> <li>Annotated as 'clothing factory' on 1968-1969 mapping.</li> <li>No longer present by 2006 mapping.</li> </ul>                                                                                                                                                                                                                                                                                                               |
| Vacant Land                  | W                     | 2006-2018            |                                                                                                                                                                                                                                                                                                                                                                                                                                                                                                                                 |
| Surrounding Area<br>Features | Distance/<br>Location | Map Dates<br>Present | Comments                                                                                                                                                                                                                                                                                                                                                                                                                                                                                                                        |
| Ashton Canal                 | Adj to S              | 1848-2018            |                                                                                                                                                                                                                                                                                                                                                                                                                                                                                                                                 |
| Mill                         | Adj to S              | 1848-1893            | - Part of India Mills extends to adjacent land.                                                                                                                                                                                                                                                                                                                                                                                                                                                                                 |
| Brick Field                  | 20m S                 | 1848 only            | - No longer present by 1893 mapping.                                                                                                                                                                                                                                                                                                                                                                                                                                                                                            |
| Reservoir                    | 160m SE               | 1848 only            | - Potentially infilled by 1893 mapping.                                                                                                                                                                                                                                                                                                                                                                                                                                                                                         |
| Mill                         | 20m S                 | 1893-1953            | <ul> <li>Annotated as 'Wellington Mill (cotton).</li> <li>Chimney annotated by 1949 mapping.</li> <li>Incorporated into works by 1963 mapping.</li> </ul>                                                                                                                                                                                                                                                                                                                                                                       |
| Boiler Works                 | 20m S                 | 1893-1922            | <ul> <li>Annotated as 'Star Boiler Works'.</li> <li>No longer annotated by 1949 mapping.</li> </ul>                                                                                                                                                                                                                                                                                                                                                                                                                             |
| Engineering Works            | 20m SE                | 1893-1908            | - No longer annotated by 1922 mapping.                                                                                                                                                                                                                                                                                                                                                                                                                                                                                          |
| Glass Works                  | 40m E                 | 1893-1922            | - No longer present by 1949 mapping.                                                                                                                                                                                                                                                                                                                                                                                                                                                                                            |
| Mill                         | 50m SW                | 1893-1965            | <ul> <li>Annotated as 'Phoenix Mill (cotton).</li> <li>With a chimney annotated as 1908 mapping.</li> <li>Annotated as 'works' by 1963 mapping.</li> </ul>                                                                                                                                                                                                                                                                                                                                                                      |

Table 2-1: Summary of historical features.

| Surrounding Area<br>Features | Location  | Map Dates<br>Present | Comments                                                                                         |
|------------------------------|-----------|----------------------|--------------------------------------------------------------------------------------------------|
| Mill                         | 80m S     | 1893 only            | - Annotated as 'Beswick Street Mill (silk)'.                                                     |
| Mill                         | 90m E     | 1893-1992            | - Annotated as 'Waulk Mill (cotton)'.                                                            |
|                              |           |                      | - Incorporated into wider Union and Bengal Mills                                                 |
|                              |           |                      | by 1922 mapping.                                                                                 |
|                              |           |                      | - Annotated as 'Bengal Mill' by 1963 mapping.                                                    |
| Works                        | Adj to S  | 1908-1938            | - Manchester Works extends offsite to the south.                                                 |
|                              |           |                      | <ul> <li>No longer present by 1956 mapping.</li> </ul>                                           |
| Tramway                      | Adj to N  | 1908-1922            | - Running along Bradford Road.                                                                   |
|                              |           |                      | - No longer shown by 1949 mapping.                                                               |
| Printing Works               | 80m S     | 1908-1922            | <ul> <li>No longer annotated by 1949 mapping.</li> </ul>                                         |
| Carbonic Acid Gas            | 20m E     | 1922 only            | - With a tank annotated in the centre of the                                                     |
| Works                        |           |                      | works.                                                                                           |
| N 4'11                       |           | 40.40.4000           | - No longer annotated by 1949 mapping.                                                           |
| Mill                         | Adj to S  | 1949-1969            | - Annotated as 'Bradford Road Mills' with a                                                      |
|                              |           |                      | chimney shown.                                                                                   |
|                              |           |                      | - Incorporated into on site clothing factory by                                                  |
|                              | Adita NE  | 1040 1080            | 1968 mapping.                                                                                    |
| Engineering Works            | Adj to NE | 1949-1989            | - No longer shown by 1992 mapping.                                                               |
| Chemical Works               | 20m E     | 1949-1994            | - Believed to be tar distillery.                                                                 |
|                              |           |                      | - With several tanks and a water cooler shown.                                                   |
| Cooperage                    | 20m S     | 1949-1953            | <ul> <li>No longer annotated from 1999 mapping.</li> <li>With two chimneys annotated.</li> </ul> |
| Cooperage                    | 2011 3    | 1949-1955            | - No longer shown from 1963 mapping.                                                             |
| Printing Works               | 40m SW    | 1949-1951            | - No longer annotated by 1955 mapping.                                                           |
| Stationery Works             | 80m S     | 1949-1969            | - Annotated as 'Hope Mills'.                                                                     |
|                              | com c     |                      | - No longer shown by 1989 mapping.                                                               |
| Waterproof Garment           | 40m SW    | 1953-1955            | - No longer shown by 1963 mapping.                                                               |
| Works                        |           |                      |                                                                                                  |
| Works                        | 20m S     | 1963-1965            | - No longer annotated by 1968 mapping.                                                           |
| Garage                       | 80m S     | 1963-1969            | - No longer present by 1989 mapping.                                                             |
| Factory                      | 80m SE    | 1963-2018            |                                                                                                  |
| Carton Factory               | 20m S     | 1968-1969            | - No longer annotated by 1989 mapping.                                                           |
| Printing Works               | 30m S     | 1968-1992            | - No longer annotated from 1999 mapping.                                                         |
| Textile Factory              | 20m S     | 1968-1981            | - No longer annotated by 1989 mapping.                                                           |
| Printing Works               | 60m S     | 1968-1992            | - No longer annotated from 1999 mapping.                                                         |
| Warehouse                    | 90m SW    | 1968-1981            | - No longer present from 1989 mapping.                                                           |
| Brunswick House              | Adj to S  | 1989-1999            | - No longer shown by 2006 mapping.                                                               |
| Works                        | 80m SE    | 1989-1994            | - No longer annotated by 1999 mapping.                                                           |
| Depot                        | 80m S     | 1989-1994            | - No longer annotated by 1999 mapping.                                                           |
| Works                        | 80m S     | 1989-1994            | - No longer annotated by 1999 mapping.                                                           |