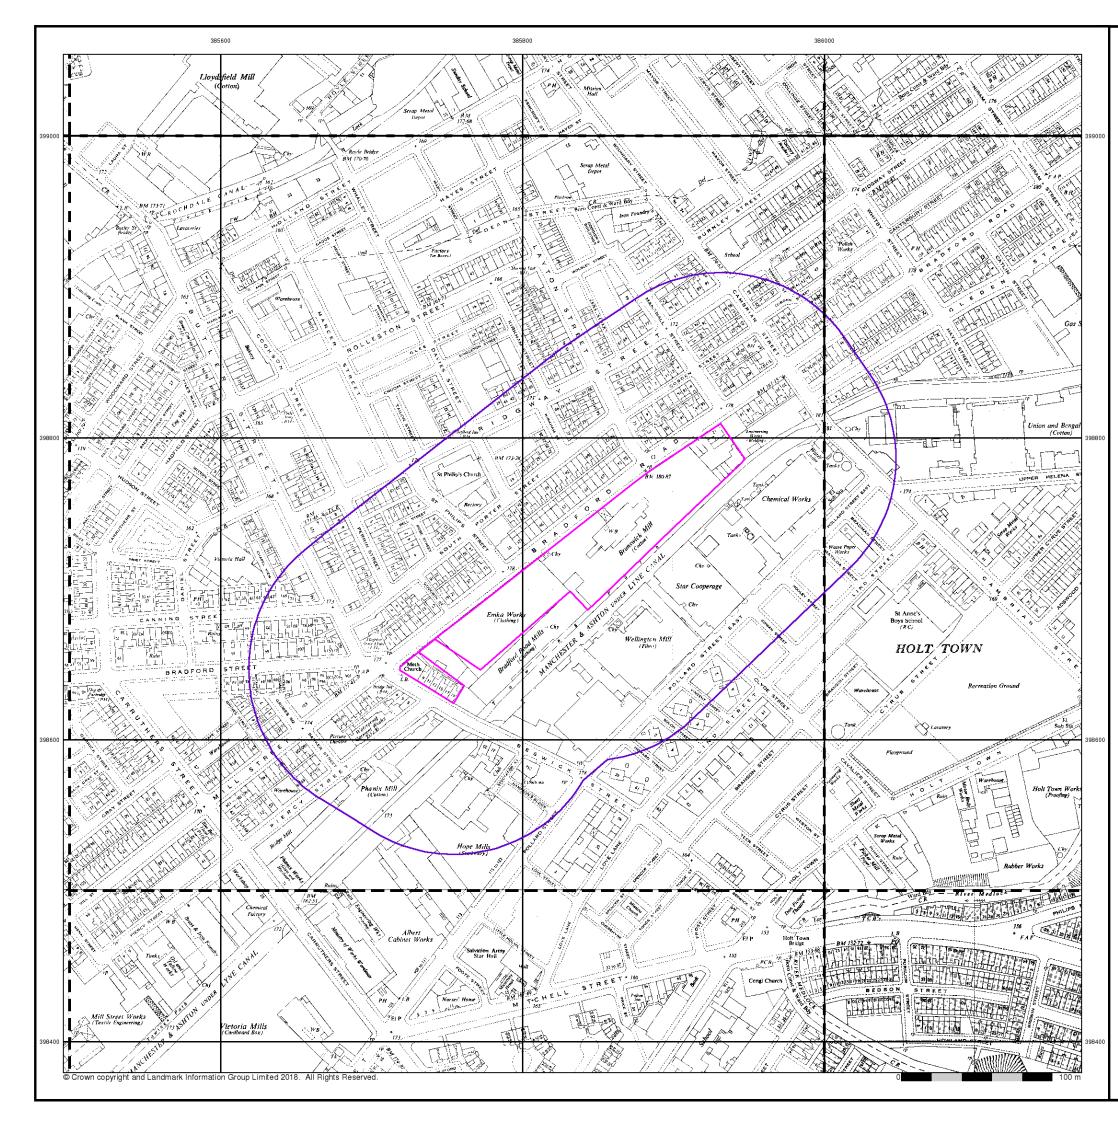

### 1.2 Site Detail

A summary of the site details is presented in Table 1-1. Figures 1 and 2 indicate the site location and boundary. Figure 3 indicates the proposed development.

| Location     | To the south of Bradford Road, approximately 2km east of Manchester City Centre.             |
|--------------|----------------------------------------------------------------------------------------------|
|              | Centred at approximate National Grid Reference 393530E 398720N.                              |
| Area         | 9,200m <sup>2</sup> .                                                                        |
| Topography   | 50 metres above ordnance datum (AOD).                                                        |
|              | Site is predominately level although the open ground to the south west is slightly raised.   |
| Current Land | Site                                                                                         |
| Use          | Former seven-storey mill building with internal courtyard. Open ground to the south east     |
|              | of the mill.                                                                                 |
|              | Surrounding Area                                                                             |
|              | North: Bradford Road and residential properties.                                             |
|              | North East: MOT Garage.                                                                      |
|              | South: Ashton Canal.                                                                         |
|              | South West: Residential and commercial properties.                                           |
| Proposed     | Conversion of existing mill building into residential apartments. Construction of additional |
| Development  | residential and commercial units. Some soft landscaping is indicated.                        |

Table 1-1: Summary of the site details.

<sup>&</sup>lt;sup>1</sup> EA (2004). "Model Procedures for the Management of Land Contamination." R&D Publication CLR 11. <sup>2</sup> DCL (2012). "National Planning Policy Framework." Department of Communities and Local Government. March 2012.