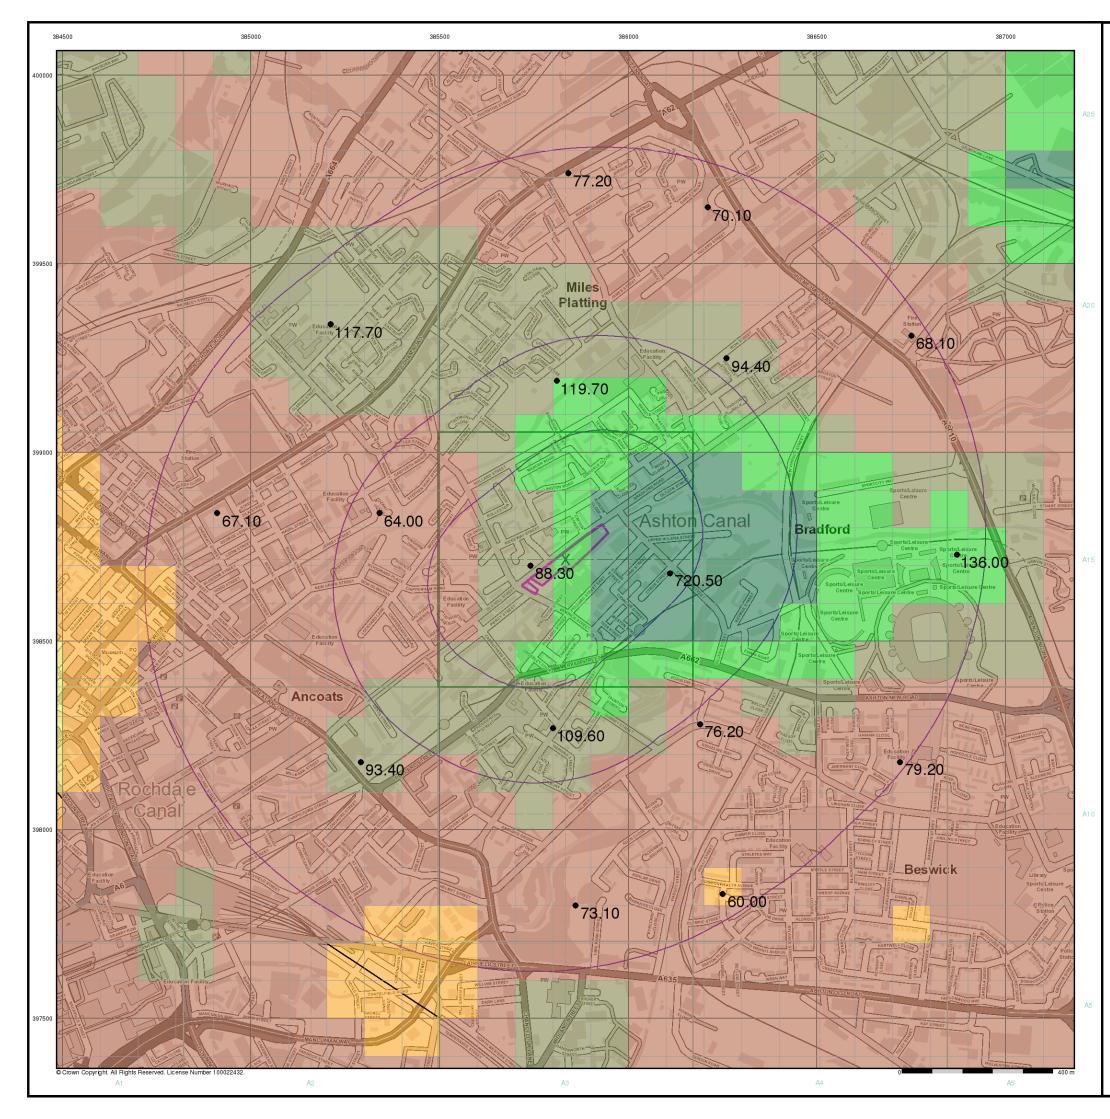

# **3 ENVIRONMENTAL SETTING**

In compiling this Section, LKC consulted environmental information provided by the Envirocheck Report (Appendix B), British Geological Survey (BGS) (Appendix C), the Coal Authority (Appendix D), Zetica (Appendix F), Natural England and the Environment Agency. A summary is presented in Table 3-1.

|                                  | Categories (data                                              | sources)                     | Details                                                                                                                                                                                                                                                                                                 |
|----------------------------------|---------------------------------------------------------------|------------------------------|---------------------------------------------------------------------------------------------------------------------------------------------------------------------------------------------------------------------------------------------------------------------------------------------------------|
| Artificial <sup>1</sup>          |                                                               |                              | - Made Ground recorded below the site.                                                                                                                                                                                                                                                                  |
|                                  | Superficial <sup>1</sup>                                      |                              | - Till (Devensian).                                                                                                                                                                                                                                                                                     |
|                                  | Bedrock <sup>1,2</sup>                                        |                              | <ul> <li>Etruria Formation (sandstone and mudstone) in the east.</li> <li>Holt Town Sandstone Bed in the west.</li> </ul>                                                                                                                                                                               |
| Geology                          | BGS logs <sup>3</sup>                                         |                              | - BH Ref: SJ89NE62, adjacent south: appears to be a number<br>of boreholes along the line of a sewer in Beswick Street. The<br>most relevant is opposite Piercy Street and shows<br>'metalling' to 0.6m, 'rubbish filling' to 2.13m and clay to<br>13.4m.                                               |
|                                  | Aquifer                                                       | Superficial <sup>1</sup>     | - Secondary Undifferentiated.                                                                                                                                                                                                                                                                           |
| Hydro-                           | Designation                                                   | Bedrock <sup>1</sup>         | - Secondary A.                                                                                                                                                                                                                                                                                          |
| geology                          | Source Protec                                                 | tion Zone (SPZ) <sup>1</sup> | - Site is not within an SPZ.                                                                                                                                                                                                                                                                            |
| 0 07                             | Groundwater A                                                 | · · · · · ·                  | - None within 1km.                                                                                                                                                                                                                                                                                      |
|                                  | Nearest Surface                                               | ce Water <sup>1</sup>        | - Ashton Canal, adjacent south.                                                                                                                                                                                                                                                                         |
|                                  | Water Quality                                                 | Data <sup>1</sup>            | - 75m SE, Ashton Canal – River Quality C.                                                                                                                                                                                                                                                               |
|                                  | Flooding <sup>1</sup>                                         |                              | <ul> <li>No risk from rivers or sea.</li> <li>Potential for groundwater flooding below ground level in the east of the site.</li> </ul>                                                                                                                                                                 |
| Hydrology                        | Surface Water                                                 | Abstractions <sup>1</sup>    | - Two within 250m. Nearest is 6m NE from Ashton Canal for general cooling.                                                                                                                                                                                                                              |
|                                  | Discharge Consent <sup>1</sup>                                |                              | - One within 250m: 222m SE, storm sewage overflow, receiving water not detailed, United Utilities Ltd.                                                                                                                                                                                                  |
|                                  | Pollution Incide                                              | ents <sup>1</sup>            | <ul> <li>Two within 250m. Nearest is 53m W, green oil residue in<br/>Ashton Canal, 7<sup>th</sup> April 1996, Category 3 – minor incident.</li> </ul>                                                                                                                                                   |
|                                  | Coal Mining Development High<br>Risk Area (DHRA) <sup>4</sup> |                              | - Not within DHRA.                                                                                                                                                                                                                                                                                      |
| Minerals /<br>Mining             | Coal Report⁵                                                  |                              | <ul> <li>Site is in a surface area that could be affected by underground mining in four seams of coal at 200m to 1,100m depth, and last worked 1961.</li> <li>Any movement in the ground due to coal mining activity should have stopped.</li> <li>No shafts present within 20m of the site.</li> </ul> |
| Surface Extractions <sup>1</sup> |                                                               | ctions <sup>1</sup>          | <ul> <li>Three mineral extraction sites within 500m. Nearest is Holt<br/>Town Brick Field, 79m E, opencast extraction of common<br/>clay and shale, operation now ceased.</li> </ul>                                                                                                                    |
|                                  | Cheshire Brine Compensation District <sup>5,6</sup>           |                              | - Not within site area.                                                                                                                                                                                                                                                                                 |
|                                  | Collapsible Gr                                                | ound                         | - Very low hazard.                                                                                                                                                                                                                                                                                      |
| One of                           | Compressible                                                  | Ground                       | - Very low to no hazard.                                                                                                                                                                                                                                                                                |
| Ground                           | Landslide                                                     |                              | - Very low hazard.                                                                                                                                                                                                                                                                                      |
| Stability <sup>1</sup>           | Running Sand                                                  |                              | - Very low hazard.                                                                                                                                                                                                                                                                                      |
| (on-site)                        | Shrinking / Swelling Clay                                     |                              | - Very low hazard.                                                                                                                                                                                                                                                                                      |
|                                  | Ground Dissol                                                 |                              | - No hazard.                                                                                                                                                                                                                                                                                            |
|                                  |                                                               |                              | 1<br>1                                                                                                                                                                                                                                                                                                  |