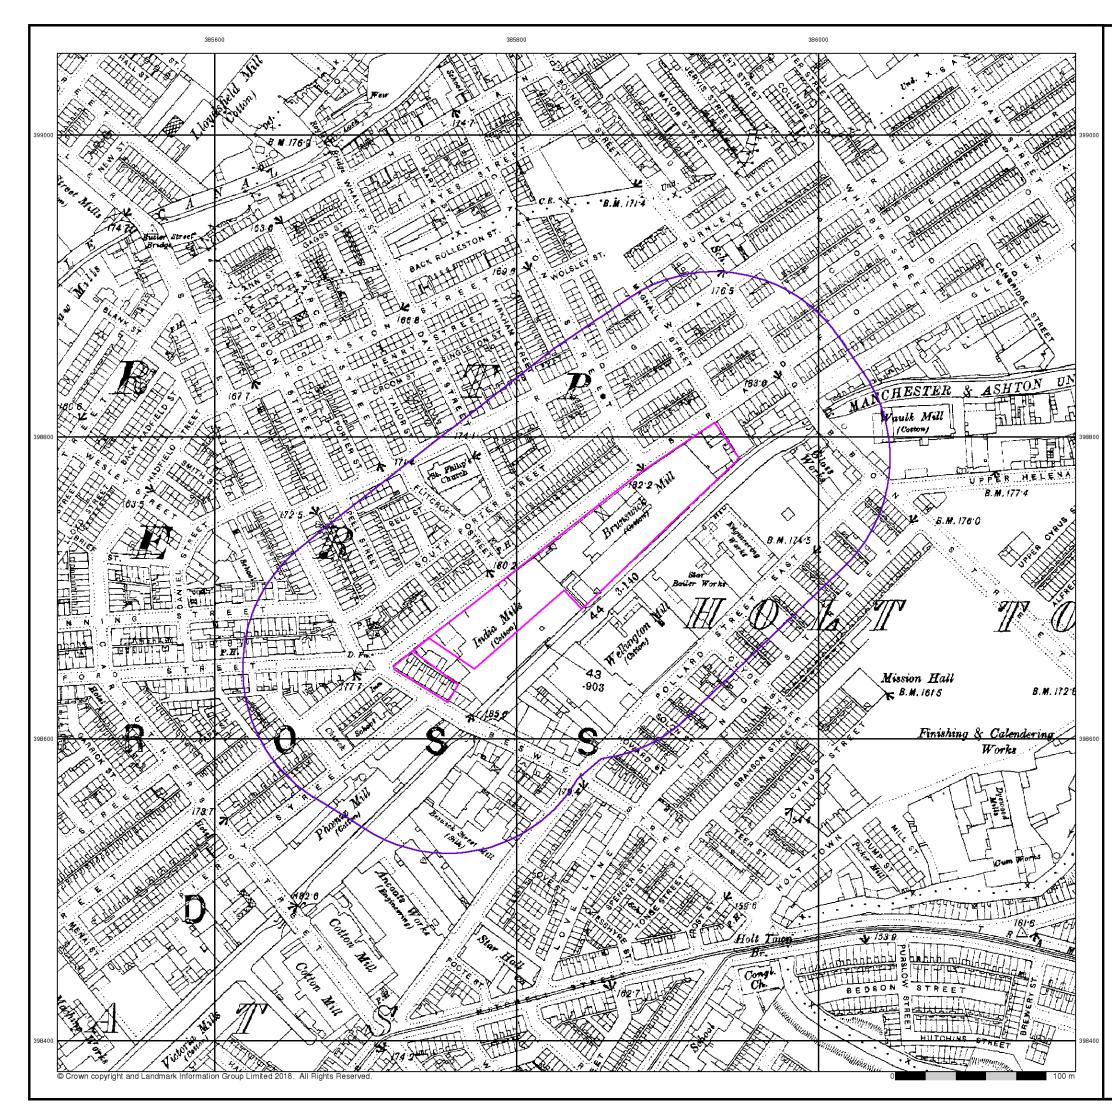

## 2.1 Historical Map Review

| Site Features                | Location              | Map Dates<br>Present | Comments                                                                                                                                                                                                                                                                                                                                                                                                                                                                                                                        |
|------------------------------|-----------------------|----------------------|---------------------------------------------------------------------------------------------------------------------------------------------------------------------------------------------------------------------------------------------------------------------------------------------------------------------------------------------------------------------------------------------------------------------------------------------------------------------------------------------------------------------------------|
| Brunswick Mill               | NE                    | 1848-2018            | <ul> <li>Annotated as a 'cotton mill' on 1893-1953 mapping.</li> <li>Chimney annotated in south west corner of building from 1908 mapping.</li> <li>Annotated as being split and used as a warehouse, works and depot on 1963-1965 mapping.</li> <li>Works are annotated as 'clothing factory' by 1968 mapping.</li> <li>Whole building annotated as 'warehouse' by 1989 mapping.</li> <li>Further relevant historical information from the public domain and historical building plans is presented in Section 2.2.</li> </ul> |
| India Mills                  | SW                    | 1848-1893            | - Building annotated as 'Manchester Works (finishing and storage) by 1908 mapping.                                                                                                                                                                                                                                                                                                                                                                                                                                              |
| Terraced Houses              | W                     | 1893-1969            | <ul> <li>Several houses in corner of site replaced by<br/>Methodist Chapel by 1908 mapping.</li> <li>Buildings appeared to have been demolished<br/>by 1989 mapping.</li> </ul>                                                                                                                                                                                                                                                                                                                                                 |
| Manchester Works             | SW                    | 1908-1938            | <ul> <li>Annotated as 'finishing and storage'.</li> <li>No longer present by 1956 mapping.</li> </ul>                                                                                                                                                                                                                                                                                                                                                                                                                           |
| Methodist Chapel             | W                     | 1908-1953            | <ul> <li>No longer annotated from 1963 mapping.</li> <li>Building still present on 2018 mapping although<br/>noted to have been partially demolished during<br/>site reconnaissance.</li> </ul>                                                                                                                                                                                                                                                                                                                                 |
| Emka Works                   | W                     | 1949-1999            | <ul> <li>Annotated as 'clothing works'.</li> <li>Annotated as 'works' on 1963-1965 mapping.</li> <li>Annotated as 'clothing factory' on 1968-1969 mapping.</li> <li>No longer present by 2006 mapping.</li> </ul>                                                                                                                                                                                                                                                                                                               |
| Vacant Land                  | W                     | 2006-2018            |                                                                                                                                                                                                                                                                                                                                                                                                                                                                                                                                 |
| Surrounding Area<br>Features | Distance/<br>Location | Map Dates<br>Present | Comments                                                                                                                                                                                                                                                                                                                                                                                                                                                                                                                        |
| Ashton Canal                 | Adj to S              | 1848-2018            |                                                                                                                                                                                                                                                                                                                                                                                                                                                                                                                                 |
| Mill                         | Adj to S              | 1848-1893            | - Part of India Mills extends to adjacent land.                                                                                                                                                                                                                                                                                                                                                                                                                                                                                 |
| Brick Field                  | 20m S                 | 1848 only            | - No longer present by 1893 mapping.                                                                                                                                                                                                                                                                                                                                                                                                                                                                                            |
| Reservoir                    | 160m SE               | 1848 only            | - Potentially infilled by 1893 mapping.                                                                                                                                                                                                                                                                                                                                                                                                                                                                                         |
| Mill                         | 20m S                 | 1893-1953            | <ul> <li>Annotated as 'Wellington Mill (cotton).</li> <li>Chimney annotated by 1949 mapping.</li> <li>Incorporated into works by 1963 mapping.</li> </ul>                                                                                                                                                                                                                                                                                                                                                                       |
| Boiler Works                 | 20m S                 | 1893-1922            | <ul> <li>Annotated as 'Star Boiler Works'.</li> <li>No longer annotated by 1949 mapping.</li> </ul>                                                                                                                                                                                                                                                                                                                                                                                                                             |
| Engineering Works            | 20m SE                | 1893-1908            | - No longer annotated by 1922 mapping.                                                                                                                                                                                                                                                                                                                                                                                                                                                                                          |
| Glass Works                  | 40m E                 | 1893-1922            | - No longer present by 1949 mapping.                                                                                                                                                                                                                                                                                                                                                                                                                                                                                            |
| Mill                         | 50m SW                | 1893-1965            | <ul> <li>Annotated as 'Phoenix Mill (cotton).</li> <li>With a chimney annotated as 1908 mapping.</li> <li>Annotated as 'works' by 1963 mapping.</li> </ul>                                                                                                                                                                                                                                                                                                                                                                      |

Table 2-1: Summary of historical features.

| Surrounding Area<br>Features | Location  | Map Dates<br>Present | Comments                                                                                         |
|------------------------------|-----------|----------------------|--------------------------------------------------------------------------------------------------|
| Mill                         | 80m S     | 1893 only            | - Annotated as 'Beswick Street Mill (silk)'.                                                     |
| Mill                         | 90m E     | 1893-1992            | - Annotated as 'Waulk Mill (cotton)'.                                                            |
|                              |           |                      | - Incorporated into wider Union and Bengal Mills                                                 |
|                              |           |                      | by 1922 mapping.                                                                                 |
|                              |           |                      | - Annotated as 'Bengal Mill' by 1963 mapping.                                                    |
| Works                        | Adj to S  | 1908-1938            | - Manchester Works extends offsite to the south.                                                 |
|                              |           |                      | <ul> <li>No longer present by 1956 mapping.</li> </ul>                                           |
| Tramway                      | Adj to N  | 1908-1922            | - Running along Bradford Road.                                                                   |
|                              |           |                      | - No longer shown by 1949 mapping.                                                               |
| Printing Works               | 80m S     | 1908-1922            | <ul> <li>No longer annotated by 1949 mapping.</li> </ul>                                         |
| Carbonic Acid Gas            | 20m E     | 1922 only            | - With a tank annotated in the centre of the                                                     |
| Works                        |           |                      | works.                                                                                           |
| N 4'11                       |           | 40.40.4000           | - No longer annotated by 1949 mapping.                                                           |
| Mill                         | Adj to S  | 1949-1969            | - Annotated as 'Bradford Road Mills' with a                                                      |
|                              |           |                      | chimney shown.                                                                                   |
|                              |           |                      | - Incorporated into on site clothing factory by                                                  |
|                              | Adita NE  | 1040 1080            | 1968 mapping.                                                                                    |
| Engineering Works            | Adj to NE | 1949-1989            | - No longer shown by 1992 mapping.                                                               |
| Chemical Works               | 20m E     | 1949-1994            | - Believed to be tar distillery.                                                                 |
|                              |           |                      | - With several tanks and a water cooler shown.                                                   |
| Cooperage                    | 20m S     | 1949-1953            | <ul> <li>No longer annotated from 1999 mapping.</li> <li>With two chimneys annotated.</li> </ul> |
| Cooperage                    | 2011 3    | 1949-1955            | - No longer shown from 1963 mapping.                                                             |
| Printing Works               | 40m SW    | 1949-1951            | - No longer annotated by 1955 mapping.                                                           |
| Stationery Works             | 80m S     | 1949-1969            | - Annotated as 'Hope Mills'.                                                                     |
|                              | com c     |                      | - No longer shown by 1989 mapping.                                                               |
| Waterproof Garment           | 40m SW    | 1953-1955            | - No longer shown by 1963 mapping.                                                               |
| Works                        |           |                      |                                                                                                  |
| Works                        | 20m S     | 1963-1965            | - No longer annotated by 1968 mapping.                                                           |
| Garage                       | 80m S     | 1963-1969            | - No longer present by 1989 mapping.                                                             |
| Factory                      | 80m SE    | 1963-2018            |                                                                                                  |
| Carton Factory               | 20m S     | 1968-1969            | - No longer annotated by 1989 mapping.                                                           |
| Printing Works               | 30m S     | 1968-1992            | - No longer annotated from 1999 mapping.                                                         |
| Textile Factory              | 20m S     | 1968-1981            | - No longer annotated by 1989 mapping.                                                           |
| Printing Works               | 60m S     | 1968-1992            | - No longer annotated from 1999 mapping.                                                         |
| Warehouse                    | 90m SW    | 1968-1981            | - No longer present from 1989 mapping.                                                           |
| Brunswick House              | Adj to S  | 1989-1999            | - No longer shown by 2006 mapping.                                                               |
| Works                        | 80m SE    | 1989-1994            | - No longer annotated by 1999 mapping.                                                           |
| Depot                        | 80m S     | 1989-1994            | - No longer annotated by 1999 mapping.                                                           |
| Works                        | 80m S     | 1989-1994            | - No longer annotated by 1999 mapping.                                                           |

Table 2-1 (cont): Summary of historical features.

### 2.2 Additional Historical Information

Further relevant historical information was available on the public domain and within historic building fire insurance plans. Pertinent information is summarised below and historic building plans are provided in Appendix A.

- Brunswick Mill was a cotton spinning mill built around 1840 and it was originally powered by a large double beam engine.
- The mill was powered by mains electric by 1909 and was the first mill to be converted to electric in Manchester.
- A historic building plan from 1928 shows the following onsite:

- A garage is present in the north east of the site with a sunken petrol tank shown.
- The main mill building is split into several areas used for different processes such as cotton spinning, yarn cellar and shirt factory.
- The land to the south west of the main mill building is occupied by Bentley & Co Ltd Finishers and an epsom salt plant is shown.
- A historic building plan from 1962 shows the following onsite:
  - The garage is still present in the north east but the sunken tanks are no longer shown. A diesel oil tank is present.
  - The main mill building is being used for warehousing and is split into several areas. The materials being stored are varied and include electrical goods, paper and carton and cotton goods.
  - The land to the south west of the main mill building is occupied E. Raffles & Co. Ltd clothing factory.
- The mill structure was classified as a Grade II listed building in 1994.