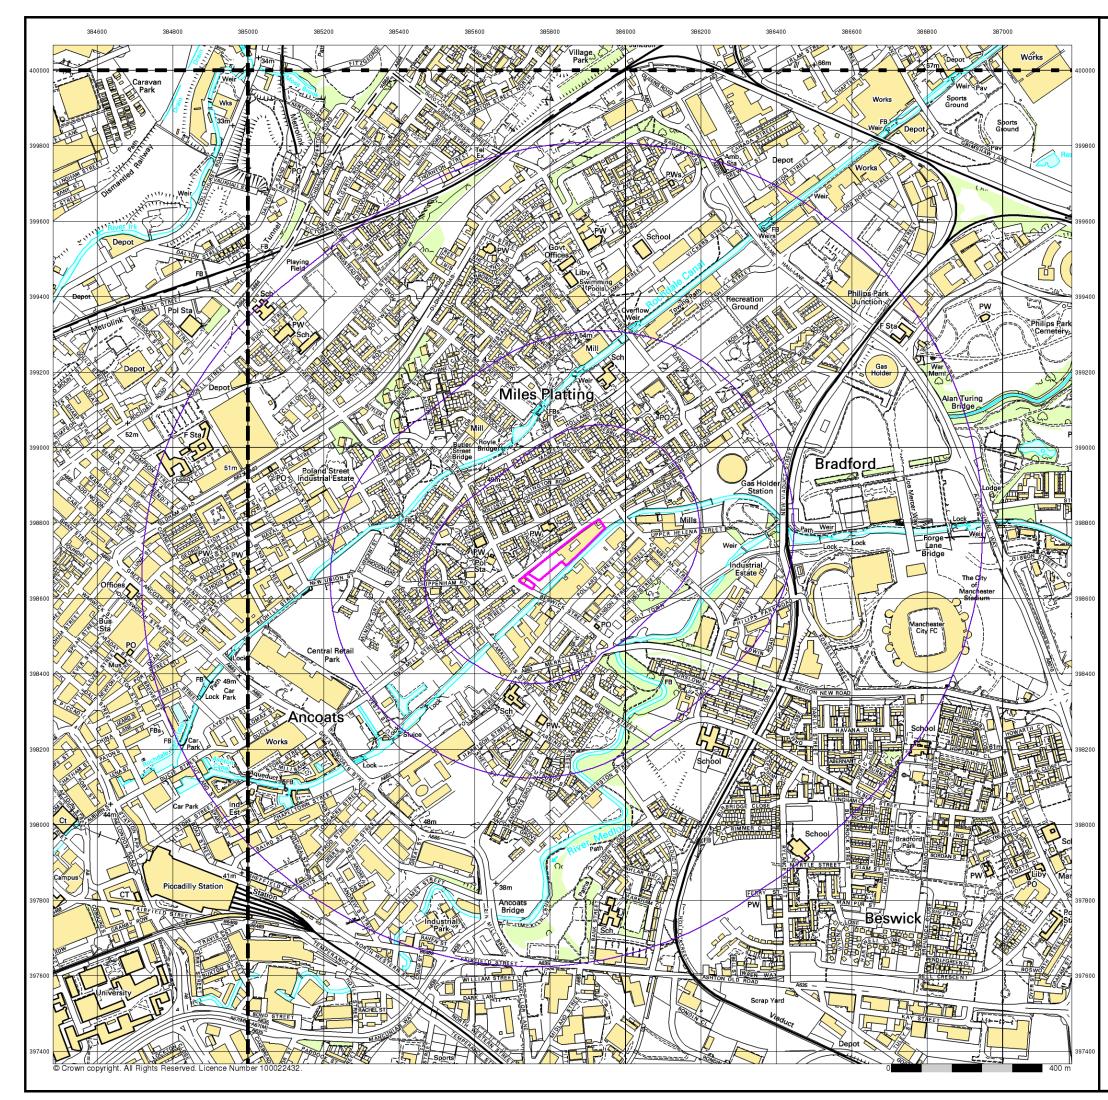

### 1.2 Site Detail

A summary of the site details is presented in Table 1-1. Figures 1 and 2 indicate the site location and boundary. Figure 3 indicates the proposed development.

| Location     | To the south of Bradford Road, approximately 2km east of Manchester City Centre.             |
|--------------|----------------------------------------------------------------------------------------------|
|              | Centred at approximate National Grid Reference 393530E 398720N.                              |
| Area         | 9,200m <sup>2</sup> .                                                                        |
| Topography   | 50 metres above ordnance datum (AOD).                                                        |
|              | Site is predominately level although the open ground to the south west is slightly raised.   |
| Current Land | Site                                                                                         |
| Use          | Former seven-storey mill building with internal courtyard. Open ground to the south east     |
|              | of the mill.                                                                                 |
|              | Surrounding Area                                                                             |
|              | North: Bradford Road and residential properties.                                             |
|              | North East: MOT Garage.                                                                      |
|              | South: Ashton Canal.                                                                         |
|              | South West: Residential and commercial properties.                                           |
| Proposed     | Conversion of existing mill building into residential apartments. Construction of additional |
| Development  | residential and commercial units. Some soft landscaping is indicated.                        |

Table 1-1: Summary of the site details.

<sup>&</sup>lt;sup>1</sup> EA (2004). "Model Procedures for the Management of Land Contamination." R&D Publication CLR 11. <sup>2</sup> DCL (2012). "National Planning Policy Framework." Department of Communities and Local Government. March 2012.