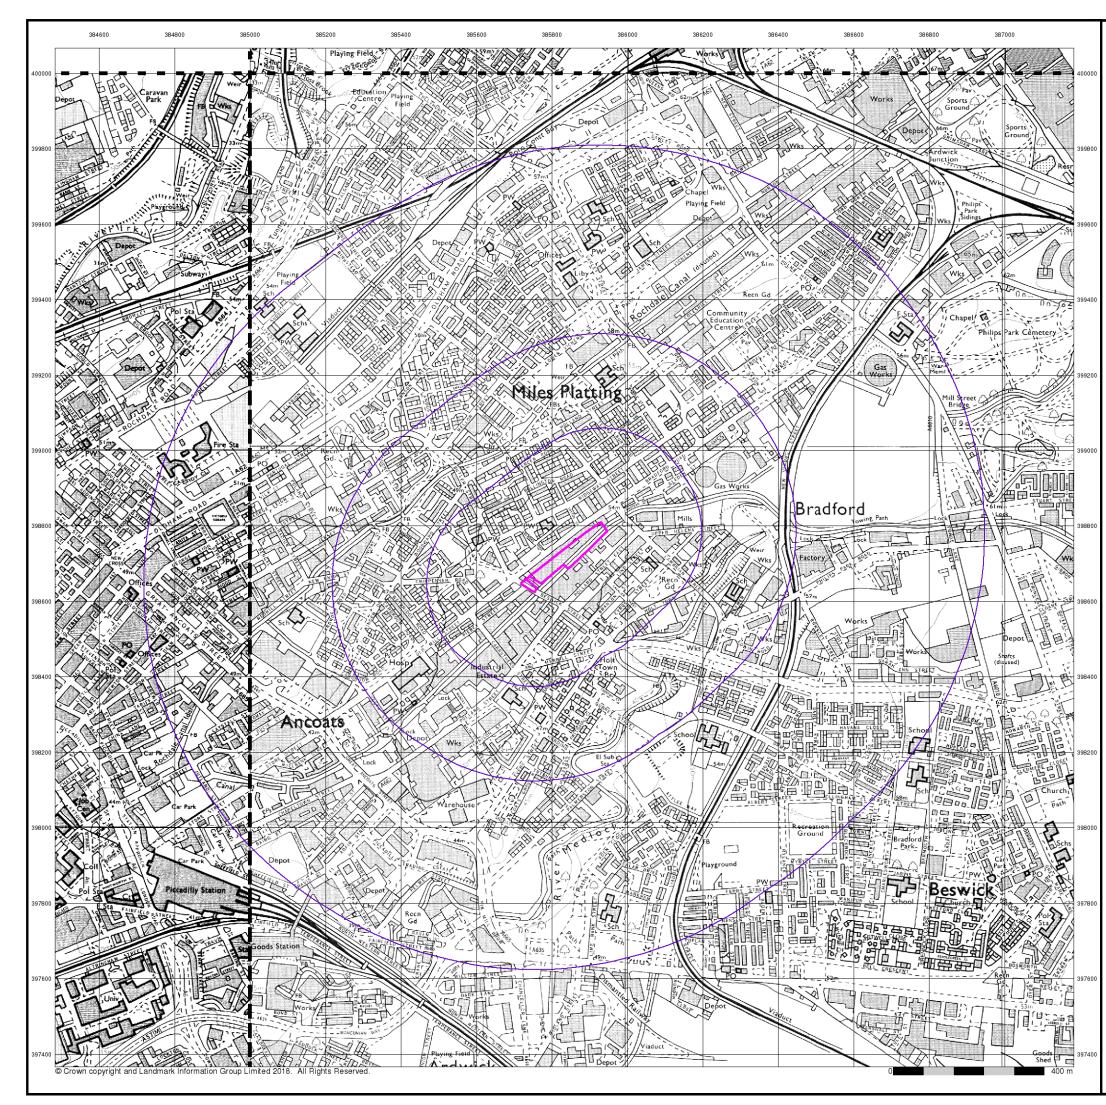

### 1.2 Site Detail

A summary of the site details is presented in Table 1-1. Figures 1 and 2 indicate the site location and boundary. Figure 3 indicates the proposed development.

| Location     | To the south of Bradford Road, approximately 2km east of Manchester City Centre.             |
|--------------|----------------------------------------------------------------------------------------------|
|              | Centred at approximate National Grid Reference 393530E 398720N.                              |
| Area         | 9,200m <sup>2</sup> .                                                                        |
| Topography   | 50 metres above ordnance datum (AOD).                                                        |
|              | Site is predominately level although the open ground to the south west is slightly raised.   |
| Current Land | Site                                                                                         |
| Use          | Former seven-storey mill building with internal courtyard. Open ground to the south east     |
|              | of the mill.                                                                                 |
|              | Surrounding Area                                                                             |
|              | North: Bradford Road and residential properties.                                             |
|              | North East: MOT Garage.                                                                      |
|              | South: Ashton Canal.                                                                         |
|              | South West: Residential and commercial properties.                                           |
| Proposed     | Conversion of existing mill building into residential apartments. Construction of additional |
| Development  | residential and commercial units. Some soft landscaping is indicated.                        |

## 2.1 Historical Map Review

| Site Features                | Location              | Map Dates<br>Present | Comments                                                                                                                                                                                                                                                                                                                                                                                                                                                                                                                        |
|------------------------------|-----------------------|----------------------|---------------------------------------------------------------------------------------------------------------------------------------------------------------------------------------------------------------------------------------------------------------------------------------------------------------------------------------------------------------------------------------------------------------------------------------------------------------------------------------------------------------------------------|
| Brunswick Mill               | NE                    | 1848-2018            | <ul> <li>Annotated as a 'cotton mill' on 1893-1953 mapping.</li> <li>Chimney annotated in south west corner of building from 1908 mapping.</li> <li>Annotated as being split and used as a warehouse, works and depot on 1963-1965 mapping.</li> <li>Works are annotated as 'clothing factory' by 1968 mapping.</li> <li>Whole building annotated as 'warehouse' by 1989 mapping.</li> <li>Further relevant historical information from the public domain and historical building plans is presented in Section 2.2.</li> </ul> |
| India Mills                  | SW                    | 1848-1893            | - Building annotated as 'Manchester Works (finishing and storage) by 1908 mapping.                                                                                                                                                                                                                                                                                                                                                                                                                                              |
| Terraced Houses              | W                     | 1893-1969            | <ul> <li>Several houses in corner of site replaced by<br/>Methodist Chapel by 1908 mapping.</li> <li>Buildings appeared to have been demolished<br/>by 1989 mapping.</li> </ul>                                                                                                                                                                                                                                                                                                                                                 |
| Manchester Works             | SW                    | 1908-1938            | <ul> <li>Annotated as 'finishing and storage'.</li> <li>No longer present by 1956 mapping.</li> </ul>                                                                                                                                                                                                                                                                                                                                                                                                                           |
| Methodist Chapel             | W                     | 1908-1953            | <ul> <li>No longer annotated from 1963 mapping.</li> <li>Building still present on 2018 mapping although<br/>noted to have been partially demolished during<br/>site reconnaissance.</li> </ul>                                                                                                                                                                                                                                                                                                                                 |
| Emka Works                   | W                     | 1949-1999            | <ul> <li>Annotated as 'clothing works'.</li> <li>Annotated as 'works' on 1963-1965 mapping.</li> <li>Annotated as 'clothing factory' on 1968-1969 mapping.</li> <li>No longer present by 2006 mapping.</li> </ul>                                                                                                                                                                                                                                                                                                               |
| Vacant Land                  | W                     | 2006-2018            |                                                                                                                                                                                                                                                                                                                                                                                                                                                                                                                                 |
| Surrounding Area<br>Features | Distance/<br>Location | Map Dates<br>Present | Comments                                                                                                                                                                                                                                                                                                                                                                                                                                                                                                                        |
| Ashton Canal                 | Adj to S              | 1848-2018            |                                                                                                                                                                                                                                                                                                                                                                                                                                                                                                                                 |
| Mill                         | Adj to S              | 1848-1893            | - Part of India Mills extends to adjacent land.                                                                                                                                                                                                                                                                                                                                                                                                                                                                                 |
| Brick Field                  | 20m S                 | 1848 only            | - No longer present by 1893 mapping.                                                                                                                                                                                                                                                                                                                                                                                                                                                                                            |
| Reservoir                    | 160m SE               | 1848 only            | - Potentially infilled by 1893 mapping.                                                                                                                                                                                                                                                                                                                                                                                                                                                                                         |
| Mill                         | 20m S                 | 1893-1953            | <ul> <li>Annotated as 'Wellington Mill (cotton).</li> <li>Chimney annotated by 1949 mapping.</li> <li>Incorporated into works by 1963 mapping.</li> </ul>                                                                                                                                                                                                                                                                                                                                                                       |
| Boiler Works                 | 20m S                 | 1893-1922            | <ul> <li>Annotated as 'Star Boiler Works'.</li> <li>No longer annotated by 1949 mapping.</li> </ul>                                                                                                                                                                                                                                                                                                                                                                                                                             |
| Engineering Works            | 20m SE                | 1893-1908            | - No longer annotated by 1922 mapping.                                                                                                                                                                                                                                                                                                                                                                                                                                                                                          |
| Glass Works                  | 40m E                 | 1893-1922            | - No longer present by 1949 mapping.                                                                                                                                                                                                                                                                                                                                                                                                                                                                                            |
| Mill                         | 50m SW                | 1893-1965            | <ul> <li>Annotated as 'Phoenix Mill (cotton).</li> <li>With a chimney annotated as 1908 mapping.</li> <li>Annotated as 'works' by 1963 mapping.</li> </ul>                                                                                                                                                                                                                                                                                                                                                                      |

Table 2-1: Summary of historical features.

| Surrounding Area<br>Features | Location  | Map Dates<br>Present | Comments                                                                                         |
|------------------------------|-----------|----------------------|--------------------------------------------------------------------------------------------------|
| Mill                         | 80m S     | 1893 only            | - Annotated as 'Beswick Street Mill (silk)'.                                                     |
| Mill                         | 90m E     | 1893-1992            | - Annotated as 'Waulk Mill (cotton)'.                                                            |
|                              |           |                      | - Incorporated into wider Union and Bengal Mills                                                 |
|                              |           |                      | by 1922 mapping.                                                                                 |
|                              |           |                      | - Annotated as 'Bengal Mill' by 1963 mapping.                                                    |
| Works                        | Adj to S  | 1908-1938            | - Manchester Works extends offsite to the south.                                                 |
|                              |           |                      | <ul> <li>No longer present by 1956 mapping.</li> </ul>                                           |
| Tramway                      | Adj to N  | 1908-1922            | - Running along Bradford Road.                                                                   |
|                              |           |                      | - No longer shown by 1949 mapping.                                                               |
| Printing Works               | 80m S     | 1908-1922            | <ul> <li>No longer annotated by 1949 mapping.</li> </ul>                                         |
| Carbonic Acid Gas            | 20m E     | 1922 only            | - With a tank annotated in the centre of the                                                     |
| Works                        |           |                      | works.                                                                                           |
| N 4'11                       |           | 40.40.4000           | - No longer annotated by 1949 mapping.                                                           |
| Mill                         | Adj to S  | 1949-1969            | - Annotated as 'Bradford Road Mills' with a                                                      |
|                              |           |                      | chimney shown.                                                                                   |
|                              |           |                      | - Incorporated into on site clothing factory by                                                  |
|                              | Adita NE  | 1040 1080            | 1968 mapping.                                                                                    |
| Engineering Works            | Adj to NE | 1949-1989            | - No longer shown by 1992 mapping.                                                               |
| Chemical Works               | 20m E     | 1949-1994            | - Believed to be tar distillery.                                                                 |
|                              |           |                      | - With several tanks and a water cooler shown.                                                   |
| Cooperage                    | 20m S     | 1949-1953            | <ul> <li>No longer annotated from 1999 mapping.</li> <li>With two chimneys annotated.</li> </ul> |
| Cooperage                    | 2011 3    | 1949-1955            | - No longer shown from 1963 mapping.                                                             |
| Printing Works               | 40m SW    | 1949-1951            | - No longer annotated by 1955 mapping.                                                           |
| Stationery Works             | 80m S     | 1949-1969            | - Annotated as 'Hope Mills'.                                                                     |
|                              | com c     |                      | - No longer shown by 1989 mapping.                                                               |
| Waterproof Garment           | 40m SW    | 1953-1955            | - No longer shown by 1963 mapping.                                                               |
| Works                        |           |                      |                                                                                                  |
| Works                        | 20m S     | 1963-1965            | - No longer annotated by 1968 mapping.                                                           |
| Garage                       | 80m S     | 1963-1969            | - No longer present by 1989 mapping.                                                             |
| Factory                      | 80m SE    | 1963-2018            |                                                                                                  |
| Carton Factory               | 20m S     | 1968-1969            | - No longer annotated by 1989 mapping.                                                           |
| Printing Works               | 30m S     | 1968-1992            | - No longer annotated from 1999 mapping.                                                         |
| Textile Factory              | 20m S     | 1968-1981            | - No longer annotated by 1989 mapping.                                                           |
| Printing Works               | 60m S     | 1968-1992            | - No longer annotated from 1999 mapping.                                                         |
| Warehouse                    | 90m SW    | 1968-1981            | - No longer present from 1989 mapping.                                                           |
| Brunswick House              | Adj to S  | 1989-1999            | - No longer shown by 2006 mapping.                                                               |
| Works                        | 80m SE    | 1989-1994            | - No longer annotated by 1999 mapping.                                                           |
| Depot                        | 80m S     | 1989-1994            | - No longer annotated by 1999 mapping.                                                           |
| Works                        | 80m S     | 1989-1994            | - No longer annotated by 1999 mapping.                                                           |

Table 2-1 (cont): Summary of historical features.

The surrounding area comprises:

- North: Bradford Road and residential properties.
- North East: MOT Garage.
- South: Ashton Canal.
- South West: Residential and commercial properties.