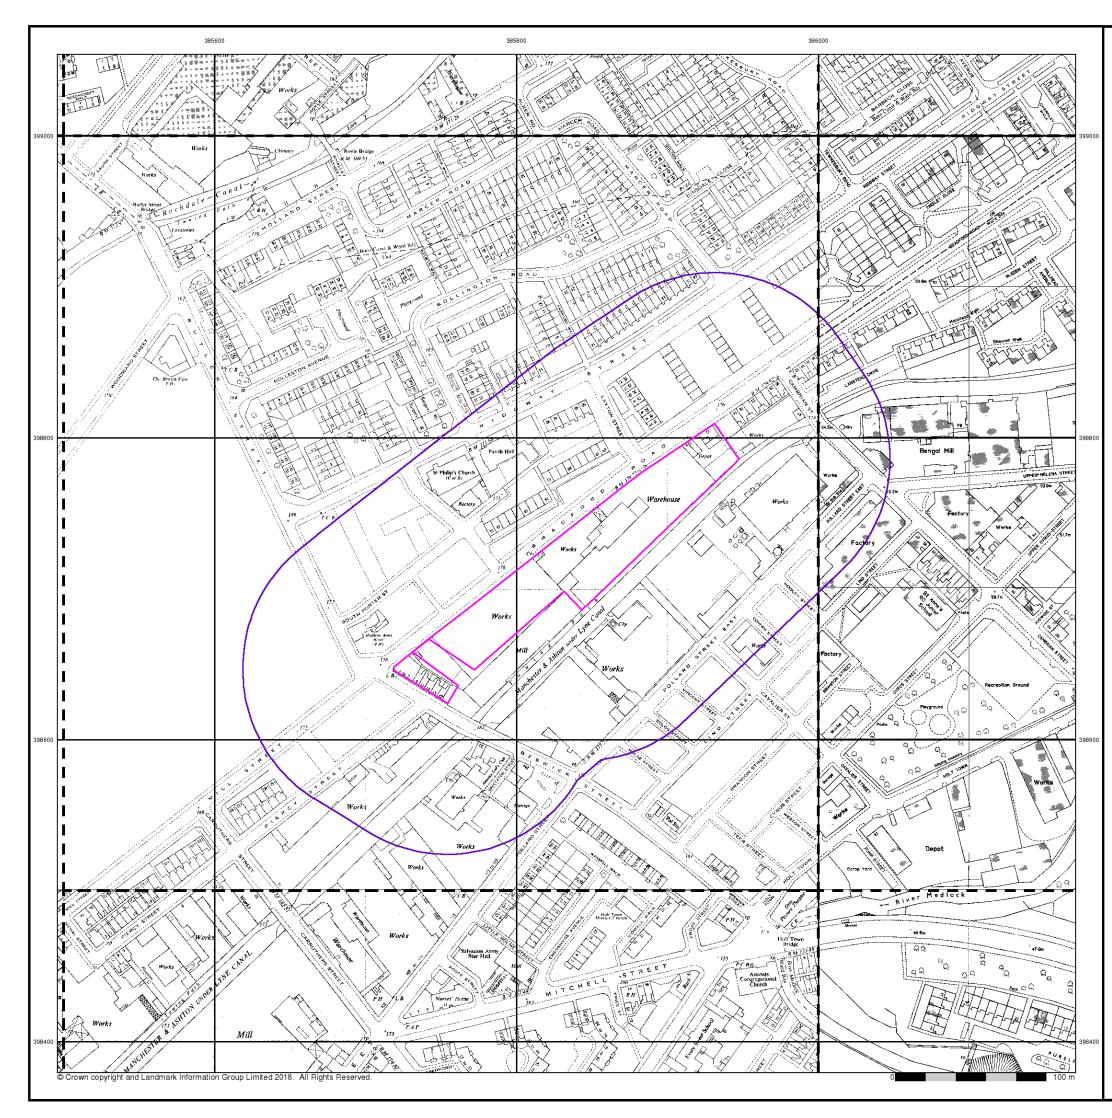

### 1.2 Site Detail

A summary of the site details is presented in Table 1-1. Figures 1 and 2 indicate the site location and boundary. Figure 3 indicates the proposed development.

| Location     | To the south of Bradford Road, approximately 2km east of Manchester City Centre.             |
|--------------|----------------------------------------------------------------------------------------------|
|              | Centred at approximate National Grid Reference 393530E 398720N.                              |
| Area         | 9,200m <sup>2</sup> .                                                                        |
| Topography   | 50 metres above ordnance datum (AOD).                                                        |
|              | Site is predominately level although the open ground to the south west is slightly raised.   |
| Current Land | Site                                                                                         |
| Use          | Former seven-storey mill building with internal courtyard. Open ground to the south east     |
|              | of the mill.                                                                                 |
|              | Surrounding Area                                                                             |
|              | North: Bradford Road and residential properties.                                             |
|              | North East: MOT Garage.                                                                      |
|              | South: Ashton Canal.                                                                         |
|              | South West: Residential and commercial properties.                                           |
| Proposed     | Conversion of existing mill building into residential apartments. Construction of additional |
| Development  | residential and commercial units. Some soft landscaping is indicated.                        |

Table 1-1: Summary of the site details.

<sup>&</sup>lt;sup>1</sup> EA (2004). "Model Procedures for the Management of Land Contamination." R&D Publication CLR 11. <sup>2</sup> DCL (2012). "National Planning Policy Framework." Department of Communities and Local Government. March 2012.