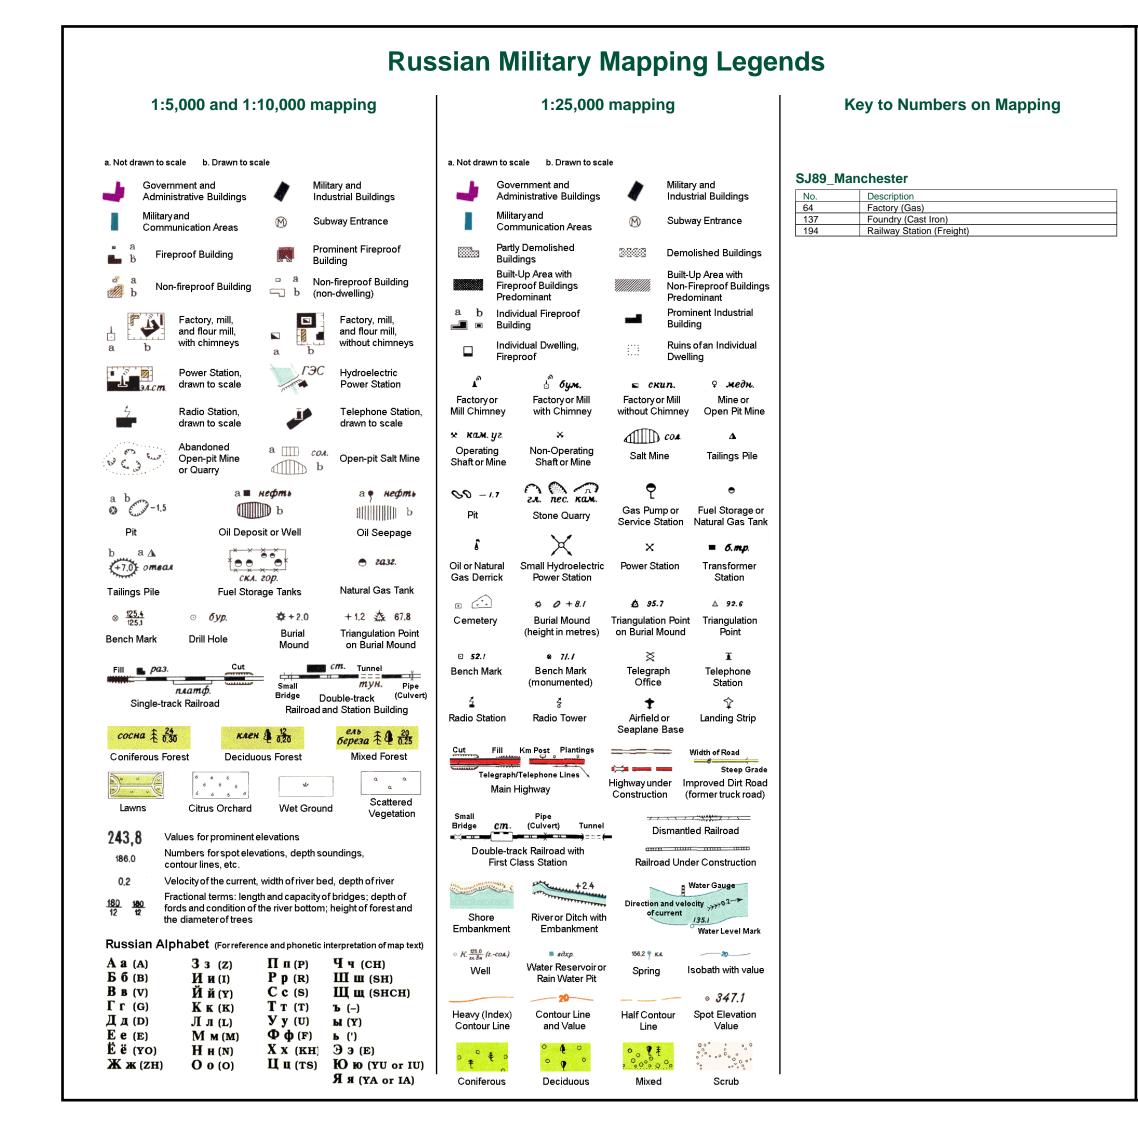

# **APPENDICES**

| Appendix A: | Historical Maps                  |
|-------------|----------------------------------|
| Appendix B: | Envirocheck Report               |
| Appendix C: | Historical BGS Borehole Data     |
| Appendix D: | Coal Authority Mining Report     |
| Appendix E: | Site Reconnaissance              |
| Appendix F: | Zetica Pre-Desk Study Assessment |
| Appendix G: | Risk Evaluation                  |

## 2.1 Historical Map Review

| Site Features                | Location              | Map Dates<br>Present | Comments                                                                                                                                                                                                                                                                                                                                                                                                                                                                                                                        |
|------------------------------|-----------------------|----------------------|---------------------------------------------------------------------------------------------------------------------------------------------------------------------------------------------------------------------------------------------------------------------------------------------------------------------------------------------------------------------------------------------------------------------------------------------------------------------------------------------------------------------------------|
| Brunswick Mill               | NE                    | 1848-2018            | <ul> <li>Annotated as a 'cotton mill' on 1893-1953 mapping.</li> <li>Chimney annotated in south west corner of building from 1908 mapping.</li> <li>Annotated as being split and used as a warehouse, works and depot on 1963-1965 mapping.</li> <li>Works are annotated as 'clothing factory' by 1968 mapping.</li> <li>Whole building annotated as 'warehouse' by 1989 mapping.</li> <li>Further relevant historical information from the public domain and historical building plans is presented in Section 2.2.</li> </ul> |
| India Mills                  | SW                    | 1848-1893            | - Building annotated as 'Manchester Works (finishing and storage) by 1908 mapping.                                                                                                                                                                                                                                                                                                                                                                                                                                              |
| Terraced Houses              | W                     | 1893-1969            | <ul> <li>Several houses in corner of site replaced by<br/>Methodist Chapel by 1908 mapping.</li> <li>Buildings appeared to have been demolished<br/>by 1989 mapping.</li> </ul>                                                                                                                                                                                                                                                                                                                                                 |
| Manchester Works             | SW                    | 1908-1938            | <ul> <li>Annotated as 'finishing and storage'.</li> <li>No longer present by 1956 mapping.</li> </ul>                                                                                                                                                                                                                                                                                                                                                                                                                           |
| Methodist Chapel             | W                     | 1908-1953            | <ul> <li>No longer annotated from 1963 mapping.</li> <li>Building still present on 2018 mapping although<br/>noted to have been partially demolished during<br/>site reconnaissance.</li> </ul>                                                                                                                                                                                                                                                                                                                                 |
| Emka Works                   | W                     | 1949-1999            | <ul> <li>Annotated as 'clothing works'.</li> <li>Annotated as 'works' on 1963-1965 mapping.</li> <li>Annotated as 'clothing factory' on 1968-1969 mapping.</li> <li>No longer present by 2006 mapping.</li> </ul>                                                                                                                                                                                                                                                                                                               |
| Vacant Land                  | W                     | 2006-2018            |                                                                                                                                                                                                                                                                                                                                                                                                                                                                                                                                 |
| Surrounding Area<br>Features | Distance/<br>Location | Map Dates<br>Present | Comments                                                                                                                                                                                                                                                                                                                                                                                                                                                                                                                        |
| Ashton Canal                 | Adj to S              | 1848-2018            |                                                                                                                                                                                                                                                                                                                                                                                                                                                                                                                                 |
| Mill                         | Adj to S              | 1848-1893            | - Part of India Mills extends to adjacent land.                                                                                                                                                                                                                                                                                                                                                                                                                                                                                 |
| Brick Field                  | 20m S                 | 1848 only            | - No longer present by 1893 mapping.                                                                                                                                                                                                                                                                                                                                                                                                                                                                                            |
| Reservoir                    | 160m SE               | 1848 only            | - Potentially infilled by 1893 mapping.                                                                                                                                                                                                                                                                                                                                                                                                                                                                                         |
| Mill                         | 20m S                 | 1893-1953            | <ul> <li>Annotated as 'Wellington Mill (cotton).</li> <li>Chimney annotated by 1949 mapping.</li> <li>Incorporated into works by 1963 mapping.</li> </ul>                                                                                                                                                                                                                                                                                                                                                                       |
| Boiler Works                 | 20m S                 | 1893-1922            | <ul> <li>Annotated as 'Star Boiler Works'.</li> <li>No longer annotated by 1949 mapping.</li> </ul>                                                                                                                                                                                                                                                                                                                                                                                                                             |
| Engineering Works            | 20m SE                | 1893-1908            | - No longer annotated by 1922 mapping.                                                                                                                                                                                                                                                                                                                                                                                                                                                                                          |
| Glass Works                  | 40m E                 | 1893-1922            | - No longer present by 1949 mapping.                                                                                                                                                                                                                                                                                                                                                                                                                                                                                            |
| Mill                         | 50m SW                | 1893-1965            | <ul> <li>Annotated as 'Phoenix Mill (cotton).</li> <li>With a chimney annotated as 1908 mapping.</li> <li>Annotated as 'works' by 1963 mapping.</li> </ul>                                                                                                                                                                                                                                                                                                                                                                      |

### 2.2 Additional Historical Information

Further relevant historical information was available on the public domain and within historic building fire insurance plans. Pertinent information is summarised below and historic building plans are provided in Appendix A.

- Brunswick Mill was a cotton spinning mill built around 1840 and it was originally powered by a large double beam engine.
- The mill was powered by mains electric by 1909 and was the first mill to be converted to electric in Manchester.
- A historic building plan from 1928 shows the following onsite:

- A garage is present in the north east of the site with a sunken petrol tank shown.
- The main mill building is split into several areas used for different processes such as cotton spinning, yarn cellar and shirt factory.
- The land to the south west of the main mill building is occupied by Bentley & Co Ltd Finishers and an epsom salt plant is shown.
- A historic building plan from 1962 shows the following onsite:
  - The garage is still present in the north east but the sunken tanks are no longer shown. A diesel oil tank is present.
  - The main mill building is being used for warehousing and is split into several areas. The materials being stored are varied and include electrical goods, paper and carton and cotton goods.
  - The land to the south west of the main mill building is occupied E. Raffles & Co. Ltd clothing factory.
- The mill structure was classified as a Grade II listed building in 1994.