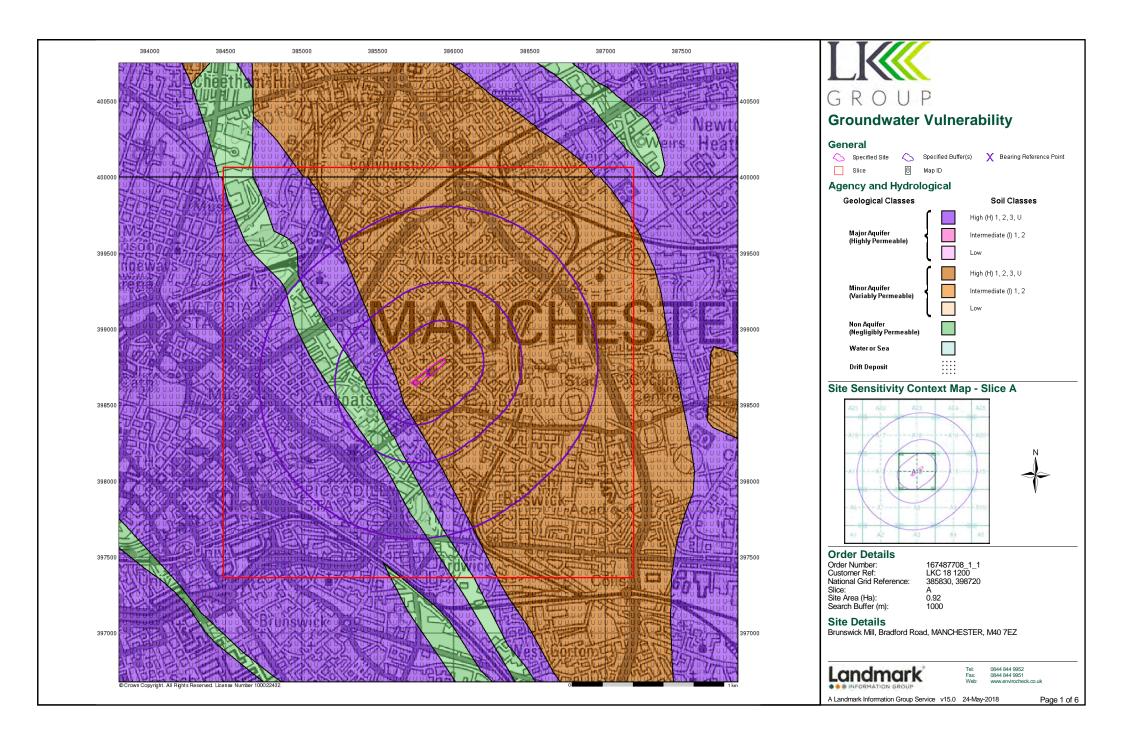

|                                  | Categories (data                                              | sources)                     | Details                                                                                                                                                                                                                                                                                                 |
|----------------------------------|---------------------------------------------------------------|------------------------------|---------------------------------------------------------------------------------------------------------------------------------------------------------------------------------------------------------------------------------------------------------------------------------------------------------|
| Artificial <sup>1</sup>          |                                                               |                              | - Made Ground recorded below the site.                                                                                                                                                                                                                                                                  |
|                                  | Superficial <sup>1</sup>                                      |                              | - Till (Devensian).                                                                                                                                                                                                                                                                                     |
|                                  | Bedrock <sup>1,2</sup>                                        |                              | <ul> <li>Etruria Formation (sandstone and mudstone) in the east.</li> <li>Holt Town Sandstone Bed in the west.</li> </ul>                                                                                                                                                                               |
| Geology                          | BGS logs <sup>3</sup>                                         |                              | - BH Ref: SJ89NE62, adjacent south: appears to be a number<br>of boreholes along the line of a sewer in Beswick Street. The<br>most relevant is opposite Piercy Street and shows<br>'metalling' to 0.6m, 'rubbish filling' to 2.13m and clay to<br>13.4m.                                               |
|                                  | Aquifer                                                       | Superficial <sup>1</sup>     | - Secondary Undifferentiated.                                                                                                                                                                                                                                                                           |
| Hydro-                           | Designation                                                   | Bedrock <sup>1</sup>         | - Secondary A.                                                                                                                                                                                                                                                                                          |
| geology                          | Source Protec                                                 | tion Zone (SPZ) <sup>1</sup> | - Site is not within an SPZ.                                                                                                                                                                                                                                                                            |
| 0 07                             | Groundwater A                                                 | · · · · · ·                  | - None within 1km.                                                                                                                                                                                                                                                                                      |
|                                  | Nearest Surface                                               | ce Water <sup>1</sup>        | - Ashton Canal, adjacent south.                                                                                                                                                                                                                                                                         |
|                                  | Water Quality                                                 | Data <sup>1</sup>            | - 75m SE, Ashton Canal – River Quality C.                                                                                                                                                                                                                                                               |
|                                  | Flooding <sup>1</sup>                                         |                              | <ul> <li>No risk from rivers or sea.</li> <li>Potential for groundwater flooding below ground level in the east of the site.</li> </ul>                                                                                                                                                                 |
| Hydrology                        | Surface Water                                                 | Abstractions <sup>1</sup>    | - Two within 250m. Nearest is 6m NE from Ashton Canal for general cooling.                                                                                                                                                                                                                              |
|                                  | Discharge Consent <sup>1</sup>                                |                              | - One within 250m: 222m SE, storm sewage overflow, receiving water not detailed, United Utilities Ltd.                                                                                                                                                                                                  |
|                                  | Pollution Incide                                              | ents <sup>1</sup>            | <ul> <li>Two within 250m. Nearest is 53m W, green oil residue in<br/>Ashton Canal, 7<sup>th</sup> April 1996, Category 3 – minor incident.</li> </ul>                                                                                                                                                   |
|                                  | Coal Mining Development High<br>Risk Area (DHRA) <sup>4</sup> |                              | - Not within DHRA.                                                                                                                                                                                                                                                                                      |
| Minerals /<br>Mining             | Coal Report⁵                                                  |                              | <ul> <li>Site is in a surface area that could be affected by underground mining in four seams of coal at 200m to 1,100m depth, and last worked 1961.</li> <li>Any movement in the ground due to coal mining activity should have stopped.</li> <li>No shafts present within 20m of the site.</li> </ul> |
| Surface Extractions <sup>1</sup> |                                                               | ctions <sup>1</sup>          | <ul> <li>Three mineral extraction sites within 500m. Nearest is Holt<br/>Town Brick Field, 79m E, opencast extraction of common<br/>clay and shale, operation now ceased.</li> </ul>                                                                                                                    |
|                                  | Cheshire Brine Compensation District <sup>5,6</sup>           |                              | - Not within site area.                                                                                                                                                                                                                                                                                 |
|                                  | Collapsible Gr                                                | ound                         | - Very low hazard.                                                                                                                                                                                                                                                                                      |
| One of                           | Compressible                                                  | Ground                       | - Very low to no hazard.                                                                                                                                                                                                                                                                                |
| Ground                           | Landslide                                                     |                              | - Very low hazard.                                                                                                                                                                                                                                                                                      |
| Stability <sup>1</sup>           | Running Sand                                                  |                              | - Very low hazard.                                                                                                                                                                                                                                                                                      |
| (on-site)                        | Shrinking / Swelling Clay                                     |                              | - Very low hazard.                                                                                                                                                                                                                                                                                      |
|                                  | Ground Dissol                                                 |                              | - No hazard.                                                                                                                                                                                                                                                                                            |
|                                  |                                                               |                              | 1<br>1                                                                                                                                                                                                                                                                                                  |