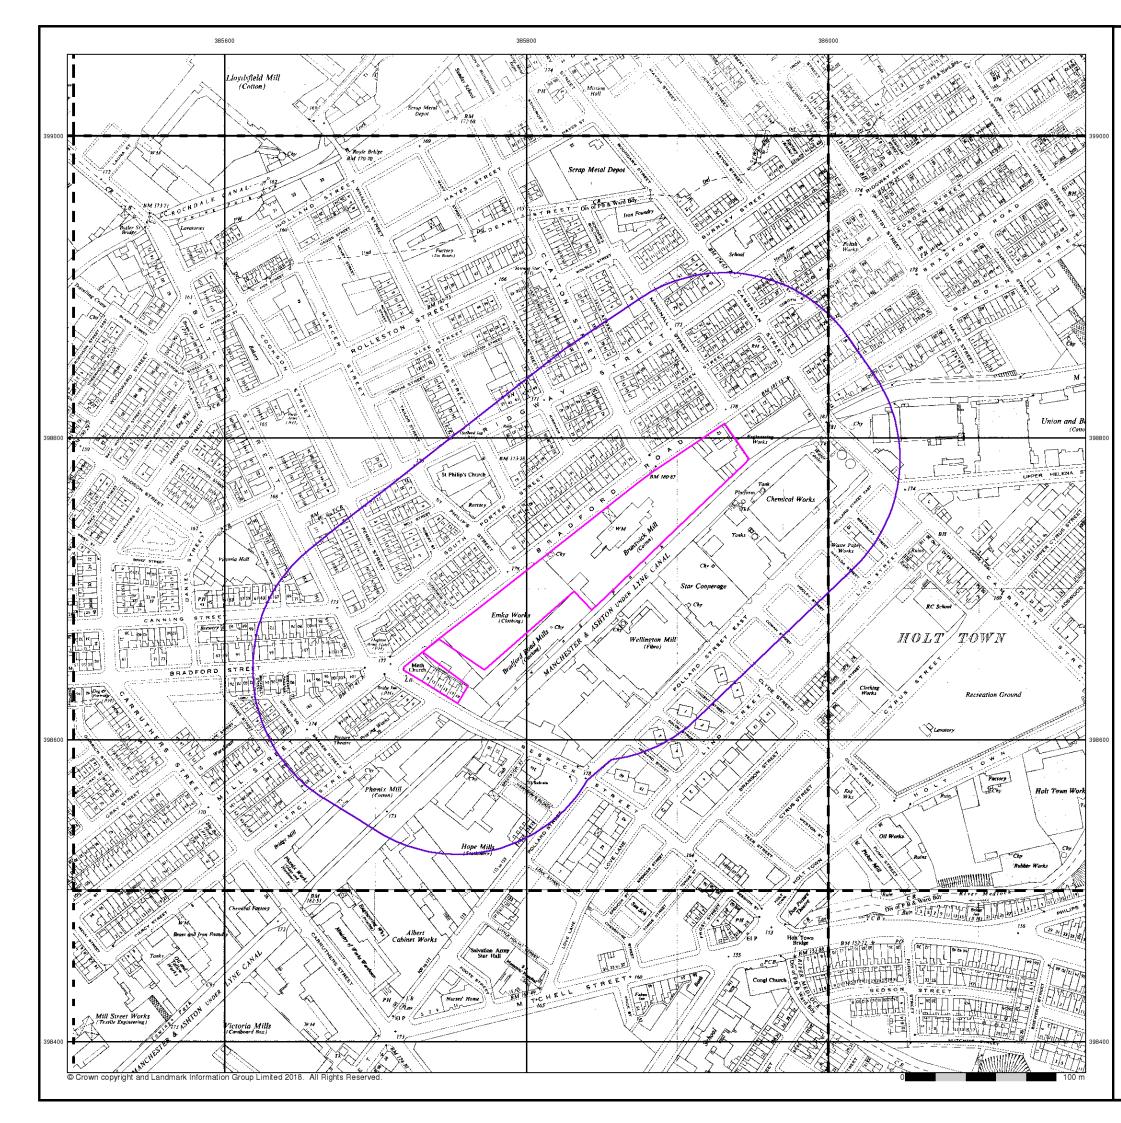

## 2.1 Historical Map Review

| Site Features                | Location              | Map Dates<br>Present | Comments                                                                                                                                                                                                                                                                                                                                                                                                                                                                                                                        |
|------------------------------|-----------------------|----------------------|---------------------------------------------------------------------------------------------------------------------------------------------------------------------------------------------------------------------------------------------------------------------------------------------------------------------------------------------------------------------------------------------------------------------------------------------------------------------------------------------------------------------------------|
| Brunswick Mill               | NE                    | 1848-2018            | <ul> <li>Annotated as a 'cotton mill' on 1893-1953 mapping.</li> <li>Chimney annotated in south west corner of building from 1908 mapping.</li> <li>Annotated as being split and used as a warehouse, works and depot on 1963-1965 mapping.</li> <li>Works are annotated as 'clothing factory' by 1968 mapping.</li> <li>Whole building annotated as 'warehouse' by 1989 mapping.</li> <li>Further relevant historical information from the public domain and historical building plans is presented in Section 2.2.</li> </ul> |
| India Mills                  | SW                    | 1848-1893            | - Building annotated as 'Manchester Works (finishing and storage) by 1908 mapping.                                                                                                                                                                                                                                                                                                                                                                                                                                              |
| Terraced Houses              | W                     | 1893-1969            | <ul> <li>Several houses in corner of site replaced by<br/>Methodist Chapel by 1908 mapping.</li> <li>Buildings appeared to have been demolished<br/>by 1989 mapping.</li> </ul>                                                                                                                                                                                                                                                                                                                                                 |
| Manchester Works             | SW                    | 1908-1938            | <ul> <li>Annotated as 'finishing and storage'.</li> <li>No longer present by 1956 mapping.</li> </ul>                                                                                                                                                                                                                                                                                                                                                                                                                           |
| Methodist Chapel             | W                     | 1908-1953            | <ul> <li>No longer annotated from 1963 mapping.</li> <li>Building still present on 2018 mapping although<br/>noted to have been partially demolished during<br/>site reconnaissance.</li> </ul>                                                                                                                                                                                                                                                                                                                                 |
| Emka Works                   | W                     | 1949-1999            | <ul> <li>Annotated as 'clothing works'.</li> <li>Annotated as 'works' on 1963-1965 mapping.</li> <li>Annotated as 'clothing factory' on 1968-1969 mapping.</li> <li>No longer present by 2006 mapping.</li> </ul>                                                                                                                                                                                                                                                                                                               |
| Vacant Land                  | W                     | 2006-2018            |                                                                                                                                                                                                                                                                                                                                                                                                                                                                                                                                 |
| Surrounding Area<br>Features | Distance/<br>Location | Map Dates<br>Present | Comments                                                                                                                                                                                                                                                                                                                                                                                                                                                                                                                        |
| Ashton Canal                 | Adj to S              | 1848-2018            |                                                                                                                                                                                                                                                                                                                                                                                                                                                                                                                                 |
| Mill                         | Adj to S              | 1848-1893            | - Part of India Mills extends to adjacent land.                                                                                                                                                                                                                                                                                                                                                                                                                                                                                 |
| Brick Field                  | 20m S                 | 1848 only            | - No longer present by 1893 mapping.                                                                                                                                                                                                                                                                                                                                                                                                                                                                                            |
| Reservoir                    | 160m SE               | 1848 only            | - Potentially infilled by 1893 mapping.                                                                                                                                                                                                                                                                                                                                                                                                                                                                                         |
| Mill                         | 20m S                 | 1893-1953            | <ul> <li>Annotated as 'Wellington Mill (cotton).</li> <li>Chimney annotated by 1949 mapping.</li> <li>Incorporated into works by 1963 mapping.</li> </ul>                                                                                                                                                                                                                                                                                                                                                                       |
| Boiler Works                 | 20m S                 | 1893-1922            | <ul> <li>Annotated as 'Star Boiler Works'.</li> <li>No longer annotated by 1949 mapping.</li> </ul>                                                                                                                                                                                                                                                                                                                                                                                                                             |
| Engineering Works            | 20m SE                | 1893-1908            | - No longer annotated by 1922 mapping.                                                                                                                                                                                                                                                                                                                                                                                                                                                                                          |
| Glass Works                  | 40m E                 | 1893-1922            | - No longer present by 1949 mapping.                                                                                                                                                                                                                                                                                                                                                                                                                                                                                            |
| Mill                         | 50m SW                | 1893-1965            | <ul> <li>Annotated as 'Phoenix Mill (cotton).</li> <li>With a chimney annotated as 1908 mapping.</li> <li>Annotated as 'works' by 1963 mapping.</li> </ul>                                                                                                                                                                                                                                                                                                                                                                      |

Table 2-1: Summary of historical features.

| Surrounding Area<br>Features | Location  | Map Dates<br>Present | Comments                                                                                         |
|------------------------------|-----------|----------------------|--------------------------------------------------------------------------------------------------|
| Mill                         | 80m S     | 1893 only            | - Annotated as 'Beswick Street Mill (silk)'.                                                     |
| Mill                         | 90m E     | 1893-1992            | - Annotated as 'Waulk Mill (cotton)'.                                                            |
|                              |           |                      | - Incorporated into wider Union and Bengal Mills                                                 |
|                              |           |                      | by 1922 mapping.                                                                                 |
|                              |           |                      | - Annotated as 'Bengal Mill' by 1963 mapping.                                                    |
| Works                        | Adj to S  | 1908-1938            | - Manchester Works extends offsite to the south.                                                 |
|                              |           |                      | <ul> <li>No longer present by 1956 mapping.</li> </ul>                                           |
| Tramway                      | Adj to N  | 1908-1922            | - Running along Bradford Road.                                                                   |
|                              |           |                      | - No longer shown by 1949 mapping.                                                               |
| Printing Works               | 80m S     | 1908-1922            | <ul> <li>No longer annotated by 1949 mapping.</li> </ul>                                         |
| Carbonic Acid Gas            | 20m E     | 1922 only            | - With a tank annotated in the centre of the                                                     |
| Works                        |           |                      | works.                                                                                           |
| N 4'11                       |           | 40.40.4000           | - No longer annotated by 1949 mapping.                                                           |
| Mill                         | Adj to S  | 1949-1969            | - Annotated as 'Bradford Road Mills' with a                                                      |
|                              |           |                      | chimney shown.                                                                                   |
|                              |           |                      | - Incorporated into on site clothing factory by                                                  |
|                              | Adita NE  | 1040 1080            | 1968 mapping.                                                                                    |
| Engineering Works            | Adj to NE | 1949-1989            | - No longer shown by 1992 mapping.                                                               |
| Chemical Works               | 20m E     | 1949-1994            | - Believed to be tar distillery.                                                                 |
|                              |           |                      | - With several tanks and a water cooler shown.                                                   |
| Cooperage                    | 20m S     | 1949-1953            | <ul> <li>No longer annotated from 1999 mapping.</li> <li>With two chimneys annotated.</li> </ul> |
| Cooperage                    | 2011 3    | 1949-1955            | - No longer shown from 1963 mapping.                                                             |
| Printing Works               | 40m SW    | 1949-1951            | - No longer annotated by 1955 mapping.                                                           |
| Stationery Works             | 80m S     | 1949-1969            | - Annotated as 'Hope Mills'.                                                                     |
|                              | com c     |                      | - No longer shown by 1989 mapping.                                                               |
| Waterproof Garment           | 40m SW    | 1953-1955            | - No longer shown by 1963 mapping.                                                               |
| Works                        |           |                      |                                                                                                  |
| Works                        | 20m S     | 1963-1965            | - No longer annotated by 1968 mapping.                                                           |
| Garage                       | 80m S     | 1963-1969            | - No longer present by 1989 mapping.                                                             |
| Factory                      | 80m SE    | 1963-2018            |                                                                                                  |
| Carton Factory               | 20m S     | 1968-1969            | - No longer annotated by 1989 mapping.                                                           |
| Printing Works               | 30m S     | 1968-1992            | - No longer annotated from 1999 mapping.                                                         |
| Textile Factory              | 20m S     | 1968-1981            | - No longer annotated by 1989 mapping.                                                           |
| Printing Works               | 60m S     | 1968-1992            | - No longer annotated from 1999 mapping.                                                         |
| Warehouse                    | 90m SW    | 1968-1981            | - No longer present from 1989 mapping.                                                           |
| Brunswick House              | Adj to S  | 1989-1999            | - No longer shown by 2006 mapping.                                                               |
| Works                        | 80m SE    | 1989-1994            | - No longer annotated by 1999 mapping.                                                           |
| Depot                        | 80m S     | 1989-1994            | - No longer annotated by 1999 mapping.                                                           |
| Works                        | 80m S     | 1989-1994            | - No longer annotated by 1999 mapping.                                                           |

Table 2-1 (cont): Summary of historical features.

- Brunswick Mill was a cotton spinning mill built around 1840 and it was originally powered by a large double beam engine.
- The mill was powered by mains electric by 1909 and was the first mill to be converted to electric in Manchester.
- A historic building plan from 1928 shows the following onsite:

- A garage is present in the north east of the site with a sunken petrol tank shown.
- The main mill building is split into several areas used for different processes such as cotton spinning, yarn cellar and shirt factory.
- The land to the south west of the main mill building is occupied by Bentley & Co Ltd Finishers and an epsom salt plant is shown.
- A historic building plan from 1962 shows the following onsite:
  - The garage is still present in the north east but the sunken tanks are no longer shown. A diesel oil tank is present.
  - The main mill building is being used for warehousing and is split into several areas. The materials being stored are varied and include electrical goods, paper and carton and cotton goods.
  - The land to the south west of the main mill building is occupied E. Raffles & Co. Ltd clothing factory.
- The mill structure was classified as a Grade II listed building in 1994.