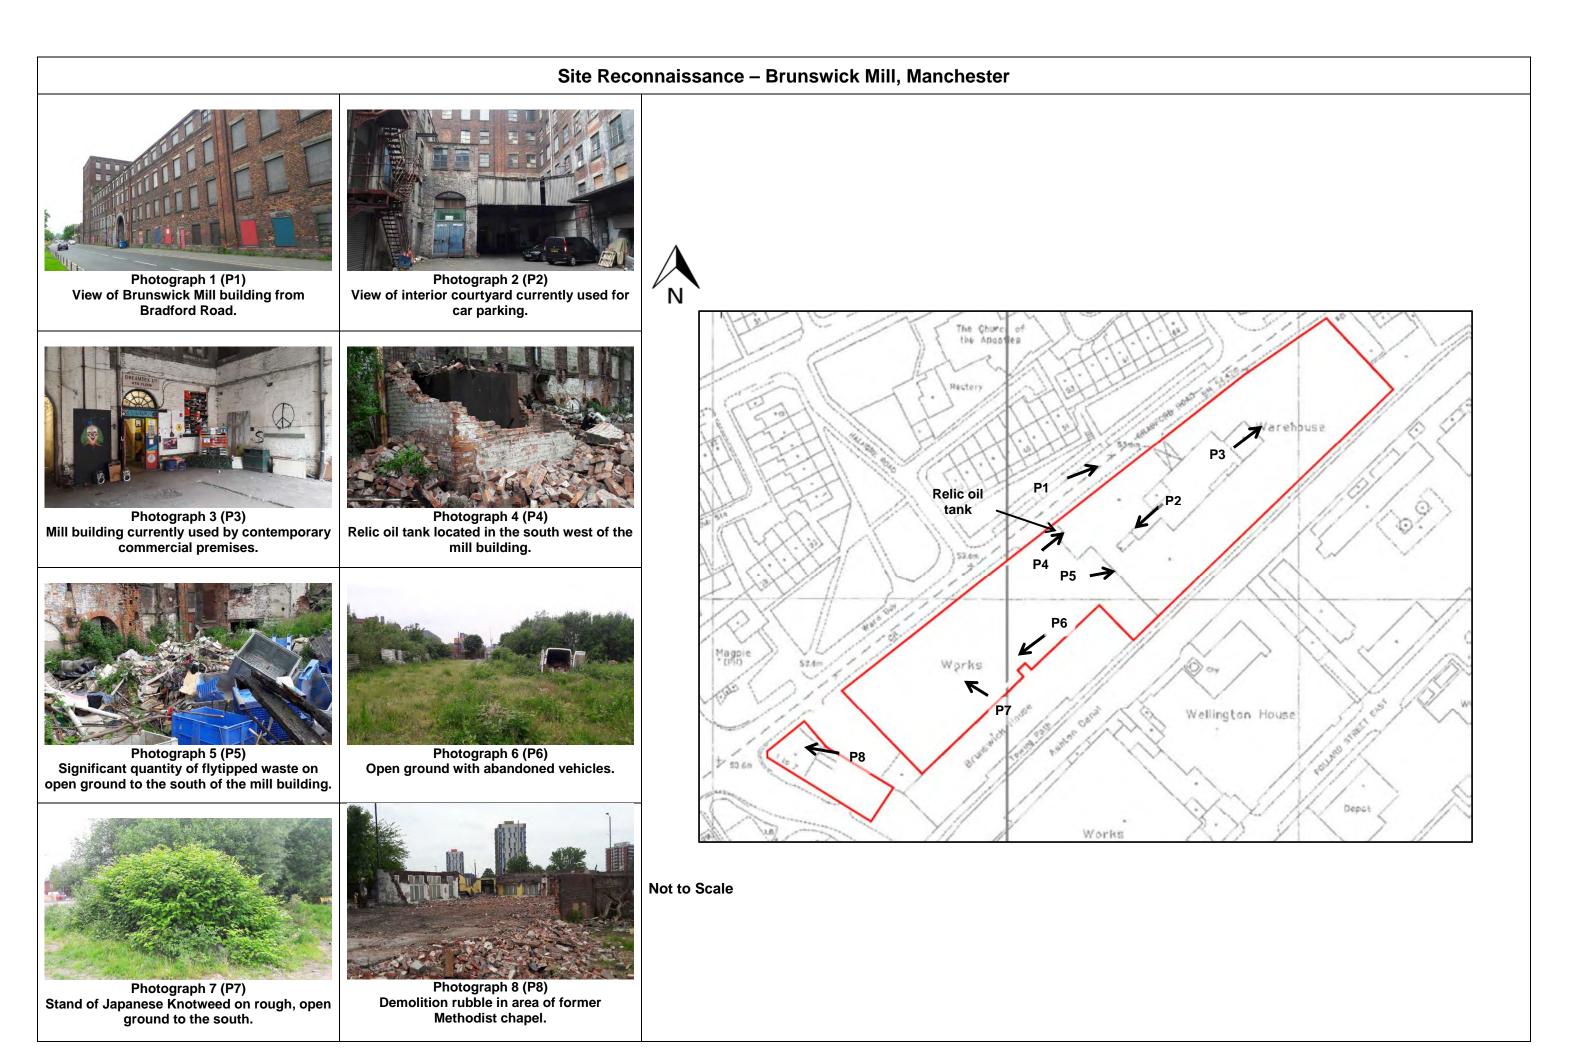

# 4 SITE RECONNAISSANCE

A site reconnaissance was carried out on 30<sup>th</sup> May 2018. Hand dug trial holes were attempted in the open ground in the south west of the site but were abandoned due to dense, compacted fill.

An annotated plan with photographs is provided in Appendix E.

Relevant features identified on site are summarised below:

- The north east of the site is occupied by a seven-storey former mill building enclosing a cobbled courtyard. A single storey extension to the mill is present to the north east.
- The south west of the site is rough, open ground with some overgrown areas.
- The brick façade of the former buildings in the south east forms the boundary with Bradford Road.
- Access to the interior of the mill building was not possible during the site reconnaissance. However, it is understood that only limited parts of the mill are still occupied by commercial premises including a music studio and a sewing machine workshop.
- The central courtyard is currently used for car parking.
- Significant quantities of fly-tipped waste were observed adjacent to the mill building on rough ground to the south east.
- A relic above ground oil tank within a partially demolished brick bund was present to the south east of the former mill building. Some limited oil staining was noted.
- The open ground to the south east is slightly raised and a number of abandoned vehicles were noted to be present.
- An overgrown mound of soil was present in the centre of the open ground.
- In some areas of the open ground, it appeared that waste materials including tyres were present on the surface but, due to the overgrown nature of this area, it was difficult to determine the extent of these materials.
- Demolition rubble was present in the southern corner of the site and this appears to be from the former Methodist chapel building. The façade of this building on Bradford Road is still present.
- A stand of Japanese Knotweed was noted on the open ground to the south east. Mares Tail was also observed to be present in this area.
- The courtyard of the mill and open ground to the south east are currently accessible to site investigation plant.

The surrounding area comprises:

- North: Bradford Road and residential properties.
- North East: MOT Garage.
- South: Ashton Canal.
- South West: Residential and commercial properties.