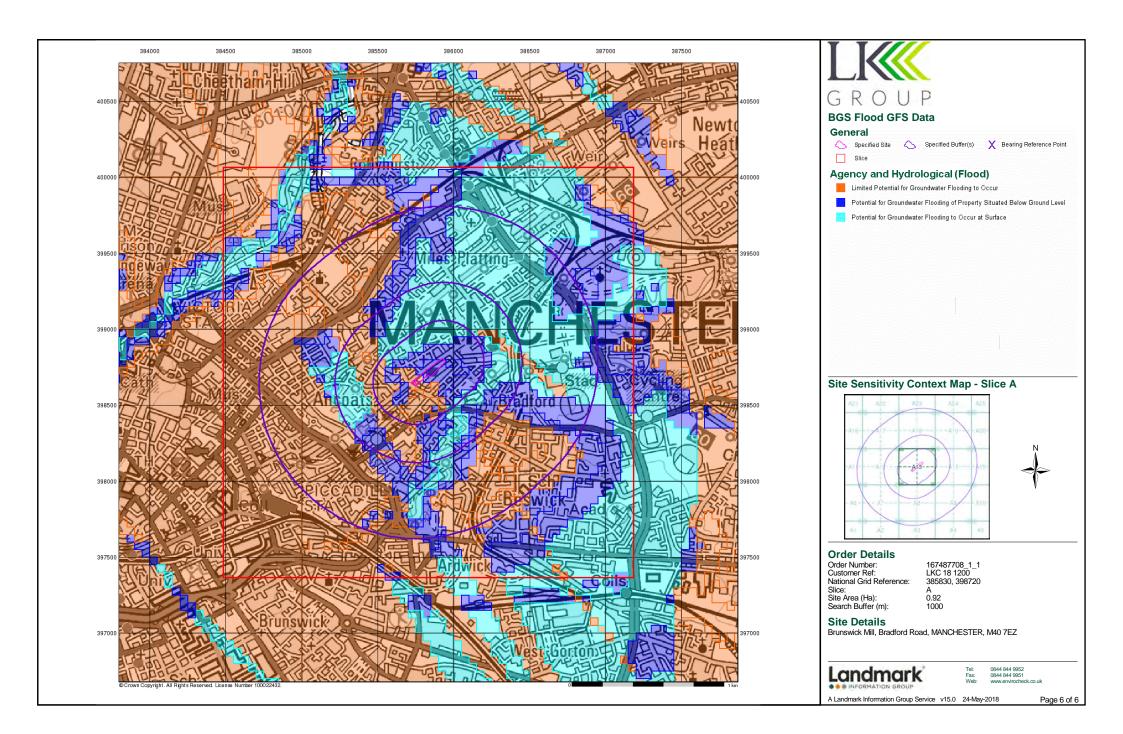

|                                  | Categories (data                                              | sources)                     | Details                                                                                                                                                                                                                                                                                                 |
|----------------------------------|---------------------------------------------------------------|------------------------------|---------------------------------------------------------------------------------------------------------------------------------------------------------------------------------------------------------------------------------------------------------------------------------------------------------|
| Artificial <sup>1</sup>          |                                                               |                              | - Made Ground recorded below the site.                                                                                                                                                                                                                                                                  |
|                                  | Superficial <sup>1</sup>                                      |                              | - Till (Devensian).                                                                                                                                                                                                                                                                                     |
|                                  | Bedrock <sup>1,2</sup>                                        |                              | <ul> <li>Etruria Formation (sandstone and mudstone) in the east.</li> <li>Holt Town Sandstone Bed in the west.</li> </ul>                                                                                                                                                                               |
| Geology                          | BGS logs <sup>3</sup>                                         |                              | - BH Ref: SJ89NE62, adjacent south: appears to be a number<br>of boreholes along the line of a sewer in Beswick Street. The<br>most relevant is opposite Piercy Street and shows<br>'metalling' to 0.6m, 'rubbish filling' to 2.13m and clay to<br>13.4m.                                               |
|                                  | Aquifer                                                       | Superficial <sup>1</sup>     | - Secondary Undifferentiated.                                                                                                                                                                                                                                                                           |
| Hydro-                           | Designation                                                   | Bedrock <sup>1</sup>         | - Secondary A.                                                                                                                                                                                                                                                                                          |
| geology                          | Source Protec                                                 | tion Zone (SPZ) <sup>1</sup> | - Site is not within an SPZ.                                                                                                                                                                                                                                                                            |
| 0 07                             | Groundwater A                                                 | · · · · · ·                  | - None within 1km.                                                                                                                                                                                                                                                                                      |
|                                  | Nearest Surface                                               | ce Water <sup>1</sup>        | - Ashton Canal, adjacent south.                                                                                                                                                                                                                                                                         |
|                                  | Water Quality                                                 | Data <sup>1</sup>            | - 75m SE, Ashton Canal – River Quality C.                                                                                                                                                                                                                                                               |
|                                  | Flooding <sup>1</sup>                                         |                              | <ul> <li>No risk from rivers or sea.</li> <li>Potential for groundwater flooding below ground level in the east of the site.</li> </ul>                                                                                                                                                                 |
| Hydrology                        | Surface Water                                                 | Abstractions <sup>1</sup>    | - Two within 250m. Nearest is 6m NE from Ashton Canal for general cooling.                                                                                                                                                                                                                              |
|                                  | Discharge Consent <sup>1</sup>                                |                              | - One within 250m: 222m SE, storm sewage overflow, receiving water not detailed, United Utilities Ltd.                                                                                                                                                                                                  |
|                                  | Pollution Incide                                              | ents <sup>1</sup>            | <ul> <li>Two within 250m. Nearest is 53m W, green oil residue in<br/>Ashton Canal, 7<sup>th</sup> April 1996, Category 3 – minor incident.</li> </ul>                                                                                                                                                   |
|                                  | Coal Mining Development High<br>Risk Area (DHRA) <sup>4</sup> |                              | - Not within DHRA.                                                                                                                                                                                                                                                                                      |
| Minerals /<br>Mining             | Coal Report⁵                                                  |                              | <ul> <li>Site is in a surface area that could be affected by underground mining in four seams of coal at 200m to 1,100m depth, and last worked 1961.</li> <li>Any movement in the ground due to coal mining activity should have stopped.</li> <li>No shafts present within 20m of the site.</li> </ul> |
| Surface Extractions <sup>1</sup> |                                                               | ctions <sup>1</sup>          | <ul> <li>Three mineral extraction sites within 500m. Nearest is Holt<br/>Town Brick Field, 79m E, opencast extraction of common<br/>clay and shale, operation now ceased.</li> </ul>                                                                                                                    |
|                                  | Cheshire Brine Compensation District <sup>5,6</sup>           |                              | - Not within site area.                                                                                                                                                                                                                                                                                 |
|                                  | Collapsible Gr                                                | ound                         | - Very low hazard.                                                                                                                                                                                                                                                                                      |
| One of                           | Compressible                                                  | Ground                       | - Very low to no hazard.                                                                                                                                                                                                                                                                                |
| Ground                           | Landslide                                                     |                              | - Very low hazard.                                                                                                                                                                                                                                                                                      |
| Stability <sup>1</sup>           | Running Sand                                                  |                              | - Very low hazard.                                                                                                                                                                                                                                                                                      |
| (on-site)                        | Shrinking / Swelling Clay                                     |                              | - Very low hazard.                                                                                                                                                                                                                                                                                      |
|                                  | Ground Dissol                                                 |                              | - No hazard.                                                                                                                                                                                                                                                                                            |
|                                  |                                                               |                              | 1<br>1                                                                                                                                                                                                                                                                                                  |

Table 3-1: Summary of environmental setting.

**Data Sources: 1** - Envirocheck Report (Appendix A and B); **2** - BGS Sheet 85 1:50,000; **3** - BGS GeoIndex <a href="http://mapapps2.bgs.ac.uk/geoindex/home.html">http://mapapps2.bgs.ac.uk/geoindex/home.html</a> (Appendix C); **4** - The Coal Authority Web Mapping Services (WMS) and Interactive Map Viewer <a href="http://coal.decc.gov.uk/en/coal/cms/publications/data/map/map.aspx">http://coal.decc.gov.uk/en/coal/cms/publications/data/map/map.aspx</a> **5** - Coal Authority Report (Appendix D); **6** - <a href="http://www.cheshirebrine.com/wp-content/uploads/2016/11/NL08134-001-002.pdf">http://www.cheshirebrine.com/wp-content/uploads/2016/11/NL08134-001-002.pdf</a>.