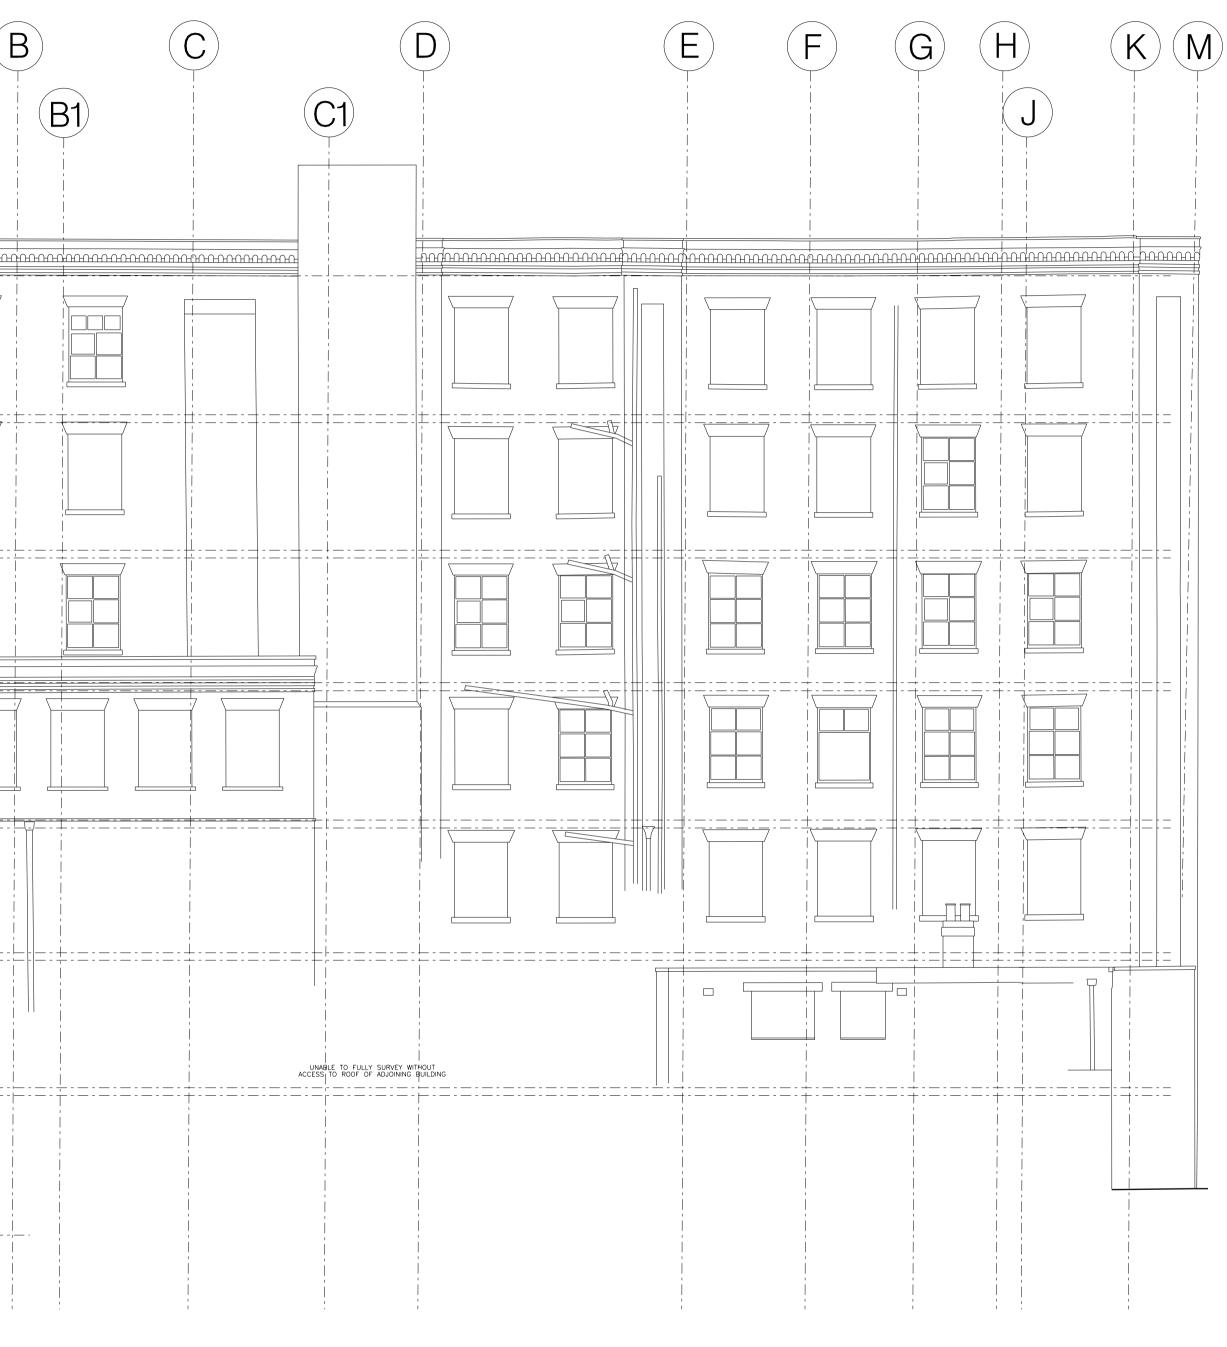

| client:<br>MARYLAND SECURITIES                | date:<br>FEBRUARY 2021 |           |  |
|-----------------------------------------------|------------------------|-----------|--|
| project:                                      | scale:                 | drawn by: |  |
| BRUNSWICK MILL DEVELOPMENT                    | 1:100 @A1              | TG        |  |
| title:                                        | drawing number:        |           |  |
| EXISTING MILL<br>EXISTING NORTHEAST ELEVATION | L(—)455                |           |  |
| status:                                       | job number:            | revision: |  |
| PLANNING                                      | 0586                   | P1        |  |