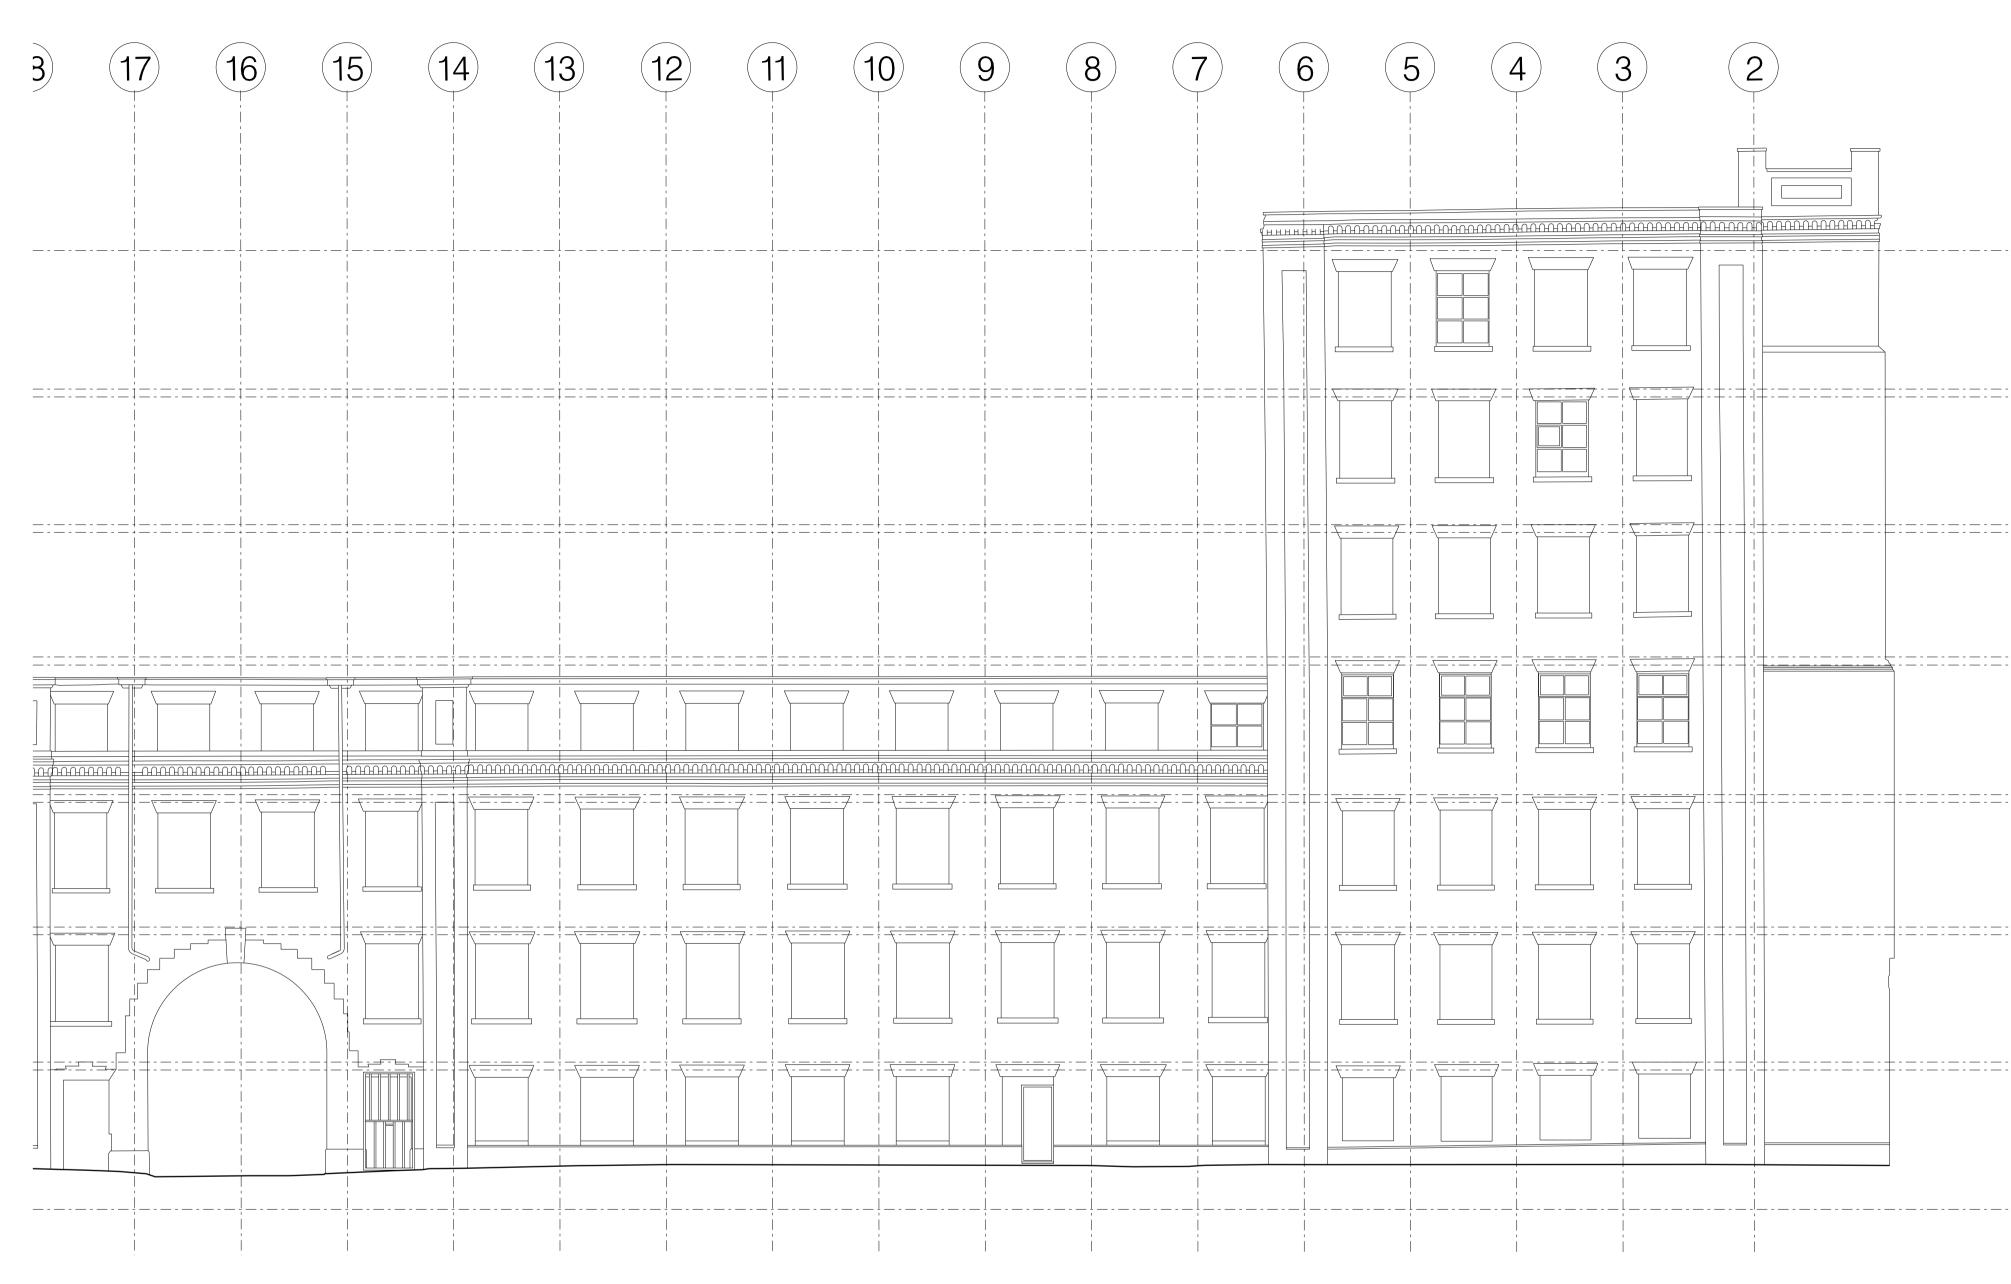

|        | 1                                                          |
|--------|------------------------------------------------------------|
|        | <u>ROOF 78.000m</u>                                        |
| :=:=:= | SIXTH_SSL_74.330m<br>SIXTH SSL 74.120m<br>(VARIES)         |
| :=:=:= | FIFTH FFL 70.745m<br>FIFTH SSL 70.540m<br>(VARIES)         |
| :=:=:= | FOURTH FFL 67.245m<br>FOURTH SSL 67.030m<br>(VARIES)       |
| :=:=:= | T <u>HIRD FFL 63.605m</u><br>THIRD SSL 63.400m<br>(VARIES) |
| :=:=:= | SECOND FFL 60.100m<br>SECOND SSL 59.900m<br>(VARIES)       |
| :=:=:= | FIRST FFL 56.530m<br>FIRST SSL 56.320m<br>(VARIES)         |
|        | GROUND SSL/FFL 52.630m<br>(VARIES)                         |

| client:                                                    | date:           |           |     |
|------------------------------------------------------------|-----------------|-----------|-----|
| MARYLAND SECURITIES                                        | FEBRUARY 2021   |           | ers |
| project:                                                   | scale:          | drawn by: | _ f |
| BRUNSWICK MILL DEVELOPMENT                                 | 1:100 @A1       | TG        |     |
| title:                                                     | drawing number: |           |     |
| EXISTING MILL<br>EXISTING NORTH WEST ELEVATION<br>(2 OF 2) | L()451          |           |     |
| status:                                                    | job number:     | revision: | Č   |
| PLANNING                                                   | 0586            | P1        | C   |