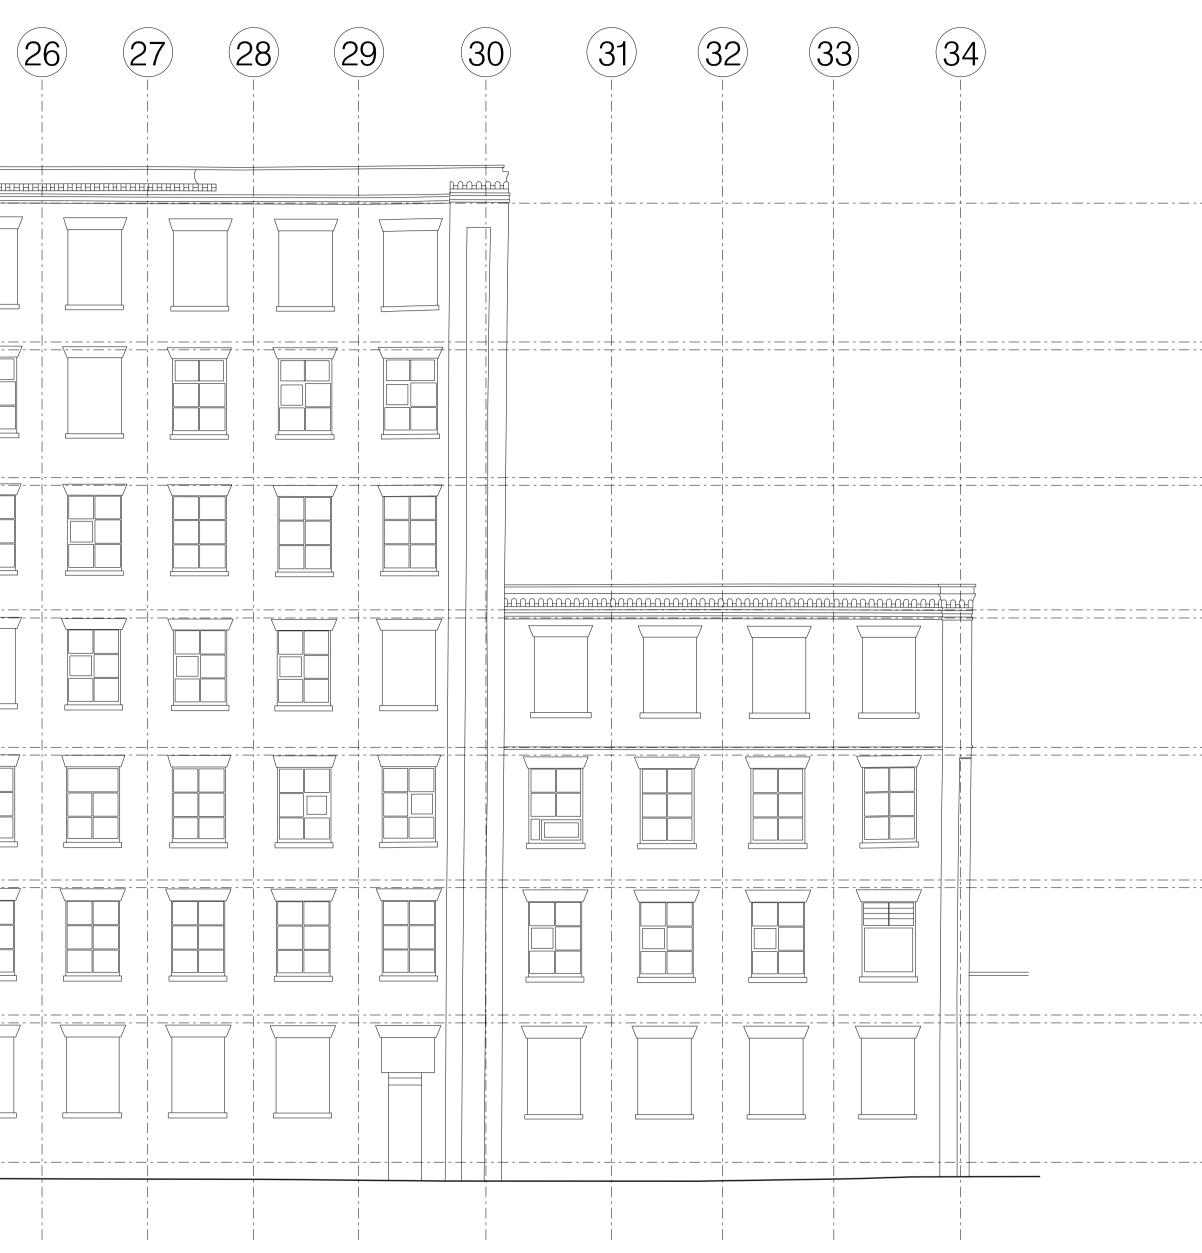

| <br>ROOF 78.000m                                              |
|---------------------------------------------------------------|
| <br>SIXTH SSL 74.330m<br>SIXTH SSL 74.120m<br>(VARIES)        |
| <br>EIFTH_FFL_70.745m<br>FIFTH SSL 70.540m<br>(VARIES)        |
| FOURTH FFL 67.245m<br>FOURTH SSL 67.030m<br>(VARIES)          |
| <br><u>THIRD FFL 63.605m</u><br>THIRD SSL 63.400m<br>(VARIES) |
| <br>SECOND FFL 60.100m<br>SECOND SSL 59.900m<br>(VARIES)      |
| FIRST FFL 56.530m<br>FIRST SSL 56.320m<br>(VARIES)            |
| <br>GROUND SSL/FFL 52.630m<br>(VARIES)                        |

| client:<br>MARYLAND SECURITIES                            | date:<br>FEBRUARY 20 |                 |   |
|-----------------------------------------------------------|----------------------|-----------------|---|
| project                                                   | scale:               | drown by        | _ |
| project:<br>BRUNSWICK MILL DEVELOPMENT                    | 1:100 @A1            | drawn by:<br>TG |   |
| title:                                                    | drawing number:      |                 |   |
| EXISTING MILL<br>EXISTING SOUTHEAST ELEVATION<br>(2 of 2) | L(—)454              |                 | - |
| status:                                                   | job number:          | revision:       |   |
| PLANNING                                                  | 0586                 | P1              |   |