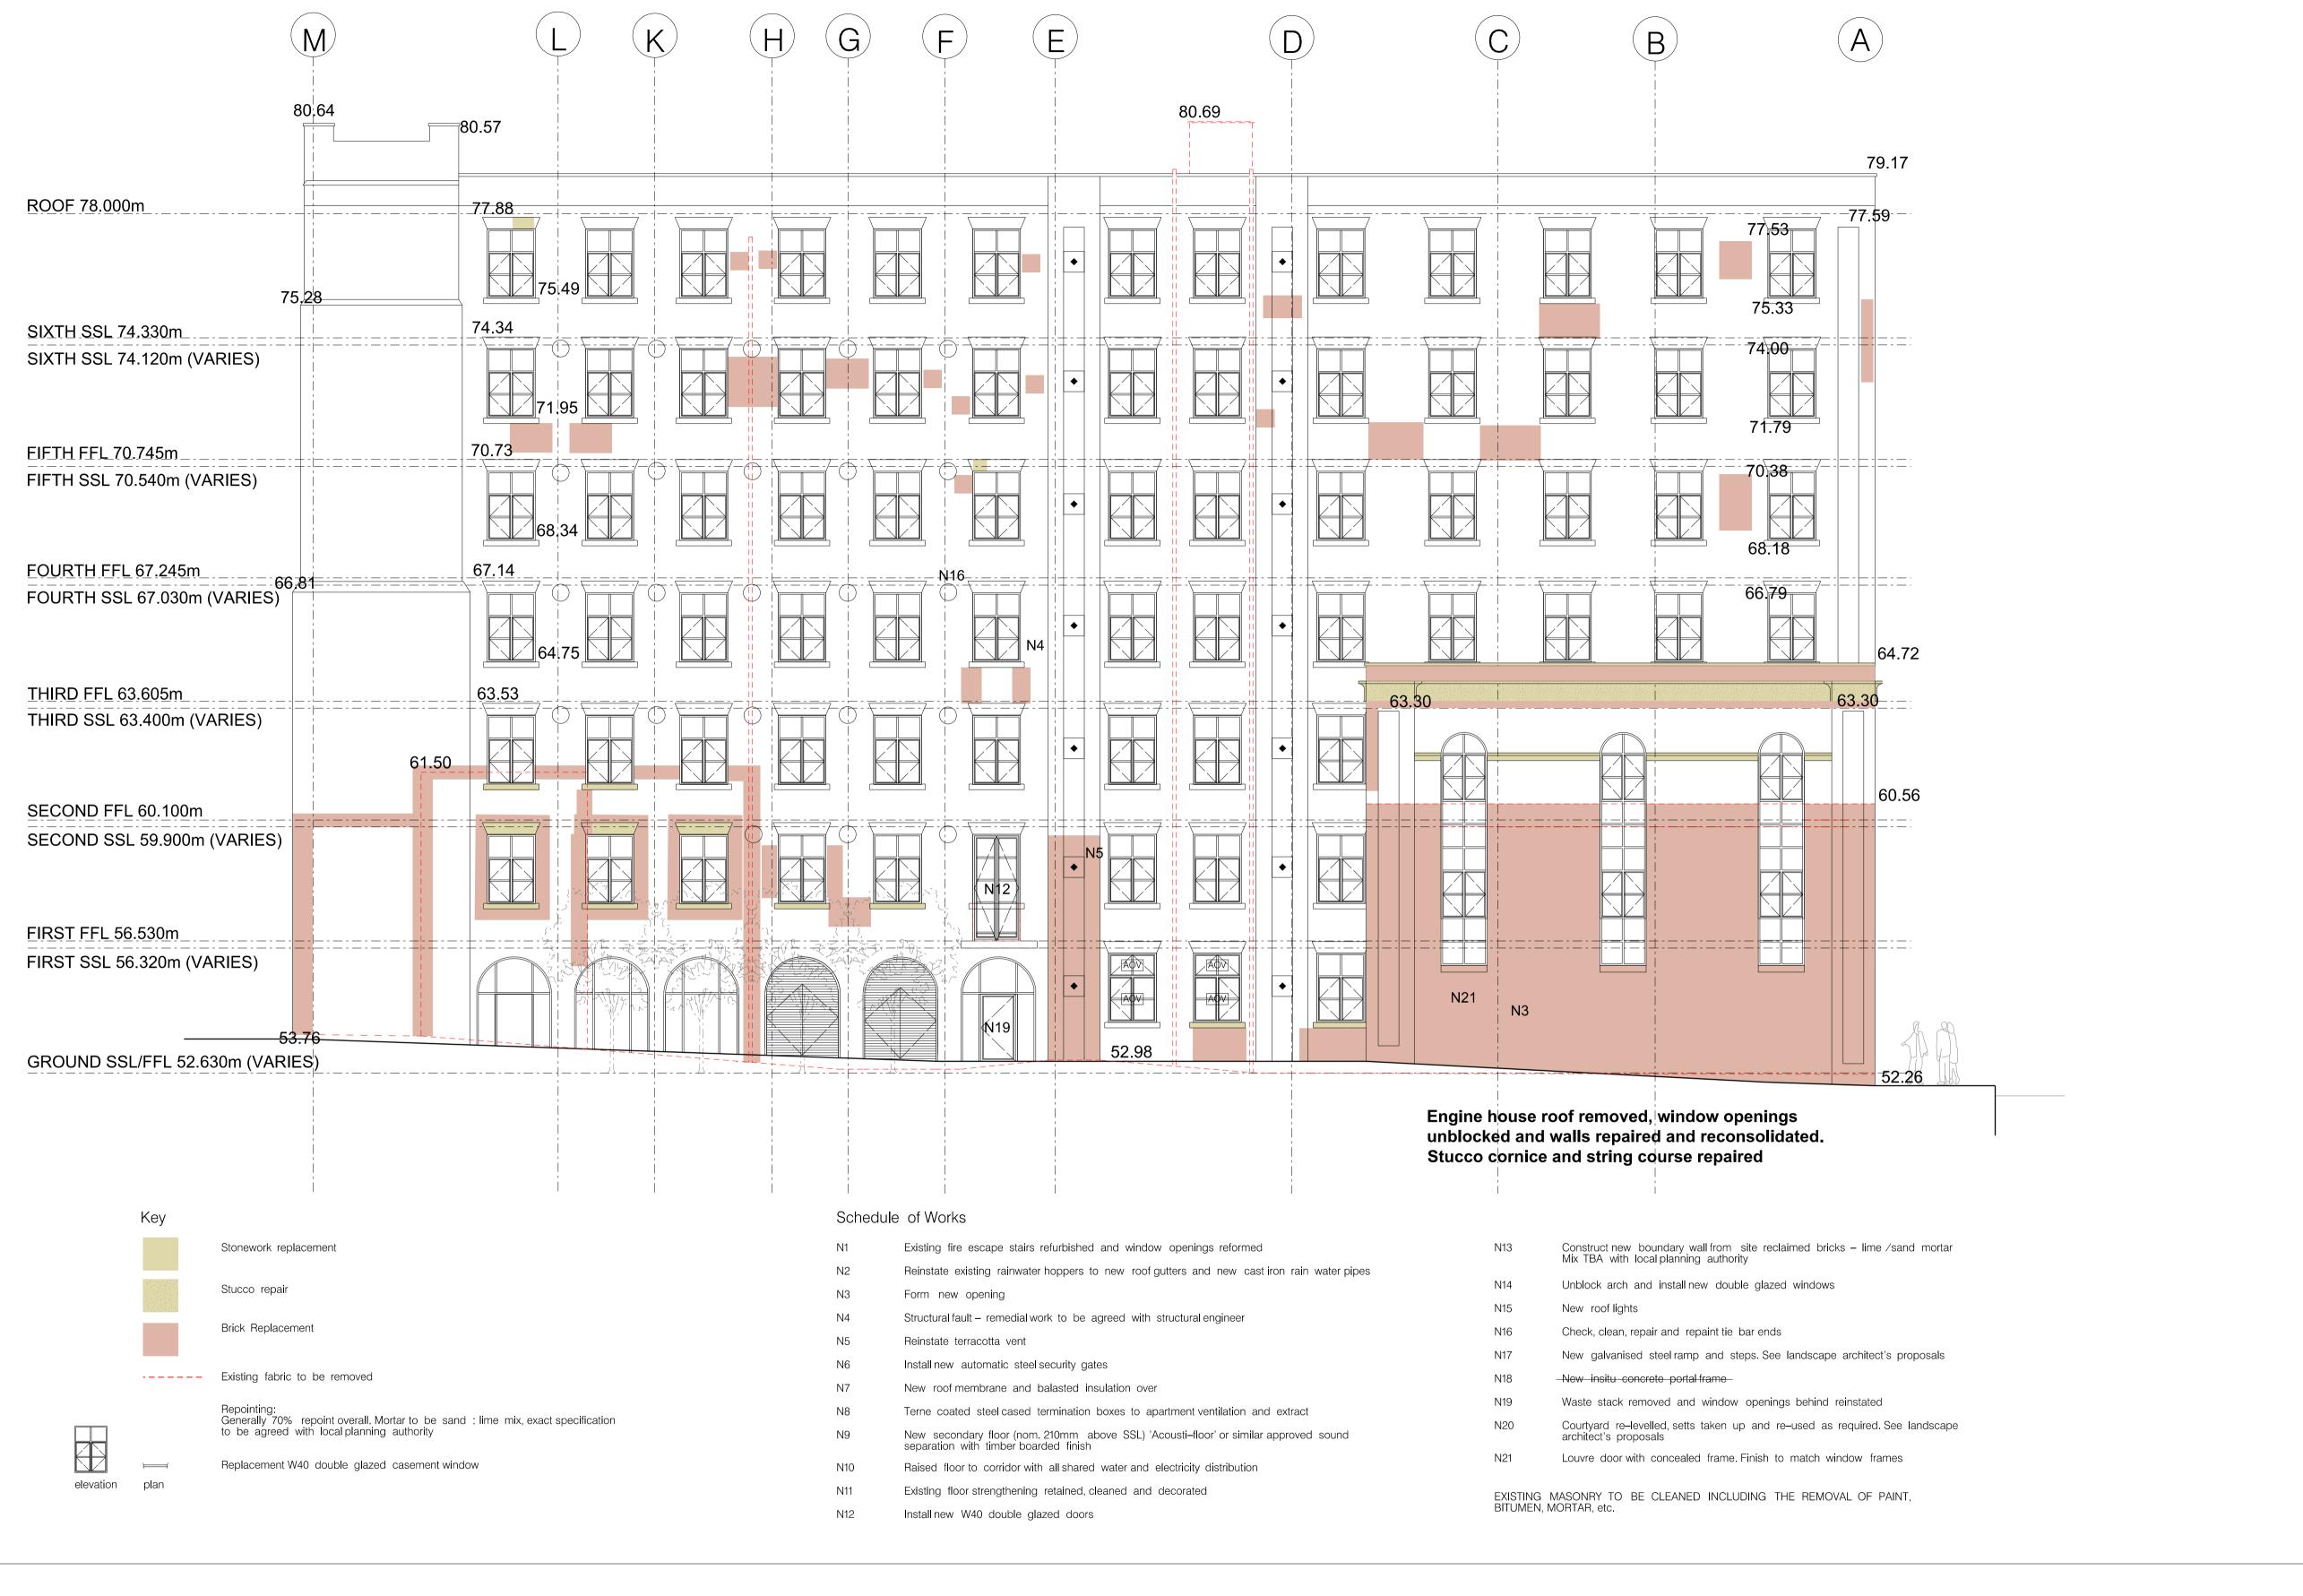

revisions + notes:

REV. P2 01/04/2021 PLANNING ISSUE

| client:                      | date:           |           |
|------------------------------|-----------------|-----------|
| MARYLAND SECURITIES          | FEBRUARY 2021   |           |
| project:                     | scale:          | drawn by: |
| BRUNSWICK MILL DEVELOPMENT   | 1:100 @A1       | TG        |
| title:                       | drawing number: |           |
| EXISTING MILL                |                 |           |
| PROPOSED SOUTHWEST ELEVATION | L(—)432         |           |
| status:                      | job number:     | revision: |
| PLANNING                     | 0586            | P2        |