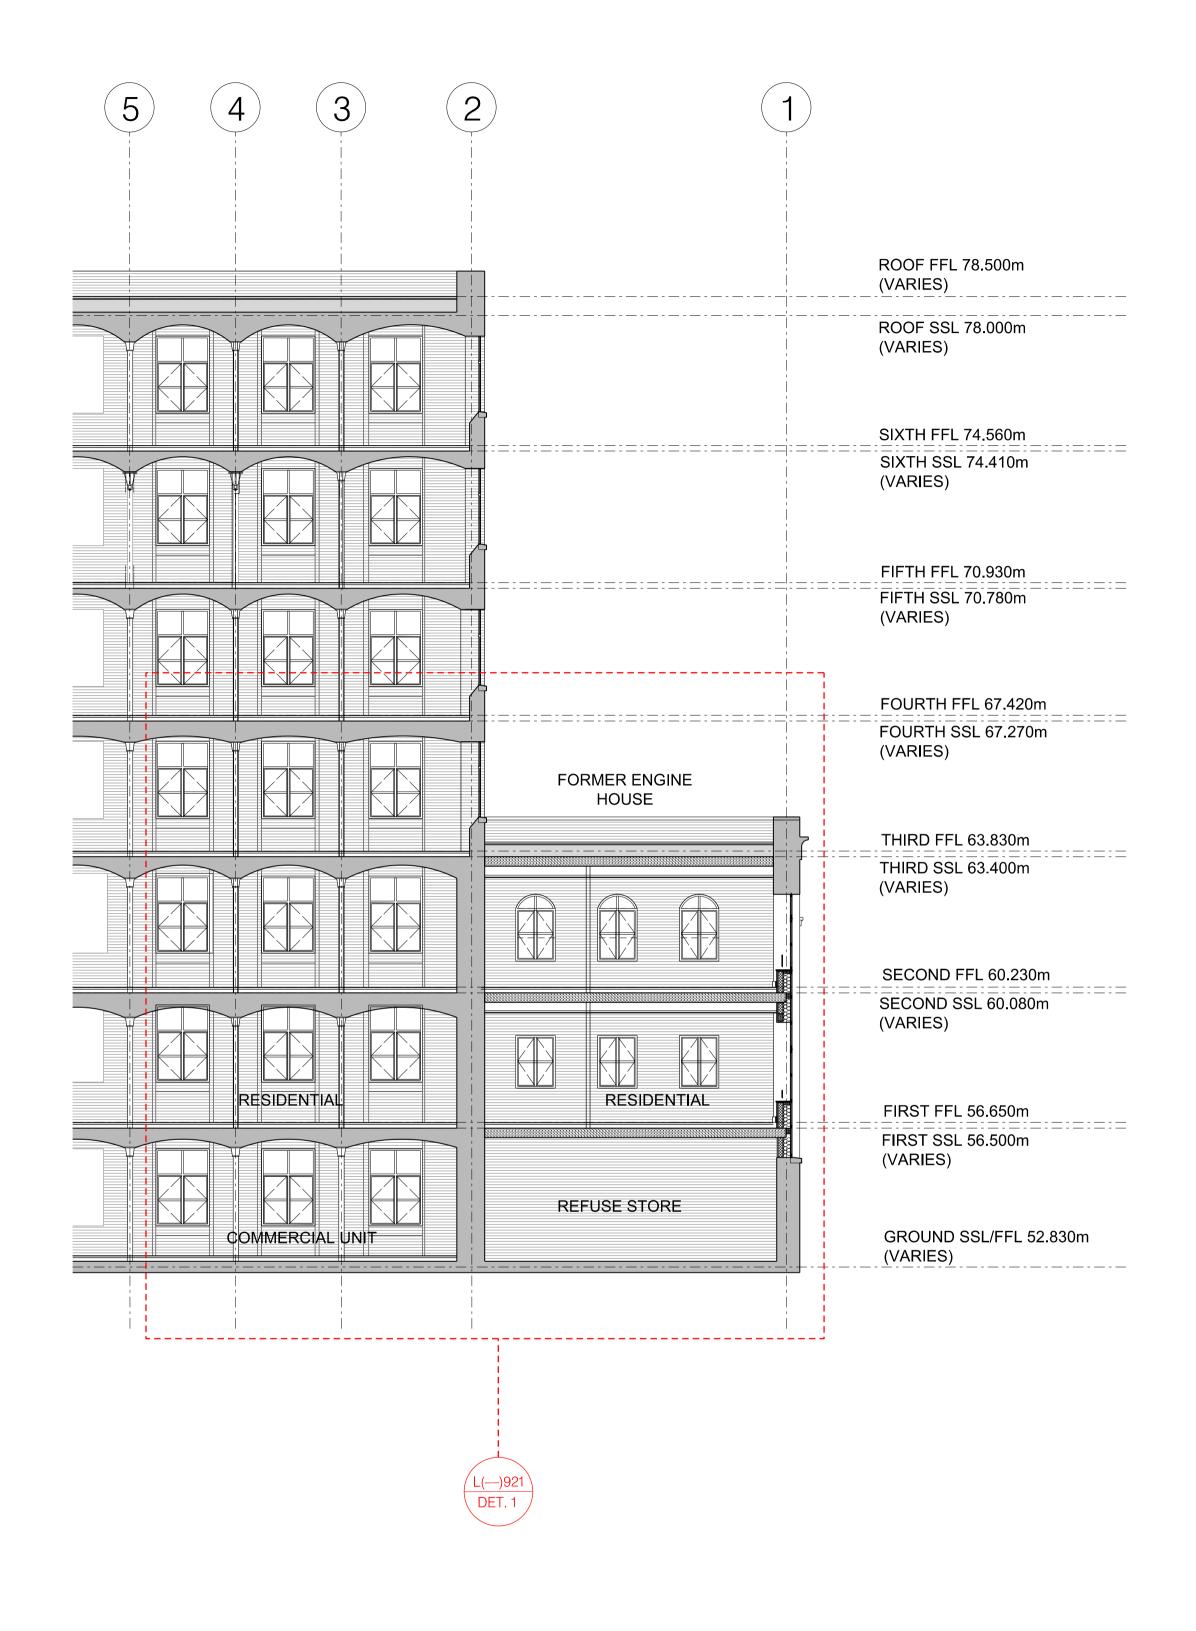

revisions + notes: REV. P1 01/04/2021 PLANNING ISSUE

| client:                                      | date:           |           |
|----------------------------------------------|-----------------|-----------|
| MARYLAND SECURITIES                          | MARCH 2021      |           |
| project:                                     | scale:          | drawn by: |
| BRUNSWICK MILL DEVELOPMENT                   | 1:100 @A1       | TG        |
| title:                                       | drawing number: |           |
| EXISTING MILL PROPOSED SECTION GRID LINE A-B | L(—)471         |           |
| status:                                      | job number:     | revision: |
| PLANNING                                     | 0586            | P1        |