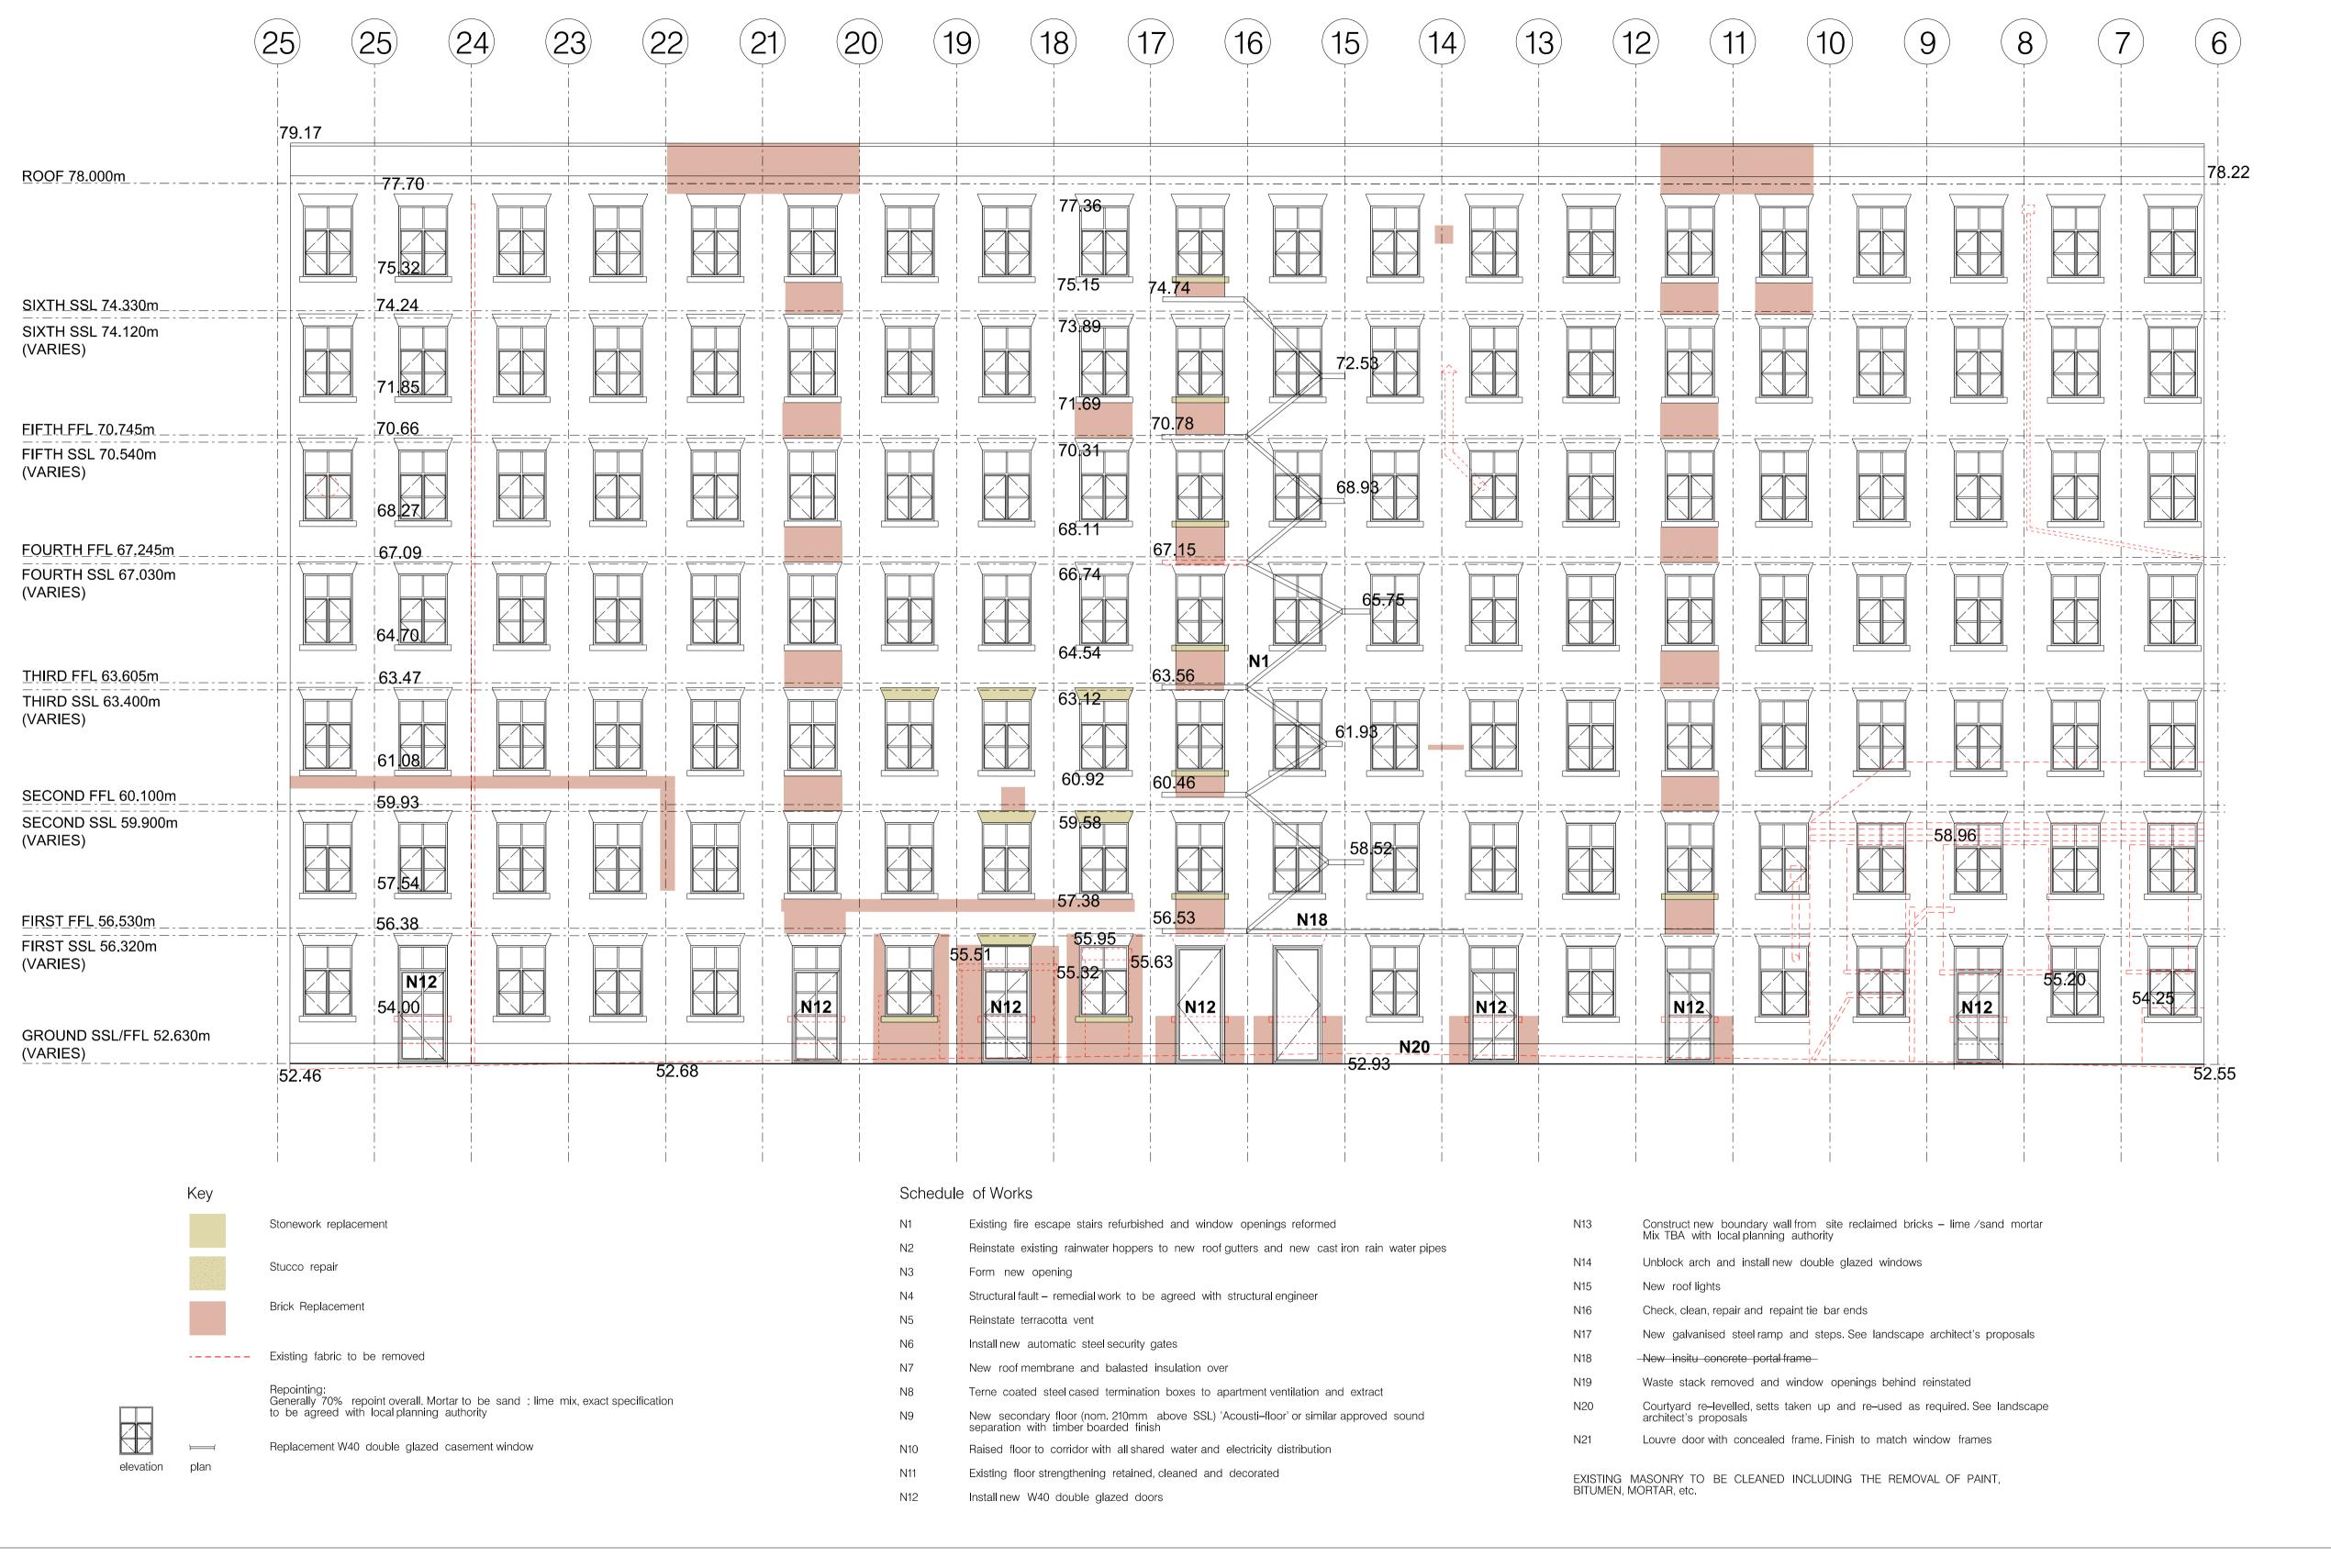

hodder+partners

SGI Studios 1 Kelso Place Manchester M15 4LE

t: +44(0)161 832 9842 e: mail@hodderandpartners.com w: www.hodderandpartners.com

work on site or fabrication.

DO NOT SCALE Work to annotated dimensions only. Read drawing in conjunction with relevant specification,

Structural Engineers' and Services Engineers' drawings. Confirm all dimensions before commencement of any

revisions + notes:

REV. P3 07/05/2021 PLANNING ISSUE

| client:                                                                         | date:                      |           |
|---------------------------------------------------------------------------------|----------------------------|-----------|
| MARYLAND SECURITIES                                                             | FEBRUARY 2021              |           |
| project:                                                                        | scale:                     | drawn by: |
| BRUNSWICK MILL DEVELOPMENT                                                      | 1:100 @A1                  | TG        |
|                                                                                 |                            |           |
| title:                                                                          | drawing number:            |           |
| EXISTING MILL<br>PROPOSED SOUTH EAST FACING                                     | drawing number:<br>L(—)436 |           |
| title:  EXISTING MILL  PROPOSED SOUTH EAST FACING  COURTYARD ELEVATION  status: | <del>-</del>               | revision: |