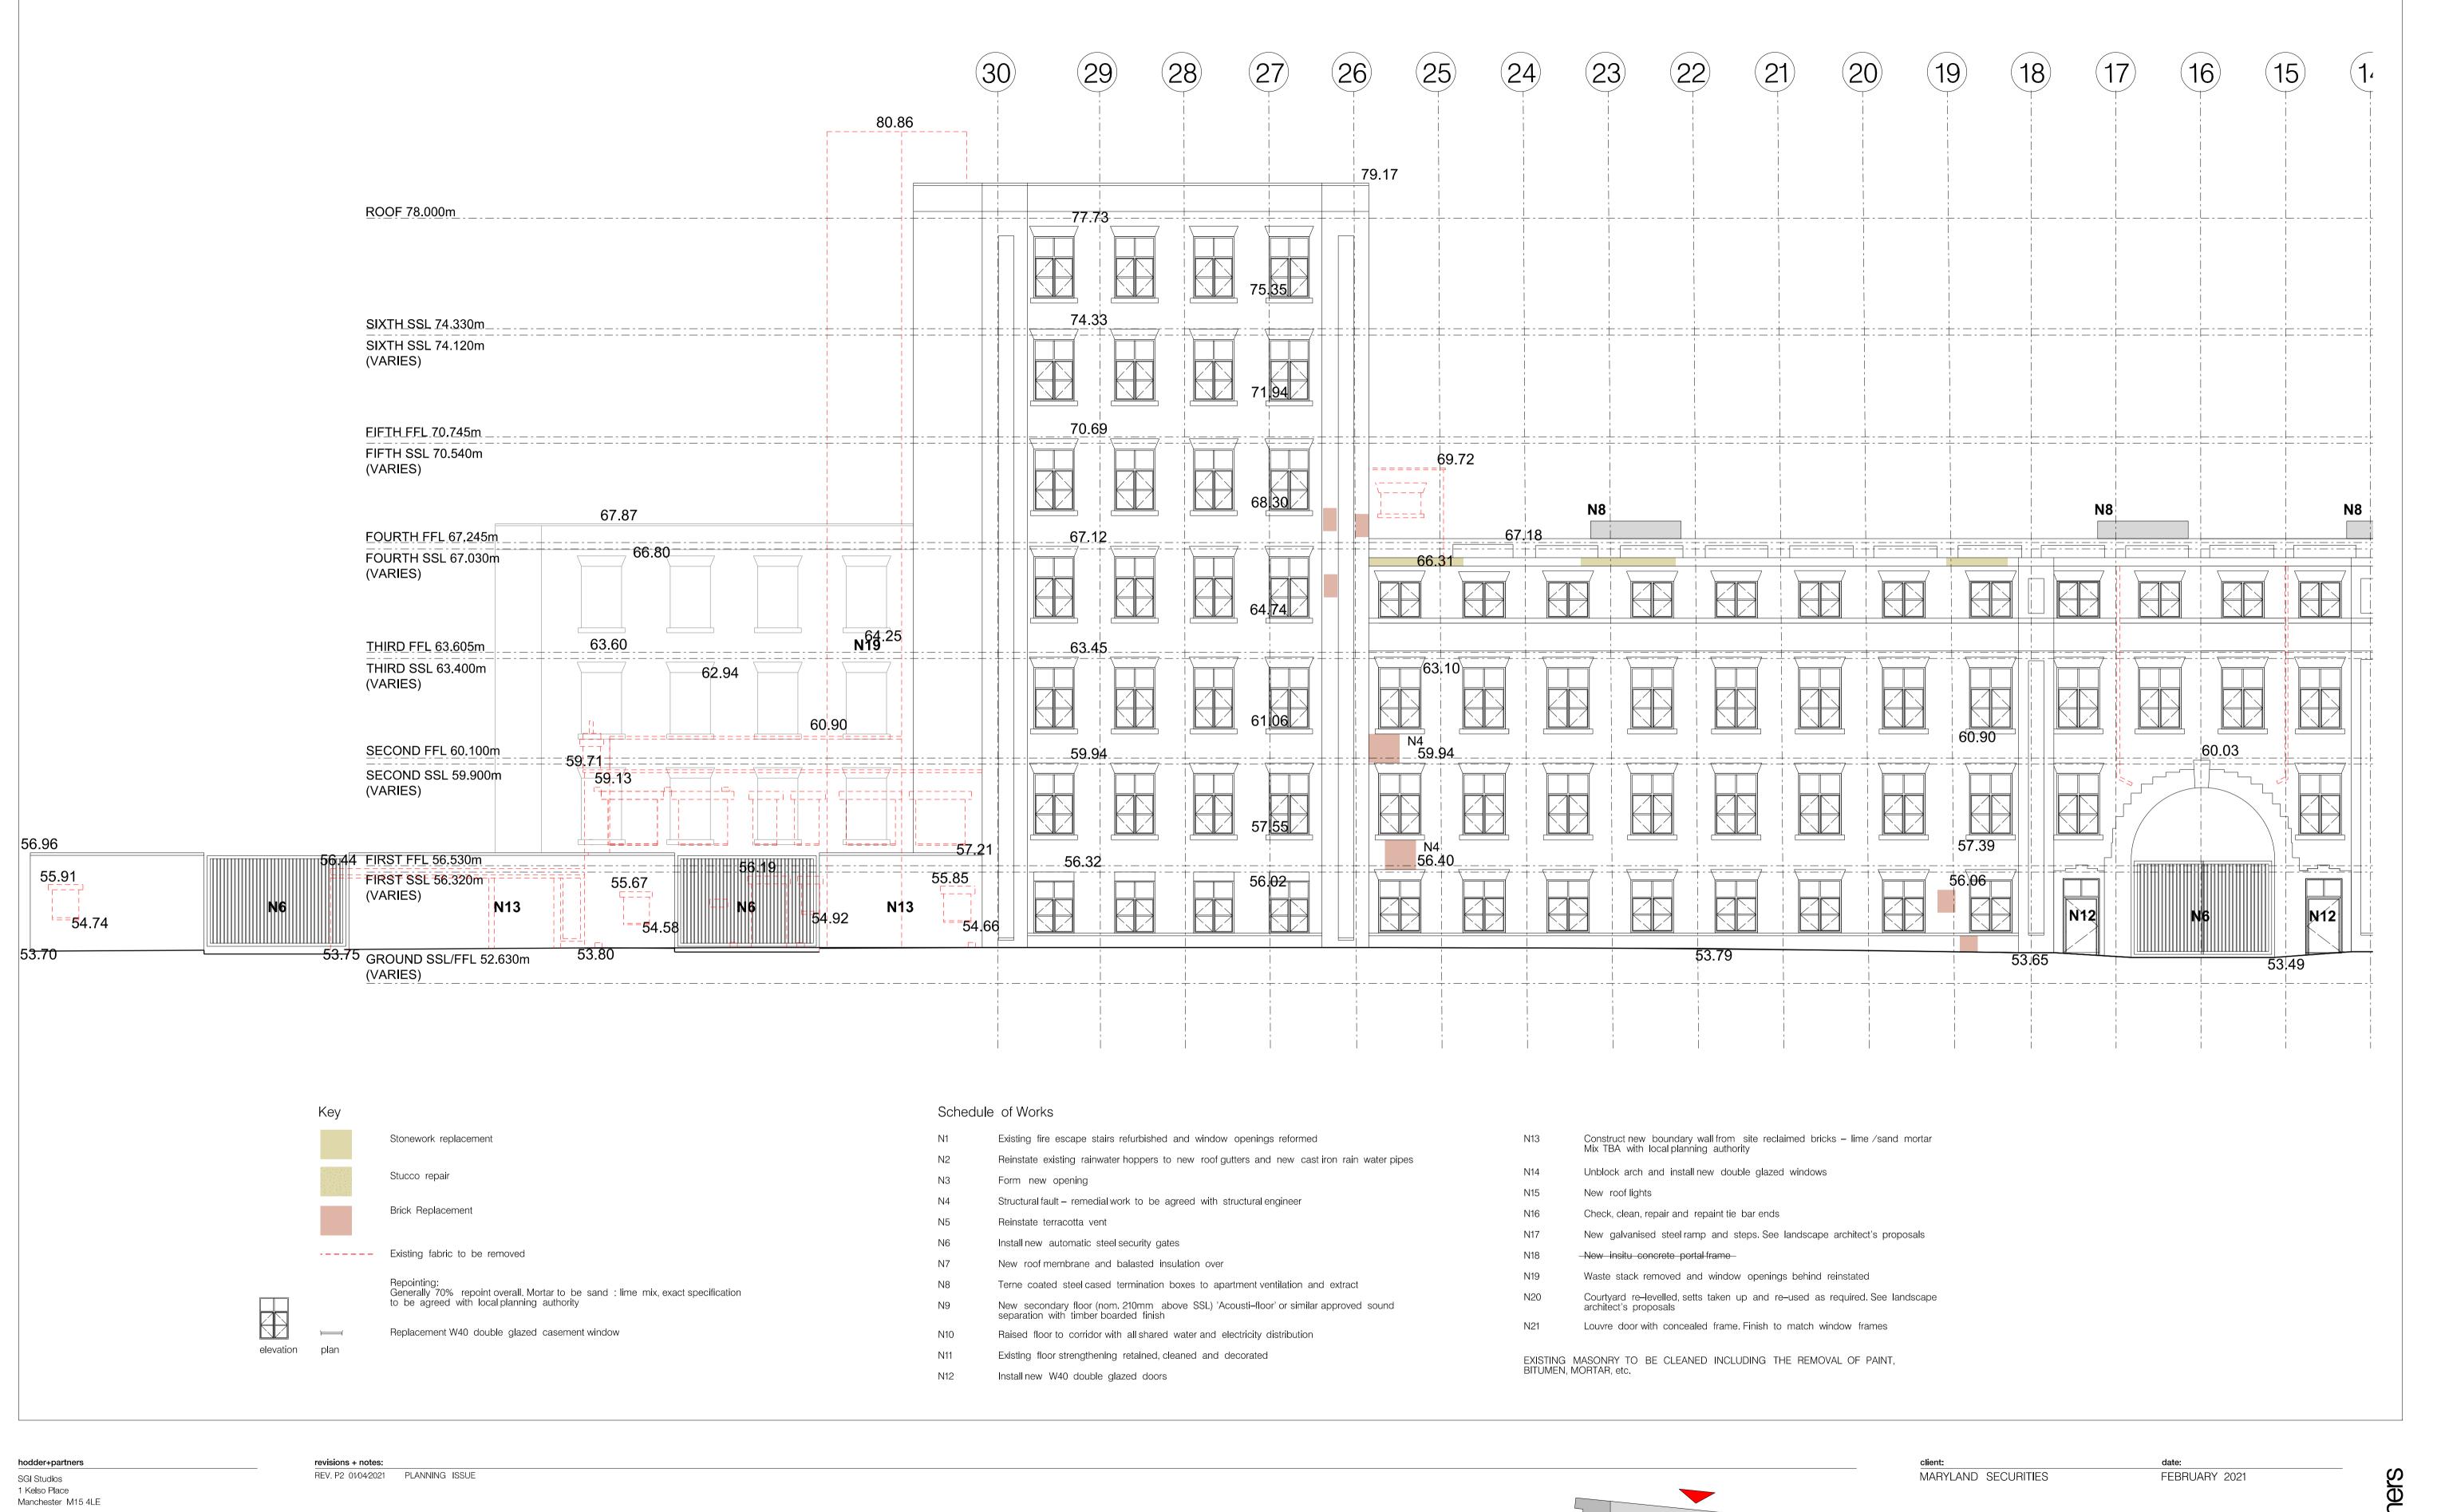

t: +44(0)161 832 9842

e: mail@hodderandpartners.com w: www.hodderandpartners.com

DO NOT SCALE

Work to annotated dimensions only. Read drawing in conjunction with relevant specification, Structural Engineers' and Services Engineers' drawings. Confirm all dimensions before commencement of any work on site or fabrication.

| client:                                                    | date:           |           |
|------------------------------------------------------------|-----------------|-----------|
| MARYLAND SECURITIES                                        | FEBRUARY 2021   |           |
| project:                                                   | scale:          | drawn by: |
| BRUNSWICK MILL DEVELOPMENT                                 | 1:100 @A1       | TG        |
| title:                                                     | drawing number: |           |
| EXISTING MILL<br>PROPOSED NORTH WEST ELEVATION<br>(1 OF 2) | L(—)430         |           |
| status:                                                    | job number:     | revision: |
| PLANNING                                                   | 0586            | P2        |